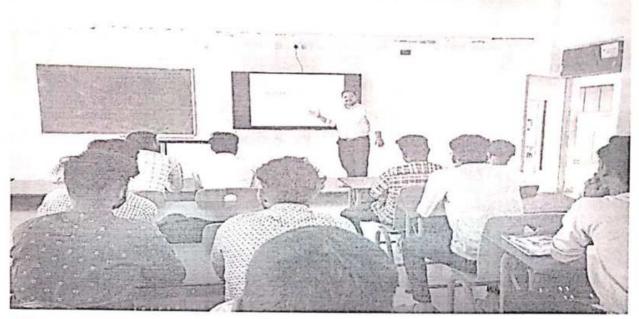

# FamiliarizationtoRespectiveDepartments&Institute

(Mentor-MenteeGroups-IntroductionwithinGroup)

Dr. SachinPotdar is introducing Physic Lab to new entrants.

Prof. AnnpuranSaboji is introducing Chemistry Lab to new entrants

Mr. Vijay Patil is introducing Workshop to new entrants.