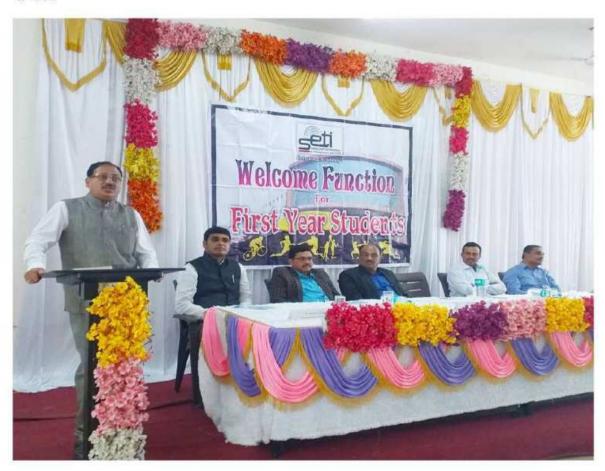

#### INAUGURAL FUNCTION

The Induction Programme began with registration followed by orientation programme on 14 th November 2022. The students with their great enthusiasm reported and registered themselves at the college. Orientation programme aimed to enhance students' familiarity with the faculties, Sanjeevan (S.E.T.I) Campus, its facilities and a plethora of cultural activities of the institution. With a fresh exposure of the induction programme, the students were exposed to the milieu of the institution with zeal and enthusiasm. Likewise every year, the induction programme was decided to be delivered on three major phases i.e. Welcome Phase, Training Phase, and Concluding Phase. To make the students feel comfortable in new environment, open them up, set a healthy daily routine, create bonding in the batch as well as between faculty and students, develop awareness, sensitivity and understanding of the self & society.

#### WELCOME PHASE

To mark the beginning of the academic year 2022-23 and Induction Programme for B.Tech First Year students, Honble.Shri.Prakash Bhosale, the Chairman, inaugurated the programme along with Joint Secretary-Hon.Shri.N.R.Bhosale, Principal.Dr.Sanjeev Jain, Honbl Chairman emphasized the importance of core values i.e. dedication, discipline. He also emphasized the importance of transcending the knowledge of engineering into application for the betterment of the society. Having given the warm welcome to the students, he appealed the students to utilize maximum resources at the most of their capacity for academic enhancement. The inauguration function ended up with the vote of thanks by Dr. Vishal Patil, which was followed by scheduled expert talks.