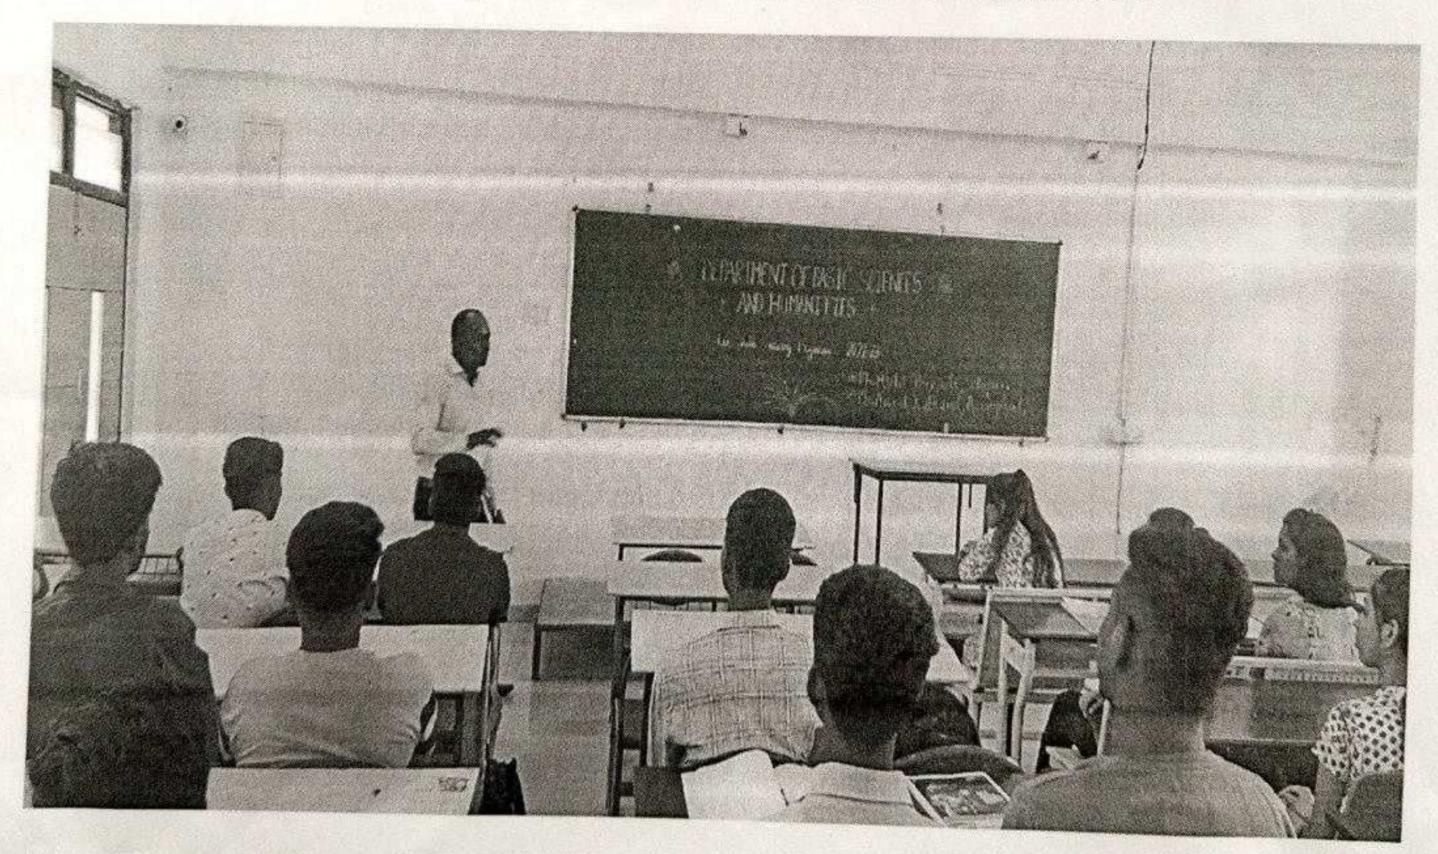

# FamiliarizationtoRespectiveDepartments&Institute

(Mentor-MenteeGroups-IntroductionwithinGroup)

Dr. SachinPotdar is introducing Physic Lab to new entrants.

Prof. AnnpuranSaboji is introducing Chemistry Lab to new entrants