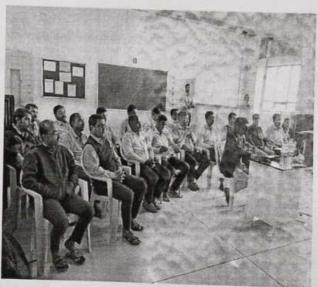

#### INAUGURAL FUNCTION

The Induction Programme began with registration followed by orientation programme on 14 th November 2022. The students with their great enthusiasm reported and registered themselves at the college. Orientation programme aimed to enhance students' familiarity with the faculties, Sanjeevan (S.E.T.I) Campus, its facilities and a plethora of cultural activities of the institution. With a fresh exposure of the induction programme, the students were exposed to the milieu of the institution with zeal and enthusiasm. Likewise every year, the induction programme was decided to be delivered on three major phases i.e. Welcome Phase, Training Phase, and Concluding Phase. To make the students feel comfortable in new environment, open them up, set a healthy daily routine, create bonding in the batch as well as between faculty and students, develop awareness, sensitivity and understanding of the self & society.

#### WELCOME PHASE

To mark the beginning of the academic year 2022-23 and Induction Programme for B.Tech First Year students, Honble.Shri.Prakash Bhosale, the Chairman, inaugurated the programme along with Joint Secretary-Hon.Shri.N.R.Bhosale, Principal.Dr.Sanjeev Jain, Honbl Chairman emphasized the importance of core values i.e. dedication, discipline. He also emphasized the importance of transcending the knowledge of engineering into application for the betterment of the society. Having given the warm welcome to the students, he appealed the students to utilize maximum resources at the most of their capacity for academic enhancement. The inauguration function ended up with the vote of thanks by Dr. Vishal Patil, which was followed by scheduled expert talks.