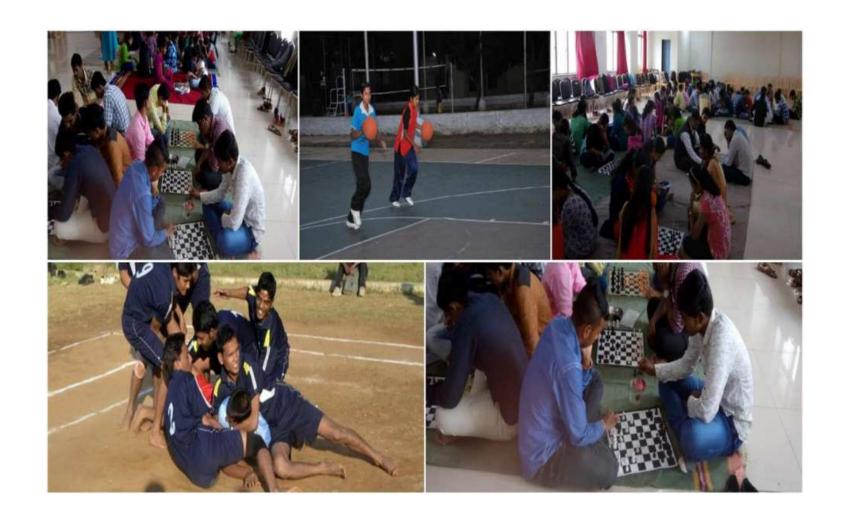

The following major activities under the induction programme in which the students were fully engaged throughout the day for the entire duration of programme, this includes:

- Physical activity: This involves a daily routine of physical activity with games and sports including yoga which helps them to develop team spirit.
- Creative arts: Every student chooses one skill related to the arts whether visual arts of performing arts example are painting, dancing street play, music etc.
- 3. Universal human values: It gets the student to explore on self and allows one to experience the joy of learning stand up to peer pressure, take decisions with courage etc.

- 5. Lectures by Eminent People: This period was utilized for lectures by eminent people it gave the students exposure to people who are socially active or are in public domain.
- 6. Visits to local area: This familiarized them with the area, as well as, exposes them to the outer world