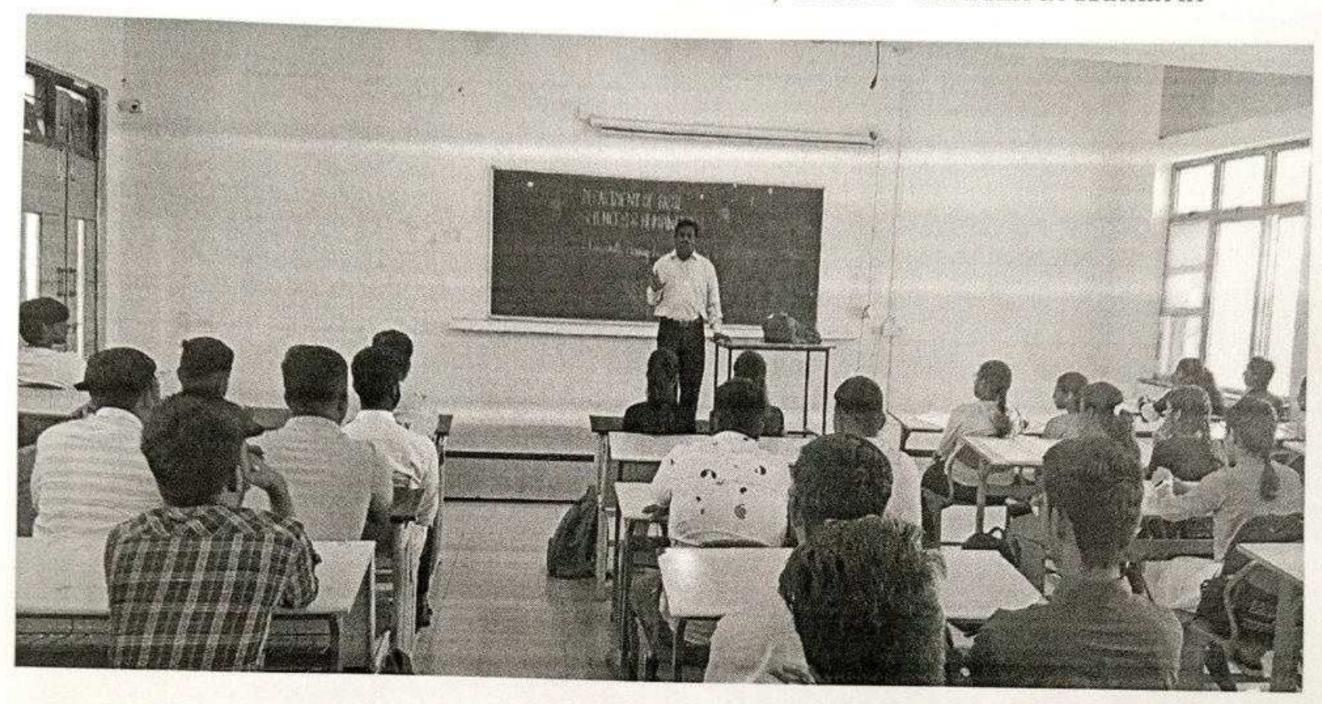

# FamiliarizationtoRespectiveDepartments&Institute

(Mentor-MenteeGroups-IntroductionwithinGroup)

Dr. SachinPotdar is introducing Physic Lab to new entrants.

Prof. AnnpuranSaboji is introducing Chemistry Lab to new entrants

Mr. Vijay Patil is introducing Workshop to new entrants.