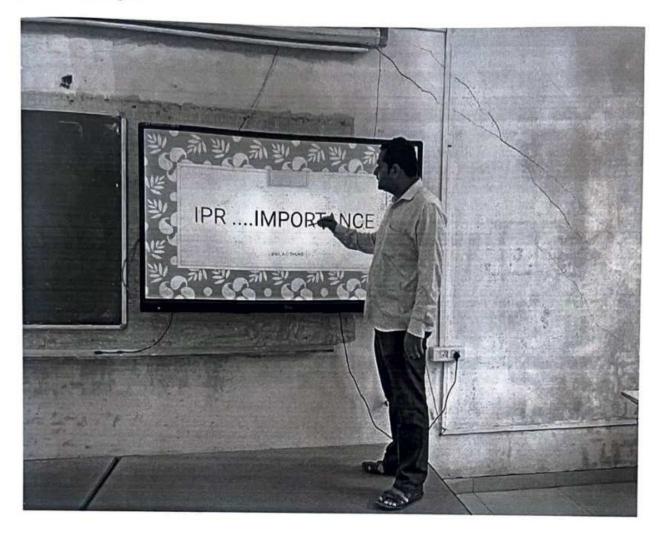

to Civil Engineering" on 22th April 2023 at Sanjeevan Engineering & Technology Institute, Panhala.

The chief guest and Resource person for the course was Prof. S. S. Chavan, Sanjeevan Engineering & Technology Institute, Panhala.

For this session, 55 students & 4 Faculty members were present from Civil Engineering Department.

Our Resource person Prof. S. S. Chavan gave details of how many projects were filed under the session on Various IPR Filed Related to Civil Engineering.

Students of departments attended the entire session enthusiastically. The session content includes Various IPR Filed Related to Civil Engineering. The session was co-ordinated by Prof. A. C. Thoke along with all Departmental staff members.

The vote of thanks expressed by Prof. A. C. Thoke.



# Photo Gallery :-



Co-ordinator:

Prof. S.S.Chavan

PANHALA IN THE PANHAL

HOD-Civil ?

Prof. J. S. Mevekari.

HOD

Civil Engineering Sanjeevan Engineering & Technology Institute Somwar Peth, Panhala, Dist, Kolhapur, (416 2011

|       | Sanjeevan Engineering & Technology Institute        | e,Panhala