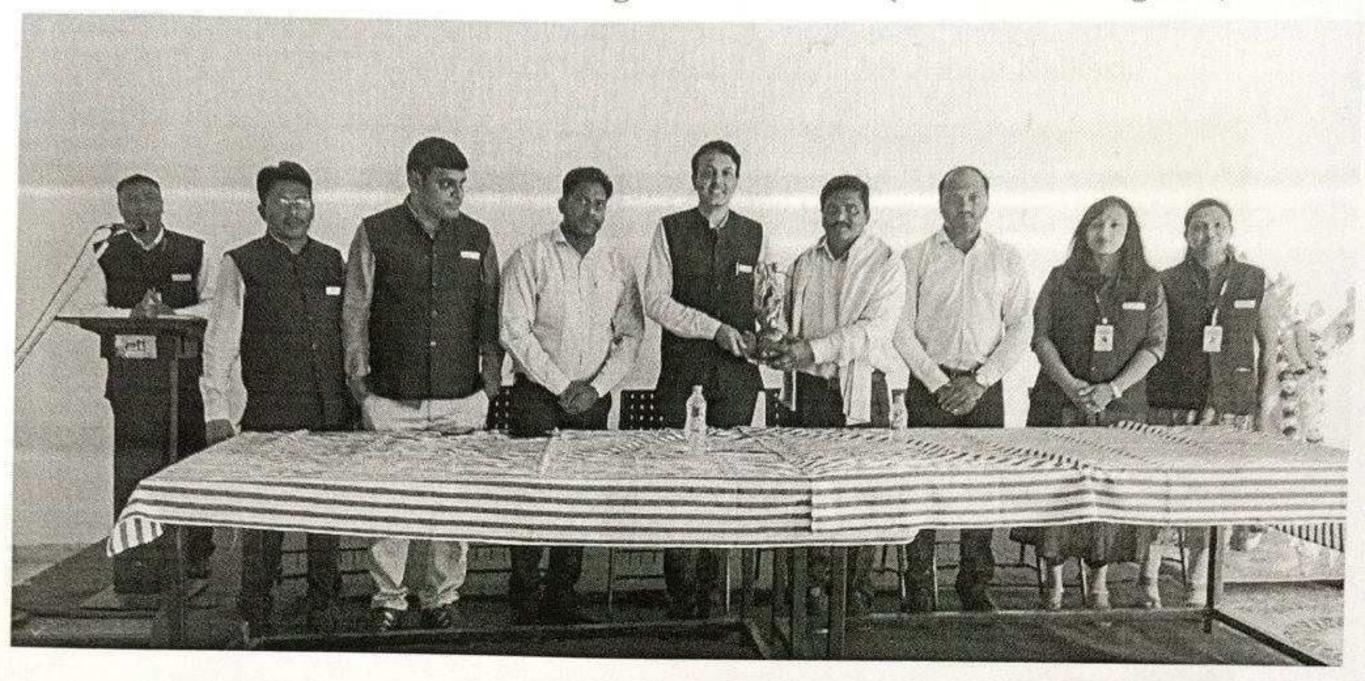

#### INAUGURAL FUNCTION

The Induction Programme began with registration followed by orientation programme on 14 th November 2022. The students with their great enthusiasm reported and registered themselves at the college. Orientation programme aimed to enhance students' familiarity with the faculties, Sanjeevan (S.E.T.I) Campus, its facilities and a plethora of cultural activities of the institution. With a fresh exposure of the induction programme, the students were exposed to the milieu of the institution with zeal and enthusiasm. Likewise every year, the induction programme was decided to be delivered on three major phases i.e. Welcome Phase, Training Phase, and Concluding Phase. To make the students feel comfortable in new environment, open them up, set a healthy daily routine, create bonding in the batch as well as between faculty and students, develop awareness, sensitivity and understanding of the self & society.

#### WELCOME PHASE

To mark the beginning of the academic year 2022-23 and Induction Programme for B.Tech First Year students, Honble.Shri.Prakash Bhosale, the Chairman, inaugurated the programme along with Joint Secretary-Hon.Shri.N.R.Bhosale, Principal.Dr.Sanjeev Jain, Honbl Chairman emphasized the importance of core values i.e. dedication, discipline. He also emphasized the importance of transcending the knowledge of engineering into application for the betterment of the society. Having given the warm welcome to the students, he appealed the students to utilize maximum resources at the most of their capacity for academic enhancement. The inauguration function ended up with the vote of thanks by Dr. Vishal Patil, which was followed by scheduled expert talks.