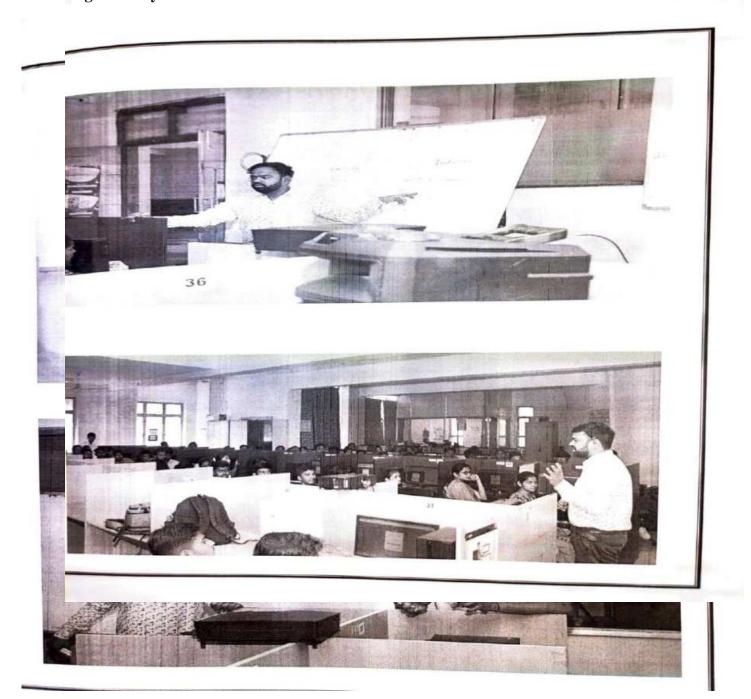

# FamiliarizationtoRespectiveDepartments&Institute

(Mentor-MenteeGroups-IntroductionwithinGroup)

Dr. SachinPotdar is introducing Physic Lab to new entrants.

Prof. AnnpuranSaboji is introducing Chemistry Lab to new entrants

Mr. Vijay Patil is introducing Workshop to new entrants.