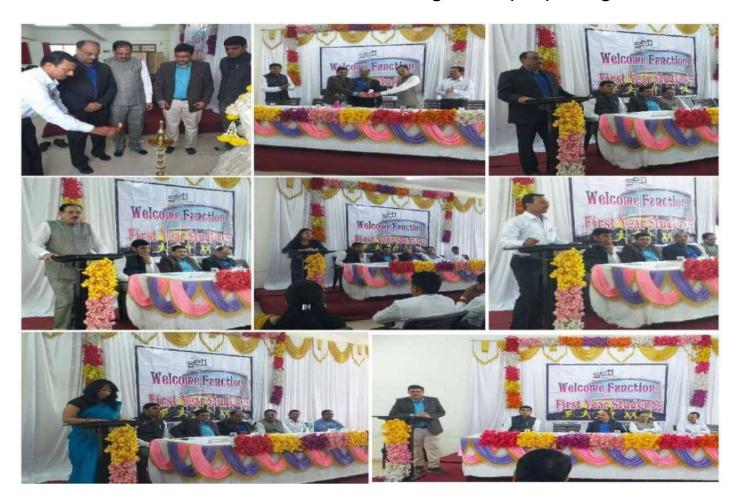

#### INAUGURAL FUNCTION

The Induction Programme began with registration followed by orientation programme on 14 th November 2022. The students with their great enthusiasm reported and registered themselves at the college. Orientation programme aimed to enhance students' familiarity with the faculties, Sanjeevan (S.E.T.I) Campus, its facilities and a plethora of cultural activities of the institution. With a fresh exposure of the induction programme, the students were exposed to the milieu of the institution with zeal and enthusiasm. Likewise every year, the induction programme was decided to be delivered on three major phases i.e. Welcome Phase, Training Phase, and Concluding Phase. To make the students feel comfortable in new environment, open them up, set a healthy daily routine, create bonding in the batch as well as between faculty and students, develop awareness, sensitivity and understanding of the self & society.

#### WELCOME PHASE

To mark the beginning of the academic year 2022-23 and Induction Programme for B.Tech First Year students, Honble.Shri.Prakash Bhosale, the Chairman, inaugurated the programme along with Joint Secretary-Hon.Shri.N.R.Bhosale, Principal.Dr.Sanjeev Jain, Honbl Chairman emphasized the importance of core values i.e. dedication, discipline. He also emphasized the importance of transcending the knowledge of engineering into application for the betterment of the society. Having given the warm welcome to the students, he appealed the students to utilize maximum resources at the most of their capacity for academic enhancement. The inauguration function ended up with the vote of thanks by Dr. Vishal Patil, which was followed by scheduled expert talks.