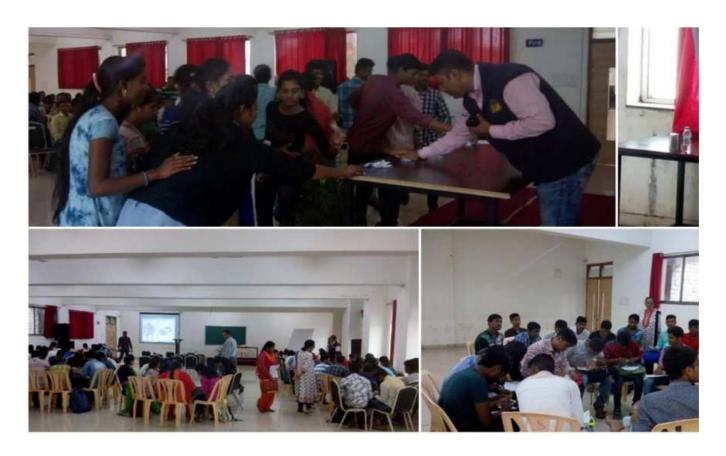

#### INAUGURAL FUNCTION

The Induction Programme began with registration followed by orientation programme on 14 th November 2022. The students with their great enthusiasm reported and registered themselves at the college. Orientation programme aimed to enhance students' familiarity with the faculties, Sanjeevan (S.E.T.I) Campus, its facilities and a plethora of cultural activities of the institution. With a fresh exposure of the induction programme, the students were exposed to the milieu of the institution with zeal and enthusiasm. Likewise every year, the induction programme was decided to be delivered on three major phases i.e. Welcome Phase, Training Phase, and Concluding Phase. To make the students feel comfortable in new environment, open them up, set a healthy daily routine, create bonding in the batch as well as between faculty and students, develop awareness, sensitivity and understanding of the self & society.

#### WELCOME PHASE

To mark the beginning of the academic year 2022-23 and Induction Programme for B.Tech First Year students, Honble.Shri.Prakash Bhosale, the Chairman, inaugurated the programme along with Joint Secretary-Hon.Shri.N.R.Bhosale, Principal.Dr.Sanjeev Jain, Honbl Chairman emphasized the importance of core values i.e. dedication, discipline. He also emphasized the importance of transcending the knowledge of engineering into application for the betterment of the society. Having given the warm welcome to the students, he appealed the students to utilize maximum resources at the most of their capacity for academic enhancement. The inauguration function ended up with the vote of thanks by Dr. Vishal Patil, which was followed by scheduled expert talks.