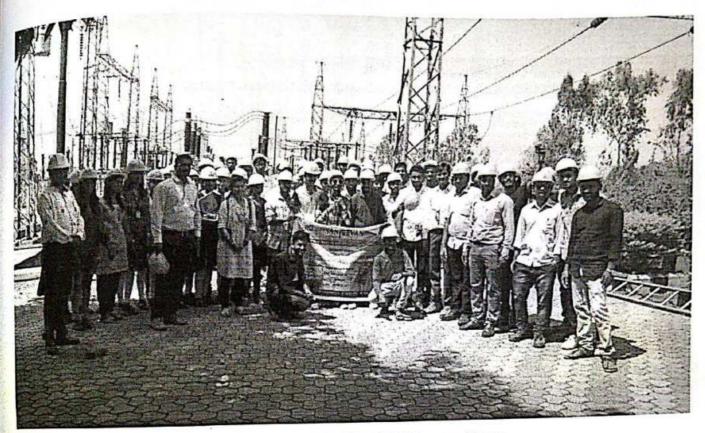

, Mr.Nitin K. Dake Department. (Additional Executive Engg., RTC, Talandge) & their entire team for guiding us and giving us valuable knowledge about Hot Line Maintenance. We thank Lead College Members for providing us an opportunity to arrange such kind of workshop. We also thank our Management & Principal Dr. Mohan B. Vanarotti sir for motivating us and constantly supporting us to arrange such workshop for students & staff. Lastly we thank one and all who were directly or indirectly involved in making this workshop a grand success.

> (Head Sectrical Engineering Dept.) SANJEEVAN ENGINEERING AND TECHNOLOGY INSTITUTE, PANHALA Somwar Peth, Tal Panhala, Dist Kolhopur-416 201 MAHARASHTRA, INDIA.

Signature Not Verified SANJEEV Digitally Signed By NATVAR JAIN DAIN,

Scan CamScanner CamScanner



Group Photo with Hot Line Maintenance Team



Faulty Insulator Replacement by Hot Line Maintenance Method



Substation 110kv/33kv Explanation by Mr. Bhushan Varke & Mr.Nitin K. Dake sir.



Transformer 110kv/33kv in the switch yard.



# SANJEEVAN ENGINEERING AND TECHNOLOGY INSTITUTE

Sanjeevan Knowledge City, Somwar Peth, Panhala, Tal. Panhala, Dist. Kolhapur - 416 201.

Phone: 02328 - 235241, 235493 Fax: 02328 - 235241 Mobile: 9545451966, 9545453831

■ Approved By AICTE - New Delhi ■ Recognized by Govt. of Maharashtra & DTE ■ Affiliated to Shivaji University, Kolhapur

# **Department of Electrical Engineering**

Date: 07/03/2019

# **Notice**

All the T.E & B.E Electrical students are hereby informed that one day workshop on "Demonstration on Hot line maintenance of transmission line"