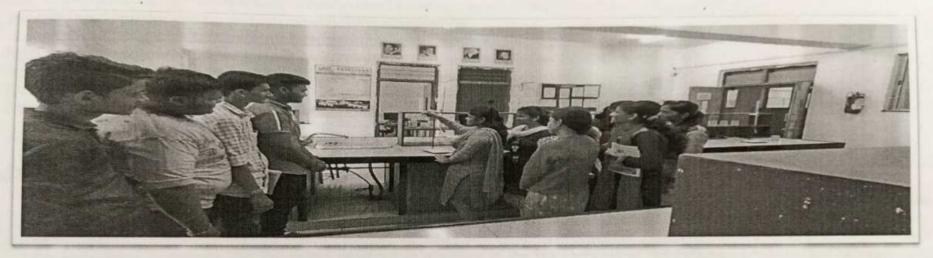

# FamiliarizationtoRespectiveDepartments&Institute

(Mentor-MenteeGroups-IntroductionwithinGroup)

Dr. SachinPotdar is introducing Physic Lab to new entrants.

Prof. AnnpuranSaboji is introducing Chemistry Lab to new entrants