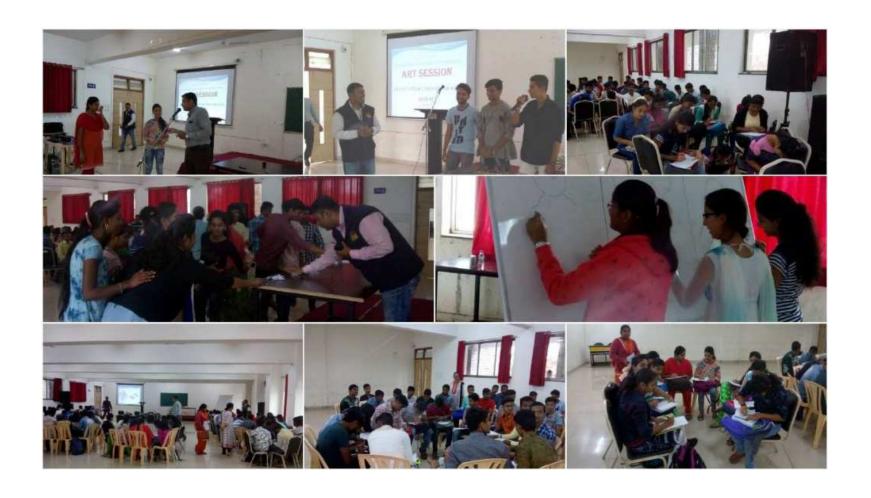

#### INAUGURAL FUNCTION

The Induction Programme began with registration followed by orientation programme on 14 th November 2022. The students with their great enthusiasm reported and registered themselves at the college. Orientation programme aimed to enhance students' familiarity with the faculties, Sanjeevan (S.E.T.I) Campus, its facilities and a plethora of cultural activities of the institution. With a fresh exposure of the induction programme, the students were exposed to the milieu of the institution with zeal and enthusiasm. Likewise every year, the induction programme was decided to be delivered on three major phases i.e. Welcome Phase, Training Phase, and Concluding Phase. To make the students feel comfortable in new environment, open them up, set a healthy daily routine, create bonding in the batch as well as between faculty and students, develop awareness, sensitivity and understanding of the self & society.

The committee members decided to involve expert lectures on various sub-themes including Universal Human Values, Proficiency Modules, Lectures by Eminent Personalities, Motivational Talks, and Visit to all Departments.

#### LECTURES BY EMINENT PERSONALITIES

The committee unanimously decided to have experts from different section of the society which included professionals, corporate traine Managers of active firms of the society. The sessions were quite interactive that proved to provide a visualization to distinguish Person Professional, Academic and social life with ease and a clear picture of self, the vitality of Human Values and communication in general. T learners felt motivated to get acquainted in the color of engineering college and more significantly they gave emphasis to attach values professional and individual life. Following is the list of experts and their topics.