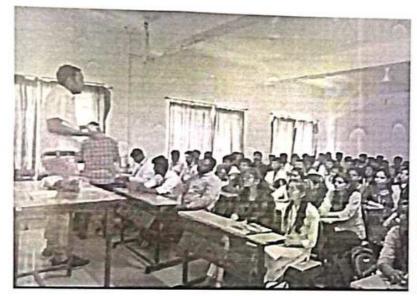

#### INAUGURAL FUNCTION

The Induction Programme began with registration followed by orientation programme on 14 th November 2022. The students with their great enthusiasm reported and registered themselves at the college. Orientation programme aimed to enhance students' familiarity with the faculties, Sanjeevan (S.E.T.I) Campus, its facilities and a plethora of cultural activities of the institution. With a fresh exposure of the induction programme, the students were exposed to the milieu of the institution with zeal and enthusiasm. Likewise every year, the induction programme was decided to be delivered on three major phases i.e. Welcome Phase, Training Phase, and Concluding Phase. To make the students feel comfortable in new environment, open them up, set a healthy daily routine, create bonding in the batch as well as between faculty and students, develop awareness, sensitivity and understanding of the self & society.