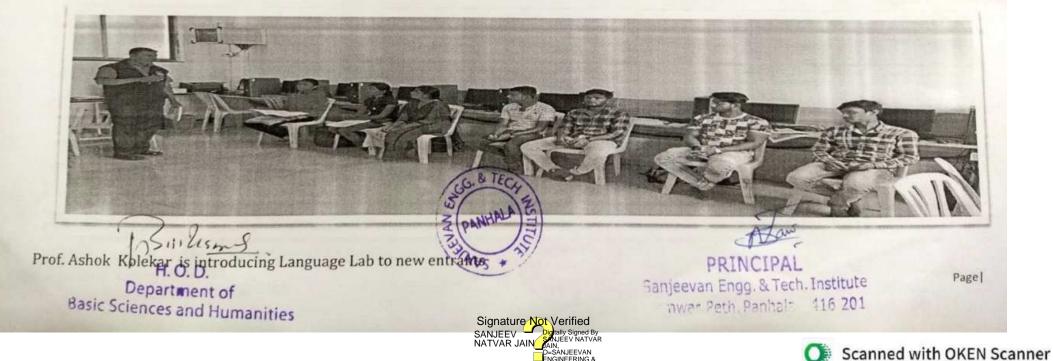

Bushins

Department of Basic Sciences and Humanities Sanjeevan Engg. & Tech, Institute
Somwar Poth, Pachala - 416 201

Page

(International Yoga Trainer-- Prof. Sanjay Hakke Conducting Yoga Session for First year

Students)

1 ) Sii, Usm

Department of 
"asic Sciences and Humanities

PRINCIPAL
Sanjeevan Engg. & Tech. Institut.
Somwar Peth, Panhala - 416 201