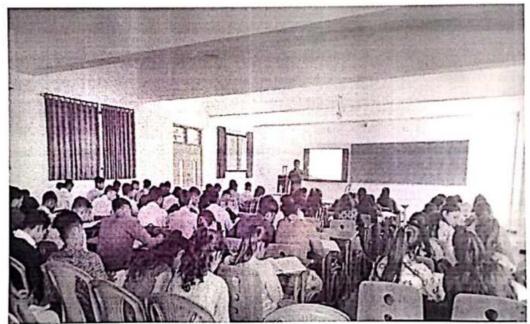

## Welcome Function and Student Induction Programme

(A.Y 2022-23)

Venue: Sir Vishveshwaraiah (Drawing) Hall, S.E.T.I Panhala

Date: 14.11.2022 to 18.11.2022

IIPC Programme Co-ordinator: H.O.D (BS&H), Nishant B Tharkar & Prof. Ashok B. Kolekar

#### INAUGURAL FUNCTION

The Induction Programme began with registration followed by orientation programme on 14 th November 2022. The students with their great enthusiasm reported and registered themselves at the college. Orientation programme aimed to enhance students' familiarity with the faculties, Sanjeevan (S.E.T.I) Campus, its facilities and a plethora of cultural activities of the institution. With a fresh exposure of the induction programme, the students were exposed to the milieu of the institution with zeal and enthusiasm. Likewise every year, the induction programme was decided to be delivered on three major phases i.e. Welcome Phase, Training Phase, and Concluding Phase. To make the students feel comfortable in new environment, open them up, set a healthy daily routine, create bonding in the batch as well as between faculty and students, develop awareness, sensitivity and understanding of the self & society.