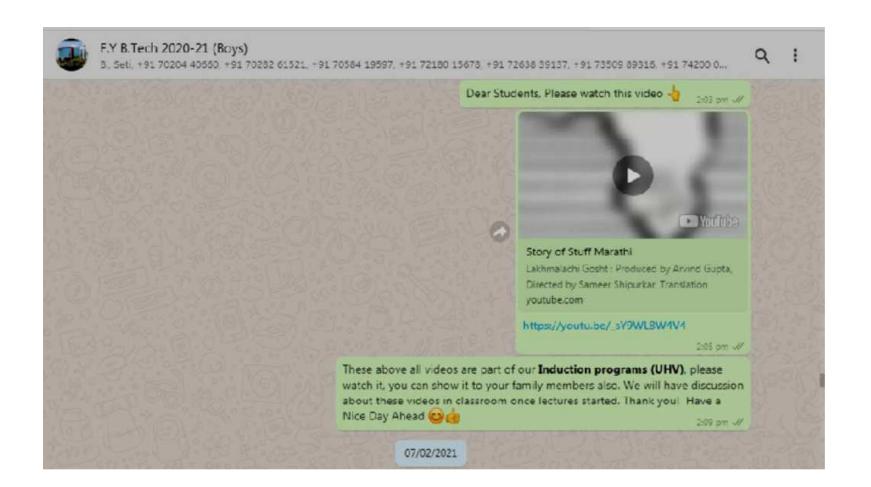

The committee members decided to involve expert lectures on various sub-themes including Universal Human Values, Proficiency Modules, Lectures by Eminent Personalities, Motivational Talks, and Visit to all Departments.

#### LECTURES BY EMINENT PERSONALITIES

The committee unanimously decided to have experts from different section of the society which included professionals, corporate traine Managers of active firms of the society. The sessions were quite interactive that proved to provide a visualization to distinguish Person Professional, Academic and social life with ease and a clear picture of self, the vitality of Human Values and communication in general. T learners felt motivated to get acquainted in the color of engineering college and more significantly they gave emphasis to attach values professional and individual life. Following is the list of experts and their topics.