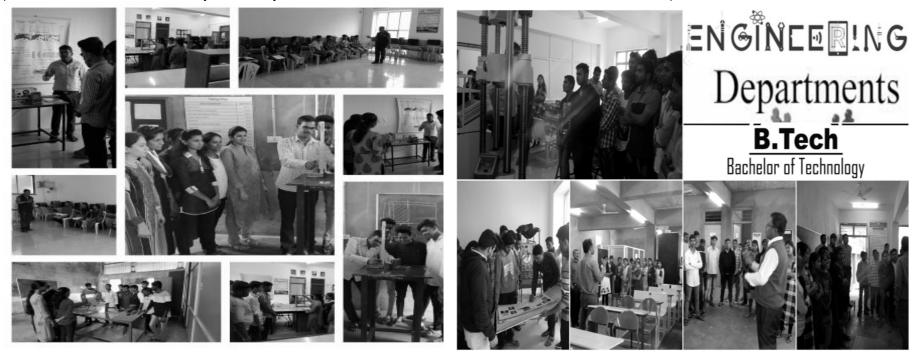

# FamiliarizationtoRespectiveDepartments&Institute

(Mentor-MenteeGroups-IntroductionwithinGroup)

Dr. SachinPotdar is introducing Physic Lab to new entrants.

Prof. AnnpuranSaboji is introducing Chemistry Lab to new entrants

Mr. Vijay Patil is introducing Workshop to new entrants.