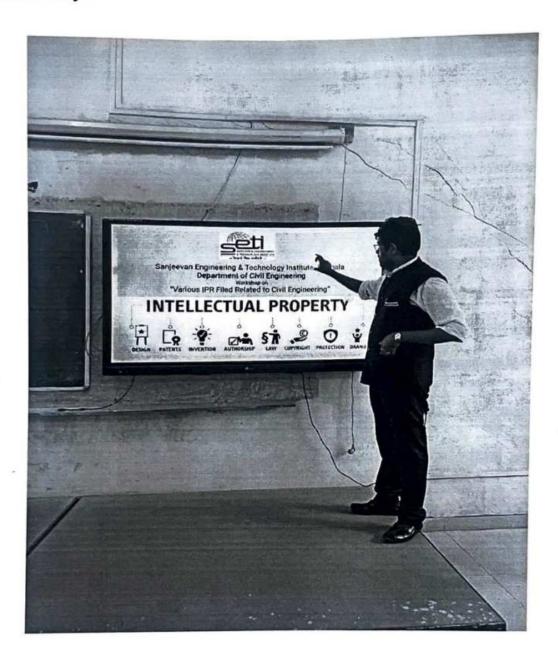

g & Technology Institute, Panhala.

The chief guest and Resource person for the course was Prof. J. S. Mevekari, Sanjeevan Engineering & Technology Institute, Panhala.

For this session, 22 students & 4 Faculty members from Civil Engineering Department were present.

Our Resource person Prof. J. S. Mevekari covered topic under the session on IPR Patent filing & Granting Process.

Students of departments learned and enjoyed guest lecture enthusiastically. This session lecture will be useful for student's inventions related to projects. The session content includes IPR patent granting Process, Steps Involved In patenting. The session was co-ordinated by Prof. A. M. Momin along with all Departmental staff members.

The vote of thanks expressed by Prof. A. M. Momin





#### Photo Gallery :-



Prof. A. M. Momin



HOD Civil:

Prof. J. S. Mevekari.

Civil Engineering Sanjeevan Engineering & Technology Institut Somwar Peth, Panhala, Dist, Kolhapur, (416 20

| Sanjeevan Engineering & Technology Institute, Panhala |                                  |          |  |  |  |
|-------------------------------------------------------|----------------------------------|----------|--|--|--|
| Department Of Civil Engineering                       |                                  |          |  |  |  |
|                                                       | Title:- Patent filing & granting | Date:-   |  |  |  |
| Sr.No                                                 | Name Of Student                  | Sign     |  |  |  |
| 1                                                     | Suyog T. P