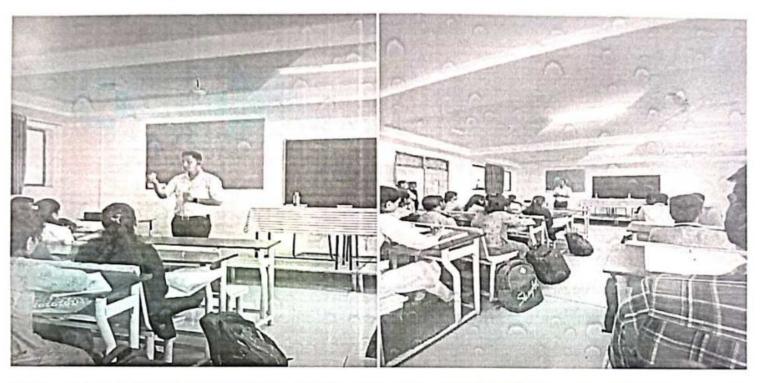

# FamiliarizationtoRespectiveDepartments&Institute

(Mentor-MenteeGroups-IntroductionwithinGroup)

Dr. SachinPotdar is introducing Physic Lab to new entrants.

Prof. AnnpuranSaboji is introducing Chemistry Lab to new entrants

Mr. Vijay Patil is introducing Workshop to new entrants.