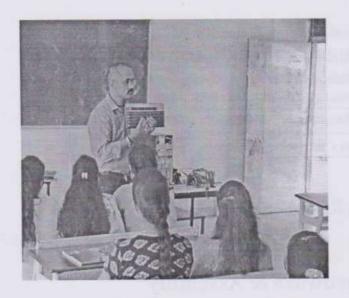

Bushins

Department of Basic Sciences and Humanities Sanjeevan Engg. & Tech, Institute
Somwar Poth, Pachala - 416 201

Page

(International Yoga Trainer-- Prof. Sanjay Hakke Conducting Yoga Session for First year

Students)

1 ) Sii, Usm

Department of 
"asic Sciences and Humanities

PRINCIPAL
Sanjeevan Engg. & Tech. Institut.
Somwar Peth, Panhala - 416 201