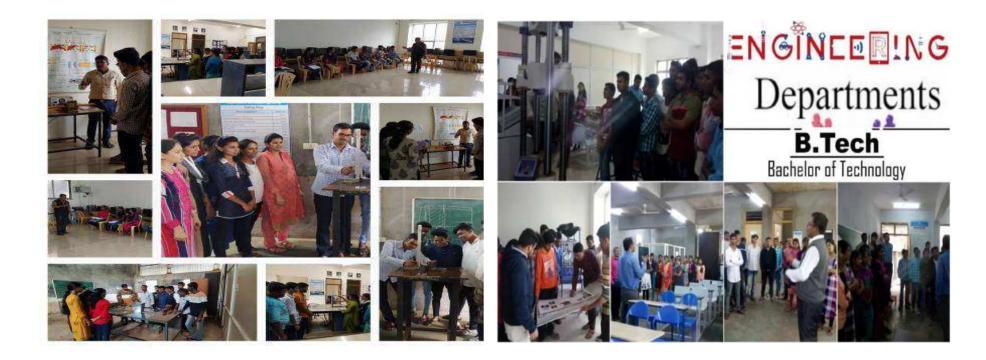

# FamiliarizationtoRespectiveDepartments&Institute

(Mentor-MenteeGroups-IntroductionwithinGroup)

Dr. SachinPotdar is introducing Physic Lab to new entrants.

Prof. AnnpuranSaboji is introducing Chemistry Lab to new entrants

Mr. Vijay Patil is introducing Workshop to new entrants.