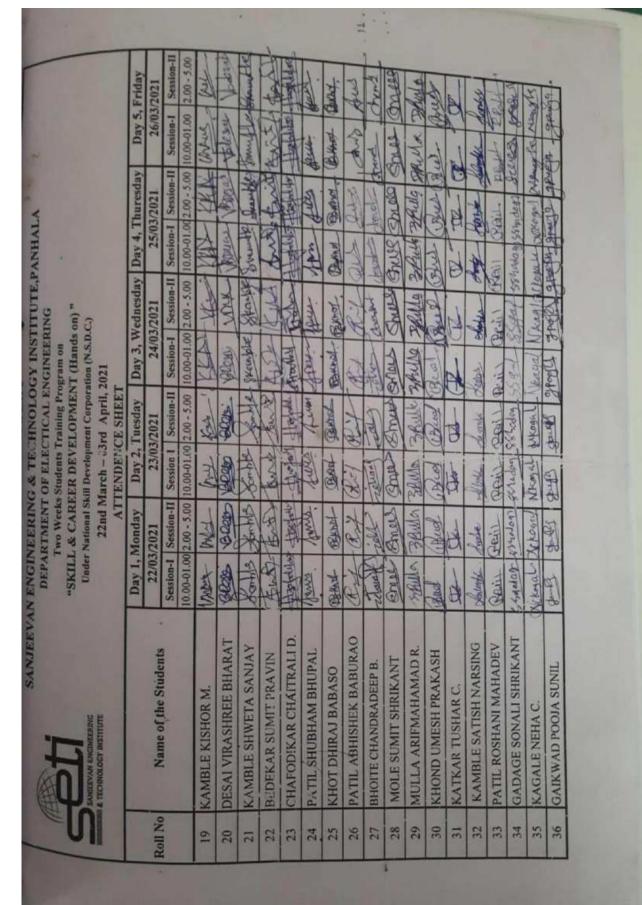

| 21. | Welcome Function and Induction Training Program | Basic Sciences and<br>Humanities |         |         |
|-----|-------------------------------------------------|----------------------------------|---------|---------|
| 22. | SDP on Skill and Career Development             |                                  | 2020-21 |         |
| 23. | Two Day Workshop on PLC & Industrial Automation | Electrical Engineering           |         | 419-461 |
| 24. | Tata Technology Ready Engineer<br>Program       | Mechanical Engineering           |         |         |
| 25. | Welcome Function and Induction                  | <b>Basic Sciences and</b>        |         |         |
|     | Training Program                                | Humanities                       | 2019-20 | 462-494 |
| 26. | Add on Course on Machine Learning               | Computer Science and             | 2019-20 | 402-434 |
|     | using Python                                    | Engineering                      |         |         |
| 27. | Welcome Function and Three Week                 | <b>Basic Sciences and</b>        |         |         |
|     | Induction Training Program                      | Humanities                       | 2010 10 | 405 520 |
| 28. | Demonstration on Hot Line                       | Electrical Engineering           | 2018-19 | 495-530 |
|     | Maintenance of Transmission Line                |                                  |         |         |