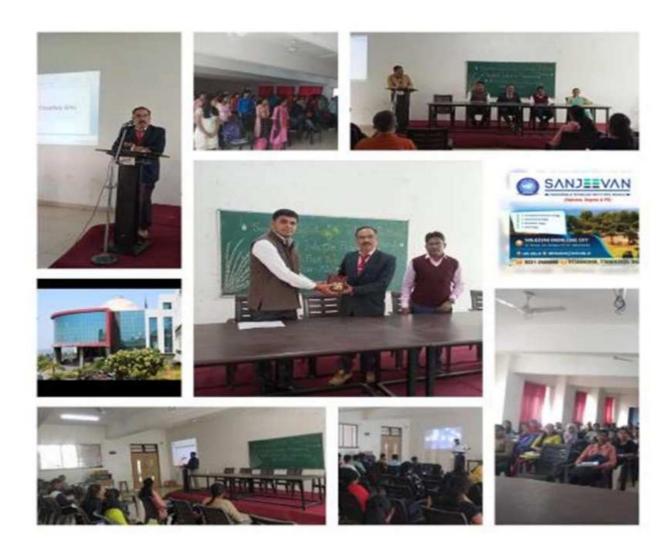

#### INAUGURAL FUNCTION

The Induction Programme began with registration followed by orientation programme on 14 th November 2022. The students with their great enthusiasm reported and registered themselves at the college. Orientation programme aimed to enhance students' familiarity with the faculties, Sanjeevan (S.E.T.I) Campus, its facilities and a plethora of cultural activities of the institution. With a fresh exposure of the induction programme, the students were exposed to the milieu of the institution with zeal and enthusiasm. Likewise every year, the induction programme was decided to be delivered on three major phases i.e. Welcome Phase, Training Phase, and Concluding Phase. To make the students feel comfortable in new environment, open them up, set a healthy daily routine, create bonding in the batch as well as between faculty and students, develop awareness, sensitivity and understanding of the self & society.

#### WELCOME PHASE

To mark the beginning of the academic year 2022-23 and Induction Programme for B.Tech First Year students, Honble.Shri.Prakash Bhosale, the Chairman, inaugurated the programme along with Joint Secretary-Hon.Shri.N.R.Bhosale, Principal.Dr.Sanjeev Jain, Honbl Chairman emphasized the importance of core values i.e. dedication, discipline. He also emphasized the importance of transcending the knowledge of engineering into application for the betterment of the society. Having given the warm welcome to the students, he appealed the students to utilize maximum resources at the most of their capacity for academic enhancement. The inauguration function ended up with the vote of thanks by Dr. Vishal Patil, which was followed by scheduled expert talks.

#### LECTURES BY EMINENT PERSONALITIES

The committee unanimously decided to have experts from different section of the society which included professionals, corporate traine Managers of active firms of the society. The sessions were quite interactive that proved to provide a visualization to distinguish Person Professional, Academic and social life with ease and a clear picture of self, the vitality of Human Values and communication in general. T learners felt motivated to get acquainted in the color of engineering college and more significantly they gave emphasis to attach values professional and individual life. Following is the list of experts and their topics.