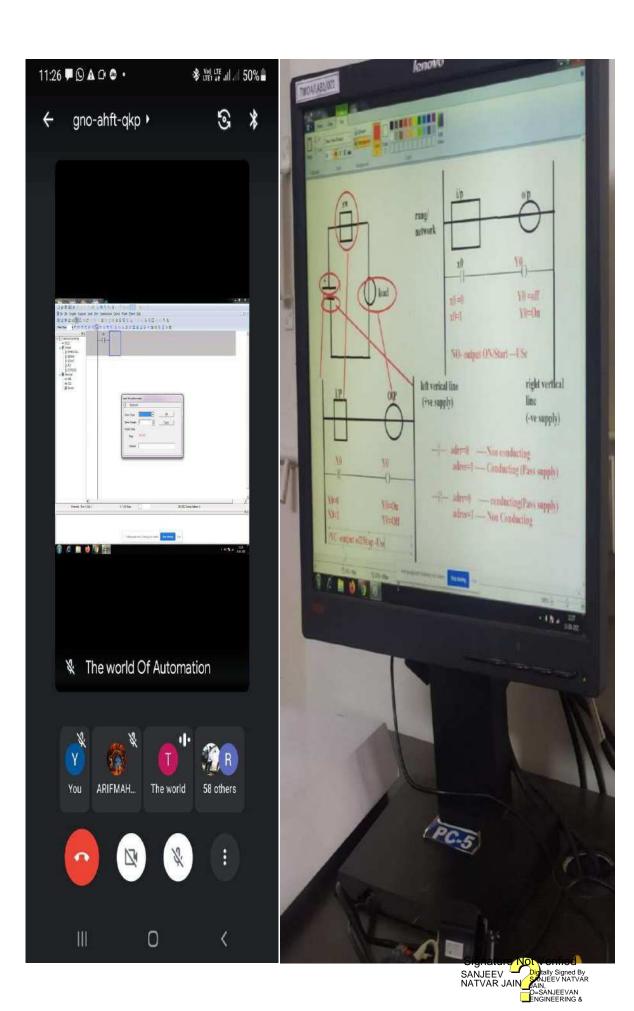

. Naik Y R [Electrical Dept]

Target Audience:- Students & Faculty of Electrical Dept, SETI, Panhala, 224 attended

Workshop Details:-

On 13th & 14th Aug 2021. Two Day, Institute Hosted a full-day workshop entitled "Two Day Workshop on PLC & Industrial Automation" at SETI, Panhala. This Workshop is organized for Students & Faculties

The purpose of the workshop was to get Cleat Idea about Basics of PLC automation as well as brief introduction about industrial automation

The Workshop Was Coordinated By Prof. Naik Y. R. Initiated the Anchoring for the workshop followed by HOD speech in order to introduce the electrical dept. in Brief.

The workshop was conducted from 10.30 am - 4:30 pm Daily

This Workshop was Organized by electrical dept in alliance with The World of Automation, Pune









50TWOA/WT/00235

## Certificate of Completion

This is to certify that Mr. Bhushan Suresh Jagtap has successfully completed PLC & SCADA online Workshop Organized by Shri Vile Parle Kelavani Mandal's Institute of Technology, Dhule during 29th May 2021 to 30th May 2021.

Delta PLC

In touch SCADA







Balaji Niwas , (B) Wing, Office No -12, 3rd Floor, Near Chinchwadgaon Bus Stop, Opp Elpro Square Mall, Opp Heritage plaza, PCMC link Road, Chinchwad - 411033.
8530094777 / 8530084777 / 9075102234

theworldofautomation
TheWorldofAuto1
UCXARihllgQgngl-6YdGduig
info@theworldofautomation.com
www.theworldofautomation.com







50TWOA/WT/00944

## Certificate of Completion

This is to certify that Mr. Rajkiran Krushnat Patil has successfully Completed Industrial Automation online Webinar Org