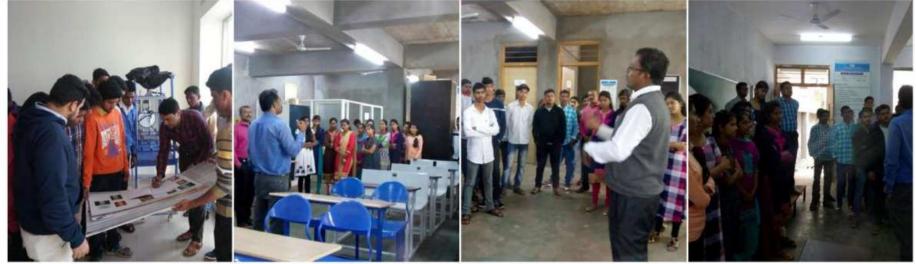

# FamiliarizationtoRespectiveDepartments&Institute

(Mentor-MenteeGroups-IntroductionwithinGroup)

Dr. SachinPotdar is introducing Physic Lab to new entrants.

Prof. AnnpuranSaboji is introducing Chemistry Lab to new entrants

Mr. Vijay Patil is introducing Workshop to new entrants.