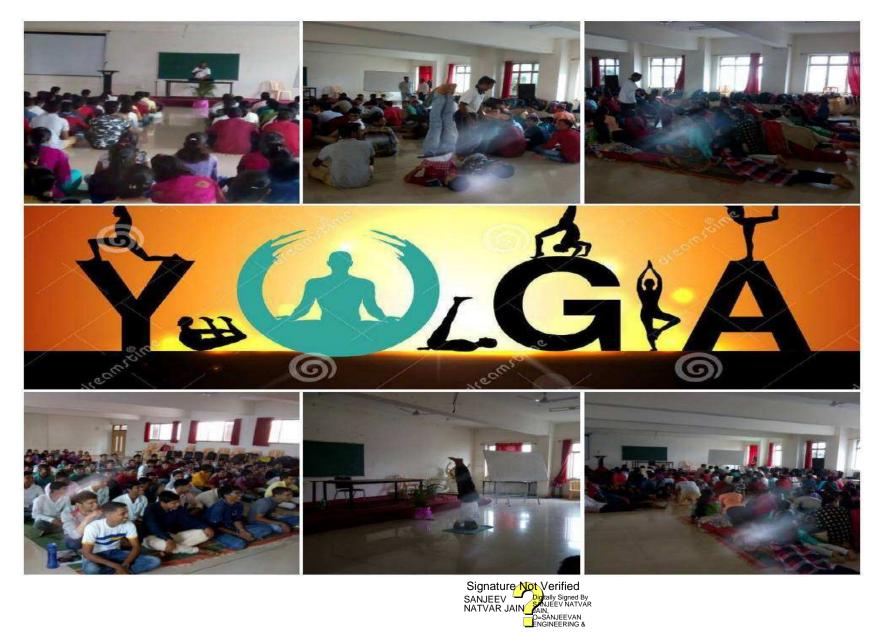

Bushins

Department of Basic Sciences and Humanities Sanjeevan Engg. & Tech, Institute
Somwar Poth, Pachala - 416 201

Page

(International Yoga Trainer-- Prof. Sanjay Hakke Conducting Yoga Session for First year

Students)

1 ) Sii, Usm

Department of 
"asic Sciences and Humanities

PRINCIPAL
Sanjeevan Engg. & Tech. Institut.
Somwar Peth, Panhala - 416 201