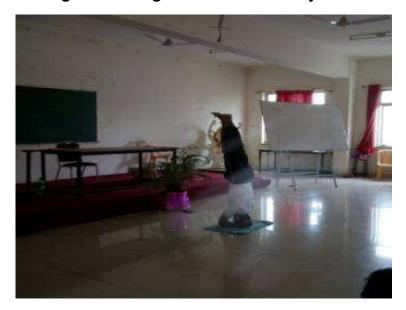

Bushins

Department of Basic Sciences and Humanities Sanjeevan Engg. & Tech, Institute
Somwar Poth, Pachala - 416 201

Page

(International Yoga Trainer-- Prof. Sanjay Hakke Conducting Yoga Session for First year

Students)

1 ) Sii, Usm

Department of 
"asic Sciences and Humanities

PRINCIPAL
Sanjeevan Engg. & Tech. Institut.
Somwar Peth, Panhala - 416 201