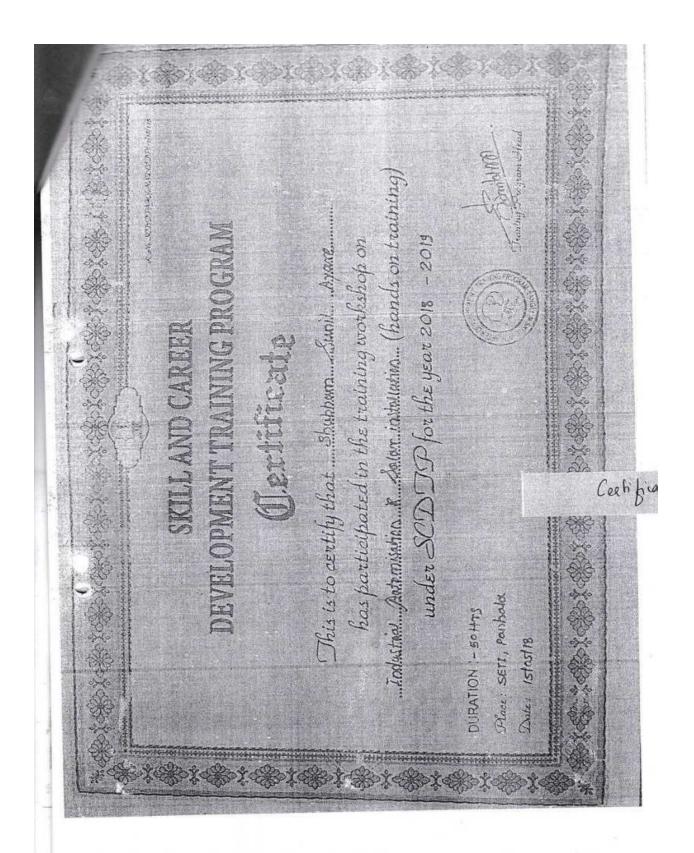

| Aladral Andia              | REPARENT L'ARTURAL) WENGAFER NG AND | PROGRAM                               |       |



Transforming the skill landscape

## Certificate of Partnership

This is to certify that

SKILL AND CAREER DEVELOPMENT TOPROGRAM

is an Approved Training Partner (Non Grantable)

National Skill Development Corporation (NSDC)

for the financial year 2017-18

Date: - <u>D1 300-2017</u>

**DILIP CHENOY** 

MD and CEO

Block A, Clarion Collection (Qutab Hotel), Shaheed jeet sing Marg New Delhi 110 016
T: +91-11-47451600 •F:+91-11-465804117• Email : nsdc@nsdcindia.org • Website: www.nsdcindia.org





### SANJEEVAN ENGINEERING AND TECHNOLOGY INSTITUTE

■ Approved By AICTE - New Delhi ■ Recognized by Govt, of Maharashtra & DTE ■ Affiliated to Shivaji University, Kolhapur

### DEPERTMENT OF ELECTRICAL ENGINEERING Two Weeks Students Training Program on

"SKILL & CAREER DEVELOPMENT (Hands on)"
Under National Skill Development Corporation (N.S.D.C.)
16th May -28th May, 2018

Feedback Analysis

No. of participant: 32

Note: on the scale of 1 to 4, 4 being highest

| 41010000                                           |      | Gra | des |    |
|----------------------------------------------------|------|-----|-----|----|
| Aspect                                             | 1    | 2   | 3   | 4  |
| The content was Covered Userui Material            | 0    | 0   | 2   | 30 |
| The workshop