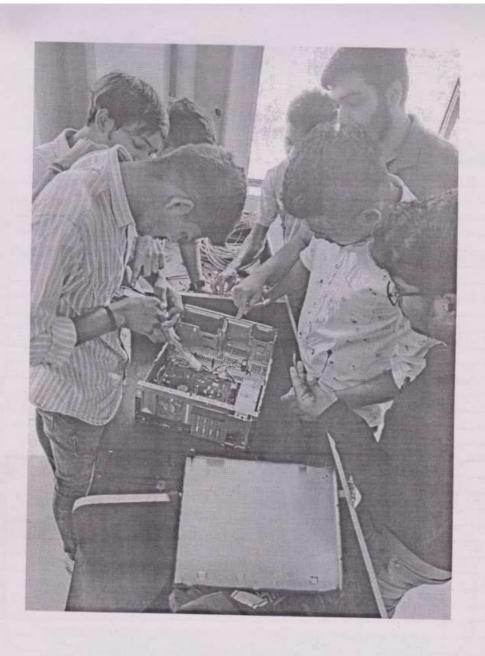

| HMY          |

Workshop coordinator

J. A. Babar CSE. SETT, Penhola H.O.D. (CSE)

HOD >

Department of Computer Science

& Engineering

Sanjeevan Engg. & Tech. Institute Somwar Peth, Panhala - 416 201



## SANJEEVAN ENGINEERING AND TECHNOLOGY INSTITUTE

Sanjeevan Knowledge City, Somwar Peth-Injole, Panhala, Tal. Panhala, Dist. Kolhapur- 416 201
Phone: 0231 - 2686600 Fax: 0231 - 2686642

■ Approved By AICTE - New Delhi ■ Recognized by Govt. of Maharashtra & DTE ■ Affiliated to DBATU, Lonere

**COMPUTER SCIENCE & ENGINEERING** 

EN 6315

Workshop On: "Basics of Computer Hardware & Assembly"

Date: 4/04/2022, Venue: CSE Department, SETI, Panhala

Resource Person: Mr.Nilesh Medshing , Organised by: CSE Department, SETI, Panhala













Workshap Coordinator
S.A. Baban
ese, SETT, ponhala

HOD HOD

Department of Computer Science & Engineering Sanjeevan Engg. & Tech. Institute Somwar Peth, Panhala - 416 201



# SANJEEVAN ENGINEERING AND TECHNOLOGY INSTITUTE

Sanjeevan Knowledge City, Somwar Peth-Injole, Panhala, Tal. Panhala, Dist. Kolhapur-416 201
Phone: 0231 - 2686600 Fax: 0231 - 2686642

■ Approved By AICTE - New Delhi ■ Recognized by Govt. of Maharashtra & DTE ■ Affiliated to DBATU, Lonere

COMPUTER SCIENCE & ENGINEERING

EN 6315

# FEEDBACK FORM

| Title of Workshop : " | Basics of Compu | ter Hardware | & Assembly" |
|-----------------------|-----------------|--------------|-------------|
|                       |                 |              |             |

Date: 4/04/2022, Venue: CSE Department, SETI, Panhala