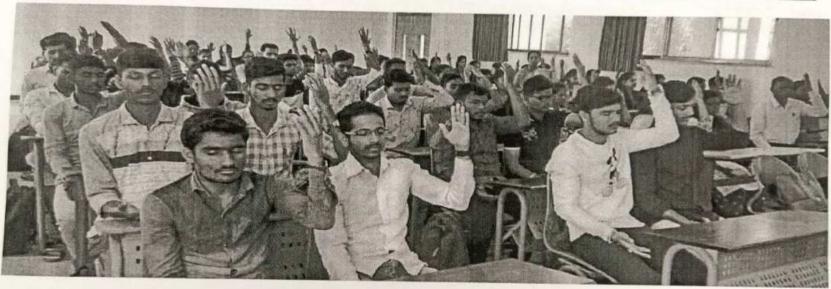

Bushins

Department of Basic Sciences and Humanities Sanjeevan Engg. & Tech, Institute
Somwar Poth, Pachala - 416 201

Page

(International Yoga Trainer-- Prof. Sanjay Hakke Conducting Yoga Session for First year

Students)

1 ) Sii, Usm

Department of 
"asic Sciences and Humanities

PRINCIPAL
Sanjeevan Engg. & Tech. Institut.
Somwar Peth, Panhala - 416 201