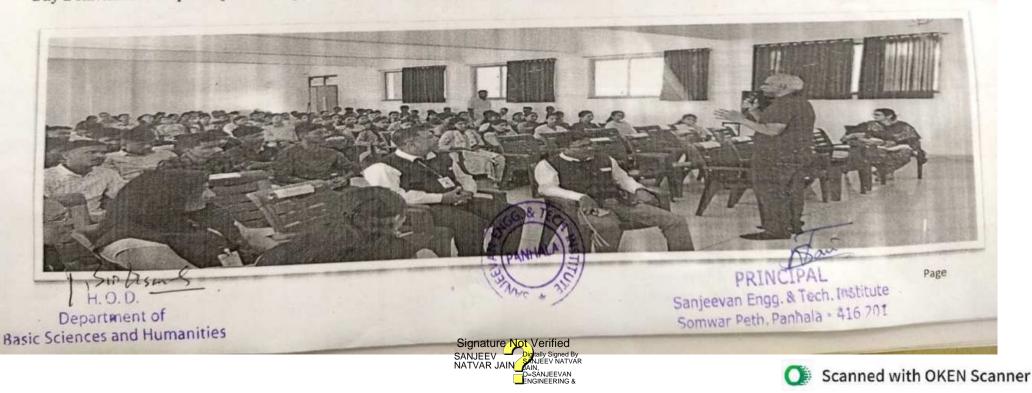

## STUDENTINDUCTIONPROGRAMME-2022-23

B.Tech-FirstYear

TECHNOLOGY INSTITUTE

ACADEMICYEAR:2022-23

14th November - 18th November 2022

ONEWEEK

| Day /Time             | 1<br>10:15-11:30                                        | 11:30-1:00 <sup>2</sup>                             | 3<br>12:15-12:30 | 4<br>12:30-1:30                                            | 5<br>1:30-2:00 | 6<br>2:00-4:00               |
|-----------------------|---------------------------------------------------------|-----------------------------------------------------|------------------|------------------------------------------------------------|----------------|------------------------------|
| Monday<br>14/11/22    | Registration of<br>Student and<br>Refreshment           | Inauguration                                        |                  | Interaction with parents<br>(HOD,VP,Principal,<br>Alumini) | 9              | Mentor-Mentee<br>Interaction |
| Tuesday<br>15/11/22   | Dr.DayanandDeomore<br>(Manifestations for<br>Engineers) | Department Visit<br>(A-Civl.B- CSE C-EE<br>D- ME)   |                  | Group Discussion<br>(Group Formation And<br>Introduction)  |                | Creative Arts                |
| Wednesday<br>16/11/22 | Mr.Sangram Power<br>(Idea metrics)                      | Department Visit<br>(A-ME .B- Civl C-CSE<br>D- EE)  | Short<br>Break   | Literary Event Book                                        | Long<br>Break  | Creative Arts                |
| Thursday<br>17/11/22  | Sahaj Yoga                                              | Department Visit<br>(A-EE .B- ME C-Civil<br>D- CSE) |                  | Group<br>Discussion/Debate                                 |                | Creative Arts                |
| Friday<br>8/11/22     | Mr. SandipPatil<br>(Robotics &<br>Automation)           | Department Visit<br>(A-CSE .B- EE C-ME D-<br>Civil) |                  | English Proficiency<br>Module                              |                | Presentation by<br>Groups    |

#### INAUGURAL FUNCTION

The Induction Programme began with registration followed by orientation programme on 14 th November 2022. The students with their great enthusiasm reported and registered themselves at the college. Orientation programme aimed to enhance students' familiarity with the faculties, Sanjeevan (S.E.T.I) Campus, its facilities and a plethora of cultural activities of the institution. With a fresh exposure of the induction programme, the students were exposed to the milieu of the institution with zeal and enthusiasm. Likewise every year, the induction programme was decided to be delivered on three major phases i.e. Welcome Phase, Training Phase, and Concluding Phase. To make the students feel comfortable in new environment, open them up, set a healthy daily routine, create bonding in the batch as well as between faculty and students, develop awareness, sensitivity and understanding of the self & society.