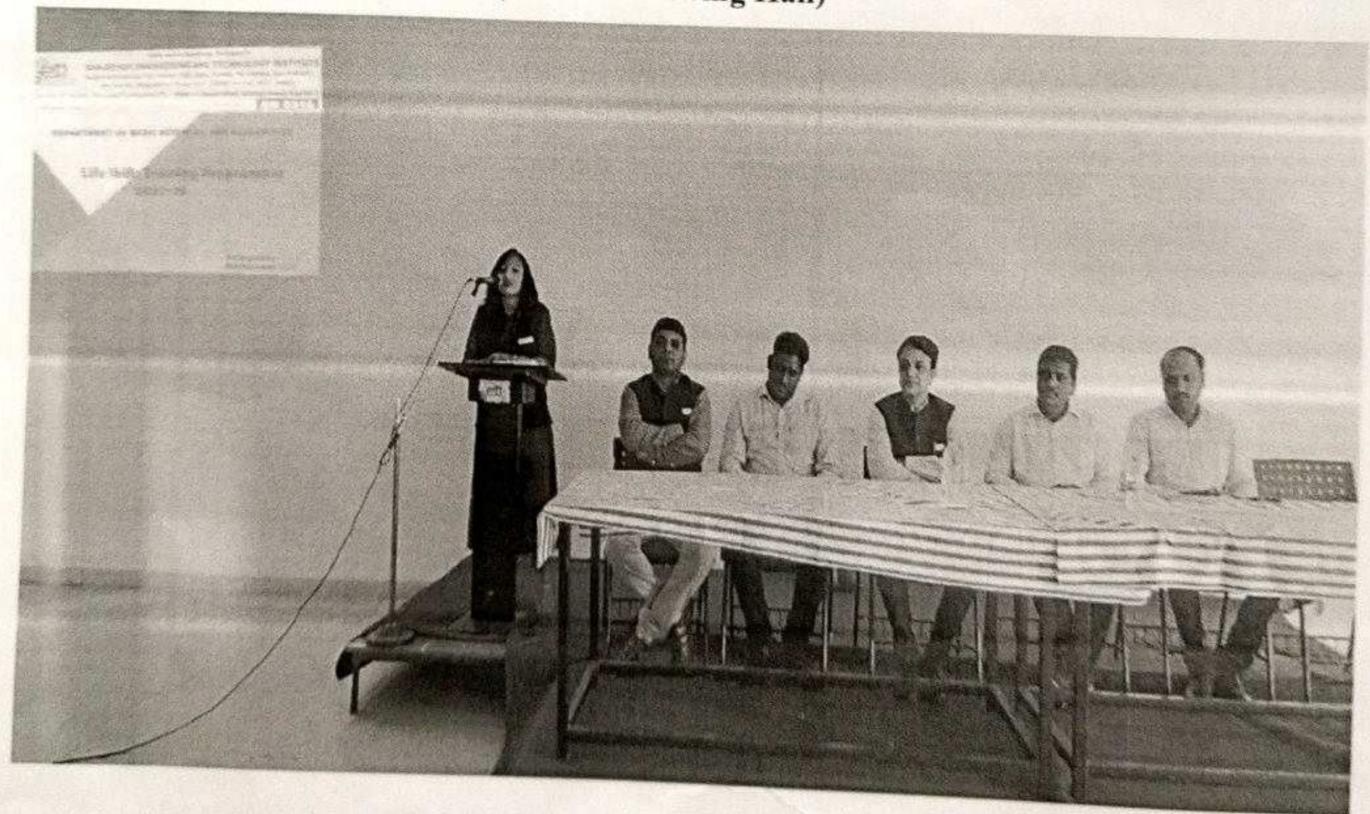

#### INAUGURAL FUNCTION

The Induction Programme began with registration followed by orientation programme on 14 th November 2022. The students with their great enthusiasm reported and registered themselves at the college. Orientation programme aimed to enhance students' familiarity with the faculties, Sanjeevan (S.E.T.I) Campus, its facilities and a plethora of cultural activities of the institution. With a fresh exposure of the induction programme, the students were exposed to the milieu of the institution with zeal and enthusiasm. Likewise every year, the induction programme was decided to be delivered on three major phases i.e. Welcome Phase, Training Phase, and Concluding Phase. To make the students feel comfortable in new environment, open them up, set a healthy daily routine, create bonding in the batch as well as between faculty and students, develop awareness, sensitivity and understanding of the self & society.

#### WELCOME PHASE

To mark the beginning of the academic year 2022-23 and Induction Programme for B.Tech First Year students, Honble.Shri.Prakash Bhosale, the Chairman, inaugurated the programme along with Joint Secretary-Hon.Shri.N.R.Bhosale, Principal.Dr.Sanjeev Jain, Honbl Chairman emphasized the importance of core values i.e. dedication, discipline. He also emphasized the importance of transcending the knowledge of engineering into application for the betterment of the society. Having given the warm welcome to the students, he appealed the students to utilize maximum resources at the most of their capacity for academic enhancement. The inauguration function ended up with the vote of thanks by Dr. Vishal Patil, which was followed by scheduled expert talks.