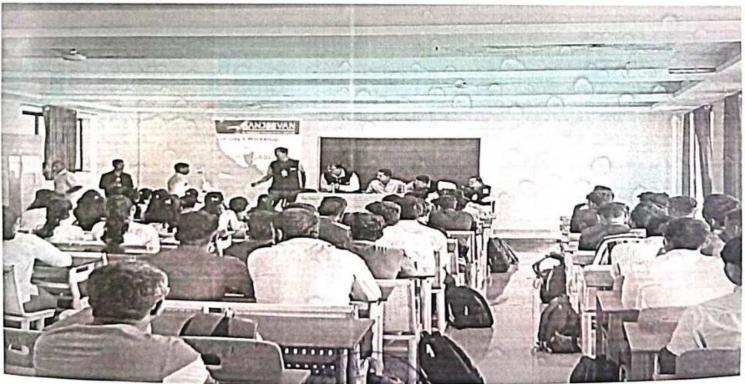

#### LECTURES BY EMINENT PERSONALITIES

The committee unanimously decided to have experts from different section of the society which included professionals, corporate traine Managers of active firms of the society. The sessions were quite interactive that proved to provide a visualization to distinguish Person Professional, Academic and social life with ease and a clear picture of self, the vitality of Human Values and communication in general. T learners felt motivated to get acquainted in the color of engineering college and more significantly they gave emphasis to attach values professional and individual life. Following is the list of experts and their topics.

Day 2 Ravikant Vemparla (Senior Engineer at Google) On Engineering Work Profile and Aptitude

In conclusion, a career in engineering within a multinational corporation can be incredibly fulfilling and offer exciting opportunities. However, it also demands a commitment to technical excellence, problem-solving, teamwork, adaptability, and a global perspective. As aspiring engineers, we should embrace these qualities and continuously strive to enhance our skills and knowledge to thrive in the dynamic world of MNC engineering.