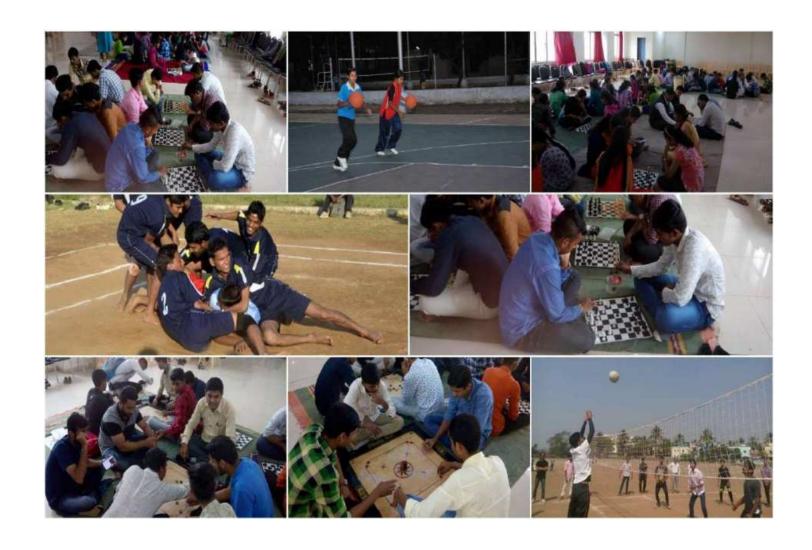

The following major activities under the induction programme in which the students were fully engaged throughout the day for the entire duration of programme, this includes:

- Physical activity: This involves a daily routine of physical activity with games and sports including yoga which helps them to develop team spirit.
- Creative arts: Every student chooses one skill related to the arts whether visual arts of performing arts example are painting, dancing street play, music etc.
- 3. Universal human values: It gets the student to explore on self and allows one to experience the joy of learning stand up to peer pressure, take decisions with courage etc.

- 5. Lectures by Eminent People: This period was utilized for lectures by eminent people it gave the students exposure to people who are socially active or are in public domain.
- 6. Visits to local area: This familiarized them with the area, as well as, exposes them to the outer world