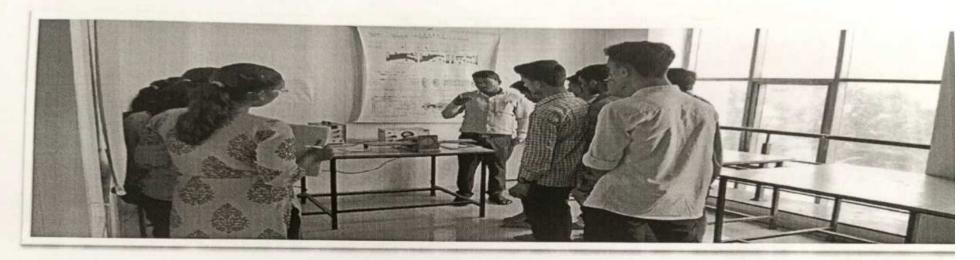

# FamiliarizationtoRespectiveDepartments&Institute

(Mentor-MenteeGroups-IntroductionwithinGroup)

Dr. SachinPotdar is introducing Physic Lab to new entrants.

Prof. AnnpuranSaboji is introducing Chemistry Lab to new entrants