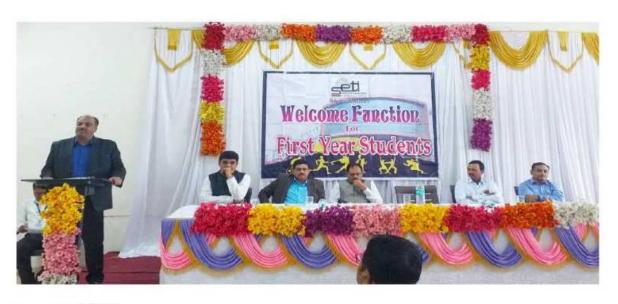

#### INAUGURAL FUNCTION

The Induction Programme began with registration followed by orientation programme on 14 th November 2022. The students with their great enthusiasm reported and registered themselves at the college. Orientation programme aimed to enhance students' familiarity with the faculties, Sanjeevan (S.E.T.I) Campus, its facilities and a plethora of cultural activities of the institution. With a fresh exposure of the induction programme, the students were exposed to the milieu of the institution with zeal and enthusiasm. Likewise every year, the induction programme was decided to be delivered on three major phases i.e. Welcome Phase, Training Phase, and Concluding Phase. To make the students feel comfortable in new environment, open them up, set a healthy daily routine, create bonding in the batch as well as between faculty and students, develop awareness, sensitivity and understanding of the self & society.

#### WELCOME PHASE

To mark the beginning of the academic year 2022-23 and Induction Programme for B.Tech First Year students, Honble.Shri.Prakash Bhosale, the Chairman, inaugurated the programme along with Joint Secretary-Hon.Shri.N.R.Bhosale, Principal.Dr.Sanjeev Jain, Honbl Chairman emphasized the importance of core values i.e. dedication, discipline. He also emphasized the importance of transcending the knowledge of engineering into application for the betterment of the society. Having given the warm welcome to the students, he appealed the students to utilize maximum resources at the most of their capacity for academic enhancement. The inauguration function ended up with the vote of thanks by Dr. Vishal Patil, which was followed by scheduled expert talks.