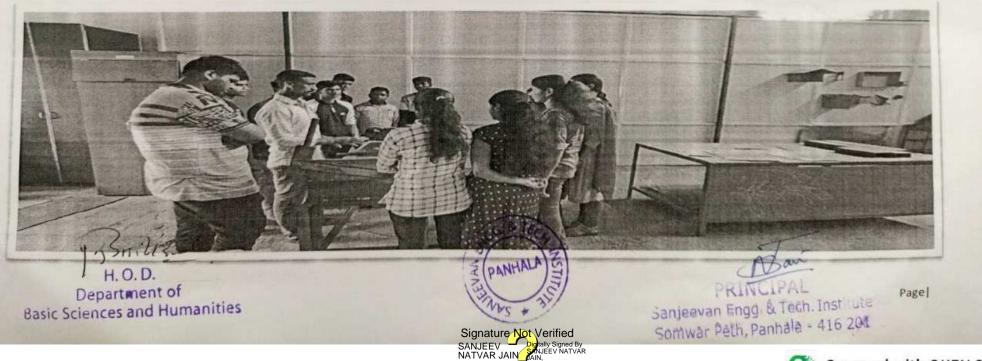

# FamiliarizationtoRespectiveDepartments&Institute

(Mentor-MenteeGroups-IntroductionwithinGroup)

Dr. SachinPotdar is introducing Physic Lab to new entrants.

Prof. AnnpuranSaboji is introducing Chemistry Lab to new entrants

Mr. Vijay Patil is introducing Workshop to new entrants.