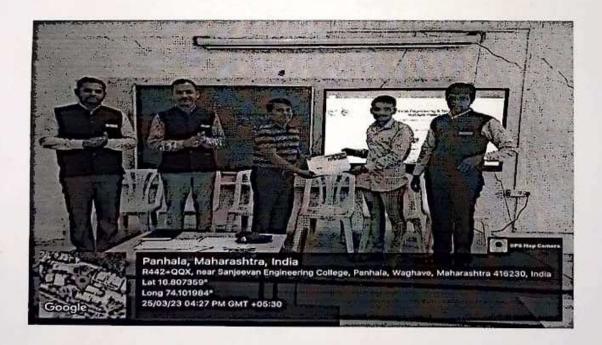

## Day 3 Dr. Dayanad Namdev Deomore On Concept of EFT Emotional Freedom Technique

The concept of EFT, or Emotional Freedom Technique, is a valuable tool that can help us manage our emotions and improve our overall well-being. As students, we face a multitude of challenges, and EFT offers a practical and accessible way to address these challenges head-on. I encourage each of you to explore EFT, learn its techniques, and see how it can positively impact your life. It's a skill that can serve you not only during your time as a student but throughout your entire life.