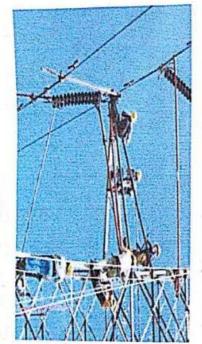

projects at State and National level winning prizes. For installing a sense of competence and make the learning more interesting the department has established Electrical Engineering Students Association library with IEEE journals and transactions (EESA), ISTE student chapters. The department has its own

# ABOUT THE WORKSHOP

Maintenance of Transmission Line. Hot Line Maintenance is one of the methods in Transmission Line Maintenance. After Workshop is regarding the different methods in Live Line completing this workshop students/staff will understand replacement of faulty insulators by Hot Line Method also detector by kit. they will understand the principle of puncture insulator

Students and faculties with Electrical Engineering stream from academic Institutes can attend the workshop.



TECHNOLOGY INSTITUTE

Phone:-0231-2686600 & 2686652, Fax: 0231-2686

Lead College Activity

Shivaji University Kolhae

One Day Workshop on

Demonstration on Hot lovering Salvery Scanner

Scanner 15" March, 2019

Organized by

# Department of Electrical Engineer

REGISTRATION FORM

| 5. Address: | 3. Class:  | 2. Name of College: | I. Name: |
|-------------|------------|---------------------|----------|
|             | 4. Branch: | College:            |          |
|             |            |                     |          |

6. Mobile No.:

7. Email:

Signature of Applicant

Date:

Sign. Head of Institution

To,

The Principal, SETI, Panhala.

Subject:- Regarding expenditure of one day workshop on "Hot Line Maintenance of Transmission line" at Gokul Shirgaon MIDC substation.

Respected S