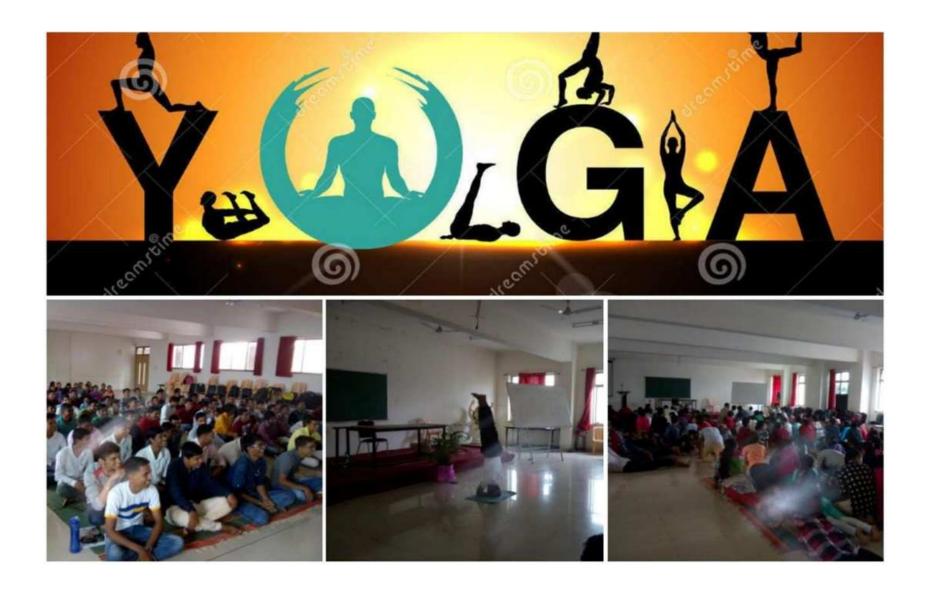

Bushins

Department of Basic Sciences and Humanities Sanjeevan Engg. & Tech, Institute
Somwar Poth, Pachala - 416 201

Page

(International Yoga Trainer-- Prof. Sanjay Hakke Conducting Yoga Session for First year

Students)

1 ) Sii, Usm

Department of 
"asic Sciences and Humanities

PRINCIPAL
Sanjeevan Engg. & Tech. Institut.
Somwar Peth, Panhala - 416 201