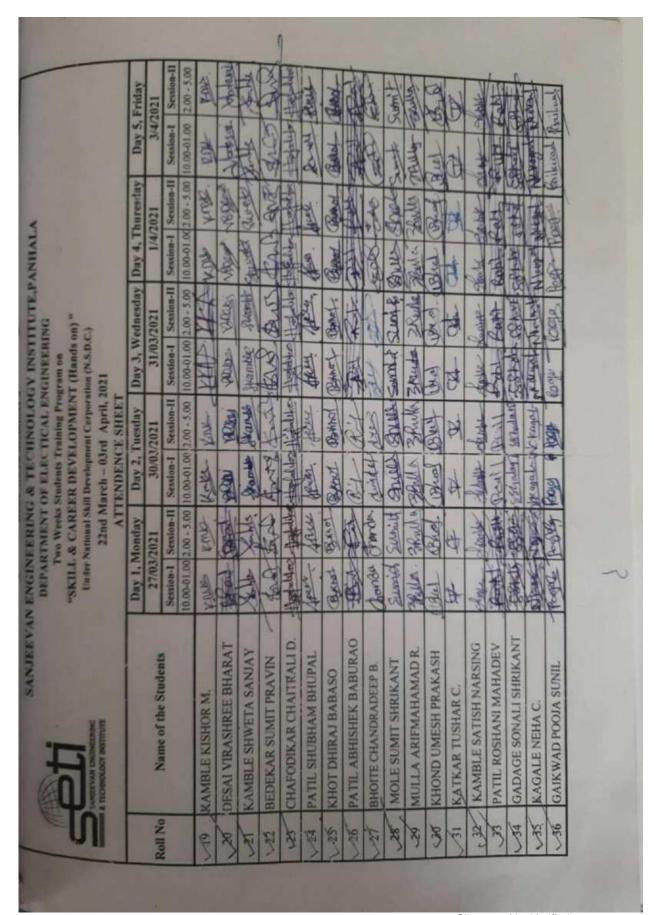

|
|    | W60011                                                                              |
|    | Athilake Department HOD Program Head                                                |
| gr | nature of Student                                                                   |
|    | and I wone                                                                          |
|    | N 5 · D · C National Skill Development                                              |
|    | /\ Corporation                                                                      |
|    | OOVERNMENT OF INDIA  Transforming the skill landscape  NUMBERY OF EXILL DEVELOPMENT |

No:- SCDTP/2019/ENGC/KOL/SAN/PU/368

Signature Not Verified
SANJEEV Digtally Signed By
NATVAR JAIN,
DESANJEEVAN
ENGINEERING &











# Holy-Wood Academy's SANJEEVAN ENGINEERING & TECHNOLOGY INSTITUTE, PANHALA

## A Report on

## "Two Day Workshop on PLC & Industrial Automation"

Title of FDP-: "Two Day Workshop on PLC & Industrial Automation"

Duration -: 13th & 14th Aug 2021. Two Days

Time:- 10.30 am - 4:30 pm Daily

Venue:-Google Meet Platform

Link:- https://meet.google.com/gno-ahft-qkp

Resource Persons-: 1) Mr. Dinesh (Instructor, The World of Automation, Pune)

Program Coordinator -: Prof . Naik Y R [Electrical Dept]

Target Audience:- Students & Faculty of Electrical Dept, SETI, Panhala, 224 attended

Workshop Details:-

On 13th & 14th Aug 2021. Two Day, Institute Hosted a full-day workshop entitled "Two Day Workshop on PLC & Industrial Automation" at SETI, Panhala. This Workshop is organized for Students &