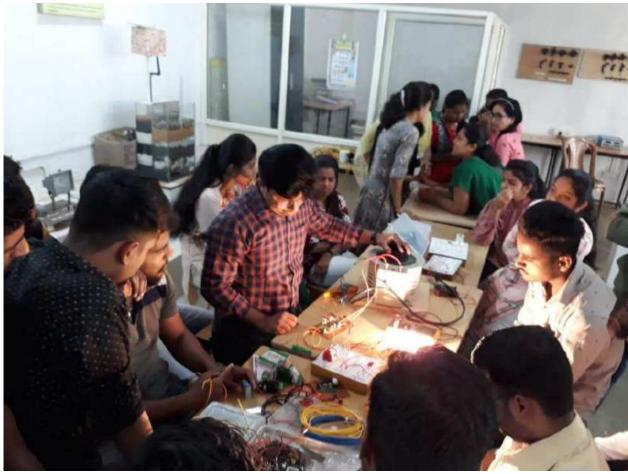

ical Departments. The resource person Mr. Arif A. Shaikh delivered the session for Ten days. The total session based of hands on of Testing of domestic & industrial electrical & electronics components, chemical PCB circuit Design, PCB assemble & testing methods, Arduino board working & software installation LED interfacing on Arduino board, Basic information & practice of various sensors, Basic information of solar cell, position & generation, testing & fault finding of solar charge controller. Making, Single & three phase capacitor test & fault finding fault finding Testing & insulation test of single phase transformer, Earthing & magger test This SDP is useful for practical knowledge and carrier development. The entire program is coordinated by Prof. A. M. Bhandare (Electrical Dept.)















## SKILL AND CAREER DEVELOPMENT TRAINING PROGRAM

100 % HANDS ON TRAINING (LAN NO 3. GULMOHOR COLONOV NEAR THE GODEREL FACTORY MIDC MIRAJ)

## REGISTRATION FORM

|    | Student name 1-                                                                     |
|----|-------------------------------------------------------------------------------------|
|    | Snehal Namder Mitake                                                                |
|    | Address :-                                                                          |
|    | Alp - Akurde, Tal - Bhudorgod,                                                      |
|    | pist - kolhapur.                                                                    |
|    | Contact No:- 9673236178 Div :