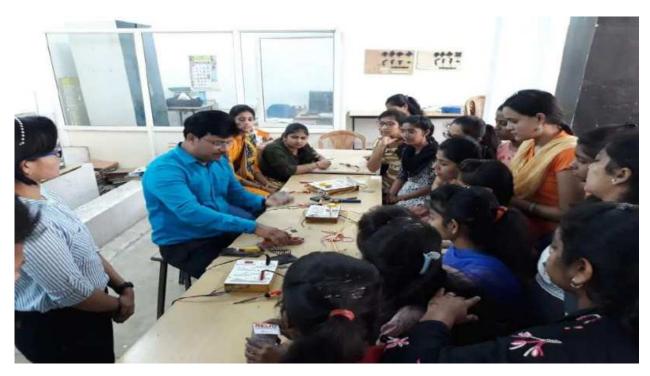

trical Departments. The resource person Mr. Arif A. Shaikh delivered the session for Ten days. The total session based of hands on of Testing of domestic & industrial electrical & electronics components, chemical PCB circuit Design, PCB assemble & testing methods, Arduino board working & software installation LED interfacing on Arduino board, Basic information & practice of various sensors, Basic information of solar cell, position & generation, testing & fault finding of solar charge controller. Making, Single & three phase capacitor test & fault finding fault finding Testing & insulation test of single phase transformer, Earthing & magger test This SDP is useful for practical knowledge and carrier development. The entire program is coordinated by Prof. A. M. Bhandare (Electrical Dept.)















## SKILL AND CAREER DEVELOPMENT TRAINING PROGRAM

100 % HANDS ON TRAINING (LAN NO 3. GULMOHOR COLONOV NEAR THE GODEREL FACTORY MIDC MIRAJ)

## REGISTRATION FORM

|    | Student name 1-                                                                     |
|----|-------------------------------------------------------------------------------------|
|    | Snehal Namder Mitake                                                                |
|    | Address :-                                                                          |
|    | Alp - Akurde, Tal - Bhudorgod,                                                      |
|    | pist - kolhapur.                                                                    |
|    | Contact No:- 9673236178 Div :