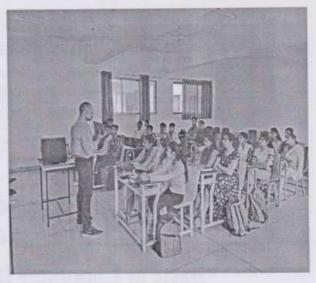

# FamiliarizationtoRespectiveDepartments&Institute

(Mentor-MenteeGroups-IntroductionwithinGroup)

Dr. SachinPotdar is introducing Physic Lab to new entrants.

Prof. AnnpuranSaboji is introducing Chemistry Lab to new entrants