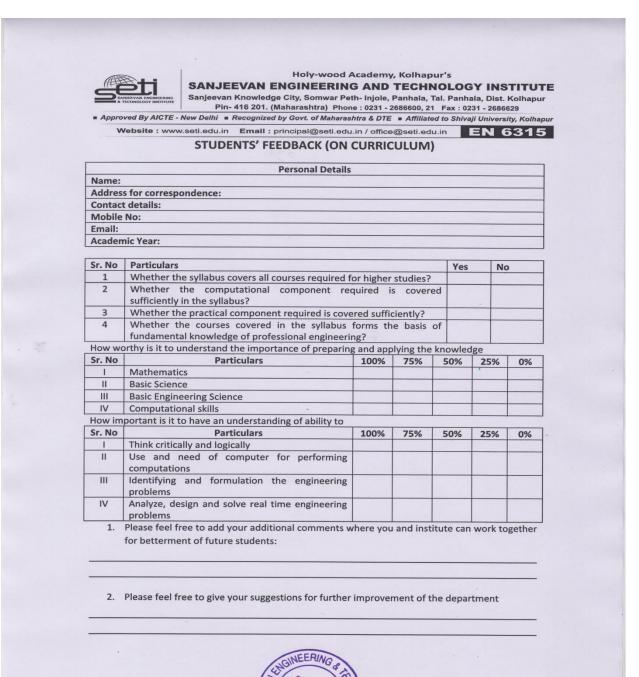

## 1.4.1 Feedback Collected

| Sr. No | Documentary Evidences                                   | Page No |
|--------|---------------------------------------------------------|---------|
| 1      | Feedback of Automobile Engineering                      | 2       |
| 2      | Feedback of Civil Engineering                           | 3       |
| 3      | Feedback of Computer Science and Engineering            | 4       |
| 4      | Feedback of Electrical Engineering                      | 5       |
| 5      | Feedback of Electronics & Telecommunication Engineering | 6       |
| 6      | Feedback of Mechanical Engineering                      | 7       |
| 7      | Feedback of Basic Sciences and Humanities Department    | 8       |
| 8      | Student Feedback Form                                   | 9       |
| 9      | Teachers Feedback Form                                  | 10      |
| 10     | Employers Feedback Form                                 | 11      |
| 11     | Alumni Feedback Form                                    | 12-13   |
| 12     | Parents Feedback Form                                   | 14      |