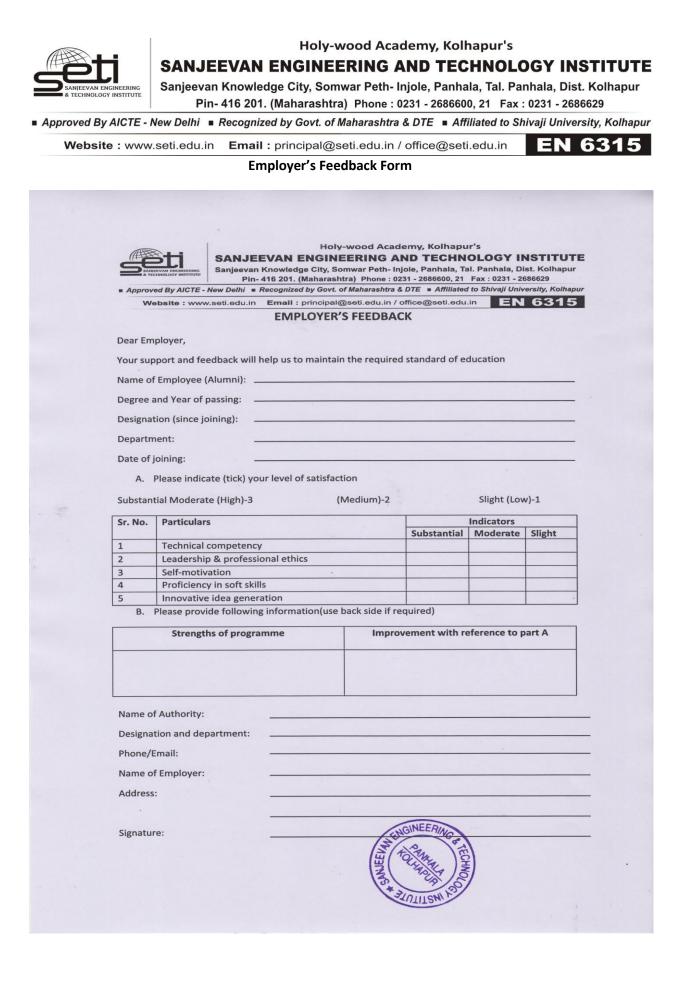

## 1.4.1 Feedback Collected

| Sr. No | Documentary Evidences                                   | Page No |
|--------|---------------------------------------------------------|---------|
| 1      | Feedback of Automobile Engineering                      | 2       |
| 2      | Feedback of Civil Engineering                           | 3       |
| 3      | Feedback of Computer Science and Engineering            | 4       |
| 4      | Feedback of Electrical Engineering                      | 5       |
| 5      | Feedback of Electronics & Telecommunication Engineering | 6       |
| 6      | Feedback of Mechanical Engineering                      | 7       |
| 7      | Feedback of Basic Sciences and Humanities Department    | 8       |
| 8      | Student Feedback Form                                   | 9       |
| 9      | Teachers Feedback Form                                  | 10      |
| 10     | Employers Feedback Form                                 | 11      |
| 11     | Alumni Feedback Form                                    | 12-13   |
| 12     | Parents Feedback Form                                   | 14      |