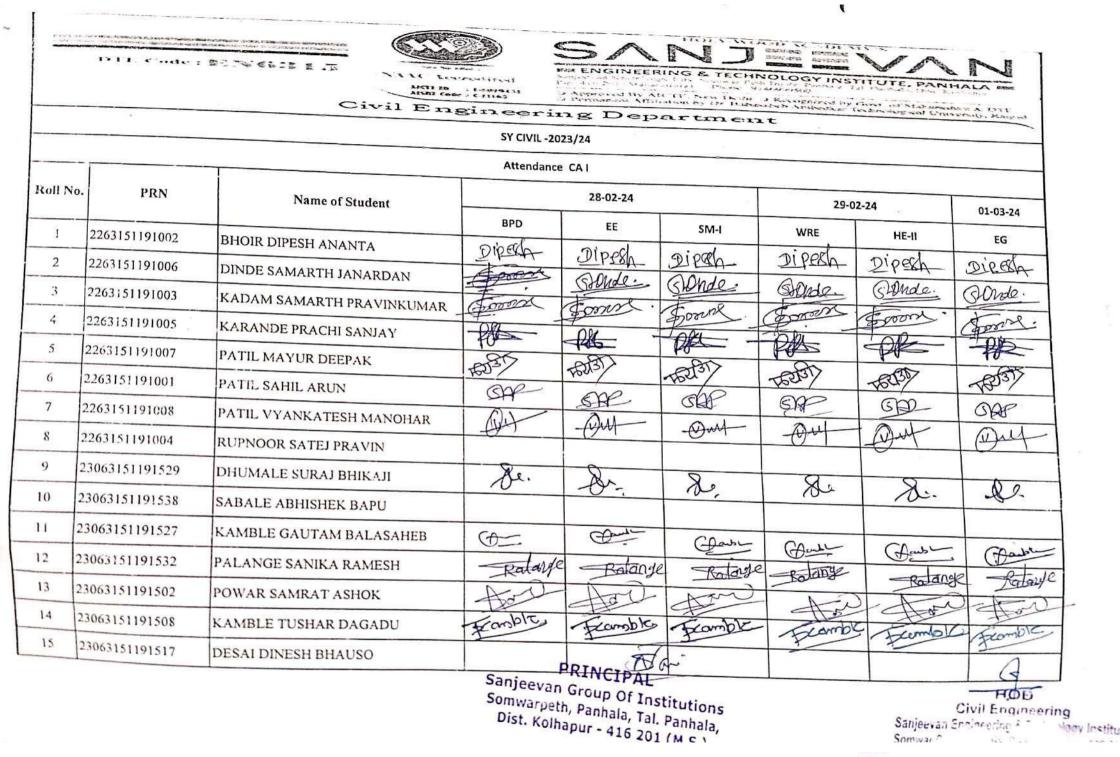

# NOTICE

All the faculty members are hereby informed that Continuous Assessment - 1 (CA1) for Examination (S. Y.)& (T. Y.) is scheduled from 28<sup>th</sup> February, 2024 to 01<sup>st</sup> March,2024. Kindly Submit hard copy of your question paper in NAAC Format to Mr. V. T. Metkari sir and e-mail the soft copy to <u>vishal.metkari@seti.edu.in</u> on or before Monday 26<sup>th</sup> February, 2024.

Date: 21.02.2024

| Day & Date        | Time                 | Subject Code | Name of Subject                  |  |
|-------------------|----------------------|--------------|----------------------------------|--|
| WED<br>28.02.2024 | 02.15 PM to 02.45 PM | BTEEC401     | Network Theory                   |  |
|                   | 03.30 PM to 04.00 PM | BTEEC402     | Power System                     |  |
| THU<br>29.02.2024 | 02.15 PM to 02.45 PM | BTEEC403     | Electrical Machines-II           |  |
|                   | 03.30 PM to 04.00 PM | BTBS404      | Analog and Digital Electronics   |  |
| FRI<br>01.03.2024 | 09.30 AM to 10.30 AM | BTEEPE405C   | Advance Renewable Energy Sources |  |