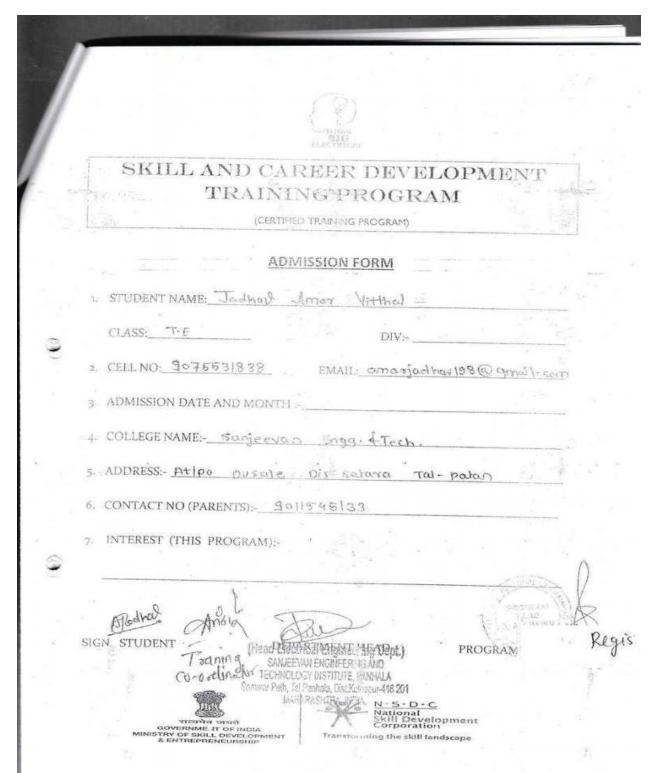

|

Signature Not Verified
SANJEEV Didtally Signed By
NATVAR JAIN JAIN,
PSANJEEVAN
PNGINEERING\*

# **Skill Development Workshop**