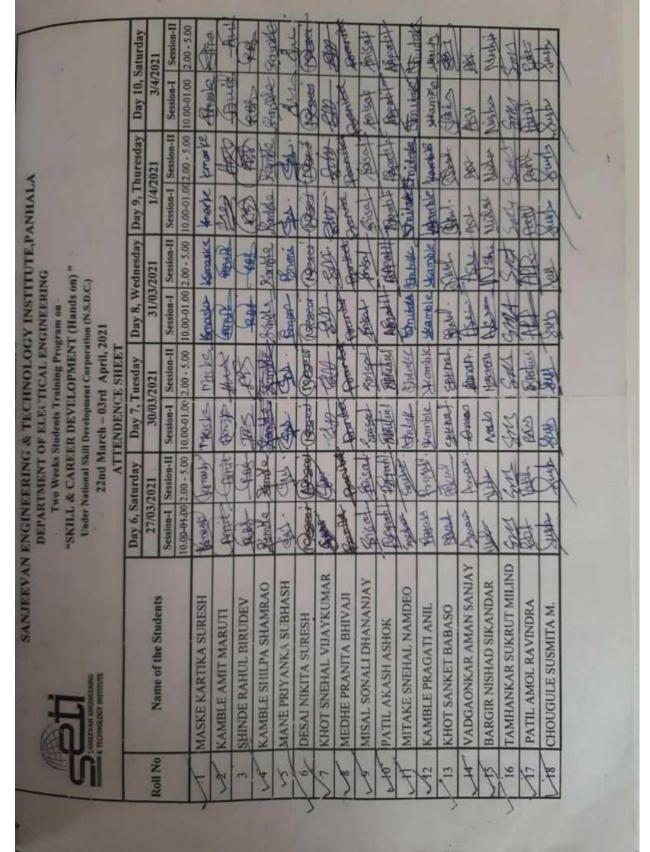

|

11.

Signature Not Verified
SANJEEV Digitally Signed By
SANJEEV NATVAR
JAIN,
DESANJEEVAN
ENGINEERING &



# SANJEEVAN ENGINEERING & TECHNOLOGY INSTITUTE, PANHALA DEPARTMENT OF ELECTICAL ENGINEERING Two Weeks Students Training Program on

"SKILL & CAREER DEVELOPMENT (Hands on) "

Uniter National Skill Development Corporation (N.S.D.C.) 22nd March - 03rd April, 2021

|          |                         |              | AT