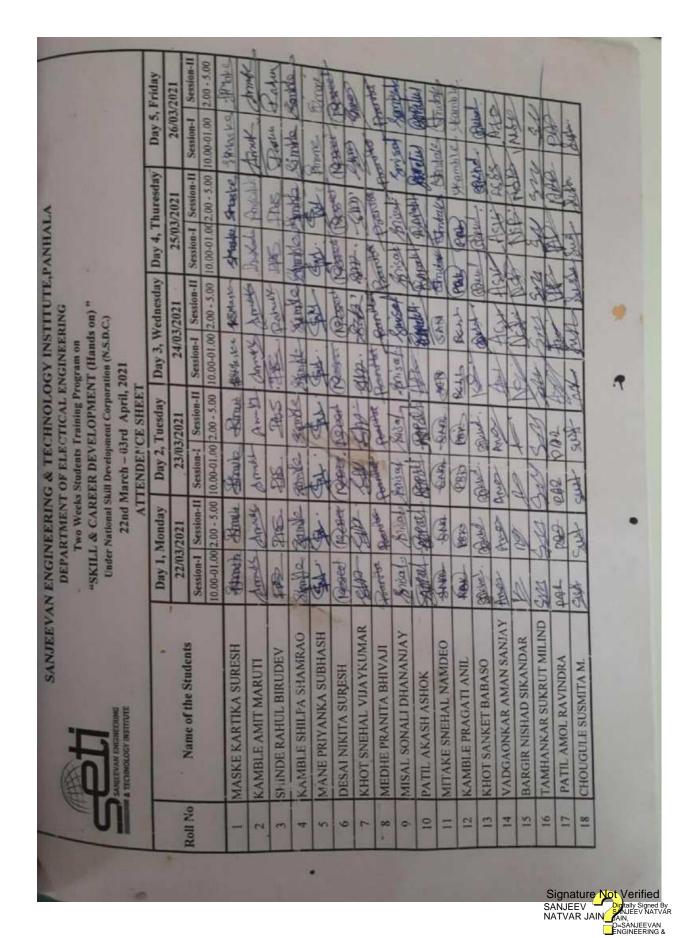

| ESTC       | 90678439      | 35 garan                                  |
| 34    | The state of the s | EXTC       | 75883295      | Signature Not Verifie SANJEEV NATVAR JAIN |





# SANJEEVAN ENGINEERING & TECHNOLOGY INSTITUTE, PANHALA DEPARTMENT OF ELECTICAL ENGINEERING

"SKILL & CAREER DEVELOPMENT (Hands on) "Under National Skill Development Corporation (N.S.D.C.)

22nd March - 33rd April, 2021

| -       |                               |             | AT                      | ATTENDENCE SHEET | CE SHEE                                   | T          |                                   |                  |                        |             |