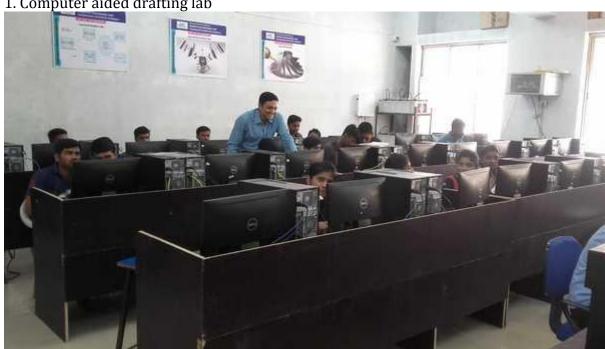

#### Department of Mechanical Engineering

1. Computer aided drafting lab

3. CNC machine Laboratory