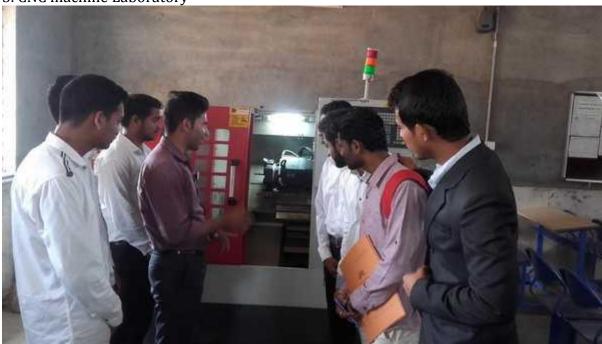

#### Department of Mechanical Engineering

1. Computer aided drafting lab

3. CNC machine Laboratory