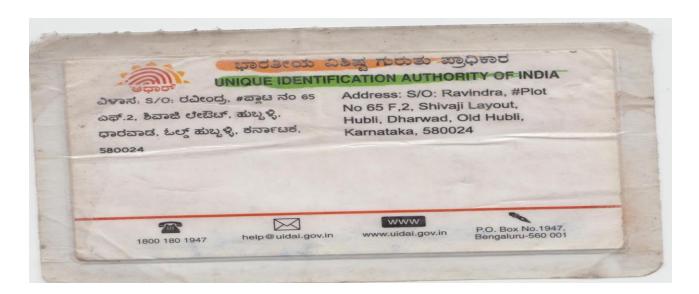

# Index

| Sr. No. | Year of enrolment | Name of the student<br>enrolled from other states | Page<br>No. |  |
|---------|-------------------|---------------------------------------------------|-------------|--|
| 1       | 2017-18           | Ohil Ghodke                                       | 2           |  |
| 2       | 2014-15           | Yellappa Pujari                                   | 3           |  |