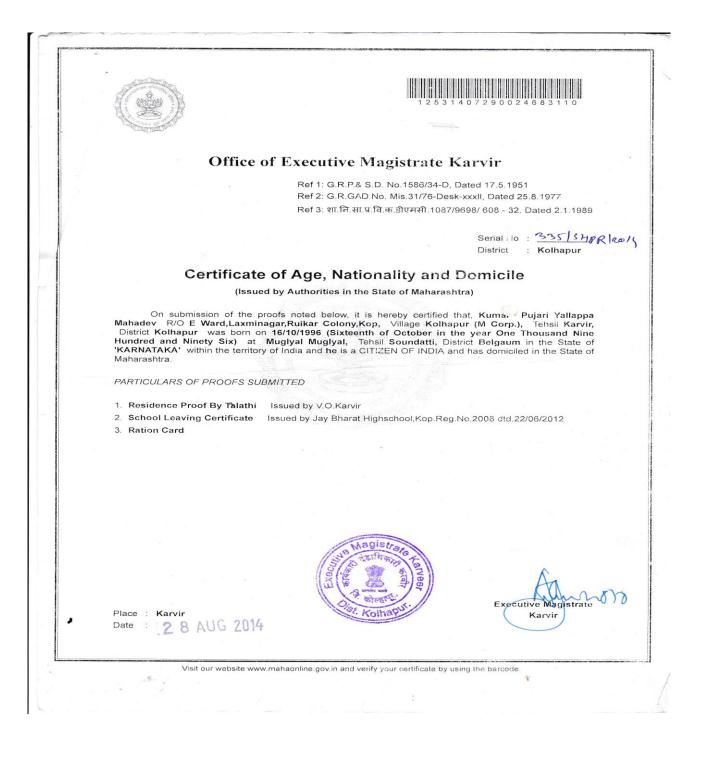

# Index

| Sr. No. | Year of enrolment | Name of the student<br>enrolled from other states | Page<br>No. |  |
|---------|-------------------|---------------------------------------------------|-------------|--|
| 1       | 2017-18           | Ohil Ghodke                                       | 2           |  |
| 2       | 2014-15           | Yellappa Pujari                                   | 3           |  |