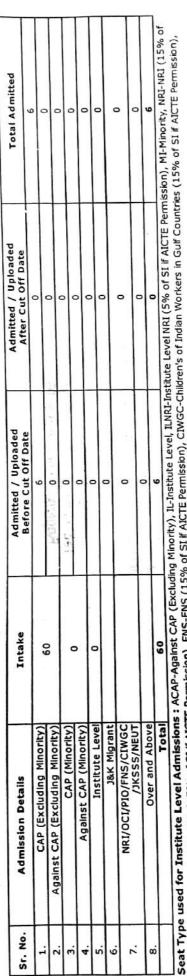

Directorate of Technical Education, Maharashtra State

3, 3) palika Marg, Post Box No.1967, Mum ) 30001 [6315] - Holy-Wood Academy's Sanjeevan Engineering and Technology Institute, Panhala

List of Candidates Admitted to the First Year of Four-Year Full-Time Degree Courses in Engineering / Technology for the Academic Year 2013-2014 [631560210] - Automobile Engineering