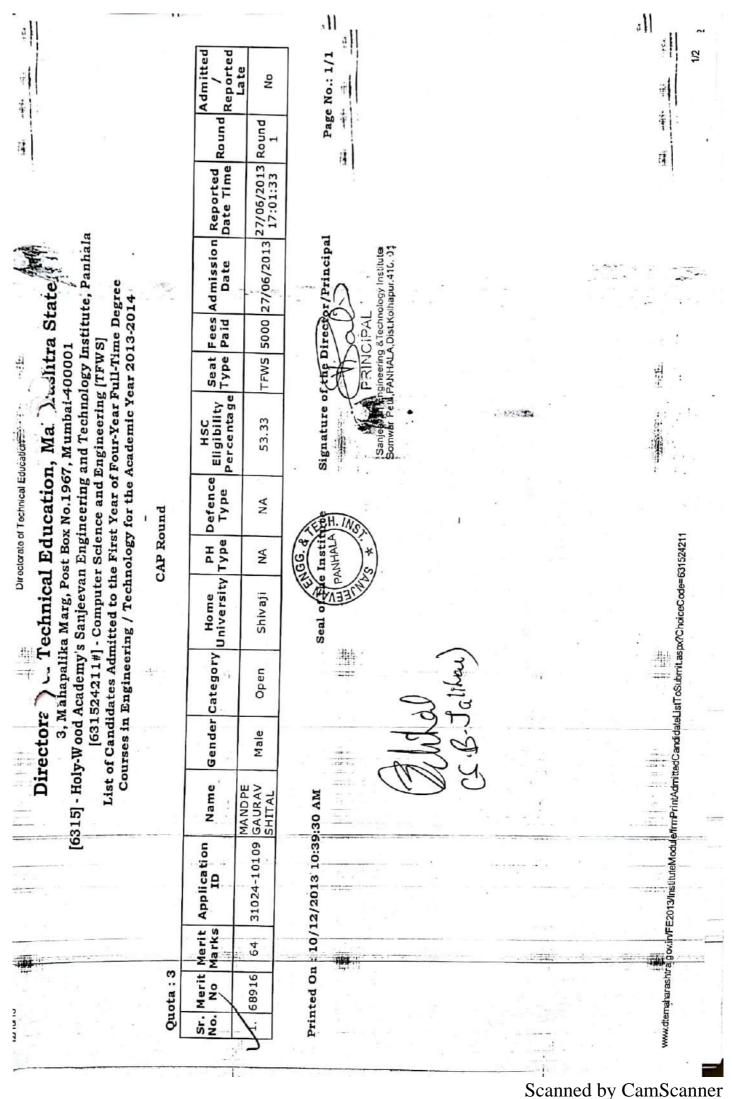

Directorate of Technical Education, Maharashtra State

3, 3) palika Marg, Post Box No.1967, Mum ) 30001 [6315] - Holy-Wood Academy's Sanjeevan Engineering and Technology Institute, Panhala

List of Candidates Admitted to the First Year of Four-Year Full-Time Degree Courses in Engineering / Technology for the Academic Year 2013-2014 [631560210] - Automobile Engineering