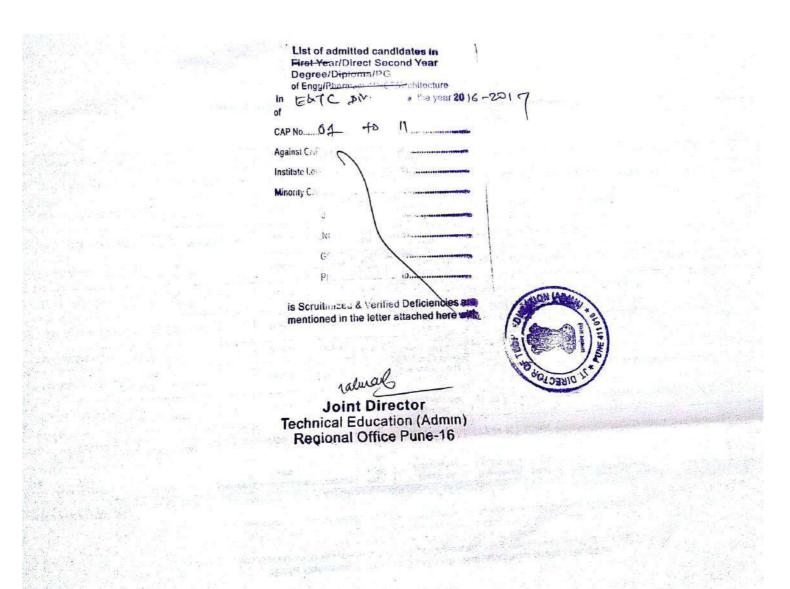

Directorate of Technical Education, Maharashtra State

3, 3) palika Marg, Post Box No.1967, Mum ) 30001 [6315] - Holy-Wood Academy's Sanjeevan Engineering and Technology Institute, Panhala

List of Candidates Admitted to the First Year of Four-Year Full-Time Degree Courses in Engineering / Technology for the Academic Year 2013-2014 [631560210] - Automobile Engineering