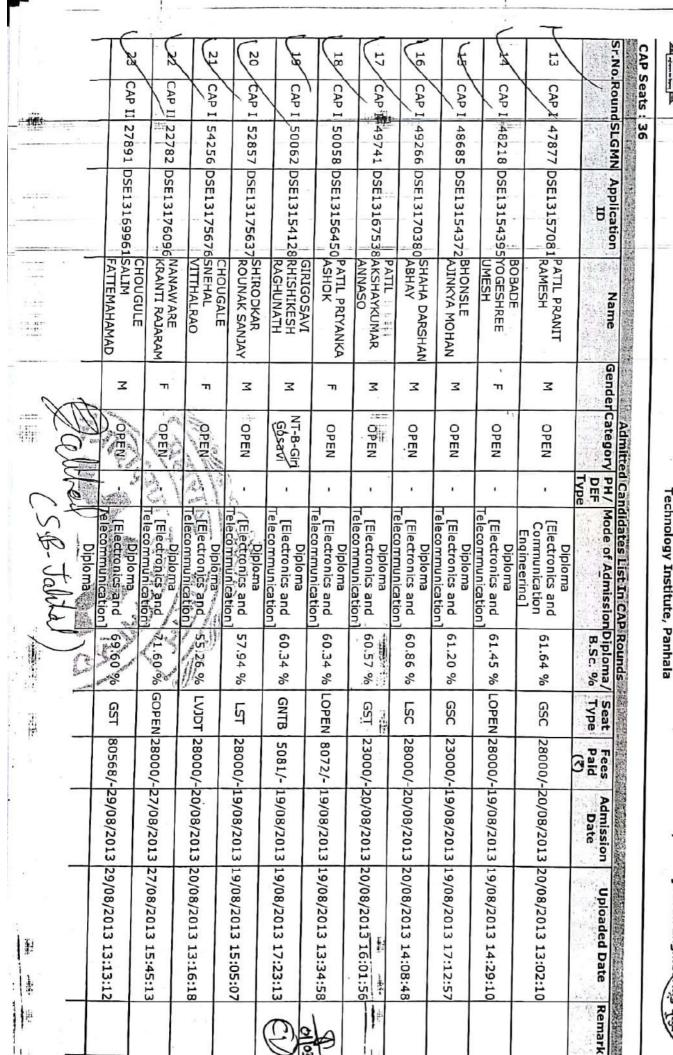

Directorate of Technical Education, Maharashtra State

3, 3) palika Marg, Post Box No.1967, Mum ) 30001 [6315] - Holy-Wood Academy's Sanjeevan Engineering and Technology Institute, Panhala

List of Candidates Admitted to the First Year of Four-Year Full-Time Degree Courses in Engineering / Technology for the Academic Year 2013-2014 [631560210] - Automobile Engineering