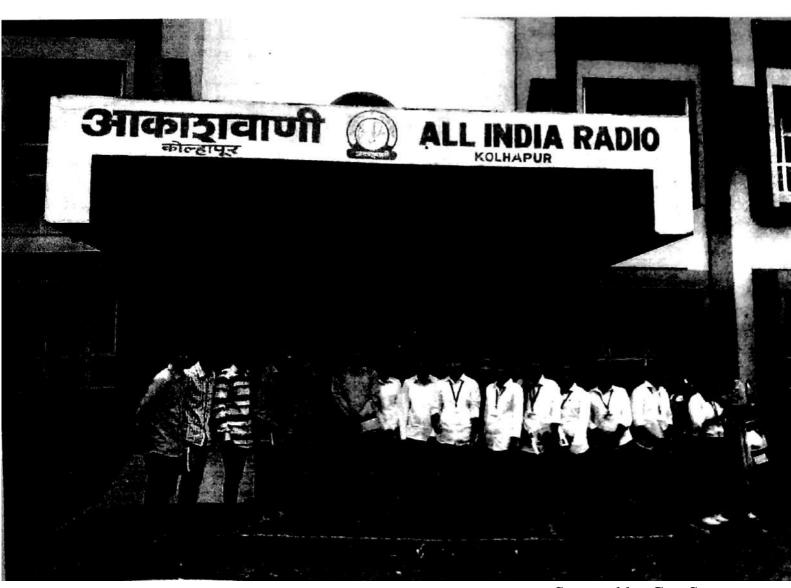

o room, where students were seen how the radio programs were recorded and the devices used. This was explained by the concern engineer. In control room, the transmitter and receiver sections were explained and finally students were taken to antenna and radio tower section. Here they observed and understood how the signal was sent from control room to antenna and the type of antenna they used for the purpose of transmission. The transmission frequency of Kurnool FM station is 102.4MHz. The range of transmission is 50KM and height of the antenna is 100m.

Following work is carried out in this Industry-

- Recording
- Editing
- Transmission
- Broadcasting Outcome:
- Integrated communication technology
- FM modulation
- Broadcasting Process in radio station.



At Receiver Station – Kolhapur



Scanned by CamScanner



#### Holywood Academy's

# SANJEEVAN ENGINEERING & TECHNOLOGY INSTITUTE, PANHALA DEPARTMENT OF ELECTRONICS & TELECOMMUNICATION CLASS - SECOND YEAR (S.E.) Sem - II

#### Industrial Visit - Kolhapur FM Transmission & Receiver

Date: 14.03.2018

| Sr.<br>No. | Roll No. | Name of Student            | Date: 14.03.2018<br>Signature |
|------------|----------|----------------------------|-------------------------------|
| 1          | 25001    | * ARAGE PALLAVI LAXMAN     | Leave                         |
| 2          | 25002    | * BHOITE SHIVANI SANJAY    | <b>अधिको</b> ड                |
| 3          | 25003    | * CHAVAN AMRUTA PRAMOD     | Bravar                        |
| 4          | 25004    | * CHAVAN SRUSHTI SANJAY    | Saturas.                      |
| 5