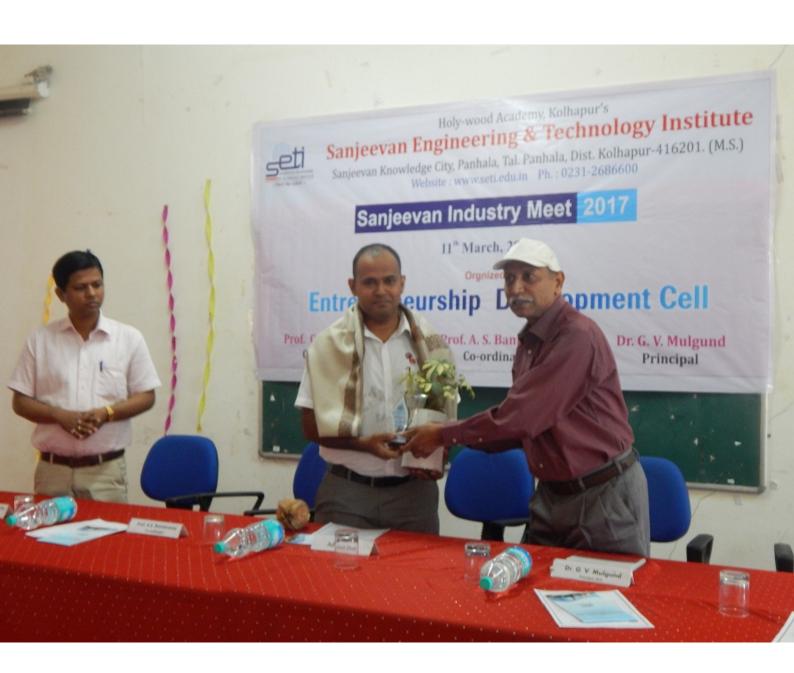

## NOTICE

All the EDC members of Electronics & Telecommunication department are hereby informed that Entrepreneur Development Cell have organized "Sanjeevan Industry Meet – 2017" dated on 11th March, 2017, attendance is compulsory.

Venue: Drawing Hall

Time: 10.00am

EDC Incharge

Prof. C. R. Dongarsane

H. O. D.

Prof. V. S. Mane