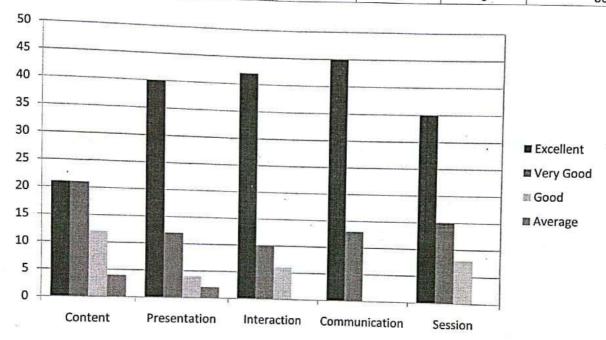

|





salokhe\_1

# Feedback Analysis Name of Program: "financial technique for business management"

Dae:12/07/2017 Performance Index Content Excellent Very Good Good Average total Presentation Interaction Communication Session 





# SANJEEVAN ENGINEERING AND TECHNOLOGY INSTITUTE

Sanjeevan Knowledge City, Somwar Peth, Panhala, Tal. Panhala, Dist. Kolhapur - 416 201.

Phone: 02328 - 235241, 235493 Fax: 02328 - 235241 Mobile: 9545451966, 9545453831

Website: www.seti.edu.in | Email: principal@seti.edu.in | office@seti.edu.in | setipanhala@gmail.com

■ Approved By AICTE - New Delhi ■ Recognized by Govt. of Maharashtra & DTE ■ Affiliated to Shivaji University, Kolhapur

## **Department of Electrical Engineering**

Date: 12 /07 / 2017

one day 12/07/2017

#### GUEST LECTURE

# "FINANCIAL TECHNIQUE FOR BUSINESS MANAGEMENT"

#### Student Feedback Form

| Instructions: Circle on the numb | ers (1 to 4 scale, 4 be | ing the highes | st) |    |
|----------------------------------|-------------------------|----------------