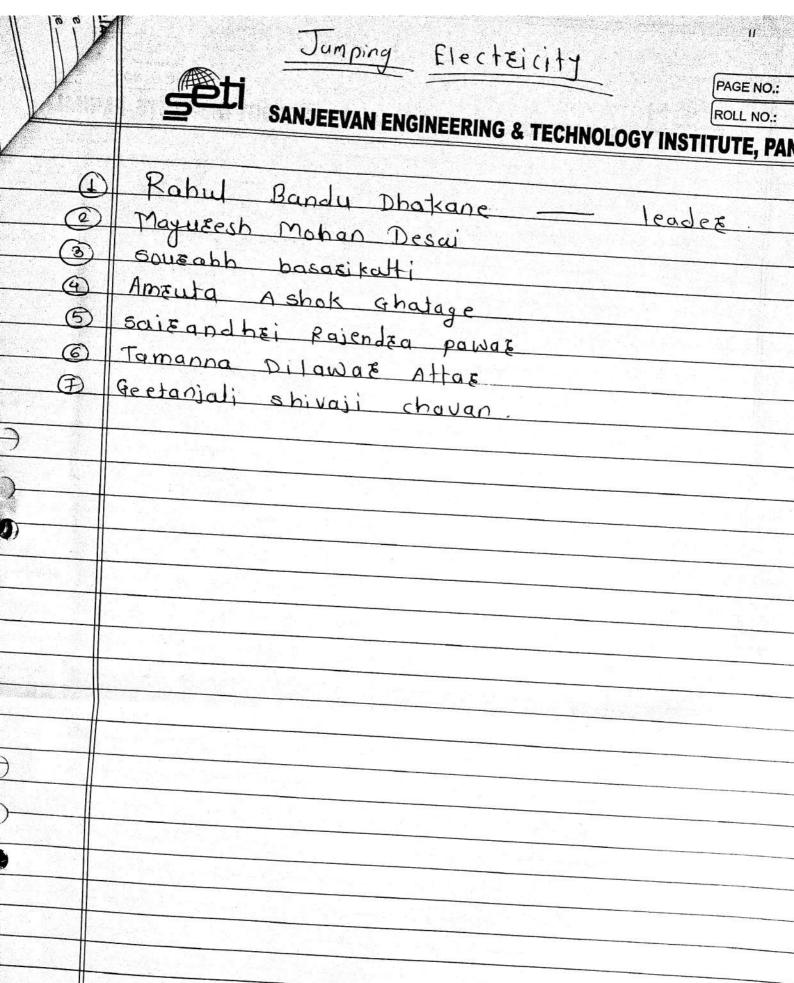

|
| diago      | Herman water and the statement of the st |







# Div- B

PAGE NO.:

# SANJEEVAN ENGINEERING & TECHNOLOGY INSTITUTE, PANHALA

|                | Title is Eco-Friendly Building.                    |
|----------------|----------------------------------------------------|
|                | Tachary Bailding.                                  |
|                |                                                    |
|                | Group members name:                                |
|                |                                                    |
| SEVEN ALLES    | 1) Arage Pallavi L. *                              |
|                | 2) Raut Ashitosh A.                                |
| 2)             | of Chavan Soushtis.                                |
| 7              | 4) Patil Stashant s.