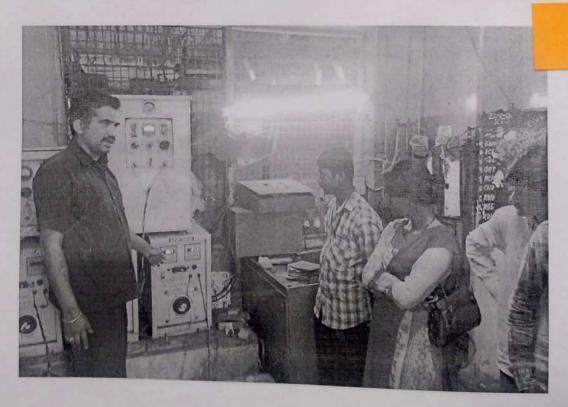

## NOTICE

All the EDC members of Electronics & Telecommunication department are hereby informed that Entrepreneur Development Cell have organized "Sanjeevan Industry Meet – 2017" dated on 11th March, 2017, attendance is compulsory.

Venue: Drawing Hall

Time: 10.00am

EDC Incharge

Prof. C. R. Dongarsane

H. O. D.

Prof. V. S. Mane