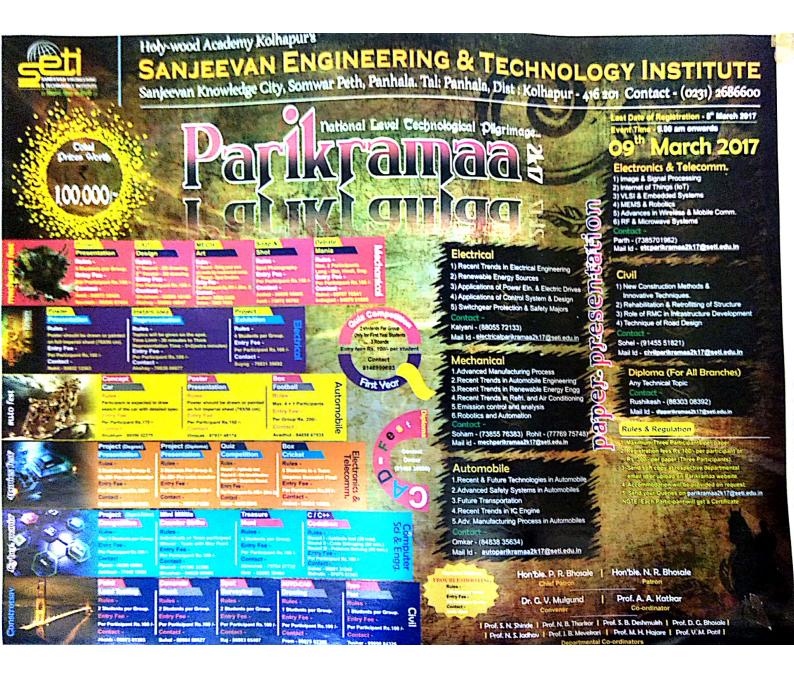

on-Traditional Machining" in partial fulfilment of requirement for the Degree of Bachelor of Mechanical Engineering during the academic year 2014-15 (Sem-II).

Mr. "Anekar Aniket Ajit" (Roll No.03)

Prof.U.S.Ghorpade

(Guide)

Prof. R.S.Kulkarni

(H.O.D)

Prof.V.H.Deokar

(Seminar Coordinator)

Prof. Dr.M.G.Devmane

(Principal)



#### **CERTIFICATE**

This is to certify that following students of T.E. Mechanical engineering has successfully completed Seminar work entitled as "Six Sigma" in partial fulfilment of requirement for the Degree of Bachelor of Mechanical Engineering during the academic year 2014-15 (Sem-II).

Mr. "Dale Abhishekh Sharad" (Roll No.26)

Prof. P.S.Atigre

(Guide)

Prof. R.S.Kulkarni

(H.O.D)

Prof.V.H.Deokar

(Seminar Coordinator)

Prof. Dr.M.G.Devmane

(Principal)



www.seti.edu.in



PARIKRAMAA '17

A National Level Technical Event

After the stupendous success of Parikramaa'14, we are ready for the next edition. Parikramaa'14 was attended by more than 2300 students from across three states. This year it would be bigger and better & expected to reach more than 3000 students across degree engineering, diploma engineering and management verticals. This year Parikramaa'17 entails special sections for diploma and management students bringing in more exposure for your brand.

We invite you to be a media partner in the success of Parikramaa'17 and expose your brand to a wide array of eager audience base targeted to increase your endeavor.

# SANIETVAN EINERERIN

Holy-wood Academy, Kolhapur's

## SANJEEVAN ENGINEERING AND TECHNOLOGY INSTITUTE

Sanjeevan K