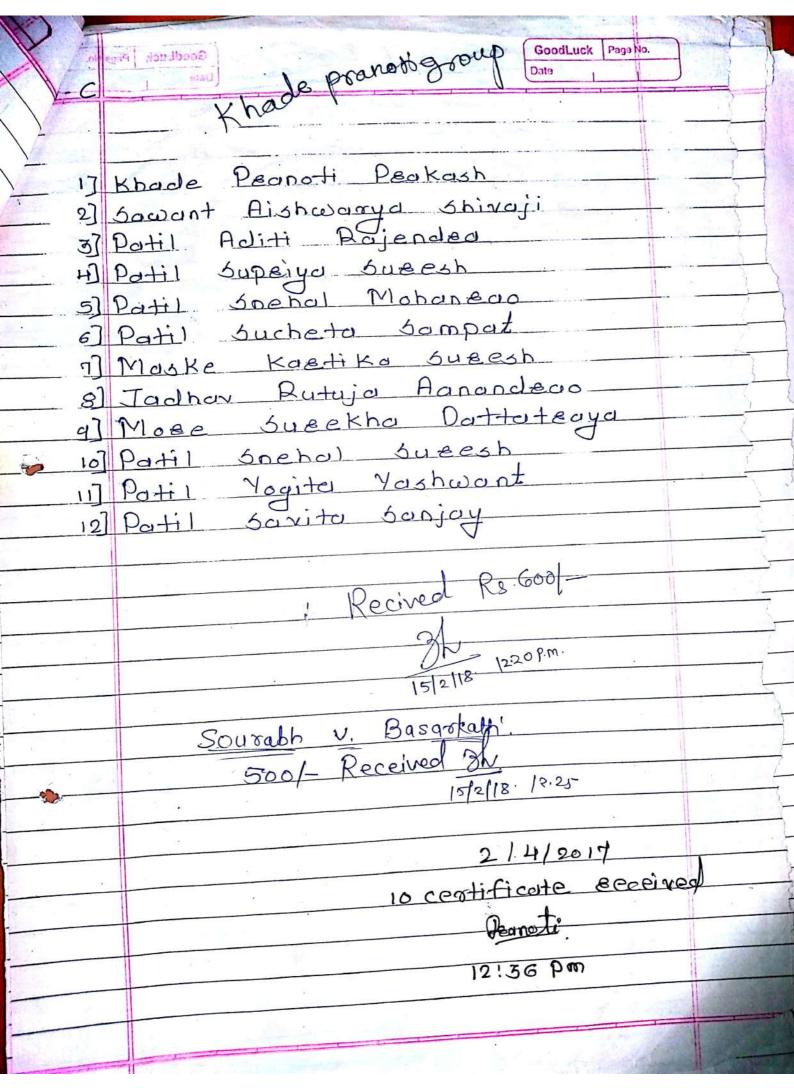

| Г    |
|        | Dou!                                   | 7-   |
|        |                                        | -    |
|        |                                        |      |
| 3      |                                        | 1    |
| - A-   |                                        |      |
| 1      |                                        | -    |
|        |                                        | _    |
|        |                                        | +    |
|        |                                        | +    |
|        |                                        | -    |
|        |                                        |      |
|        |                                        | -    |
|        |                                        | -    |





|                            | PROJECT                                                                                                                                                                        | regaine alsorab                                                               | -licem |
|----------------------------|--------------------------------------------------------------------------------------------------------------------------------------------------------------------------------|-------------------------------------------------------------------------------|--------|
| 5]<br>6]<br>7]<br>8]<br>9] | Sawabh Bhujvadkar  Sandeep Pawar  Akash Magdum  Vishal Mengane  Shaxavan Gawade  Suraj Patil  Niyaj Shaikh  Ganesh Jatthar  Rahul Morse  Ganesh Kamble  10 certificate  Gurab