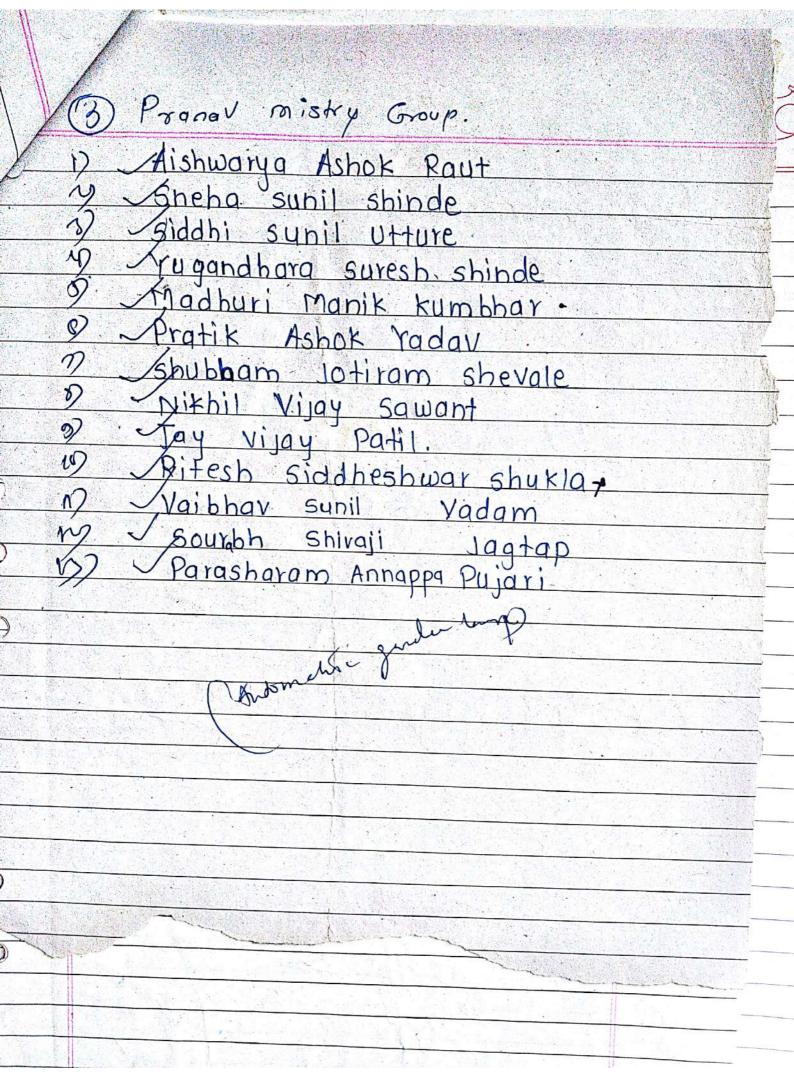

|                                  |
| The state of the s |                                  |



| NA                | 3)C. Vi Raman GoodLuck Page No.              |                  |
|-------------------|----------------------------------------------|------------------|
| 1                 |                                              |                  |
| 1 1. <del>*</del> | Ajinkya Proshont Shete                       |                  |
| <u>\0</u>         | Sandesh Sambhaji Kamble                      |                  |
| J4                | Sural Raghunath Kumbhar                      | er en en en en e |
|                   | Sachin Maruti Udale                          |                  |
| \s\.              | Siddharth Rangrao Kamble                     |                  |
|                   | Rushikesh Vilas Patil                        |                  |
|