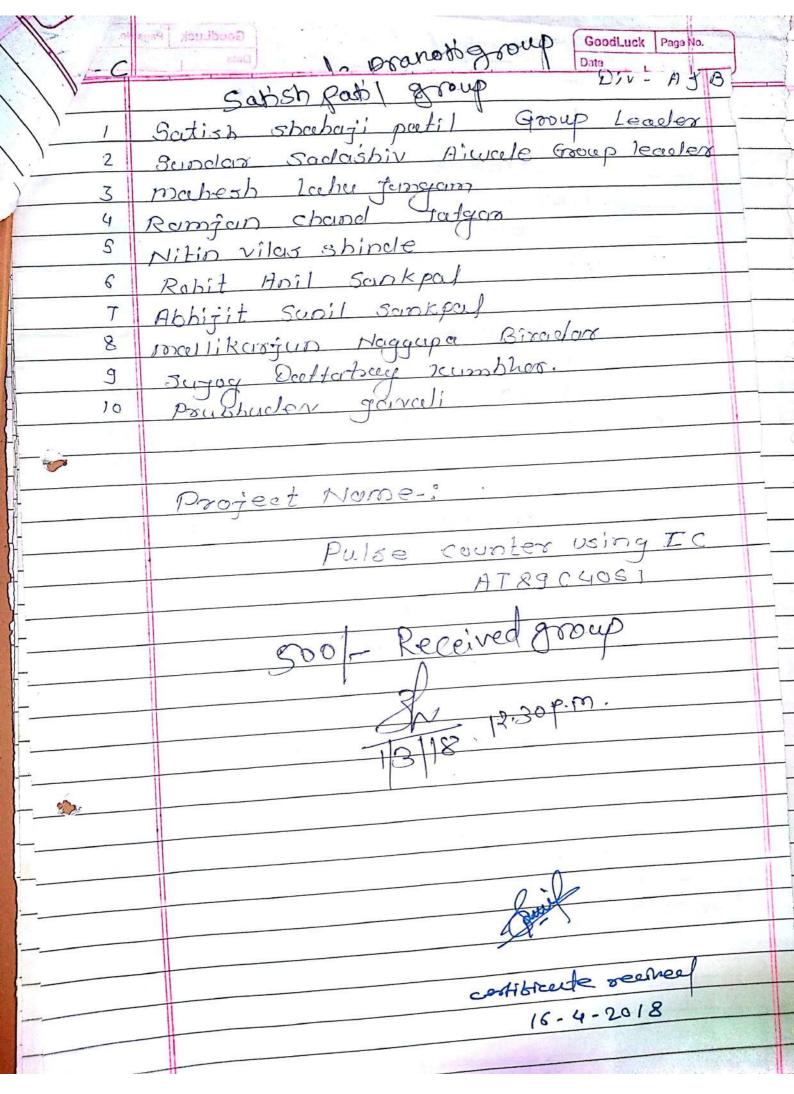

| Г    |
|        | Dou!                                   | 7-   |
|        |                                        | -    |
|        |                                        |      |
| 3      |                                        | 1    |
| - A-   |                                        |      |
| 1      |                                        | -    |
|        |                                        | _    |
|        |                                        | +    |
|        |                                        | +    |
|        |                                        | -    |
|        |                                        |      |
|        |                                        | -    |
|        |                                        | -    |





|                            | PROJECT                                                                                                                                                                        | regaine alsorab                                                               | -licem |
|----------------------------|--------------------------------------------------------------------------------------------------------------------------------------------------------------------------------|-------------------------------------------------------------------------------|--------|
| 5]<br>6]<br>7]<br>8]<br>9] | Sawabh Bhujvadkar  Sandeep Pawar  Akash Magdum  Vishal Mengane  Shaxavan Gawade  Suraj Patil  Niyaj Shaikh  Ganesh Jatthar  Rahul Morse  Ganesh Kamble  10 certificate  Gur