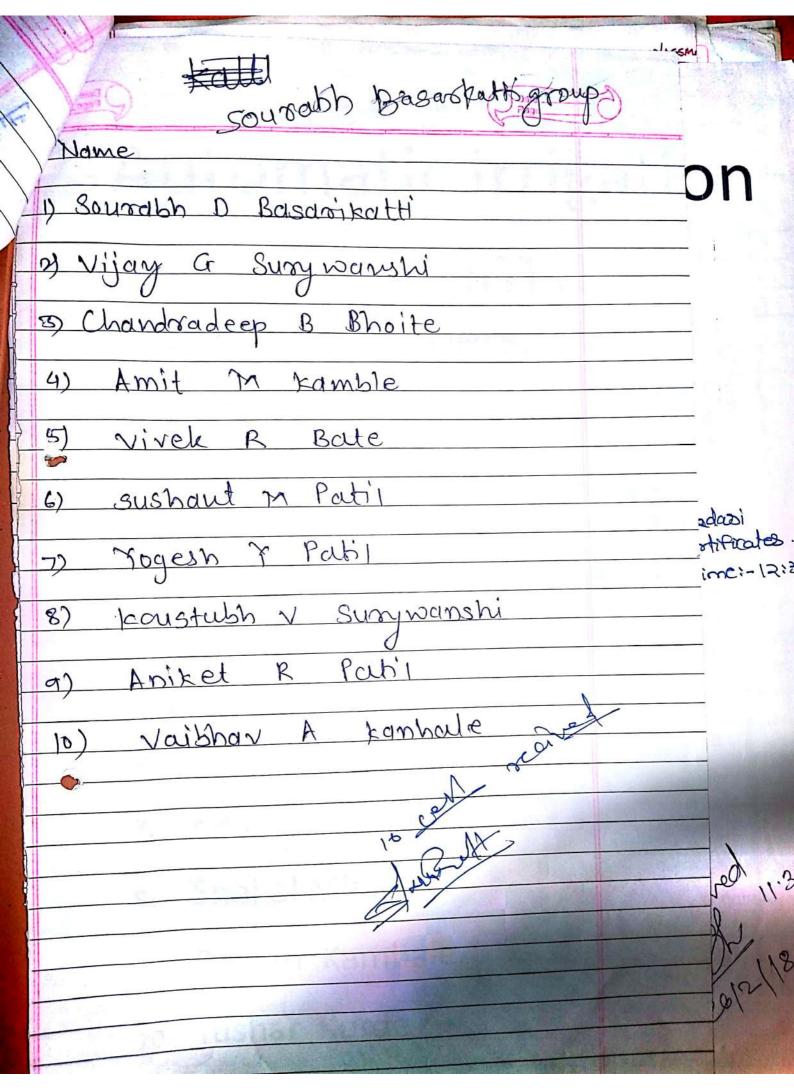

------------------------------------------------------------------------------------------------------------------|-------------------------------------------------------------------------------|--------|
| 5]<br>6]<br>7]<br>8]<br>9] | Sawabh Bhujvadkar  Sandeep Pawar  Akash Magdum  Vishal Mengane  Shaxavan Gawade  Suraj Patil  Niyaj Shaikh  Ganesh Jatthar  Rahul Morse  Ganesh Kamble  10 certificate  Gurabo | F.Y-B<br>F.Y-B<br>F.Y-C<br>F.Y-C<br>F.Y-C<br>F.Y-B<br>F.Y-B<br>F.Y-B<br>F.Y-B |        |
|                            |                                                                                                                                                                                |                                                                               | 200    |



on kers painax group

# Automatic Irrigation system..

- Group members.
  - 1. Onkar Rainak.
  - 2. Himanshu Ramdasi.
  - 3. Sourabh Salokhe.
  - 4. Sourabh Chougule.
  - 5. Chaitanya Apate.
  - 6. Nayan Powar.
  - 7. Ketaki Thombare.
  - 8. Snehal Mitake.
  - 9. Pragati Kambale.
  - 10. Tushar Korde

Himansh Ramadasi Received 10 contificates. 241118 · Time:-12:36

Sool Ps 2012/18

|             | classm