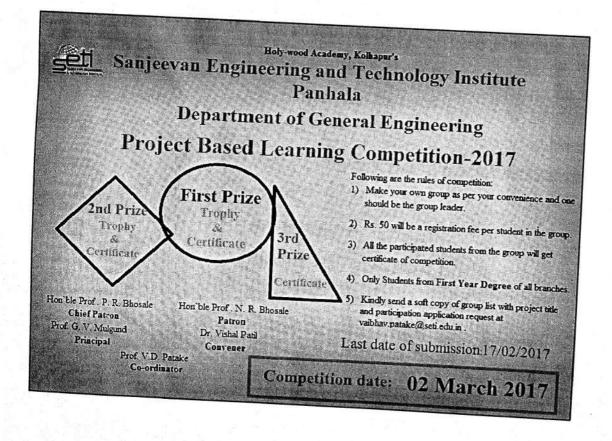

rove their teamwork in

H. O. D.

General Engineering

addition to helping them split the cost of the project and make it more affordable.

## Rules for competition:

- 1) Make your own group as per your convenience and one should be the group leader.
- 2) Rs. 50 will be a registration fee per student in the group.
- 3) All the participated students from the group will get certificate of competition.
- 4) Only Students from First Year Degree of all branches.
- 5) Kindly send a soft copy of group list with project title and participation application request at vaibhav.patake@seti.edu.in .
- 6) There will be three prizes declared for this competition:
  - 1) Trophy + Certificate
  - 2) Trophy + Certificate
  - 3) Certificate
- 7) Last date of submission:17/02/2017

## **Invitation Poster**



# Expert Panel of Judges:

- 1) Prof. S.L. Ghodake, H.O.D., Automobile Engg. Dept.
- 2) Prof. P. P. Kulkarni, H.O.D., Electrical Engg. Dept.
- 3) Prof. S.P. Nangare, H.O.D., Mechanical Engg. Dept.
- 4) Prof. S.S. Chavan, H.O.D., Civil Engg. Dept.
- 5) Prof. V. S. Mane, H.O.D., E& TC. Dept.
- 6) Prof. S.N. More, H.O.D., Computer Sci. Engg. Dept.

# Programme Schedule:

| Sr.<br>No. | Time                                                                                                                                                                                                                            | Program details                                                                                                                             |
|------------|------------------------------