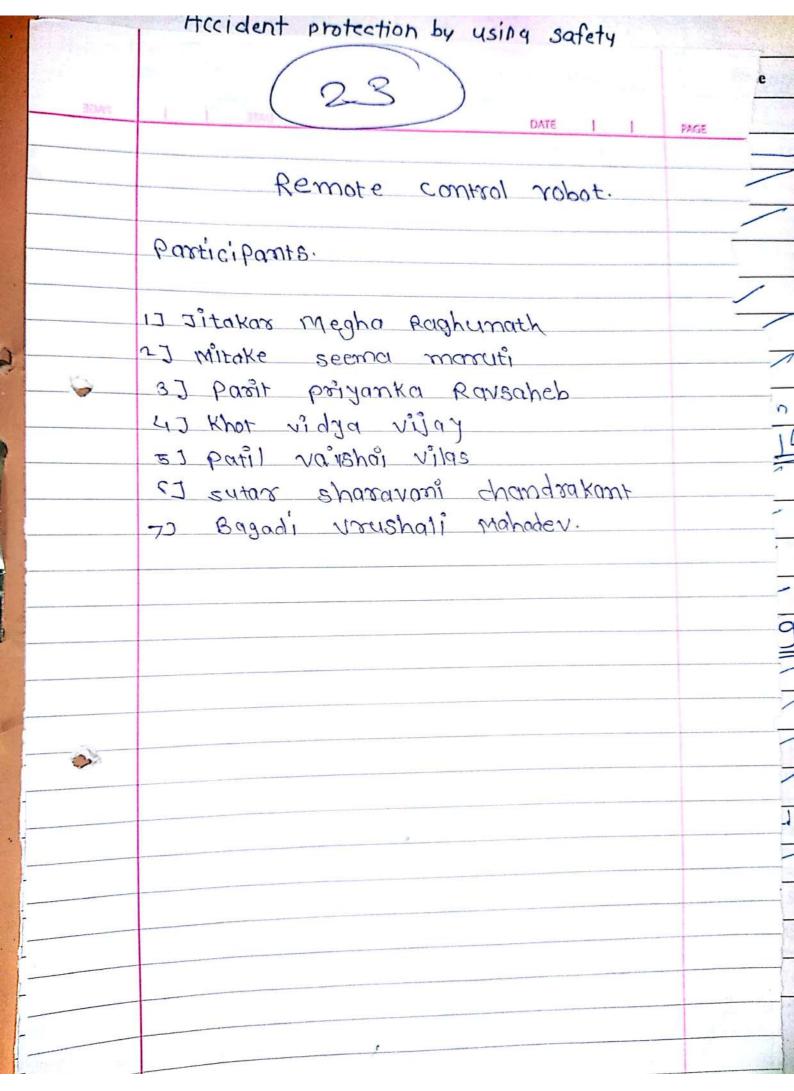

0    |
| *          |                                               |        |
|            |                                               | 14 7   |
|            |                                               |        |
|            |                                               |        |
|            |                                               |        |
|            |                                               | 1      |
|            |                                               |        |
|            |                                               | Milyon |
|            | 79                                            | X / Xx |
| A AMERICAN |                                               |        |
|            |                                               |        |



| Sr.<br>No. | Name of Group/ Group leader | College | Div   | Amount<br>Received | Date   | Remark<br>if any |
|------------|-----------------------------|---------|-------|--------------------|--------|------------------|
| 1)         | DEVIL's-6hubham ahevale     | Seti/   | D     | 500                | Ÿ      | I any            |
| 2)         | Sanyogita Shira             | Seti/   | AB    |                    |        |                  |
| 3)         | Ghungure Rutura Dathatay    | Seti/   | A-C   | ·500               |        | 2                |
| 4)         | Super Mora group            | Seti/   | А     | 500                |        | 3                |
| 5)         | Arjum patil group           | Seti/   |       | B00                | 1.2    | 4                |
| 6)         |