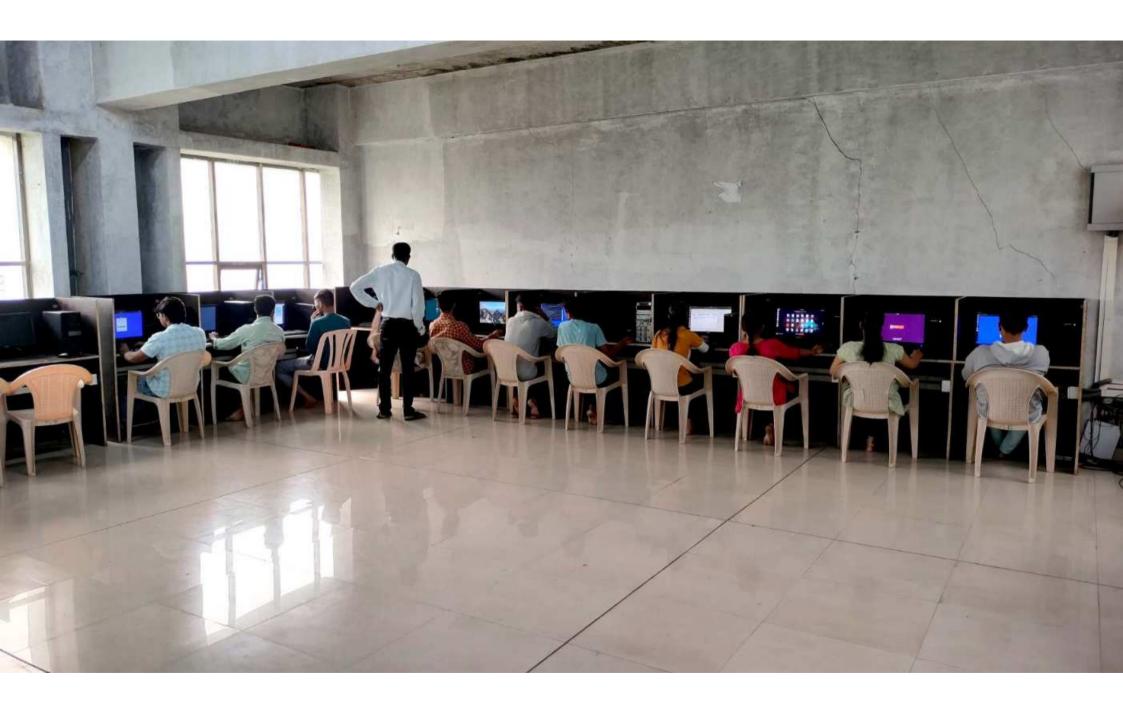

# SANJEEVAN

**■ ENGINEERING & TECHNOLOGY INSTITUTE, PANHALA** 

One month It's a Free One-month Training Program under CSR

Core Java Training Program at Fuel Pune For one month It's a Free One-month Training

Program under CSR

13-02-2023 to 13-03-23

**Organized by** 

**T&P Department In association with Fuel Pune At Pune**,

Sanjeevan Engineering & Technology Institute, Panhala

Sponsored by,
FUEL , Pune

Dates: February 13, 2023 - March 13, 2023

Location: Bhudhan, Pune

Sponsored by: Capgemini Pune

Introduction: From February 13 to March 13, 2023, Fuel organized an exceptional one-month Core Java Training Program for students from Sanjeevan Institute. This initiative was made possible through the generous funding of Capgemini Pune. The program aimed to provide students with comprehensive Java programming skills and enhance their employability in the IT sector. The training program was not only free of cost but also included accommodation, food, certification, and job assistance.