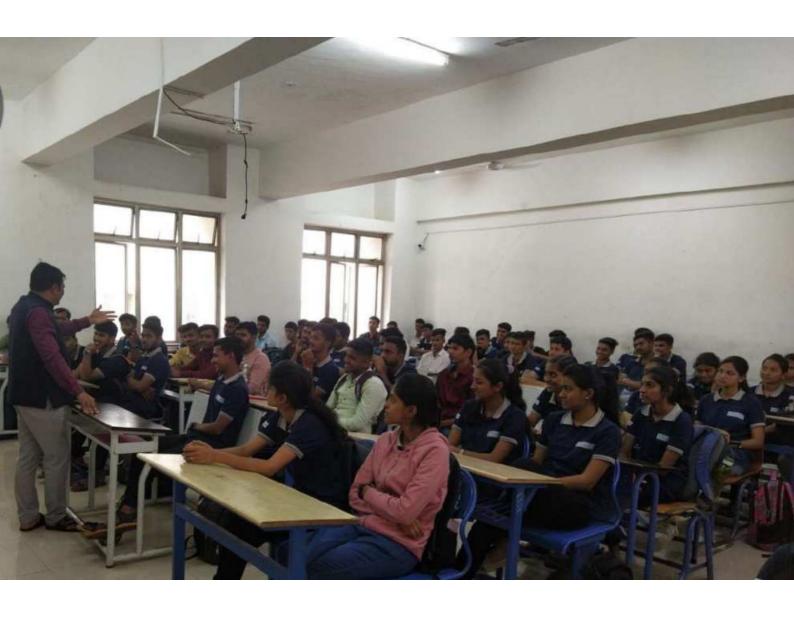

#### NOTICE

Subject: FUEL Training Program 13 FEB to 13 MAR 2023 - Fully Funded by Capgemini in Association with FUEL, PUNE

Dear Computer Science and Electrical Engineering Students,

We are thrilled to announce the commencement of the FUEL Training Program, an incredible opportunity brought to you by Capgemini. This comprehensive training program, spanning from February 13th to March 13th, 2023, offers invaluable knowledge and experience in the fields of Python and Java.

Dates: February 13, 2023 - March 13, 2023

Location: Bhudhan, Pune

Sponsored by: Capgemini Pune

Introduction: From February 13 to March 13, 2023, Fuel organized an exceptional one-month Core Java Training Program for students from Sanjeevan Institute. This initiative was made possible through the generous funding of Capgemini Pune. The program aimed to provide students with comprehensive Java programming skills and enhance their employability in the IT sector. The training program was not only free of cost but also included accommodation, food, certification, and job assistance.