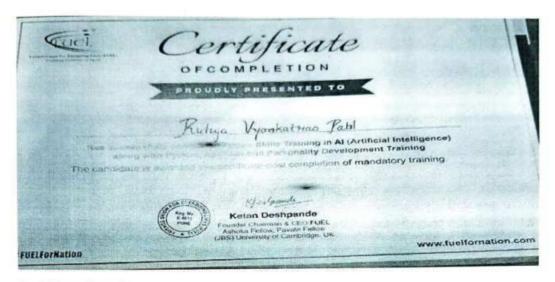

Certificate Sample

Certification: At the end of the program, students received a certification of completion, which recognized their proficiency in Core Java. This certification would serve as a valuable addition to their resumes.