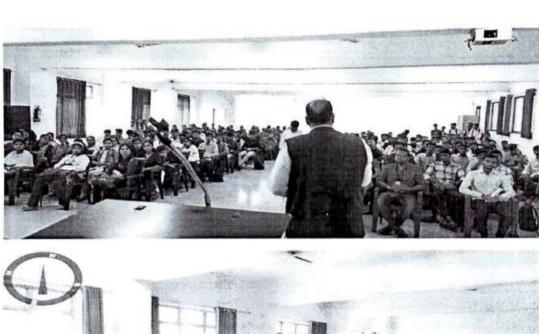

#### NOTICE

Subject: FUEL Training Program 13 FEB to 13 MAR 2023 - Fully Funded by Capgemini in Association with FUEL, PUNE

Dear Computer Science and Electrical Engineering Students,

We are thrilled to announce the commencement of the FUEL Training Program, an incredible opportunity brought to you by Capgemini. This comprehensive training program, spanning from February 13th to March 13th, 2023, offers invaluable knowledge and experience in the fields of Python and Java.

#### **Program Details:**

Date: February 13, 2023, to March 13, 2023

Duration: 1 Month

Location: PUNE BHUADHAN
Cost: Fully funded by Capgemini

#### Program Highlights:

In-depth training in Python and Java

Expert-led sessions from industry professionals

Hands-on coding practice

Real-world project assignments

Q&A sessions and interactive learning

Networking opportunities