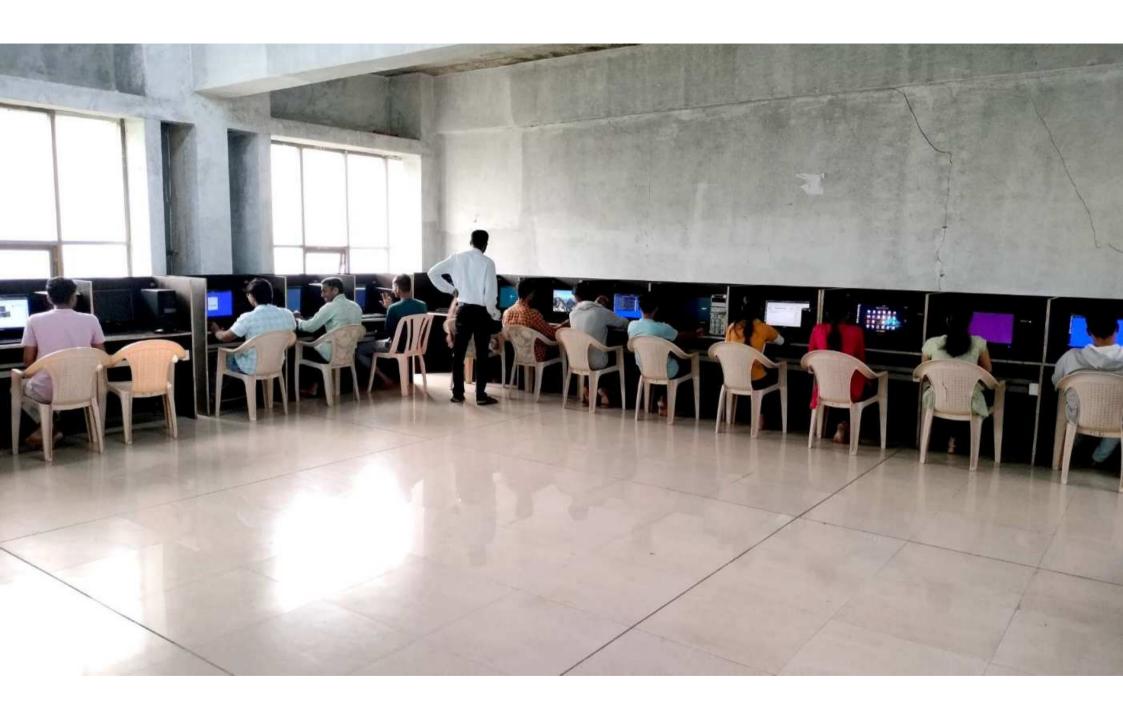

# SANJEEVAN

**■ ENGINEERING & TECHNOLOGY INSTITUTE, PANHALA** 

One month It's a Free One-month Training Program under CSR

Core Java Training Program at Fuel Pune For one month It's a Free One-month Training

Program under CSR

13-02-2023 to 13-03-23

**Organized by** 

**T&P Department In association with Fuel Pune At Pune**,

Sanjeevan Engineering & Technology Institute, Panhala

Sponsored by,
FUEL , Pune

Dates: February 13, 2023 - March 13, 2023

Location: Bhudhan, Pune

Sponsored by: Capgemini Pune

Introduction: From February 13 to March 13, 2023, Fuel organized an exceptional one-month Core Java Training Program for students from Sanjeevan Institute. This initiative was made possible through the generous funding of Capgemini Pune. The program aimed to provide students with comprehensive Java programming skills and enhance their employability in the IT sector. The training program was not only free of cost but also included accommodation, food, certification, and job assistance.