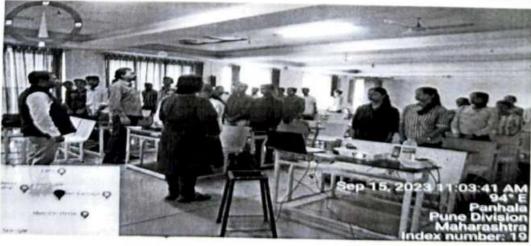

#### NOTICE

Subject: FUEL Training Program 13 FEB to 13 MAR 2023 - Fully Funded by Capgemini in Association with FUEL, PUNE

Dear Computer Science and Electrical Engineering Students,

We are thrilled to announce the commencement of the FUEL Training Program, an incredible opportunity brought to you by Capgemini. This comprehensive training program, spanning from February 13th to March 13th, 2023, offers invaluable knowledge and experience in the fields of Python and Java.

Dates: February 13, 2023 - March 13, 2023

Location: Bhudhan, Pune

Sponsored by: Capgemini Pune

Introduction: From February 13 to March 13, 2023, Fuel organized an exceptional one-month Core Java Training Program for students from Sanjeevan Institute. This initiative was made possible through the generous funding of Capgemini Pune. The program aimed to provide students with comprehensive Java programming skills and enhance their employability in the IT sector. The training program was not only free of cost but also included accommodation, food, certification, and job assistance.