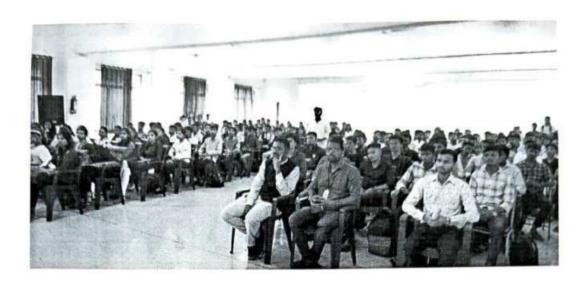

#### NOTICE

Subject: FUEL Training Program 13 FEB to 13 MAR 2023 - Fully Funded by Capgemini in Association with FUEL, PUNE

Dear Computer Science and Electrical Engineering Students,

We are thrilled to announce the commencement of the FUEL Training Program, an incredible opportunity brought to you by Capgemini. This comprehensive training program, spanning from February 13th to March 13th, 2023, offers invaluable knowledge and experience in the fields of Python and Java.

Dates: February 13, 2023 - March 13, 2023

Location: Bhudhan, Pune

Sponsored by: Capgemini Pune

Introduction: From February 13 to March 13, 2023, Fuel organized an exceptional one-month Core Java Training Program for students from Sanjeevan Institute. This initiative was made possible through the generous funding of Capgemini Pune. The program aimed to provide students with comprehensive Java programming skills and enhance their employability in the IT sector. The training program was not only free of cost but also included accommodation, food, certification, and job assistance.