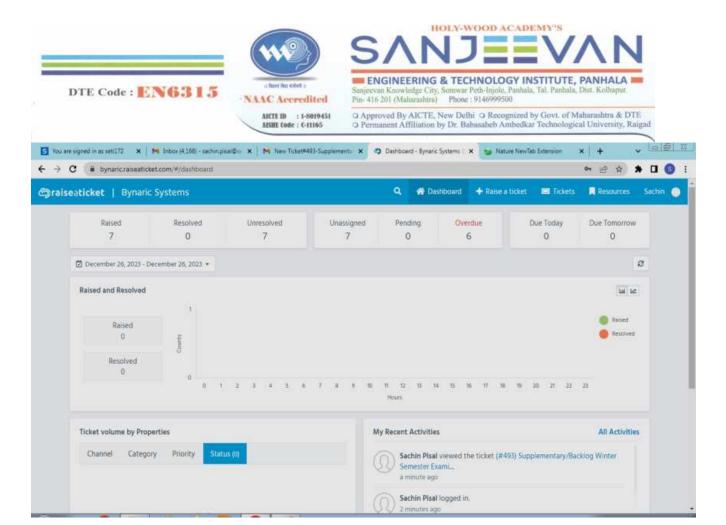

To address these grievances, the University has established a WhatsApp group, email conversation and Ticket system where institute coordinator can raise the queries and seek resolution.