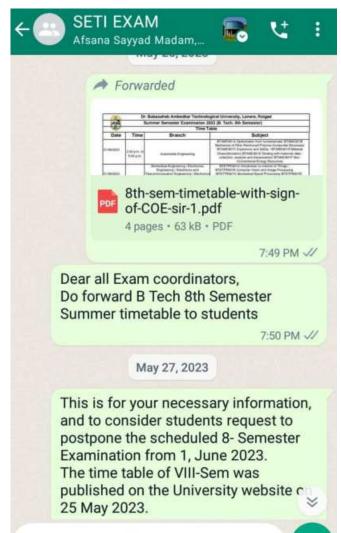

## Examination form filling notice for DBATU Summer Semester Examination 2023

It is hereby notified to all the B. Tech. 2nd, 4th and 6th Semester (All branch) students that they should have to fill up online DBATU examination form for the forth coming examination before 27th June 2023, so that their candidature could be verified and approved by the Institute Examination section before 28th June 2023.