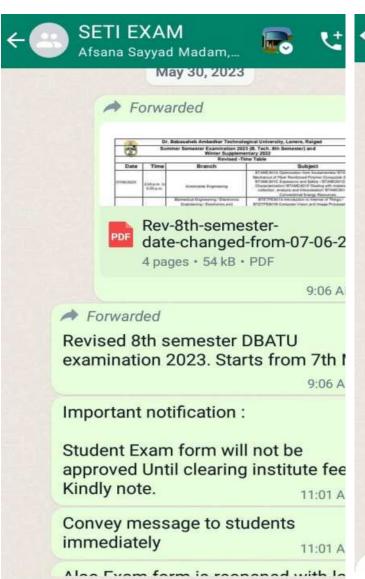

## Examination form filling notice for DBATU Summer Semester Examination 2023

It is hereby notified to all the B. Tech. 2nd, 4th and 6th Semester (All branch) students that they should have to fill up online DBATU examination form for the forth coming examination before 27th June 2023, so that their candidature could be verified and approved by the Institute Examination section before 28th June 2023.