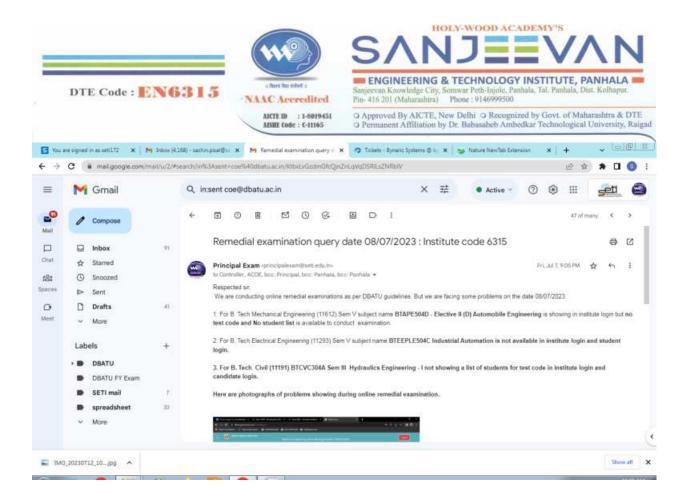

## 7. Grievances Redressal System: -

The examination section has implemented a grievances redressal system to handle and resolve various issues such as result queries, photocopy requests, and exam form filling problems. There are two categories of grievances related to examinations:

a) Grievances that can be resolved through direct communication with the University via Web Mail. This includes grievances related to exam forms, photocopy requests, and revaluation forms.

Vot Verified Price arrievances that require students to submit supporting documents along with

their application to the University. This category includes grievances related to with held results due to backlog or eligibility issues, subject absenteeism, and name corrections.

No. 415 251 (Mahanolano)

To address these grievances, the University has established a WhatsApp group, email conversation and Ticket system where institute coordinator can raise the queries and seek resolution.