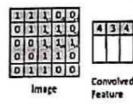

#### INSTRUCTIONS:

- 1) All questions are compulsory.
- 2) Each question carries 1 mark.

3) Multiple Tick Marks are not allowed Correct O.No Questions Option What is full form of ANNs? a)Artificial Neural Node b) AI Neural Networks c)Artificial Neural Networks d) Artificial Neural numbers Deep learning is not a part of Artificial Intelligence (True / False) 2

d) Can't say b) May be True c) False a) True 3 In this ANN how many hidden layers are present? a) 4 b) 3 c) 2 d) 5 What are the limitations of ML? b) Complex Problems a) Huge amount of data d d) All of these c)Feature Extraction What is the full form of CNN? 5 a)Common Neural Network b)Communication Neural Network e)Convolutional Neural Network d)Compact Neural Network C

Signature Not Verille that is the full form of RNN? SANJEEV Digitally Signed By NATVAR JAIN JAIN, C 

|    | c) Recurrent Neural Network d) Redirected Neural Network                     |   |
|----|------------------------------------------------------------------------------|---|
| 7  | Feature extraction is the limitation of Machine Learning . ( True OR False ) |   |
|    | a) True b) May be True c) False d) Both a&c                                  | Ь |
| 8  | Object Identification is the one of the complex problem ( True OR False)     |   |
|    | a) True b) May be True c) False d) Both a&c                                  | a |
| 9  | Algorithm of Artificial Neural Network                                       |   |
|    | a) Feedforword b) Backprapogation c) Both a& b d) None                       | C |
| 10 | In which layer of ANN actual computations are performed?                     |   |
|    | a) Input Layer b) Hidden Layer c) Output Layer d)Data Link Layer             | b |