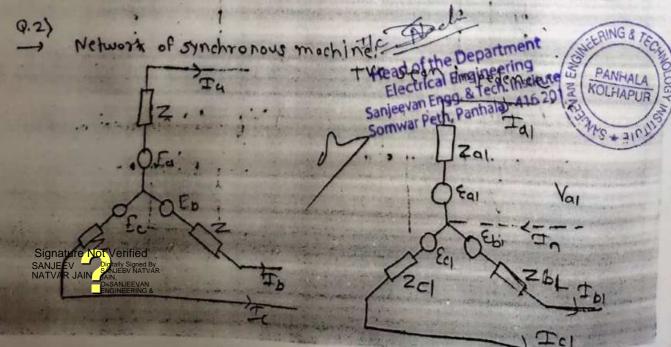

| 3.                |
| 3         | Draw only Diagram of ALL Sequence impedances & Networks of Transformer (Min 6 diagram)                                                                                                                                                                                                                                                                                                                                                                                                                                                                                                                                                                                                                                                   | 3                 |





### 3. Continuous Assessment sheet signed by Authority

Holy Wood Academy's,



#### Sanjeevan Engineering & Technology Institute, Panhala Branch : Electrical Engineering

CA1, MSE & CA2\_Combine Data\_Sem - IV - 2022 - 2023 Class - S. Y. B. Tech

|            |                |                          | Subject Name                    |           | BTEEP | EAOSC |      |
|------------|----------------|--------------------------|---------------------------------|-----------|-------|-------|------|
|            | _              |                          | Subject Code<br>Subject Teacher |           | NSJ   | E405C |      |
|            |                |                          | Examination                     | CA1       | MSE   | CA2   | Tota |
|            |                |