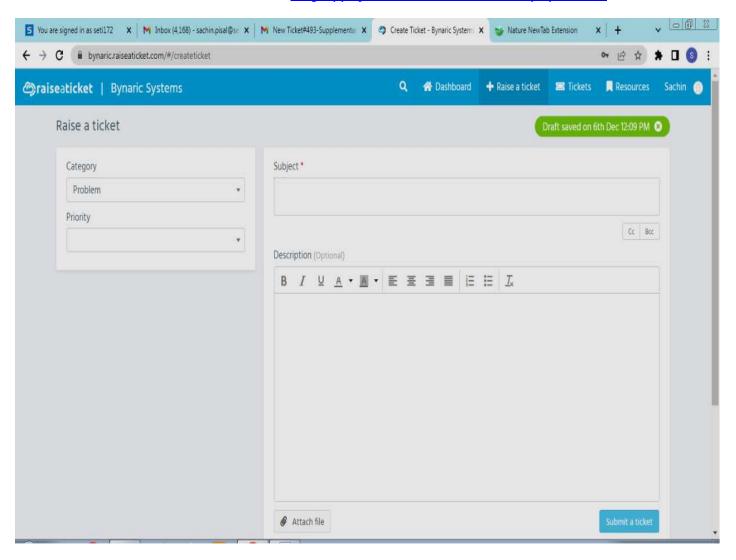

To address these grievances, the University has established a WhatsApp group, email conversation and Ticket system where institute coordinator can raise the queries and seek resolution.