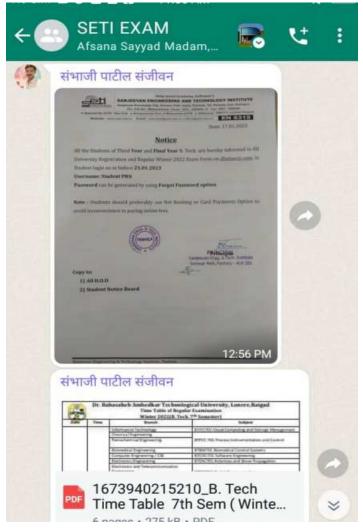

#### NOTICE

All the students of Third Year and Final Year B.Tech are here by inform that Mid Semester

3

Examination (MSE) is scheduled from 24/4/23 to 25/4/2023.

The time-table is given below:

## MSE Examination Schedule April 2023

| Date       | Timing               | T.Y. B.Tech        | Final Year B.Tech                    |
|------------|----------------------|--------------------|--------------------------------------|
|            | 9.30 am to 10.30 am  | Machine Learning   |                                      |
| 24/04/2023 | 11.30 am to 12.30 pm | Computer Network   | Deep Learning                        |
| 2          | 2 pm to 3 pm         | Compiler Design    | Cryptography and Network<br>Security |
| 25/04/2023 | 9.30 am to 10.30 am  | Internet of Things |                                      |
|            | 11.30 am to 12.30 pm | Consumer Behaviour |                                      |