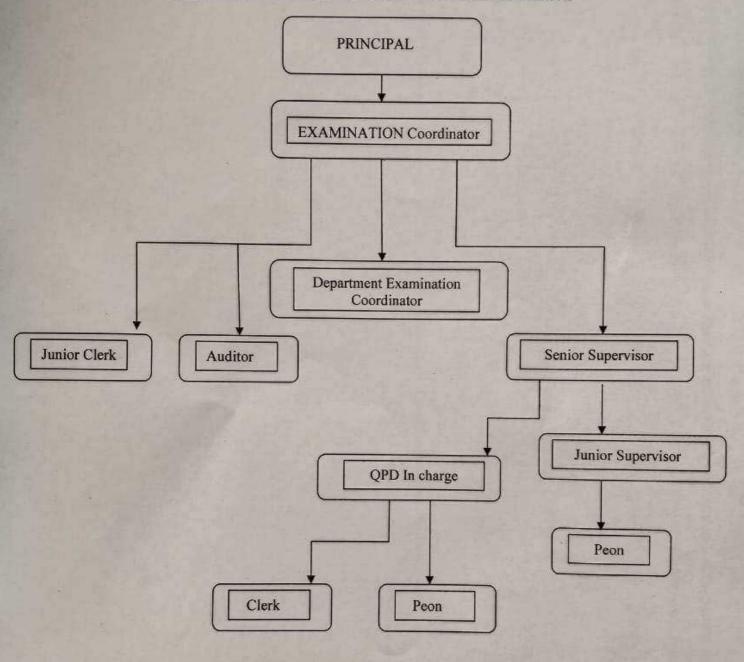

ARTE ID : 1-8010451 ARHE Code : C-11165 O Approved By AlCTE, New Daths of Recognized by Greet of Management & DTE of Permanent Affiliation by Dr. Bahasaheb Ambedkar Technological University, Raigad

In the compilation of the list of junior supervisors, the allocation of blocks is carried out. The allocation of blocks is done in a way that ensures that junior supervisors from the same branch are not assigned to students appearing for the examination in the same branch. The allocation of blocks takes place one hour prior to the start of the examination. Junior supervisors are required to sign in the reporting register before commencing their duties.

## g. Question paper downloading and printing: -

Question papers are accessed online in a secure and confidential environment through the university's Question Paper Distribution (QPD) portal. This process takes place in a confidential room under the supervision of senior staff members. A one-time password is sent to the Principal and Examination Coordinator's mobile phones by DBATU approximately 45 minutes before the start of the examination. The Examination Coordinator then downloads the question papers from the QPD portal and verifies the pattern code, class, and subject name. The master copy of the downloaded question paper is handed over to the QPD in charge. The question paper is then printed by Xerox machine operators in the expected number of copies as per the daywise prepared summary. Additionally, around 5-8 extra copies of each paper are printed, some of which are required to be sent with the answer sheet bundles to the respective CAP, and one copy is kept in the library. All these activities are closely monitored through closed circuit TV cameras, with the Principal overseeing the proceedings in the confidential room.

## h. Question papers Distribution of in Exam blocks: -

Once the printing of question papers is completed, senior supervisors meticulously tally the number of question papers in accordance with the number of students assigned to each block for various subjects within a specific branch. Following the prescribed pattern, they then proceed to distribute the packets to the respective blocks with the assistance of the examination section in charge.

- i. Queries/corrections in the question paper: The examination coordinator is responsible for reviewing any inquiries or corrections regarding the question paper on the QPD query portal. If there are any queries, whether they are already available on the QPD portal or forwarded to the Principal or Examination coordinator's mobile, the corrections in the question papers, as received from the university through the QPD portal, are disseminated to the relevant students who appeared for the examination by senior supervisors.
- j. Block wise answer sheet submission to examination control room: After the examination is concluded, the junior supervisor will tally and validate the quantity of answer sheets gathered in their assigned area before submitting them to the control room. In the control room, the senior supervisor will meticulously count and authenticate the answer papers, along with reviewing all additional deriffication provided in the junior supervisor's report. Subsequently, all the

- b. Stationary requirement: Depending on the strength of students to be appeared in University theory examination, examination section gives stationary requirement to university by email and Google form provided by university.
- c. Junior supervisor and peon requirement: Upon receiving the summary of the theory examination session, the exam section proceeds to distribute the requirements for junior supervisors to all departments, taking into account the allocation of 30 to 35 students per block. Subsequently, the departments provide the list of junior supervisors, which is then used to create a daily schedule for their duties. To ensure punctuality, the junior supervisors are notified via mobile messages about their assigned responsibilities. Additionally, the departments are also informed about the requirement for peons, which is sent along with the junior supervisors' requirements.

#### d. Seating arrangement plan: -

The Exam Section prepares a session-wise seating arrangement and block location chart. The exam section displays this on the notice board before the start of the exam. The seating plan for each block shows the assigned bench numbers and is posted outside that block. The block slip also displays the class, subject, exam pattern, and duration for that block. A copy of the block slip is given to the junior supervisor to help them understand the seating plan, subject, pattern, and class assigned to their block. The junior supervisor receives a set of barcodes listing exam details and students for their block, along with a junior supervisor report.

#### e. Peon allotment: -

igitally Signed By NATVAR

O=SANJEEVAN ENGINEERING &

Prior to the commencement of the examination, a meeting is organized for the peons under the supervision of the Examination coordinator and the Examination section in charge. During this meeting, the peons are briefed about their responsibilities. Once the examination begins, the peons are assigned to different blocks where they carry out tasks such as cleaning, arranging desks, and providing necessary materials and supplements to the junior supervisors during the examination hours. Additionally, a few peons are designated for the arrangement of the Control room.

ature Not Verified Junior supervisor Duties: -

PRINCIPAL Sanjeevan Engg. & Tech. Institute Somwar Peth, Panhala - 416 201

AND AND A SECOND CO. AND ASSESSMENT OF THE PARTY OF THE P

DTE Code : ENG315

NAAC Accredited