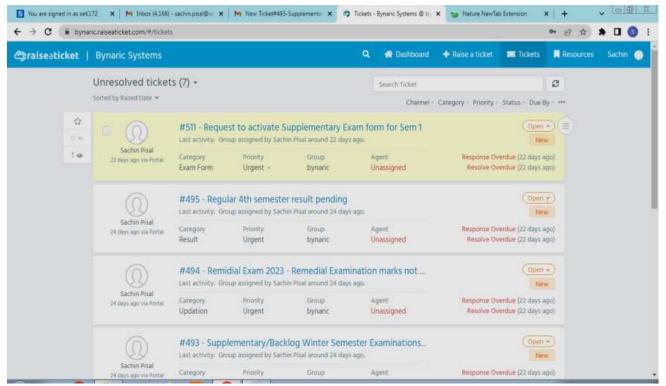

To address these grievances, the University has established a WhatsApp group, email conversation and Ticket system where institute coordinator can raise the queries and seek resolution.