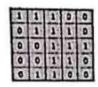

a) Many to many b)One to many c)Many to one d)One to one

| 1 |        | -11    | 111    | dure    | maga                       | :       |               | 2100   |                 | neen     |                     | ave m    |       |         |     |      |
|---|--------|--------|--------|---------|----------------------------|---------|---------------|--------|-----------------|----------|---------------------|----------|-------|---------|-----|------|
| 1 |        |        |        |         |                            |         |               | 4.7    | 1               |          |                     |          |       |         |     |      |
|   | 1 N1.1 | ny t   | 2 111  | my b    | Many                       | to or   | ie e)(        | One t  | o one           | d)On     | e to ma             | ny       |       |         | b   |      |
|   | A hat  | 1. 1   | and    | ent's   | hen w                      | e are   | talkin        | g ab   | out RN          | NN?      |                     | -        |       |         | -   |      |
| 1 | nA p   | atar   | nete   | r that  | can he                     | lp yo   | u imp         | rove   | the al          | gorhi    | lm's acc            | сигасу   |       |         |     |      |
| 1 | ) l lı | c m    | est u  | mport   | ant ste                    | p of R  | ENN a         | lgorl  | hitm            |          |                     |          |       |         |     | 1    |
|   | OA     | grad   | ent    | es a p  | artial d                   | lerivat | tive w        | ith re | espect          | to its   | inputs              |          |       | 1       | C   |      |
|   | ditte  | s ho   | w R    | NN c    | alls it                    | s feati | ures          |        |                 |          |                     |          |       |         |     |      |
|   |        |        |        |         |                            |         |               |        |                 |          |                     |          |       |         |     |      |
|   | He     | 1 Lat  | ten    | aver    | s used                     | for     | <del></del> , |        |                 |          |                     | ****     |       |         |     |      |
| 1 | art    |        | er tur | g. 2D   | data ir                    | to ID   | Arra          | У      | b) Po           | oling    | :                   |          |       | \       | /   |      |
|   | cic    | 1111 t | duti   | 011     | d) I                       | ilteri  | ng            |        |                 |          |                     |          |       | /       | a   | į.   |
| н | les t  | 'NN    | at il  | ic inn  | ut ima                     | ee is l | 11*11         | of si  | ze and          | l if w   | e apply             | filter o | f 3*3 | size.   | -   |      |
|   |        |        |        |         |                            |         |               |        |                 |          | matrix(             |          |       |         |     |      |
|   | a) l   | 1 • 1  | ı      |         | b)9                        | *9      |               | c)     | 3*3             |          | d)5*5               |          |       |         | 1 ' | 9    |
| 9 |        |        |        |         |                            |         |               | eatur  | e map           | , if s   | tide 2,             | max p    | oolin | g by    |     |      |
|   | 2*.    | the    | wh     | it will | be the                     | outp    | ut            |        |                 |          |                     |          |       |         |     |      |
|   | 2      | 2      | 7      | 3       |                            |         |               |        |                 | For      | <u>-</u>            |          |       |         |     |      |
|   | 9      | 4      | 6      | 1       |                            |         |               |        | PR              | INCIPA   | AL<br>ech. Institut | e        |       |         | 1   |      |
|   | 8      | 5      | 2      | 4       |                            |         |               | Son    | nwar Peth       | i, Panha | la - 416 20         | 1        |       | 1       | 1   |      |
|   | 3      | 1      | 2      | 6       |                            |         |               |        |                 |          |                     |          |       |         |     | C    |
|   | 1      | 1      | 122    |         | ng, stic                   | le=2    | a) 2          | 2      | b) 7            | 3        | c) 9                | 7        | d) 8  | 6       |     | 10-4 |
|   | app    | ny 11  | IdA    | NOTH    | 6, 311                     | 2       |               |        | 100 and 1 and 1 |          | 1350                | ,        |       | 0       |     |      |
|   |        |        |        |         | a poo<br>feature<br>b) Ave |         | 9             | 4      | 6               | 1        | 8                   | 6        | 9     | 7       |     |      |
|   | -      |        |        | 1.      | 9 800                      | ling o  | nerati        | on th  | nat sel         | cels t   | he max              | imum     | cleme | nt fran | - / |      |