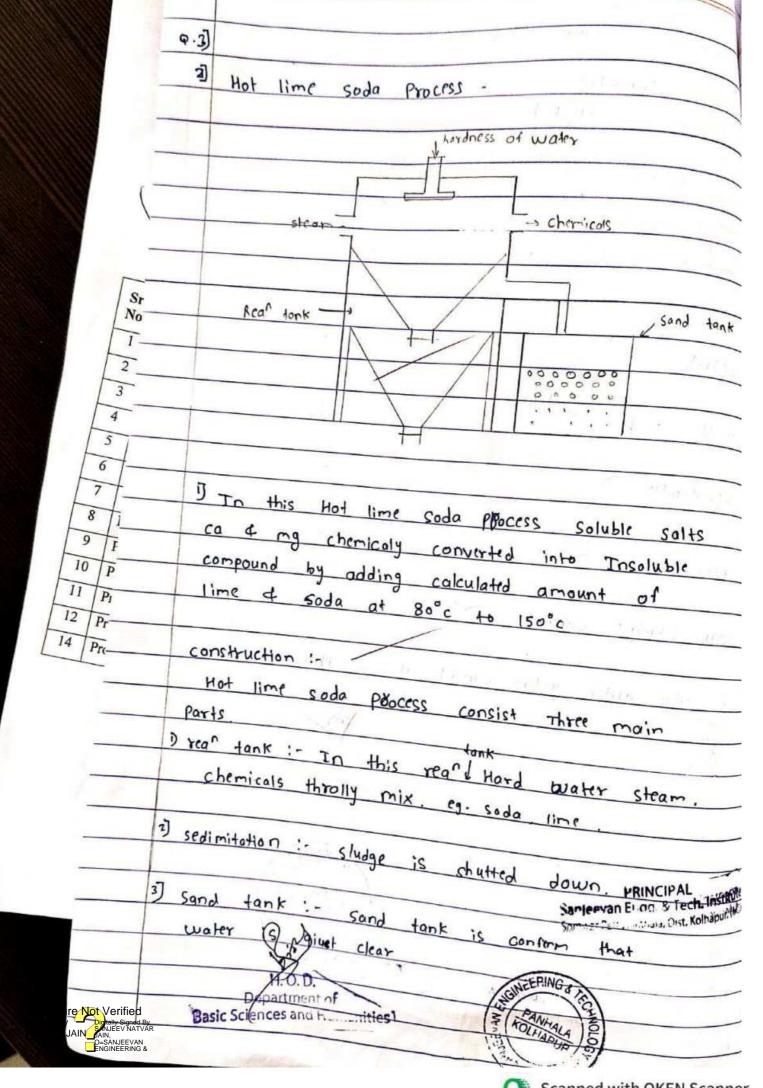

# 2.5.1: Mechanism of internal/ external assessment is transparent and the grievance redressal system is time- bound and efficient

| Sr. No. | Title of Metric                                                                        | Page No. |
|---------|----------------------------------------------------------------------------------------|----------|
| 1       | Examination policy and External exam conduction mechanism diagram                      | 2-9      |
| 2       | Exam schedule circulation proof (notice board, social media notice, specimen one year) | 10-20    |
| 3       | Continuous assessment sheet signed by authority                                        | 21-288   |
| 4       | Internal mark sheet signed by students and authority                                   | 289-324  |
| 5       | Specimen mark sheet showing external exams marks and credits                           | 325      |
| 6       | Exam grievance mechanism from policy and specimen grievances proof                     | 327-346  |