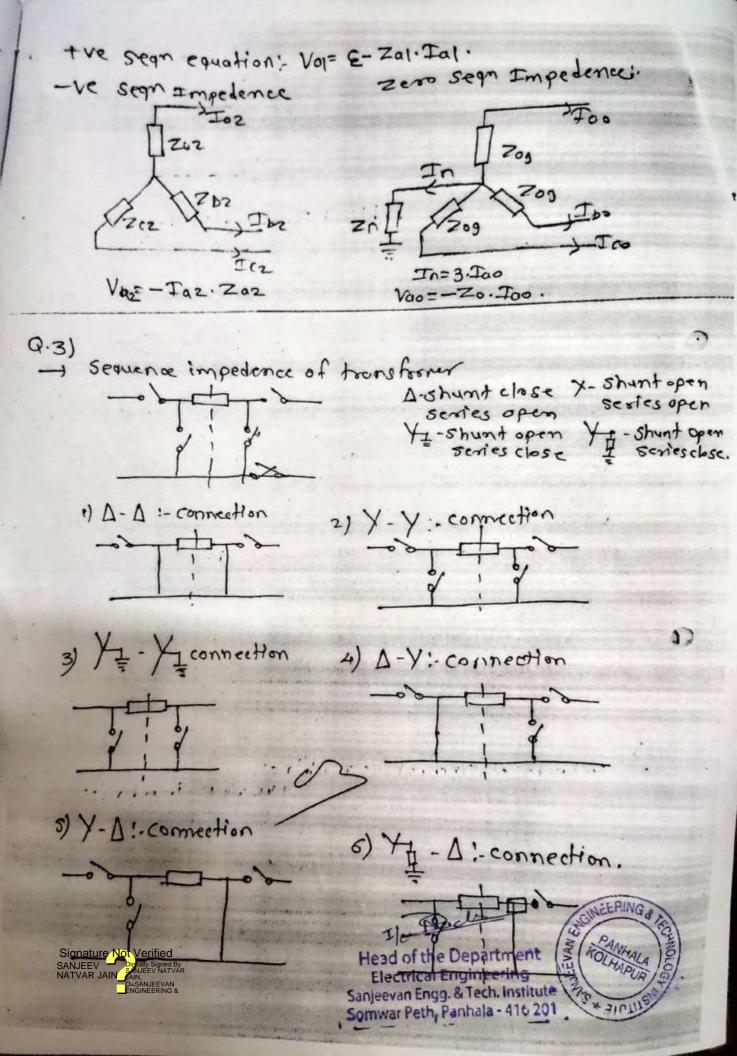

| 3.                |
| 3         | Draw only Diagram of ALL Sequence impedances & Networks of Transformer (Min 6 diagram)                                                                                                                                                                                                                                                                                                                                                                                                                                                                                                                                                                                                                                                   | 3                 |





### 3. Continuous Assessment sheet signed by Authority

Holy Wood Academy's,



#### Sanjeevan Engineering & Technology Institute, Panhala Branch : Electrical Engineering

CA1, MSE & CA2\_Combine Data\_Sem - IV - 2022 - 2023 Class - S. Y. B. Tech

|            |                |                          | Subject Name                    |           | BTEEP | EAOSC |      |
|------------|----------------|--------------------------|---------------------------------|-----------|-------|-------|------|
|            | _              |                          | Subject Code<br>Subject Teacher |           | NSJ   | E405C |      |
|            |                |                          | Examination                     | CA1       | MSE   | CA2   | Tota |
|            |                |