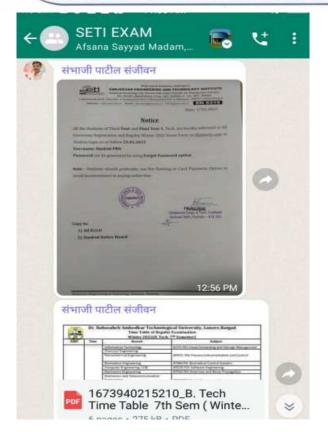

## Notice

All the Students of **First Year** and **Second Year** B. Tech. are hereby informed to fill your **Regular Winter Semester Examinations 2022** form on or before 28/02/2023.

Form filling website: https://dbatuerp.com/studentLogin

All Students must clear the institutional Dues before Exam form filling

**Note:** Students should preferably use Net Banking or Card Payments Option to avoid inconvenience in paying online **DBATU Exam fees**.

PRINCIPAL

Sanjeevan Engg. & Tech. Institute Somwar Peth, Panhala - 416 201

Copy to:

- 1) All H.O.D
- 2) Student Notice Board

Signature Not Verified
SANJEEV Digitally Signed By
NATVAR JAIN AIN.

PSANJEEVAN
ENGINEERING &