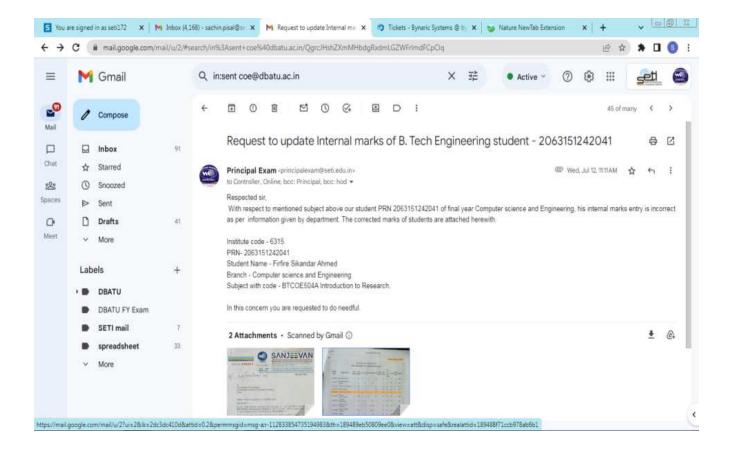

a) Grievances that can be resolved through direct communication with the University via Web Mail. This includes grievances related to exam forms, photocopy requests, and revaluation forms.

Vot Verified Price arrievances that require students to submit supporting documents along with

their application to the University. This category includes grievances related to with held results due to backlog or eligibility issues, subject absenteeism, and name corrections.

No. 415 251 (Mahanolano)