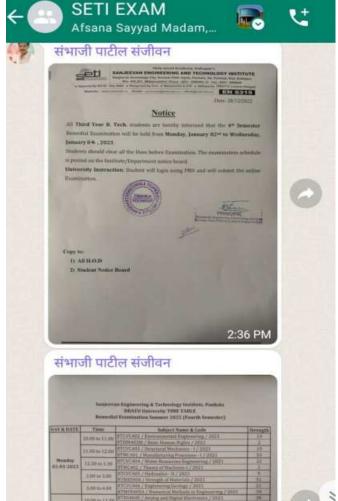

#### NOTICE

All the students of Third Year and Final Year B.Tech are here by inform that Mid Semester

3

Examination (MSE) is scheduled from 24/4/23 to 25/4/2023.

The time-table is given below:

## MSE Examination Schedule April 2023

| Date       | Timing               | T.Y. B.Tech        | Final Year B.Tech                    |
|------------|----------------------|--------------------|--------------------------------------|
|            | 9.30 am to 10.30 am  | Machine Learning   |                                      |
| 24/04/2023 | 11.30 am to 12.30 pm | Computer Network   | Deep Learning                        |
| 2          | 2 pm to 3 pm         | Compiler Design    | Cryptography and Network<br>Security |
| 25/04/2023 | 9.30 am to 10.30 am  | Internet of Things |                                      |
|            | 11.30 am to 12.30 pm | Consumer Behaviour |                                      |