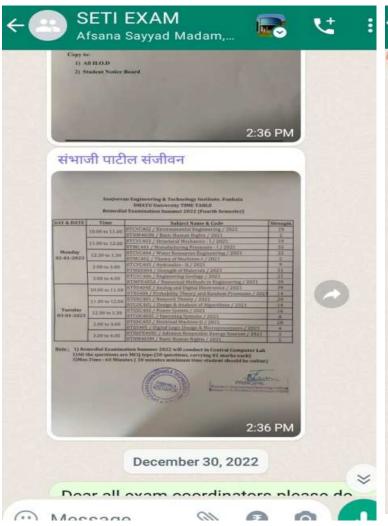

## Department of Computer Science and Engineering CA-I Semester Examination 2022-23

CLASS: S.Y. B. Tech, DATE: 26/04/2023

Time: 30 min

## SUBJECT NAME WITH CODE: Design Analysis & Algorithm

| Question No. | Question                                                                    | Marks |
|--------------|-----------------------------------------------------------------------------|-------|
| 1            | What is An Algorithm? Why we used it. Give the properties of good algorithm | 5     |
| 2            | Explain any one of an asymptotic notation with neat Diagram (Graph)?        | 5     |
| 3            | Explain briefly four techniques used for designing algorithm?               | 5     |