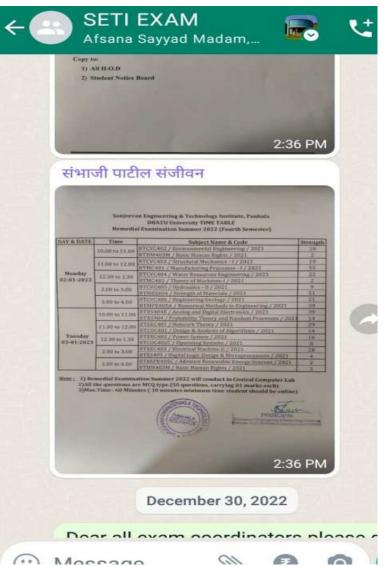

## 2. Remedial Examination 2022-23

HOLY-WOOD ACADEMY'S

ENGINEERING & TECHNOLOGY INSTITUTE, PANHALA

Pin- 416 201 (Maharushtra) Phone: 9146999500

AICTE ID : 1-8019451 AISHE Code : C-11165

O Approved By AlCTE, New Delhi O Recognized by Govt. of Maharashtra & DTE O Permanent Affiliation by Dr. Babasaheb Ambedkar Technological University, Raigad

# **Notice for Remedial Examination 2023**

All students are hereby informed that DBATU Remedial Examination 2023 (Odd semester regular) schedule is as follows. All students must carry institute ID card and NO dues from Office section during the examination. Online Remedial Examination will start at 9:00am.

| Dete       | Branch                                                       |
|------------|--------------------------------------------------------------|
| Date       | A ra sincering (All semester)                                |
| 03/07/2023 | Computer Science and Engineering (All semester)              |
|            | Electrical Engineering (All semester)                        |
| 04/07/2023 |                                                              |
| 05/07/2023 | Civil Engineering (All semester)                             |
|            | Mechanical, Automobile and Electronics and Telecommunication |
| 06/07/2023 | Mechanical, Automobile and Estate                            |
|            | Engineering (All semester)                                   |

#### Cc to:

- 1. All HOD
- 2. Student Notice board

| Sr. No. | Details          | Signature |
|---------|------------------|-----------|
| 1       | HOD - Electrical | -ohl      |
| 2       | HOD – Civil      | 9         |
| 3       | HOD - Computer   | Pel       |
| 4       | HOD - Mechanical | , A.      |
| 5       | HOD - BSH        | Star Vary |