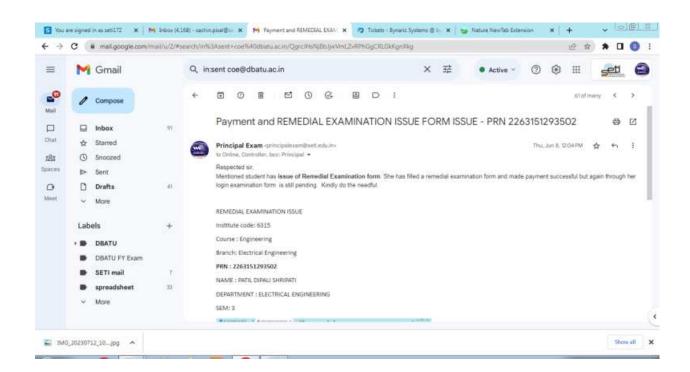

## 7. Grievances Redressal System: -

The examination section has implemented a grievances redressal system to handle and resolve various issues such as result queries, photocopy requests, and exam form filling problems. There are two categories of grievances related to examinations:

a) Grievances that can be resolved through direct communication with the University via Web Mail. This includes grievances related to exam forms, photocopy requests, and revaluation forms.

Vot Verified Price arrievances that require students to submit supporting documents along with

their application to the University. This category includes grievances related to with held results due to backlog or eligibility issues, subject absenteeism, and name corrections.

No. 415 251 (Mahanolano)

To address these grievances, the University has established a WhatsApp group, email conversation and Ticket system where institute coordinator can raise the queries and seek resolution.