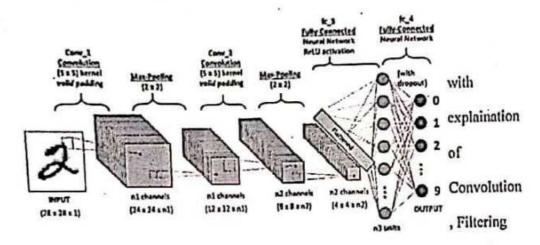

d) Can't say b) May be True c) False a) True 3 In this ANN how many hidden layers are present? a) 4 b) 3 c) 2 d) 5 What are the limitations of ML? b) Complex Problems a) Huge amount of data d d) All of these c)Feature Extraction What is the full form of CNN? 5 a)Common Neural Network b)Communication Neural Network e)Convolutional Neural Network d)Compact Neural Network C

4) Multiple choices are not allowed O.No Questions Correct Option What does RNN Stand for a)Recurrent Neural Network b) Recurring Neural Network c)Removable Neural Network d) None of above 2 Full form of LSTM a) Long Standard-Term Memory b)Local Short-Term Memory c)Long Short-Terminal Memory d)Long Short-Term Memory For what RNN is used and achieve the best results? 3 a) Images recognition b) Handwriting and speech recognition b c) Handwriting and images recognition d) Financial predictions 4 Signature Not Verified
SANJEEV Digitally Signed By
NATVAR JAIN LANGE WATTER AND THE SAN JEEVAN T ENGINEERING &

a) Many to many b)One to many c)Many to one d)One to one

| 1 |        | -11    | 111    | dure    | maga                       | :       |               | 2100   |                 | neen     |                     | ave m    |       |         |     |      |
|---|--------|--------|--------|---------|----------------------------|---------|---------------|--------|-----------------|----------|---------------------|----------|-------|---------|-----|------|
| 1 |        |        |        |         |                            |         |               | 4.7    | 1               |          |                     |          |       |         |     |      |
|   | 1 N1.1 | ny t   | 2 111  | my b    | Many                       | to or   | ie e)(        | One t  | o one           | d)On     | e to ma             | ny       |       |         | b   |      |
|   | A hat  | 1. 1   | and    | ent's   | hen w                      | e are   | talkin        | g ab   | out RN          | NN?      |                     | -        |       |         | -   |      |
| 1 | nA p   | atar   | nete   | r that  | can he                     | lp yo   | u imp         | rove   | the al          | gorhi    | lm's acc            | сигасу   |       |         |     |      |
| 1 | ) l lı | c m    | est u  | mport   | ant ste                    | p of R  | ENN a         | lgorl  | hitm            |          |                     |          |       |         |     | 1    |
|   | OA     | grad   | ent    | es a p  | artial d                   | lerivat | tive w        | ith re | espect          | to its   | inputs              |          |       | 1       | C   |      |
|   | ditte  | s ho   | w R    | NN c    | alls it                    | s feati | ures          |        |                 |          |                     |          |       |         |     |      |
|   |        |        |        |         |                            |         |               |        |                 |          |                     |          |       |         |     |      |
|   | He     | 1 Lat  | ten    | aver    | s used                     | for     | <del></del> , |        |                 |          |                     | ****     |       |         |     |      |
| 1 | art    |        | er tur | g. 2D   | data ir                    | to ID   | Arra          | У      | b) Po           | oling    | :                   |          |       | \       | /   |      |
|   | cic    | 1111 t | duti   | 011     | d) I                       | ilteri  | ng            |        |                 |          |                     |          |       | /       | a   | į.   |
| н | les t  | 'NN    | at il  | ic inn  | ut ima                     | ee is l | 11*11         | of si  | ze and          | l if w   | e apply             | filter o | f 3*3 | size.   | -   |      |
|   |        |        |        |         |                            |         |               |        |                 |          | matrix(             |          |       |         |     |      |
|   | a) l   | 1 • 1  | ı      |         | b)9                        | *9      |               | c)     | 3*3             |          | d)5*5               |          |       |         | 1 ' | 9    |
| 9 |        |        |        |         |                            |         |               | eatur  | e map           | , if s   | tide 2,             | max p    | oolin | g by    |     |      |
|   | 2*.    | the    | wh     | it will | be the                     | outp    | ut            |        |                 |          |                     |          |       |         |     |      |
|   | 2      | 2      | 7      | 3       |                            |         |               |        |                 | For      | <u>-</u>            |          |       |         |     |      |
|   | 9      | 4      | 6      | 1       |                            |         |               |        | PR              | INCIPA   | AL<br>ech. Institut | e        |       |         | 1   |      |
|   | 8      | 5      | 2      | 4       |                            |         |               | Son    | nwar Peth       | i, Panha | la - 416 20         | 1        |       | 1       | 1   |      |
|   | 3      | 1      | 2      | 6       |                            |         |               |        |                 |          |                     |          |       |         |     | C    |
|   | 1      | 1      | 122    |         | ng, stic                   | le=2    | a) 2          | 2      | b) 7            | 3        | c) 9                | 7        | d) 8  | 6       |     | 10-4 |
|   | app    | ny 11  | IdA    | NOTH    | 6, 311                     | 2       |               |        | 100 and 1 and 1 |          | 1350                | ,        |       | 0       |     |      |
|   |        |        |        |         | a poo<br>feature<br>b) Ave |         | 9             | 4      | 6               | 1        | 8                   | 6        | 9     | 7       |     |      |
|   | -      |        |        | 1.      | 9 800                      | ling o  | nerati        | on th  | nat sel         | cels t   | he max              | imum     | cleme | nt fran | - / |      |