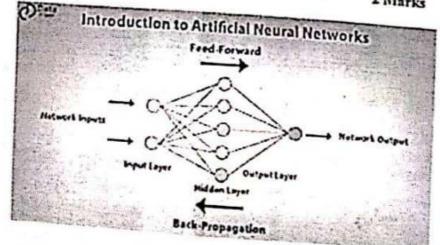

#### INSTRUCTIONS:

- 1) All questions are compulsory.
- 2) Each question carries 1 mark.

3) Multiple Tick Marks are not allowed Correct O.No Questions Option What is full form of ANNs? a)Artificial Neural Node b) AI Neural Networks c)Artificial Neural Networks d) Artificial Neural numbers Deep learning is not a part of Artificial Intelligence (True / False) 2

d) Can't say b) May be True c) False a) True 3 In this ANN how many hidden layers are present? a) 4 b) 3 c) 2 d) 5 What are the limitations of ML? b) Complex Problems a) Huge amount of data d d) All of these c)Feature Extraction What is the full form of CNN? 5 a)Common Neural Network b)Communication Neural Network e)Convolutional Neural Network d)Compact Neural Network C

Signature Not Verille that is the full form of RNN? SANJEEV Digitally Signed By NATVAR JAIN JAIN, C 

|    | c) Recurrent Neural Network d) Redirected Neural Network                     |   |
|----|------------------------------------------------------------------------------|---|
| 7  | Feature extraction is the limitation of Machine Learning . ( True OR False ) |   |
|    | a) True b) May be True c) False d) Both a&c                                  | Ь |
| 8  | Object Identification is the one of the complex problem ( True OR False)     |   |
|    | a) True b) May be True c) False d) Both a&c                                  | a |
| 9  | Algorithm of Artificial Neural Network                                       |   |
|    | a) Feedforword b) Backprapogation c) Both a& b d) None                       | C |
| 10 | In which layer of ANN actual computations are performed?                     |   |
|    | a) Input Layer b) Hidden Layer c) Output Layer d)Data Link Layer             | b |