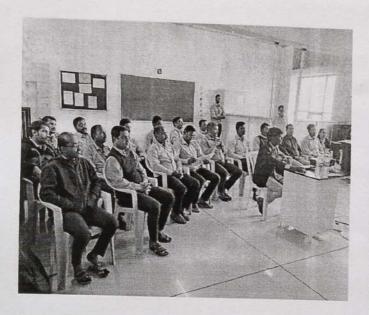

For this Seminar 40 students from Electrical Engineering Departments were present from our college.

Our Resource person Mr. Verma Karlidindi & Mr. Pradip Kumar delivered the session on core embedded system related job opportunities in Electrical and Electronic Sector.

Students of departments learned and enjoyed all the sessions enthusiastically. This programme will be useful for students and their future curriculum. The programme was co-ordinated by Mr. V. T. Metkari and convenor Mr. P. P. Kulkarni along with all Departmental staff members.