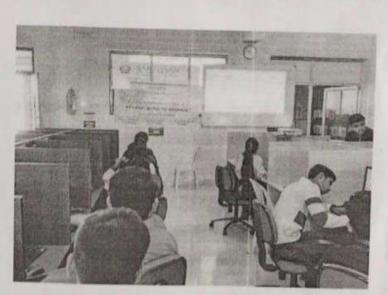

#### Programme details:

Electrical Engineering department organized a Seminar on "Embedded System" on 12th April, 2022 at Sanjeevan Engineering & Technology Institute, Panhala.

The Chief guest and Resource person for the course was Mr. Verma Karlidindi & Mr. Pradip Kumar, Embedded System Engineer, Vector India, Hyderabad.

For this Seminar 40 students from Electrical Engineering Departments were present from our college.

Our Resource person Mr. Verma Karlidindi & Mr. Pradip Kumar delivered the session on core embedded system related job opportunities in Electrical and Electronic Sector.

Students of departments learned and enjoyed all the sessions enthusiastically. This programme will be useful for students and their future curriculum. The programme was co-ordinated by Mr. V. T. Metkari and convenor Mr. P. P. Kulkarni along with all Departmental staff members.