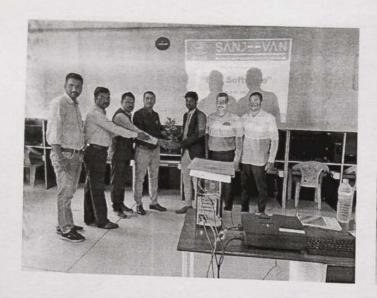

#### Programme details:

Electrical Engineering department organized a Seminar on "Embedded System" on 12th April, 2022 at Sanjeevan Engineering & Technology Institute, Panhala.

The Chief guest and Resource person for the course was Mr. Verma Karlidindi & Mr. Pradip Kumar, Embedded System Engineer, Vector India, Hyderabad.

For this Seminar 40 students from Electrical Engineering Departments were present from our college.

Our Resource person Mr. Verma Karlidindi & Mr. Pradip Kumar delivered the session on core embedded system related job opportunities in Electrical and Electronic Sector.