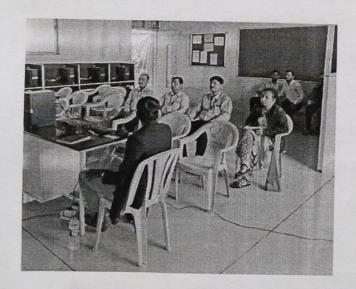

#### Programme details:

Electrical Engineering department organized a Seminar on "Embedded System" on 12th April, 2022 at Sanjeevan Engineering & Technology Institute, Panhala.

The Chief guest and Resource person for the course was Mr. Verma Karlidindi & Mr. Pradip Kumar, Embedded System Engineer, Vector India, Hyderabad.

For this Seminar 40 students from Electrical Engineering Departments were present from our college.

Our Resource person Mr. Verma Karlidindi & Mr. Pradip Kumar delivered the session on core embedded system related job opportunities in Electrical and Electronic Sector.

Students of departments learned and enjoyed all the sessions enthusiastically. This programme will be useful for students and their future curriculum. The programme was co-ordinated by Mr. V. T. Metkari and convenor Mr. P. P. Kulkarni along with all Departmental staff members.