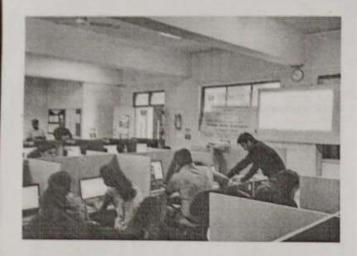

#### Programme details:

Electrical Engineering department organized a Seminar on "Embedded System" on 12th April, 2022 at Sanjeevan Engineering & Technology Institute, Panhala.

The Chief guest and Resource person for the course was Mr. Verma Karlidindi & Mr. Pradip Kumar, Embedded System Engineer, Vector India, Hyderabad.

For this Seminar 40 students from Electrical Engineering Departments were present from our college.

Our Resource person Mr. Verma Karlidindi & Mr. Pradip Kumar delivered the session on core embedded system related job opportunities in Electrical and Electronic Sector.

Students of departments learned and enjoyed all the sessions enthusiastically. This programme will be useful for students and their future curriculum. The programme was co-ordinated by Mr. V. T. Metkari and convenor Mr. P. P. Kulkarni along with all Departmental staff members.