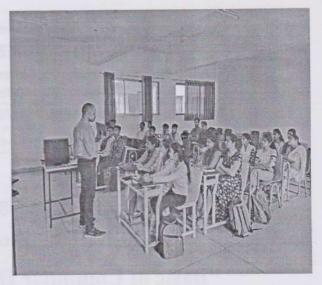

#### Programme details:

Electrical Engineering department organized a Seminar on "Embedded System" on 12th April, 2022 at Sanjeevan Engineering & Technology Institute, Panhala.

The Chief guest and Resource person for the course was Mr. Verma Karlidindi & Mr. Pradip Kumar, Embedded System Engineer, Vector India, Hyderabad.

For this Seminar 40 students from Electrical Engineering Departments were present from our college.

Our Resource person Mr. Verma Karlidindi & Mr. Pradip Kumar delivered the session on core embedded system related job opportunities in Electrical and Electronic Sector.

### NOTICE

All Second Year students of Electrical Engineering department are hereby informed that the Seminar on "Embedded System" is arranged in Seminar Hall Room No. D104 on 12<sup>th</sup> April, 2022 at 10.00 am onwards.