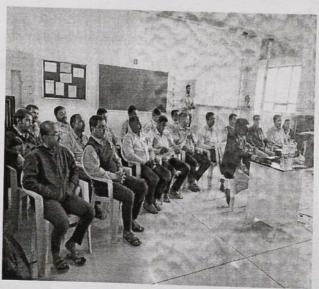

#### Programme details:

Electrical Engineering department organized a Seminar on "Embedded System" on 12th April, 2022 at Sanjeevan Engineering & Technology Institute, Panhala.

The Chief guest and Resource person for the course was Mr. Verma Karlidindi & Mr. Pradip Kumar, Embedded System Engineer, Vector India, Hyderabad.

For this Seminar 40 students from Electrical Engineering Departments were present from our college.

Our Resource person Mr. Verma Karlidindi & Mr. Pradip Kumar delivered the session on core embedded system related job opportunities in Electrical and Electronic Sector.

Students of departments learned and enjoyed all the sessions enthusiastically. This programme will be useful for students and their future curriculum. The programme was co-ordinated by Mr. V. T. Metkari and convenor Mr. P. P. Kulkarni along with all Departmental staff members.