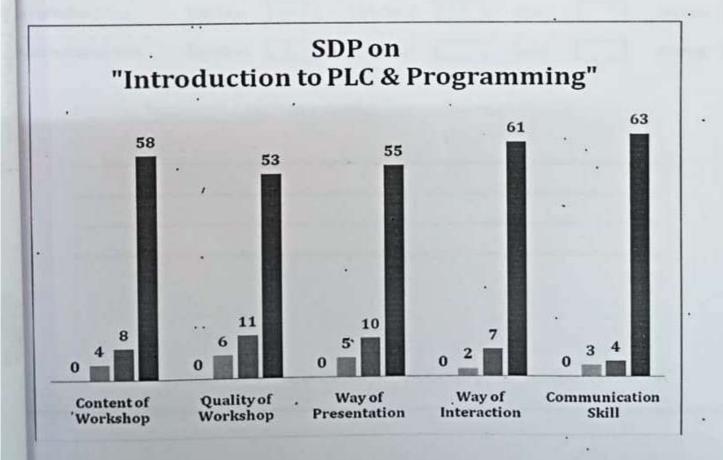

#### 3.1.3 Number of Seminars/conferences/workshops conducted by the institution during the year

| Year    | Name of the workshop/ seminar                                                   | Number of Participants | Date From – To                                   | Page No. |
|---------|---------------------------------------------------------------------------------|------------------------|--------------------------------------------------|----------|
| 2021-22 | One day Seminar on "Embedded System"                                            | 40                     | 12 <sup>th</sup> April, 2022                     | 2 to 16  |
| 2021-22 | SDP on "Introduction to PLC & Programming                                       | 92                     | 04 <sup>th</sup> to 08 <sup>th</sup> April, 2022 | 17 to 39 |
| 2021-22 | "Future Perspective of Non-Conventional,<br>Renewable & Clean Energy Resources" | 92                     | 09 <sup>th</sup> to 13 <sup>th</sup> May, 2022   | 40 to 48 |
| 2021-22 | "Python: Basics to Advanced"                                                    | 42                     | 06 <sup>th</sup> to 10 <sup>th</sup> June, 2022  |          |
| 2021-22 | "Basics Computer Hardware & Assembly"                                           | 38                     | 04 <sup>th</sup> April, 2022                     | 49 to 57 |
| 2021-22 | One day workshop on "ERP Software"                                              | 16                     | 25 <sup>th</sup> August, 2022                    |          |