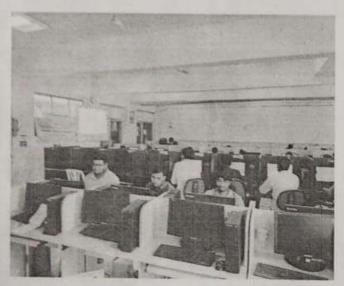

For this Seminar 40 students from Electrical Engineering Departments were present from our college.

Our Resource person Mr. Verma Karlidindi & Mr. Pradip Kumar delivered the session on core embedded system related job opportunities in Electrical and Electronic Sector.

Students of departments learned and enjoyed all the sessions enthusiastically. This programme will be useful for students and their future curriculum. The programme was co-ordinated by Mr. V. T. Metkari and convenor Mr. P. P. Kulkarni along with all Departmental staff members.