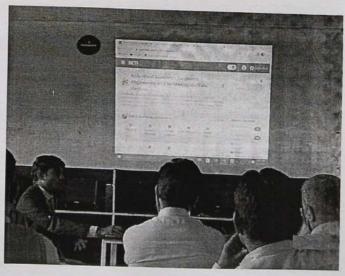

#### Programme details:

Electrical Engineering department organized a Seminar on "Embedded System" on 12th April, 2022 at Sanjeevan Engineering & Technology Institute, Panhala.

The Chief guest and Resource person for the course was Mr. Verma Karlidindi & Mr. Pradip Kumar, Embedded System Engineer, Vector India, Hyderabad.

For this Seminar 40 students from Electrical Engineering Departments were present from our college.

Our Resource person Mr. Verma Karlidindi & Mr. Pradip Kumar delivered the session on core embedded system related job opportunities in Electrical and Electronic Sector.

Students of departments learned and enjoyed all the sessions enthusiastically. This programme will be useful for students and their future curriculum. The programme was co-ordinated by Mr. V. T. Metkari and convenor Mr. P. P. Kulkarni along with all Departmental staff members.