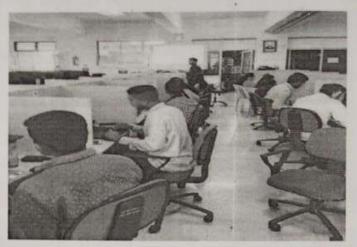

For this Seminar 40 students from Electrical Engineering Departments were present from our college.

Our Resource person Mr. Verma Karlidindi & Mr. Pradip Kumar delivered the session on core embedded system related job opportunities in Electrical and Electronic Sector.

Students of departments learned and enjoyed all the sessions enthusiastically. This programme will be useful for students and their future curriculum. The programme was co-ordinated by Mr. V. T. Metkari and convenor Mr. P. P. Kulkarni along with all Departmental staff members.