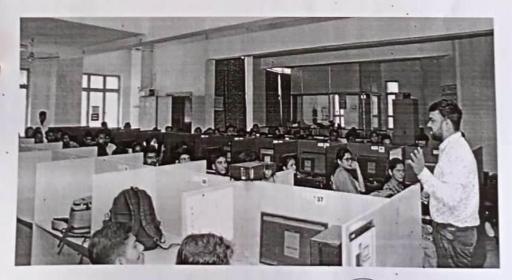

#### Programme details:

Electrical Engineering department organized a Seminar on "Embedded System" on 12th April, 2022 at Sanjeevan Engineering & Technology Institute, Panhala.

The Chief guest and Resource person for the course was Mr. Verma Karlidindi & Mr. Pradip Kumar, Embedded System Engineer, Vector India, Hyderabad.

For this Seminar 40 students from Electrical Engineering Departments were present from our college.

Our Resource person Mr. Verma Karlidindi & Mr. Pradip Kumar delivered the session on core embedded system related job opportunities in Electrical and Electronic Sector.

Students of departments learned and enjoyed all the sessions enthusiastically. This programme will be useful for students and their future curriculum. The programme was co-ordinated by Mr. V. T. Metkari and convenor Mr. P. P. Kulkarni along with all Departmental staff members.