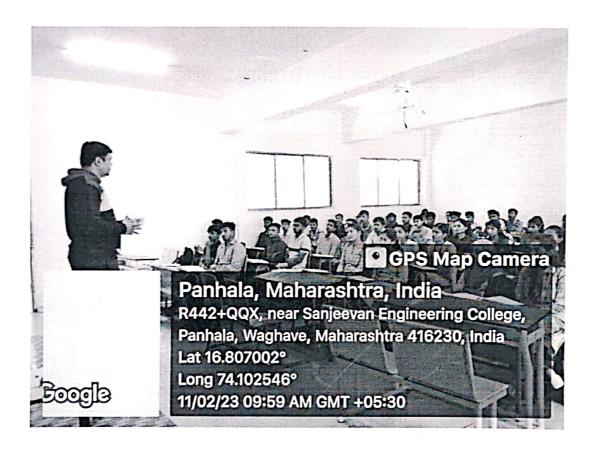

highest possible standard. The research methodologyfocuses theentire steps required to complete the research in more efficient way. This workshop creates interest in identifying research problems and methods or techniques to resolve the problems with scientific way which will be beneficial to the living being.

After completing this workshop, students got the knowledge about-

- 1. Different steps in Research Methodology
- 2. Problem identification
- 2. How to set the methodology to carry out research and data collection.
- 3. Resultinterpretation

The workshop was organized under the guidance of Prof. Sardar B. Deshmukh, HOD Mechanical Department and Dr.SanjeevN.Jain, Principal of SETI,Panhala.

Thanks to all faculty members who contributed in organizing this workshop.

### Photograph:



Prof. Rahul U. Urunkar Workshop Coordinator



Prof. Sardar B. Deshmukh

Mechanical Engineering
Sanjeevan Engg. & Tech. Institute, Panhala.



## SANJEEVAN ENGINEERING AND TECHNOLOGY INSTITUTE

Sanjeevan Knowledge City, Somwar Peth-Injole, Panhala, Tal. Panhala, Dist. Kolhapur Pin- 416 201. (Maharashtra) Phone: 0231 - 2686600, 21 Fax: 0231 - 2686629

Approved By AICTE, New Delhi = Recognized by Govt. of Maharashtra & DTE = Affiliated to Dr. Babasaheb Ambedkar Technological University, Raigad (DBATU).

EN 6315

#### Department of Mechanical Engineering

## A workshop on "Research Methodology"

Class: TY B. Tech.

Date: 11/02/2023

#### **Students Attendance**

| Roll No. | Name of Student                           | Sign        |
|----------|-------------------------------------------|---