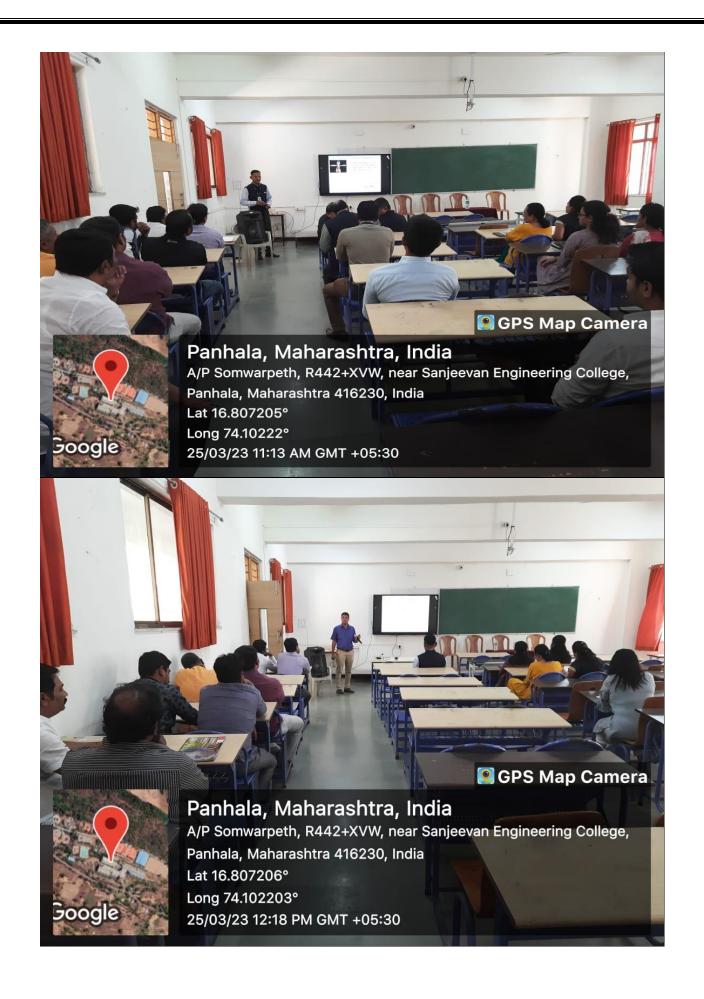

#### **One Page Report**

- Name of Event: Workshop on IPR Awareness and Filing Procedure
- Resource Persons: Prof. E.P.Salokhe, Dean Academics (SETI, Panhala) and
   Dr. G.C.Koli, Dean, IQAC (SETI, Panhala)
- Organized by IPR Cell, Sanjeevan Engineering & Technology Institute, Panhala.
- **Date:** 25<sup>th</sup> March ,2023

IPR cell of SETI, Panhala organized one day workshop on IPR Awareness and Filing Procedure. Faculties from all department and diploma wing participated enthusiastically. Hon'ble Principal Dr.S.N.Jain along with Vice Principal Dr.Suhas Sapate inaugurated the workshop. The main purpose to organize the workshop is to introduce IPR & its importance. Prof. E.P.Salokhe nicely explained need and awareness of IPR usage in higher education institutes for quality improvement. He shared few examples of patents with reputed companies and organizations. Dr. G.C.Koli extends the session further with IPR filing procedure. He also shared patent filing forms among faculties. 43 faculties from degree and diploma have attended the workshop. It was coordinated by Dr.C.R.Dongarsane, E&TC department and Prof.Y.R.Naik, Electrical department.