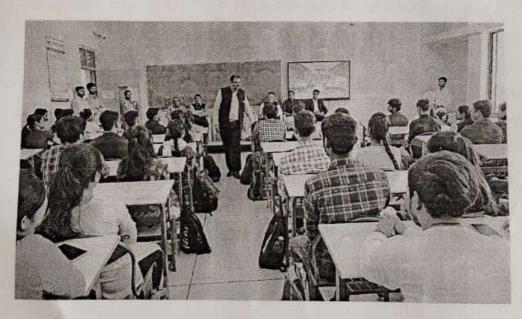

IPR cell of SETI, Panhala organized one day workshop on IPR Awareness and Filing Procedure. Faculties from all department and diploma wing participated enthusiastically. Hon'ble Principal Dr.S.N.Jain along with Vice Principal Dr.Suhas Sapate inaugurated the workshop. The main purpose to organize the workshop is to introduce IPR & its importance. Prof. E.P.Salokhe nicely explained need and awareness of IPR usage in higher education institutes for quality improvement. He shared few examples of patents with reputed companies and organizations. Dr. G.C.Koli extends the session further with IPR filing procedure. He also shared patent filing forms among faculties. 43 faculties from degree and diploma have attended the workshop. It was coordinated by Dr.C.R.Dongarsane, E&TC department and Prof.Y.R.Naik, Electrical department.