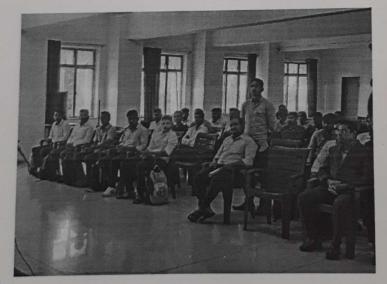

#### **One Page Report**

- Name of Event: Workshop on IPR Awareness and Filing Procedure
- Resource Persons: Prof. E.P.Salokhe, Dean Academics (SETI, Panhala) and
   Dr. G.C.Koli, Dean, IQAC (SETI, Panhala)
- Organized by IPR Cell, Sanjeevan Engineering & Technology Institute, Panhala.
- **Date:** 25<sup>th</sup> March ,2023

IPR cell of SETI, Panhala organized one day workshop on IPR Awareness and Filing Procedure. Faculties from all department and diploma wing participated enthusiastically. Hon'ble Principal Dr.S.N.Jain along with Vice Principal Dr.Suhas Sapate inaugurated the workshop. The main purpose to organize the workshop is to introduce IPR & its importance. Prof. E.P.Salokhe nicely explained need and awareness of IPR usage in higher education institutes for quality improvement. He shared few examples of patents with reputed companies and organizations. Dr. G.C.Koli extends the session further with IPR filing procedure. He also shared patent filing forms among faculties. 43 faculties from degree and diploma have attended the workshop. It was coordinated by Dr.C.R.Dongarsane, E&TC department and Prof.Y.R.Naik, Electrical department.