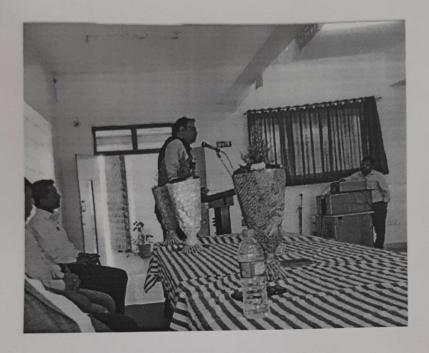

#### **One Page Report**

- Name of Event: Workshop on IPR Awareness and Filing Procedure
- Resource Persons: Prof. E.P.Salokhe, Dean Academics (SETI, Panhala) and
   Dr. G.C.Koli, Dean, IQAC (SETI, Panhala)
- Organized by IPR Cell, Sanjeevan Engineering & Technology Institute, Panhala.
- **Date:** 25<sup>th</sup> March ,2023

IPR cell of SETI, Panhala organized one day workshop on IPR Awareness and Filing Procedure. Faculties from all department and diploma wing participated enthusiastically. Hon'ble Principal Dr.S.N.Jain along with Vice Principal Dr.Suhas Sapate inaugurated the workshop. The main purpose to organize the workshop is to introduce IPR & its importance. Prof. E.P.Salokhe nicely explained need and awareness of IPR usage in higher education institutes for quality improvement. He shared few examples of patents with reputed companies and organizations. Dr. G.C.Koli extends the session further with IPR filing procedure. He also shared patent filing forms among faculties. 43 faculties from degree and diploma have attended the workshop. It was coordinated by Dr.C.R.Dongarsane, E&TC department and Prof.Y.R.Naik, Electrical department.