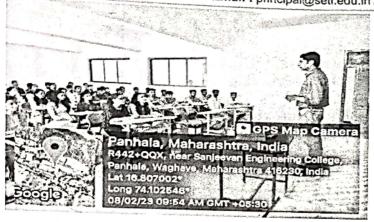

IPR cell of SETI, Panhala organized one day workshop on IPR Awareness and Filing Procedure. Faculties from all department and diploma wing participated enthusiastically. Hon'ble Principal Dr.S.N.Jain along with Vice Principal Dr.Suhas Sapate inaugurated the workshop. The main purpose to organize the workshop is to introduce IPR & its importance. Prof. E.P.Salokhe nicely explained need and awareness of IPR usage in higher education institutes for quality improvement. He shared few examples of patents with reputed companies and organizations. Dr. G.C.Koli extends the session further with IPR filing procedure. He also shared patent filing forms among faculties. 43 faculties from degree and diploma have attended the workshop. It was coordinated by Dr.C.R.Dongarsane, E&TC department and Prof.Y.R.Naik, Electrical department.