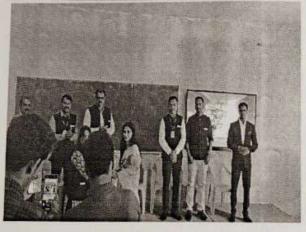

#### **One Page Report**

- Name of Event: Workshop on IPR Awareness and Filing Procedure
- Resource Persons: Prof. E.P.Salokhe, Dean Academics (SETI, Panhala) and
   Dr. G.C.Koli, Dean, IQAC (SETI, Panhala)
- Organized by IPR Cell, Sanjeevan Engineering & Technology Institute, Panhala.
- **Date:** 25<sup>th</sup> March ,2023

IPR cell of SETI, Panhala organized one day workshop on IPR Awareness and Filing Procedure. Faculties from all department and diploma wing participated enthusiastically. Hon'ble Principal Dr.S.N.Jain along with Vice Principal Dr.Suhas Sapate inaugurated the workshop. The main purpose to organize the workshop is to introduce IPR & its importance. Prof. E.P.Salokhe nicely explained need and awareness of IPR usage in higher education institutes for quality improvement. He shared few examples of patents with reputed companies and organizations. Dr. G.C.Koli extends the session further with IPR filing procedure. He also shared patent filing forms among faculties. 43 faculties from degree and diploma have attended the workshop. It was coordinated by Dr.C.R.Dongarsane, E&TC department and Prof.Y.R.Naik, Electrical department.