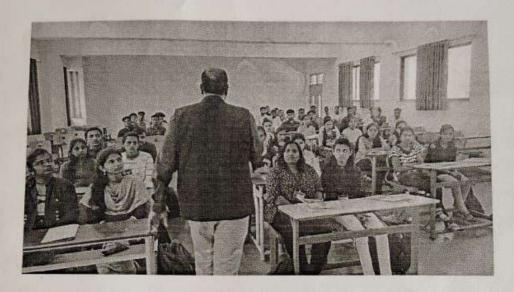

IPR cell of SETI, Panhala organized one day workshop on IPR Awareness and Filing Procedure. Faculties from all department and diploma wing participated enthusiastically. Hon'ble Principal Dr.S.N.Jain along with Vice Principal Dr.Suhas Sapate inaugurated the workshop. The main purpose to organize the workshop is to introduce IPR & its importance. Prof. E.P.Salokhe nicely explained need and awareness of IPR usage in higher education institutes for quality improvement. He shared few examples of patents with reputed companies and organizations. Dr. G.C.Koli extends the session further with IPR filing procedure. He also shared patent filing forms among faculties. 43 faculties from degree and diploma have attended the workshop. It was coordinated by Dr.C.R.Dongarsane, E&TC department and Prof.Y.R.Naik, Electrical department.