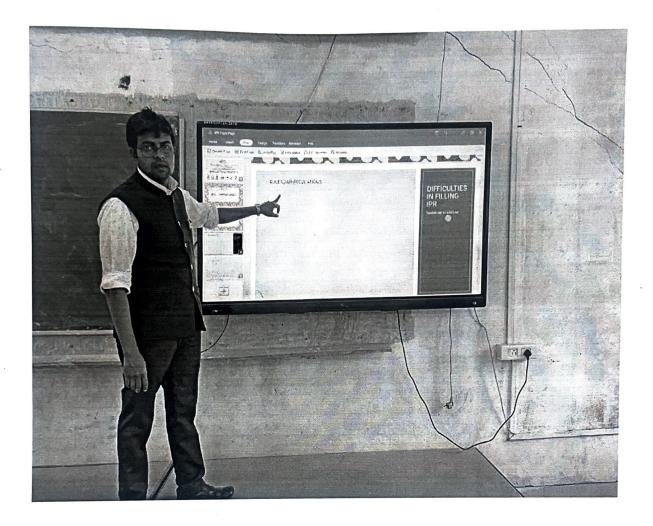

#### **One Page Report**

- Name of Event: Workshop on IPR Awareness and Filing Procedure
- Resource Persons: Prof. E.P.Salokhe, Dean Academics (SETI, Panhala) and
   Dr. G.C.Koli, Dean, IQAC (SETI, Panhala)
- Organized by IPR Cell, Sanjeevan Engineering & Technology Institute, Panhala.
- **Date:** 25<sup>th</sup> March ,2023

IPR cell of SETI, Panhala organized one day workshop on IPR Awareness and Filing Procedure. Faculties from all department and diploma wing participated enthusiastically. Hon'ble Principal Dr.S.N.Jain along with Vice Principal Dr.Suhas Sapate inaugurated the workshop. The main purpose to organize the workshop is to introduce IPR & its importance. Prof. E.P.Salokhe nicely explained need and awareness of IPR usage in higher education institutes for quality improvement. He shared few examples of patents with reputed companies and organizations. Dr. G.C.Koli extends the session further with IPR filing procedure. He also shared patent filing forms among faculties. 43 faculties from degree and diploma have attended the workshop. It was coordinated by Dr.C.R.Dongarsane, E&TC department and Prof.Y.R.Naik, Electrical department.