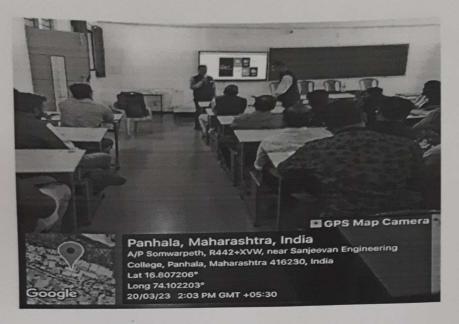

IPR cell of SETI, Panhala organized one day workshop on IPR Awareness and Filing Procedure. Faculties from all department and diploma wing participated enthusiastically. Hon'ble Principal Dr.S.N.Jain along with Vice Principal Dr.Suhas Sapate inaugurated the workshop. The main purpose to organize the workshop is to introduce IPR & its importance. Prof. E.P.Salokhe nicely explained need and awareness of IPR usage in higher education institutes for quality improvement. He shared few examples of patents with reputed companies and organizations. Dr. G.C.Koli extends the session further with IPR filing procedure. He also shared patent filing forms among faculties. 43 faculties from degree and diploma have attended the workshop. It was coordinated by Dr.C.R.Dongarsane, E&TC department and Prof.Y.R.Naik, Electrical department.