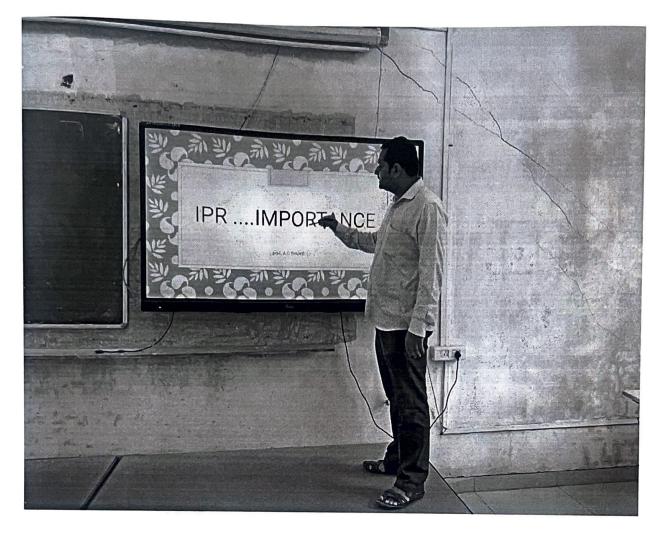

IPR cell of SETI, Panhala organized one day workshop on IPR Awareness and Filing Procedure. Faculties from all department and diploma wing participated enthusiastically. Hon'ble Principal Dr.S.N.Jain along with Vice Principal Dr.Suhas Sapate inaugurated the workshop. The main purpose to organize the workshop is to introduce IPR & its importance. Prof. E.P.Salokhe nicely explained need and awareness of IPR usage in higher education institutes for quality improvement. He shared few examples of patents with reputed companies and organizations. Dr. G.C.Koli extends the session further with IPR filing procedure. He also shared patent filing forms among faculties. 43 faculties from degree and diploma have attended the workshop. It was coordinated by Dr.C.R.Dongarsane, E&TC department and Prof.Y.R.Naik, Electrical department.