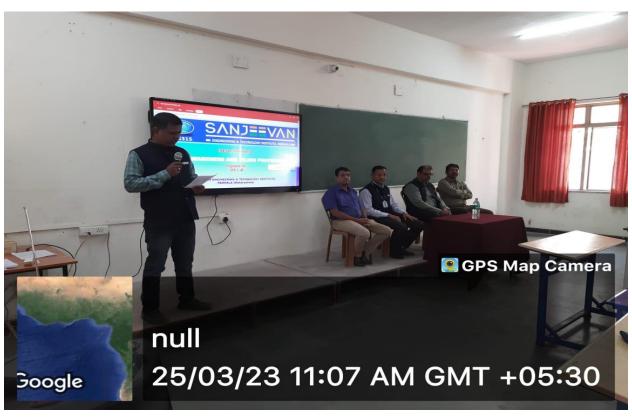

#### **One Page Report**

- Name of Event: Workshop on IPR Awareness and Filing Procedure
- Resource Persons: Prof. E.P.Salokhe, Dean Academics (SETI, Panhala) and
   Dr. G.C.Koli, Dean, IQAC (SETI, Panhala)
- Organized by IPR Cell, Sanjeevan Engineering & Technology Institute, Panhala.
- **Date:** 25<sup>th</sup> March ,2023

IPR cell of SETI, Panhala organized one day workshop on IPR Awareness and Filing Procedure. Faculties from all department and diploma wing participated enthusiastically. Hon'ble Principal Dr.S.N.Jain along with Vice Principal Dr.Suhas Sapate inaugurated the workshop. The main purpose to organize the workshop is to introduce IPR & its importance. Prof. E.P.Salokhe nicely explained need and awareness of IPR usage in higher education institutes for quality improvement. He shared few examples of patents with reputed companies and organizations. Dr. G.C.Koli extends the session further with IPR filing procedure. He also shared patent filing forms among faculties. 43 faculties from degree and diploma have attended the workshop. It was coordinated by Dr.C.R.Dongarsane, E&TC department and Prof.Y.R.Naik, Electrical department.