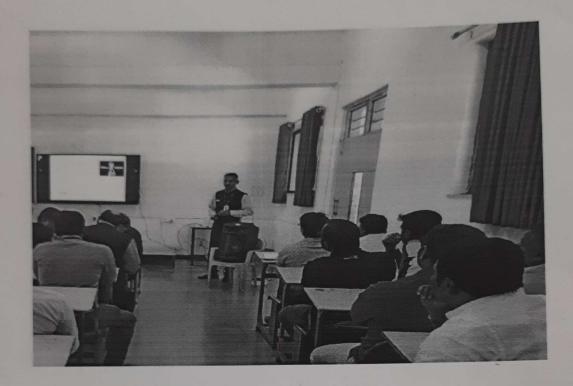

IPR cell of SETI, Panhala organized one day workshop on IPR Awareness and Filing Procedure. Faculties from all department and diploma wing participated enthusiastically. Hon'ble Principal Dr.S.N.Jain along with Vice Principal Dr.Suhas Sapate inaugurated the workshop. The main purpose to organize the workshop is to introduce IPR & its importance. Prof. E.P.Salokhe nicely explained need and awareness of IPR usage in higher education institutes for quality improvement. He shared few examples of patents with reputed companies and organizations. Dr. G.C.Koli extends the session further with IPR filing procedure. He also shared patent filing forms among faculties. 43 faculties from degree and diploma have attended the workshop. It was coordinated by Dr.C.R.Dongarsane, E&TC department and Prof.Y.R.Naik, Electrical department.