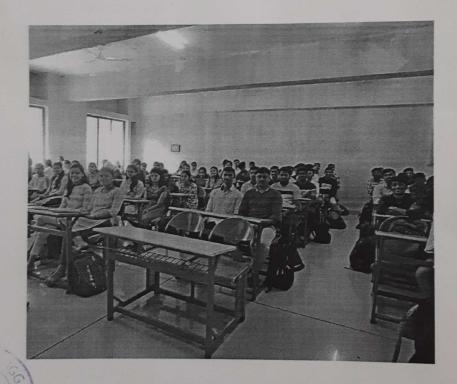

IPR cell of SETI, Panhala organized one day workshop on IPR Awareness and Filing Procedure. Faculties from all department and diploma wing participated enthusiastically. Hon'ble Principal Dr.S.N.Jain along with Vice Principal Dr.Suhas Sapate inaugurated the workshop. The main purpose to organize the workshop is to introduce IPR & its importance. Prof. E.P.Salokhe nicely explained need and awareness of IPR usage in higher education institutes for quality improvement. He shared few examples of patents with reputed companies and organizations. Dr. G.C.Koli extends the session further with IPR filing procedure. He also shared patent filing forms among faculties. 43 faculties from degree and diploma have attended the workshop. It was coordinated by Dr.C.R.Dongarsane, E&TC department and Prof.Y.R.Naik, Electrical department.