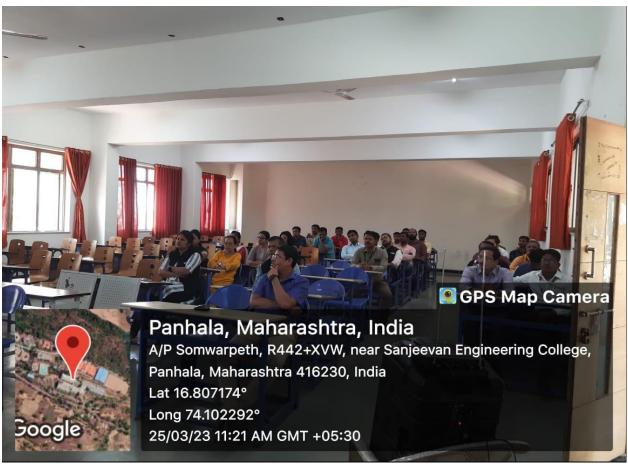

#### **One Page Report**

- Name of Event: Workshop on IPR Awareness and Filing Procedure
- Resource Persons: Prof. E.P.Salokhe, Dean Academics (SETI, Panhala) and
   Dr. G.C.Koli, Dean, IQAC (SETI, Panhala)
- Organized by IPR Cell, Sanjeevan Engineering & Technology Institute, Panhala.
- **Date:** 25<sup>th</sup> March ,2023

IPR cell of SETI, Panhala organized one day workshop on IPR Awareness and Filing Procedure. Faculties from all department and diploma wing participated enthusiastically. Hon'ble Principal Dr.S.N.Jain along with Vice Principal Dr.Suhas Sapate inaugurated the workshop. The main purpose to organize the workshop is to introduce IPR & its importance. Prof. E.P.Salokhe nicely explained need and awareness of IPR usage in higher education institutes for quality improvement. He shared few examples of patents with reputed companies and organizations. Dr. G.C.Koli extends the session further with IPR filing procedure. He also shared patent filing forms among faculties. 43 faculties from degree and diploma have attended the workshop. It was coordinated by Dr.C.R.Dongarsane, E&TC department and Prof.Y.R.Naik, Electrical department.