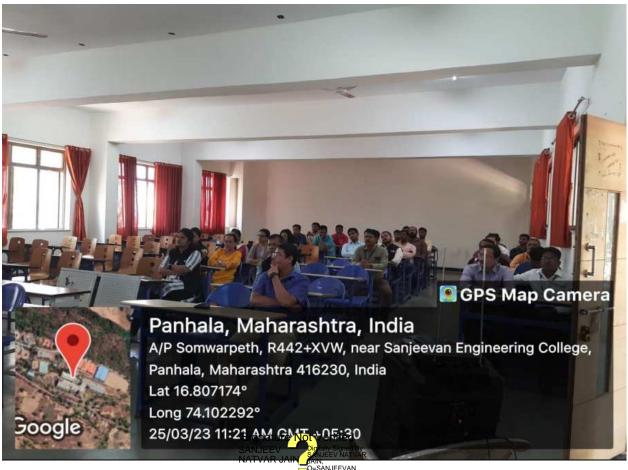

### **One Page Report**

- Name of Event: Workshop on IPR Awareness and Filing Procedure
- Resource Persons: Prof. E.P.Salokhe, Dean Academics (SETI, Panhala) and
   Dr. G.C.Koli, Dean, IQAC (SETI, Panhala)
- Organized by IPR Cell, Sanjeevan Engineering & Technology Institute, Panhala.
- **Date:** 25<sup>th</sup> March ,2023

IPR cell of SETI, Panhala organized one day workshop on IPR Awareness and Filing Procedure. Faculties from all department and diploma wing participated enthusiastically. Hon'ble Principal Dr.S.N.Jain along with Vice Principal Dr.Suhas Sapate inaugurated the workshop. The main purpose to organize the workshop is to introduce IPR & its importance. Prof. E.P.Salokhe nicely explained need and awareness of IPR usage in higher education institutes for quality improvement. He shared few examples of patents with reputed companies and organizations. Dr. G.C.Koli extends the session further with IPR filing procedure. He also shared patent filing forms among faculties. 43 faculties from degree and diploma have attended the workshop. It was coordinated by Dr.C.R.Dongarsane, E&TC department and Prof.Y.R.Naik, Electrical department.