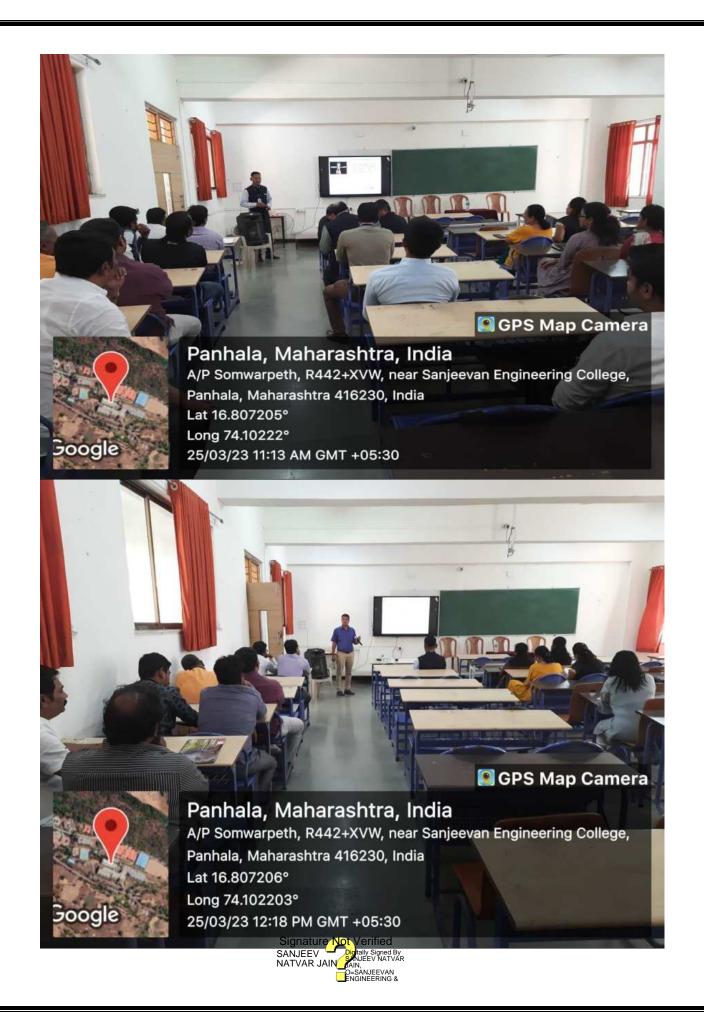

### **One Page Report**

- Name of Event: Workshop on IPR Awareness and Filing Procedure
- Resource Persons: Prof. E.P.Salokhe, Dean Academics (SETI, Panhala) and
   Dr. G.C.Koli, Dean, IQAC (SETI, Panhala)
- Organized by IPR Cell, Sanjeevan Engineering & Technology Institute, Panhala.
- **Date:** 25<sup>th</sup> March ,2023

IPR cell of SETI, Panhala organized one day workshop on IPR Awareness and Filing Procedure. Faculties from all department and diploma wing participated enthusiastically. Hon'ble Principal Dr.S.N.Jain along with Vice Principal Dr.Suhas Sapate inaugurated the workshop. The main purpose to organize the workshop is to introduce IPR & its importance. Prof. E.P.Salokhe nicely explained need and awareness of IPR usage in higher education institutes for quality improvement. He shared few examples of patents with reputed companies and organizations. Dr. G.C.Koli extends the session further with IPR filing procedure. He also shared patent filing forms among faculties. 43 faculties from degree and diploma have attended the workshop. It was coordinated by Dr.C.R.Dongarsane, E&TC department and Prof.Y.R.Naik, Electrical department.