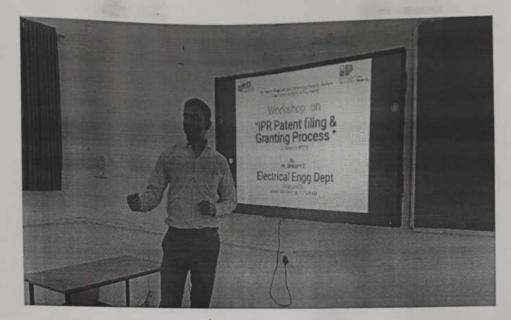

#### Programme details:

Civil Engineering department organized a session on "IPR Patent Granting Process" on 24th December 2022 at Sanjeevan Engineering & Technology Institute, Panhala.

The chief guest and Resource person for the course was Prof. J. S. Mevekari, Sanjeevan Engineering & Technology Institute, Panhala.

For this session, 22 students & 4 Faculty members from Civil Engineering Department were present.

Our Resource person Prof. J. S. Mevekari covered topic under the session on IPR Patent filing & Granting Process.

Students of departments learned and enjoyed guest lecture enthusiastically. This session lecture will be useful for student's inventions related to projects. The session content includes IPR patent granting Process, Steps Involved In patenting. The session was co-ordinated by Prof. A. M. Momin along with all Departmental staff members.