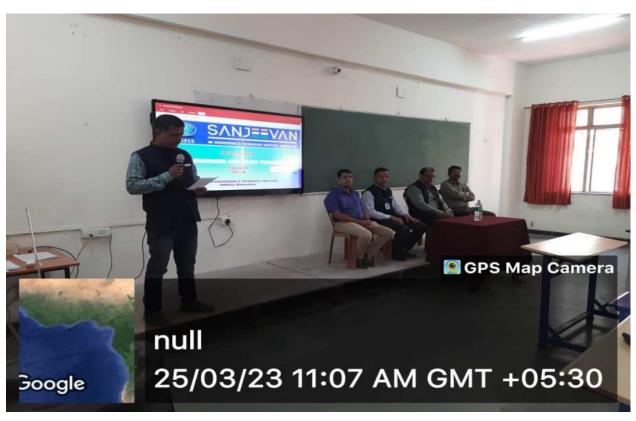

### **One Page Report**

- Name of Event: Workshop on IPR Awareness and Filing Procedure
- Resource Persons: Prof. E.P.Salokhe, Dean Academics (SETI, Panhala) and
   Dr. G.C.Koli, Dean, IQAC (SETI, Panhala)
- Organized by IPR Cell, Sanjeevan Engineering & Technology Institute, Panhala.
- **Date:** 25<sup>th</sup> March ,2023

IPR cell of SETI, Panhala organized one day workshop on IPR Awareness and Filing Procedure. Faculties from all department and diploma wing participated enthusiastically. Hon'ble Principal Dr.S.N.Jain along with Vice Principal Dr.Suhas Sapate inaugurated the workshop. The main purpose to organize the workshop is to introduce IPR & its importance. Prof. E.P.Salokhe nicely explained need and awareness of IPR usage in higher education institutes for quality improvement. He shared few examples of patents with reputed companies and organizations. Dr. G.C.Koli extends the session further with IPR filing procedure. He also shared patent filing forms among faculties. 43 faculties from degree and diploma have attended the workshop. It was coordinated by Dr.C.R.Dongarsane, E&TC department and Prof.Y.R.Naik, Electrical department.