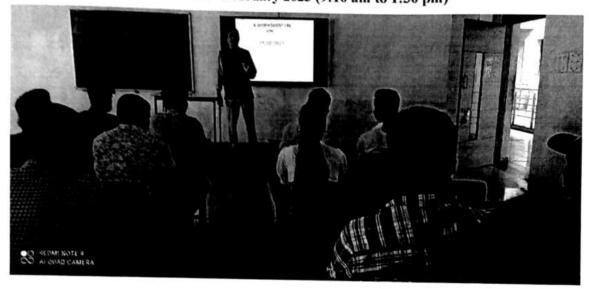

The seminar was organized under the guidance of Prof. R.S.Nejkar, HOD CSE Department and Dr. S.N.Jain, Principal of SETI, Panhala.

Thanks to Dr. S.G.Sapate for conducting the seminar and all faculty members who contributed in organizing this seminar.

Program Coordinator

HOD Department of Computer Science & Engineering Sanjeevan Engg. & Tech. Institute Somwar Pe. Jahala - 416 201

Holy-wood Academy, Kolhapur's

#### SANJEEVAN ENGINEERING AND TECHNOLOGY INSTITUTE

Sanjeevan Knowledge City, Somwar Peth-Injole, Panhala, Tal. Panhala, Dist. Kolhapur Pin-416 201 (Maharashtra) Phone: 0231 - 2686600, 21 Fax: 0231 - 2686629