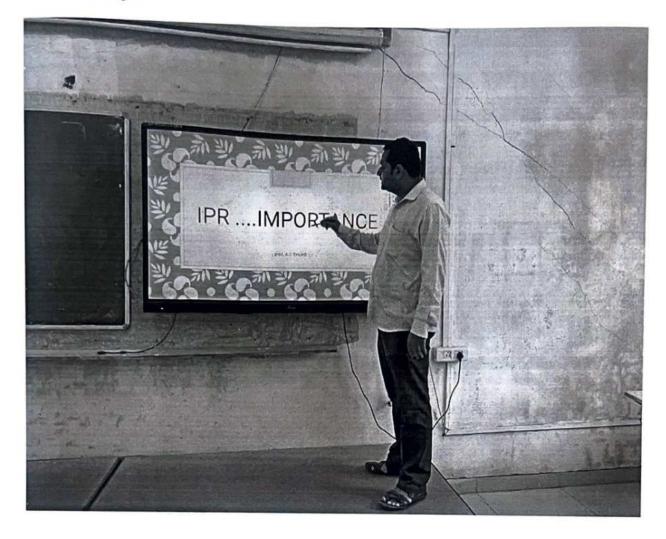

### **One Page Report**

- Name of Event: Workshop on IPR Awareness and Filing Procedure
- Resource Persons: Prof. E.P.Salokhe, Dean Academics (SETI, Panhala) and
   Dr. G.C.Koli, Dean, IQAC (SETI, Panhala)
- Organized by IPR Cell, Sanjeevan Engineering & Technology Institute, Panhala.
- **Date:** 25<sup>th</sup> March ,2023

IPR cell of SETI, Panhala organized one day workshop on IPR Awareness and Filing Procedure. Faculties from all department and diploma wing participated enthusiastically. Hon'ble Principal Dr.S.N.Jain along with Vice Principal Dr.Suhas Sapate inaugurated the workshop. The main purpose to organize the workshop is to introduce IPR & its importance. Prof. E.P.Salokhe nicely explained need and awareness of IPR usage in higher education institutes for quality improvement. He shared few examples of patents with reputed companies and organizations. Dr. G.C.Koli extends the session further with IPR filing procedure. He also shared patent filing forms among faculties. 43 faculties from degree and diploma have attended the workshop. It was coordinated by Dr.C.R.Dongarsane, E&TC department and Prof.Y.R.Naik, Electrical department.