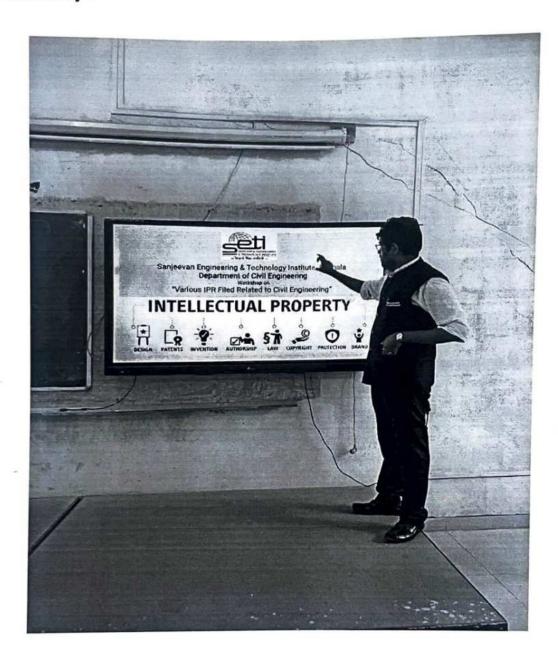

IPR cell of SETI, Panhala organized one day workshop on IPR Awareness and Filing Procedure. Faculties from all department and diploma wing participated enthusiastically. Hon'ble Principal Dr.S.N.Jain along with Vice Principal Dr.Suhas Sapate inaugurated the workshop. The main purpose to organize the workshop is to introduce IPR & its importance. Prof. E.P.Salokhe nicely explained need and awareness of IPR usage in higher education institutes for quality improvement. He shared few examples of patents with reputed companies and organizations. Dr. G.C.Koli extends the session further with IPR filing procedure. He also shared patent filing forms among faculties. 43 faculties from degree and diploma have attended the workshop. It was coordinated by Dr.C.R.Dongarsane, E&TC department and Prof.Y.R.Naik, Electrical department.