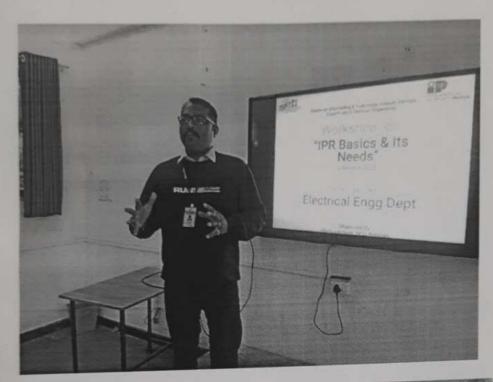

IPR cell of SETI, Panhala organized one day workshop on IPR Awareness and Filing Procedure. Faculties from all department and diploma wing participated enthusiastically. Hon'ble Principal Dr.S.N.Jain along with Vice Principal Dr.Suhas Sapate inaugurated the workshop. The main purpose to organize the workshop is to introduce IPR & its importance. Prof. E.P.Salokhe nicely explained need and awareness of IPR usage in higher education institutes for quality improvement. He shared few examples of patents with reputed companies and organizations. Dr. G.C.Koli extends the session further with IPR filing procedure. He also shared patent filing forms among faculties. 43 faculties from degree and diploma have attended the workshop. It was coordinated by Dr.C.R.Dongarsane, E&TC department and Prof.Y.R.Naik, Electrical department.