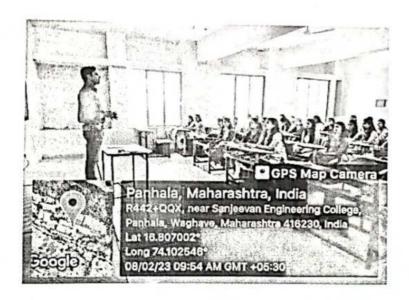

## Photo Gallery :-

Co-ordinator Prof. A. C. Thoke

HOD Civil:
Prof. J. S. Mevekari

Civil Engineering Sanjeevan Engineering & Technology Institute Somwar Peth. Panhala. Dist. Kolhabur. (416 201

Signature Not Verified