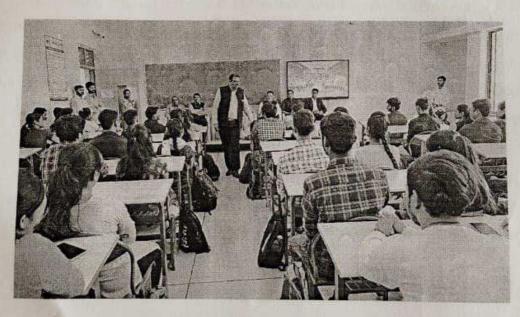

For this session, 35 students & 4 Faculty members were present from Civil Engineering Department.

Our Resource person Prof. J. S. Mevekari covered topic under the session on Rules & Regulations in IPR.

Students of departments learned and enjoyed entire session enthusiastically. This session will be useful for student's inventions related to projects & rights to their originality. The session content includes Rules & Regulations in IPR. The session was co-ordinated by Prof. A. M. Momin along with all Departmental staff members.