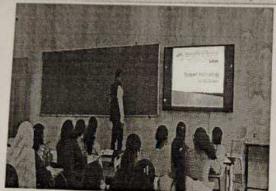

### **One Page Report**

- Name of Event: Workshop on IPR Awareness and Filing Procedure
- Resource Persons: Prof. E.P.Salokhe, Dean Academics (SETI, Panhala) and
   Dr. G.C.Koli, Dean, IQAC (SETI, Panhala)
- Organized by IPR Cell, Sanjeevan Engineering & Technology Institute, Panhala.
- **Date:** 25<sup>th</sup> March ,2023

IPR cell of SETI, Panhala organized one day workshop on IPR Awareness and Filing Procedure. Faculties from all department and diploma wing participated enthusiastically. Hon'ble Principal Dr.S.N.Jain along with Vice Principal Dr.Suhas Sapate inaugurated the workshop. The main purpose to organize the workshop is to introduce IPR & its importance. Prof. E.P.Salokhe nicely explained need and awareness of IPR usage in higher education institutes for quality improvement. He shared few examples of patents with reputed companies and organizations. Dr. G.C.Koli extends the session further with IPR filing procedure. He also shared patent filing forms among faculties. 43 faculties from degree and diploma have attended the workshop. It was coordinated by Dr.C.R.Dongarsane, E&TC department and Prof.Y.R.Naik, Electrical department.