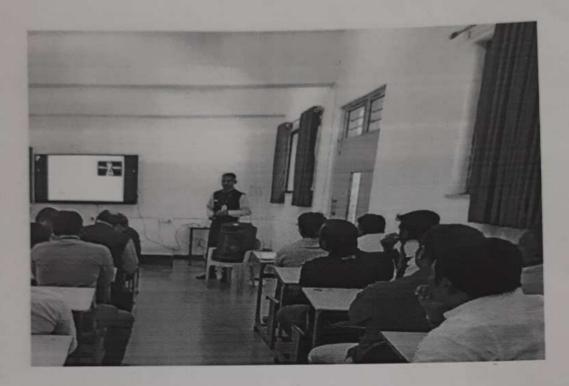

IPR cell of SETI, Panhala organized one day workshop on IPR Awareness and Filing Procedure. Faculties from all department and diploma wing participated enthusiastically. Hon'ble Principal Dr.S.N.Jain along with Vice Principal Dr.Suhas Sapate inaugurated the workshop. The main purpose to organize the workshop is to introduce IPR & its importance. Prof. E.P.Salokhe nicely explained need and awareness of IPR usage in higher education institutes for quality improvement. He shared few examples of patents with reputed companies and organizations. Dr. G.C.Koli extends the session further with IPR filing procedure. He also shared patent filing forms among faculties. 43 faculties from degree and diploma have attended the workshop. It was coordinated by Dr.C.R.Dongarsane, E&TC department and Prof.Y.R.Naik, Electrical department.