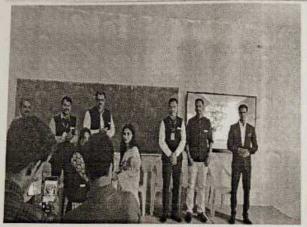

#### Photo Gallery :-

Prof. A. M. Momin

HOD Civil:

Prof. J. S. Mevekari.

Civil Engineering Sanjeevan Engineering & Technology Institut Somwar Peth, Panhala, Dist, Kolhapur, (416 20

Signature Not Verified SANJEEV DIG NATVAR JAIN JAIN, OSANJEEVAN ENGINEERING &