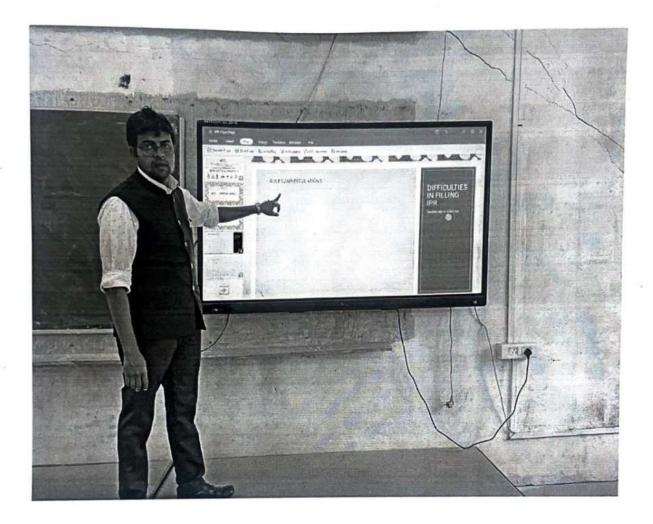

### **One Page Report**

- Name of Event: Workshop on IPR Awareness and Filing Procedure
- Resource Persons: Prof. E.P.Salokhe, Dean Academics (SETI, Panhala) and
   Dr. G.C.Koli, Dean, IQAC (SETI, Panhala)
- Organized by IPR Cell, Sanjeevan Engineering & Technology Institute, Panhala.
- **Date:** 25<sup>th</sup> March ,2023

IPR cell of SETI, Panhala organized one day workshop on IPR Awareness and Filing Procedure. Faculties from all department and diploma wing participated enthusiastically. Hon'ble Principal Dr.S.N.Jain along with Vice Principal Dr.Suhas Sapate inaugurated the workshop. The main purpose to organize the workshop is to introduce IPR & its importance. Prof. E.P.Salokhe nicely explained need and awareness of IPR usage in higher education institutes for quality improvement. He shared few examples of patents with reputed companies and organizations. Dr. G.C.Koli extends the session further with IPR filing procedure. He also shared patent filing forms among faculties. 43 faculties from degree and diploma have attended the workshop. It was coordinated by Dr.C.R.Dongarsane, E&TC department and Prof.Y.R.Naik, Electrical department.