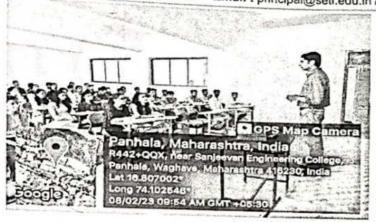

## Photo Gallery :-

Co-ordinator Prof. A. C. Thoke

HOD Civil:
Prof. J. S. Mevekari

Civil Engineering Sanjeevan Engineering & Technology Institute Somwar Peth. Panhala. Dist. Kolhabur. (416 201

Signature Not Verified