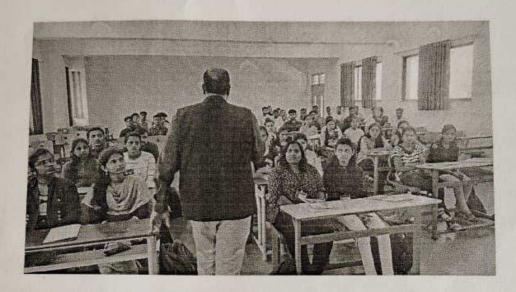

IPR cell of SETI, Panhala organized one day workshop on IPR Awareness and Filing Procedure. Faculties from all department and diploma wing participated enthusiastically. Hon'ble Principal Dr.S.N.Jain along with Vice Principal Dr.Suhas Sapate inaugurated the workshop. The main purpose to organize the workshop is to introduce IPR & its importance. Prof. E.P.Salokhe nicely explained need and awareness of IPR usage in higher education institutes for quality improvement. He shared few examples of patents with reputed companies and organizations. Dr. G.C.Koli extends the session further with IPR filing procedure. He also shared patent filing forms among faculties. 43 faculties from degree and diploma have attended the workshop. It was coordinated by Dr.C.R.Dongarsane, E&TC department and Prof.Y.R.Naik, Electrical department.