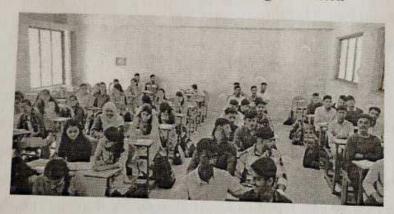

# Sanjeevan Engineering & Technology Institute, Panhala Department of Civil Engineering Workshop on "IPR Patent filing & Granting Process"

Title of Session

"IPR Patent filing & Granting Process"

**Topic Covered** 

SESSION I:- IPR Patent filing & Granting Process

Date & Time

24th December 2022, 2:00 -4:00 PM

Resource Person

Prof. J. S. Mevekari

Co-ordinator

Prof. A. M. Momin

Targeted Audience:

#### Programme details:

Civil Engineering department organized a session on "IPR Patent Granting Process" on 24th December 2022 at Sanjeevan Engineering & Technology Institute, Panhala.

The chief guest and Resource person for the course was Prof. J. S. Mevekari, Sanjeevan Engineering & Technology Institute, Panhala.

For this session, 22 students & 4 Faculty members from Civil Engineering Department were present.

Our Resource person Prof. J. S. Mevekari covered topic under the session on IPR Patent filing & Granting Process.

Students of departments learned and enjoyed guest lecture enthusiastically. This session lecture will be useful for student's inventions related to projects. The session content includes IPR patent granting Process, Steps Involved In patenting. The session was co-ordinated by Prof. A. M. Momin along with all Departmental staff members.