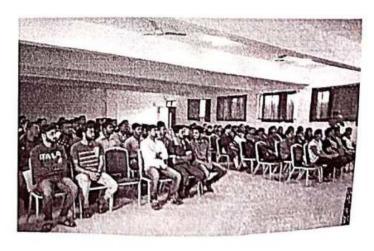

## "Tree Plantation"

Title of Event: Tree Plantation

Date of Event: 03/08/2022.

Time: 10 am

Venue: SETI Panhala.

NSS has organized the "Tree Plantation" event in Sanjeevan College of Engineering & Institute, Panhala by respected N. R. Bhosale sir. This programme is done in the presence of Principal Incharge Dr. Gajanan Koli Sir, Vice Principal Dr. Suhas Sapate Sir, Chairman P. R. Bhosale Sir, & Joint Secretary N. R. Bhosale Sir