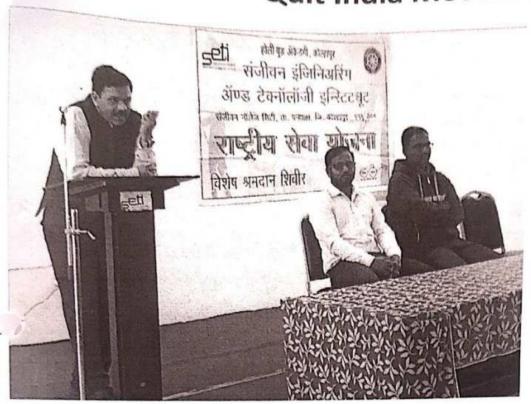

## "Felicitation of Meritorious Students"

Title of Event: Felicitation of Meritorious Students

Date of Event: 04/08/2022.

Venue: Drawing Hall, SETI Panhala.

Sanjeevan College of Engineering & Institute Panhala & GTT Foundation Pune has organised the Felicitation of Meritorious Students & the students who placed in various Companies. This programme is done in the presence of GTT Foundation Director Amit Bhosale, Manager Rahul Rai, Shirish Temgire. On this ocassion the Chairman of Sanjeevan Group P. R. Bhosale sir was present as a Chief Guest.

# संजीवन, जी. टी. टी. फाऊंडेशनतर्फे गुणवंत विद्यार्थ्यांचा सत्कार

पन्हाळा : पुढारी वृत्तसेवा

येथील संजीवन अत्रियांत्रिकी महाविद्यालय व पुणे येथील जी. टी. टी. फाऊंडेशन यांच्या संयुक्त विद्यमाने संजीवन कॉलेजमधील गुणवंत व विविध कंपनीत प्लेसमेंट झालेल्या विद्याथ्यांचा सत्कार करण्यात आला.

यावेळी प्रमुख पाहुणे म्हणून जीटीटी फाऊंडेशनचे डायरेक्टर अमित भोसले, मॅनेजर राहुल राय, शिरीष टेमगिरे उपस्थित होते. कार्यक्रमाच्या अध्यक्षस्थानी संजीवन ग्रुप ऑफ स्कूलचे चेअरमन पी. आर. भोसले होते.

संजीवन अभियांत्रिकी
महाविद्यालयातील विद्यार्थ्यांचा
सर्वांगीण विकास होऊन त्यांचे
करिअर घडावे यासाठी पुणे येथील
जी. टी. टी. फाऊंडेशन या कंपनीशी