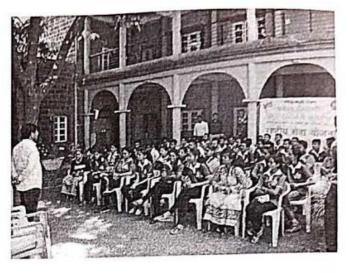

## "Tree Plantation"

Title of Event: Tree Plantation

Date of Event: 03/08/2022.

Time: 10 am

Venue: SETI Panhala.

NSS has organized the "Tree Plantation" event in Sanjeevan College of Engineering & Institute, Panhala by respected N. R. Bhosale sir. This programme is done in the presence of Principal Incharge Dr. Gajanan Koli Sir, Vice Principal Dr. Suhas Sapate Sir, Chairman P. R. Bhosale Sir, & Joint Secretary N. R. Bhosale Sir