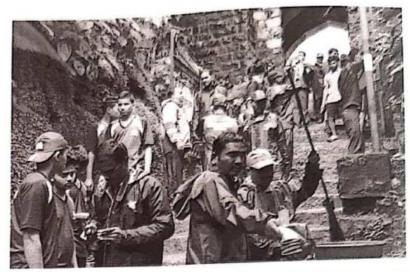

## " Har Ghar Tiranga"

Title of Event: Har Ghar Tiranga

Date of Event: 12/08/2022.

Venue: SETI Panhala.

As per the guidelines of the central government, the campaign 'Groghari Triranga' is being implemented for the period from 13th August to 15th August. In order to make this campaign of the government a success, an awareness round was held at Somwar Peth under the joint association of Sanjeevan Engineering College and Sanjeevan Vidyaniketan at Panhala.

Sanjivan went door to door in the village with the help of Group Gram Panchayat Somwar Peth to make the 'Har Ghar Tiranga' initiative a success and gave complete information about this campaign. Sports teacher Dr. Ranjit Ingwale also gave information about how to hoist the flag, how to lower the flag while coming down.

# संजीवन विद्यानिकेतनतर्फे प्रबोधन फेरी

पन्हाळा: प्रतिनिधी
'घरोघरी तिरंगा' हे
अभियान यशस्त्री व्हाले यासाठी पन्हाळा येथील संजीवन अभियात्रिकी महाविद्यालय आणि संजीवन विद्यानिकेतन यांच्या संयुक्त विद्यमाने सोमवार पेठ येथे प्रबोधन फेरी काढण्यात आली.

संजीवनने 'हर घर तिरंगा' हा उपक्रम यशस्वी होण्यासाठी ग्रुप ग्रामपंचायत सोमवार पेठ यांच्या सहकार्याने गावातील घरोघरी जाऊन अभियानाची

पन्हाळा : हर घर तिरंगा उपक्रमांतर्गत काढलेली प्रबोधन फेरी.

माहिती दिली. या प्रबोधन फेरीचे आयोजन क्रीडाशिक्षक डॉ. रणजित इंगवले व भास्कर कांबळे यांनी केले. उपप्राचार्य डॉ. सुहास सपाटे, प्रभारी प्राचार्य