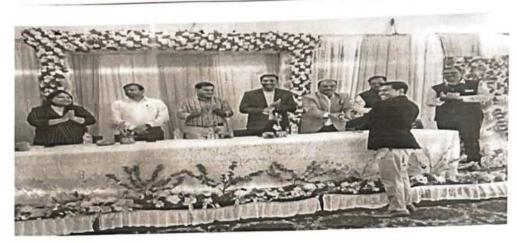

## "Felicitation of Meritorious Students"

Title of Event: Felicitation of Meritorious Students

Date of Event: 04/08/2022.

Venue: Drawing Hall, SETI Panhala.

Sanjeevan College of Engineering & Institute Panhala & GTT Foundation Pune has organised the Felicitation of Meritorious Students & the students who placed in various Companies. This programme is done in the presence of GTT Foundation Director Amit Bhosale, Manager Rahul Rai, Shirish Temgire. On this ocassion the Chairman of Sanjeevan Group P. R. Bhosale sir was present as a Chief Guest.

# संजीवन, जी. टी. टी. फाऊंडेशनतर्फे गुणवंत विद्यार्थ्यांचा सत्कार

पन्हाळा : पुढारी वृत्तसेवा

येथील संजीवन अत्रियांत्रिकी महाविद्यालय व पुणे येथील जी. टी. टी. फाऊंडेशन यांच्या संयुक्त विद्यमाने संजीवन कॉलेजमधील गुणवंत व विविध कंपनीत प्लेसमेंट झालेल्या विद्याथ्यांचा सत्कार करण्यात आला.

यावेळी प्रमुख पाहुणे म्हणून जीटीटी फाऊंडेशनचे डायरेक्टर अमित भोसले, मॅनेजर राहुल राय, शिरीष टेमगिरे उपस्थित होते. कार्यक्रमाच्या अध्यक्षस्थानी संजीवन ग्रुप ऑफ स्कूलचे चेअरमन पी. आर. भोसले होते.

संजीवन अभियांत्रिकी
महाविद्यालयातील विद्यार्थ्यांचा
सर्वांगीण विकास होऊन त्यांचे
करिअर घडावे यासाठी पुणे येथील
जी. टी. टी. फाऊंडेशन या कंपनीशी