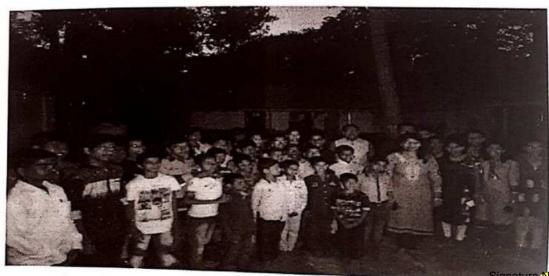

## " Har Ghar Tiranga"

Title of Event: Har Ghar Tiranga

Date of Event: 12/08/2022.

Venue: SETI Panhala.

As per the guidelines of the central government, the campaign 'Groghari Triranga' is being implemented for the period from 13th August to 15th August. In order to make this campaign of the government a success, an awareness round was held at Somwar Peth under the joint association of Sanjeevan Engineering College and Sanjeevan Vidyaniketan at Panhala.

Sanjivan went door to door in the village with the help of Group Gram Panchayat Somwar Peth to make the 'Har Ghar Tiranga' initiative a success and gave complete information about this campaign. Sports teacher Dr. Ranjit Ingwale also gave information about how to hoist the flag, how to lower the flag while coming down.

This awareness round was organized by sports teacher Dr. Ranjit Ingwale, Bhaskar Kamble. For this programme we got special guidance from Vice Principal Dr. Suhas Sapate, In-charge Principal Dr. Gajanan Koli, Chairman of Sanjeevan Group of Schools P. R. Bhosle and Joint Secretary N. R. Bhosle.