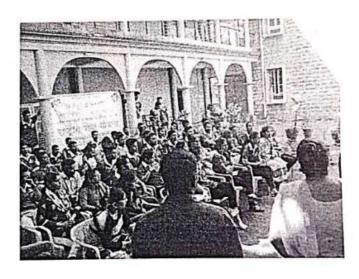

## "Tree Plantation"

Title of Event: Tree Plantation

Date of Event: 03/08/2022.

Time: 10 am

Venue: SETI Panhala.

NSS has organized the "Tree Plantation" event in Sanjeevan College of Engineering & Institute, Panhala by respected N. R. Bhosale sir. This programme is done in the presence of Principal Incharge Dr. Gajanan Koli Sir, Vice Principal Dr. Suhas Sapate Sir, Chairman P. R. Bhosale Sir, & Joint Secretary N. R. Bhosale Sir