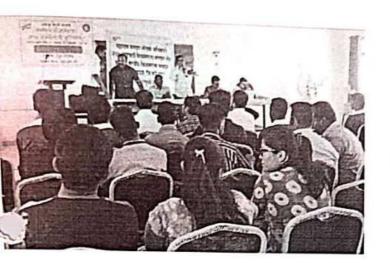

## "Felicitation of Meritorious Students"

Title of Event: Felicitation of Meritorious Students

Date of Event: 04/08/2022.

Venue: Drawing Hall, SETI Panhala.

Sanjeevan College of Engineering & Institute Panhala & GTT Foundation Pune has organised the Felicitation of Meritorious Students & the students who placed in various Companies. This programme is done in the presence of GTT Foundation Director Amit Bhosale, Manager Rahul Rai, Shirish Temgire. On this ocassion the Chairman of Sanjeevan Group P. R. Bhosale sir was present as a Chief Guest.

# संजीवन, जी. टी. टी. फाऊंडेशनतर्फे गुणवंत विद्यार्थ्यांचा सत्कार

पन्हाळा : पुढारी वृत्तसेवा

येथील संजीवन अत्रियांत्रिकी महाविद्यालय व पुणे येथील जी. टी. टी. फाऊंडेशन यांच्या संयुक्त विद्यमाने संजीवन कॉलेजमधील गुणवंत व विविध कंपनीत प्लेसमेंट झालेल्या विद्याथ्यांचा सत्कार करण्यात आला.

यावेळी प्रमुख पाहुणे म्हणून जीटीटी फाऊंडेशनचे डायरेक्टर अमित भोसले, मॅनेजर राहुल राय, शिरीष टेमगिरे उपस्थित होते. कार्यक्रमाच्या अध्यक्षस्थानी संजीवन ग्रुप ऑफ स्कूलचे चेअरमन पी. आर. भोसले होते.

संजीवन अभियांत्रिकी
महाविद्यालयातील विद्यार्थ्यांचा
सर्वांगीण विकास होऊन त्यांचे
करिअर घडावे यासाठी पुणे येथील
जी. टी. टी. फाऊंडेशन या कंपनीशी