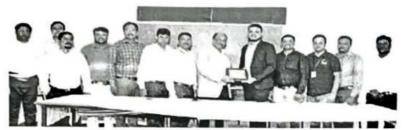

## "Felicitation of Meritorious Students"

Title of Event: Felicitation of Meritorious Students

Date of Event: 04/08/2022.

Venue: Drawing Hall, SETI Panhala.

Sanjeevan College of Engineering & Institute Panhala & GTT Foundation Pune has organised the Felicitation of Meritorious Students & the students who placed in various Companies. This programme is done in the presence of GTT Foundation Director Amit Bhosale, Manager Rahul Rai, Shirish Temgire. On this ocassion the Chairman of Sanjeevan Group P. R. Bhosale sir was present as a Chief Guest.

In order to all around development of students & their careers Sanjeevan has entered into memorandum of understanding with GTT Foundation. According to this MoU, the students were going through full year training in life skills, jo skills, entrepreneurial skills, aptitude required for the industrial sector. The students were benefited & selected in various international companies as said by vice principal Dr. Suhas Sapate Sir.

This programme is done in the presence of Principal-in-charge Dr. Gajanan Koli sir. T.P.O. Dr. Ajay Maske sir, Prof. Pravin Atigre, Prof. Tejashree Devkar, Prof. Abhideep Dhende.

Event Coordinator

Principal