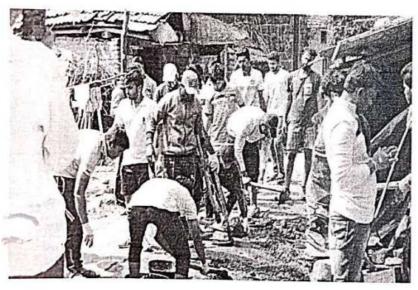

## "Tree Plantation"

Title of Event: Tree Plantation

Date of Event: 03/08/2022.

Time: 10 am

Venue: SETI Panhala.

NSS has organized the "Tree Plantation" event in Sanjeevan College of Engineering & Institute, Panhala by respected N. R. Bhosale sir. This programme is done in the presence of Principal Incharge Dr. Gajanan Koli Sir, Vice Principal Dr. Suhas Sapate Sir, Chairman P. R. Bhosale Sir, & Joint Secretary N. R. Bhosale Sir

# संजीवन महाविद्यालयात वृक्षारोपण

पन्हाळा (पुढारी वृत्तसेवा): पन्हाळा येथील संजीवन अभियांत्रिकी महाविद्यालयातील राष्ट्रीय सेवा योजनेच्या विद्यार्थ्यांच्या उपस्थितीत एन. आर. भोसले यांच्या हस्ते वृक्षारोपण करण्यात आले. प्रभारी प्राचार्य डॉ. गजानन कोळी, उपप्राचार्य डॉ. सुहास सपाटे, 'संजीवन'चे चेअरमन पी. आर. भोसले, एन. आर. भोसले यांचे कार्यक्रमास मार्गदर्शन लाभले.