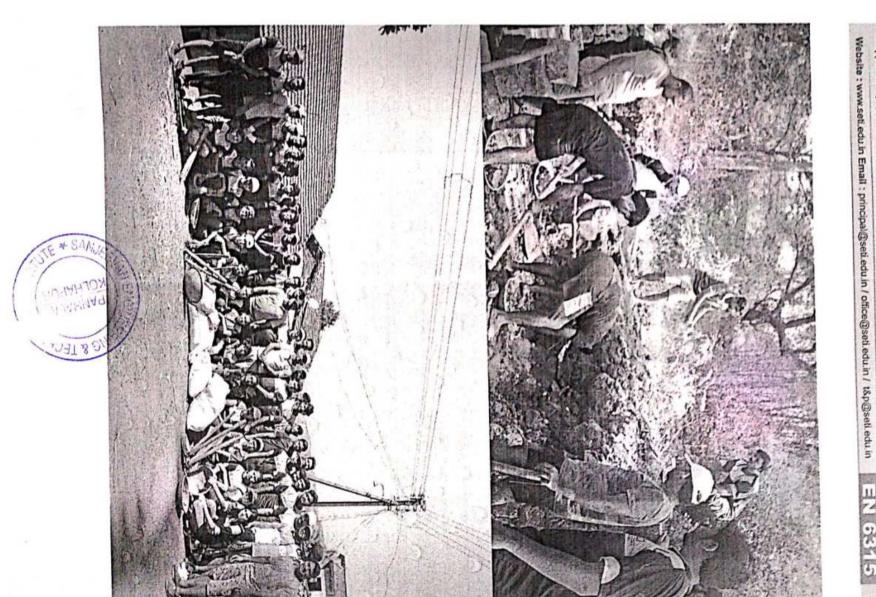

## "Tree Plantation"

Title of Event: Tree Plantation

Date of Event: 03/08/2022.

Time: 10 am

Venue: SETI Panhala.

NSS has organized the "Tree Plantation" event in Sanjeevan College of Engineering & Institute, Panhala by respected N. R. Bhosale sir. This programme is done in the presence of Principal Incharge Dr. Gajanan Koli Sir, Vice Principal Dr. Suhas Sapate Sir, Chairman P. R. Bhosale Sir, & Joint Secretary N. R. Bhosale Sir

# संजीवन महाविद्यालयात वृक्षारोपण

पन्हाळा (पुढारी वृत्तसेवा): पन्हाळा येथील संजीवन अभियांत्रिकी महाविद्यालयातील राष्ट्रीय सेवा योजनेच्या विद्यार्थ्यांच्या उपस्थितीत एन. आर. भोसले यांच्या हस्ते वृक्षारोपण करण्यात आले. प्रभारी प्राचार्य डॉ. गजानन कोळी, उपप्राचार्य डॉ. सुहास सपाटे, 'संजीवन'चे चेअरमन पी. आर. भोसले, एन. आर. भोसले यांचे कार्यक्रमास मार्गदर्शन लाभले.