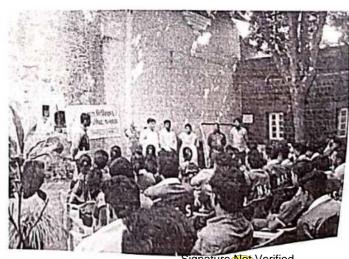

## "Tree Plantation"

Title of Event: Tree Plantation

Date of Event: 03/08/2022.

Time: 10 am

Venue: SETI Panhala.

NSS has organized the "Tree Plantation" event in Sanjeevan College of Engineering & Institute, Panhala by respected N. R. Bhosale sir. This programme is done in the presence of Principal Incharge Dr. Gajanan Koli Sir, Vice Principal Dr. Suhas Sapate Sir, Chairman P. R. Bhosale Sir, & Joint Secretary N. R. Bhosale Sir

# संजीवन महाविद्यालयात वृक्षारोपण

पन्हाळा (पुढारी वृत्तसेवा): पन्हाळा येथील संजीवन अभियांत्रिकी महाविद्यालयातील राष्ट्रीय सेवा योजनेच्या विद्यार्थ्यांच्या उपस्थितीत एन. आर. भोसले यांच्या हस्ते वृक्षारोपण करण्यात आले. प्रभारी प्राचार्य डॉ. गजानन कोळी, उपप्राचार्य डॉ. सुहास सपाटे, 'संजीवन'चे चेअरमन पी. आर. भोसले, एन. आर. भोसले यांचे कार्यक्रमास मार्गदर्शन लाभले.