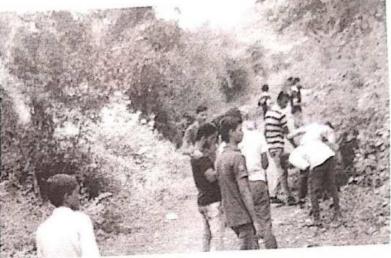

## "Tree Plantation"

Title of Event: Tree Plantation

Date of Event: 03/08/2022.

Time: 10 am

Venue: SETI Panhala.

NSS has organized the "Tree Plantation" event in Sanjeevan College of Engineering & Institute, Panhala by respected N. R. Bhosale sir. This programme is done in the presence of Principal Incharge Dr. Gajanan Koli Sir, Vice Principal Dr. Suhas Sapate Sir, Chairman P. R. Bhosale Sir, & Joint Secretary N. R. Bhosale Sir

# संजीवन महाविद्यालयात वृक्षारोपण

पन्हाळा (पुढारी वृत्तसेवा): पन्हाळा येथील संजीवन अभियांत्रिकी महाविद्यालयातील राष्ट्रीय सेवा योजनेच्या विद्यार्थ्यांच्या उपस्थितीत एन. आर. भोसले यांच्या हस्ते वृक्षारोपण करण्यात आले. प्रभारी प्राचार्य डॉ. गजानन कोळी, उपप्राचार्य डॉ. सुहास सपाटे, 'संजीवन'चे चेअरमन पी. आर. भोसले, एन. आर. भोसले यांचे कार्यक्रमास मार्गदर्शन लाभले.