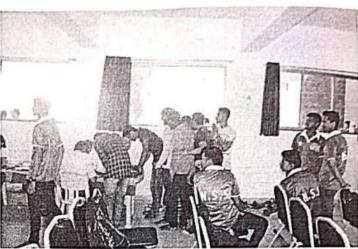

## "Tree Plantation"

Title of Event: Tree Plantation

Date of Event: 03/08/2022.

Time: 10 am

Venue: SETI Panhala.

NSS has organized the "Tree Plantation" event in Sanjeevan College of Engineering & Institute, Panhala by respected N. R. Bhosale sir. This programme is done in the presence of Principal Incharge Dr. Gajanan Koli Sir, Vice Principal Dr. Suhas Sapate Sir, Chairman P. R. Bhosale Sir, & Joint Secretary N. R. Bhosale Sir