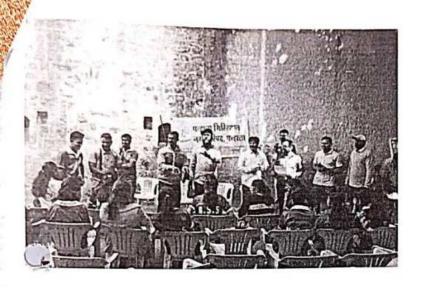

# संजीवन विद्यानिकेतनतर्फे प्रबोधन फेरी

पन्हाळा: प्रतिनिधी
'घरोघरी तिरंगा' हे
अभियान यशस्त्री व्हाले यासाठी पन्हाळा येथील संजीवन अभियात्रिकी महाविद्यालय आणि संजीवन विद्यानिकेतन यांच्या संयुक्त विद्यमाने सोमवार पेठ येथे प्रबोधन फेरी काढण्यात आली.

संजीवनने 'हर घर तिरंगा' हा उपक्रम यशस्वी होण्यासाठी ग्रुप ग्रामपंचायत सोमवार पेठ यांच्या सहकार्याने गावातील घरोघरी जाऊन अभियानाची

पन्हाळा : हर घर तिरंगा उपक्रमांतर्गत काढलेली प्रबोधन फेरी.

माहिती दिली. या प्रबोधन फेरीचे आयोजन क्रीडाशिक्षक डॉ. रणजित इंगवले व भास्कर कांबळे यांनी केले. उपप्राचार्य डॉ. सुहास सपाटे, प्रभारी प्राचार्य