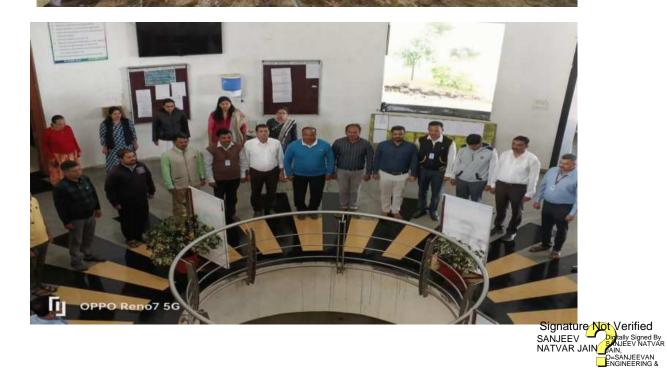

## " Har Ghar Tiranga"

Title of Event: Har Ghar Tiranga

Date of Event: 12/08/2022.

Venue: SETI Panhala.

As per the guidelines of the central government, the campaign 'Groghari Triranga' is being implemented for the period from 13th August to 15th August. In order to make this campaign of the government a success, an awareness round was held at Somwar Peth under the joint association of Sanjeevan Engineering College and Sanjeevan Vidyaniketan at Panhala.

Sanjivan went door to door in the village with the help of Group Gram Panchayat Somwar Peth to make the 'Har Ghar Tiranga' initiative a success and gave complete information about this campaign. Sports teacher Dr. Ranjit Ingwale also gave information about how to hoist the flag, how to lower the flag while coming down.

This awareness round was organized by sports teacher Dr. Ranjit Ingwale, Bhaskar Kamble. For this programme we got special guidance from Vice Principal Dr. Suhas Sapate, In-charge Principal Dr. Gajanan Koli, Chairman of Sanjeevan Group of Schools P. R. Bhosle and Joint Secretary N. R. Bhosle.