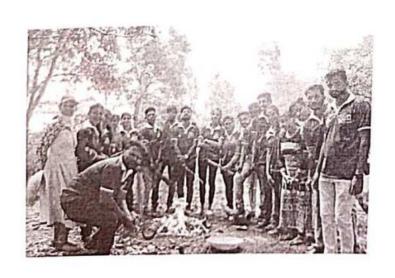

## "Tree Plantation"

Title of Event: Tree Plantation

Date of Event: 03/08/2022.

Time: 10 am

Venue: SETI Panhala.

NSS has organized the "Tree Plantation" event in Sanjeevan College of Engineering & Institute, Panhala by respected N. R. Bhosale sir. This programme is done in the presence of Principal Incharge Dr. Gajanan Koli Sir, Vice Principal Dr. Suhas Sapate Sir, Chairman P. R. Bhosale Sir, & Joint Secretary N. R. Bhosale Sir