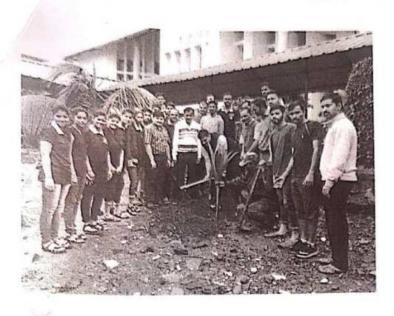

## "Tree Plantation"

Title of Event: Tree Plantation

Date of Event: 03/08/2022.

Time: 10 am

Venue: SETI Panhala.

NSS has organized the "Tree Plantation" event in Sanjeevan College of Engineering & Institute, Panhala by respected N. R. Bhosale sir. This programme is done in the presence of Principal Incharge Dr. Gajanan Koli Sir, Vice Principal Dr. Suhas Sapate Sir, Chairman P. R. Bhosale Sir, & Joint Secretary N. R. Bhosale Sir