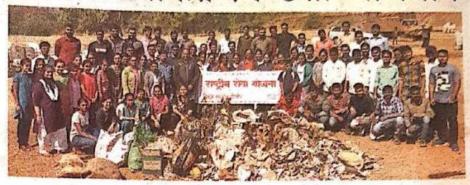

## "Tree Plantation"

Title of Event: Tree Plantation

Date of Event: 03/08/2022.

Time: 10 am

Venue: SETI Panhala.

NSS has organized the "Tree Plantation" event in Sanjeevan College of Engineering & Institute, Panhala by respected N. R. Bhosale sir. This programme is done in the presence of Principal Incharge Dr. Gajanan Koli Sir, Vice Principal Dr. Suhas Sapate Sir, Chairman P. R. Bhosale Sir, & Joint Secretary N. R. Bhosale Sir

# संजीवन महाविद्यालयात वृक्षारोपण

पन्हाळा (पुढारी वृत्तसेवा): पन्हाळा येथील संजीवन अभियांत्रिकी महाविद्यालयातील राष्ट्रीय सेवा योजनेच्या विद्यार्थ्यांच्या उपस्थितीत एन. आर. भोसले यांच्या हस्ते वृक्षारोपण करण्यात आले. प्रभारी प्राचार्य डॉ. गजानन कोळी, उपप्राचार्य डॉ. सुहास सपाटे, 'संजीवन'चे चेअरमन पी. आर. भोसले, एन. आर. भोसले यांचे कार्यक्रमास मार्गदर्शन लाभले.