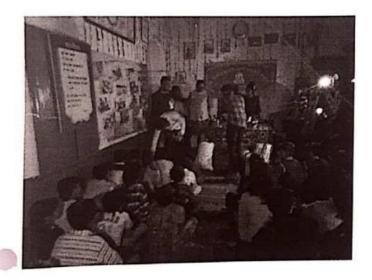

## "Felicitation of Meritorious Students"

Title of Event: Felicitation of Meritorious Students

Date of Event: 04/08/2022.

Venue: Drawing Hall, SETI Panhala.

Sanjeevan College of Engineering & Institute Panhala & GTT Foundation Pune has organised the Felicitation of Meritorious Students & the students who placed in various Companies. This programme is done in the presence of GTT Foundation Director Amit Bhosale, Manager Rahul Rai, Shirish Temgire. On this ocassion the Chairman of Sanjeevan Group P. R. Bhosale sir was present as a Chief Guest.

In order to all around development of students & their careers Sanjeevan has entered into memorandum of understanding with GTT Foundation. According to this MoU, the students were going through full year training in life skills, jo skills, entrepreneurial skills, aptitude required for the industrial sector. The students were benefited & selected in various international companies as said by vice principal Dr. Suhas Sapate Sir.

This programme is done in the presence of Principal-in-charge Dr. Gajanan Koli sir. T.P.O. Dr. Ajay Maske sir, Prof. Pravin Atigre, Prof. Tejashree Devkar, Prof. Abhideep Dhende.

Event Coordinator

Principal