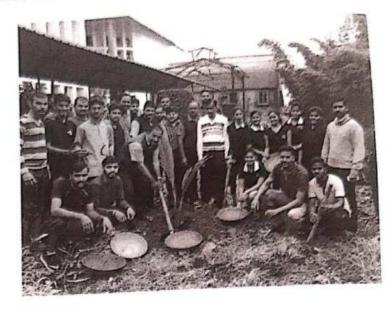

## "Tree Plantation"

Title of Event: Tree Plantation

Date of Event: 03/08/2022.

Time: 10 am

Venue: SETI Panhala.

NSS has organized the "Tree Plantation" event in Sanjeevan College of Engineering & Institute, Panhala by respected N. R. Bhosale sir. This programme is done in the presence of Principal Incharge Dr. Gajanan Koli Sir, Vice Principal Dr. Suhas Sapate Sir, Chairman P. R. Bhosale Sir, & Joint Secretary N. R. Bhosale Sir