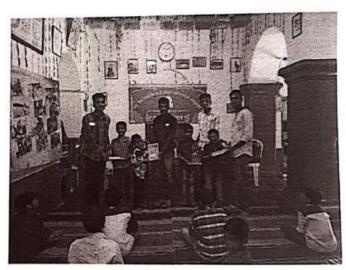

## "Felicitation of Meritorious Students"

Title of Event: Felicitation of Meritorious Students

Date of Event: 04/08/2022.

Venue: Drawing Hall, SETI Panhala.

Sanjeevan College of Engineering & Institute Panhala & GTT Foundation Pune has organised the Felicitation of Meritorious Students & the students who placed in various Companies. This programme is done in the presence of GTT Foundation Director Amit Bhosale, Manager Rahul Rai, Shirish Temgire. On this ocassion the Chairman of Sanjeevan Group P. R. Bhosale sir was present as a Chief Guest.

In order to all around development of students & their careers Sanjeevan has entered into memorandum of understanding with GTT Foundation. According to this MoU, the students were going through full year training in life skills, jo skills, entrepreneurial skills, aptitude required for the industrial sector. The students were benefited & selected in various international companies as said by vice principal Dr. Suhas Sapate Sir.

This programme is done in the presence of Principal-in-charge Dr. Gajanan Koli sir. T.P.O. Dr. Ajay Maske sir, Prof. Pravin Atigre, Prof. Tejashree Devkar, Prof. Abhideep Dhende.

Event Coordinator

Principal