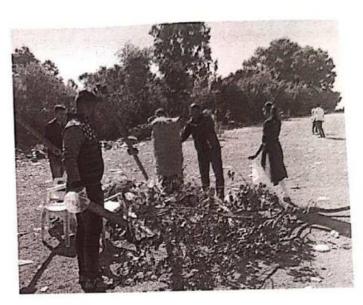

## "Tree Plantation"

Title of Event: Tree Plantation

Date of Event: 03/08/2022.

Time: 10 am

Venue: SETI Panhala.

NSS has organized the "Tree Plantation" event in Sanjeevan College of Engineering & Institute, Panhala by respected N. R. Bhosale sir. This programme is done in the presence of Principal Incharge Dr. Gajanan Koli Sir, Vice Principal Dr. Suhas Sapate Sir, Chairman P. R. Bhosale Sir, & Joint Secretary N. R. Bhosale Sir