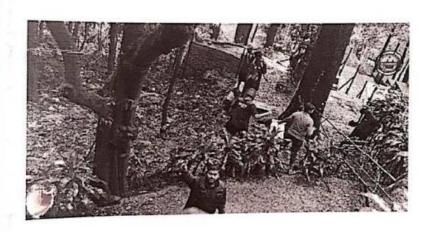

## "Tree Plantation"

Title of Event: Tree Plantation

Date of Event: 03/08/2022.

Time: 10 am

Venue: SETI Panhala.

NSS has organized the "Tree Plantation" event in Sanjeevan College of Engineering & Institute, Panhala by respected N. R. Bhosale sir. This programme is done in the presence of Principal Incharge Dr. Gajanan Koli Sir, Vice Principal Dr. Suhas Sapate Sir, Chairman P. R. Bhosale Sir, & Joint Secretary N. R. Bhosale Sir

# संजीवन महाविद्यालयात वृक्षारोपण

पन्हाळा (पुढारी वृत्तसेवा): पन्हाळा येथील संजीवन अभियांत्रिकी महाविद्यालयातील राष्ट्रीय सेवा योजनेच्या विद्यार्थ्यांच्या उपस्थितीत एन. आर. भोसले यांच्या हस्ते वृक्षारोपण करण्यात आले. प्रभारी प्राचार्य डॉ. गजानन कोळी, उपप्राचार्य डॉ. सुहास सपाटे, 'संजीवन'चे चेअरमन पी. आर. भोसले, एन. आर. भोसले यांचे कार्यक्रमास मार्गदर्शन लाभले.