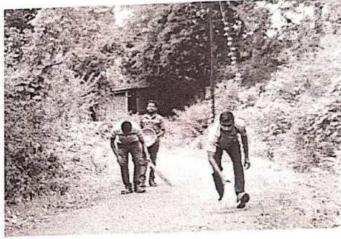

## "Tree Plantation"

Title of Event: Tree Plantation

Date of Event: 03/08/2022.

Time: 10 am

Venue: SETI Panhala.

NSS has organized the "Tree Plantation" event in Sanjeevan College of Engineering & Institute, Panhala by respected N. R. Bhosale sir. This programme is done in the presence of Principal Incharge Dr. Gajanan Koli Sir, Vice Principal Dr. Suhas Sapate Sir, Chairman P. R. Bhosale Sir, & Joint Secretary N. R. Bhosale Sir

# संजीवन महाविद्यालयात वृक्षारोपण

पन्हाळा (पुढारी वृत्तसेवा): पन्हाळा येथील संजीवन अभियांत्रिकी महाविद्यालयातील राष्ट्रीय सेवा योजनेच्या विद्यार्थ्यांच्या उपस्थितीत एन. आर. भोसले यांच्या हस्ते वृक्षारोपण करण्यात आले. प्रभारी प्राचार्य डॉ. गजानन कोळी, उपप्राचार्य डॉ. सुहास सपाटे, 'संजीवन'चे चेअरमन पी. आर. भोसले, एन. आर. भोसले यांचे कार्यक्रमास मार्गदर्शन लाभले.