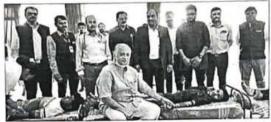

# संजीवन महाविद्यालयात वृक्षारोपण

पन्हाळा (पुढारी वृत्तसेवा): पन्हाळा येथील संजीवन अभियांत्रिकी महाविद्यालयातील राष्ट्रीय सेवा योजनेच्या विद्यार्थ्यांच्या उपस्थितीत एन. आर. भोसले यांच्या हस्ते वृक्षारोपण करण्यात आले. प्रभारी प्राचार्य डॉ. गजानन कोळी, उपप्राचार्य डॉ. सुहास सपाटे, 'संजीवन'चे चेअरमन पी. आर. भोसले, एन. आर. भोसले यांचे कार्यक्रमास मार्गदर्शन लाभले.

My Kolhapur Edition Aug 3, 2022 Page No. 11 newspaper.pudhari.co.in