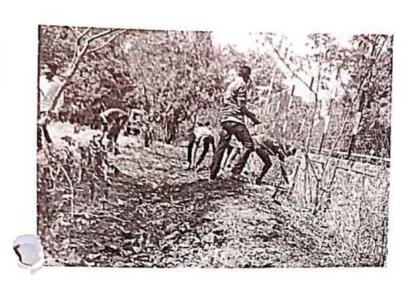

## "Tree Plantation"

Title of Event: Tree Plantation

Date of Event: 03/08/2022.

Time: 10 am

Venue: SETI Panhala.

NSS has organized the "Tree Plantation" event in Sanjeevan College of Engineering & Institute, Panhala by respected N. R. Bhosale sir. This programme is done in the presence of Principal Incharge Dr. Gajanan Koli Sir, Vice Principal Dr. Suhas Sapate Sir, Chairman P. R. Bhosale Sir, & Joint Secretary N. R. Bhosale Sir

# संजीवन महाविद्यालयात वृक्षारोपण

पन्हाळा (पुढारी वृत्तसेवा): पन्हाळा येथील संजीवन अभियांत्रिकी महाविद्यालयातील राष्ट्रीय सेवा योजनेच्या विद्यार्थ्यांच्या उपस्थितीत एन. आर. भोसले यांच्या हस्ते वृक्षारोपण करण्यात आले. प्रभारी प्राचार्य डॉ. गजानन कोळी, उपप्राचार्य डॉ. सुहास सपाटे, 'संजीवन'चे चेअरमन पी. आर. भोसले, एन. आर. भोसले यांचे कार्यक्रमास मार्गदर्शन लाभले.