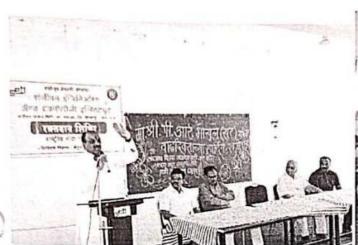

## "Felicitation of Meritorious Students"

Title of Event: Felicitation of Meritorious Students

Date of Event: 04/08/2022.

Venue: Drawing Hall, SETI Panhala.

Sanjeevan College of Engineering & Institute Panhala & GTT Foundation Pune has organised the Felicitation of Meritorious Students & the students who placed in various Companies. This programme is done in the presence of GTT Foundation Director Amit Bhosale, Manager Rahul Rai, Shirish Temgire. On this ocassion the Chairman of Sanjeevan Group P. R. Bhosale sir was present as a Chief Guest.

In order to all around development of students & their careers Sanjeevan has entered into memorandum of understanding with GTT Foundation. According to this MoU, the students were going through full year training in life skills, jo skills, entrepreneurial skills, aptitude required for the industrial sector. The students were benefited & selected in various international companies as said by vice principal Dr. Suhas Sapate Sir.

This programme is done in the presence of Principal-in-charge Dr. Gajanan Koli sir. T.P.O. Dr. Ajay Maske sir, Prof. Pravin Atigre, Prof. Tejashree Devkar, Prof. Abhideep Dhende.

Event Coordinator

Principal