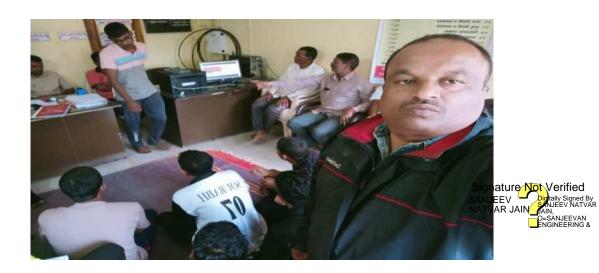

## "Felicitation of Meritorious Students"

Title of Event: Felicitation of Meritorious Students

Date of Event: 04/08/2022.

Venue: Drawing Hall, SETI Panhala.

Sanjeevan College of Engineering & Institute Panhala & GTT Foundation Pune has organised the Felicitation of Meritorious Students & the students who placed in various Companies. This programme is done in the presence of GTT Foundation Director Amit Bhosale, Manager Rahul Rai, Shirish Temgire. On this ocassion the Chairman of Sanjeevan Group P. R. Bhosale sir was present as a Chief Guest.

In order to all around development of students & their careers Sanjeevan has entered into memorandum of understanding with GTT Foundation. According to this MoU, the students were going through full year training in life skills, jo skills, entrepreneurial skills, aptitude required for the industrial sector. The students were benefited & selected in various international companies as said by vice principal Dr. Suhas Sapate Sir.

This programme is done in the presence of Principal-in-charge Dr. Gajanan Koli sir. T.P.O. Dr. Ajay Maske sir, Prof. Pravin Atigre, Prof. Tejashree Devkar, Prof. Abhideep Dhende.

Event Coordinator

Principal