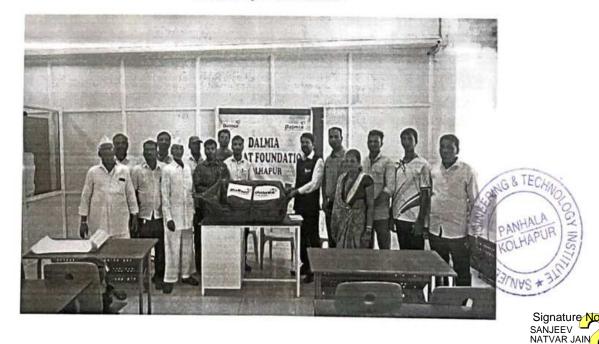

## "Felicitation of Meritorious Students"

Title of Event: Felicitation of Meritorious Students

Date of Event: 04/08/2022.

Venue: Drawing Hall, SETI Panhala.

Sanjeevan College of Engineering & Institute Panhala & GTT Foundation Pune has organised the Felicitation of Meritorious Students & the students who placed in various Companies. This programme is done in the presence of GTT Foundation Director Amit Bhosale, Manager Rahul Rai, Shirish Temgire. On this ocassion the Chairman of Sanjeevan Group P. R. Bhosale sir was present as a Chief Guest.

# संजीवन, जी. टी. टी. फाऊंडेशनतर्फे गुणवंत विद्यार्थ्यांचा सत्कार

पन्हाळा : पुढारी वृत्तसेवा

येथील संजीवन अत्रियांत्रिकी महाविद्यालय व पुणे येथील जी. टी. टी. फाऊंडेशन यांच्या संयुक्त विद्यमाने संजीवन कॉलेजमधील गुणवंत व विविध कंपनीत प्लेसमेंट झालेल्या विद्याथ्यांचा सत्कार करण्यात आला.

यावेळी प्रमुख पाहुणे म्हणून जीटीटी फाऊंडेशनचे डायरेक्टर अमित भोसले, मॅनेजर राहुल राय, शिरीष टेमगिरे उपस्थित होते. कार्यक्रमाच्या अध्यक्षस्थानी संजीवन ग्रुप ऑफ स्कूलचे चेअरमन पी. आर. भोसले होते.

संजीवन अभियांत्रिकी
महाविद्यालयातील विद्यार्थ्यांचा
सर्वांगीण विकास होऊन त्यांचे
करिअर घडावे यासाठी पुणे येथील
जी. टी. टी. फाऊंडेशन या कंपनीशी