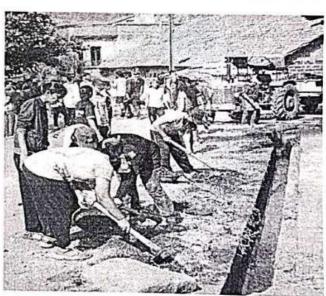

## "Tree Plantation"

Title of Event: Tree Plantation

Date of Event: 03/08/2022.

Time: 10 am

Venue: SETI Panhala.

NSS has organized the "Tree Plantation" event in Sanjeevan College of Engineering & Institute, Panhala by respected N. R. Bhosale sir. This programme is done in the presence of Principal Incharge Dr. Gajanan Koli Sir, Vice Principal Dr. Suhas Sapate Sir, Chairman P. R. Bhosale Sir, & Joint Secretary N. R. Bhosale Sir

# संजीवन महाविद्यालयात वृक्षारोपण

पन्हाळा (पुढारी वृत्तसेवा): पन्हाळा येथील संजीवन अभियांत्रिकी महाविद्यालयातील राष्ट्रीय सेवा योजनेच्या विद्यार्थ्यांच्या उपस्थितीत एन. आर. भोसले यांच्या हस्ते वृक्षारोपण करण्यात आले. प्रभारी प्राचार्य डॉ. गजानन कोळी, उपप्राचार्य डॉ. सुहास सपाटे, 'संजीवन'चे चेअरमन पी. आर. भोसले, एन. आर. भोसले यांचे कार्यक्रमास मार्गदर्शन लाभले.