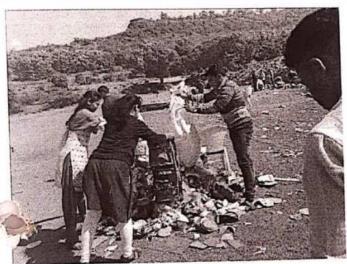

## "Tree Plantation"

Title of Event: Tree Plantation

Date of Event: 03/08/2022.

Time: 10 am

Venue: SETI Panhala.

NSS has organized the "Tree Plantation" event in Sanjeevan College of Engineering & Institute, Panhala by respected N. R. Bhosale sir. This programme is done in the presence of Principal Incharge Dr. Gajanan Koli Sir, Vice Principal Dr. Suhas Sapate Sir, Chairman P. R. Bhosale Sir, & Joint Secretary N. R. Bhosale Sir