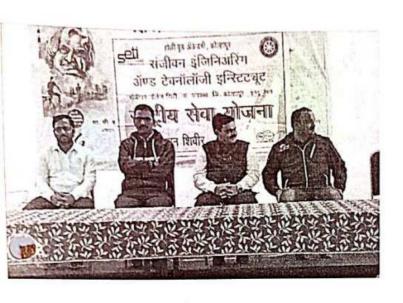

## "Felicitation of Meritorious Students"

Title of Event: Felicitation of Meritorious Students

Date of Event: 04/08/2022.

Venue: Drawing Hall, SETI Panhala.

Sanjeevan College of Engineering & Institute Panhala & GTT Foundation Pune has organised the Felicitation of Meritorious Students & the students who placed in various Companies. This programme is done in the presence of GTT Foundation Director Amit Bhosale, Manager Rahul Rai, Shirish Temgire. On this ocassion the Chairman of Sanjeevan Group P. R. Bhosale sir was present as a Chief Guest.

In order to all around development of students & their careers Sanjeevan has entered into memorandum of understanding with GTT Foundation. According to this MoU, the students were going through full year training in life skills, jo skills, entrepreneurial skills, aptitude required for the industrial sector. The students were benefited & selected in various international companies as said by vice principal Dr. Suhas Sapate Sir.

This programme is done in the presence of Principal-in-charge Dr. Gajanan Koli sir. T.P.O. Dr. Ajay Maske sir, Prof. Pravin Atigre, Prof. Tejashree Devkar, Prof. Abhideep Dhende.

Event Coordinator

Principal

# संजीवन, जी. टी. टी. फाऊंडेशनतर्फे गुणवंत विद्यार्थ्यांचा सत्कार

पन्हाळा : पुढारी वृत्तसेवा

येथील संजीवन अत्रियांत्रिकी महाविद्यालय व पुणे येथील जी. टी. टी. फाऊंडेशन यांच्या संयुक्त विद्यमाने संजीवन कॉलेजमधील गुणवंत व विविध कंपनीत प्लेसमेंट झालेल्या विद्याथ्यांचा सत्कार करण्यात आला.

यावेळी प्रमुख पाहुणे म्हणून जीटीटी फाऊंडेशनचे डायरेक्टर अमित भोसले, मॅनेजर राहुल राय, शिरीष टेमगिरे उपस्थित होते. कार्यक्रमाच्या अध्यक्षस्थानी संजीवन ग्रुप ऑफ स्कूलचे चेअरमन पी. आर. भोसले होते.

संजीवन अभियांत्रिकी
महाविद्यालयातील विद्यार्थ्यांचा
सर्वांगीण विकास होऊन त्यांचे
करिअर घडावे यासाठी पुणे येथील
जी. टी. टी. फाऊंडेशन या कंपनीशी