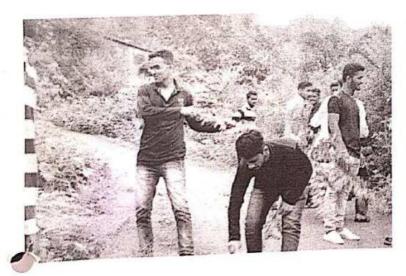

## "Tree Plantation"

Title of Event: Tree Plantation

Date of Event: 03/08/2022.

Time: 10 am

Venue: SETI Panhala.

NSS has organized the "Tree Plantation" event in Sanjeevan College of Engineering & Institute, Panhala by respected N. R. Bhosale sir. This programme is done in the presence of Principal Incharge Dr. Gajanan Koli Sir, Vice Principal Dr. Suhas Sapate Sir, Chairman P. R. Bhosale Sir, & Joint Secretary N. R. Bhosale Sir

# संजीवन महाविद्यालयात वृक्षारोपण

पन्हाळा (पुढारी वृत्तसेवा): पन्हाळा येथील संजीवन अभियांत्रिकी महाविद्यालयातील राष्ट्रीय सेवा योजनेच्या विद्यार्थ्यांच्या उपस्थितीत एन. आर. भोसले यांच्या हस्ते वृक्षारोपण करण्यात आले. प्रभारी प्राचार्य डॉ. गजानन कोळी, उपप्राचार्य डॉ. सुहास सपाटे, 'संजीवन'चे चेअरमन पी. आर. भोसले, एन. आर. भोसले यांचे कार्यक्रमास मार्गदर्शन लाभले.