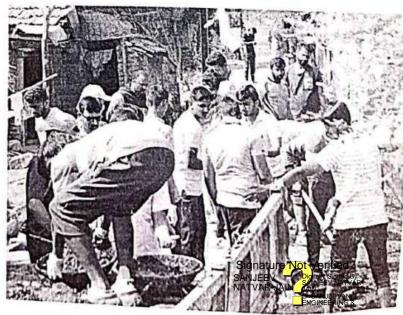

## "Tree Plantation"

Title of Event: Tree Plantation

Date of Event: 03/08/2022.

Time: 10 am

Venue: SETI Panhala.

NSS has organized the "Tree Plantation" event in Sanjeevan College of Engineering & Institute, Panhala by respected N. R. Bhosale sir. This programme is done in the presence of Principal Incharge Dr. Gajanan Koli Sir, Vice Principal Dr. Suhas Sapate Sir, Chairman P. R. Bhosale Sir, & Joint Secretary N. R. Bhosale Sir

# संजीवन महाविद्यालयात वृक्षारोपण

पन्हाळा (पुढारी वृत्तसेवा): पन्हाळा येथील संजीवन अभियांत्रिकी महाविद्यालयातील राष्ट्रीय सेवा योजनेच्या विद्यार्थ्यांच्या उपस्थितीत एन. आर. भोसले यांच्या हस्ते वृक्षारोपण करण्यात आले. प्रभारी प्राचार्य डॉ. गजानन कोळी, उपप्राचार्य डॉ. सुहास सपाटे, 'संजीवन'चे चेअरमन पी. आर. भोसले, एन. आर. भोसले यांचे कार्यक्रमास मार्गदर्शन लाभले.