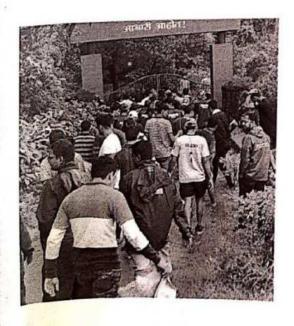

## " Har Ghar Tiranga"

Title of Event: Har Ghar Tiranga

Date of Event: 12/08/2022.

Venue: SETI Panhala.

As per the guidelines of the central government, the campaign 'Groghari Triranga' is being implemented for the period from 13th August to 15th August. In order to make this campaign of the government a success, an awareness round was held at Somwar Peth under the joint association of Sanjeevan Engineering College and Sanjeevan Vidyaniketan at Panhala.

# संजीवन विद्यानिकेतनतर्फे प्रबोधन फेरी

पन्हाळा: प्रतिनिधी
'घरोघरी तिरंगा' हे
अभियान यशस्त्री व्हाले यासाठी पन्हाळा येथील संजीवन अभियात्रिकी महाविद्यालय आणि संजीवन विद्यानिकेतन यांच्या संयुक्त विद्यमाने सोमवार पेठ येथे प्रबोधन फेरी काढण्यात आली.