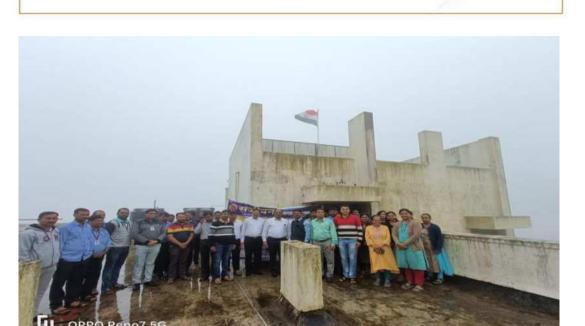

## " Har Ghar Tiranga"

Title of Event: Har Ghar Tiranga

Date of Event: 12/08/2022.

Venue: SETI Panhala.

As per the guidelines of the central government, the campaign 'Groghari Triranga' is being implemented for the period from 13th August to 15th August. In order to make this campaign of the government a success, an awareness round was held at Somwar Peth under the joint association of Sanjeevan Engineering College and Sanjeevan Vidyaniketan at Panhala.

Sanjivan went door to door in the village with the help of Group Gram Panchayat Somwar Peth to make the 'Har Ghar Tiranga' initiative a success and gave complete information about this campaign. Sports teacher Dr. Ranjit Ingwale also gave information about how to hoist the flag, how to lower the flag while coming down.

This awareness round was organized by sports teacher Dr. Ranjit Ingwale, Bhaskar Kamble. For this programme we got special guidance from Vice Principal Dr. Suhas Sapate, In-charge Principal Dr. Gajanan Koli, Chairman of Sanjeevan Group of Schools P. R. Bhosle and Joint Secretary N. R. Bhosle.