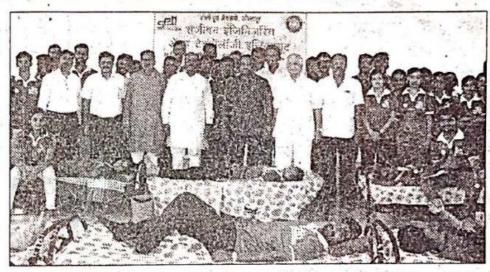

# संजीवन, जी. टी. टी. फाऊंडेशनतर्फे गुणवंत विद्यार्थ्यांचा सत्कार

पन्हाळा : पुढारी वृत्तसेवा

येथील संजीवन अत्रियांत्रिकी महाविद्यालय व पुणे येथील जी. टी. टी. फाऊंडेशन यांच्या संयुक्त विद्यमाने संजीवन कॉलेजमधील गुणवंत व विविध कंपनीत प्लेसमेंट झालेल्या विद्याथ्यांचा सत्कार करण्यात आला.

यावेळी प्रमुख पाहुणे म्हणून जीटीटी फाऊंडेशनचे डायरेक्टर अमित भोसले, मॅनेजर राहुल राय, शिरीष टेमगिरे उपस्थित होते. कार्यक्रमाच्या अध्यक्षस्थानी संजीवन ग्रुप ऑफ स्कूलचे चेअरमन पी. आर. भोसले होते.

संजीवन अभियांत्रिकी
महाविद्यालयातील विद्यार्थ्यांचा
सर्वांगीण विकास होऊन त्यांचे
करिअर घडावे यासाठी पुणे येथील
जी. टी. टी. फाऊंडेशन या कंपनीशी