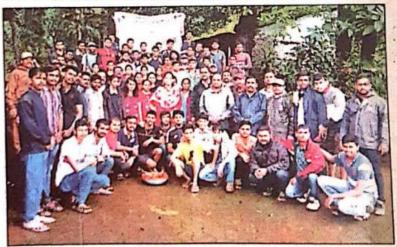

## "Tree Plantation"

Title of Event: Tree Plantation

Date of Event: 03/08/2022.

Time: 10 am

Venue: SETI Panhala.

NSS has organized the "Tree Plantation" event in Sanjeevan College of Engineering & Institute, Panhala by respected N. R. Bhosale sir. This programme is done in the presence of Principal Incharge Dr. Gajanan Koli Sir, Vice Principal Dr. Suhas Sapate Sir, Chairman P. R. Bhosale Sir, & Joint Secretary N. R. Bhosale Sir

# संजीवन महाविद्यालयात वृक्षारोपण

पन्हाळा (पुढारी वृत्तसेवा): पन्हाळा येथील संजीवन अभियांत्रिकी महाविद्यालयातील राष्ट्रीय सेवा योजनेच्या विद्यार्थ्यांच्या उपस्थितीत एन. आर. भोसले यांच्या हस्ते वृक्षारोपण करण्यात आले. प्रभारी प्राचार्य डॉ. गजानन कोळी, उपप्राचार्य डॉ. सुहास सपाटे, 'संजीवन'चे चेअरमन पी. आर. भोसले, एन. आर. भोसले यांचे कार्यक्रमास मार्गदर्शन लाभले.