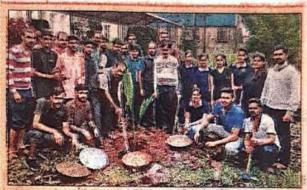

## "Tree Plantation"

Title of Event: Tree Plantation

Date of Event: 03/08/2022.

Time: 10 am

Venue: SETI Panhala.

NSS has organized the "Tree Plantation" event in Sanjeevan College of Engineering & Institute, Panhala by respected N. R. Bhosale sir. This programme is done in the presence of Principal Incharge Dr. Gajanan Koli Sir, Vice Principal Dr. Suhas Sapate Sir, Chairman P. R. Bhosale Sir, & Joint Secretary N. R. Bhosale Sir

# संजीवन महाविद्यालयात वृक्षारोपण

पन्हाळा (पुढारी वृत्तसेवा): पन्हाळा येथील संजीवन अभियांत्रिकी महाविद्यालयातील राष्ट्रीय सेवा योजनेच्या विद्यार्थ्यांच्या उपस्थितीत एन. आर. भोसले यांच्या हस्ते वृक्षारोपण करण्यात आले. प्रभारी प्राचार्य डॉ. गजानन कोळी, उपप्राचार्य डॉ. सुहास सपाटे, 'संजीवन'चे चेअरमन पी. आर. भोसले, एन. आर. भोसले यांचे कार्यक्रमास मार्गदर्शन लाभले.