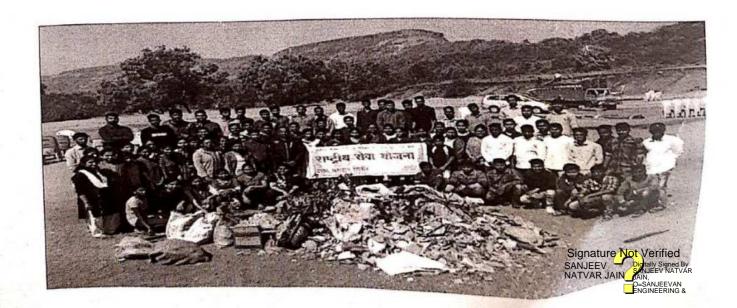

## "Tree Plantation"

Title of Event: Tree Plantation

Date of Event: 03/08/2022.

Time: 10 am

Venue: SETI Panhala.

NSS has organized the "Tree Plantation" event in Sanjeevan College of Engineering & Institute, Panhala by respected N. R. Bhosale sir. This programme is done in the presence of Principal Incharge Dr. Gajanan Koli Sir, Vice Principal Dr. Suhas Sapate Sir, Chairman P. R. Bhosale Sir, & Joint Secretary N. R. Bhosale Sir