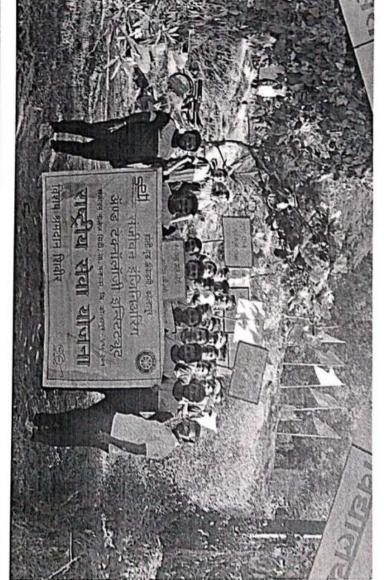

## "Tree Plantation"

Title of Event: Tree Plantation

Date of Event: 03/08/2022.

Time: 10 am

Venue: SETI Panhala.

NSS has organized the "Tree Plantation" event in Sanjeevan College of Engineering & Institute, Panhala by respected N. R. Bhosale sir. This programme is done in the presence of Principal Incharge Dr. Gajanan Koli Sir, Vice Principal Dr. Suhas Sapate Sir, Chairman P. R. Bhosale Sir, & Joint Secretary N. R. Bhosale Sir

# संजीवन महाविद्यालयात वृक्षारोपण

पन्हाळा (पुढारी वृत्तसेवा): पन्हाळा येथील संजीवन अभियांत्रिकी महाविद्यालयातील राष्ट्रीय सेवा योजनेच्या विद्यार्थ्यांच्या उपस्थितीत एन. आर. भोसले यांच्या हस्ते वृक्षारोपण करण्यात आले. प्रभारी प्राचार्य डॉ. गजानन कोळी, उपप्राचार्य डॉ. सुहास सपाटे, 'संजीवन'चे चेअरमन पी. आर. भोसले, एन. आर. भोसले यांचे कार्यक्रमास मार्गदर्शन लाभले.