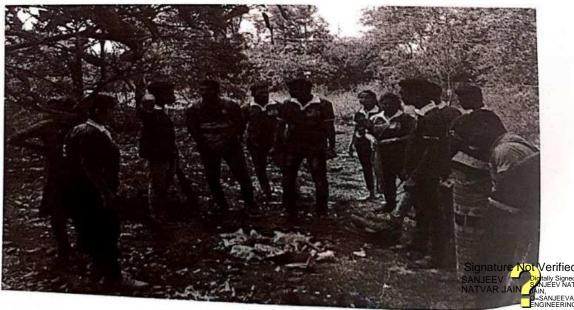

## "Tree Plantation"

Title of Event: Tree Plantation

Date of Event: 03/08/2022.

Time: 10 am

Venue: SETI Panhala.

NSS has organized the "Tree Plantation" event in Sanjeevan College of Engineering & Institute, Panhala by respected N. R. Bhosale sir. This programme is done in the presence of Principal Incharge Dr. Gajanan Koli Sir, Vice Principal Dr. Suhas Sapate Sir, Chairman P. R. Bhosale Sir, & Joint Secretary N. R. Bhosale Sir