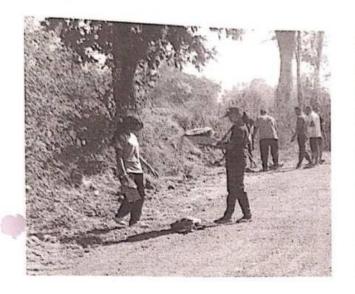

## "Tree Plantation"

Title of Event: Tree Plantation

Date of Event: 03/08/2022.

Time: 10 am

Venue: SETI Panhala.

NSS has organized the "Tree Plantation" event in Sanjeevan College of Engineering & Institute, Panhala by respected N. R. Bhosale sir. This programme is done in the presence of Principal Incharge Dr. Gajanan Koli Sir, Vice Principal Dr. Suhas Sapate Sir, Chairman P. R. Bhosale Sir, & Joint Secretary N. R. Bhosale Sir