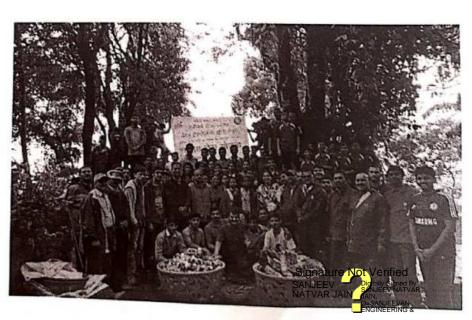

## "Tree Plantation"

Title of Event: Tree Plantation

Date of Event: 03/08/2022.

Time: 10 am

Venue: SETI Panhala.

NSS has organized the "Tree Plantation" event in Sanjeevan College of Engineering & Institute, Panhala by respected N. R. Bhosale sir. This programme is done in the presence of Principal Incharge Dr. Gajanan Koli Sir, Vice Principal Dr. Suhas Sapate Sir, Chairman P. R. Bhosale Sir, & Joint Secretary N. R. Bhosale Sir

# संजीवन महाविद्यालयात वृक्षारोपण

पन्हाळा (पुढारी वृत्तसेवा): पन्हाळा येथील संजीवन अभियांत्रिकी महाविद्यालयातील राष्ट्रीय सेवा योजनेच्या विद्यार्थ्यांच्या उपस्थितीत एन. आर. भोसले यांच्या हस्ते वृक्षारोपण करण्यात आले. प्रभारी प्राचार्य डॉ. गजानन कोळी, उपप्राचार्य डॉ. सुहास सपाटे, 'संजीवन'चे चेअरमन पी. आर. भोसले, एन. आर. भोसले यांचे कार्यक्रमास मार्गदर्शन लाभले.