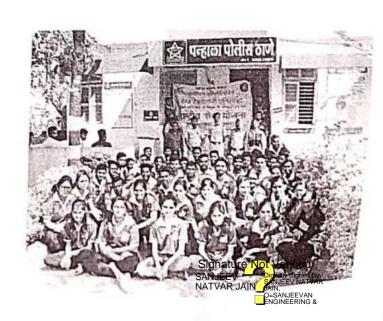

## "Tree Plantation"

Title of Event: Tree Plantation

Date of Event: 03/08/2022.

Time: 10 am

Venue: SETI Panhala.

NSS has organized the "Tree Plantation" event in Sanjeevan College of Engineering & Institute, Panhala by respected N. R. Bhosale sir. This programme is done in the presence of Principal Incharge Dr. Gajanan Koli Sir, Vice Principal Dr. Suhas Sapate Sir, Chairman P. R. Bhosale Sir, & Joint Secretary N. R. Bhosale Sir