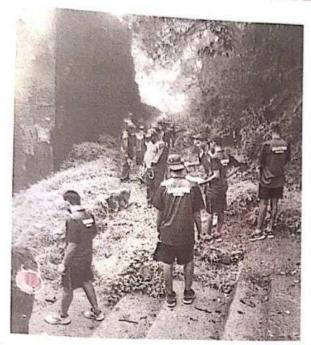

## " Har Ghar Tiranga"

Title of Event: Har Ghar Tiranga

Date of Event: 12/08/2022.

Venue: SETI Panhala.

As per the guidelines of the central government, the campaign 'Groghari Triranga' is being implemented for the period from 13th August to 15th August. In order to make this campaign of the government a success, an awareness round was held at Somwar Peth under the joint association of Sanjeevan Engineering College and Sanjeevan Vidyaniketan at Panhala.

Sanjivan went door to door in the village with the help of Group Gram Panchayat Somwar Peth to make the 'Har Ghar Tiranga' initiative a success and gave complete information about this campaign. Sports teacher Dr. Ranjit Ingwale also gave information about how to hoist the flag, how to lower the flag while coming down.

# संजीवन विद्यानिकेतनतर्फे प्रबोधन फेरी

पन्हाळा: प्रतिनिधी
'घरोघरी तिरंगा' हे
अभियान यशस्त्री व्हाले यासाठी पन्हाळा येथील संजीवन अभियात्रिकी महाविद्यालय आणि संजीवन विद्यानिकेतन यांच्या संयुक्त विद्यमाने सोमवार पेठ येथे प्रबोधन फेरी काढण्यात आली.

संजीवनने 'हर घर तिरंगा' हा उपक्रम यशस्वी होण्यासाठी ग्रुप ग्रामपंचायत सोमवार पेठ यांच्या सहकार्याने गावातील घरोघरी जाऊन अभियानाची

पन्हाळा : हर घर तिरंगा उपक्रमांतर्गत काढलेली प्रबोधन फेरी.

माहिती दिली. या प्रबोधन फेरीचे आयोजन क्रीडाशिक्षक डॉ. रणजित इंगवले व भास्कर कांबळे यांनी केले. उपप्राचार्य डॉ. सुहास सपाटे, प्रभारी प्राचार्य