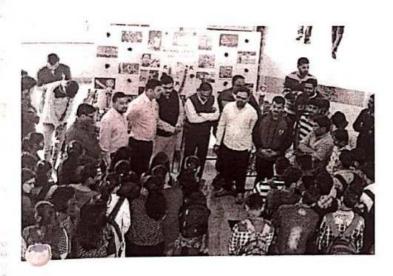

## "Felicitation of Meritorious Students"

Title of Event: Felicitation of Meritorious Students

Date of Event: 04/08/2022.

Venue: Drawing Hall, SETI Panhala.

Sanjeevan College of Engineering & Institute Panhala & GTT Foundation Pune has organised the Felicitation of Meritorious Students & the students who placed in various Companies. This programme is done in the presence of GTT Foundation Director Amit Bhosale, Manager Rahul Rai, Shirish Temgire. On this ocassion the Chairman of Sanjeevan Group P. R. Bhosale sir was present as a Chief Guest.

In order to all around development of students & their careers Sanjeevan has entered into memorandum of understanding with GTT Foundation. According to this MoU, the students were going through full year training in life skills, jo skills, entrepreneurial skills, aptitude required for the industrial sector. The students were benefited & selected in various international companies as said by vice principal Dr. Suhas Sapate Sir.

This programme is done in the presence of Principal-in-charge Dr. Gajanan Koli sir. T.P.O. Dr. Ajay Maske sir, Prof. Pravin Atigre, Prof. Tejashree Devkar, Prof. Abhideep Dhende.

Event Coordinator

Principal