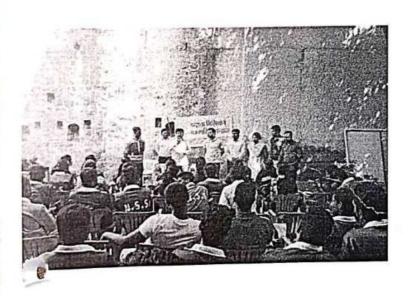

## "Felicitation of Meritorious Students"

Title of Event: Felicitation of Meritorious Students

Date of Event: 04/08/2022.

Venue: Drawing Hall, SETI Panhala.

Sanjeevan College of Engineering & Institute Panhala & GTT Foundation Pune has organised the Felicitation of Meritorious Students & the students who placed in various Companies. This programme is done in the presence of GTT Foundation Director Amit Bhosale, Manager Rahul Rai, Shirish Temgire. On this ocassion the Chairman of Sanjeevan Group P. R. Bhosale sir was present as a Chief Guest.