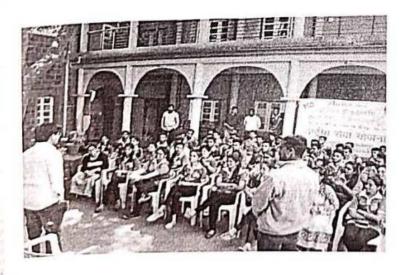

## "Tree Plantation"

Title of Event: Tree Plantation

Date of Event: 03/08/2022.

Time: 10 am

Venue: SETI Panhala.

NSS has organized the "Tree Plantation" event in Sanjeevan College of Engineering & Institute, Panhala by respected N. R. Bhosale sir. This programme is done in the presence of Principal Incharge Dr. Gajanan Koli Sir, Vice Principal Dr. Suhas Sapate Sir, Chairman P. R. Bhosale Sir, & Joint Secretary N. R. Bhosale Sir