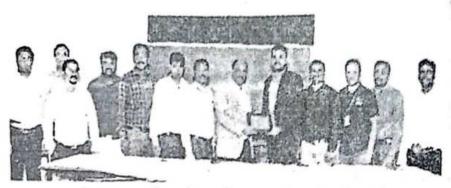

## "Felicitation of Meritorious Students"

Title of Event: Felicitation of Meritorious Students

Date of Event: 04/08/2022.

Venue: Drawing Hall, SETI Panhala.

Sanjeevan College of Engineering & Institute Panhala & GTT Foundation Pune has organised the Felicitation of Meritorious Students & the students who placed in various Companies. This programme is done in the presence of GTT Foundation Director Amit Bhosale, Manager Rahul Rai, Shirish Temgire. On this ocassion the Chairman of Sanjeevan Group P. R. Bhosale sir was present as a Chief Guest.

In order to all around development of students & their careers Sanjeevan has entered into memorandum of understanding with GTT Foundation. According to this MoU, the students were going through full year training in life skills, jo skills, entrepreneurial skills, aptitude required for the industrial sector. The students were benefited & selected in various international companies as said by vice principal Dr. Suhas Sapate Sir.

This programme is done in the presence of Principal-in-charge Dr. Gajanan Koli sir. T.P.O. Dr. Ajay Maske sir, Prof. Pravin Atigre, Prof. Tejashree Devkar, Prof. Abhideep Dhende.

Event Coordinator

Principal