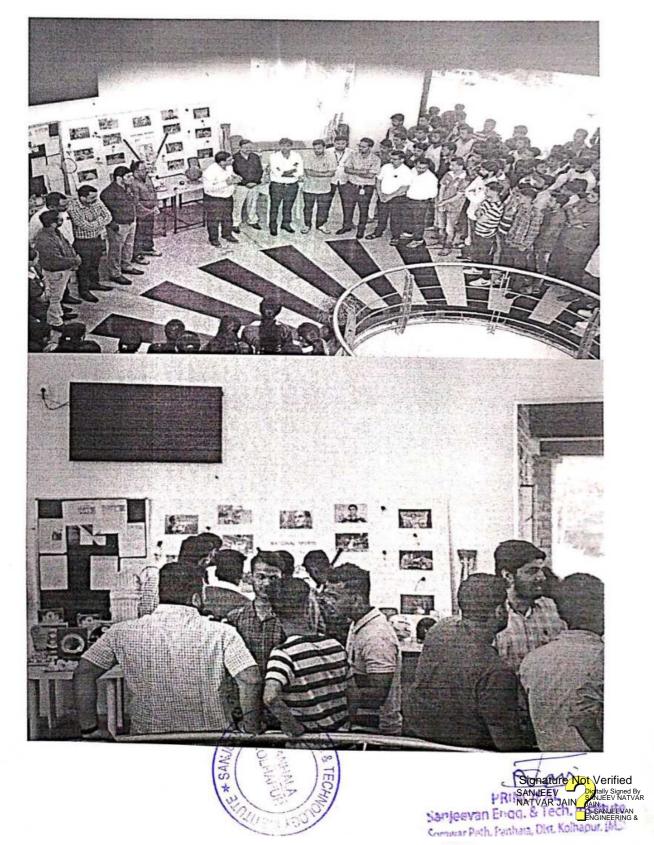

## "Felicitation of Meritorious Students"

Title of Event: Felicitation of Meritorious Students

Date of Event: 04/08/2022.

Venue: Drawing Hall, SETI Panhala.

Sanjeevan College of Engineering & Institute Panhala & GTT Foundation Pune has organised the Felicitation of Meritorious Students & the students who placed in various Companies. This programme is done in the presence of GTT Foundation Director Amit Bhosale, Manager Rahul Rai, Shirish Temgire. On this ocassion the Chairman of Sanjeevan Group P. R. Bhosale sir was present as a Chief Guest.

In order to all around development of students & their careers Sanjeevan has entered into memorandum of understanding with GTT Foundation. According to this MoU, the students were going through full year training in life skills, jo skills, entrepreneurial skills, aptitude required for the industrial sector. The students were benefited & selected in various international companies as said by vice principal Dr. Suhas Sapate Sir.

This programme is done in the presence of Principal-in-charge Dr. Gajanan Koli sir. T.P.O. Dr. Ajay Maske sir, Prof. Pravin Atigre, Prof. Tejashree Devkar, Prof. Abhideep Dhende.

Event Coordinator

Principal