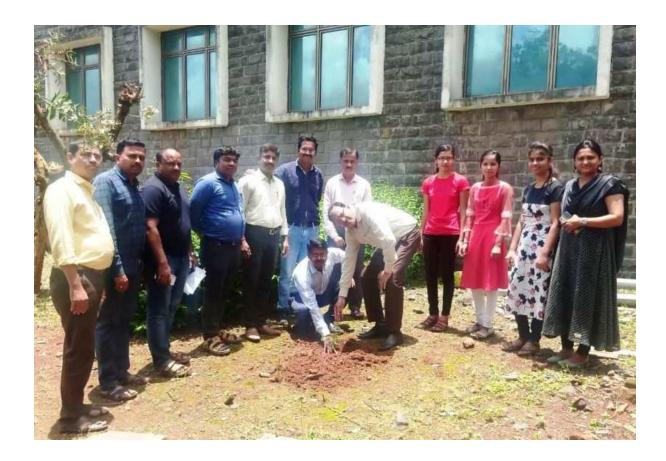

## "Tree Plantation"

Title of Event: Tree Plantation

Date of Event: 03/08/2022.

Time: 10 am

Venue: SETI Panhala.

NSS has organized the "Tree Plantation" event in Sanjeevan College of Engineering & Institute, Panhala by respected N. R. Bhosale sir. This programme is done in the presence of Principal Incharge Dr. Gajanan Koli Sir, Vice Principal Dr. Suhas Sapate Sir, Chairman P. R. Bhosale Sir, & Joint Secretary N. R. Bhosale Sir

PANHALA PROJUCTION OF A STANFORM OF A STANFO

NSS Coordinator

Programme Officer National Service Scheme Sanjeevan Engg. & Tech. Institute Somwar Peth, Panhala, Tal. Panhala, Dist. Kolhapur - 416 201 Sanjeevan Engineering & Technology Institute Somwar Peth, Panhala, Dist. Kolhapur. (416 204)