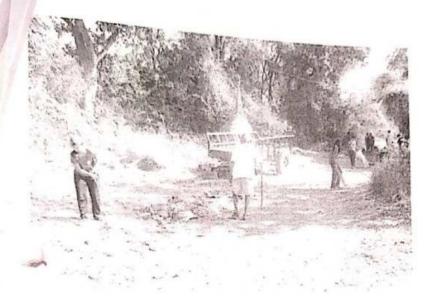

## "Tree Plantation"

Title of Event: Tree Plantation

Date of Event: 03/08/2022.

Time: 10 am

Venue: SETI Panhala.

NSS has organized the "Tree Plantation" event in Sanjeevan College of Engineering & Institute, Panhala by respected N. R. Bhosale sir. This programme is done in the presence of Principal Incharge Dr. Gajanan Koli Sir, Vice Principal Dr. Suhas Sapate Sir, Chairman P. R. Bhosale Sir, & Joint Secretary N. R. Bhosale Sir

# संजीवन महाविद्यालयात वृक्षारोपण

पन्हाळा (पुढारी वृत्तसेवा): पन्हाळा येथील संजीवन अभियांत्रिकी महाविद्यालयातील राष्ट्रीय सेवा योजनेच्या विद्यार्थ्यांच्या उपस्थितीत एन. आर. भोसले यांच्या हस्ते वृक्षारोपण करण्यात आले. प्रभारी प्राचार्य डॉ. गजानन कोळी, उपप्राचार्य डॉ. सुहास सपाटे, 'संजीवन'चे चेअरमन पी. आर. भोसले, एन. आर. भोसले यांचे कार्यक्रमास मार्गदर्शन लाभले.