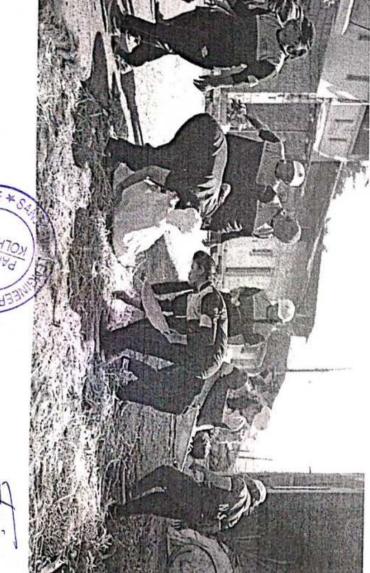

## "Tree Plantation"

Title of Event: Tree Plantation

Date of Event: 03/08/2022.

Time: 10 am

Venue: SETI Panhala.

NSS has organized the "Tree Plantation" event in Sanjeevan College of Engineering & Institute, Panhala by respected N. R. Bhosale sir. This programme is done in the presence of Principal Incharge Dr. Gajanan Koli Sir, Vice Principal Dr. Suhas Sapate Sir, Chairman P. R. Bhosale Sir, & Joint Secretary N. R. Bhosale Sir