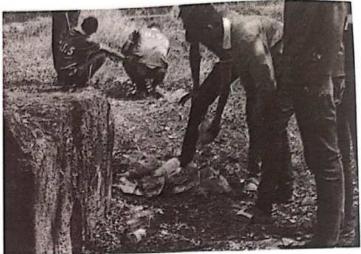

## "Tree Plantation"

Title of Event: Tree Plantation

Date of Event: 03/08/2022.

Time: 10 am

Venue: SETI Panhala.

NSS has organized the "Tree Plantation" event in Sanjeevan College of Engineering & Institute, Panhala by respected N. R. Bhosale sir. This programme is done in the presence of Principal Incharge Dr. Gajanan Koli Sir, Vice Principal Dr. Suhas Sapate Sir, Chairman P. R. Bhosale Sir, & Joint Secretary N. R. Bhosale Sir