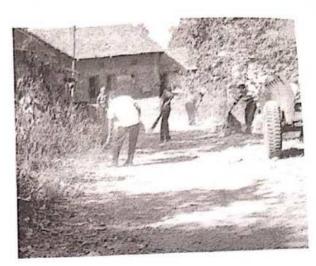

## "Tree Plantation"

Title of Event: Tree Plantation

Date of Event: 03/08/2022.

Time: 10 am

Venue: SETI Panhala.

NSS has organized the "Tree Plantation" event in Sanjeevan College of Engineering & Institute, Panhala by respected N. R. Bhosale sir. This programme is done in the presence of Principal Incharge Dr. Gajanan Koli Sir, Vice Principal Dr. Suhas Sapate Sir, Chairman P. R. Bhosale Sir, & Joint Secretary N. R. Bhosale Sir

# संजीवन महाविद्यालयात वृक्षारोपण

पन्हाळा (पुढारी वृत्तसेवा): पन्हाळा येथील संजीवन अभियांत्रिकी महाविद्यालयातील राष्ट्रीय सेवा योजनेच्या विद्यार्थ्यांच्या उपस्थितीत एन. आर. भोसले यांच्या हस्ते वृक्षारोपण करण्यात आले. प्रभारी प्राचार्य डॉ. गजानन कोळी, उपप्राचार्य डॉ. सुहास सपाटे, 'संजीवन'चे चेअरमन पी. आर. भोसले, एन. आर. भोसले यांचे कार्यक्रमास मार्गदर्शन लाभले.