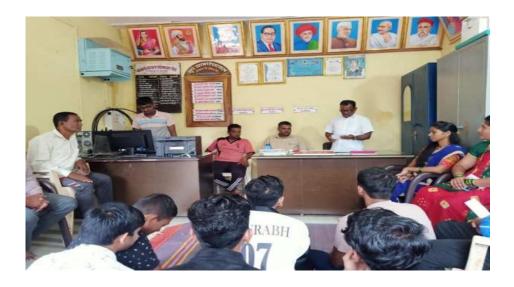

## "Felicitation of Meritorious Students"

Title of Event: Felicitation of Meritorious Students

Date of Event: 04/08/2022.

Venue: Drawing Hall, SETI Panhala.

Sanjeevan College of Engineering & Institute Panhala & GTT Foundation Pune has organised the Felicitation of Meritorious Students & the students who placed in various Companies. This programme is done in the presence of GTT Foundation Director Amit Bhosale, Manager Rahul Rai, Shirish Temgire. On this ocassion the Chairman of Sanjeevan Group P. R. Bhosale sir was present as a Chief Guest.

In order to all around development of students & their careers Sanjeevan has entered into memorandum of understanding with GTT Foundation. According to this MoU, the students were going through full year training in life skills, jo skills, entrepreneurial skills, aptitude required for the industrial sector. The students were benefited & selected in various international companies as said by vice principal Dr. Suhas Sapate Sir.

This programme is done in the presence of Principal-in-charge Dr. Gajanan Koli sir. T.P.O. Dr. Ajay Maske sir, Prof. Pravin Atigre, Prof. Tejashree Devkar, Prof. Abhideep Dhende.

Event Coordinator

Principal