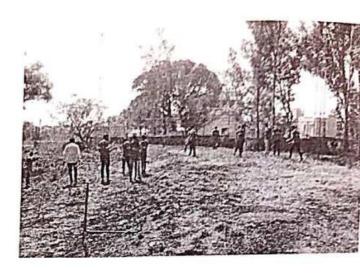

## "Tree Plantation"

Title of Event: Tree Plantation

Date of Event: 03/08/2022.

Time: 10 am

Venue: SETI Panhala.

NSS has organized the "Tree Plantation" event in Sanjeevan College of Engineering & Institute, Panhala by respected N. R. Bhosale sir. This programme is done in the presence of Principal Incharge Dr. Gajanan Koli Sir, Vice Principal Dr. Suhas Sapate Sir, Chairman P. R. Bhosale Sir, & Joint Secretary N. R. Bhosale Sir

# संजीवन महाविद्यालयात वृक्षारोपण

पन्हाळा (पुढारी वृत्तसेवा): पन्हाळा येथील संजीवन अभियांत्रिकी महाविद्यालयातील राष्ट्रीय सेवा योजनेच्या विद्यार्थ्यांच्या उपस्थितीत एन. आर. भोसले यांच्या हस्ते वृक्षारोपण करण्यात आले. प्रभारी प्राचार्य डॉ. गजानन कोळी, उपप्राचार्य डॉ. सुहास सपाटे, 'संजीवन'चे चेअरमन पी. आर. भोसले, एन. आर. भोसले यांचे कार्यक्रमास मार्गदर्शन लाभले.