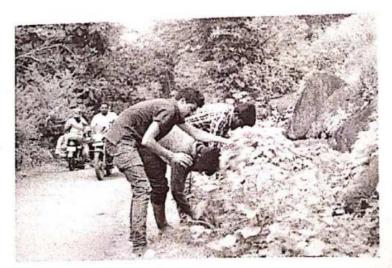

## "Tree Plantation"

Title of Event: Tree Plantation

Date of Event: 03/08/2022.

Time: 10 am

Venue: SETI Panhala.

NSS has organized the "Tree Plantation" event in Sanjeevan College of Engineering & Institute, Panhala by respected N. R. Bhosale sir. This programme is done in the presence of Principal Incharge Dr. Gajanan Koli Sir, Vice Principal Dr. Suhas Sapate Sir, Chairman P. R. Bhosale Sir, & Joint Secretary N. R. Bhosale Sir

# संजीवन महाविद्यालयात वृक्षारोपण

पन्हाळा (पुढारी वृत्तसेवा): पन्हाळा येथील संजीवन अभियांत्रिकी महाविद्यालयातील राष्ट्रीय सेवा योजनेच्या विद्यार्थ्यांच्या उपस्थितीत एन. आर. भोसले यांच्या हस्ते वृक्षारोपण करण्यात आले. प्रभारी प्राचार्य डॉ. गजानन कोळी, उपप्राचार्य डॉ. सुहास सपाटे, 'संजीवन'चे चेअरमन पी. आर. भोसले, एन. आर. भोसले यांचे कार्यक्रमास मार्गदर्शन लाभले.