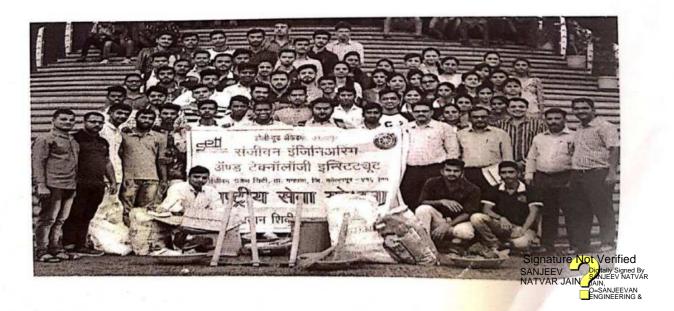

## "Tree Plantation"

Title of Event: Tree Plantation

Date of Event: 03/08/2022.

Time: 10 am

Venue: SETI Panhala.

NSS has organized the "Tree Plantation" event in Sanjeevan College of Engineering & Institute, Panhala by respected N. R. Bhosale sir. This programme is done in the presence of Principal Incharge Dr. Gajanan Koli Sir, Vice Principal Dr. Suhas Sapate Sir, Chairman P. R. Bhosale Sir, & Joint Secretary N. R. Bhosale Sir

# संजीवन महाविद्यालयात वृक्षारोपण

पन्हाळा (पुढारी वृत्तसेवा): पन्हाळा येथील संजीवन अभियांत्रिकी महाविद्यालयातील राष्ट्रीय सेवा योजनेच्या विद्यार्थ्यांच्या उपस्थितीत एन. आर. भोसले यांच्या हस्ते वृक्षारोपण करण्यात आले. प्रभारी प्राचार्य डॉ. गजानन कोळी, उपप्राचार्य डॉ. सुहास सपाटे, 'संजीवन'चे चेअरमन पी. आर. भोसले, एन. आर. भोसले यांचे कार्यक्रमास मार्गदर्शन लाभले.