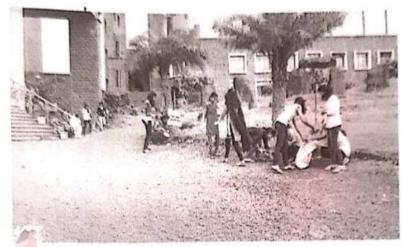

## "Tree Plantation"

Title of Event: Tree Plantation

Date of Event: 03/08/2022.

Time: 10 am

Venue: SETI Panhala.

NSS has organized the "Tree Plantation" event in Sanjeevan College of Engineering & Institute, Panhala by respected N. R. Bhosale sir. This programme is done in the presence of Principal Incharge Dr. Gajanan Koli Sir, Vice Principal Dr. Suhas Sapate Sir, Chairman P. R. Bhosale Sir, & Joint Secretary N. R. Bhosale Sir

# संजीवन महाविद्यालयात वृक्षारोपण

पन्हाळा (पुढारी वृत्तसेवा): पन्हाळा येथील संजीवन अभियांत्रिकी महाविद्यालयातील राष्ट्रीय सेवा योजनेच्या विद्यार्थ्यांच्या उपस्थितीत एन. आर. भोसले यांच्या हस्ते वृक्षारोपण करण्यात आले. प्रभारी प्राचार्य डॉ. गजानन कोळी, उपप्राचार्य डॉ. सुहास सपाटे, 'संजीवन'चे चेअरमन पी. आर. भोसले, एन. आर. भोसले यांचे कार्यक्रमास मार्गदर्शन लाभले.