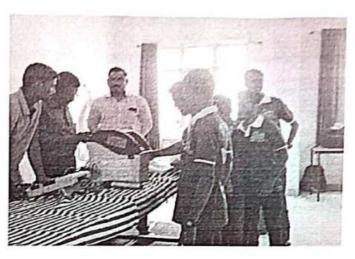

## "Felicitation of Meritorious Students"

Title of Event: Felicitation of Meritorious Students

Date of Event: 04/08/2022.

Venue: Drawing Hall, SETI Panhala.

Sanjeevan College of Engineering & Institute Panhala & GTT Foundation Pune has organised the Felicitation of Meritorious Students & the students who placed in various Companies. This programme is done in the presence of GTT Foundation Director Amit Bhosale, Manager Rahul Rai, Shirish Temgire. On this ocassion the Chairman of Sanjeevan Group P. R. Bhosale sir was present as a Chief Guest.

In order to all around development of students & their careers Sanjeevan has entered into memorandum of understanding with GTT Foundation. According to this MoU, the students were going through full year training in life skills, jo skills, entrepreneurial skills, aptitude required for the industrial sector. The students were benefited & selected in various international companies as said by vice principal Dr. Suhas Sapate Sir.

This programme is done in the presence of Principal-in-charge Dr. Gajanan Koli sir. T.P.O. Dr. Ajay Maske sir, Prof. Pravin Atigre, Prof. Tejashree Devkar, Prof. Abhideep Dhende.

Event Coordinator

Principal