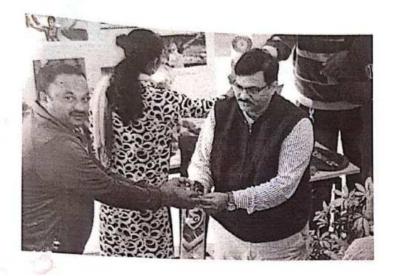

■ Approved By AICTE - New Delhi ■ Recognized by Govt. of Maharashtra & DTE ■ Affiliated to Shivaji University, Kolhapur

EN 6315

पन्हाळा : जीटीटी फाऊंडेशनचे डायरेक्टर अमित भोसले यांचे स्वागत करताना पी. आर. भोसले.

# संजीवन, जी. टी. टी. फाऊंडेशनतर्फे गुणवंत विद्यार्थ्यांचा सत्कार

पन्हाळा : पुढारी वृत्तसेवा

येथील संजीवन अत्रियांत्रिकी महाविद्यालय व पुणे येथील जी. टी. टी. फाऊंडेशन यांच्या संयुक्त विद्यमाने संजीवन कॉलेजमधील गुणवंत व विविध कंपनीत प्लेसमेंट झालेल्या विद्याथ्यांचा सत्कार करण्यात आला.

यावेळी प्रमुख पाहुणे म्हणून जीटीटी फाऊंडेशनचे डायरेक्टर अमित भोसले, मॅनेजर राहुल राय, शिरीष टेमगिरे उपस्थित होते. कार्यक्रमाच्या अध्यक्षस्थानी संजीवन ग्रुप ऑफ स्कूलचे चेअरमन पी. आर. भोसले होते.

संजीवन अभियांत्रिकी
महाविद्यालयातील विद्यार्थ्यांचा
सर्वांगीण विकास होऊन त्यांचे
करिअर घडावे यासाठी पुणे येथील
जी. टी. टी. फाऊंडेशन या कंपनीशी