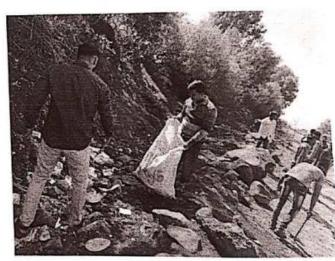

## "Tree Plantation"

Title of Event: Tree Plantation

Date of Event: 03/08/2022.

Time: 10 am

Venue: SETI Panhala.

NSS has organized the "Tree Plantation" event in Sanjeevan College of Engineering & Institute, Panhala by respected N. R. Bhosale sir. This programme is done in the presence of Principal Incharge Dr. Gajanan Koli Sir, Vice Principal Dr. Suhas Sapate Sir, Chairman P. R. Bhosale Sir, & Joint Secretary N. R. Bhosale Sir