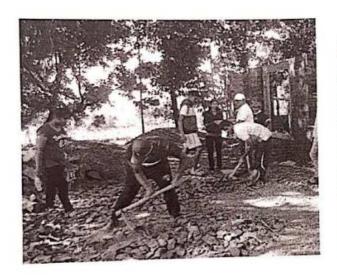

## "Tree Plantation"

Title of Event: Tree Plantation

Date of Event: 03/08/2022.

Time: 10 am

Venue: SETI Panhala.

NSS has organized the "Tree Plantation" event in Sanjeevan College of Engineering & Institute, Panhala by respected N. R. Bhosale sir. This programme is done in the presence of Principal Incharge Dr. Gajanan Koli Sir, Vice Principal Dr. Suhas Sapate Sir, Chairman P. R. Bhosale Sir, & Joint Secretary N. R. Bhosale Sir

# संजीवन महाविद्यालयात वृक्षारोपण

पन्हाळा (पुढारी वृत्तसेवा): पन्हाळा येथील संजीवन अभियांत्रिकी महाविद्यालयातील राष्ट्रीय सेवा योजनेच्या विद्यार्थ्यांच्या उपस्थितीत एन. आर. भोसले यांच्या हस्ते वृक्षारोपण करण्यात आले. प्रभारी प्राचार्य डॉ. गजानन कोळी, उपप्राचार्य डॉ. सुहास सपाटे, 'संजीवन'चे चेअरमन पी. आर. भोसले, एन. आर. भोसले यांचे कार्यक्रमास मार्गदर्शन लाभले.