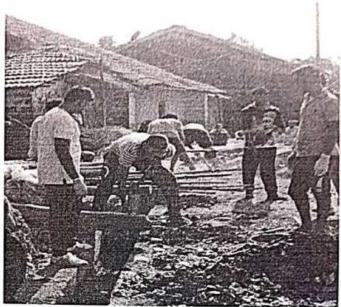

## "Tree Plantation"

Title of Event: Tree Plantation

Date of Event: 03/08/2022.

Time: 10 am

Venue: SETI Panhala.

NSS has organized the "Tree Plantation" event in Sanjeevan College of Engineering & Institute, Panhala by respected N. R. Bhosale sir. This programme is done in the presence of Principal Incharge Dr. Gajanan Koli Sir, Vice Principal Dr. Suhas Sapate Sir, Chairman P. R. Bhosale Sir, & Joint Secretary N. R. Bhosale Sir

# संजीवन महाविद्यालयात वृक्षारोपण

पन्हाळा (पुढारी वृत्तसेवा): पन्हाळा येथील संजीवन अभियांत्रिकी महाविद्यालयातील राष्ट्रीय सेवा योजनेच्या विद्यार्थ्यांच्या उपस्थितीत एन. आर. भोसले यांच्या हस्ते वृक्षारोपण करण्यात आले. प्रभारी प्राचार्य डॉ. गजानन कोळी, उपप्राचार्य डॉ. सुहास सपाटे, 'संजीवन'चे चेअरमन पी. आर. भोसले, एन. आर. भोसले यांचे कार्यक्रमास मार्गदर्शन लाभले.