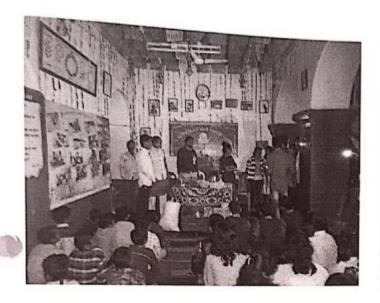

## "Felicitation of Meritorious Students"

Title of Event: Felicitation of Meritorious Students

Date of Event: 04/08/2022.

Venue: Drawing Hall, SETI Panhala.

Sanjeevan College of Engineering & Institute Panhala & GTT Foundation Pune has organised the Felicitation of Meritorious Students & the students who placed in various Companies. This programme is done in the presence of GTT Foundation Director Amit Bhosale, Manager Rahul Rai, Shirish Temgire. On this ocassion the Chairman of Sanjeevan Group P. R. Bhosale sir was present as a Chief Guest.

In order to all around development of students & their careers Sanjeevan has entered into memorandum of understanding with GTT Foundation. According to this MoU, the students were going through full year training in life skills, jo skills, entrepreneurial skills, aptitude required for the industrial sector. The students were benefited & selected in various international companies as said by vice principal Dr. Suhas Sapate Sir.

This programme is done in the presence of Principal-in-charge Dr. Gajanan Koli sir. T.P.O. Dr. Ajay Maske sir, Prof. Pravin Atigre, Prof. Tejashree Devkar, Prof. Abhideep Dhende.

Event Coordinator

Principal