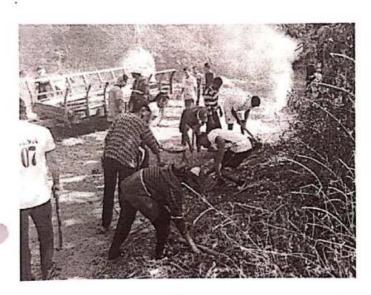

## "Tree Plantation"

Title of Event: Tree Plantation

Date of Event: 03/08/2022.

Time: 10 am

Venue: SETI Panhala.

NSS has organized the "Tree Plantation" event in Sanjeevan College of Engineering & Institute, Panhala by respected N. R. Bhosale sir. This programme is done in the presence of Principal Incharge Dr. Gajanan Koli Sir, Vice Principal Dr. Suhas Sapate Sir, Chairman P. R. Bhosale Sir, & Joint Secretary N. R. Bhosale Sir