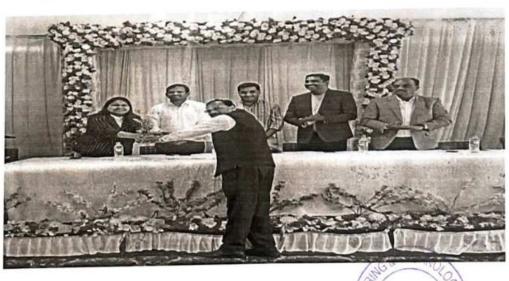

## "Felicitation of Meritorious Students"

Title of Event: Felicitation of Meritorious Students

Date of Event: 04/08/2022.

Venue: Drawing Hall, SETI Panhala.

Sanjeevan College of Engineering & Institute Panhala & GTT Foundation Pune has organised the Felicitation of Meritorious Students & the students who placed in various Companies. This programme is done in the presence of GTT Foundation Director Amit Bhosale, Manager Rahul Rai, Shirish Temgire. On this ocassion the Chairman of Sanjeevan Group P. R. Bhosale sir was present as a Chief Guest.

In order to all around development of students & their careers Sanjeevan has entered into memorandum of understanding with GTT Foundation. According to this MoU, the students were going through full year training in life skills, jo skills, entrepreneurial skills, aptitude required for the industrial sector. The students were benefited & selected in various international companies as said by vice principal Dr. Suhas Sapate Sir.

This programme is done in the presence of Principal-in-charge Dr. Gajanan Koli sir. T.P.O. Dr. Ajay Maske sir, Prof. Pravin Atigre, Prof. Tejashree Devkar, Prof. Abhideep Dhende.

Event Coordinator

Principal