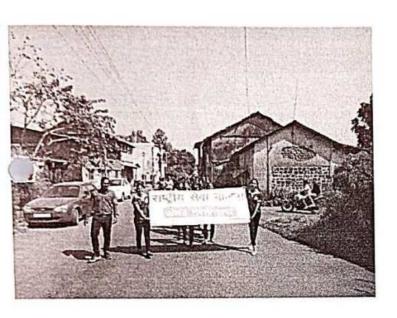

## " Har Ghar Tiranga"

Title of Event: Har Ghar Tiranga

Date of Event: 12/08/2022.

Venue: SETI Panhala.

As per the guidelines of the central government, the campaign 'Groghari Triranga' is being implemented for the period from 13th August to 15th August. In order to make this campaign of the government a success, an awareness round was held at Somwar Peth under the joint association of Sanjeevan Engineering College and Sanjeevan Vidyaniketan at Panhala.

# संजीवन विद्यानिकेतनतर्फे प्रबोधन फेरी

पन्हाळा: प्रतिनिधी
'घरोघरी तिरंगा' हे
अभियान यशस्त्री व्हाले यासाठी पन्हाळा येथील संजीवन अभियात्रिकी महाविद्यालय आणि संजीवन विद्यानिकेतन यांच्या संयुक्त विद्यमाने सोमवार पेठ येथे प्रबोधन फेरी काढण्यात आली.

संजीवनने 'हर घर तिरंगा' हा उपक्रम यशस्वी होण्यासाठी ग्रुप ग्रामपंचायत सोमवार पेठ यांच्या सहकार्याने गावातील घरोघरी जाऊन अभियानाची

पन्हाळा : हर घर तिरंगा उपक्रमांतर्गत काढलेली प्रबोधन फेरी.

माहिती दिली. या प्रबोधन फेरीचे आयोजन क्रीडाशिक्षक डॉ. रणजित इंगवले व भास्कर कांबळे यांनी केले. उपप्राचार्य डॉ. सुहास सपाटे, प्रभारी प्राचार्य