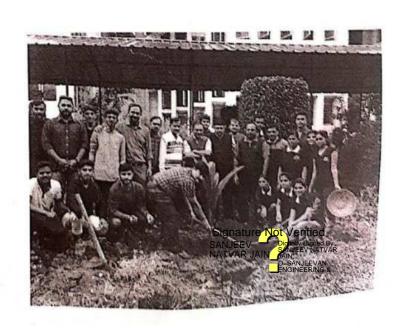

## "Tree Plantation"

Title of Event: Tree Plantation

Date of Event: 03/08/2022.

Time: 10 am

Venue: SETI Panhala.

NSS has organized the "Tree Plantation" event in Sanjeevan College of Engineering & Institute, Panhala by respected N. R. Bhosale sir. This programme is done in the presence of Principal Incharge Dr. Gajanan Koli Sir, Vice Principal Dr. Suhas Sapate Sir, Chairman P. R. Bhosale Sir, & Joint Secretary N. R. Bhosale Sir

# संजीवन महाविद्यालयात वृक्षारोपण

पन्हाळा (पुढारी वृत्तसेवा): पन्हाळा येथील संजीवन अभियांत्रिकी महाविद्यालयातील राष्ट्रीय सेवा योजनेच्या विद्यार्थ्यांच्या उपस्थितीत एन. आर. भोसले यांच्या हस्ते वृक्षारोपण करण्यात आले. प्रभारी प्राचार्य डॉ. गजानन कोळी, उपप्राचार्य डॉ. सुहास सपाटे, 'संजीवन'चे चेअरमन पी. आर. भोसले, एन. आर. भोसले यांचे कार्यक्रमास मार्गदर्शन लाभले.