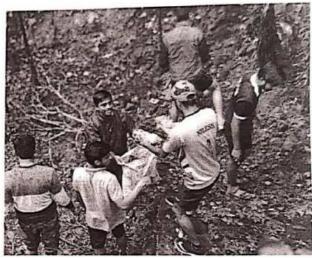

## "Tree Plantation"

Title of Event: Tree Plantation

Date of Event: 03/08/2022.

Time: 10 am

Venue: SETI Panhala.

NSS has organized the "Tree Plantation" event in Sanjeevan College of Engineering & Institute, Panhala by respected N. R. Bhosale sir. This programme is done in the presence of Principal Incharge Dr. Gajanan Koli Sir, Vice Principal Dr. Suhas Sapate Sir, Chairman P. R. Bhosale Sir, & Joint Secretary N. R. Bhosale Sir

# संजीवन महाविद्यालयात वृक्षारोपण

पन्हाळा (पुढारी वृत्तसेवा): पन्हाळा येथील संजीवन अभियांत्रिकी महाविद्यालयातील राष्ट्रीय सेवा योजनेच्या विद्यार्थ्यांच्या उपस्थितीत एन. आर. भोसले यांच्या हस्ते वृक्षारोपण करण्यात आले. प्रभारी प्राचार्य डॉ. गजानन कोळी, उपप्राचार्य डॉ. सुहास सपाटे, 'संजीवन'चे चेअरमन पी. आर. भोसले, एन. आर. भोसले यांचे कार्यक्रमास मार्गदर्शन लाभले.