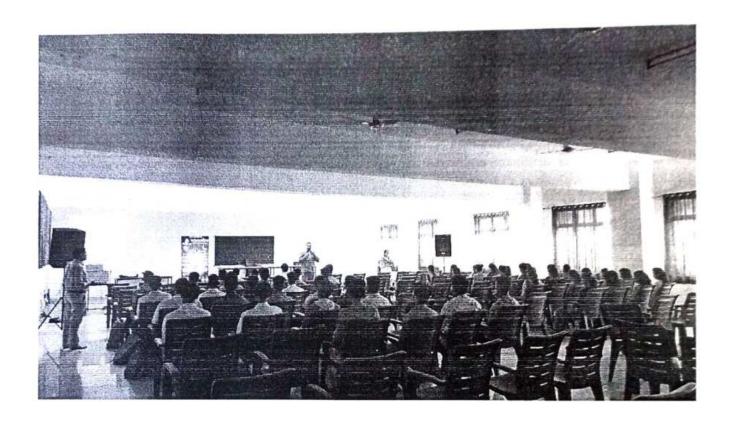

## "Tree Plantation"

Title of Event: Tree Plantation

Date of Event: 03/08/2022.

Time: 10 am

Venue: SETI Panhala.

NSS has organized the "Tree Plantation" event in Sanjeevan College of Engineering & Institute, Panhala by respected N. R. Bhosale sir. This programme is done in the presence of Principal Incharge Dr. Gajanan Koli Sir, Vice Principal Dr. Suhas Sapate Sir, Chairman P. R. Bhosale Sir, & Joint Secretary N. R. Bhosale Sir