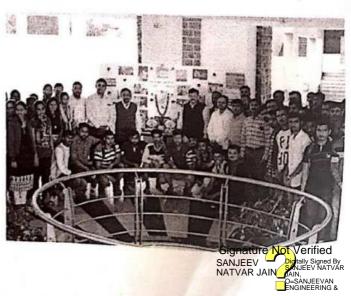

## "Felicitation of Meritorious Students"

Title of Event: Felicitation of Meritorious Students

Date of Event: 04/08/2022.

Venue: Drawing Hall, SETI Panhala.

Sanjeevan College of Engineering & Institute Panhala & GTT Foundation Pune has organised the Felicitation of Meritorious Students & the students who placed in various Companies. This programme is done in the presence of GTT Foundation Director Amit Bhosale, Manager Rahul Rai, Shirish Temgire. On this ocassion the Chairman of Sanjeevan Group P. R. Bhosale sir was present as a Chief Guest.

In order to all around development of students & their careers Sanjeevan has entered into memorandum of understanding with GTT Foundation. According to this MoU, the students were going through full year training in life skills, jo skills, entrepreneurial skills, aptitude required for the industrial sector. The students were benefited & selected in various international companies as said by vice principal Dr. Suhas Sapate Sir.

This programme is done in the presence of Principal-in-charge Dr. Gajanan Koli sir. T.P.O. Dr. Ajay Maske sir, Prof. Pravin Atigre, Prof. Tejashree Devkar, Prof. Abhideep Dhende.

Event Coordinator

Principal