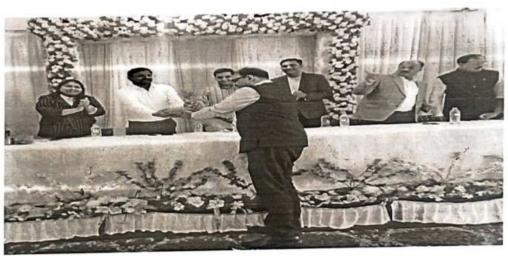

## "Felicitation of Meritorious Students"

Title of Event: Felicitation of Meritorious Students

Date of Event: 04/08/2022.

Venue: Drawing Hall, SETI Panhala.

Sanjeevan College of Engineering & Institute Panhala & GTT Foundation Pune has organised the Felicitation of Meritorious Students & the students who placed in various Companies. This programme is done in the presence of GTT Foundation Director Amit Bhosale, Manager Rahul Rai, Shirish Temgire. On this ocassion the Chairman of Sanjeevan Group P. R. Bhosale sir was present as a Chief Guest.

# संजीवन, जी. टी. टी. फाऊंडेशनतर्फे गुणवंत विद्यार्थ्यांचा सत्कार

पन्हाळा : पुढारी वृत्तसेवा

येथील संजीवन अत्रियांत्रिकी महाविद्यालय व पुणे येथील जी. टी. टी. फाऊंडेशन यांच्या संयुक्त विद्यमाने संजीवन कॉलेजमधील गुणवंत व विविध कंपनीत प्लेसमेंट झालेल्या विद्याथ्यांचा सत्कार करण्यात आला.

यावेळी प्रमुख पाहुणे म्हणून जीटीटी फाऊंडेशनचे डायरेक्टर अमित भोसले, मॅनेजर राहुल राय, शिरीष टेमगिरे उपस्थित होते. कार्यक्रमाच्या अध्यक्षस्थानी संजीवन ग्रुप ऑफ स्कूलचे चेअरमन पी. आर. भोसले होते.

संजीवन अभियांत्रिकी
महाविद्यालयातील विद्यार्थ्यांचा
सर्वांगीण विकास होऊन त्यांचे
करिअर घडावे यासाठी पुणे येथील
जी. टी. टी. फाऊंडेशन या कंपनीशी