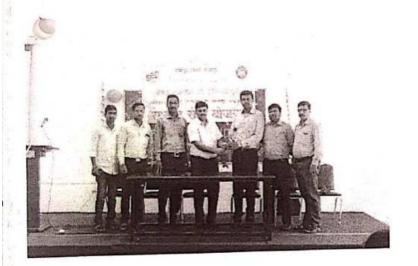

## "Felicitation of Meritorious Students"

Title of Event: Felicitation of Meritorious Students

Date of Event: 04/08/2022.

Venue: Drawing Hall, SETI Panhala.

Sanjeevan College of Engineering & Institute Panhala & GTT Foundation Pune has organised the Felicitation of Meritorious Students & the students who placed in various Companies. This programme is done in the presence of GTT Foundation Director Amit Bhosale, Manager Rahul Rai, Shirish Temgire. On this ocassion the Chairman of Sanjeevan Group P. R. Bhosale sir was present as a Chief Guest.

In order to all around development of students & their careers Sanjeevan has entered into memorandum of understanding with GTT Foundation. According to this MoU, the students were going through full year training in life skills, jo skills, entrepreneurial skills, aptitude required for the industrial sector. The students were benefited & selected in various international companies as said by vice principal Dr. Suhas Sapate Sir.

This programme is done in the presence of Principal-in-charge Dr. Gajanan Koli sir. T.P.O. Dr. Ajay Maske sir, Prof. Pravin Atigre, Prof. Tejashree Devkar, Prof. Abhideep Dhende.

Event Coordinator

Principal