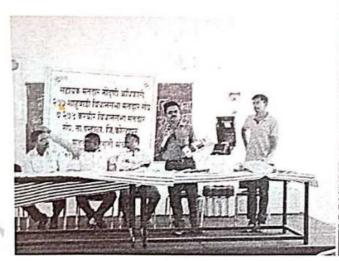

■ Approved By AICTE - New Delhi ■ Recognized by Govt. of Maharashtra & DTE ■ Affiliated to Shivaji University, Kolhapur

EN 6315

पन्हाळा : जीटीटी फाऊंडेशनचे डायरेक्टर अमित भोसले यांचे स्वागत करताना पी. आर. भोसले.

EN 6315

पन्हाळा : जीटीटी फाउंडेशनचे डायरेक्टर अमित भोसले यांचे स्वागत करताना पी. आर. भोसले.

# 'संजीवन'मध्ये गुणवंत वेद्यार्थ्यांचा सत्कार

पन्हाळा : जीटीटी फाँढेशनचे डायरेक्टर अमित भोसले यांचे स्यागत करताना पी. आर. भोसले.