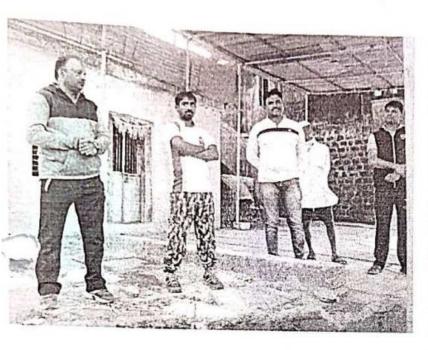

## "Felicitation of Meritorious Students"

Title of Event: Felicitation of Meritorious Students

Date of Event: 04/08/2022.

Venue: Drawing Hall, SETI Panhala.

Sanjeevan College of Engineering & Institute Panhala & GTT Foundation Pune has organised the Felicitation of Meritorious Students & the students who placed in various Companies. This programme is done in the presence of GTT Foundation Director Amit Bhosale, Manager Rahul Rai, Shirish Temgire. On this ocassion the Chairman of Sanjeevan Group P. R. Bhosale sir was present as a Chief Guest.

In order to all around development of students & their careers Sanjeevan has entered into memorandum of understanding with GTT Foundation. According to this MoU, the students were going through full year training in life skills, jo skills, entrepreneurial skills, aptitude required for the industrial sector. The students were benefited & selected in various international companies as said by vice principal Dr. Suhas Sapate Sir.

This programme is done in the presence of Principal-in-charge Dr. Gajanan Koli sir. T.P.O. Dr. Ajay Maske sir, Prof. Pravin Atigre, Prof. Tejashree Devkar, Prof. Abhideep Dhende.

Event Coordinator

Principal