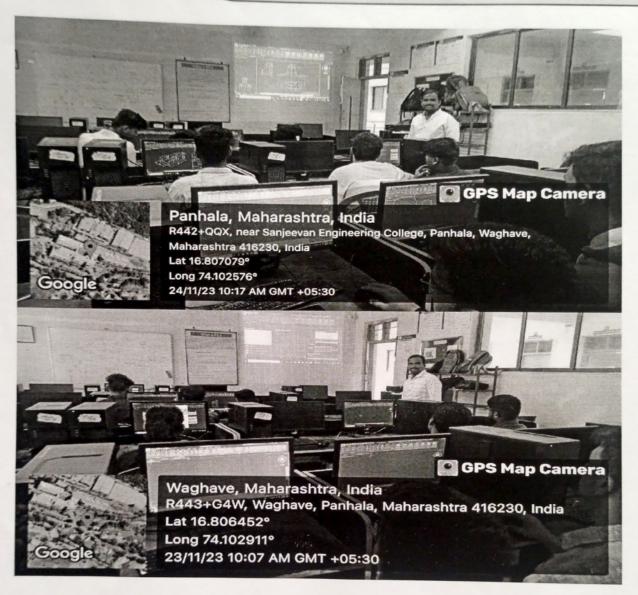

ed by Govt. of Maharashtra & DT O Permanent Affiliation by Dr. Babasaheb Ambedkar Technological University, Ra

Introduction

AICTE ID : 1-8019451 AISHE Code : C-11165

View manager, Visual style, 3D Modeling

Day3

Solid Editing toolbar, Modifying toolbar, Material, Lights, Camera, Render

Friday

Plotting

(24/11/2023)

Printing setting, Layout, Import, Export

Practical Tutorials on Above

Includes Orthographic Projection, Section Views etc

12. Photographs: One Week Workshop on "AutoCAD Software"



Hands on Training (AutoCAD Software)



Sanjeevan Engg, & Tech, Institute Somwar Peth, Panhala - 416 201

4



Pin-416 201 (Maharashtra)

O Approved By AICTE, New Delhi O Recognized by Govt. of Maharashtra & DT O Permanent Affiliation by Dr. Babasaheb Ambedkar Technological University, Ra



Hands on Training (AutoCAD Software)

Prof. Praveen S. Atigre

Workshop Coordinator

Mechanical Engineering Department

NEERING SETI PANHAL

Dr. Vinayak H. Deokar

Mechanical Engineering Mechanical Engineering Department

PRINCIPAL







ENGINEERING & TECHNOLOGY INSTITUTE, PANHALA Sanjeevan Knowledge City, Pin-416 201 (Maharashtra)

O Approved By AICTE, New Delhi O Recognized by Govt. of Maharashtra & DT O Permanent Affiliation by Dr. Babasaheb Ambedkar Technological University, Ra

# **GUEST THANKING LETTER**







HOLY-WOOD ACADEMY'S

ENGINEERING & TECHNOLOGY INSTITUTE, PANHALA Sanjeevan Knowledge City, Pin-416 201 (Maharashtra) Phone: 9146999500

O Approved By AICTE, New Delhi O Recognized by Govt. of Maharashtra & DT O Permanent Affiliation by Dr. Babasaheb Ambedkar Technological U