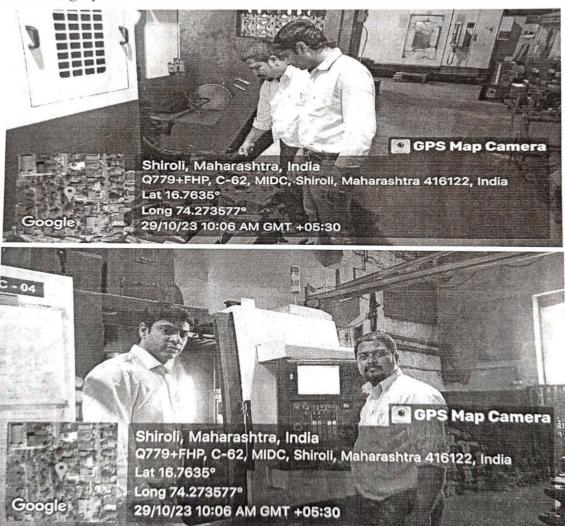

## Faculty Industrial Visit Report

| Title of the Activity | Faculty Industrial Visit                                                                                                     |  |  |
|-----------------------|------------------------------------------------------------------------------------------------------------------------------|--|--|
| Industry Visited      | Technomac Industry                                                                                                           |  |  |
| Address               | C-62 Near MIDC Police Station, Shiroli MIDC Kolhapur 416122                                                                  |  |  |
| Date                  | 29/10/2023                                                                                                                   |  |  |
| Time                  | 09:30 am To 4:30 pm                                                                                                          |  |  |
| Faculty Members       | 1 Prof. Praveen S. Atigre (Mechanical Engineering Department) 2 Prof. Dhananjay V. Patil (Mechanical Engineering Department) |  |  |
| Organized By          | Mechanical Engineering Department                                                                                            |  |  |

#### 5 Visit Photographs:

DTE Code : ENGB 1.5

AISHE Code : C-11165

ENGINEERING

SETI PANHALA

ENGINEERING & TECHNOLOGY INSTITUTE, PANHALA

Phone: 9146999500 416 20) (Maharashtra)

O Approved By AICTE, New Delhi O Recognized by Govt, of Maharashtra & DTE O Permanent Affiliation by Dr. Bahasaheb Ambedkar Technological University, Raigad