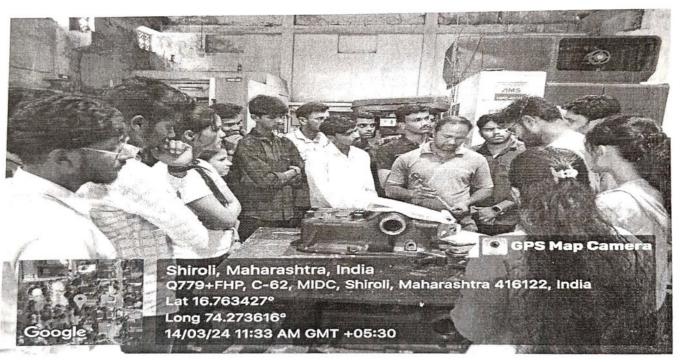

#### Visit Photographs

Industrial Visit for Third Year Mechanical Engineering Students on 14<sup>th</sup> March 2024 (From 1.30 pm to 3.30 pm) in Association with Technomac Industries for Metrology & Quality Control Subject

O Approved By AICTE, New Delhi O Recognized by Govt. of Maharashtra & DT O Permanent Affiliation by Dr. Bahasaheb Ambedkar Technological University, Ra

Industrial Visit for Third Year Mechanical Engineering Students on 14th March 2024 (From 1.30 pm to 3.30 pm) in Association with Technomac Industries for Metrology & Quality Control Subject