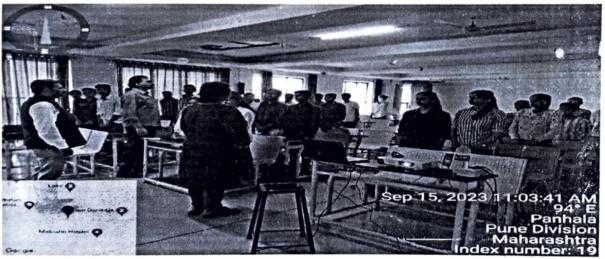

## Faculty Industrial Visit Report

| Title of the Activity | Industrial Visit of Faculties For Signing MoU with Technomac Industry                                                                                                                |
|-----------------------|--------------------------------------------------------------------------------------------------------------------------------------------------------------------------------------|
| Industry Visited      | Technomac Industry                                                                                                                                                                   |
| Address               | C-62 Near MIDC Police Station, Shiroli MIDC Kolhapur 416122                                                                                                                          |
| Day & Date            | Wednesday, 25/10/2023                                                                                                                                                                |
| Time                  | 10:00 am To 4:00 pm                                                                                                                                                                  |
| Faculty Members       | Dr. V.H. Deokar (Mechanical Engineering Department)     Prof. Praveen S. Atigre (Mechanical Engineering Department)     Prof. Dhananjay V. Patil (Mechanical Engineering Department) |
| Organized By          | Mechanical Engineering Department                                                                                                                                                    |

## 4 Visit Photographs:

Signing MOU with Technomac Industry

PRINCIPAL Sanjeevan Engg. & Tech. Institute

Somwar Peth, Panhala - 416 201 41

DTE Code : ENG3 1 5

AICTE ID : 1-8019451 AISHE Code : C-11165