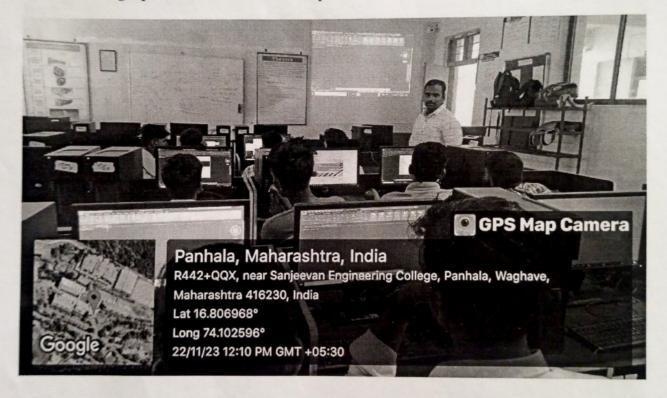

#### Visit Photographs

Pin-416 201 (Maharashtra)

Industrial Visit for Third Year Mechanical Engineering Students on 14th March 2024 (From 10.30 am to 1.00 pm) in Association with Technomac Industries for Manufacturing Process-II Subject.