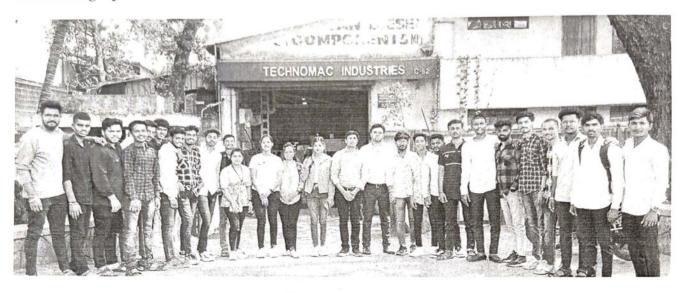

#### Machine Shop Division & Inspection of the Parts:

In this machine shop students observed various manufacturing processes such as turning, step turning, facing, grinding, milling, drilling, chamfering etc. Also they observed In Line Inspection activities along with various measuring instruments such as Height Gauge, Vernier Caliper, Dial Indicators, Ring Gauges, Plug Gauges etc.

#### Visit Photographs

Industrial Visit for Third Year Mechanical Engineering Students on 14<sup>th</sup> March 2024 (From 1.30 pm to 3.30 pm) in Association with Technomac Industries for Metrology & Quality Control Subject

O Approved By AICTE, New Delhi O Recognized by Govt. of Maharashtra & DT O Permanent Affiliation by Dr. Bahasaheb Ambedkar Technological University, Ra

Industrial Visit for Third Year Mechanical Engineering Students on 14th March 2024 (From 1.30 pm to 3.30 pm) in Association with Technomac Industries for Metrology & Quality Control Subject