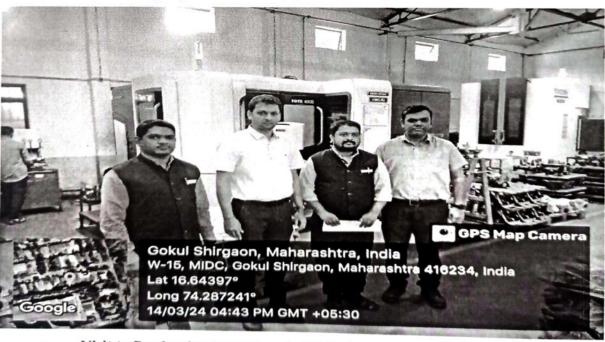

An Industrial visit at Satyajeet Mechanisms Pvt. Ltd. was organized by Mechanical Engineering Department. The industrial visit was witnessed by the two faculty members namely Prof. Praveen S. Atigre and Prof. Vikas D. Thorat.

#### 4 Visit Photographs:

Signing MOU with Satyajeet Mechanisms Pvt. Ltd.

Visit to Production Department of Satyajeet Mechanisms Pvt. Ltd.