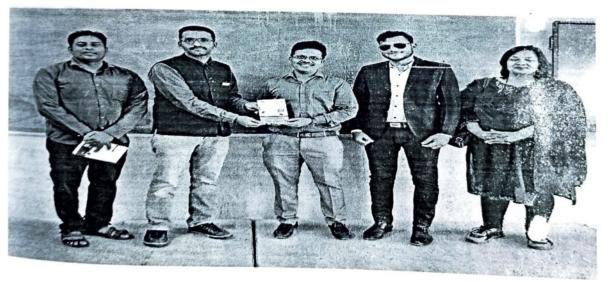

#### 4 Visit Photographs:

Signing MOU with Satyajeet Mechanisms Pvt. Ltd.

Visit to Production Department of Satyajeet Mechanisms Pvt. Ltd.

#### 5 Outcomes of the Visit:

- 1) A Memorandum of Understanding (MoU) was signed for future interaction with industry
- 2) Company strongly agreed for giving internship as well as projects to our UG students.
- 3) Discussion on various real time problems faced by industry& possible solutions to overcome these problems was held.