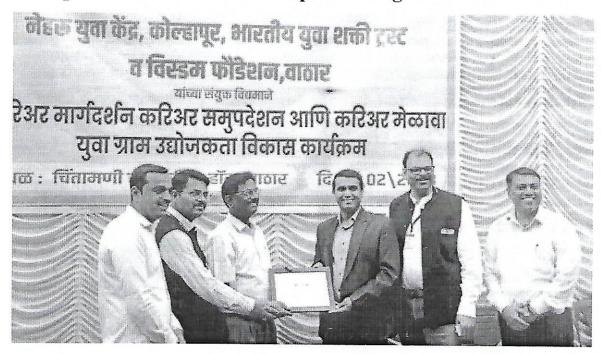

## Faculty Industrial Visit Report

| Title of the Activity | Industrial Visit of Faculties For Signing MoU with Technomac Industry                                                                                                                |
|-----------------------|--------------------------------------------------------------------------------------------------------------------------------------------------------------------------------------|
| Industry Visited      | Technomac Industry                                                                                                                                                                   |
| Address               | C-62 Near MIDC Police Station, Shiroli MIDC Kolhapur 416122                                                                                                                          |
| Day & Date            | Wednesday, 25/10/2023                                                                                                                                                                |
| Time                  | 10:00 am To 4:00 pm                                                                                                                                                                  |
| Faculty Members       | Dr. V.H. Deokar (Mechanical Engineering Department)     Prof. Praveen S. Atigre (Mechanical Engineering Department)     Prof. Dhananjay V. Patil (Mechanical Engineering Department) |
| Organized By          | Mechanical Engineering Department                                                                                                                                                    |

## Industrial Visit of Faculties For Signing MoU with Technomac Industry

**Industry Visited** 

Technomac Industries.

Address

C-62 Near MIDC Police Station, Shiroli MIDC Kolhapur 416122.

Day & Date

Wednesday, 25/10/2023.

Time

10:00 am To 4:00 pm

**Faculty Members** 

1 Dr. Vinayak H. Deokar (Mechanical Engineering Department)

2 Prof. Praveen S. Atigre (Mechanical Engineering Department)

3 Prof. Dhananjay V. Patil (Mechanical Engineering Department)

## 4 Visit Photographs:

Signing MOU with Technomac Industry

PRINCIPAL Sanjeevan Engg. & Tech. Institute

Somwar Peth, Panhala - 416 201 41

DTE Code : ENG3 1 5

AICTE ID : 1-8019451 AISHE Code : C-11165