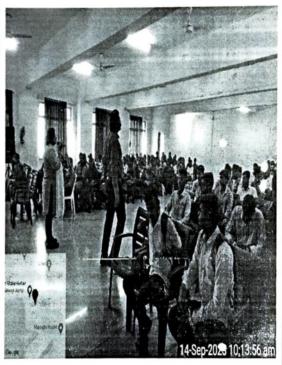

#### Visit Photographs

Industrial Visit for Third Year Mechanical Engineering Students on 14<sup>th</sup> March 2024 (From 1.30 pm to 3.30 pm) in Association with Technomac Industries for Metrology & Quality Control Subject

O Approved By AICTE, New Delhi O Recognized by Govt. of Maharashtra & DT O Permanent Affiliation by Dr. Bahasaheb Ambedkar Technological University, Ra

Industrial Visit for Third Year Mechanical Engineering Students on 14th March 2024 (From 1.30 pm to 3.30 pm) in Association with Technomac Industries for Metrology & Quality Control Subject