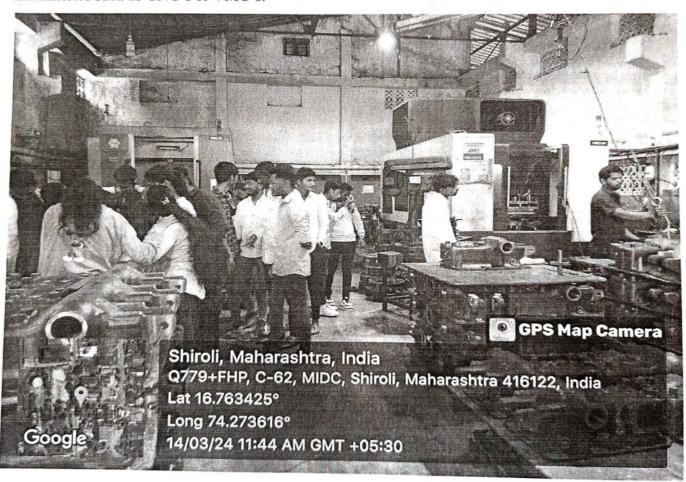

#### Industrial Visit at Technome Industries, Shiroli M.I.D.C. Kolhapur

Class

:

T.Y. Mechanical

Course / Subject

Manufacturing Process-II

**Industry Visited** 

Technomac Industries

Day & Date

:

Thursday, 14th March 2024

Time

.

:

10.30 am to 1.00 pm

Address

10.30 am to 1.00 pm

C-62 Near MIDC Police Station, Shiroli MIDC Kolhapur 416122.

Faculty Members

Prof. Praveen S. Atigre (Visit Coordinator)

Dist: Kolhapur Maharashtra – 416229

Prof. Vikas D. Thorat (Subject Incharge-Manufacturing Process-II)

#### Introduction:

An Industrial visit at Technomac Industries (C-62 Near MIDC Police Station, Shiroli MIDC Kolhapur 416122) was organized by Mechanical Engineering Department for Third Year Students on 14th March 2024. The industrial visit was witnessed by the students of the class, who were accompanied by the faculty members namely Prof. Praveen S. Atigre, Prof. Vikas D. Thorat and Prof. Dhananjay V. Patil.

#### **Machine Shop Division:**

In this machine shop students observed different manufacturing processes such as turning, step turning, facing, grinding, milling, drilling, chamfering etc. Also they observed working of advance machineries such as CNC's & VMC's.