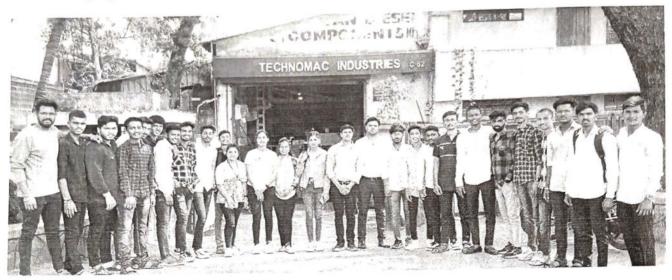

#### Visit Photographs

Pin-416 201 (Maharashtra)

Industrial Visit for Third Year Mechanical Engineering Students on 14th March 2024 (From 10.30 am to 1.00 pm) in Association with Technomac Industries for Manufacturing Process-II Subject.

#### Visit Photographs

Industrial Visit for Third Year Mechanical Engineering Students on 14<sup>th</sup> March 2024 (From 10.30 am to 1.00 pm) in Association with Technomac Industries for Manufacturing Process-II Subject.