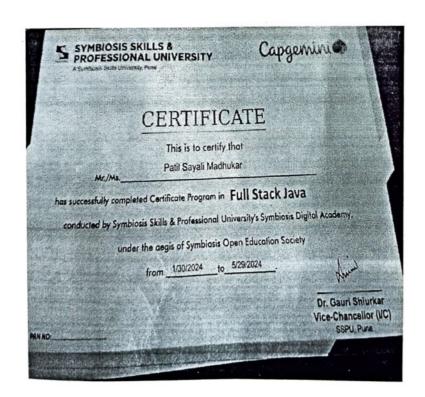

3.4.2 Number of functional MoUs with national and international institutions, universities, industries, corporate houses etc. during the year 2023-2024

| Sl.<br>No. | Organisation with which MoU is signed       | Year of<br>signing<br>MoU | Duration          | List the actual activities under each MOU year wise                        | Page No.   |  |
|------------|---------------------------------------------|---------------------------|-------------------|----------------------------------------------------------------------------|------------|--|
| 1          | Satyajeet Mechanisms                        | 2024                      | 3 Years           | Faculty Visit                                                              | 1 to 14    |  |
| ,          |                                             |                           |                   | Internship Completed By 2 Students                                         | 1 10 14    |  |
| 2          | Technomac Industries                        | 2023                      | 3 Years           | Industrial Visits for students                                             | 15 to 47   |  |
|            | reemonae maastres                           | 2023                      | 3 Tears           | Faculty Visit                                                              |            |  |
| 3          | CAD MANTRAA                                 | 2022                      | 3 Years           | 3-Days Workshop on AutoCad Software                                        | 48 to 73   |  |
| 4          | PrudentiaTechnology Solution India Pvt. Ltd | 2023                      | 2 Years           | Workshop on SAP Modules in Materials<br>Management and Production Planning | 74 to 95   |  |
| 5          | Tata Technologies Ltd                       | 2016                      | 2016-Till<br>Date | TTL Ready Engineer Activity                                                | 96 to 108  |  |
| 6          | FUEL                                        | 2022                      | 2 Years           | Java Training Program                                                      | 109 to 127 |  |
| 7          | GTT Foundation, Pune                        | 2022                      | 05 Years          | 03. 1. Aptitude Skills Development<br>Program, 2. Life Skills Program      | 128 to 164 |  |
| 8          | Rubicon Skills Pvt. Ltd.                    | 2021                      | 05 Years          | 03 Life Skills Program                                                     | 165 to 208 |  |
| 9          | Wisdom Foundation                           | 2023                      | 03 Years          | Campus Placements for various Organisation 209                             |            |  |
| 10         | Symbiosis International (Deemed) University | 2023                      | 1 Years           | Bajaj Engineering Skills Training Program (BEST  229 to                    |            |  |