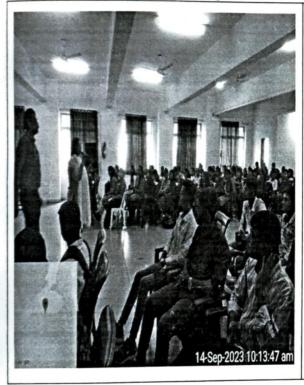

#### Visit Photographs

Pin-416 201 (Maharashtra)

Industrial Visit for Third Year Mechanical Engineering Students on 14th March 2024 (From 10.30 am to 1.00 pm) in Association with Technomac Industries for Manufacturing Process-II Subject.

#### Visit Photographs

Industrial Visit for Third Year Mechanical Engineering Students on 14<sup>th</sup> March 2024 (From 10.30 am to 1.00 pm) in Association with Technomac Industries for Manufacturing Process-II Subject.