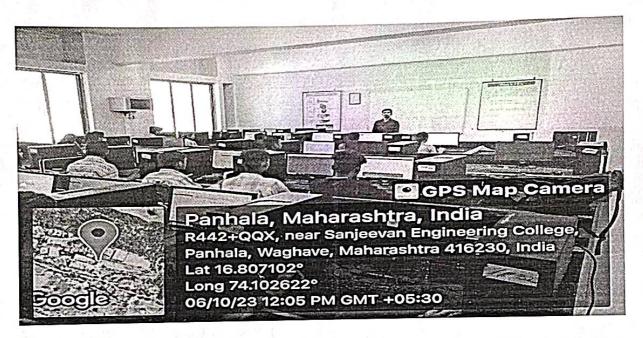

#### Faculty Industrial Visit Report

| Title of the Activity | Industrial Visit of Faculties For Signing MoU with Satyajeet Mechanisms Pvt. Ltd.                                         |  |  |  |
|-----------------------|---------------------------------------------------------------------------------------------------------------------------|--|--|--|
| Industry Visited      | Satyajeet Mechanisms Pvt. Ltd.                                                                                            |  |  |  |
| Address               | W-15, Gokul Shirgaon MIDC, Kolhapur-416234, Maharashtra                                                                   |  |  |  |
| Day &Date             | Thursday, 14/03/2024                                                                                                      |  |  |  |
| Time                  | 4:00 pm Onwards                                                                                                           |  |  |  |
| Faculty Members       | 1 Prof. Praveen S. Atigre (Mechanical Engineering Department) 2 Prof. Vikas D. Thorat (Mechanical Engineering Department) |  |  |  |
| Organized By          | Mechanical Engineering Department                                                                                         |  |  |  |

### Industrial Visit of Faculties For Signing MoU with Satyajeet Mechanisms Pvt. Ltd.

**Industry Visited** 

Satyajeet Mechanisms Pvt. Ltd.

Address

:

W-15, Gokul Shirgaon MIDC, Kolhapur-416234, Maharashtra

Day & Date

:

Thursday, 14/03/2024

Time

020

60 000

**Faculty Members** 

4:00 pm onwards

1 Prof. Praveen S. Atigre (Mechanical Engineering Department)

2 Prof. Vikas D. Thorat (Mechanical Engineering Department)

An Industrial visit at Satyajeet Mechanisms Pvt. Ltd. was organized by Mechanical Engineering Department. The industrial visit was witnessed by the two faculty members namely Prof. Praveen S. Atigre and Prof. Vikas D. Thorat.