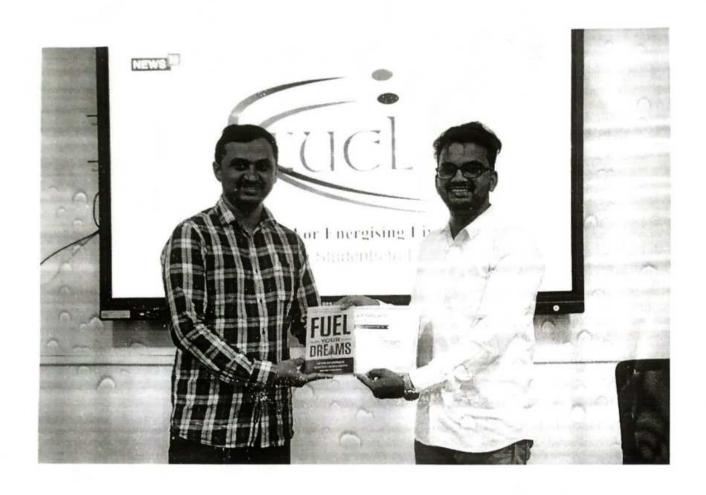

# One Page Report

on one week Student Development Program

"Life Skill"

Organised by: CSE Department and T & P, SETI, Panhala

Resource Person: Mr. Shashank Sahay from Rubicon.

Program Coordinator: Prof.V.S.Pawar

**Duration of Program:** 12-03-23 to 16-03-23.

Venue: Class room no. C306, CSE Dept. SETI.

The One Week Student Development Program on "Life Skill" had organised by the CSE & T & P department for placement and point of view. The objective of this workshop was to flourish the knowledge approach of Interpersonal skill that help student make informed decision, solve problem, think critically and creatively, communicate effectively build healthy relationships. The training which was held under your guidance and support of Prof.R.S.Nejkar, H.O.D CSE department and Dr.S.N.Jain, Principal of SETI, Panhala. Total 55 students had attended the training session. The training session was conducted from 12/03/2023 to 16/03/2023. As per the schedule the various topics are covered during the sessions.