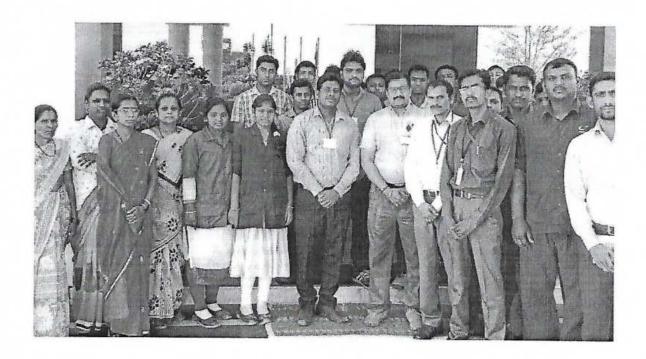

**Duration of Program:** 12-03-23 to 16-03-23.

Venue: Class room no. C306, CSE Dept. SETI.

The One Week Student Development Program on "Life Skill" had organised by the CSE & T & P department for placement and point of view. The objective of this workshop was to flourish the knowledge approach of Interpersonal skill that help student make informed decision, solve problem, think critically and creatively, communicate effectively build healthy relationships. The training which was held under your guidance and support of Prof.R.S.Nejkar, H.O.D CSE department and Dr.S.N.Jain, Principal of SETI, Panhala. Total 55 students had attended the training session. The training session was conducted from 12/03/2023 to 16/03/2023. As per the schedule the various topics are covered during the sessions.