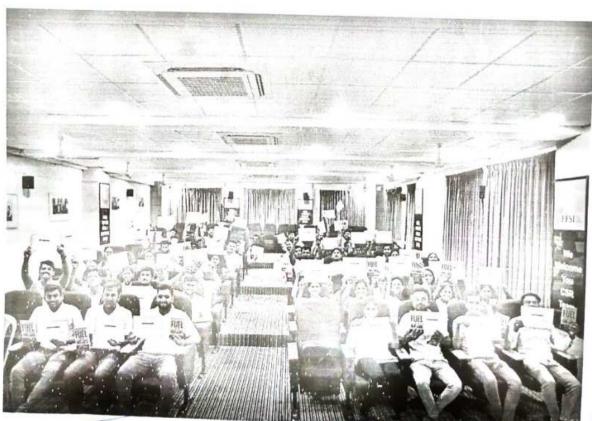

# One Page Report

on one week Student Development Program

"Life Skill"

Organised by: CSE Department and T & P, SETI, Panhala

Resource Person: Mr. Shashank Sahay from Rubicon.

Program Coordinator: Prof.V.S.Pawar

**Duration of Program:** 12-03-23 to 16-03-23.

Venue: Class room no. C306, CSE Dept. SETI.

The One Week Student Development Program on "Life Skill" had organised by the CSE & T & P department for placement and point of view. The objective of this workshop was to flourish the knowledge approach of Interpersonal skill that help student make informed decision, solve problem, think critically and creatively, communicate effectively build healthy relationships. The training which was held under your guidance and support of Prof.R.S.Nejkar, H.O.D CSE department and Dr.S.N.Jain, Principal of SETI, Panhala. Total 55 students had attended the training session. The training session was conducted from 12/03/2023 to 16/03/2023. As per the schedule the various topics are covered during the sessions.