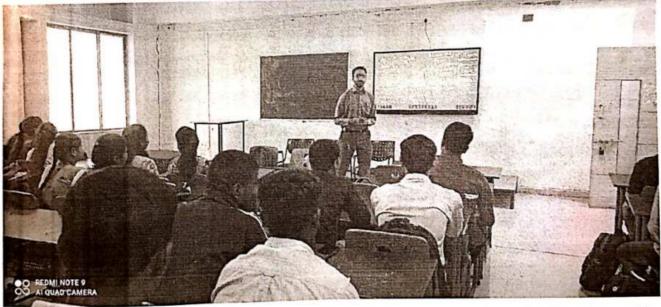

# One Page Report

on one week Student Development Program

"Life Skill"

Organised by: CSE Department and T & P, SETI, Panhala

Resource Person: Mr. Shashank Sahay from Rubicon.

Program Coordinator: Prof.V.S.Pawar

**Duration of Program:** 12-03-23 to 16-03-23.

Venue: Class room no. C306, CSE Dept. SETI.

The One Week Student Development Program on "Life Skill" had organised by the CSE & T & P department for placement and point of view. The objective of this workshop was to flourish the knowledge approach of Interpersonal skill that help student make informed decision, solve problem, think critically and creatively, communicate effectively build healthy relationships. The training which was held under your guidance and support of Prof.R.S.Nejkar, H.O.D CSE department and Dr.S.N.Jain, Principal of SETI, Panhala. Total 55 students had attended the training session. The training session was conducted from 12/03/2023 to 16/03/2023. As per the schedule the various topics are covered during the sessions.