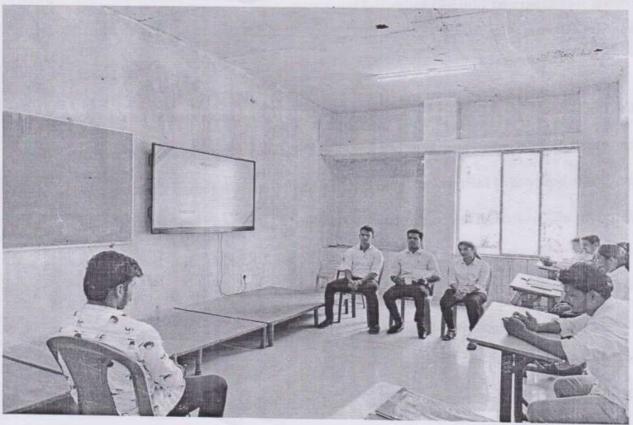

# One Page Report

on one week Student Development Program

"Life Skill"

Organised by: CSE Department and T & P, SETI, Panhala

Resource Person: Mr. Shashank Sahay from Rubicon.

Program Coordinator: Prof.V.S.Pawar

**Duration of Program:** 12-03-23 to 16-03-23.

Venue: Class room no. C306, CSE Dept. SETI.

The One Week Student Development Program on "Life Skill" had organised by the CSE & T & P department for placement and point of view. The objective of this workshop was to flourish the knowledge approach of Interpersonal skill that help student make informed decision, solve problem, think critically and creatively, communicate effectively build healthy relationships. The training which was held under your guidance and support of Prof.R.S.Nejkar, H.O.D CSE department and Dr.S.N.Jain, Principal of SETI, Panhala. Total 55 students had attended the training session. The training session was conducted from 12/03/2023 to 16/03/2023. As per the schedule the various topics are covered during the sessions.