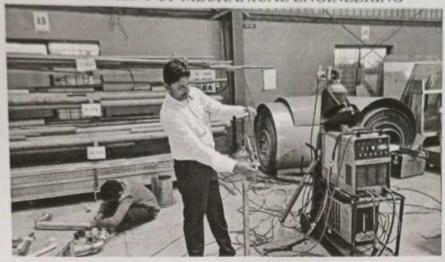

**Duration of Program:** 12-03-23 to 16-03-23.

Venue: Class room no. C306, CSE Dept. SETI.

The One Week Student Development Program on "Life Skill" had organised by the CSE & T & P department for placement and point of view. The objective of this workshop was to flourish the knowledge approach of Interpersonal skill that help student make informed decision, solve problem, think critically and creatively, communicate effectively build healthy relationships. The training which was held under your guidance and support of Prof.R.S.Nejkar, H.O.D CSE department and Dr.S.N.Jain, Principal of SETI, Panhala. Total 55 students had attended the training session. The training session was conducted from 12/03/2023 to 16/03/2023. As per the schedule the various topics are covered during the sessions.