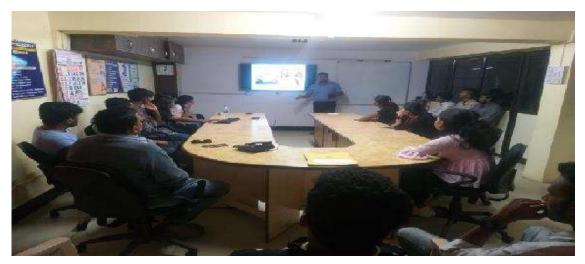

**Duration of Program:** 12-03-23 to 16-03-23.

Venue: Class room no. C306, CSE Dept. SETI.

The One Week Student Development Program on "Life Skill" had organised by the CSE & T & P department for placement and point of view. The objective of this workshop was to flourish the knowledge approach of Interpersonal skill that help student make informed decision, solve problem, think critically and creatively, communicate effectively build healthy relationships. The training which was held under your guidance and support of Prof.R.S.Nejkar, H.O.D CSE department and Dr.S.N.Jain, Principal of SETI, Panhala. Total 55 students had attended the training session. The training session was conducted from 12/03/2023 to 16/03/2023. As per the schedule the various topics are covered during the sessions.