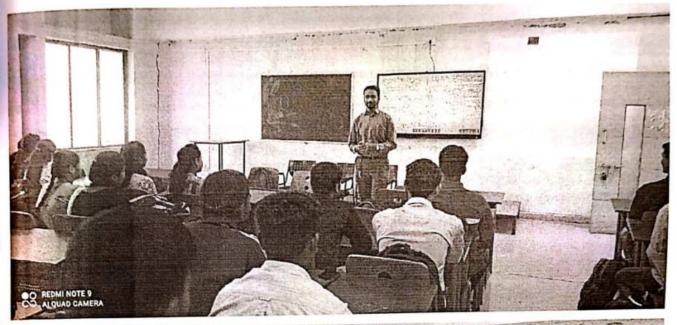

# One Page Report

on one week Student Development Program

"Life Skill"

Organised by: CSE Department and T & P, SETI, Panhala

Resource Person: Mr. Shashank Sahay from Rubicon.

Program Coordinator: Prof.V.S.Pawar

**Duration of Program:** 12-03-23 to 16-03-23.

Venue: Class room no. C306, CSE Dept. SETI.

The One Week Student Development Program on "Life Skill" had organised by the CSE & T & P department for placement and point of view. The objective of this workshop was to flourish the knowledge approach of Interpersonal skill that help student make informed decision, solve problem, think critically and creatively, communicate effectively build healthy relationships. The training which was held under your guidance and support of Prof.R.S.Nejkar, H.O.D CSE department and Dr.S.N.Jain, Principal of SETI, Panhala. Total 55 students had attended the training session. The training session was conducted from 12/03/2023 to 16/03/2023. As per the schedule the various topics are covered during the sessions.