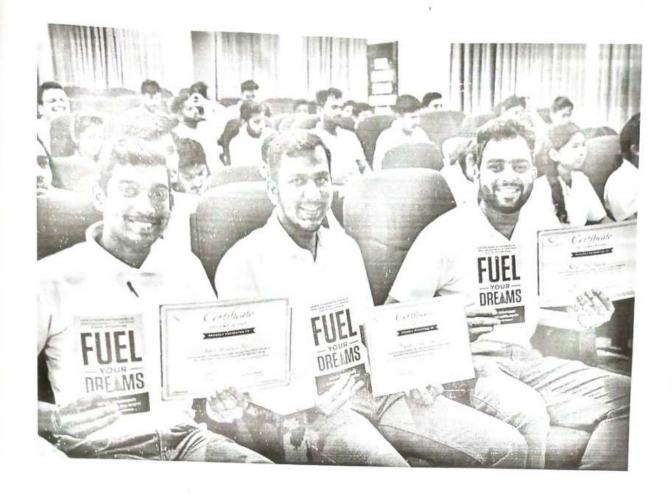

# One Page Report

on one week Student Development Program

"Life Skill"

Organised by: CSE Department and T & P, SETI, Panhala

Resource Person: Mr. Shashank Sahay from Rubicon.

Program Coordinator: Prof.V.S.Pawar

**Duration of Program:** 12-03-23 to 16-03-23.

Venue: Class room no. C306, CSE Dept. SETI.

The One Week Student Development Program on "Life Skill" had organised by the CSE & T & P department for placement and point of view. The objective of this workshop was to flourish the knowledge approach of Interpersonal skill that help student make informed decision, solve problem, think critically and creatively, communicate effectively build healthy relationships. The training which was held under your guidance and support of Prof.R.S.Nejkar, H.O.D CSE department and Dr.S.N.Jain, Principal of SETI, Panhala. Total 55 students had attended the training session. The training session was conducted from 12/03/2023 to 16/03/2023. As per the schedule the various topics are covered during the sessions.