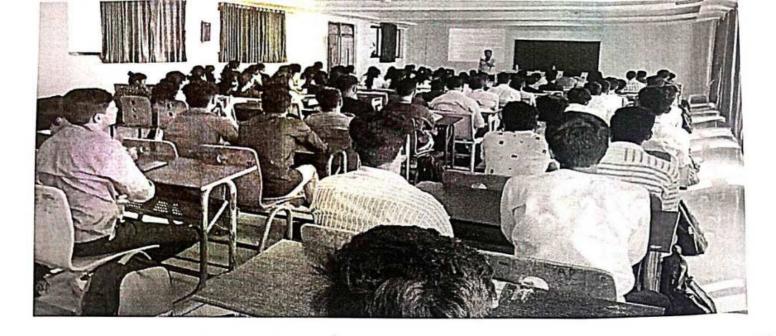

**Duration of Program:** 12-03-23 to 16-03-23.

Venue: Class room no. C306, CSE Dept. SETI.

The One Week Student Development Program on "Life Skill" had organised by the CSE & T & P department for placement and point of view. The objective of this workshop was to flourish the knowledge approach of Interpersonal skill that help student make informed decision, solve problem, think critically and creatively, communicate effectively build healthy relationships. The training which was held under your guidance and support of Prof.R.S.Nejkar, H.O.D CSE department and Dr.S.N.Jain, Principal of SETI, Panhala. Total 55 students had attended the training session. The training session was conducted from 12/03/2023 to 16/03/2023. As per the schedule the various topics are covered during the sessions.