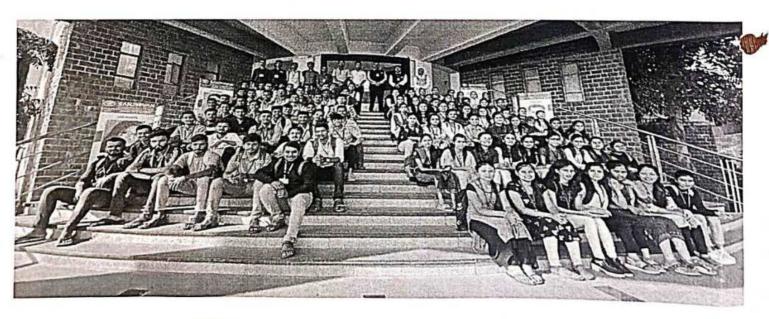

**Duration of Program:** 12-03-23 to 16-03-23.

Venue: Class room no. C306, CSE Dept. SETI.

The One Week Student Development Program on "Life Skill" had organised by the CSE & T & P department for placement and point of view. The objective of this workshop was to flourish the knowledge approach of Interpersonal skill that help student make informed decision, solve problem, think critically and creatively, communicate effectively build healthy relationships. The training which was held under your guidance and support of Prof.R.S.Nejkar, H.O.D CSE department and Dr.S.N.Jain, Principal of SETI, Panhala. Total 55 students had attended the training session. The training session was conducted from 12/03/2023 to 16/03/2023. As per the schedule the various topics are covered during the sessions.