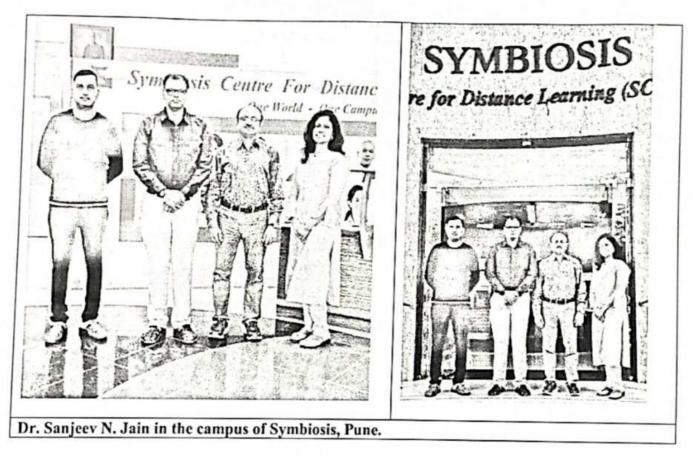

#### 5. Other Terms & Conditions:

Following are the other terms and conditions of MOU:

- a. The students enrolled should complete the training as scheduled.
- b. The students should register as per the process of GTT FOUNDATION.
- c. Program Coordinator to be appointed by College
- TPO's active support and participation is required for smooth & efficient conduct of the program