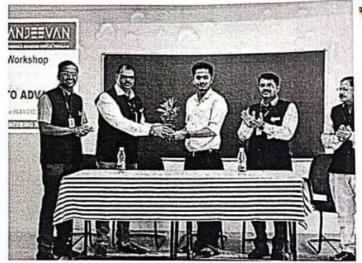

# One Page Report

on one week Student Development Program

"Life Skill"

Organised by: CSE Department and T & P, SETI, Panhala

Resource Person: Mr. Shashank Sahay from Rubicon.

Program Coordinator: Prof.V.S.Pawar

**Duration of Program:** 12-03-23 to 16-03-23.

Venue: Class room no. C306, CSE Dept. SETI.

The One Week Student Development Program on "Life Skill" had organised by the CSE & T & P department for placement and point of view. The objective of this workshop was to flourish the knowledge approach of Interpersonal skill that help student make informed decision, solve problem, think critically and creatively, communicate effectively build healthy relationships. The training which was held under your guidance and support of Prof.R.S.Nejkar, H.O.D CSE department and Dr.S.N.Jain, Principal of SETI, Panhala. Total 55 students had attended the training session. The training session was conducted from 12/03/2023 to 16/03/2023. As per the schedule the various topics are covered during the sessions.