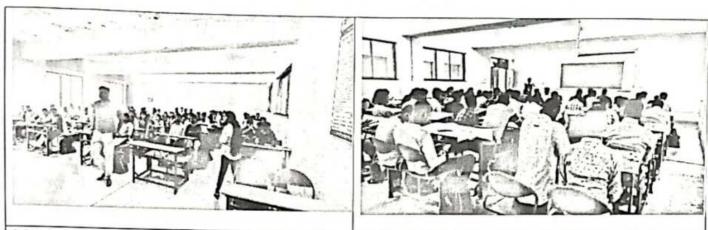

**Duration of Program:** 12-03-23 to 16-03-23.

Venue: Class room no. C306, CSE Dept. SETI.

The One Week Student Development Program on "Life Skill" had organised by the CSE & T & P department for placement and point of view. The objective of this workshop was to flourish the knowledge approach of Interpersonal skill that help student make informed decision, solve problem, think critically and creatively, communicate effectively build healthy relationships. The training which was held under your guidance and support of Prof.R.S.Nejkar, H.O.D CSE department and Dr.S.N.Jain, Principal of SETI, Panhala. Total 55 students had attended the training session. The training session was conducted from 12/03/2023 to 16/03/2023. As per the schedule the various topics are covered during the sessions.