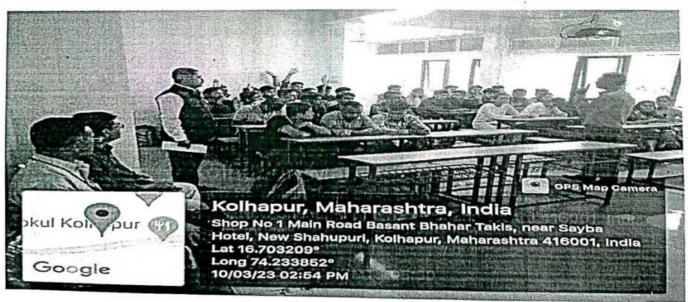

## NOTICE

All the students of computer department are hereby informed that, our department has organized 4 days Life Skill Training program from 13/03/2023 to 16/03/2023 at Sanjeevan Engineering and Technology Of Institute ,Panhala. The venue of training is seminar hall. Training will start at 9.30a.m. All the students are informed to attend the training without fail.

# One Page Report

on one week Student Development Program

"Life Skill"

Organised by: CSE Department and T & P, SETI, Panhala

Resource Person: Mr. Shashank Sahay from Rubicon.

Program Coordinator: Prof.V.S.Pawar

**Duration of Program:** 12-03-23 to 16-03-23.

Venue: Class room no. C306, CSE Dept. SETI.

The One Week Student Development Program on "Life Skill" had organised by the CSE & T & P department for placement and point of view. The objective of this workshop was to flourish the knowledge approach of Interpersonal skill that help student make informed decision, solve problem, think critically and creatively, communicate effectively build healthy relationships. The training which was held under your guidance and support of Prof.R.S.Nejkar, H.O.D CSE department and Dr.S.N.Jain, Principal of SETI, Panhala. Total 55 students had attended the training session. The training session was conducted from 12/03/2023 to 16/03/2023. As per the schedule the various topics are covered during the sessions.