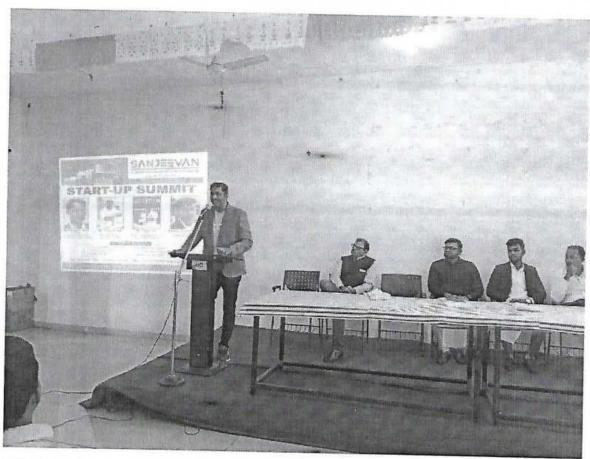

#### WHEREAS:

- Sanjeevan Engineering & Technology institute is an educational institution affiliated to
   Dr. Babasaheb Ambedkar Technological University.
- GTT FOUNDATION is a Training Partner associated with various corporates for providing training to the students as part of their CSR activity.
- Sanjeevan Engineering & Technology institute is willing to enter into a Memorandum of
   Understanding (MOU) with GTT FOUNDATION for the skills enhancement initiative program.