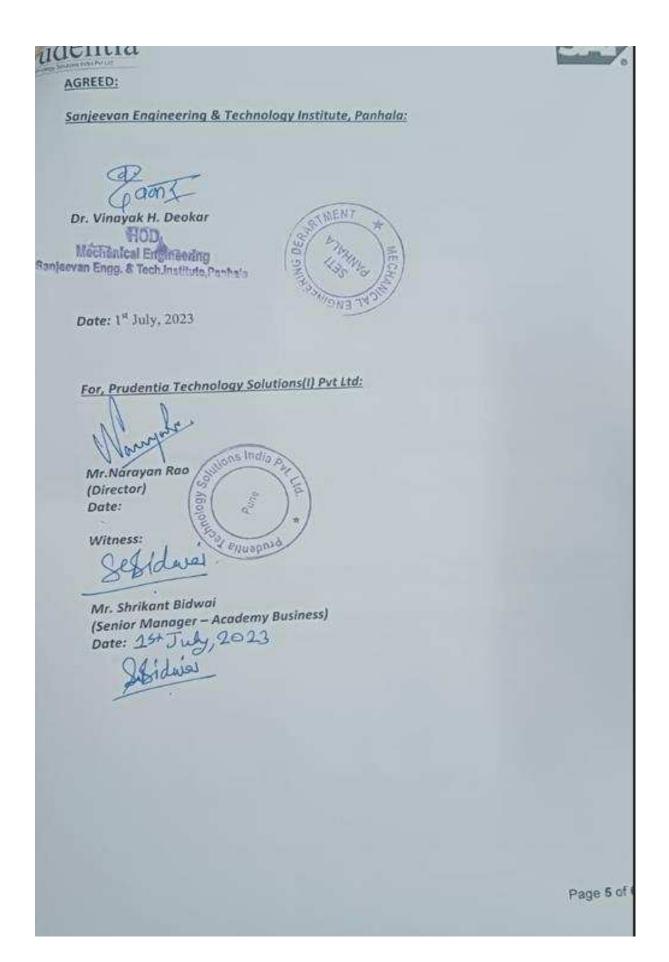

IN WITNESS WHEREOF, the Parties hereto have duly executed this Agreement as on the day, month and year first hereinabove written

For Sanjeevan Engineering & Technology institute

(Authorized Signatory) Name: Dr.Mohan vanarotti Designation: Principal

Place:

Date: 10-06-2021

Stamp:

Dr. MOHAN B. VANAROTTI

PRINCIPAL

Sanjeevan Engg. & Tech, Institute onvar Peth, Panhala, Dist, Kolhapur, (MS) For GTT FOUNDATION

(Authorized Signatory)

(Authorized Signatory)
Name:Neha Sharma

**Designation: Company Secretary** 

Place: Pune Date: 10-06-2021

Stamp:

Department of Computer Science & Engineering Sanjeevan Engg. & Tech. Institute

mwar Peth, Panhala - 416 201

GTT Foundation 10, Talera Park, Kalyani Nagar, Pune-411014 PRINCIPAL Sanjeevan Engg. & Tech, Institute Somwar Peth, Panhara, Dist. Kolhapur. (M.)