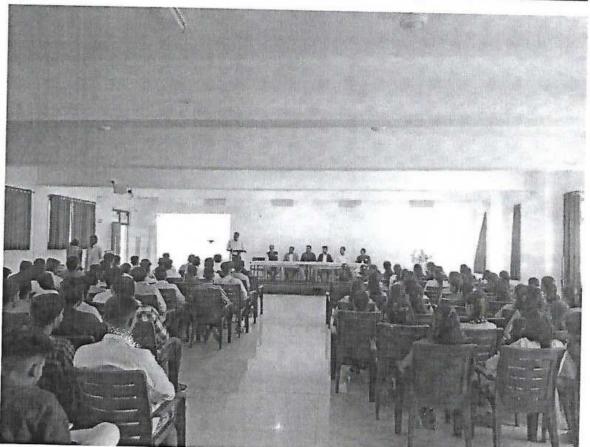

**Duration of Program:** 12-03-23 to 16-03-23.

Venue: Class room no. C306, CSE Dept. SETI.

The One Week Student Development Program on "Life Skill" had organised by the CSE & T & P department for placement and point of view. The objective of this workshop was to flourish the knowledge approach of Interpersonal skill that help student make informed decision, solve problem, think critically and creatively, communicate effectively build healthy relationships. The training which was held under your guidance and support of Prof.R.S.Nejkar, H.O.D CSE department and Dr.S.N.Jain, Principal of SETI, Panhala. Total 55 students had attended the training session. The training session was conducted from 12/03/2023 to 16/03/2023. As per the schedule the various topics are covered during the sessions.