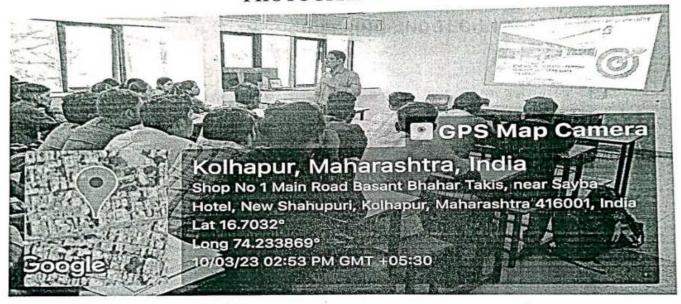

## NOTICE

All the students of computer department are hereby informed that, our department has organized 4 days Life Skill Training program from 13/03/2023 to 16/03/2023 at Sanjeevan Engineering and Technology Of Institute ,Panhala. The venue of training is seminar hall. Training will start at 9.30a.m. All the students are informed to attend the training without fail.

# One Page Report

on one week Student Development Program

"Life Skill"

Organised by: CSE Department and T & P, SETI, Panhala

Resource Person: Mr. Shashank Sahay from Rubicon.

Program Coordinator: Prof.V.S.Pawar

**Duration of Program:** 12-03-23 to 16-03-23.

Venue: Class room no. C306, CSE Dept. SETI.

The One Week Student Development Program on "Life Skill" had organised by the CSE & T & P department for placement and point of view. The objective of this workshop was to flourish the knowledge approach of Interpersonal skill that help student make informed decision, solve problem, think critically and creatively, communicate effectively build healthy relationships. The training which was held under your guidance and support of Prof.R.S.Nejkar, H.O.D CSE department and Dr.S.N.Jain, Principal of SETI, Panhala. Total 55 students had attended the training session. The training session was conducted from 12/03/2023 to 16/03/2023. As per the schedule the various topics are covered during the sessions.