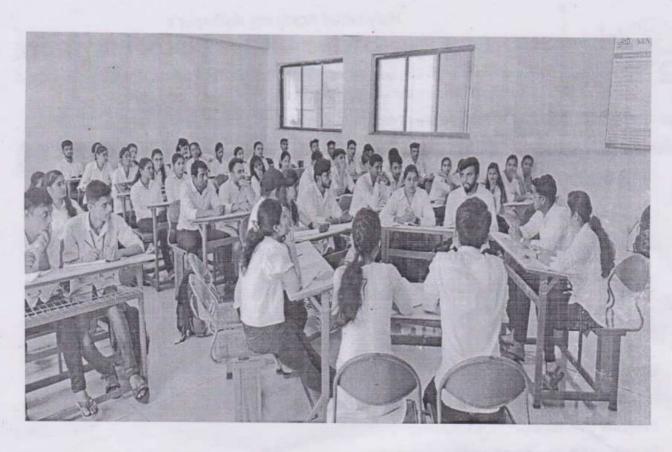

# One Page Report

on one week Student Development Program

"Life Skill"

Organised by: CSE Department and T & P, SETI, Panhala

Resource Person: Mr. Shashank Sahay from Rubicon.

Program Coordinator: Prof.V.S.Pawar

**Duration of Program:** 12-03-23 to 16-03-23.

Venue: Class room no. C306, CSE Dept. SETI.

The One Week Student Development Program on "Life Skill" had organised by the CSE & T & P department for placement and point of view. The objective of this workshop was to flourish the knowledge approach of Interpersonal skill that help student make informed decision, solve problem, think critically and creatively, communicate effectively build healthy relationships. The training which was held under your guidance and support of Prof.R.S.Nejkar, H.O.D CSE department and Dr.S.N.Jain, Principal of SETI, Panhala. Total 55 students had attended the training session. The training session was conducted from 12/03/2023 to 16/03/2023. As per the schedule the various topics are covered during the sessions.