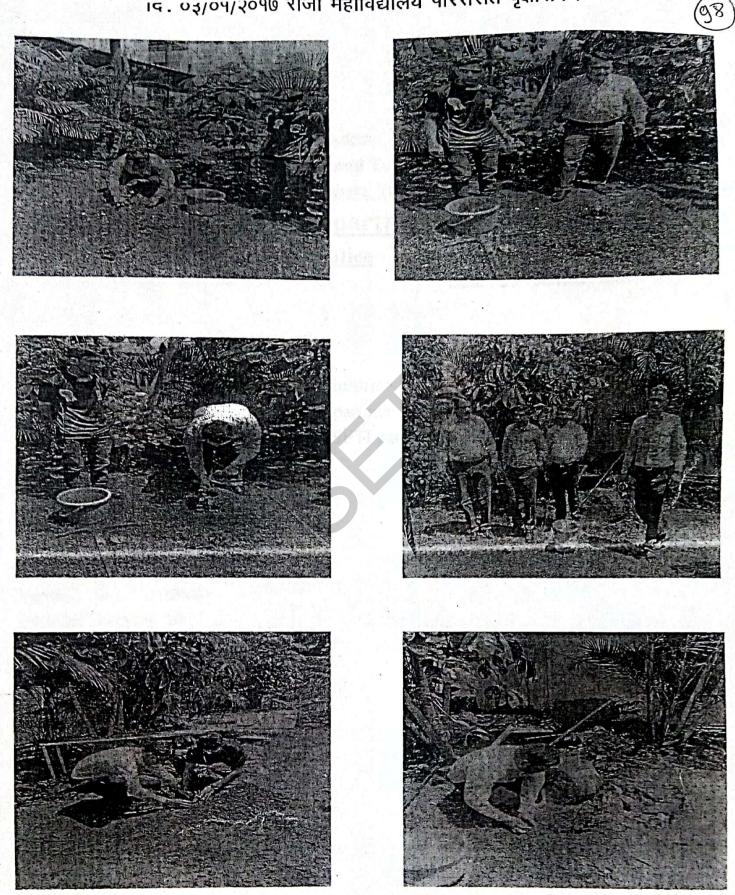

Note Venue : SETI, panhala Date 3<sup>rd</sup> January 2017

Kgul NSS Head

Principal

।५. ०३/०५/२०५७ राजा महाविद्यालय परिसरात वृक्षारोपण