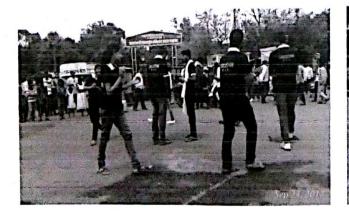

### **Blood Donation camp on 13<sup>th</sup> March. 2014**

#### **Notice**

### Holy-wood Academy, Kolhapur Sanjeevan Engineering and Technology Institute, Sanjeevan Knowledge City, Panhala, Tal. Panhala, Dist. Kolhapur

### **Notice**

Date: 7th March 2014

All Sanjeevan family members are hereby informed that blood donation camp is arranged on 13<sup>th</sup> March 2014. So, all sanjeevan family members are request to donate the blood for save the life of needy.