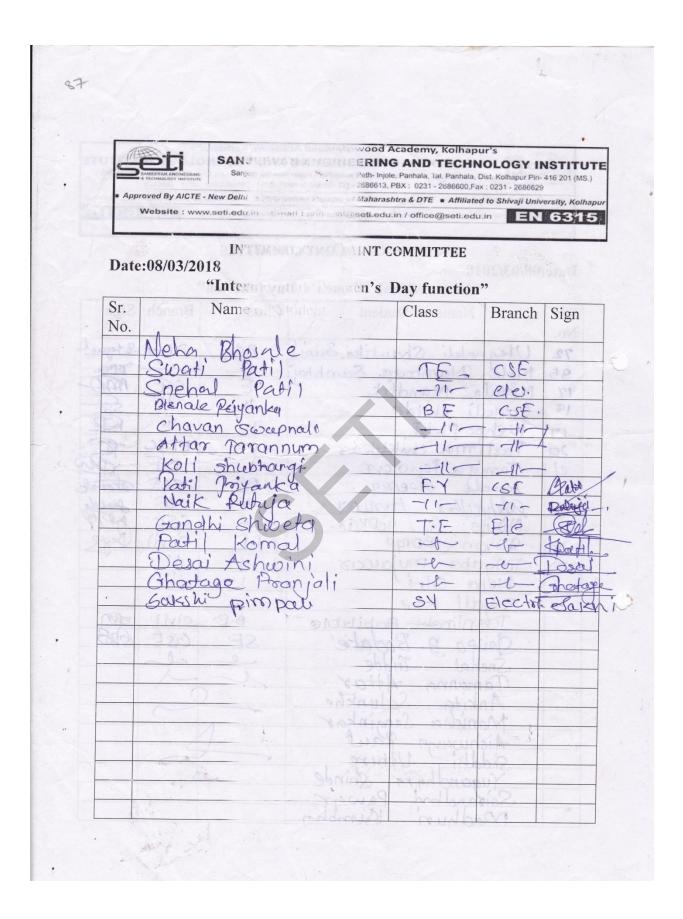

BE             | civil  | #Ph       |
|       | Spilpa B. Bodate          | SF             | CSE    | GBB       |
|       | Snehal Gidde              | l              | l      |           |
|       | Jamanna Attar             | e              | ~      |           |
|       | Ankita Salunkhe           | . (            | D',    |           |
| -     | Manisha Sanginkar         | -              | $\sim$ |           |
| 1225  | Aishwang Paul             | L L            |        |           |
|       | Siddhi, Utture            |                | 2      |           |
|       | Yugandhara Shinde         |                |        |           |
|       | Savandhin Pawar           |                |        |           |
|       | Madhun' Kumbha            |                |        |           |



|                                                 | Holy-wood Academy, Kolhapur's                                                                                                                                                       |  |  |
|-------------------------------------------------|-------------------------------------------------------------------------------------------------------------------------------------------------------------------------------------|--|--|
| eti                                             | SANJEEVAN ENGINEERING AND TECHNOLOGY INSTITUTE                                                                                                                                      |  |  |
| SANELEVAN ENCINEERING<br>& TECHNOLOGY INSTITUTE | Sanjeevan Knowledge City,