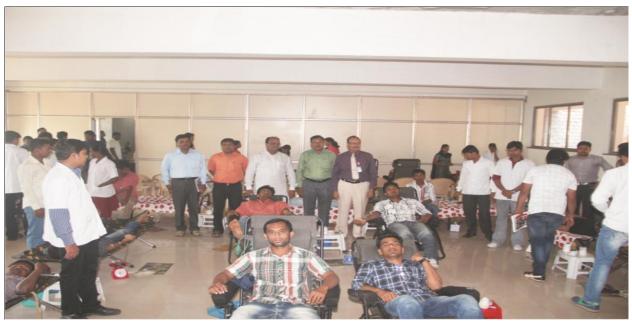

# **Blood Donation camp on 13<sup>th</sup> March. 2018**

Holy-wood Academy, Kolhapur Sanjeevan Engineering and Technology Institute, Sanjeevan Knowledge City, Panhala, Tal. Panhala, Dist. Kolhapur

# Notice

Date: 8th March 2018

All Sanjeevan family members are hereby informed that blood donation camp is arranged on 13<sup>th</sup> March 2018. So, all sanjeevan family members are request to donate the blood for save the life of needy.

Note:

1. Venue: Central Drawing hall, SETI, Panhala

2. All blood donors will get certificate

Prof. A. A. Katkar)

Principal

### Photo No1: Blood Donation camp 2018