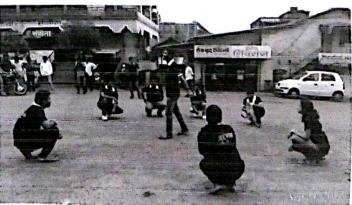

### **Blood Donation camp on 13<sup>th</sup> March. 2014**

#### **Notice**

### Holy-wood Academy, Kolhapur Sanjeevan Engineering and Technology Institute, Sanjeevan Knowledge City, Panhala, Tal. Panhala, Dist. Kolhapur

### **Notice**

Date: 7th March 2014

All Sanjeevan family members are hereby informed that blood donation camp is arranged on 13<sup>th</sup> March 2014. So, all sanjeevan family members are request to donate the blood for save the life of needy.