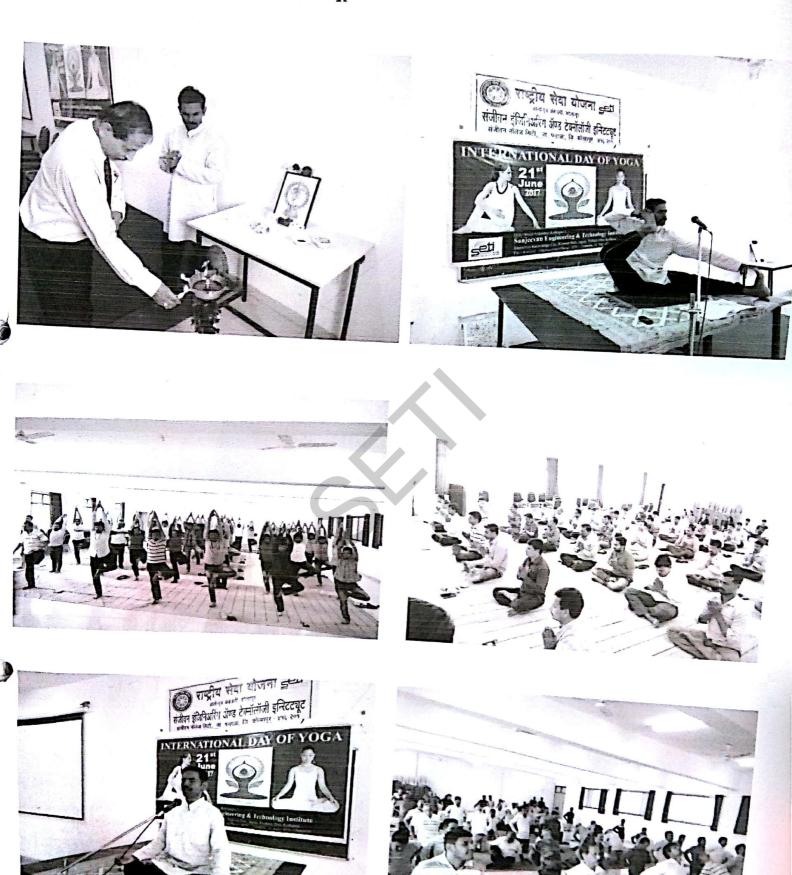

ty, Somwar Peth- Injole, Panhala, Tal. Panhala, Dist. Kolhapu

Phone: 0231 - 2686623 / 24 / 28 Fax: 0231 - 2686629 Mobile: 9545451966, 9545453831

Approved By AICTE - New Delhi Recognized by Govt. of Maharashtra & DTE Affiliated to Shivaji University, Kolhapur EN 6315

Website : www.seti.edu.in Email : principal@seti.edu.in / office@seti.edu.in

दिनांक १९/0६/२०१७

### NSS विभाग

महाविद्दयालयातील सर्व विद्दयार्थी, शिक्षक व शिक्षकेत्तर कर्मचारी यांना कळविण्यात येते की आपल्या महाविद्दयालयात दिनांक २१ जुन २०१७ बुधवार रोजी. राष्ट्रीय सेवा योजना (NSS) मार्फत "आंतरराष्ट्रीय योगा दिवस" निमित्त योगा कार्यक्रमाचे आयोजन केले आहे. तरी सर्वानी उपस्थित रहावे हि विनंती.

free (NSS) प्रमुख

इंगवले सर

दिनांक ः २१ जुन २०१७ वेळ व ठिकाण ३ दुपारी २३३० ते ४३० . ड्राईग हॉल

## "आंतरराष्ट्रीय योगा दिवस २१ जुन"





## **Balidan Din**

#### **NSS Department**

#### **Notice**

Date : 6<sup>th</sup> March 2017

All Engineering students hereby informed that, On Occasion Chh. Sambhaji Maharaj Balidan Day College Hostel Area Cleaning program is arranged under the NSS department on day 11<sup>th</sup> March 2017. So, all students hereby request to be present at SETI panhala.

**Note Venue : SETI, panhala** Date 11<sup>th</sup> March 2017

for

NSS Head

lugfert

Principal



### <u>पन्हाळा गिरिस्थान नगरपरिषद पन्हाळा</u> <u>ता. पन्हाळा</u> जि. कोल्हापूर.

web site- panhalahillstation.com E-mail-<u>co.panhalahill@gmail.com</u> कार्यालय फोन नं. ०२३२८-२३५०२७ - coud.panhala@maharashtra.gov.in

दि. 04/02/२०१७

#### प्रमाणपत्र

पन्हाळा नगरपरिषद हद्दीमध्ये संजीवन इजिनिअरिंग ॲन्ड टेक्नॉलॉजी इनस्टिट्युट पन्हाळा