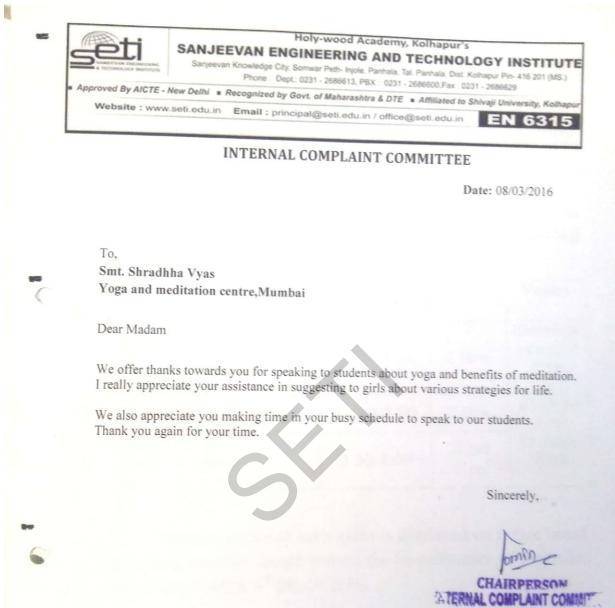

# Notice

Date: 8th March 2018

All Sanjeevan family members are hereby informed that blood donation camp is arranged on 13<sup>th</sup> March 2018. So, all sanjeevan family members are request to donate the blood for save the life of needy.

Note:

1. Venue: Central Drawing hall, SETI, Panhala

2. All blood donors will get certificate

Prof. A. A. Katkar)

Principal