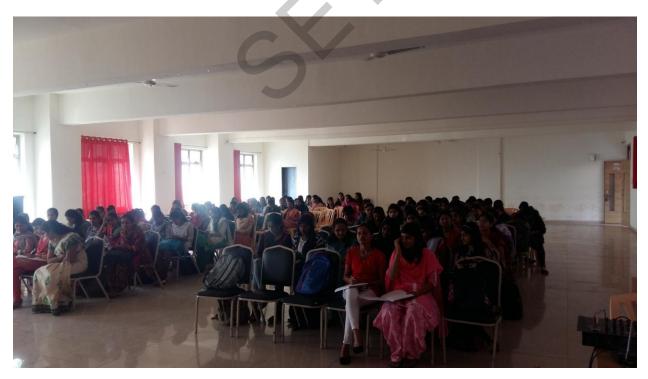

# **NSS Department**

## **Notice**

Date : 28<sup>th</sup> December 2016

All Engineering students hereby informed that, **Tree Plantation at College Area program** is arranged under the NSS department on day 3<sup>rd</sup> January 2017. So, all students hereby request to be present at SETI panhala.

Note Venue : SETI, panhala Date 3<sup>rd</sup> January 2017

Kgul NSS Head

Principal

।५. ०३/०५/२०५७ राजा महाविद्यालय परिसरात वृक्षारोपण