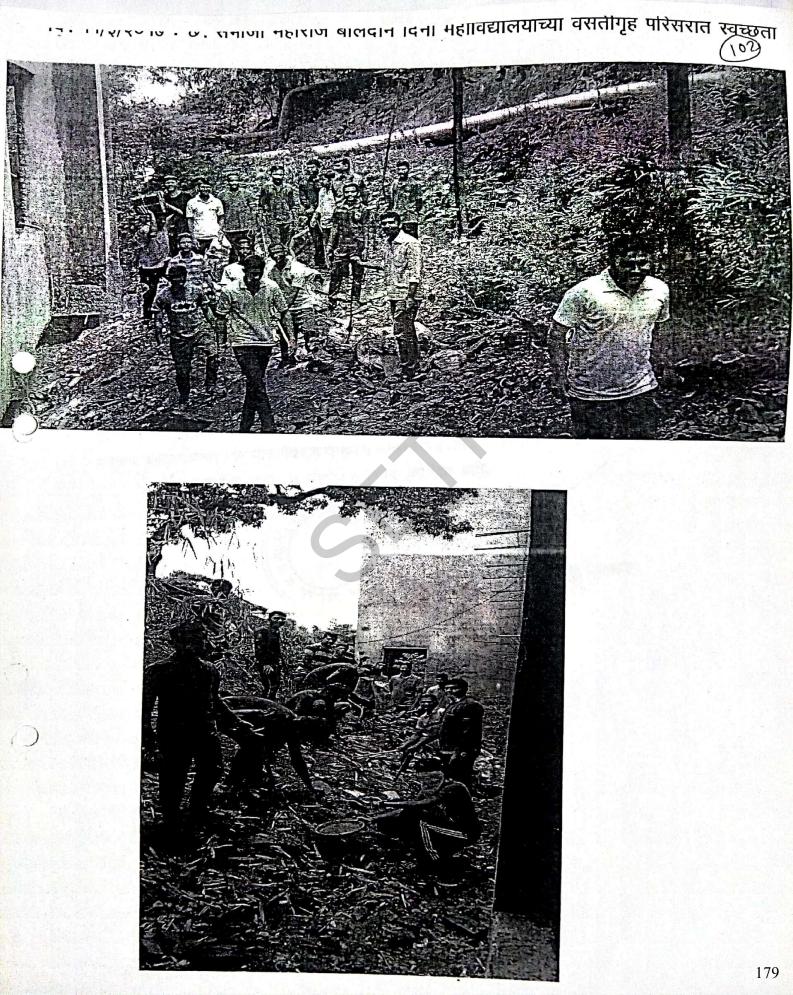

ते की आपल्या महाविद्दयालयात दिनांक २१ जुन २०१७ बुधवार रोजी. राष्ट्रीय सेवा योजना (NSS) मार्फत "आंतरराष्ट्रीय योगा दिवस" निमित्त योगा कार्यक्रमाचे आयोजन केले आहे. तरी सर्वानी उपस्थित रहावे हि विनंती.

free (NSS) प्रमुख

इंगवले सर

दिनांक ः २१ जुन २०१७ वेळ व ठिकाण ३ दुपारी २३३० ते ४३० . ड्राईग हॉल

## "आंतरराष्ट्रीय योगा दिवस २१ जुन"





## **Balidan Din**

#### **NSS Department**

#### **Notice**

Date : 6<sup>th</sup> March 2017

All Engineering students hereby informed that, On Occasion Chh. Sambhaji Maharaj Balidan Day College Hostel Area Cleaning program is arranged under the NSS department on day 11<sup>th</sup> March 2017. So, all students hereby request to be present at SETI panhala.

**Note Venue : SETI, panhala** Date 11<sup>th</sup> March 2017

for

NSS Head

lugfert

Principal



### <u>पन्हाळा गिरिस्थान नगरपरिषद पन्हाळा</u> <u>ता. पन्हाळा</u> जि. कोल्हापूर.

web site- panhalahillstation.com E-mail-<u>co.panhalahill@gmail.com</u> कार्यालय फोन नं. ०२३२८-२३५०२७ - coud.panhala@maharashtra.gov.in

दि. 04/02/२०१७

#### प्रमाणपत्र

पन्हाळा नगरपरिषद हद्दीमध्ये संजीवन इजिनिअरिंग ॲन्ड टेक्नॉलॉजी इनस्टिट्युट पन्हाळा यांचेकडील राष्ट्रीय सेवा योजना (NSS) यांचेमार्फत दिनांक १७/०२/२०१७ रोजी "विशेष श्रमसंस्कार शिबीर" आयोजित करणेत आले होते.

या शिबीरामध्ये विद्यार्थी/ विद्यार्थीनींचा सहभाग होता. यावेळी नगरपरिषद हद्दीतील रोडसाईड, प्रेक्षणिय स्थळे इत्यादींची साफसफाई व श्रमदान करणेत आले. सदरचा उपक्रम यशस्विरित्या पार पाडलेबद्दल पन्हाळा नगरपरिषद आपली आभारी आहे.

यापुढेही आपल्या संस्थेचे सहकार्य अपेक्षित आहे.