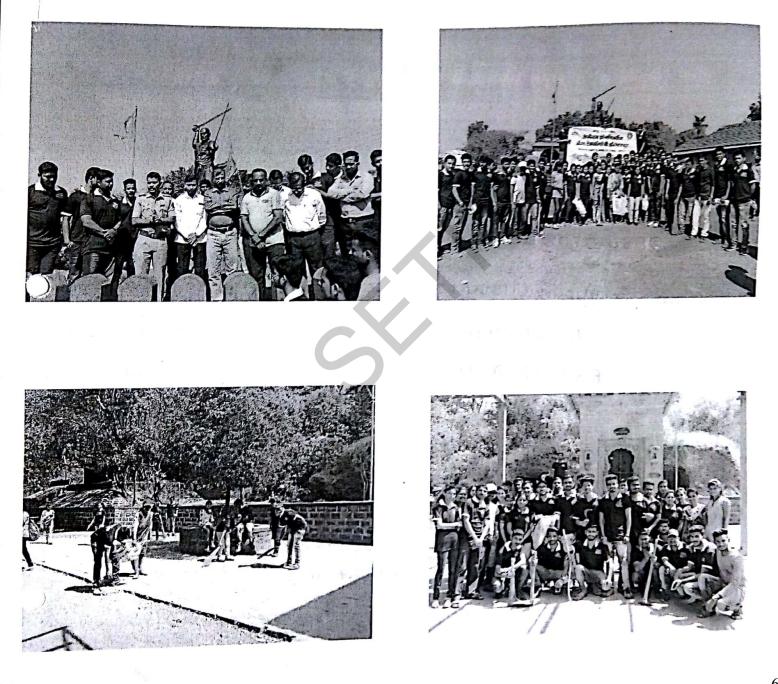

# Tree plantation , Blood donation ,Sapling offered

Note Venue : SETI, panhala Date 3<sup>rd</sup> January 2017

Kgul NSS Head

Principal

।५. ०३/०५/२०५७ राजा महाविद्यालय परिसरात वृक्षारोपण