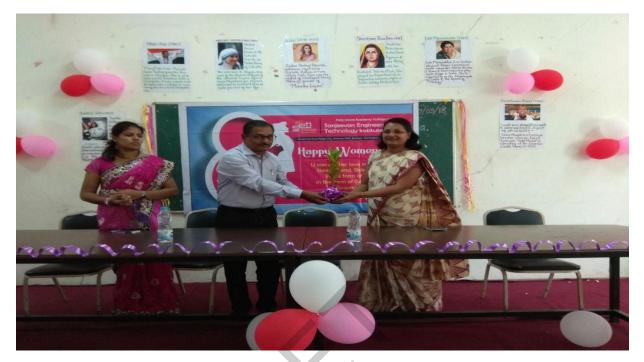

# **Blood Donation camp on 13<sup>th</sup> March. 2018**

Holy-wood Academy, Kolhapur Sanjeevan Engineering and Technology Institute, Sanjeevan Knowledge City, Panhala, Tal. Panhala, Dist. Kolhapur

# Notice

Date: 8th March 2018

All Sanjeevan family members are hereby informed that blood donation camp is arranged on 13<sup>th</sup> March 2018. So, all sanjeevan family members are request to donate the blood for save the life of needy.

### Photo No1: Blood Donation camp 2018