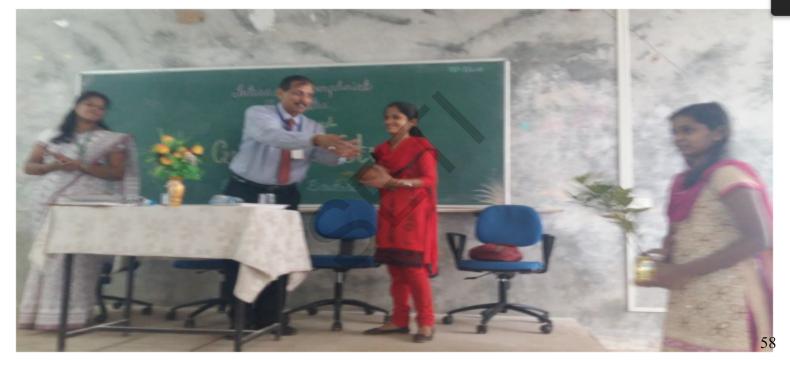

# **Blood Donation camp on 13<sup>th</sup> March. 2018**

Holy-wood Academy, Kolhapur Sanjeevan Engineering and Technology Institute, Sanjeevan Knowledge City, Panhala, Tal. Panhala, Dist. Kolhapur

# Notice

Date: 8th March 2018

All Sanjeevan family members are hereby informed that blood donation camp is arranged on 13<sup>th</sup> March 2018. So, all sanjeevan family members are request to donate the blood for save the life of needy.

### Photo No1: Blood Donation camp 2018