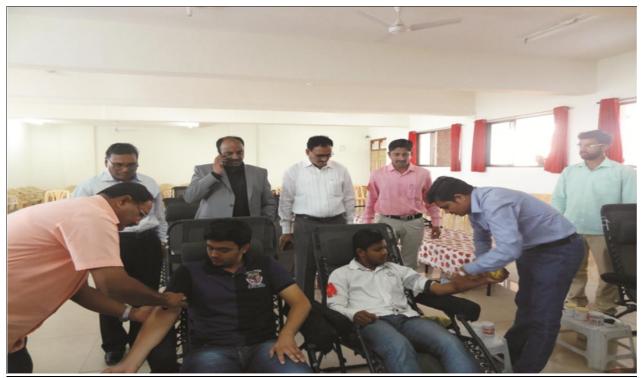

### **Blood donation camp** 13<sup>th</sup> march 2015

### Holy-wood Academy, Kolhapur Sanjeevan Engineering and Technology Institute, Sanjeevan Knowledge City, Panhala, Tal. Panhala, Dist. Kolhapur

# <u>Notice</u>

Date: 9th March 2015

All Sanjeevan family members are hereby informed that blood donation camp is arranged on 13<sup>th</sup> March 2015. So, all sanjeevan family members are request to donate the blood for save the life of needy.

### Note:

1. Venue: Central Drawing hall, SETI, Panhala

2. All blood donors will get certificate

In-charge

(Prof. A. A. Katkar)

Principal

Photo No.11: Blood Donation camp 2015 Inauguration