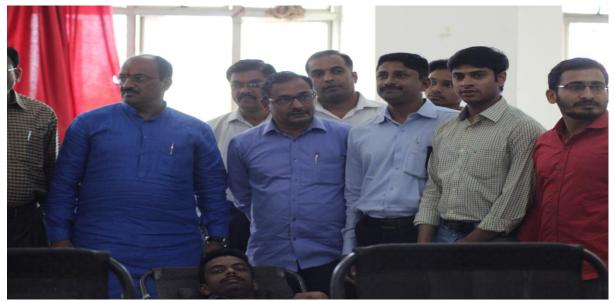

# **Blood Donation camp on 13<sup>th</sup> March. 2018**

Holy-wood Academy, Kolhapur Sanjeevan Engineering and Technology Institute, Sanjeevan Knowledge City, Panhala, Tal. Panhala, Dist. Kolhapur

# Notice

Date: 8th March 2018

All Sanjeevan family members are hereby informed that blood donation camp is arranged on 13<sup>th</sup> March 2018. So, all sanjeevan family members are request to donate the blood for save the life of needy.

### Photo No1: Blood Donation camp 2018