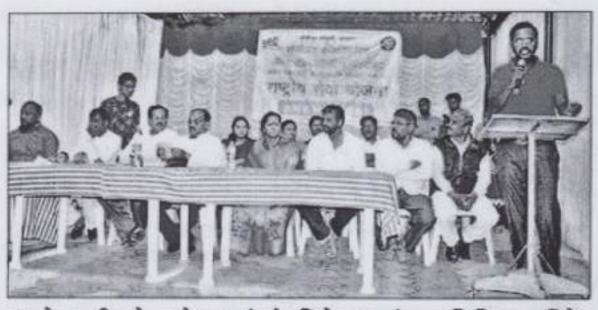

शिबीर स्थळ :

Bled FA. Jutan

of stires all yours !!

आपला विश्वास्

आरळे : राष्ट्रीय सेवा योजना अंतर्गत विशेष श्रमसंस्कार शिबिराच्या निरोप समारंभ कार्यक्रमात मार्गदर्शन करताना पी. आर. भोसले, सोबत एन. आर. भोसले, सरपंच सुप्रिया घाटगे, प्रा. रणजित इंगवले व इतर.

संजीवन अभियांत्रिकी आरळेत श्रमसंस्कार शिबिर पुनाळ (वार्ताहर) : पन्हाळा येथील संजीवन अभियांत्रिकी महाविद्यालयाअंतर्गत शिवाजी विद्यापीठ, कोल्हापूर यांख्या संयुक्त विद्यमाने राष्ट्रीय सेवा योजना अंतर्गत आरळे (ता. पन्हाळा) येथे विशेष श्रमसंस्कार शिबिर उत्साहात पार पडले. शिबिराचे उद्घाटन तंटामुक्त गाव समितीचे अध्यक्ष आनंदराव धोंडीराम घाटगे यांच्या हस्ते करण्यात आले. यावेळी सरपंच सुप्रिया घाटगे, उपसरपंच उज्ज्वला पाऊंडकर, सर्व ग्रा.पं. सदस्य, संस्थांचे पदाधिकारी, तरुण कार्यकर्ते, पोलिस पाटील शंकर मोरे आर्दीसह ग्रामस्थ उपस्थित होते. शिबिरामध्ये श्रमदान, डिजिटल इंडिया, ग्रामीण स्वच्छता व आरोग्य, जल साक्षरता, ऊर्जा बचत व पर्यावरण जनजागरण, स्वच्छता रॅली, शेती व पशुसंवर्धन विकास, व्यसनमुक्ती व अंधश्रद्धा निर्मूलन, प्रवोधनात्मक व्याख्याने, आरोग्यासाठी योग अभ्यास, महिलांसाठी संगीत खुर्ची व उखाणे स्पर्धा अशा अनेक उपक्रमांचा समावेश करण्यात आला होता. यामध्ये ७० विद्यार्थ्यांचा समावेश होता. प्राचार्य एस. एल. घोडके, संस्थेचे सहसचिव एन. आर. भोसले व संस्थेचे अध्यक्ष पी. आर. भोसले यांचे मार्गदर्शन व सहकार्य लाभले.