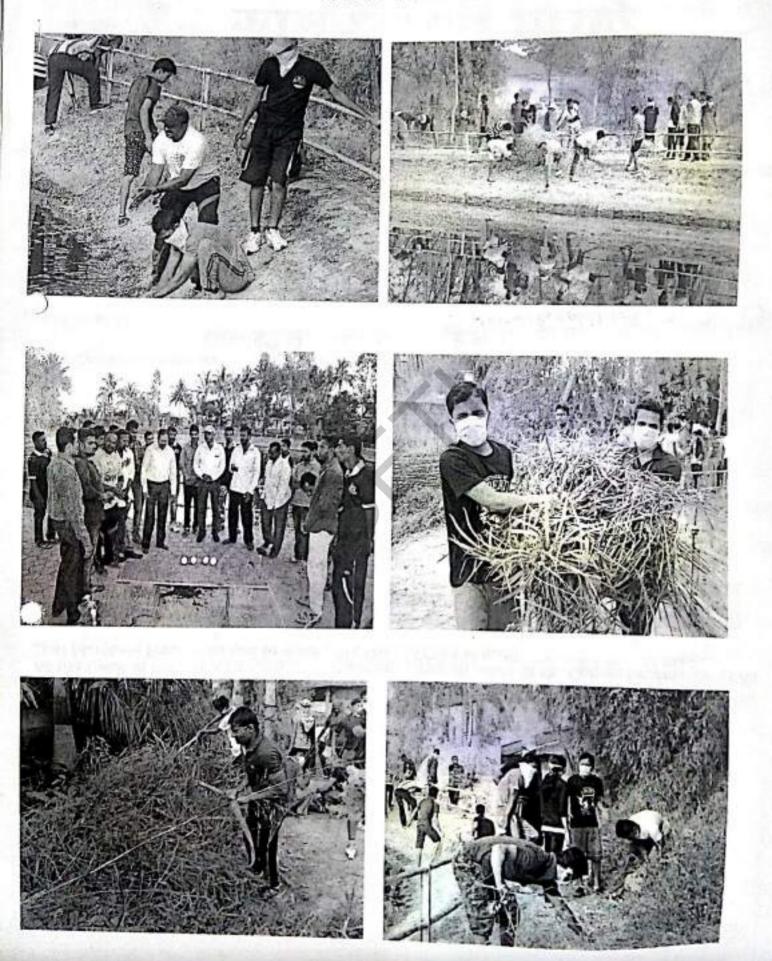

### NSS विभाग

) महाविद्वयालयातील सर्व विद्वयार्थी. शिक्षक व शिक्षकेत्तर कर्मचारी यांना कळविण्यात येते की. आपल्या महाविद्वयालयात दिनांक १४ फेब्रुवारी २०१८ बुधवार रोजी. राष्ट्रीय सेवा योजना (NSS) मार्फत सोमवार पेठ ते तीन दरवाजा श्रमदान शिबीराचे आयोजन केले आहे. तरी सर्वानी उपस्थित रहावे हि विनंती.

Kout\_

(NSS) प्रमुख

इंगवले सर

दिनांक ः १४ फेब्रुवारी २०१८

वेळ व ठिकाण ः सकाळी ०९ ते ०१ . सोमवार पेठ परीसर.

"दिनांक १४ फेब्रुवारी २०१८ बुधवार सोमवार पेठ ते तीन दरवाजा श्रमदान शिबीर"

C

Holy-wood Academy, Kolhapur's SANJEEVAN ENGINEERING AND TECHNOLOGY INSTITUTE SANJEEVAN ENGINEERING AND TECHNOLOGY INSTITUTE Sanjeevan Knowledge City, Somwar Peth-Injole, Panhala, Tal. Panhala, Dist. Kolhapur-416 201 Sanjeevan Knowledge City, Somwar Peth-Injole, Panhala, Tal. Panhala, Dist. Kolhapur-416 201 Phone : 0231 - 2686623 / 24 / 28 Fax : 0231 - 2686629 Mobile : 9545451966, 9545453831 Phone : 0231 - 2686623 / 24 / 28 Fax : 0231 - 2686629 Mobile : 9545451966, 9545453831 Phone : Www.seti.edu.in / email : principal@seti.edu.in / office@seti.edu.in Eni6315