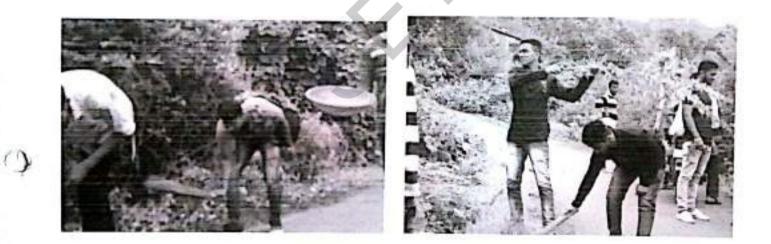

### महोदय

शिवाजी विद्यापीठ अंतर्गत होणा या राष्ट्रीय सेवा योजना "विशेष श्रमसंस्कार शिबीराचे " आयोजन याही वर्षीं करण्यात आले आहे. या शिबीरासाठी आपल्या महाविद्दयालयातील रा.से.यो. चे विद्दयार्थ्यी इच्छुक आहेत, तरी आम्हांला आरळे येथे होणा या सात दिवसीय "विशेष श्रमसंस्कार शिबीरासाठी " मान्यता .मेळावी हि विनंती.

मोजे आवळेग्ता. पठहाळा,

जि.कोल्हापुर

বিষয় :- আৰক্ত নাবান মাজুীয় মাবা যাঁতনা মানকাৰ প্লিজীৰ মাজবিতীজাজন...

महोदय ,

आपल्या आरळे गाठात मागील वर्षी आमच्या महाविद्यालयातील राष्ट्रीय रोवा योजनेच्या विद्यार्थ्यांनी ७ दिवसीय संक्रेकार शिषीराचा कार्यकम राषविला होता.याही वर्षी आम्ही आपल्या आरळे गावात १८ जाने.ते २५ जाने. यादरम्यान संस्कार शिषीराचा कार्यकम घेणार आहोत .

शिबीर स्थळ :

Bled FA. Jutan

of stires all yours !!

आपला विश्वास्

आरळे : राष्ट्रीय सेवा योजना अंतर्गत विशेष श्रमसंस्कार शिबिराच्या निरोप समारंभ कार्यक्रमात मार्गदर्शन करताना पी. आर. भोसले, सोबत एन. आर. भोसले, सरपंच सुप्रिया घाटगे, प्रा. रणजित इंगवले व इतर.

संजीवन अभियांत्रिकी आरळेत श्रमसंस्कार शिबिर पुनाळ (वार्ताहर) : पन्हाळा येथील संजीवन अभियांत्रिकी महाविद्यालयाअंतर्गत शिवाजी विद्यापीठ, कोल्हापूर यांख्या संयुक्त विद्यमाने राष्ट्रीय सेवा योजना अंतर्गत आरळे (ता. पन्हाळा) येथे विशेष श्रमसंस्कार शिबिर उत्साहात पार पडले. शिबिराचे उद्घाटन तंटामुक्त गाव समितीचे अध्यक्ष आनंदराव धोंडीराम घाटगे यांच्या हस्ते करण्यात आले. यावेळी सरपंच सुप्रिया घाटगे, उपसरपंच उज्ज्वला पाऊंडकर, सर्व ग्रा.पं. सदस्य, संस्थांचे पदाधिकारी, तरुण कार्यकर्ते, पोलिस पाटील शंकर मोरे आर्दीसह ग्रामस्थ उपस्थित होते. शिबिरामध्ये श्रमदान, डिजिटल इंडिया, ग्रामीण स्वच्छता व आरोग्य, जल साक्षरता, ऊर्जा बचत व पर्यावरण जनजागरण, स्वच्छता रॅली, शेती व पशुसंवर्धन विकास, व्यसनमुक्ती व अंधश्रद्धा निर्मूलन, प्रवोधनात्मक व्याख्याने, आरोग्यासाठी योग अभ्यास, महिलांसाठी संगीत खुर्ची व उखाणे स्पर्धा अशा अनेक उपक्रमांचा समावेश करण्यात आला होता. यामध्ये ७० विद्यार्थ्यांचा समावेश होता. प्राचार्य एस. एल. घोडके, संस्थेचे सहसचिव एन. आर. भोसले व संस्थेचे अध्यक्ष पी. आर. भोसले यांचे मार्गदर्शन व सहकार्य लाभले.