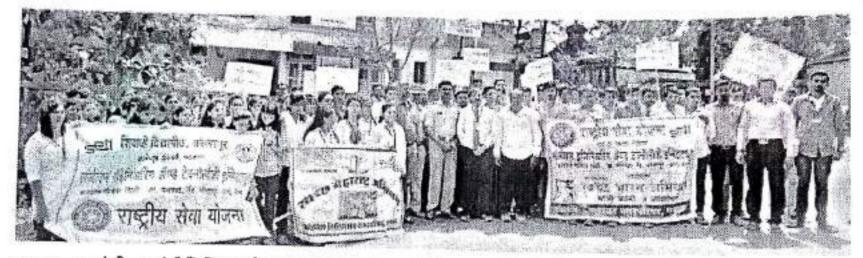

संजीवन अभियांत्रिकी आरळेत श्रमसंस्कार शिबिर पुनाळ (वार्ताहर) : पन्हाळा येथील संजीवन अभियांत्रिकी महाविद्यालयाअंतर्गत शिवाजी विद्यापीठ, कोल्हापूर यांख्या संयुक्त विद्यमाने राष्ट्रीय सेवा योजना अंतर्गत आरळे (ता. पन्हाळा) येथे विशेष श्रमसंस्कार शिबिर उत्साहात पार पडले. शिबिराचे उद्घाटन तंटामुक्त गाव समितीचे अध्यक्ष आनंदराव धोंडीराम घाटगे यांच्या हस्ते करण्यात आले. यावेळी सरपंच सुप्रिया घाटगे, उपसरपंच उज्ज्वला पाऊंडकर, सर्व ग्रा.पं. सदस्य, संस्थांचे पदाधिकारी, तरुण कार्यकर्ते, पोलिस पाटील शंकर मोरे आर्दीसह ग्रामस्थ उपस्थित होते. शिबिरामध्ये श्रमदान, डिजिटल इंडिया, ग्रामीण स्वच्छता व आरोग्य, जल साक्षरता, ऊर्जा बचत व पर्यावरण जनजागरण, स्वच्छता रॅली, शेती व पशुसंवर्धन विकास, व्यसनमुक्ती व अंधश्रद्धा निर्मूलन, प्रवोधनात्मक व्याख्याने, आरोग्यासाठी योग अभ्यास, महिलांसाठी संगीत खुर्ची व उखाणे स्पर्धा अशा अनेक उपक्रमांचा समावेश करण्यात आला होता. यामध्ये ७० विद्यार्थ्यांचा समावेश होता. प्राचार्य एस. एल. घोडके, संस्थेचे सहसचिव एन. आर. भोसले व संस्थेचे अध्यक्ष पी. आर. भोसले यांचे मार्गदर्शन व सहकार्य लाभले.