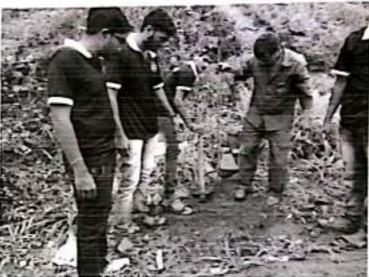

शिबीर स्थळ :

Bled FA. Jutan

of stires all yours !!

आपला विश्वास्

आरळे : राष्ट्रीय सेवा योजना अंतर्गत विशेष श्रमसंस्कार शिबिराच्या निरोप समारंभ कार्यक्रमात मार्गदर्शन करताना पी. आर. भोसले, सोबत एन. आर. भोसले, सरपंच सुप्रिया घाटगे, प्रा. रणजित इंगवले व इतर.

संजीवन अभियांत्रिकी आरळेत श्रमसंस्कार शिबिर पुनाळ (वार्ताहर) : पन्हाळा येथील संजीवन अभियांत्रिकी महाविद्यालयाअंतर्गत शिवाजी विद्यापीठ, कोल्हापूर यांख्या संयुक्त विद्यमाने राष्ट्रीय सेवा योजना अंतर्गत आरळे (ता. पन्हाळा) येथे विशेष श्रमसंस्कार शिबिर उत्साहात पार पडले. शिबिराचे उद्घाटन तंटामुक्त गाव समितीचे अध्यक्ष आनंदराव धोंडीराम घाटगे यांच्या हस्ते करण्यात आले. यावेळी सरपंच सुप्रिया घाटगे, उपसरपंच उज्ज्वला पाऊंडकर, सर्व ग्रा.पं. सदस्य, संस्थांचे पदाधिकारी, तरुण कार्यकर्ते, पोलिस पाटील शंकर मोरे आर्दीसह ग्रामस्थ उपस्थित होते. शिबिरामध्ये श्रमदान, डिजिटल इंडिया, ग्रामीण स्वच्छता व आरोग्य, जल साक्षरता, ऊर्जा बचत व पर्यावरण जनजागरण, स्वच्छता रॅली, शेती व पशुसंवर्धन विकास, व्यसनमुक्ती व अंधश्रद्धा निर्मूलन, प्रवोधनात्मक व्याख्याने, आरोग्यासाठी योग अभ्यास, महिलांसाठी संगीत खुर्ची व उखाणे स्पर्धा अशा अनेक उपक्रमांचा समावेश करण्यात आला होता. यामध्ये ७० विद्यार्थ्यांचा समावेश होता. प्राचार्य एस. एल. घोडके, संस्थेचे सहसचिव एन. आर. भोसले व संस्थेचे अध्यक्ष पी. आर. भोसले यांचे मार्गदर्शन व सहकार्य लाभले.