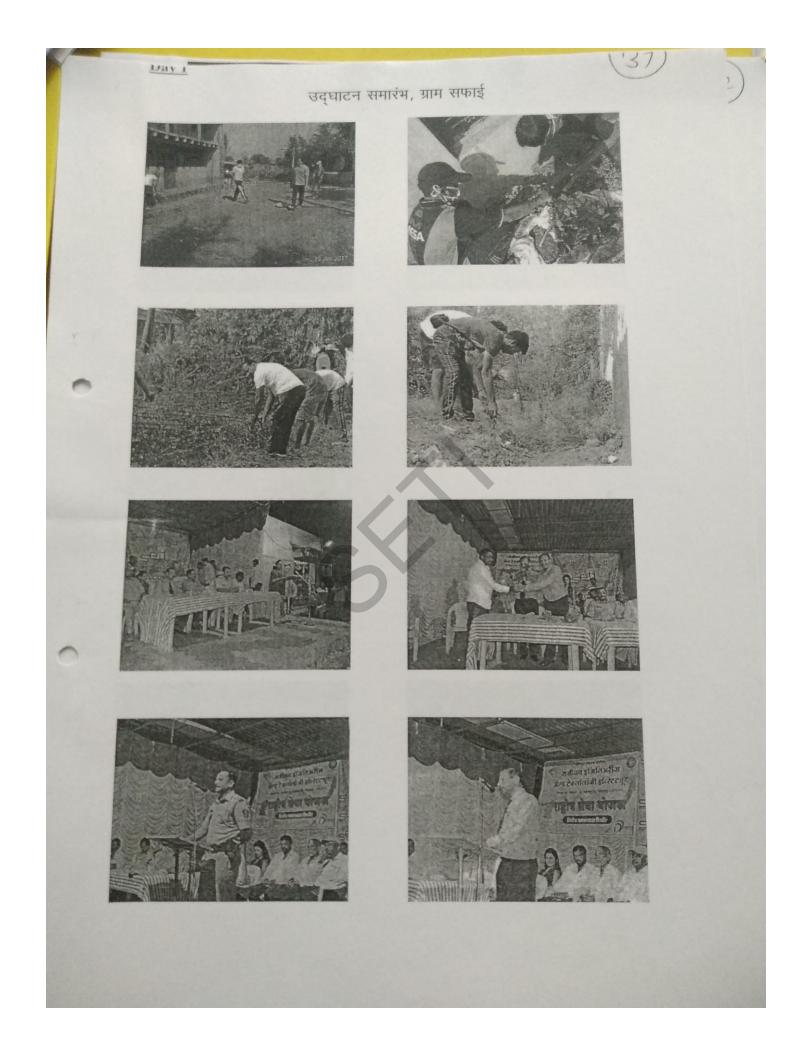

शिबीर स्थळ :

Bled FA. Jutan

of stires all yours !!

आपला विश्वास्

आरळे : राष्ट्रीय सेवा योजना अंतर्गत विशेष श्रमसंस्कार शिबिराच्या निरोप समारंभ कार्यक्रमात मार्गदर्शन करताना पी. आर. भोसले, सोबत एन. आर. भोसले, सरपंच सुप्रिया घाटगे, प्रा. रणजित इंगवले व इतर.

संजीवन अभियांत्रिकी आरळेत श्रमसंस्कार शिबिर पुनाळ (वार्ताहर) : पन्हाळा येथील संजीवन अभियांत्रिकी महाविद्यालयाअंतर्गत शिवाजी विद्यापीठ, कोल्हापूर यांख्या संयुक्त विद्यमाने राष्ट्रीय सेवा योजना अंतर्गत आरळे (ता. पन्हाळा) येथे विशेष श्रमसंस्कार शिबिर उत्साहात पार पडले. शिबिराचे उद्घाटन तंटामुक्त गाव समितीचे अध्यक्ष आनंदराव धोंडीराम घाटगे यांच्या हस्ते करण्यात आले. यावेळी सरपंच सुप्रिया घाटगे, उपसरपंच उज्ज्वला पाऊंडकर, सर्व ग्रा.पं. सदस्य, संस्थांचे पदाधिकारी, तरुण कार्यकर्ते, पोलिस पाटील शंकर मोरे आर्दीसह ग्रामस्थ उपस्थित होते. शिबिरामध्ये श्रमदान, डिजिटल इंडिया, ग्रामीण स्वच्छता व आरोग्य, जल साक्षरता, ऊर्जा बचत व पर्यावरण जनजागरण, स्वच्छता रॅली, शेती व पशुसंवर्धन विकास, व्यसनमुक्ती व अंधश्रद्धा निर्मूलन, प्रवोधनात्मक व्याख्याने, आरोग्यासाठी योग अभ्यास, महिलांसाठी संगीत खुर्ची व उखाणे स्पर्धा अशा अनेक उपक्रमांचा समावेश करण्यात आला होता. यामध्ये ७० विद्यार्थ्यांचा समावेश होता. प्राचार्य एस. एल. घोडके, संस्थेचे सहसचिव एन. आर. भोसले व संस्थेचे अध्यक्ष पी. आर. भोसले यांचे मार्गदर्शन व सहकार्य लाभले.