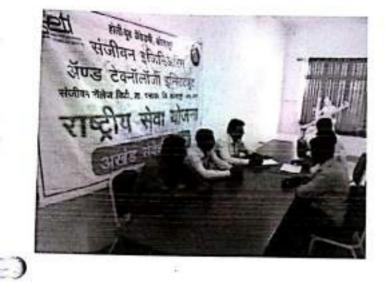

शिबीर स्थळ :

Bled FA. Jutan

of stires all yours !!

आपला विश्वास्

आरळे : राष्ट्रीय सेवा योजना अंतर्गत विशेष श्रमसंस्कार शिबिराच्या निरोप समारंभ कार्यक्रमात मार्गदर्शन करताना पी. आर. भोसले, सोबत एन. आर. भोसले, सरपंच सुप्रिया घाटगे, प्रा. रणजित इंगवले व इतर.

संजीवन अभियांत्रिकी आरळेत श्रमसंस्कार शिबिर पुनाळ (वार्ताहर) : पन्हाळा येथील संजीवन अभियांत्रिकी महाविद्यालयाअंतर्गत शिवाजी विद्यापीठ, कोल्हापूर यांख्या संयुक्त विद्यमाने राष्ट्रीय सेवा योजना अंतर्गत आरळे (ता. पन्हाळा) येथे विशेष श्रमसंस्कार शिबिर उत्साहात पार पडले. शिबिराचे उद्घाटन तंटामुक्त गाव समितीचे अध्यक्ष आनंदराव धोंडीराम घाटगे यांच्या हस्ते करण्यात आले. यावेळी सरपंच सुप्रिया घाटगे, उपसरपंच उज्ज्वला पाऊंडकर, सर्व ग्रा.पं. सदस्य, संस्थांचे पदाधिकारी, तरुण कार्यकर्ते, पोलिस पाटील शंकर मोरे आर्दीसह ग्रामस्थ उपस्थित होते. शिबिरामध्ये श्रमदान, डिजिटल इंडिया, ग्रामीण स्वच्छता व आरोग्य, जल साक्षरता, ऊर्जा बचत व पर्यावरण जनजागरण, स्वच्छता रॅली, शेती व पशुसंवर्धन विकास, व्यसनमुक्ती व अंधश्रद्धा निर्मूलन, प्रवोधनात्मक व्याख्याने, आरोग्यासाठी योग अभ्यास, महिलांसाठी संगीत खुर्ची व उखाणे स्पर्धा अशा अनेक उपक्रमांचा समावेश करण्यात आला होता. यामध्ये ७० विद्यार्थ्यांचा समावेश होता. प्राचार्य एस. एल. घोडके, संस्थेचे सहसचिव एन. आर. भोसले व संस्थेचे अध्यक्ष पी. आर. भोसले यांचे मार्गदर्शन व सहकार्य लाभले.