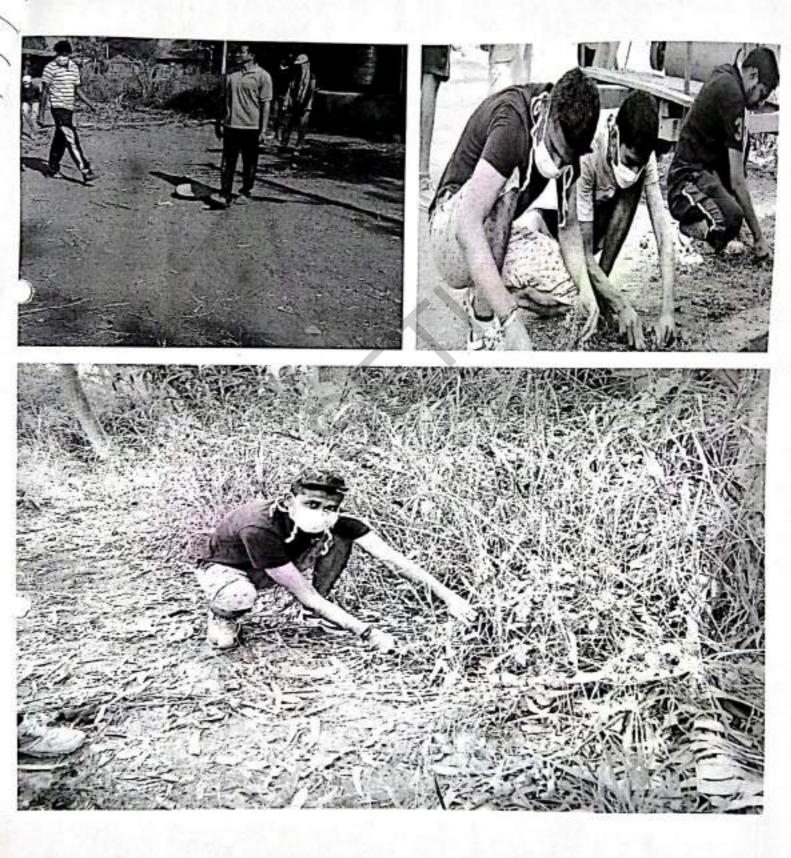

### NSS विभाग

) महाविद्वयालयातील सर्व विद्वयार्थी. शिक्षक व शिक्षकेत्तर कर्मचारी यांना कळविण्यात येते की. आपल्या महाविद्वयालयात दिनांक १४ फेब्रुवारी २०१८ बुधवार रोजी. राष्ट्रीय सेवा योजना (NSS) मार्फत सोमवार पेठ ते तीन दरवाजा श्रमदान शिबीराचे आयोजन केले आहे. तरी सर्वानी उपस्थित रहावे हि विनंती.

Kout\_

(NSS) प्रमुख

इंगवले सर

दिनांक ः १४ फेब्रुवारी २०१८

वेळ व ठिकाण ः सकाळी ०९ ते ०१ . सोमवार पेठ परीसर.

"दिनांक १४ फेब्रुवारी २०१८ बुधवार सोमवार पेठ ते तीन दरवाजा श्रमदान शिबीर"

C

Holy-wood Academy, Kolhapur's SANJEEVAN ENGINEERING AND TECHNOLOGY INSTITUTE SANJEEVAN ENGINEERING AND TECHNOLOGY INSTITUTE Sanjeevan Knowledge City, Somwar Peth-Injole, Panhala, Tal. Panhala, Dist. Kolhapur-416 201 Sanjeevan Knowledge City, Somwar Peth-Injole, Panhala, Tal. Panhala, Dist. Kolhapur-416 201 Phone : 0231 - 2686623 / 24 / 28 Fax : 0231 - 2686629 Mobile : 9545451966, 9545453831 Phone : 0231 - 2686623 / 24 / 28 Fax : 0231 - 2686629 Mobile : 9545451966, 9545453831 Phone : Www.seti.edu.in / email : principal@seti.edu.in / office@seti.edu.in Eni6315