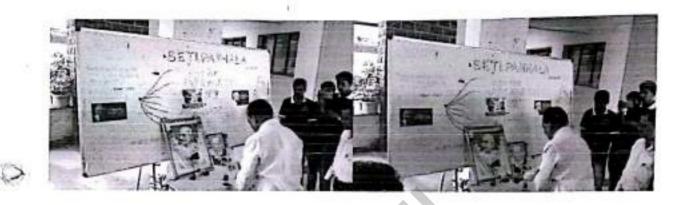

# NSS विभाग

महाविद्दयालयातील सर्व विद्दयार्थी<sub>.</sub> शिक्षक व शिक्षकेत्तर

कर्मचारी यांना कळविण्यात येते की आपल्या महाविद्दयालयात दिनांक २४ सप्टेंबर २०१७ रविवार रोजी राष्ट्रीय सेवा योजना (NSS) मार्फत "राष्ट्रीय सेवा योजना " दिनानिमित्त पथनाटय व श्रमदान शिबीराचे आयोजन केले आहे तरी सर्वानी उपस्थित रहावे हि विनंती.

0

(NSS) प्रमुख

इंगवले सर

दिनांक ः २४ सप्टेंबर २०१७

वेळ व ठिकाण ः सकाळी ०९ ते ०१ . महाविद्दयालय परीसर.

# "दिनांक २४ सप्टेंबर २०१७ रविवार रोजी राष्ट्रीय सेवा योजना दिनानिमित्त पथनाटय"

Holy-wood Academy, Kolhapur's SANJEEVAN ENGINEERING AND TECHNOLOGY INSTITUTE Sanjeevan Knowledge City, Somwar Peth- Injole, Panhala, Tal. Panhala, Dist. Kolhapur- 416 201 Phone : 0231 - 2686623 / 24 / 28 Fax : 0231 - 2686629 Mobile : 9545451966, 9545453831 • Approved By AICTE - New Delhi • Recognized by Govt. of Maharashtra & DTE • Affiliated to Shivaji University, Kolhapur