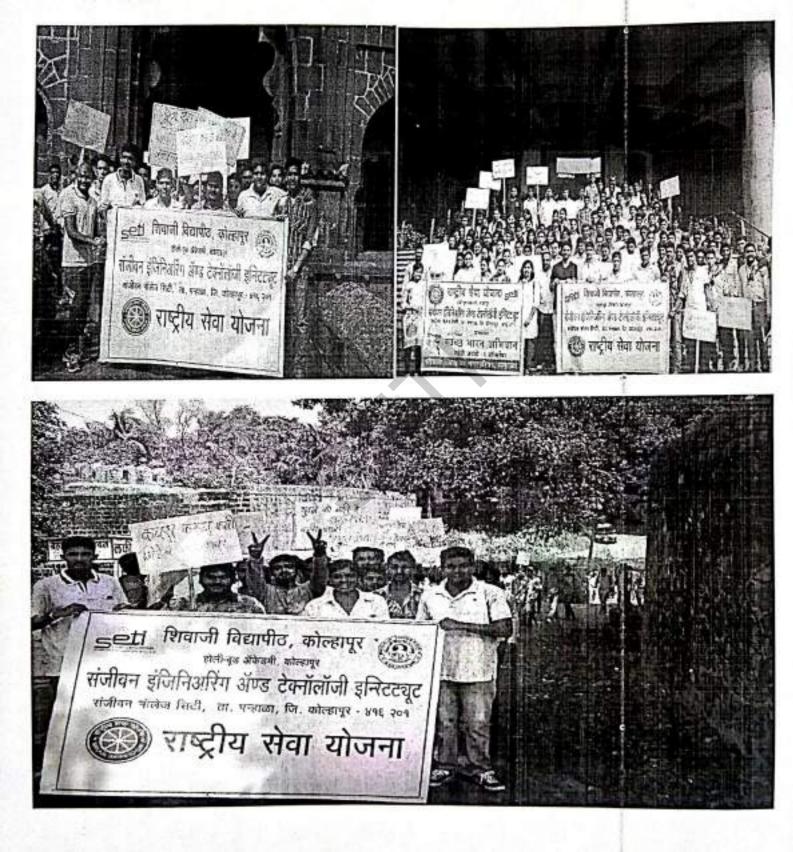

### NSS विभाग

) महाविद्दयालयातील सर्व विद्दयार्थ्यांना कळविण्यात येते की .पन्हाळा येथे दिनांक ११ मार्च २०१८ रविवार रोजी. राष्ट्रीय सेवा योजना (NSS) मार्फत " प्लास्टीक मुक्त पन्हाळा मोहीम २०१८ " निमित्त पन्हाळा व गड स्वच्छतेचे आयोजन केले आहे.तरी सर्वानी उपस्थित रहावे हि विनंती.

frue

(NSS) प्रमुख इंगवले सर

दिनांक ः ११ मार्च २०१८

वेळ व ठिकाण ः सकाळी ०९ ते ११ . पन्हाळा.

" दिनांक ११ मार्च २०१८ रविवार प्लास्टीक मुक्त पन्हाळा मोहीम २०१८ "

राजधी छत्रपती शाह महाराज शासकीय वैद्यकीय महाविद्यालय ब छत्रपती प्रसिताराजे सर्वोपचार ठणातच,कोत्हापूर विभागीय रक्तपेढी