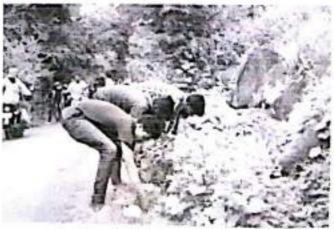

शिबीर स्थळ :

Bled FA. Jutan

of stires all yours !!

आपला विश्वास्

आरळे : राष्ट्रीय सेवा योजना अंतर्गत विशेष श्रमसंस्कार शिबिराच्या निरोप समारंभ कार्यक्रमात मार्गदर्शन करताना पी. आर. भोसले, सोबत एन. आर. भोसले, सरपंच सुप्रिया घाटगे, प्रा. रणजित इंगवले व इतर.

संजीवन अभियांत्रिकी आरळेत श्रमसंस्कार शिबिर पुनाळ (वार्ताहर) : पन्हाळा येथील संजीवन अभियांत्रिकी महाविद्यालयाअंतर्गत शिवाजी विद्यापीठ, कोल्हापूर यांख्या संयुक्त विद्यमाने राष्ट्रीय सेवा योजना अंतर्गत आरळे (ता. पन्हाळा) येथे विशेष श्रमसंस्कार शिबिर उत्साहात पार पडले. शिबिराचे उद्घाटन तंटामुक्त गाव समितीचे अध्यक्ष आनंदराव धोंडीराम घाटगे यांच्या हस्ते करण्यात आले. यावेळी सरपंच सुप्रिया घाटगे, उपसरपंच उज्ज्वला पाऊंडकर, सर्व ग्रा.पं. सदस्य, संस्थांचे पदाधिकारी, तरुण कार्यकर्ते, पोलिस पाटील शंकर मोरे आर्दीसह ग्रामस्थ उपस्थित होते. शिबिरामध्ये श्रमदान, डिजिटल इंडिया, ग्रामीण स्वच्छता व आरोग्य, जल साक्षरता, ऊर्जा बचत व पर्यावरण जनजागरण, स्वच्छता रॅली, शेती व पशुसंवर्धन विकास, व्यसनमुक्ती व अंधश्रद्धा निर्मूलन, प्रवोधनात्मक व्याख्याने, आरोग्यासाठी योग अभ्यास, महिलांसाठी संगीत खुर्ची व उखाणे स्पर्धा अशा अनेक उपक्रमांचा समावेश करण्यात आला होता. यामध्ये ७० विद्यार्थ्यांचा समावेश होता. प्राचार्य एस. एल. घोडके, संस्थेचे सहसचिव एन. आर. भोसले व संस्थेचे अध्यक्ष पी. आर. भोसले यांचे मार्गदर्शन व सहकार्य लाभले.