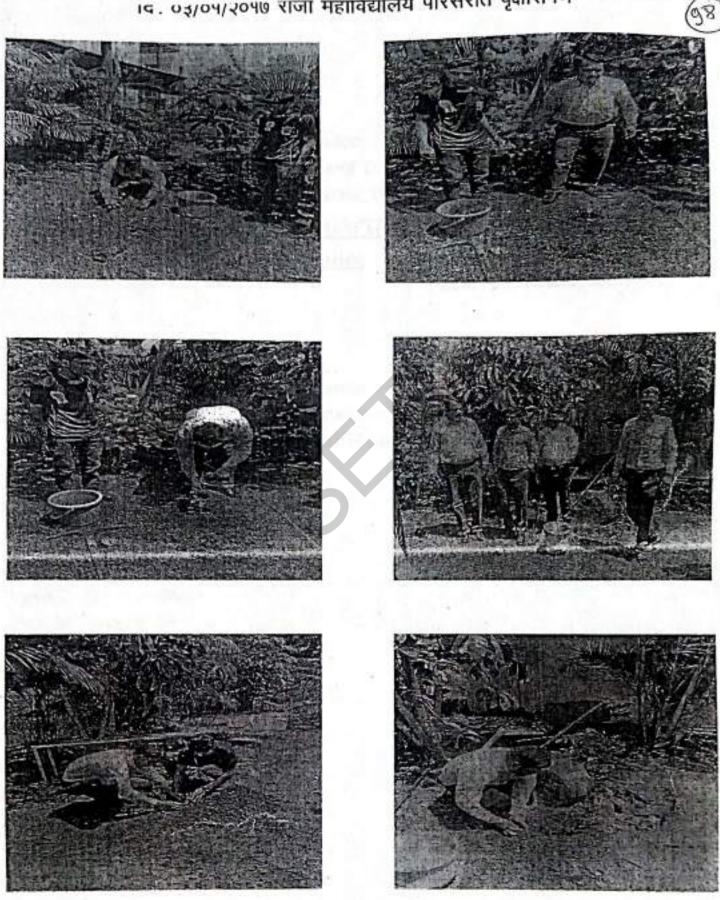

### महोदय

शिवाजी विद्यापीठ अंतर्गत होणा या राष्ट्रीय सेवा योजना "विशेष श्रमसंस्कार शिबीराचे " आयोजन याही वर्षीं करण्यात आले आहे. या शिबीरासाठी आपल्या महाविद्दयालयातील रा.से.यो. चे विद्दयार्थ्यी इच्छुक आहेत, तरी आम्हांला आरळे येथे होणा या सात दिवसीय "विशेष श्रमसंस्कार शिबीरासाठी " मान्यता .मेळावी हि विनंती.

मोजे आवळेग्ता. पठहाळा,

जि.कोल्हापुर

বিষয় :- আৰক্ত নাবান মাজুীয় মাবা যাঁতনা মানকাৰ প্লিজীৰ মাজবিতীজাজন...

महोदय ,

आपल्या आरळे गाठात मागील वर्षी आमच्या महाविद्यालयातील राष्ट्रीय रोवा योजनेच्या विद्यार्थ्यांनी ७ दिवसीय संक्रेकार शिषीराचा कार्यकम राषविला होता.याही वर्षी आम्ही आपल्या आरळे गावात १८ जाने.ते २५ जाने. यादरम्यान संस्कार शिषीराचा कार्यकम घेणार आहोत .

## NSS विभाग

महाविद्दयालयातील सर्व विद्दयार्थ्यांना कळविण्यात येते की ,

दिनांक २२ जानेवारी ते २८ जानेवारी २०१८ रोज़ी राष्ट्रीय सेवा योजना (NSS) मार्फत मौजे आरळे येथे होणा. या "विशेष श्रमसंस्कार शिबीरासाठी" सर्व इच्छुक विद्दयार्थ्यानी आपली नावे बुधवार दि.१० जाने २०१८ पर्यंत खालील विद्दयार्थ्यांकडे जमा करावी .

शिबीर स्थळ :

Bled FA. Jutan

of stires all yours !!

आपला विश्वास्

आरळे : राष्ट्रीय सेवा योजना अंतर्गत विशेष श्रमसंस्कार शिबिराच्या निरोप समारंभ कार्यक्रमात मार्गदर्शन करताना पी. आर. भोसले, सोबत एन. आर. भोसले, सरपंच सुप्रिया घाटगे, प्रा. रणजित इंगवले व इतर.

संजीवन अभियांत्रिकी आरळेत श्रमसंस्कार शिबिर पुनाळ (वार्ताहर) : पन्हाळा येथील संजीवन अभियांत्रिकी महाविद्यालयाअंतर्गत शिवाजी विद्यापीठ, कोल्हापूर यांख्या संयुक्त विद्यमाने राष्ट्रीय सेवा योजना अंतर्गत आरळे (ता. पन्हाळा) येथे विशेष श्रमसंस्कार शिबिर उत्साहात पार पडले. शिबिराचे उद्घाटन तंटामुक्त गाव समितीचे अध्यक्ष आनंदराव धोंडीराम घाटगे यांच्या हस्ते करण्यात आले. यावेळी सरपंच सुप्रिया घाटगे, उपसरपंच उज्ज्वला पाऊंडकर, सर्व ग्रा.पं. सदस्य, संस्थांचे पदाधिकारी, तरुण कार्यकर्ते, पोलिस पाटील शंकर मोरे आर्दीसह ग्रामस्थ उपस्थित होते. शिबिरामध्ये श्रमदान, डिजिटल इंडिया, ग्रामीण स्वच्छता व आरोग्य, जल साक्षरता, ऊर्जा बचत व पर्यावरण जनजागरण, स्वच्छता रॅली, शेती व पशुसंवर्धन विकास, व्यसनमुक्ती व अंधश्रद्धा निर्मूलन, प्रवोधनात्मक व्याख्याने, आरोग्यासाठी योग अभ्यास, महिलांसाठी संगीत खुर्ची व उखाणे स्पर्धा अशा अनेक उपक्रमांचा समावेश करण्यात आला होता. यामध्ये ७० विद्यार्थ्यांचा समावेश होता. प्राचार्य एस. एल. घोडके, संस्थेचे सहसचिव एन. आर. भोसले व संस्थेचे अध्यक्ष पी. आर. भोसले यांचे मार्गदर्शन व सहकार्य लाभले.