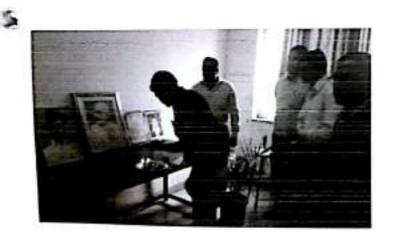

शिबीर स्थळ :

Bled FA. Jutan

of stires all yours !!

आपला विश्वास्

आरळे : राष्ट्रीय सेवा योजना अंतर्गत विशेष श्रमसंस्कार शिबिराच्या निरोप समारंभ कार्यक्रमात मार्गदर्शन करताना पी. आर. भोसले, सोबत एन. आर. भोसले, सरपंच सुप्रिया घाटगे, प्रा. रणजित इंगवले व इतर.