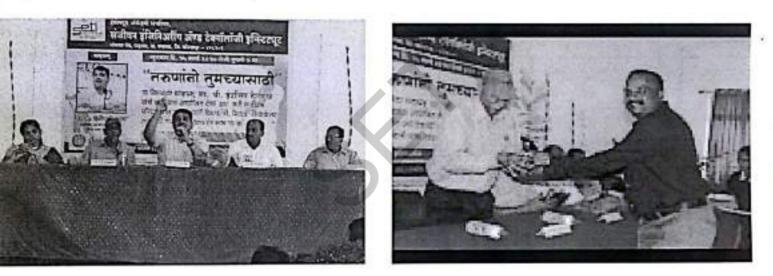

शिबीर स्थळ :

Bled FA. Jutan

of stires all yours !!

आपला विश्वास्

आरळे : राष्ट्रीय सेवा योजना अंतर्गत विशेष श्रमसंस्कार शिबिराच्या निरोप समारंभ कार्यक्रमात मार्गदर्शन करताना पी. आर. भोसले, सोबत एन. आर. भोसले, सरपंच सुप्रिया घाटगे, प्रा. रणजित इंगवले व इतर.

संजीवन अभियांत्रिकी आरळेत श्रमसंस्कार शिबिर पुनाळ (वार्ताहर) : पन्हाळा येथील संजीवन अभियांत्रिकी महाविद्यालयाअंतर्गत शिवाजी विद्यापीठ, कोल्हापूर यांख्या संयुक्त विद्यमाने राष्ट्रीय सेवा योजना अंतर्गत आरळे (ता. पन्हाळा) येथे विशेष श्रमसंस्कार शिबिर उत्साहात पार पडले. शिबिराचे उद्घाटन तंटामुक्त गाव समितीचे अध्यक्ष आनंदराव धोंडीराम घाटगे यांच्या हस्ते करण्यात आले. यावेळी सरपंच सुप्रिया घाटगे, उपसरपंच उज्ज्वला पाऊंडकर, सर्व ग्रा.पं. सदस्य, संस्थांचे पदाधिकारी, तरुण कार्यकर्ते, पोलिस पाटील शंकर मोरे आर्दीसह ग्रामस्थ उपस्थित होते. शिबिरामध्ये श्रमदान, डिजिटल इंडिया, ग्रामीण स्वच्छता व आरोग्य, जल साक्षरता, ऊर्जा बचत व पर्यावरण जनजागरण, स्वच्छता रॅली, शेती व पशुसंवर्धन विकास, व्यसनमुक्ती व अंधश्रद्धा निर्मूलन, प्रवोधनात्मक व्याख्याने, आरोग्यासाठी योग अभ्यास, महिलांसाठी संगीत खुर्ची व उखाणे स्पर्धा अशा अनेक उपक्रमांचा समावेश करण्यात आला होता. यामध्ये ७० विद्यार्थ्यांचा समावेश होता. प्राचार्य एस. एल. घोडके, संस्थेचे सहसचिव एन. आर. भोसले व संस्थेचे अध्यक्ष पी. आर. भोसले यांचे मार्गदर्शन व सहकार्य लाभले.