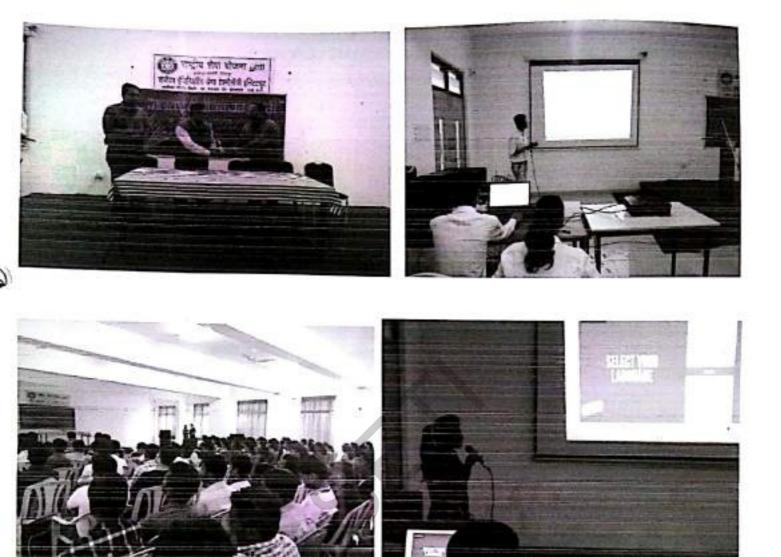

# NSS विभाग

महाविद्वयालयातील सर्व विद्वयार्थी, शिक्षक व शिक्षकेत्तर कर्मचारी यांना कळविण्यात येते की आपल्या महाविद्वयालयात दिनांक ०५ जुलै २०१७ बुधवार रोजी, राष्ट्रीय सेवा योजना (NSS) मार्फत, "कॅशलेस व डिजी धन" या विषयांवर सेमीनार होणार आहे, तरी सर्वानी उपस्थित रहावे हि विनंती.

# "कॅशलेस व डिजी धन दिनांक ०५ जुलै २०१७ बुधवार"

Holy-wood Academy, Kolhapur's SANJEEVAN ENGINEERING AND TECHNOLOGY INSTITUTE Sanjeevan Knowledge City, Somwar Peth-Injole, Panhala, Tal. Panhala, Dist. Kolhapur- 416 201 Phone: 0231 - 2686623 / 24 / 28 Fax: 0231 - 2686629 Mobile: 9545451966, 9545453831 Approved By AICTE - New Delhi Recognized by Govt. of Maharashtra & DTE Affiliated to Shivaji University, Kolhapur EN 6315

# NSS विभाग

महाविद्यालयातील सर्व विद्यार्थ्याना कळविण्यात येते की दिनांक २२ व २३ जुलै २०१७ रोजी. राष्ट्रीय सेवा योजना (NSS) मार्फत "पन्हाळा ते पावनखिंड पदभ्रमंती मोहिमेचे" आयोजन करण्यात आले आहे तरी सर्व इच्छुक विद्दयार्थ्यांनी आपली नावे खालील विद्दयार्थ्याकडे जमा करावी .

# "पन्हाळा ते पावनखिंड पदभ्रमंती मोहिम दिनांक २२ व २३ जुलै २०१७"

Holy-wood Academy, Kolhapur's SANJEEVAN ENGINEERING AND TECHNOLOGY INSTITUTE

Sanjeevan Knowledge City, Somwar Peth- Injole, Panhala, Tal. Panhala, Dist. Kolhapur- 416 201 Phone : 0231 - 2686623 / 24 / 28 Fax : 0231 - 2686629 Mobile : 9545451966, 9545453831