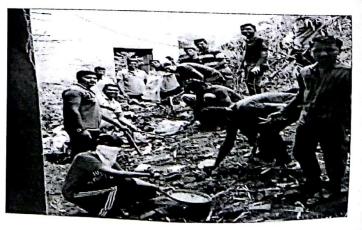

संजीवन अभियांत्रिकी आरळेत श्रमसंस्कार शिबिर पुनाळ (वार्ताहर) : पन्हाळा येथील संजीवन अभियांत्रिकी महाविद्यालयाअंतर्गत शिवाजी विद्यापीठ, कोल्हापूर यांख्या संयुक्त विद्यमाने राष्ट्रीय सेवा योजना अंतर्गत आरळे (ता. पन्हाळा) येथे विशेष श्रमसंस्कार शिबिर उत्साहात पार पडले. शिबिराचे उद्घाटन तंटामुक्त गाव समितीचे अध्यक्ष आनंदराव धोंडीराम घाटगे यांच्या हस्ते करण्यात आले. यावेळी सरपंच सुप्रिया घाटगे, उपसरपंच उज्ज्वला पाऊंडकर, सर्व ग्रा.पं. सदस्य, संस्थांचे पदाधिकारी, तरुण कार्यकर्ते, पोलिस पाटील शंकर मोरे आर्दीसह ग्रामस्थ उपस्थित होते. शिबिरामध्ये श्रमदान, डिजिटल इंडिया, ग्रामीण स्वच्छता व आरोग्य, जल साक्षरता, ऊर्जा बचत व पर्यावरण जनजागरण, स्वच्छता रॅली, शेती व पशुसंवर्धन विकास, व्यसनमुक्ती व अंधश्रद्धा निर्मूलन, प्रवोधनात्मक व्याख्याने, आरोग्यासाठी योग अभ्यास, महिलांसाठी संगीत खुर्ची व उखाणे स्पर्धा अशा अनेक उपक्रमांचा समावेश करण्यात आला होता. यामध्ये ७० विद्यार्थ्यांचा समावेश होता. प्राचार्य एस. एल. घोडके, संस्थेचे सहसचिव एन. आर. भोसले व संस्थेचे अध्यक्ष पी. आर. भोसले यांचे मार्गदर्शन व सहकार्य लाभले.