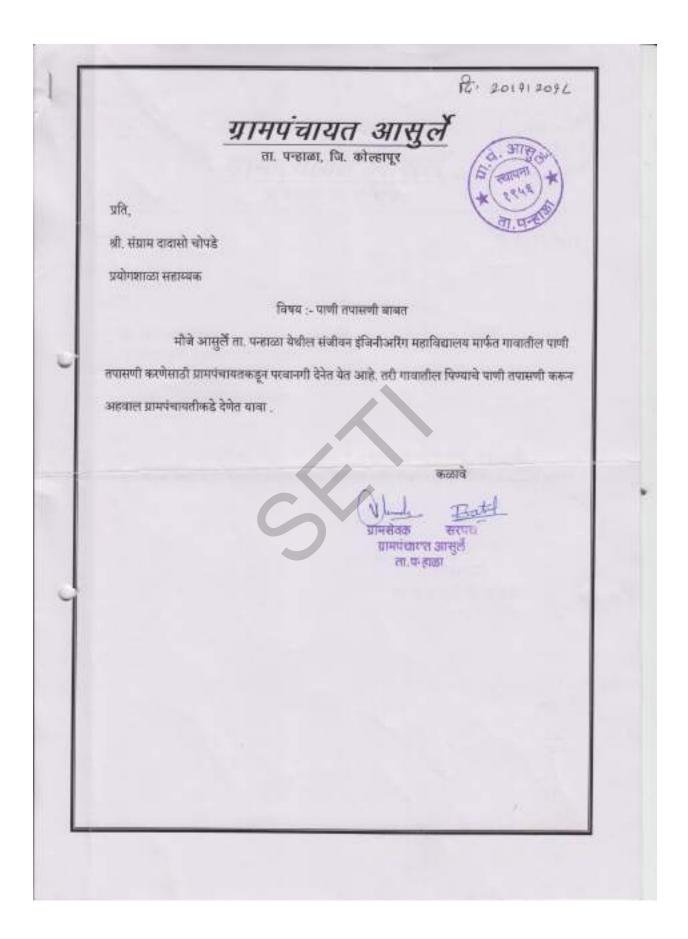

ग्रामपंचायत आसुले ता. पन्डाळा. जि. कोल्हापूर.

司[]东.

प्रति ,

मा. केमिस्ट्री विभाग, संजीवन इंजी, महाविद्यालय पन्हाळा

विषय :- पाणी तपासून मिळलेबाबत

महोदय .

10

आम्ही ग्रा.पं.आसुर्ले ता. पन्हाळा जि. कोल्हापूर या गावामध्ये नदीचा पाण्याची तपासणी करणेसाठी विनंती केली होती त्यानुसार आपण गावातील नदीचे पाणी मोफत तपासून दिलेबद्दल आभारी आहोत .

उपशरपत ग्रा पं आसुर्से ता. पन्हाळा

Holy-wood Academy, Kolhapur's