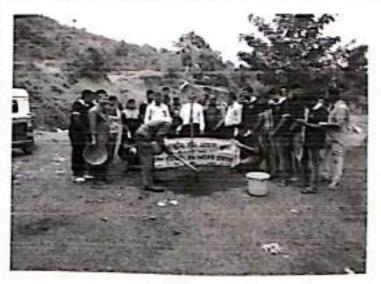

शिबीर स्थळ :

Bled FA. Jutan

of stires all yours !!

आपला विश्वास्

आरळे : राष्ट्रीय सेवा योजना अंतर्गत विशेष श्रमसंस्कार शिबिराच्या निरोप समारंभ कार्यक्रमात मार्गदर्शन करताना पी. आर. भोसले, सोबत एन. आर. भोसले, सरपंच सुप्रिया घाटगे, प्रा. रणजित इंगवले व इतर.

संजीवन अभियांत्रिकी आरळेत श्रमसंस्कार शिबिर पुनाळ (वार्ताहर) : पन्हाळा येथील संजीवन अभियांत्रिकी महाविद्यालयाअंतर्गत शिवाजी विद्यापीठ, कोल्हापूर यांख्या संयुक्त विद्यमाने राष्ट्रीय सेवा योजना अंतर्गत आरळे (ता. पन्हाळा) येथे विशेष श्रमसंस्कार शिबिर उत्साहात पार पडले. शिबिराचे उद्घाटन तंटामुक्त गाव समितीचे अध्यक्ष आनंदराव धोंडीराम घाटगे यांच्या हस्ते करण्यात आले. यावेळी सरपंच सुप्रिया घाटगे, उपसरपंच उज्ज्वला पाऊंडकर, सर्व ग्रा.पं. सदस्य, संस्थांचे पदाधिकारी, तरुण कार्यकर्ते, पोलिस पाटील शंकर मोरे आर्दीसह ग्रामस्थ उपस्थित होते. शिबिरामध्ये श्रमदान, डिजिटल इंडिया, ग्रामीण स्वच्छता व आरोग्य, जल साक्षरता, ऊर्जा बचत व पर्यावरण जनजागरण, स्वच्छता रॅली, शेती व पशुसंवर्धन विकास, व्यसनमुक्ती व अंधश्रद्धा निर्मूलन, प्रवोधनात्मक व्याख्याने, आरोग्यासाठी योग अभ्यास, महिलांसाठी संगीत खुर्ची व उखाणे स्पर्धा अशा अनेक उपक्रमांचा समावेश करण्यात आला होता. यामध्ये ७० विद्यार्थ्यांचा समावेश होता. प्राचार्य एस. एल. घोडके, संस्थेचे सहसचिव एन. आर. भोसले व संस्थेचे अध्यक्ष पी. आर. भोसले यांचे मार्गदर्शन व सहकार्य लाभले.