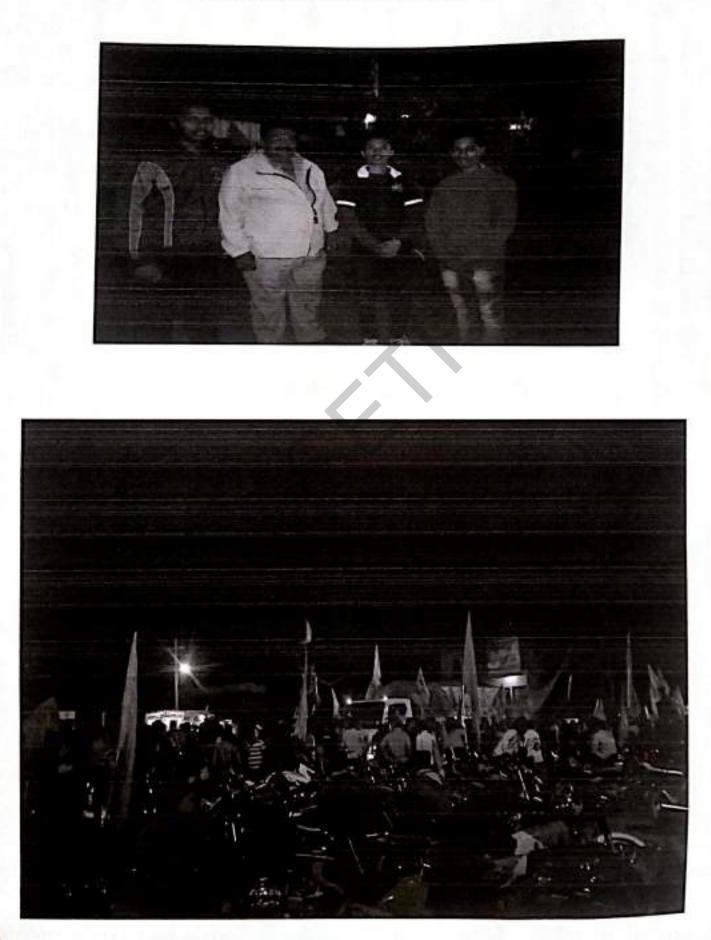

### NSS विभाग

महाविद्वयालयातील सर्व विद्वयार्थ्यांना कळविण्यात येते की .पन्हाळा येथे दिनांक १९ फेब्रुवारी २०१८ सोमवार रोजी. राष्ट्रीय सेवा योजना (NSS) मार्फत "शिवजयंती २०१८" निमित्त पन्हाळा येथे पोलिसांना मदतीसाठी पोलिस मित्र म्हणुन सर्वानी उपस्थित रहावे हि विनंती.

freef (NSS) प्रमुख

) इंगवले सर

दिनांक ः १९ फेब्रुवारी २०१८

वेळ व ठिकाण ः रात्री ०९ ते १२ . पन्हाळा.

"दिनांक १९ फेब्रुवारी २०१८ सोमवार "शिवजयंती २०१८" निमित्त पन्हाळा येथे पोलिसांना मदतीसाठी पोलिस मित्र"

ति. ३०/०१/२०१८