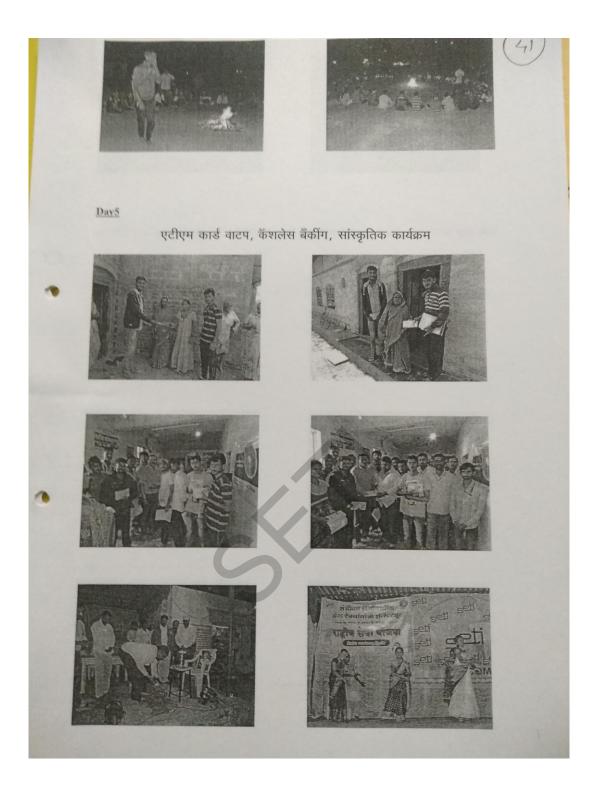

संजीवन अभियांत्रिकी आरळेत श्रमसंस्कार शिबिर पुनाळ (वार्ताहर) : पन्हाळा येथील संजीवन अभियांत्रिकी महाविद्यालयाअंतर्गत शिवाजी विद्यापीठ, कोल्हापूर यांख्या संयुक्त विद्यमाने राष्ट्रीय सेवा योजना अंतर्गत आरळे (ता. पन्हाळा) येथे विशेष श्रमसंस्कार शिबिर उत्साहात पार पडले. शिबिराचे उद्घाटन तंटामुक्त गाव समितीचे अध्यक्ष आनंदराव धोंडीराम घाटगे यांच्या हस्ते करण्यात आले. यावेळी सरपंच सुप्रिया घाटगे, उपसरपंच उज्ज्वला पाऊंडकर, सर्व ग्रा.पं. सदस्य, संस्थांचे पदाधिकारी, तरुण कार्यकर्ते, पोलिस पाटील शंकर मोरे आर्दीसह ग्रामस्थ उपस्थित होते. शिबिरामध्ये श्रमदान, डिजिटल इंडिया, ग्रामीण स्वच्छता व आरोग्य, जल साक्षरता, ऊर्जा बचत व पर्यावरण जनजागरण, स्वच्छता रॅली, शेती व पशुसंवर्धन विकास, व्यसनमुक्ती व अंधश्रद्धा निर्मूलन, प्रवोधनात्मक व्याख्याने, आरोग्यासाठी योग अभ्यास, महिलांसाठी संगीत खुर्ची व उखाणे स्पर्धा अशा अनेक उपक्रमांचा समावेश करण्यात आला होता. यामध्ये ७० विद्यार्थ्यांचा समावेश होता. प्राचार्य एस. एल. घोडके, संस्थेचे सहसचिव एन. आर. भोसले व संस्थेचे अध्यक्ष पी. आर. भोसले यांचे मार्गदर्शन व सहकार्य लाभले.