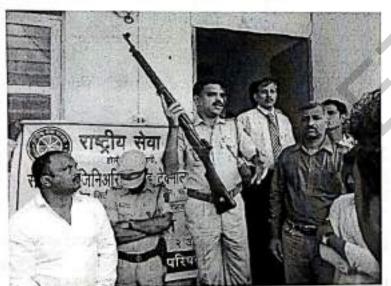

## NSS विभाग

महाविद्दयालयातील सर्व विद्दयार्थ्यांना कळविण्यात येते की ,

दिनांक २२ जानेवारी ते २८ जानेवारी २०१८ रोज़ी राष्ट्रीय सेवा योजना (NSS) मार्फत मौजे आरळे येथे होणा. या "विशेष श्रमसंस्कार शिबीरासाठी" सर्व इच्छुक विद्दयार्थ्यानी आपली नावे बुधवार दि.१० जाने २०१८ पर्यंत खालील विद्दयार्थ्यांकडे जमा करावी .