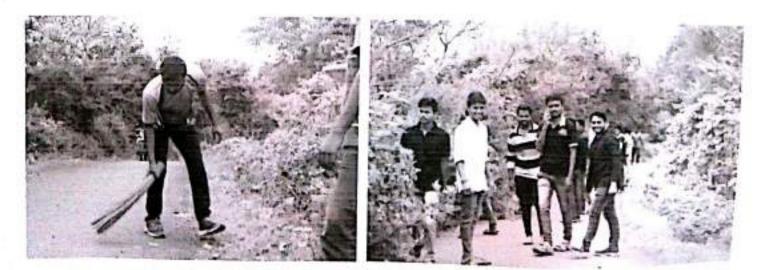

### महोदय

शिवाजी विद्यापीठ अंतर्गत होणा या राष्ट्रीय सेवा योजना "विशेष श्रमसंस्कार शिबीराचे " आयोजन याही वर्षीं करण्यात आले आहे. या शिबीरासाठी आपल्या महाविद्दयालयातील रा.से.यो. चे विद्दयार्थ्यी इच्छुक आहेत, तरी आम्हांला आरळे येथे होणा या सात दिवसीय "विशेष श्रमसंस्कार शिबीरासाठी " मान्यता .मेळावी हि विनंती.

मोजे आवळेग्ता. पठहाळा,

जि.कोल्हापुर

বিষয় :- আৰক্ত নাবান মাজুীয় মাবা যাঁতনা মানকাৰ প্লিজীৰ মাজবিতীজাজন...

महोदय ,

आपल्या आरळे गाठात मागील वर्षी आमच्या महाविद्यालयातील राष्ट्रीय रोवा योजनेच्या विद्यार्थ्यांनी ७ दिवसीय संक्रेकार शिषीराचा कार्यकम राषविला होता.याही वर्षी आम्ही आपल्या आरळे गावात १८ जाने.ते २५ जाने. यादरम्यान संस्कार शिषीराचा कार्यकम घेणार आहोत .

शिबीर स्थळ :

Bled FA. Jutan

of stires all yours !!

आपला विश्वास्

आरळे : राष्ट्रीय सेवा योजना अंतर्गत विशेष श्रमसंस्कार शिबिराच्या निरोप समारंभ कार्यक्रमात मार्गदर्शन करताना पी. आर. भोसले, सोबत एन. आर. भोसले, सरपंच सुप्रिया घाटगे, प्रा. रणजित इंगवले व इतर.

संजीवन अभियांत्रिकी आरळेत श्रमसंस्कार शिबिर पुनाळ (वार्ताहर) : पन्हाळा येथील संजीवन अभियांत्रिकी महाविद्यालयाअंतर्गत शिवाजी विद्यापीठ, कोल्हापूर यांख्या संयुक्त विद्यमाने राष्ट्रीय सेवा योजना अंतर्गत आरळे (ता. पन्हाळा) येथे विशेष श्रमसंस्कार शिबिर उत्साहात पार पडले. शिबिराचे उद्घाटन तंटामुक्त गाव समितीचे अध्यक्ष आनंदराव धोंडीराम घाटगे यांच्या हस्ते करण्यात आले. यावेळी सरपंच सुप्रिया घाटगे, उपसरपंच उज्ज्वला पाऊंडकर, सर्व ग्रा.पं. सदस्य, संस्थांचे पदाधिकारी, तरुण कार्यकर्ते, पोलिस पाटील शंकर मोरे आर्दीसह ग्रामस्थ उपस्थित होते. शिबिरामध्ये श्रमदान, डिजिटल इंडिया, ग्रामीण स्वच्छता व आरोग्य, जल साक्षरता, ऊर्जा बचत व पर्यावरण जनजागरण, स्वच्छता रॅली, शेती व पशुसंवर्धन विकास, व्यसनमुक्ती व अंधश्रद्धा निर्मूलन, प्रवोधनात्मक व्याख्याने, आरोग्यासाठी योग अभ्यास, महिलांसाठी संगीत खुर्ची व उखाणे स्पर्धा अशा अनेक उपक्रमांचा समावेश करण्यात आला होता. यामध्ये ७० विद्यार्थ्यांचा समावेश होता. प्राचार्य एस. एल. घोडके, संस्थेचे सहसचिव एन. आर. भोसले व संस्थेचे अध्यक्ष पी. आर. भोसले यांचे मार्गदर्शन व सहकार्य लाभले.