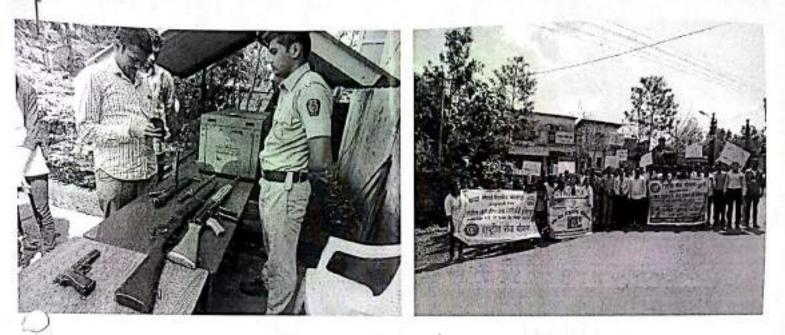

## NSS विभाग

महाविद्दयालयातील सर्व विद्दयार्थ्यांना कळविण्यात येते की ,

दिनांक २२ जानेवारी ते २८ जानेवारी २०१८ रोज़ी राष्ट्रीय सेवा योजना (NSS) मार्फत मौजे आरळे येथे होणा. या "विशेष श्रमसंस्कार शिबीरासाठी" सर्व इच्छुक विद्दयार्थ्यानी आपली नावे बुधवार दि.१० जाने २०१८ पर्यंत खालील विद्दयार्थ्यांकडे जमा करावी .