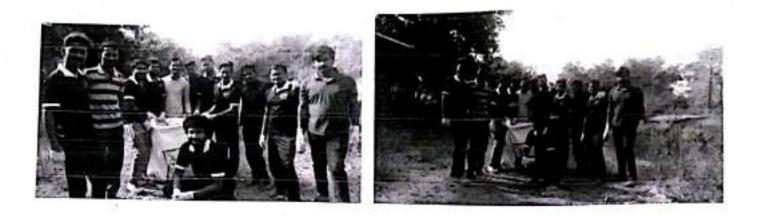

### NSS विभाग

) महाविद्दयालयातील सर्व विद्दयार्थ्यांना कळविण्यात येते की .पन्हाळा येथे दिनांक ११ मार्च २०१८ रविवार रोजी. राष्ट्रीय सेवा योजना (NSS) मार्फत " प्लास्टीक मुक्त पन्हाळा मोहीम २०१८ " निमित्त पन्हाळा व गड स्वच्छतेचे आयोजन केले आहे.तरी सर्वानी उपस्थित रहावे हि विनंती.

frue

(NSS) प्रमुख इंगवले सर

दिनांक ः ११ मार्च २०१८

वेळ व ठिकाण ः सकाळी ०९ ते ११ . पन्हाळा.

" दिनांक ११ मार्च २०१८ रविवार प्लास्टीक मुक्त पन्हाळा मोहीम २०१८ "

राजधी छत्रपती शाह महाराज शासकीय वैद्यकीय महाविद्यालय ब छत्रपती प्रसिताराजे सर्वोपचार ठणातच,कोत्हापूर विभागीय रक्तपेढी