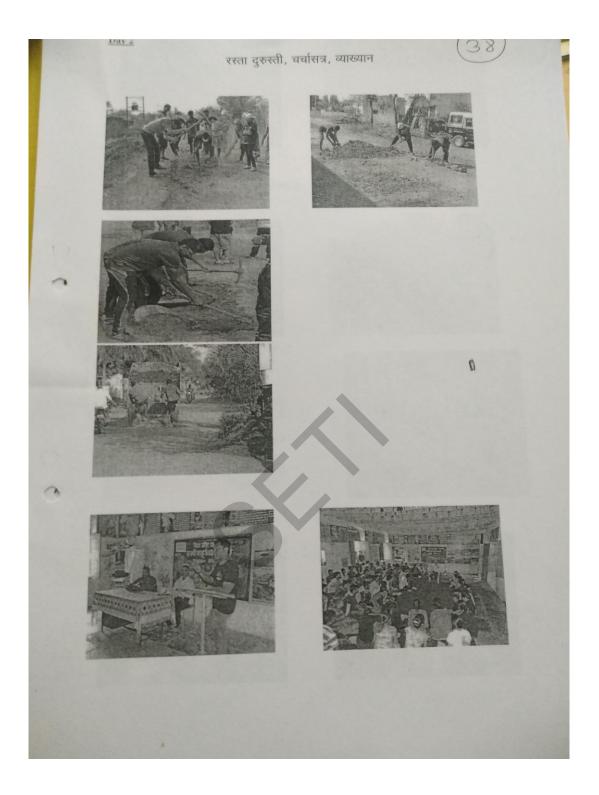

### NSS विभाग

) महाविद्वयालयातील सर्व विद्वयार्थी. शिक्षक व शिक्षकेत्तर कर्मचारी यांना कळविण्यात येते की. आपल्या महाविद्वयालयात दिनांक १४ फेब्रुवारी २०१८ बुधवार रोजी. राष्ट्रीय सेवा योजना (NSS) मार्फत सोमवार पेठ ते तीन दरवाजा श्रमदान शिबीराचे आयोजन केले आहे. तरी सर्वानी उपस्थित रहावे हि विनंती.

Kout\_

(NSS) प्रमुख

इंगवले सर

दिनांक ः १४ फेब्रुवारी २०१८

वेळ व ठिकाण ः सकाळी ०९ ते ०१ . सोमवार पेठ परीसर.

"दिनांक १४ फेब्रुवारी २०१८ बुधवार सोमवार पेठ ते तीन दरवाजा श्रमदान शिबीर"

C

Holy-wood Academy, Kolhapur's SANJEEVAN ENGINEERING AND TECHNOLOGY INSTITUTE SANJEEVAN ENGINEERING AND TECHNOLOGY INSTITUTE Sanjeevan Knowledge City, Somwar Peth-Injole, Panhala, Tal. Panhala, Dist. Kolhapur-416 201 Sanjeevan Knowledge City, Somwar Peth-Injole, Panhala, Tal. Panhala, Dist. Kolhapur-416 201 Phone : 0231 - 2686623 / 24 / 28 Fax : 0231 - 2686629 Mobile : 9545451966, 9545453831 Phone : 0231 - 2686623 / 24 / 28 Fax : 0231 - 2686629 Mobile : 9545451966, 9545453831 Phone : Www.seti.edu.in / email : principal@seti.edu.in / office@seti.edu.in Eni6315