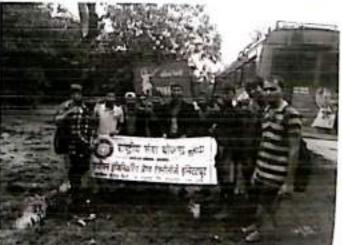

शिबीर स्थळ :

Bled FA. Jutan

of stires all yours !!

आपला विश्वास्

आरळे : राष्ट्रीय सेवा योजना अंतर्गत विशेष श्रमसंस्कार शिबिराच्या निरोप समारंभ कार्यक्रमात मार्गदर्शन करताना पी. आर. भोसले, सोबत एन. आर. भोसले, सरपंच सुप्रिया घाटगे, प्रा. रणजित इंगवले व इतर.

संजीवन अभियांत्रिकी आरळेत श्रमसंस्कार शिबिर पुनाळ (वार्ताहर) : पन्हाळा येथील संजीवन अभियांत्रिकी महाविद्यालयाअंतर्गत शिवाजी विद्यापीठ, कोल्हापूर यांख्या संयुक्त विद्यमाने राष्ट्रीय सेवा योजना अंतर्गत आरळे (ता. पन्हाळा) येथे विशेष श्रमसंस्कार शिबिर उत्साहात पार पडले. शिबिराचे उद्घाटन तंटामुक्त गाव समितीचे अध्यक्ष आनंदराव धोंडीराम घाटगे यांच्या हस्ते करण्यात आले. यावेळी सरपंच सुप्रिया घाटगे, उपसरपंच उज्ज्वला पाऊंडकर, सर्व ग्रा.पं. सदस्य, संस्थांचे पदाधिकारी, तरुण कार्यकर्ते, पोलिस पाटील शंकर मोरे आर्दीसह ग्रामस्थ उपस्थित होते. शिबिरामध्ये श्रमदान, डिजिटल इंडिया, ग्रामीण स्वच्छता व आरोग्य, जल साक्षरता, ऊर्जा बचत व पर्यावरण जनजागरण, स्वच्छता रॅली, शेती व पशुसंवर्धन विकास, व्यसनमुक्ती व अंधश्रद्धा निर्मूलन, प्रवोधनात्मक व्याख्याने, आरोग्यासाठी योग अभ्यास, महिलांसाठी संगीत खुर्ची व उखाणे स्पर्धा अशा अनेक उपक्रमांचा समावेश करण्यात आला होता. यामध्ये ७० विद्यार्थ्यांचा समावेश होता. प्राचार्य एस. एल. घोडके, संस्थेचे सहसचिव एन. आर. भोसले व संस्थेचे अध्यक्ष पी. आर. भोसले यांचे मार्गदर्शन व सहकार्य लाभले.