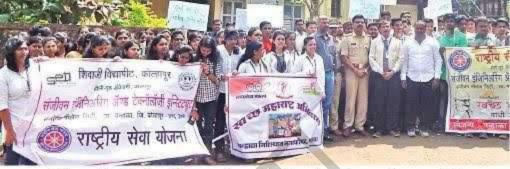

शिबीर स्थळ :

Bled FA. Jutan

of stires all yours !!

आपला विश्वास्

आरळे : राष्ट्रीय सेवा योजना अंतर्गत विशेष श्रमसंस्कार शिबिराच्या निरोप समारंभ कार्यक्रमात मार्गदर्शन करताना पी. आर. भोसले, सोबत एन. आर. भोसले, सरपंच सुप्रिया घाटगे, प्रा. रणजित इंगवले व इतर.

संजीवन अभियांत्रिकी आरळेत श्रमसंस्कार शिबिर पुनाळ (वार्ताहर) : पन्हाळा येथील संजीवन अभियांत्रिकी महाविद्यालयाअंतर्गत शिवाजी विद्यापीठ, कोल्हापूर यांख्या संयुक्त विद्यमाने राष्ट्रीय सेवा योजना अंतर्गत आरळे (ता. पन्हाळा) येथे विशेष श्रमसंस्कार शिबिर उत्साहात पार पडले. शिबिराचे उद्घाटन तंटामुक्त गाव समितीचे अध्यक्ष आनंदराव धोंडीराम घाटगे यांच्या हस्ते करण्यात आले. यावेळी सरपंच सुप्रिया घाटगे, उपसरपंच उज्ज्वला पाऊंडकर, सर्व ग्रा.पं. सदस्य, संस्थांचे पदाधिकारी, तरुण कार्यकर्ते, पोलिस पाटील शंकर मोरे आर्दीसह ग्रामस्थ उपस्थित होते. शिबिरामध्ये श्रमदान, डिजिटल इंडिया, ग्रामीण स्वच्छता व आरोग्य, जल साक्षरता, ऊर्जा बचत व पर्यावरण जनजागरण, स्वच्छता रॅली, शेती व पशुसंवर्धन विकास, व्यसनमुक्ती व अंधश्रद्धा निर्मूलन, प्रवोधनात्मक व्याख्याने, आरोग्यासाठी योग अभ्यास, महिलांसाठी संगीत खुर्ची व उखाणे स्पर्धा अशा अनेक उपक्रमांचा समावेश करण्यात आला होता. यामध्ये ७० विद्यार्थ्यांचा समावेश होता. प्राचार्य एस. एल. घोडके, संस्थेचे सहसचिव एन. आर. भोसले व संस्थेचे अध्यक्ष पी. आर. भोसले यांचे मार्गदर्शन व सहकार्य लाभले.