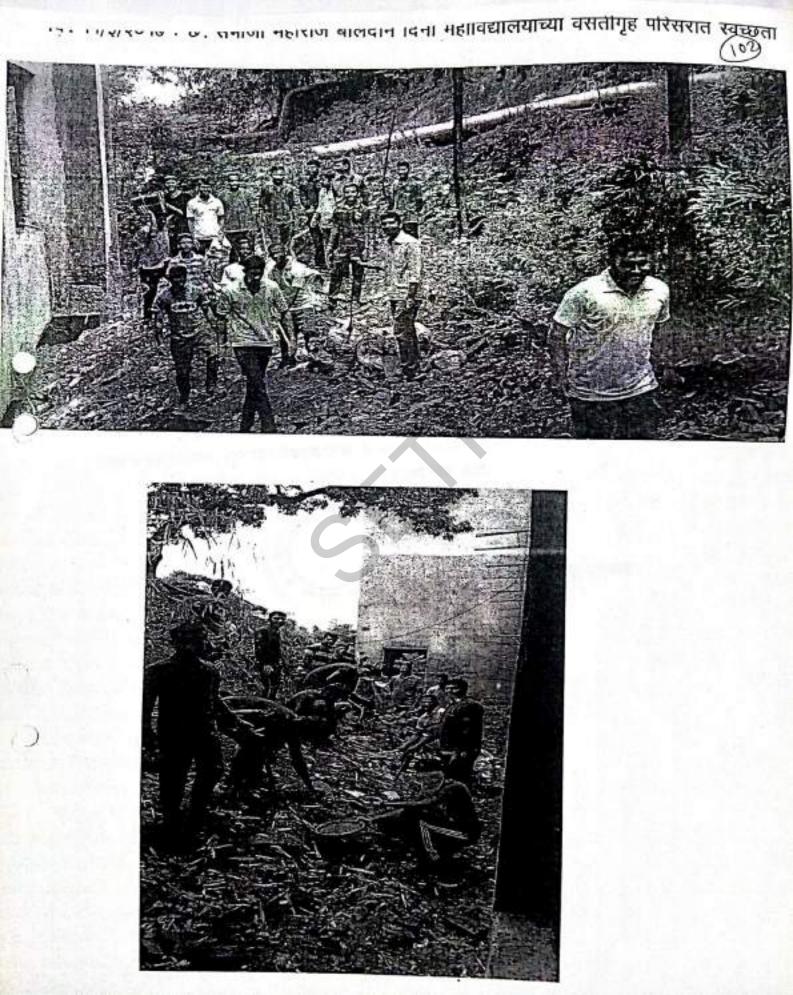

### NSS विभाग

) महाविद्वयालयातील सर्व विद्वयार्थी. शिक्षक व शिक्षकेत्तर कर्मचारी यांना कळविण्यात येते की. आपल्या महाविद्वयालयात दिनांक १४ फेब्रुवारी २०१८ बुधवार रोजी. राष्ट्रीय सेवा योजना (NSS) मार्फत सोमवार पेठ ते तीन दरवाजा श्रमदान शिबीराचे आयोजन केले आहे. तरी सर्वानी उपस्थित रहावे हि विनंती.

Kout\_

(NSS) प्रमुख

इंगवले सर

दिनांक ः १४ फेब्रुवारी २०१८

वेळ व ठिकाण ः सकाळी ०९ ते ०१ . सोमवार पेठ परीसर.

"दिनांक १४ फेब्रुवारी २०१८ बुधवार सोमवार पेठ ते तीन दरवाजा श्रमदान शिबीर"

C

Holy-wood Academy, Kolhapur's SANJEEVAN ENGINEERING AND TECHNOLOGY INSTITUTE SANJEEVAN ENGINEERING AND TECHNOLOGY INSTITUTE Sanjeevan Knowledge City, Somwar Peth-Injole, Panhala, Tal. Panhala, Dist. Kolhapur-416 201 Sanjeevan Knowledge City, Somwar Peth-Injole, Panhala, Tal. Panhala, Dist. Kolhapur-416 201 Phone : 0231 - 2686623 / 24 / 28 Fax : 0231 - 2686629 Mobile : 9545451966, 9545453831 Phone : 0231 - 2686623 / 24 / 28 Fax : 0231 - 2686629 Mobile : 9545451966, 9545453831 Phone : Www.seti.edu.in / email : principal@seti.edu.in / office@seti.edu.in Eni6315