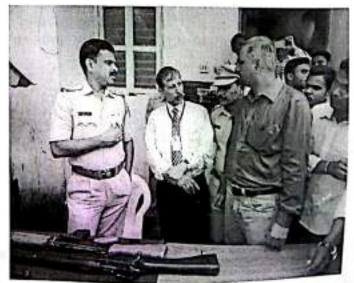

## NSS विभाग

महाविद्दयालयातील सर्व विद्दयार्थ्यांना कळविण्यात येते की ,

दिनांक २२ जानेवारी ते २८ जानेवारी २०१८ रोज़ी राष्ट्रीय सेवा योजना (NSS) मार्फत मौजे आरळे येथे होणा. या "विशेष श्रमसंस्कार शिबीरासाठी" सर्व इच्छुक विद्दयार्थ्यानी आपली नावे बुधवार दि.१० जाने २०१८ पर्यंत खालील विद्दयार्थ्यांकडे जमा करावी .

रे. राजकुमार कुंभार (Boys Co-ordinator) २. पुनम अखते (Girls Co-ordinator)

(NSS) प्रमुख इंगवले सर

अलम्प, उपरोक्त विषयास अनुसकत सीने बारके ता. पत्ताळा जि.कोलापूर् घेघे झापत्ना महावित्वात्यासा स्राप्तरंकार प्रिणिर दिनांड ee भाने ते. es माने 2018 वर्धत बारके जावामच्चे होव्यात जावा. मरगून