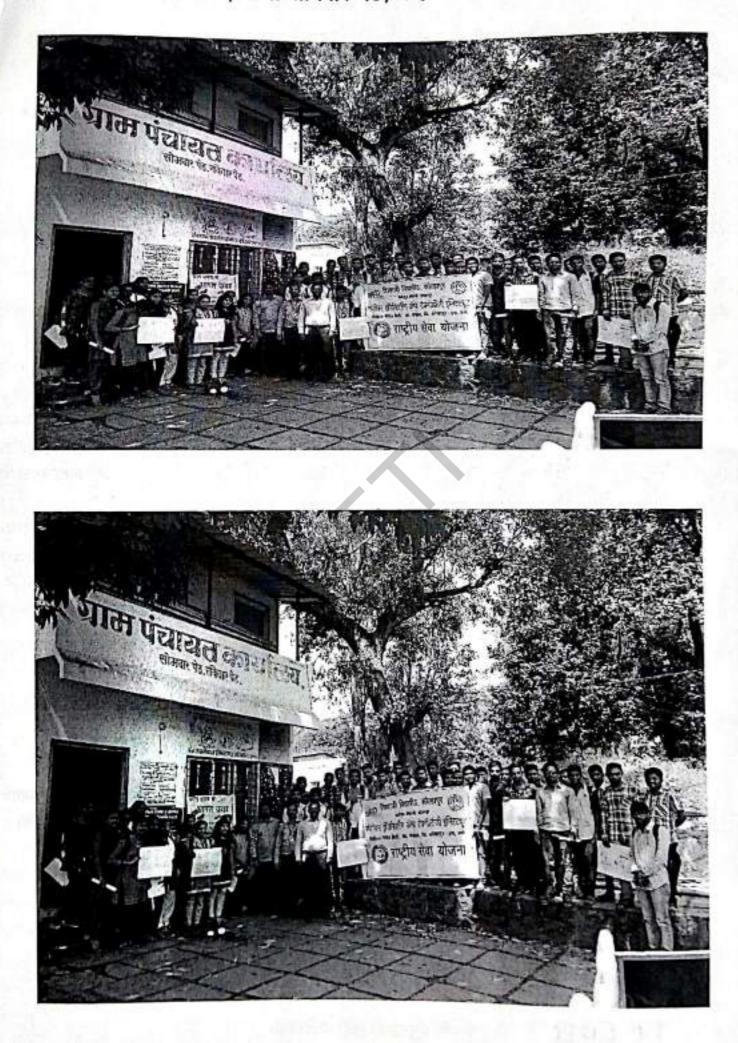

# NSS विभाग

महाविद्दयालयातील सर्व विद्दयार्थी<sub>.</sub> शिक्षक व शिक्षकेत्तर

कर्मचारी यांना कळविण्यात येते की आपल्या महाविद्दयालयात दिनांक २४ सप्टेंबर २०१७ रविवार रोजी राष्ट्रीय सेवा योजना (NSS) मार्फत "राष्ट्रीय सेवा योजना " दिनानिमित्त पथनाटय व श्रमदान शिबीराचे आयोजन केले आहे तरी सर्वानी उपस्थित रहावे हि विनंती.

# "दिनांक २४ सप्टेंबर २०१७ रविवार रोजी राष्ट्रीय सेवा योजना दिनानिमित्त पथनाटय"

Holy-wood Academy, Kolhapur's SANJEEVAN ENGINEERING AND TECHNOLOGY INSTITUTE Sanjeevan Knowledge City, Somwar Peth- Injole, Panhala, Tal. Panhala, Dist. Kolhapur- 416 201 Phone : 0231 - 2686623 / 24 / 28 Fax : 0231 - 2686629 Mobile : 9545451966, 9545453831 • Approved By AICTE - New Delhi • Recognized by Govt. of Maharashtra & DTE • Affiliated to Shivaji University, Kolhapur