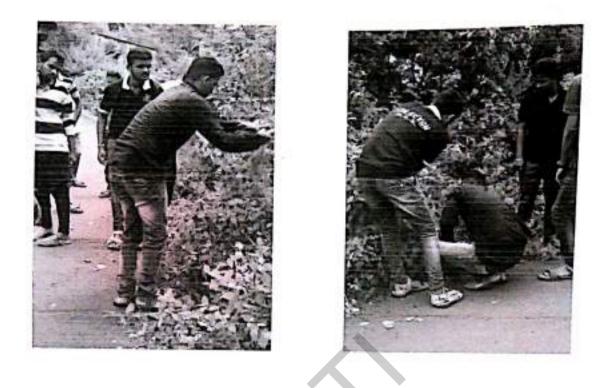

### महोदय

शिवाजी विद्यापीठ अंतर्गत होणा या राष्ट्रीय सेवा योजना "विशेष श्रमसंस्कार शिबीराचे " आयोजन याही वर्षीं करण्यात आले आहे. या शिबीरासाठी आपल्या महाविद्दयालयातील रा.से.यो. चे विद्दयार्थ्यी इच्छुक आहेत, तरी आम्हांला आरळे येथे होणा या सात दिवसीय "विशेष श्रमसंस्कार शिबीरासाठी " मान्यता .मेळावी हि विनंती.

मोजे आवळेग्ता. पठहाळा,

जि.कोल्हापुर

বিষয় :- আৰক্ত নাবান মাজুীয় মাবা যাঁতনা মানকাৰ প্লিজীৰ মাজবিতীজাজন...

महोदय ,

आपल्या आरळे गाठात मागील वर्षी आमच्या महाविद्यालयातील राष्ट्रीय रोवा योजनेच्या विद्यार्थ्यांनी ७ दिवसीय संक्रेकार शिषीराचा कार्यकम राषविला होता.याही वर्षी आम्ही आपल्या आरळे गावात १८ जाने.ते २५ जाने. यादरम्यान संस्कार शिषीराचा कार्यकम घेणार आहोत .

शिबीर स्थळ :

Bled FA. Jutan

of stires all yours !!

आपला विश्वास्

आरळे : राष्ट्रीय सेवा योजना अंतर्गत विशेष श्रमसंस्कार शिबिराच्या निरोप समारंभ कार्यक्रमात मार्गदर्शन करताना पी. आर. भोसले, सोबत एन. आर. भोसले, सरपंच सुप्रिया घाटगे, प्रा. रणजित इंगवले व इतर.

संजीवन अभियांत्रिकी आरळेत श्रमसंस्कार शिबिर पुनाळ (वार्ताहर) : पन्हाळा येथील संजीवन अभियांत्रिकी महाविद्यालयाअंतर्गत शिवाजी विद्यापीठ, कोल्हापूर यांख्या संयुक्त विद्यमाने राष्ट्रीय सेवा योजना अंतर्गत आरळे (ता. पन्हाळा) येथे विशेष श्रमसंस्कार शिबिर उत्साहात पार पडले. शिबिराचे उद्घाटन तंटामुक्त गाव समितीचे अध्यक्ष आनंदराव धोंडीराम घाटगे यांच्या हस्ते करण्यात आले. यावेळी सरपंच सुप्रिया घाटगे, उपसरपंच उज्ज्वला पाऊंडकर, सर्व ग्रा.पं. सदस्य, संस्थांचे पदाधिकारी, तरुण कार्यकर्ते, पोलिस पाटील शंकर मोरे आर्दीसह ग्रामस्थ उपस्थित होते. शिबिरामध्ये श्रमदान, डिजिटल इंडिया, ग्रामीण स्वच्छता व आरोग्य, जल साक्षरता, ऊर्जा बचत व पर्यावरण जनजागरण, स्वच्छता रॅली, शेती व पशुसंवर्धन विकास, व्यसनमुक्ती व अंधश्रद्धा निर्मूलन, प्रवोधनात्मक व्याख्याने, आरोग्यासाठी योग अभ्यास, महिलांसाठी संगीत खुर्ची व उखाणे स्पर्धा अशा अनेक उपक्रमांचा समावेश करण्यात आला होता. यामध्ये ७० विद्यार्थ्यांचा समावेश होता. प्राचार्य एस. एल. घोडके, संस्थेचे सहसचिव एन. आर. भोसले व संस्थेचे अध्यक्ष पी. आर. भोसले यांचे मार्गदर्शन व सहकार्य लाभले.