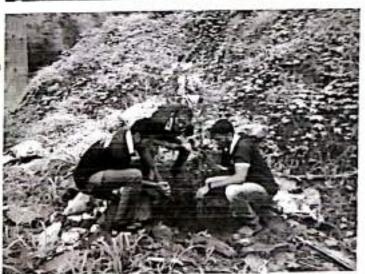

शिबीर स्थळ :

Bled FA. Jutan

of stires all yours !!

आपला विश्वास्

आरळे : राष्ट्रीय सेवा योजना अंतर्गत विशेष श्रमसंस्कार शिबिराच्या निरोप समारंभ कार्यक्रमात मार्गदर्शन करताना पी. आर. भोसले, सोबत एन. आर. भोसले, सरपंच सुप्रिया घाटगे, प्रा. रणजित इंगवले व इतर.

संजीवन अभियांत्रिकी आरळेत श्रमसंस्कार शिबिर पुनाळ (वार्ताहर) : पन्हाळा येथील संजीवन अभियांत्रिकी महाविद्यालयाअंतर्गत शिवाजी विद्यापीठ, कोल्हापूर यांख्या संयुक्त विद्यमाने राष्ट्रीय सेवा योजना अंतर्गत आरळे (ता. पन्हाळा) येथे विशेष श्रमसंस्कार शिबिर उत्साहात पार पडले. शिबिराचे उद्घाटन तंटामुक्त गाव समितीचे अध्यक्ष आनंदराव धोंडीराम घाटगे यांच्या हस्ते करण्यात आले. यावेळी सरपंच सुप्रिया घाटगे, उपसरपंच उज्ज्वला पाऊंडकर, सर्व ग्रा.पं. सदस्य, संस्थांचे पदाधिकारी, तरुण कार्यकर्ते, पोलिस पाटील शंकर मोरे आर्दीसह ग्रामस्थ उपस्थित होते. शिबिरामध्ये श्रमदान, डिजिटल इंडिया, ग्रामीण स्वच्छता व आरोग्य, जल साक्षरता, ऊर्जा बचत व पर्यावरण जनजागरण, स्वच्छता रॅली, शेती व पशुसंवर्धन विकास, व्यसनमुक्ती व अंधश्रद्धा निर्मूलन, प्रवोधनात्मक व्याख्याने, आरोग्यासाठी योग अभ्यास, महिलांसाठी संगीत खुर्ची व उखाणे स्पर्धा अशा अनेक उपक्रमांचा समावेश करण्यात आला होता. यामध्ये ७० विद्यार्थ्यांचा समावेश होता. प्राचार्य एस. एल. घोडके, संस्थेचे सहसचिव एन. आर. भोसले व संस्थेचे अध्यक्ष पी. आर. भोसले यांचे मार्गदर्शन व सहकार्य लाभले.