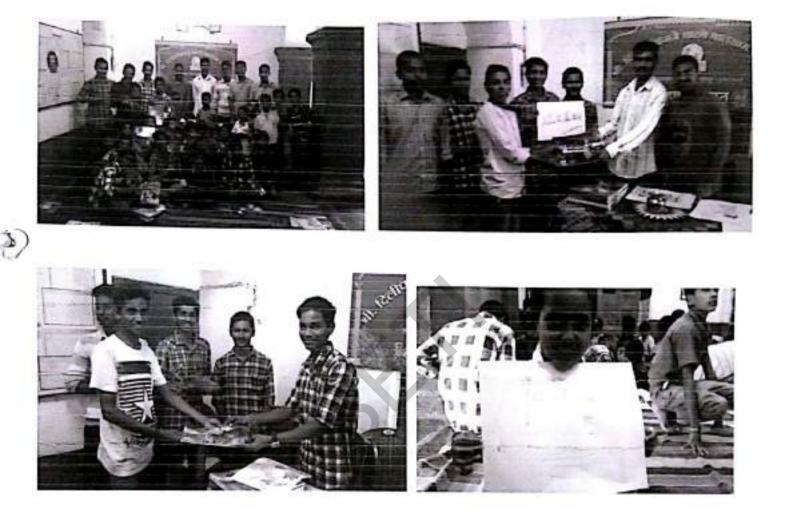

शिबीर स्थळ :

Bled FA. Jutan

of stires all yours !!

आपला विश्वास्

आरळे : राष्ट्रीय सेवा योजना अंतर्गत विशेष श्रमसंस्कार शिबिराच्या निरोप समारंभ कार्यक्रमात मार्गदर्शन करताना पी. आर. भोसले, सोबत एन. आर. भोसले, सरपंच सुप्रिया घाटगे, प्रा. रणजित इंगवले व इतर.

संजीवन अभियांत्रिकी आरळेत श्रमसंस्कार शिबिर पुनाळ (वार्ताहर) : पन्हाळा येथील संजीवन अभियांत्रिकी महाविद्यालयाअंतर्गत शिवाजी विद्यापीठ, कोल्हापूर यांख्या संयुक्त विद्यमाने राष्ट्रीय सेवा योजना अंतर्गत आरळे (ता. पन्हाळा) येथे विशेष श्रमसंस्कार शिबिर उत्साहात पार पडले. शिबिराचे उद्घाटन तंटामुक्त गाव समितीचे अध्यक्ष आनंदराव धोंडीराम घाटगे यांच्या हस्ते करण्यात आले. यावेळी सरपंच सुप्रिया घाटगे, उपसरपंच उज्ज्वला पाऊंडकर, सर्व ग्रा.पं. सदस्य, संस्थांचे पदाधिकारी, तरुण कार्यकर्ते, पोलिस पाटील शंकर मोरे आर्दीसह ग्रामस्थ उपस्थित होते. शिबिरामध्ये श्रमदान, डिजिटल इंडिया, ग्रामीण स्वच्छता व आरोग्य, जल साक्षरता, ऊर्जा बचत व पर्यावरण जनजागरण, स्वच्छता रॅली, शेती व पशुसंवर्धन विकास, व्यसनमुक्ती व अंधश्रद्धा निर्मूलन, प्रवोधनात्मक व्याख्याने, आरोग्यासाठी योग अभ्यास, महिलांसाठी संगीत खुर्ची व उखाणे स्पर्धा अशा अनेक उपक्रमांचा समावेश करण्यात आला होता. यामध्ये ७० विद्यार्थ्यांचा समावेश होता. प्राचार्य एस. एल. घोडके, संस्थेचे सहसचिव एन. आर. भोसले व संस्थेचे अध्यक्ष पी. आर. भोसले यांचे मार्गदर्शन व सहकार्य लाभले.