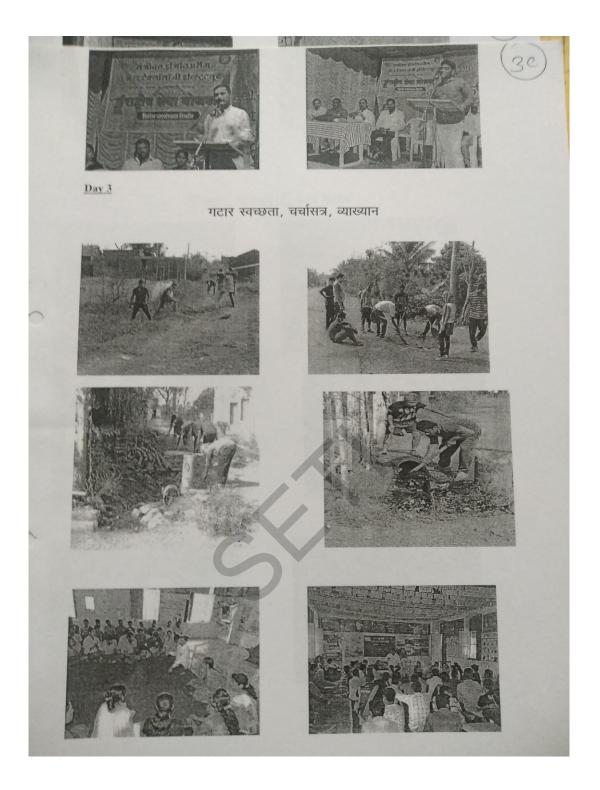

संजीवन अभियांत्रिकी आरळेत श्रमसंस्कार शिबिर पुनाळ (वार्ताहर) : पन्हाळा येथील संजीवन अभियांत्रिकी महाविद्यालयाअंतर्गत शिवाजी विद्यापीठ, कोल्हापूर यांख्या संयुक्त विद्यमाने राष्ट्रीय सेवा योजना अंतर्गत आरळे (ता. पन्हाळा) येथे विशेष श्रमसंस्कार शिबिर उत्साहात पार पडले. शिबिराचे उद्घाटन तंटामुक्त गाव समितीचे अध्यक्ष आनंदराव धोंडीराम घाटगे यांच्या हस्ते करण्यात आले. यावेळी सरपंच सुप्रिया घाटगे, उपसरपंच उज्ज्वला पाऊंडकर, सर्व ग्रा.पं. सदस्य, संस्थांचे पदाधिकारी, तरुण कार्यकर्ते, पोलिस पाटील शंकर मोरे आर्दीसह ग्रामस्थ उपस्थित होते. शिबिरामध्ये श्रमदान, डिजिटल इंडिया, ग्रामीण स्वच्छता व आरोग्य, जल साक्षरता, ऊर्जा बचत व पर्यावरण जनजागरण, स्वच्छता रॅली, शेती व पशुसंवर्धन विकास, व्यसनमुक्ती व अंधश्रद्धा निर्मूलन, प्रवोधनात्मक व्याख्याने, आरोग्यासाठी योग अभ्यास, महिलांसाठी संगीत खुर्ची व उखाणे स्पर्धा अशा अनेक उपक्रमांचा समावेश करण्यात आला होता. यामध्ये ७० विद्यार्थ्यांचा समावेश होता. प्राचार्य एस. एल. घोडके, संस्थेचे सहसचिव एन. आर. भोसले व संस्थेचे अध्यक्ष पी. आर. भोसले यांचे मार्गदर्शन व सहकार्य लाभले.