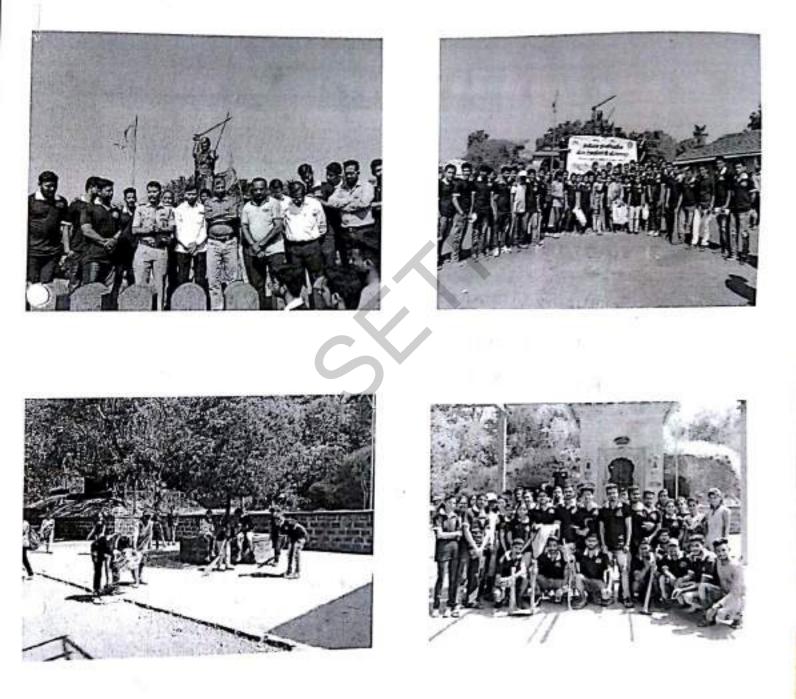

### NSS विभाग

) महाविद्दयालयातील सर्व विद्दयार्थ्यांना कळविण्यात येते की .पन्हाळा येथे दिनांक ११ मार्च २०१८ रविवार रोजी. राष्ट्रीय सेवा योजना (NSS) मार्फत " प्लास्टीक मुक्त पन्हाळा मोहीम २०१८ " निमित्त पन्हाळा व गड स्वच्छतेचे आयोजन केले आहे.तरी सर्वानी उपस्थित रहावे हि विनंती.

frue

(NSS) प्रमुख इंगवले सर

दिनांक ः ११ मार्च २०१८

वेळ व ठिकाण ः सकाळी ०९ ते ११ . पन्हाळा.

" दिनांक ११ मार्च २०१८ रविवार प्लास्टीक मुक्त पन्हाळा मोहीम २०१८ "

राजधी छत्रपती शाह महाराज शासकीय वैद्यकीय महाविद्यालय ब छत्रपती प्रसिताराजे सर्वोपचार ठणातच,कोत्हापूर विभागीय रक्तपेढी

### NSS विभाग

महाविद्वयालयातील सर्व विद्वयार्थ्यांना कळविण्यात येते की .पन्हाळा येथे दिनांक १९ फेब्रुवारी २०१८ सोमवार रोजी. राष्ट्रीय सेवा योजना (NSS) मार्फत "शिवजयंती २०१८" निमित्त पन्हाळा येथे पोलिसांना मदतीसाठी पोलिस मित्र म्हणुन सर्वानी उपस्थित रहावे हि विनंती.

freef (NSS) प्रमुख

) इंगवले सर

दिनांक ः १९ फेब्रुवारी २०१८

वेळ व ठिकाण ः रात्री ०९ ते १२ . पन्हाळा.

"दिनांक १९ फेब्रुवारी २०१८ सोमवार "शिवजयंती २०१८" निमित्त पन्हाळा येथे पोलिसांना मदतीसाठी पोलिस मित्र"

ति. ३०/०१/२०१८