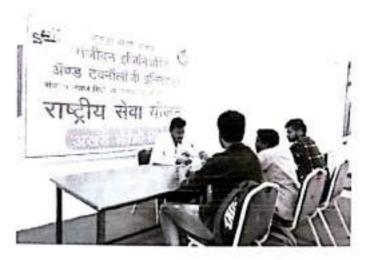

शिबीर स्थळ :

Bled FA. Jutan

of stires all yours !!

आपला विश्वास्

आरळे : राष्ट्रीय सेवा योजना अंतर्गत विशेष श्रमसंस्कार शिबिराच्या निरोप समारंभ कार्यक्रमात मार्गदर्शन करताना पी. आर. भोसले, सोबत एन. आर. भोसले, सरपंच सुप्रिया घाटगे, प्रा. रणजित इंगवले व इतर.

संजीवन अभियांत्रिकी आरळेत श्रमसंस्कार शिबिर पुनाळ (वार्ताहर) : पन्हाळा येथील संजीवन अभियांत्रिकी महाविद्यालयाअंतर्गत शिवाजी विद्यापीठ, कोल्हापूर यांख्या संयुक्त विद्यमाने राष्ट्रीय सेवा योजना अंतर्गत आरळे (ता. पन्हाळा) येथे विशेष श्रमसंस्कार शिबिर उत्साहात पार पडले. शिबिराचे उद्घाटन तंटामुक्त गाव समितीचे अध्यक्ष आनंदराव धोंडीराम घाटगे यांच्या हस्ते करण्यात आले. यावेळी सरपंच सुप्रिया घाटगे, उपसरपंच उज्ज्वला पाऊंडकर, सर्व ग्रा.पं. सदस्य, संस्थांचे पदाधिकारी, तरुण कार्यकर्ते, पोलिस पाटील शंकर मोरे आर्दीसह ग्रामस्थ उपस्थित होते. शिबिरामध्ये श्रमदान, डिजिटल इंडिया, ग्रामीण स्वच्छता व आरोग्य, जल साक्षरता, ऊर्जा बचत व पर्यावरण जनजागरण, स्वच्छता रॅली, शेती व पशुसंवर्धन विकास, व्यसनमुक्ती व अंधश्रद्धा निर्मूलन, प्रवोधनात्मक व्याख्याने, आरोग्यासाठी योग अभ्यास, महिलांसाठी संगीत खुर्ची व उखाणे स्पर्धा अशा अनेक उपक्रमांचा समावेश करण्यात आला होता. यामध्ये ७० विद्यार्थ्यांचा समावेश होता. प्राचार्य एस. एल. घोडके, संस्थेचे सहसचिव एन. आर. भोसले व संस्थेचे अध्यक्ष पी. आर. भोसले यांचे मार्गदर्शन व सहकार्य लाभले.