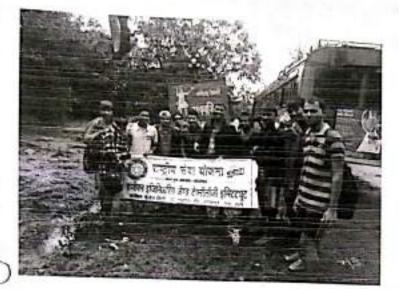

शिबीर स्थळ :

Bled FA. Jutan

of stires all yours !!

आपला विश्वास्

आरळे : राष्ट्रीय सेवा योजना अंतर्गत विशेष श्रमसंस्कार शिबिराच्या निरोप समारंभ कार्यक्रमात मार्गदर्शन करताना पी. आर. भोसले, सोबत एन. आर. भोसले, सरपंच सुप्रिया घाटगे, प्रा. रणजित इंगवले व इतर.

संजीवन अभियांत्रिकी आरळेत श्रमसंस्कार शिबिर पुनाळ (वार्ताहर) : पन्हाळा येथील संजीवन अभियांत्रिकी महाविद्यालयाअंतर्गत शिवाजी विद्यापीठ, कोल्हापूर यांख्या संयुक्त विद्यमाने राष्ट्रीय सेवा योजना अंतर्गत आरळे (ता. पन्हाळा) येथे विशेष श्रमसंस्कार शिबिर उत्साहात पार पडले. शिबिराचे उद्घाटन तंटामुक्त गाव समितीचे अध्यक्ष आनंदराव धोंडीराम घाटगे यांच्या हस्ते करण्यात आले. यावेळी सरपंच सुप्रिया घाटगे, उपसरपंच उज्ज्वला पाऊंडकर, सर्व ग्रा.पं. सदस्य, संस्थांचे पदाधिकारी, तरुण कार्यकर्ते, पोलिस पाटील शंकर मोरे आर्दीसह ग्रामस्थ उपस्थित होते. शिबिरामध्ये श्रमदान, डिजिटल इंडिया, ग्रामीण स्वच्छता व आरोग्य, जल साक्षरता, ऊर्जा बचत व पर्यावरण जनजागरण, स्वच्छता रॅली, शेती व पशुसंवर्धन विकास, व्यसनमुक्ती व अंधश्रद्धा निर्मूलन, प्रवोधनात्मक व्याख्याने, आरोग्यासाठी योग अभ्यास, महिलांसाठी संगीत खुर्ची व उखाणे स्पर्धा अशा अनेक उपक्रमांचा समावेश करण्यात आला होता. यामध्ये ७० विद्यार्थ्यांचा समावेश होता. प्राचार्य एस. एल. घोडके, संस्थेचे सहसचिव एन. आर. भोसले व संस्थेचे अध्यक्ष पी. आर. भोसले यांचे मार्गदर्शन व सहकार्य लाभले.