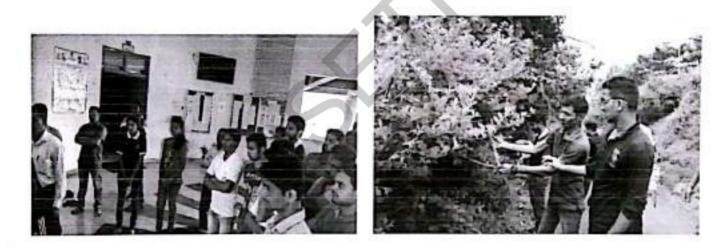

# NSS विभाग

महाविद्वयालयातील सर्व विद्वयार्थी, शिक्षक व शिक्षकेत्तर

कर्मचारी यांना कळविण्यात येते की आरळे येथे दिनांक १० जानेवारी २०१८ मंगळवार रोजी, राष्ट्रीय सेवा योजना (NSS) मार्फ्रत वृक्षारोपणाचे व जुन्या झाडांना कुंपण करण्याचे आयोजन केले आहे तरी सर्वानी उपस्थित रहावे हि विनंती.

(NSS) प्रमुख इंगवले सर

3

दिनांक ः १० जानेवारी २०१८

वेळ व ठिकाण ः आरळे. सकाळी ०९ ते ११

# ग्रामपंचायत मौजे आरळे

ता.पन्हाळा, जि.कोल्हापूर

•१००% हागणदारी मुक्त गाव

•१००% स्वच्छ मुंदर निर्मल गाव

\*१००% घरपट्टी व पाणीपट्टी भरून सहकार्य करावे \*१००%

•१००% शौछालय बांधा व शौद्यालयाचा नियमित वापर करा

\*१००% पिण्याचे पाणी उंचावर ठेवा व पाणी घेण्यासाठी ओगराळाचा वापर करा

दाखल

ग्रामपंचायत आरळे, ता.पन्हाळा, जि.कोल्हापूर यांचेकडून दाखला देण्यात येतो की, पन्हाळा येथील संजीवन अभियांत्रिकी महाविद्यालयातील राष्ट्रीय सेवा योजनेच्या विद्यार्थ्यांनी मौजे आरळे गावामध्ये १० जानेवारी २०१८ रोजी श्रमदान, गावामधील मुख्य रस्ता तसेच अंतर्गत रस्त्याकडील वृक्षांना कुंपण करण्यात आले, म्हणून मागणीवरून देणेत आला दाखला असे.