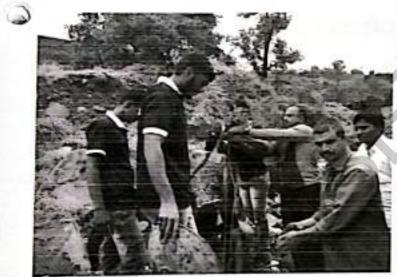

शिबीर स्थळ :

Bled FA. Jutan

of stires all yours !!

आपला विश्वास्

आरळे : राष्ट्रीय सेवा योजना अंतर्गत विशेष श्रमसंस्कार शिबिराच्या निरोप समारंभ कार्यक्रमात मार्गदर्शन करताना पी. आर. भोसले, सोबत एन. आर. भोसले, सरपंच सुप्रिया घाटगे, प्रा. रणजित इंगवले व इतर.

संजीवन अभियांत्रिकी आरळेत श्रमसंस्कार शिबिर पुनाळ (वार्ताहर) : पन्हाळा येथील संजीवन अभियांत्रिकी महाविद्यालयाअंतर्गत शिवाजी विद्यापीठ, कोल्हापूर यांख्या संयुक्त विद्यमाने राष्ट्रीय सेवा योजना अंतर्गत आरळे (ता. पन्हाळा) येथे विशेष श्रमसंस्कार शिबिर उत्साहात पार पडले. शिबिराचे उद्घाटन तंटामुक्त गाव समितीचे अध्यक्ष आनंदराव धोंडीराम घाटगे यांच्या हस्ते करण्यात आले. यावेळी सरपंच सुप्रिया घाटगे, उपसरपंच उज्ज्वला पाऊंडकर, सर्व ग्रा.पं. सदस्य, संस्थांचे पदाधिकारी, तरुण कार्यकर्ते, पोलिस पाटील शंकर मोरे आर्दीसह ग्रामस्थ उपस्थित होते. शिबिरामध्ये श्रमदान, डिजिटल इंडिया, ग्रामीण स्वच्छता व आरोग्य, जल साक्षरता, ऊर्जा बचत व पर्यावरण जनजागरण, स्वच्छता रॅली, शेती व पशुसंवर्धन विकास, व्यसनमुक्ती व अंधश्रद्धा निर्मूलन, प्रवोधनात्मक व्याख्याने, आरोग्यासाठी योग अभ्यास, महिलांसाठी संगीत खुर्ची व उखाणे स्पर्धा अशा अनेक उपक्रमांचा समावेश करण्यात आला होता. यामध्ये ७० विद्यार्थ्यांचा समावेश होता. प्राचार्य एस. एल. घोडके, संस्थेचे सहसचिव एन. आर. भोसले व संस्थेचे अध्यक्ष पी. आर. भोसले यांचे मार्गदर्शन व सहकार्य लाभले.