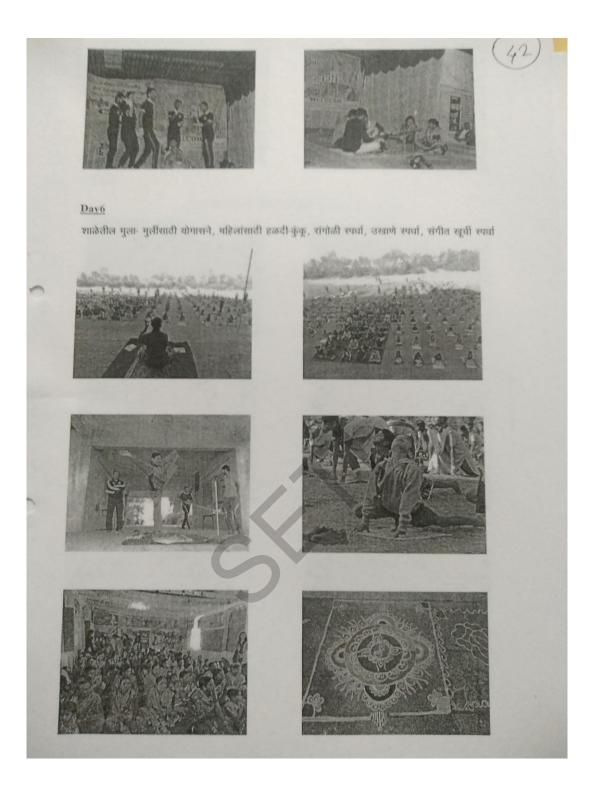

संजीवन अभियांत्रिकी आरळेत श्रमसंस्कार शिबिर पुनाळ (वार्ताहर) : पन्हाळा येथील संजीवन अभियांत्रिकी महाविद्यालयाअंतर्गत शिवाजी विद्यापीठ, कोल्हापूर यांख्या संयुक्त विद्यमाने राष्ट्रीय सेवा योजना अंतर्गत आरळे (ता. पन्हाळा) येथे विशेष श्रमसंस्कार शिबिर उत्साहात पार पडले. शिबिराचे उद्घाटन तंटामुक्त गाव समितीचे अध्यक्ष आनंदराव धोंडीराम घाटगे यांच्या हस्ते करण्यात आले. यावेळी सरपंच सुप्रिया घाटगे, उपसरपंच उज्ज्वला पाऊंडकर, सर्व ग्रा.पं. सदस्य, संस्थांचे पदाधिकारी, तरुण कार्यकर्ते, पोलिस पाटील शंकर मोरे आर्दीसह ग्रामस्थ उपस्थित होते. शिबिरामध्ये श्रमदान, डिजिटल इंडिया, ग्रामीण स्वच्छता व आरोग्य, जल साक्षरता, ऊर्जा बचत व पर्यावरण जनजागरण, स्वच्छता रॅली, शेती व पशुसंवर्धन विकास, व्यसनमुक्ती व अंधश्रद्धा निर्मूलन, प्रवोधनात्मक व्याख्याने, आरोग्यासाठी योग अभ्यास, महिलांसाठी संगीत खुर्ची व उखाणे स्पर्धा अशा अनेक उपक्रमांचा समावेश करण्यात आला होता. यामध्ये ७० विद्यार्थ्यांचा समावेश होता. प्राचार्य एस. एल. घोडके, संस्थेचे सहसचिव एन. आर. भोसले व संस्थेचे अध्यक्ष पी. आर. भोसले यांचे मार्गदर्शन व सहकार्य लाभले.