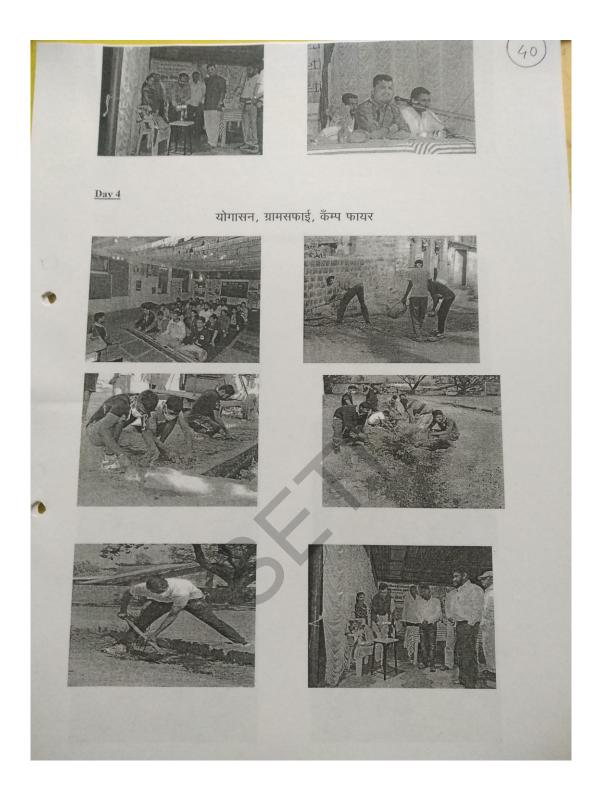

संजीवन अभियांत्रिकी आरळेत श्रमसंस्कार शिबिर पुनाळ (वार्ताहर) : पन्हाळा येथील संजीवन अभियांत्रिकी महाविद्यालयाअंतर्गत शिवाजी विद्यापीठ, कोल्हापूर यांख्या संयुक्त विद्यमाने राष्ट्रीय सेवा योजना अंतर्गत आरळे (ता. पन्हाळा) येथे विशेष श्रमसंस्कार शिबिर उत्साहात पार पडले. शिबिराचे उद्घाटन तंटामुक्त गाव समितीचे अध्यक्ष आनंदराव धोंडीराम घाटगे यांच्या हस्ते करण्यात आले. यावेळी सरपंच सुप्रिया घाटगे, उपसरपंच उज्ज्वला पाऊंडकर, सर्व ग्रा.पं. सदस्य, संस्थांचे पदाधिकारी, तरुण कार्यकर्ते, पोलिस पाटील शंकर मोरे आर्दीसह ग्रामस्थ उपस्थित होते. शिबिरामध्ये श्रमदान, डिजिटल इंडिया, ग्रामीण स्वच्छता व आरोग्य, जल साक्षरता, ऊर्जा बचत व पर्यावरण जनजागरण, स्वच्छता रॅली, शेती व पशुसंवर्धन विकास, व्यसनमुक्ती व अंधश्रद्धा निर्मूलन, प्रवोधनात्मक व्याख्याने, आरोग्यासाठी योग अभ्यास, महिलांसाठी संगीत खुर्ची व उखाणे स्पर्धा अशा अनेक उपक्रमांचा समावेश करण्यात आला होता. यामध्ये ७० विद्यार्थ्यांचा समावेश होता. प्राचार्य एस. एल. घोडके, संस्थेचे सहसचिव एन. आर. भोसले व संस्थेचे अध्यक्ष पी. आर. भोसले यांचे मार्गदर्शन व सहकार्य लाभले.