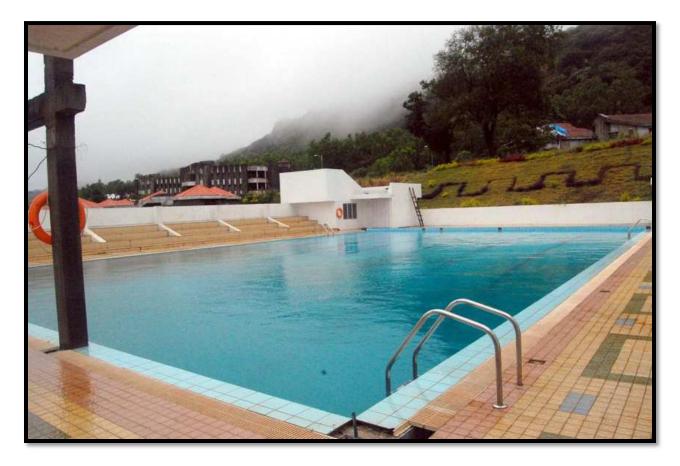

# **Available Facility and Play Grounds**

| Sr. No. | Outdoor and Indoor Game | Dimensions<br>(in Meters) | Number of available<br>Ground/Court |
|---------|-------------------------|---------------------------|-------------------------------------|
| 1       | Volleyball              | 25 X 20                   | 01                                  |
| 2       | Basketball              | 30 X 20                   | 01                                  |
| 3       | Hockey                  | 91 X 60                   | 01                                  |
| 4       | Kabaddi                 |                           |                                     |
| 5       | Football                | 115 X 90                  | 01                                  |
| 6       | Cricket                 |                           |                                     |
| 7       | Swimming Pool           | 16 X 25                   | 01                                  |
| 8       | Chess                   | NA                        | Gymnasium                           |
| 9       | Carrom                  |                           |                                     |
| 10      | Gymnasium               | NA                        | Basement of Swimming Pool           |

#### PHYSICAL DIRECTOR AT GYMKHANA OFFICE

FITNESS CLUB (GYMNASIUM AND SWIMMING POOL BUILDING)

SWIMMING POOL

**SWIMMING POOL** 

**BASKET BALL** 

**BASKET BALL GROUND** 

**FOOTBALL GROUND** 

HOCKEY