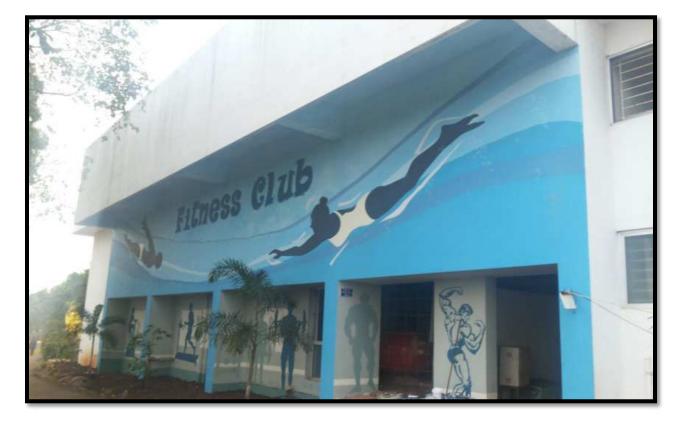

# **Available Facility and Play Grounds**

| Sr. No. | Outdoor and Indoor Game | Dimensions<br>(in Meters) | Number of available<br>Ground/Court |
|---------|-------------------------|---------------------------|-------------------------------------|
| 1       | Volleyball              | 25 X 20                   | 01                                  |
| 2       | Basketball              | 30 X 20                   | 01                                  |
| 3       | Hockey                  | 91 X 60                   | 01                                  |
| 4       | Kabaddi                 |                           |                                     |
| 5       | Football                | 115 X 90                  | 01                                  |
| 6       | Cricket                 |                           |                                     |
| 7       | Swimming Pool           | 16 X 25                   | 01                                  |
| 8       | Chess                   | NA                        | Gymnasium                           |
| 9       | Carrom                  |                           |                                     |
| 10      | Gymnasium               | NA                        | Basement of Swimming Pool           |

#### PHYSICAL DIRECTOR AT GYMKHANA OFFICE

FITNESS CLUB (GYMNASIUM AND SWIMMING POOL BUILDING)

SWIMMING POOL

**SWIMMING POOL** 

**BASKET BALL** 

**BASKET BALL GROUND** 

**FOOTBALL GROUND** 

HOCKEY