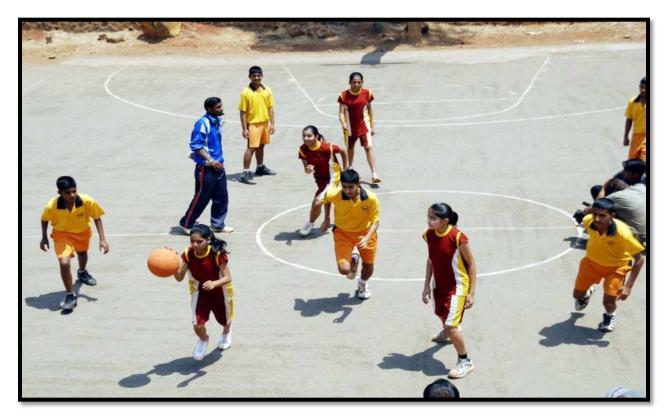

# **Available Facility and Play Grounds**

| Sr. No. | Outdoor and Indoor Game | Dimensions<br>(in Meters) | Number of available<br>Ground/Court |
|---------|-------------------------|---------------------------|-------------------------------------|
| 1       | Volleyball              | 25 X 20                   | 01                                  |
| 2       | Basketball              | 30 X 20                   | 01                                  |
| 3       | Hockey                  | 91 X 60                   | 01                                  |
| 4       | Kabaddi                 |                           |                                     |
| 5       | Football                | 115 X 90                  | 01                                  |
| 6       | Cricket                 |                           |                                     |
| 7       | Swimming Pool           | 16 X 25                   | 01                                  |
| 8       | Chess                   | NA                        | Gymnasium                           |
| 9       | Carrom                  |                           |                                     |
| 10      | Gymnasium               | NA                        | Basement of Swimming Pool           |

#### PHYSICAL DIRECTOR AT GYMKHANA OFFICE

FITNESS CLUB (GYMNASIUM AND SWIMMING POOL BUILDING)

SWIMMING POOL

**SWIMMING POOL** 

**BASKET BALL** 

**BASKET BALL GROUND** 

**FOOTBALL GROUND** 

HOCKEY