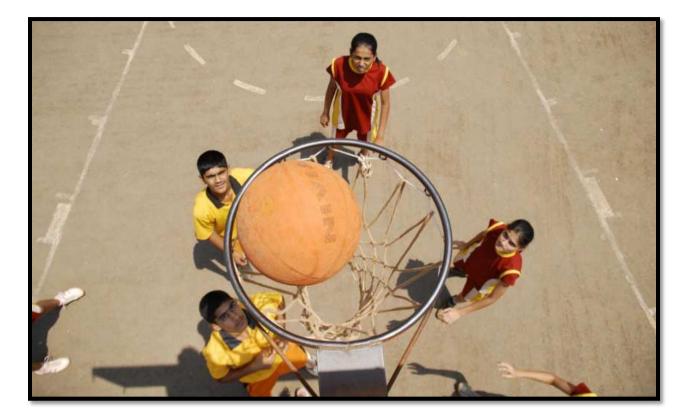

# **Available Facility and Play Grounds**

| Sr. No. | Outdoor and Indoor Game | Dimensions<br>(in Meters) | Number of available<br>Ground/Court |
|---------|-------------------------|---------------------------|-------------------------------------|
| 1       | Volleyball              | 25 X 20                   | 01                                  |
| 2       | Basketball              | 30 X 20                   | 01                                  |
| 3       | Hockey                  | 91 X 60                   | 01                                  |
| 4       | Kabaddi                 |                           |                                     |
| 5       | Football                | 115 X 90                  | 01                                  |
| 6       | Cricket                 |                           |                                     |
| 7       | Swimming Pool           | 16 X 25                   | 01                                  |
| 8       | Chess                   | NA                        | Gymnasium                           |
| 9       | Carrom                  |                           |                                     |
| 10      | Gymnasium               | NA                        | Basement of Swimming Pool           |