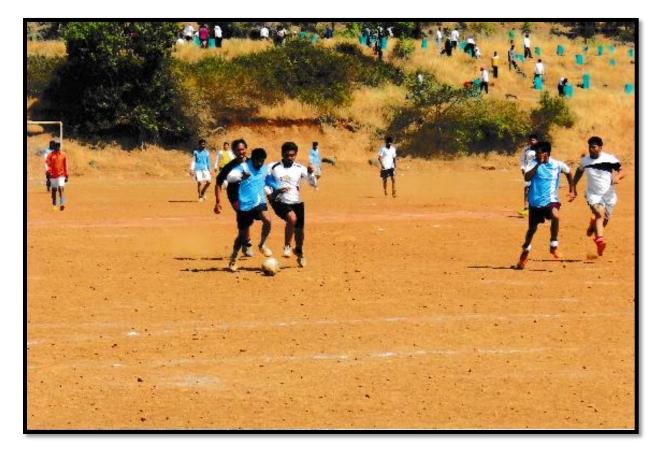

# Available Facility and Play Grounds

| Sr. No. | Outdoor and Indoor Game | Dimensions<br>(in Meters) | Number of available<br>Ground/Court |
|---------|-------------------------|---------------------------|-------------------------------------|
| 1       | Volleyball              | 25 X 20                   | 01                                  |
| 2       | Basketball              | 30 X 20                   | 01                                  |
| 3       | Hockey                  | 91 X 60                   | 01                                  |
| 4       | Kabaddi                 |                           |                                     |
| 5       | Football                | 115 X 90                  | 01                                  |
| 6       | Cricket                 |                           |                                     |
| 7       | Swimming Pool           | 16 X 25                   | 01                                  |
| 8       | Chess                   | NA                        | Gymnasium                           |
| 9       | Carrom                  |                           |                                     |
| 10      | Gymnasium               | NA                        | Basement of Swimming Pool           |

## SWIMMING POOL

SWIMMING POOL

BASKET BALL

**BASKET BALL GROUND** 

**FOOTBALL GROUND** 

HOCKEY

VOLLEYBALL