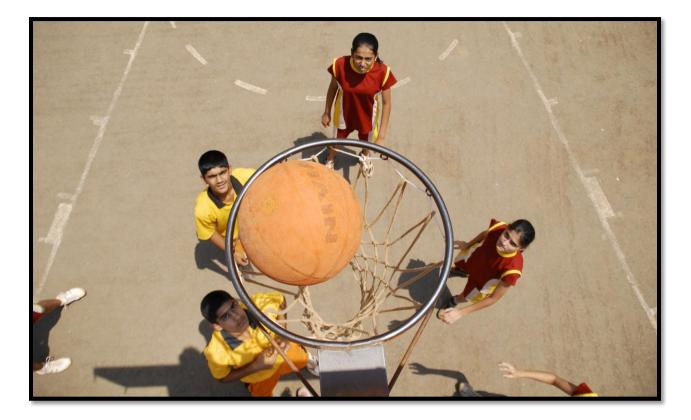

# Available Facility and Play Grounds

| Sr. No. | Outdoor and Indoor Game | Dimensions<br>(in Meters) | Number of available<br>Ground/Court |
|---------|-------------------------|---------------------------|-------------------------------------|
| 1       | Volleyball              | 25 X 20                   | 01                                  |
| 2       | Basketball              | 30 X 20                   | 01                                  |
| 3       | Hockey                  | 91 X 60                   | 01                                  |
| 4       | Kabaddi                 |                           |                                     |
| 5       | Football                | 115 X 90                  | 01                                  |
| 6       | Cricket                 |                           |                                     |
| 7       | Swimming Pool           | 16 X 25                   | 01                                  |
| 8       | Chess                   | NA                        | Gymnasium                           |
| 9       | Carrom                  |                           |                                     |
| 10      | Gymnasium               | NA                        | Basement of Swimming Pool           |

## SWIMMING POOL

SWIMMING POOL

BASKET BALL

**BASKET BALL GROUND** 

**FOOTBALL GROUND** 

HOCKEY

VOLLEYBALL