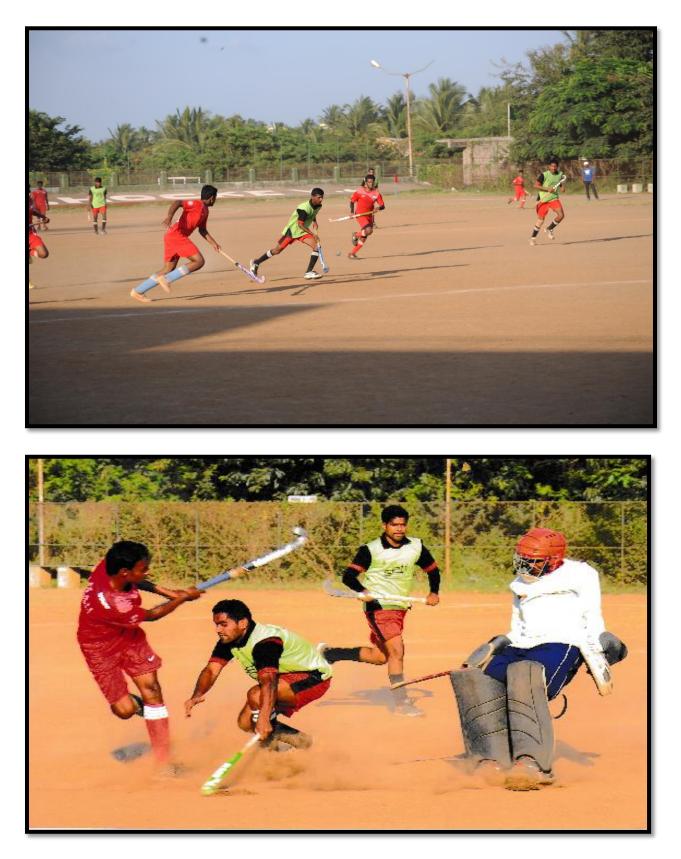

# Available Facility and Play Grounds

| Sr. No. | Outdoor and Indoor Game | Dimensions<br>(in Meters) | Number of available<br>Ground/Court |
|---------|-------------------------|---------------------------|-------------------------------------|
| 1       | Volleyball              | 25 X 20                   | 01                                  |
| 2       | Basketball              | 30 X 20                   | 01                                  |
| 3       | Hockey                  | 91 X 60                   | 01                                  |
| 4       | Kabaddi                 |                           |                                     |
| 5       | Football                | 115 X 90                  | 01                                  |
| 6       | Cricket                 |                           |                                     |
| 7       | Swimming Pool           | 16 X 25                   | 01                                  |
| 8       | Chess                   | NA                        | Gymnasium                           |
| 9       | Carrom                  |                           |                                     |
| 10      | Gymnasium               | NA                        | Basement of Swimming Pool           |

## SWIMMING POOL

SWIMMING POOL

BASKET BALL

**BASKET BALL GROUND** 

**FOOTBALL GROUND** 

HOCKEY

VOLLEYBALL