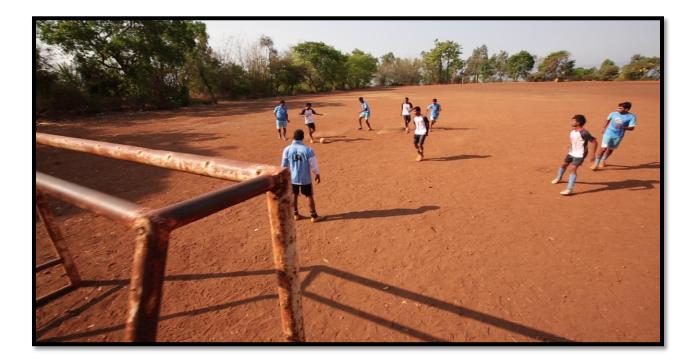

# Available Facility and Play Grounds

| Sr. No. | Outdoor and Indoor Game | Dimensions<br>(in Meters) | Number of available<br>Ground/Court |
|---------|-------------------------|---------------------------|-------------------------------------|
| 1       | Volleyball              | 25 X 20                   | 01                                  |
| 2       | Basketball              | 30 X 20                   | 01                                  |
| 3       | Hockey                  | 91 X 60                   | 01                                  |
| 4       | Kabaddi                 |                           |                                     |
| 5       | Football                | 115 X 90                  | 01                                  |
| 6       | Cricket                 |                           |                                     |
| 7       | Swimming Pool           | 16 X 25                   | 01                                  |
| 8       | Chess                   | NA                        | Gymnasium                           |
| 9       | Carrom                  |                           |                                     |
| 10      | Gymnasium               | NA                        | Basement of Swimming Pool           |

## SWIMMING POOL

SWIMMING POOL

BASKET BALL

**BASKET BALL GROUND** 

**FOOTBALL GROUND** 

HOCKEY

VOLLEYBALL