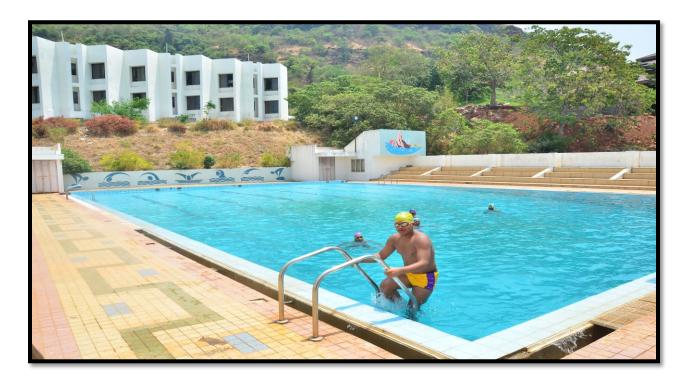

# Available Facility and Play Grounds

| Sr. No. | Outdoor and Indoor Game | Dimensions<br>(in Meters) | Number of available<br>Ground/Court |
|---------|-------------------------|---------------------------|-------------------------------------|
| 1       | Volleyball              | 25 X 20                   | 01                                  |
| 2       | Basketball              | 30 X 20                   | 01                                  |
| 3       | Hockey                  | 91 X 60                   | 01                                  |
| 4       | Kabaddi                 |                           |                                     |
| 5       | Football                | 115 X 90                  | 01                                  |
| 6       | Cricket                 |                           |                                     |
| 7       | Swimming Pool           | 16 X 25                   | 01                                  |
| 8       | Chess                   | NA                        | Gymnasium                           |
| 9       | Carrom                  |                           |                                     |
| 10      | Gymnasium               | NA                        | Basement of Swimming Pool           |

## SWIMMING POOL

SWIMMING POOL

BASKET BALL

**BASKET BALL GROUND** 

**FOOTBALL GROUND** 

HOCKEY

VOLLEYBALL