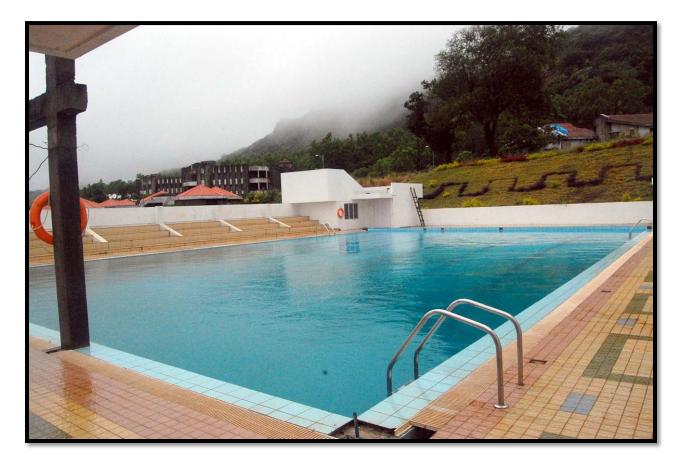

# Available Facility and Play Grounds

| Sr. No. | Outdoor and Indoor Game | Dimensions<br>(in Meters) | Number of available<br>Ground/Court |
|---------|-------------------------|---------------------------|-------------------------------------|
| 1       | Volleyball              | 25 X 20                   | 01                                  |
| 2       | Basketball              | 30 X 20                   | 01                                  |
| 3       | Hockey                  | 91 X 60                   | 01                                  |
| 4       | Kabaddi                 |                           |                                     |
| 5       | Football                | 115 X 90                  | 01                                  |
| 6       | Cricket                 |                           |                                     |
| 7       | Swimming Pool           | 16 X 25                   | 01                                  |
| 8       | Chess                   | NA                        | Gymnasium                           |
| 9       | Carrom                  |                           |                                     |
| 10      | Gymnasium               | NA                        | Basement of Swimming Pool           |

PHYSICAL DIRECTOR AT GYMKHANA OFFICE

FITNESS CLUB (GYMNASIUM AND SWIMMING POOL BUILDING)

## SWIMMING POOL

SWIMMING POOL

BASKET BALL

**BASKET BALL GROUND** 

**FOOTBALL GROUND** 

HOCKEY

VOLLEYBALL