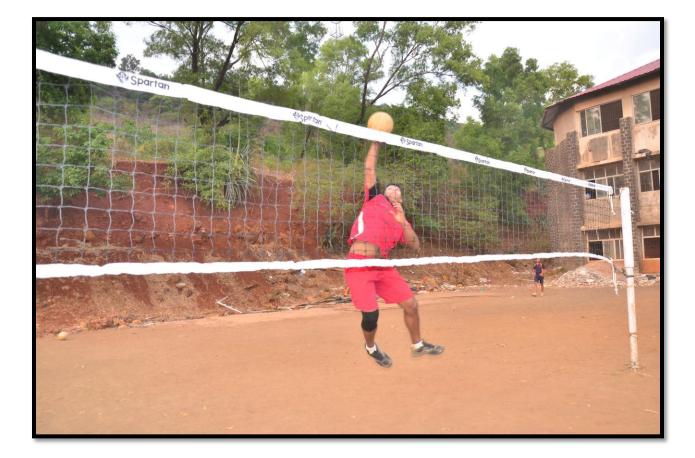

# Available Facility and Play Grounds

| Sr. No. | Outdoor and Indoor Game | Dimensions<br>(in Meters) | Number of available<br>Ground/Court |
|---------|-------------------------|---------------------------|-------------------------------------|
| 1       | Volleyball              | 25 X 20                   | 01                                  |
| 2       | Basketball              | 30 X 20                   | 01                                  |
| 3       | Hockey                  | 91 X 60                   | 01                                  |
| 4       | Kabaddi                 |                           |                                     |
| 5       | Football                | 115 X 90                  | 01                                  |
| 6       | Cricket                 |                           |                                     |
| 7       | Swimming Pool           | 16 X 25                   | 01                                  |
| 8       | Chess                   | NA                        | Gymnasium                           |
| 9       | Carrom                  |                           |                                     |
| 10      | Gymnasium               | NA                        | Basement of Swimming Pool           |

## SWIMMING POOL

SWIMMING POOL

BASKET BALL

**BASKET BALL GROUND** 

**FOOTBALL GROUND** 

HOCKEY

VOLLEYBALL