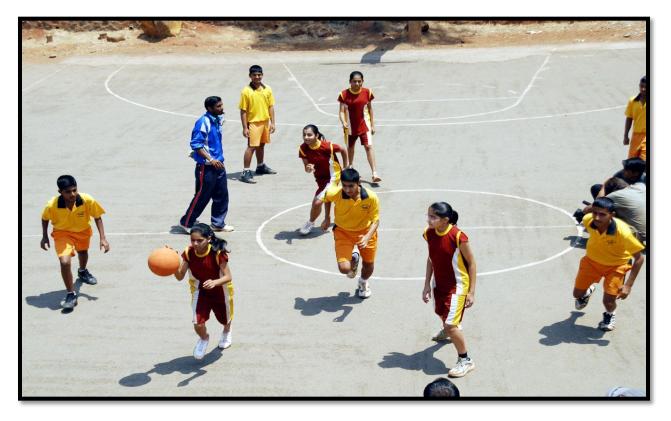

# Available Facility and Play Grounds

| Sr. No. | Outdoor and Indoor Game | Dimensions<br>(in Meters) | Number of available<br>Ground/Court |
|---------|-------------------------|---------------------------|-------------------------------------|
| 1       | Volleyball              | 25 X 20                   | 01                                  |
| 2       | Basketball              | 30 X 20                   | 01                                  |
| 3       | Hockey                  | 91 X 60                   | 01                                  |
| 4       | Kabaddi                 |                           |                                     |
| 5       | Football                | 115 X 90                  | 01                                  |
| 6       | Cricket                 |                           |                                     |
| 7       | Swimming Pool           | 16 X 25                   | 01                                  |
| 8       | Chess                   | NA                        | Gymnasium                           |
| 9       | Carrom                  |                           |                                     |
| 10      | Gymnasium               | NA                        | Basement of Swimming Pool           |

## SWIMMING POOL

SWIMMING POOL

BASKET BALL

**BASKET BALL GROUND** 

**FOOTBALL GROUND** 

HOCKEY

VOLLEYBALL