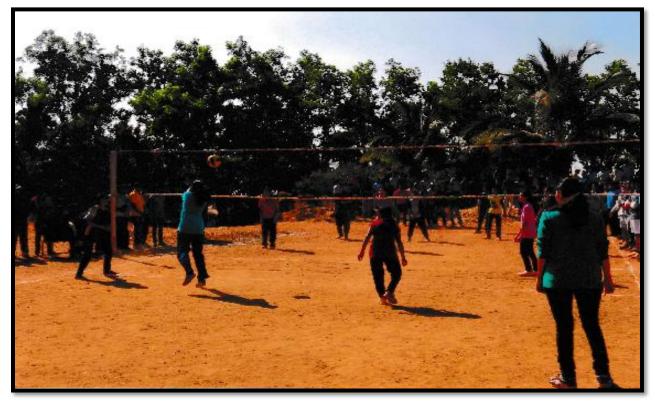

# Available Facility and Play Grounds

| Sr. No. | Outdoor and Indoor Game | Dimensions<br>(in Meters) | Number of available<br>Ground/Court |
|---------|-------------------------|---------------------------|-------------------------------------|
| 1       | Volleyball              | 25 X 20                   | 01                                  |
| 2       | Basketball              | 30 X 20                   | 01                                  |
| 3       | Hockey                  | 91 X 60                   | 01                                  |
| 4       | Kabaddi                 |                           |                                     |
| 5       | Football                | 115 X 90                  | 01                                  |
| 6       | Cricket                 |                           |                                     |
| 7       | Swimming Pool           | 16 X 25                   | 01                                  |
| 8       | Chess                   | NA                        | Gymnasium                           |
| 9       | Carrom                  |                           |                                     |
| 10      | Gymnasium               | NA                        | Basement of Swimming Pool           |

## SWIMMING POOL

SWIMMING POOL

BASKET BALL

**BASKET BALL GROUND** 

**FOOTBALL GROUND** 

HOCKEY

VOLLEYBALL