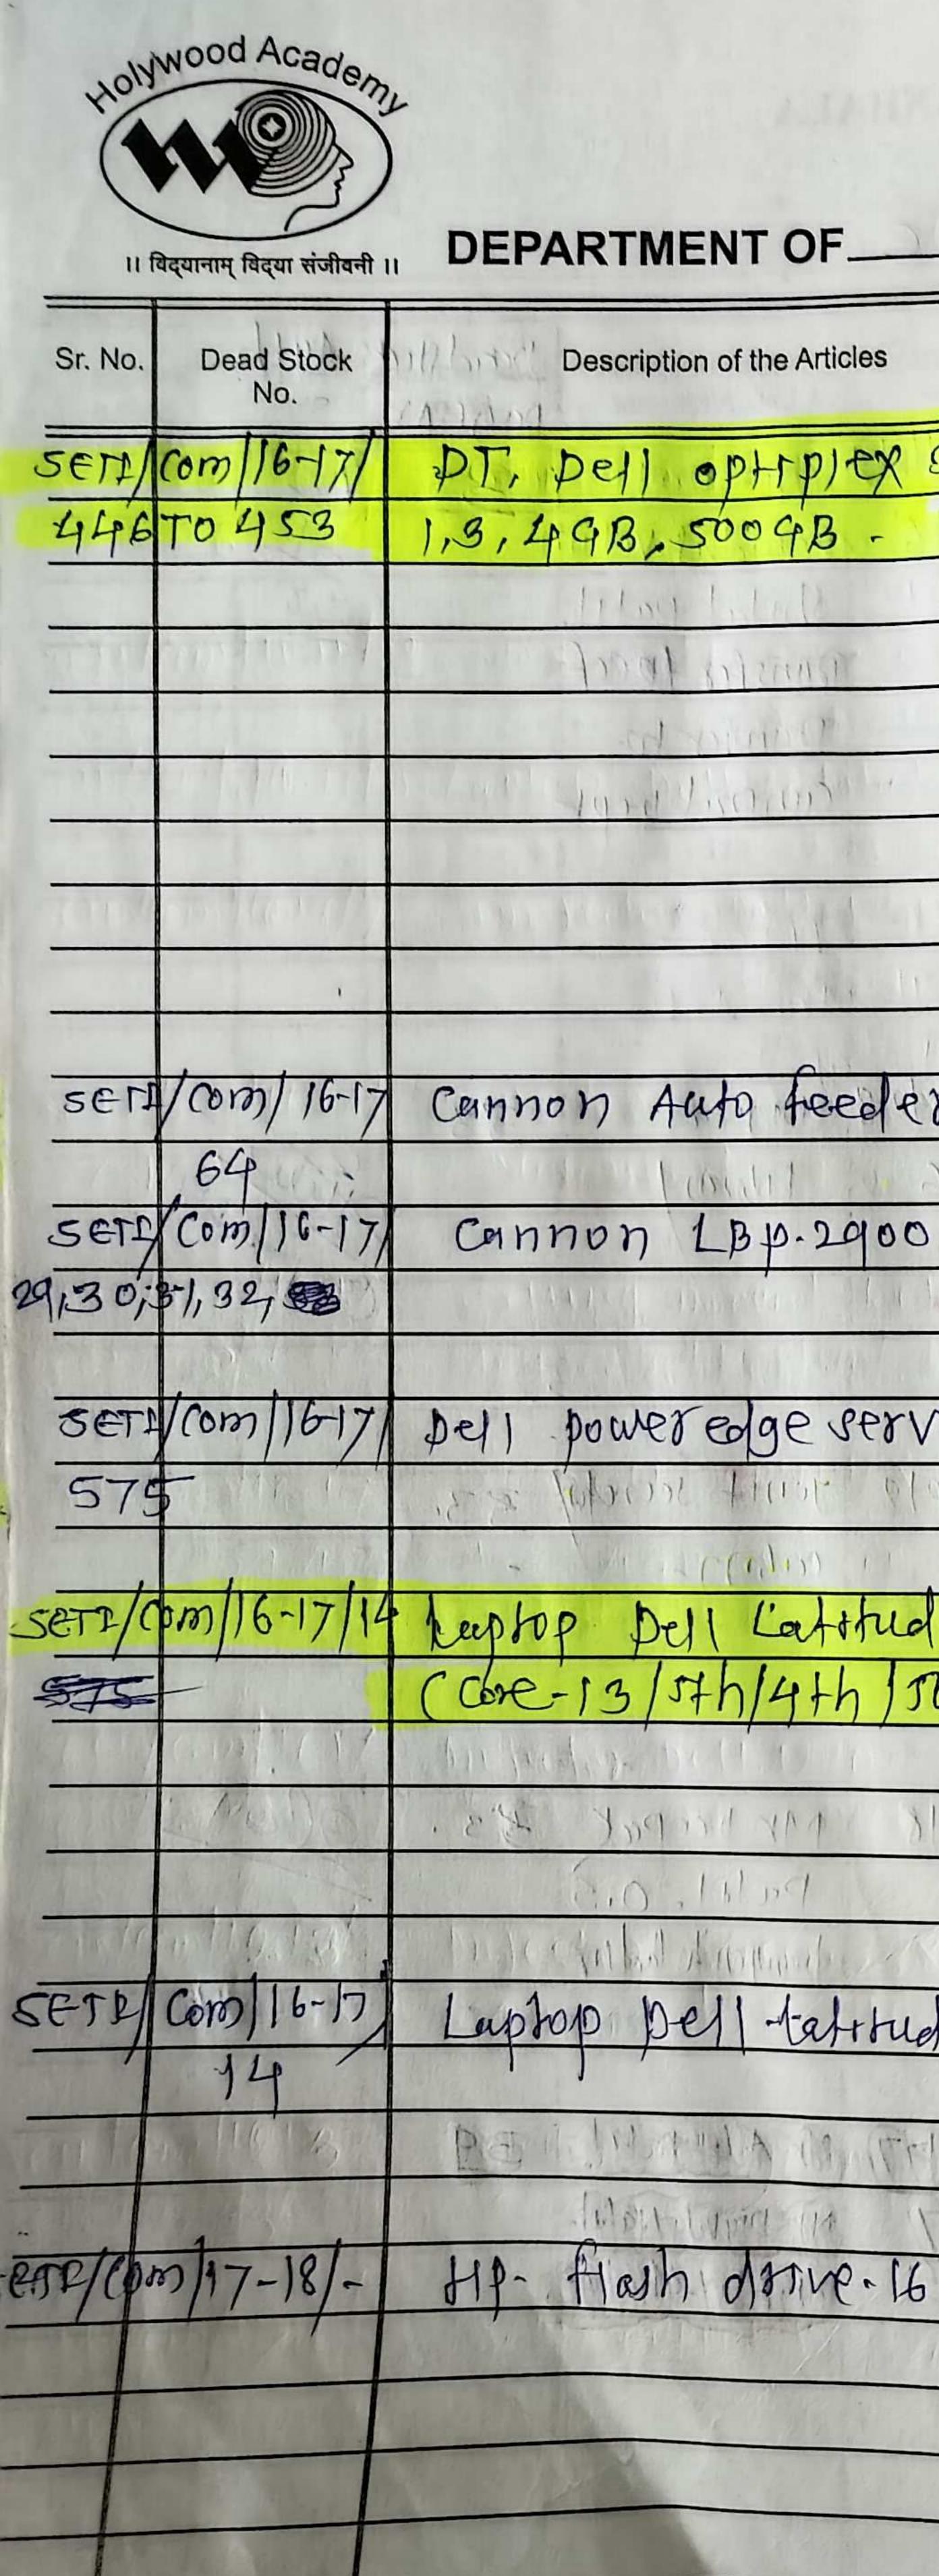

### DEPARTMENT OF\_

| ॥ विद्यानाम् विद्या संजीवनी ॥ DEPARTMENT OF                                                                                                                                                                                                                                                                                                                                                                                                                                                                                                                                                                                                                                                                                                                                                                                                                                                                                                                                                                                                                                                                                                                                                                                                                                                                                                                                                                                                                                                                                                                                                                                                                                                                                                                                                                                                                                                                                                                                                                                                                                                                                    |                                                                                                               |              |                                                                                                                 |  |  |  |
|--------------------------------------------------------------------------------------------------------------------------------------------------------------------------------------------------------------------------------------------------------------------------------------------------------------------------------------------------------------------------------------------------------------------------------------------------------------------------------------------------------------------------------------------------------------------------------------------------------------------------------------------------------------------------------------------------------------------------------------------------------------------------------------------------------------------------------------------------------------------------------------------------------------------------------------------------------------------------------------------------------------------------------------------------------------------------------------------------------------------------------------------------------------------------------------------------------------------------------------------------------------------------------------------------------------------------------------------------------------------------------------------------------------------------------------------------------------------------------------------------------------------------------------------------------------------------------------------------------------------------------------------------------------------------------------------------------------------------------------------------------------------------------------------------------------------------------------------------------------------------------------------------------------------------------------------------------------------------------------------------------------------------------------------------------------------------------------------------------------------------------|---------------------------------------------------------------------------------------------------------------|--------------|-----------------------------------------------------------------------------------------------------------------|--|--|--|
| Sr. No. Dead Sto<br>No.                                                                                                                                                                                                                                                                                                                                                                                                                                                                                                                                                                                                                                                                                                                                                                                                                                                                                                                                                                                                                                                                                                                                                                                                                                                                                                                                                                                                                                                                                                                                                                                                                                                                                                                                                                                                                                                                                                                                                                                                                                                                                                        | 11/2 Mind 1                                                                                                   | Quantity     | Rate                                                                                                            |  |  |  |
| SET1/(00) 15-10                                                                                                                                                                                                                                                                                                                                                                                                                                                                                                                                                                                                                                                                                                                                                                                                                                                                                                                                                                                                                                                                                                                                                                                                                                                                                                                                                                                                                                                                                                                                                                                                                                                                                                                                                                                                                                                                                                                                                                                                                                                                                                                | DT. 1 Lenovo + 5-500 pc, 4th Ger                                                                              | 10311        | 24000                                                                                                           |  |  |  |
| 123/24,125                                                                                                                                                                                                                                                                                                                                                                                                                                                                                                                                                                                                                                                                                                                                                                                                                                                                                                                                                                                                                                                                                                                                                                                                                                                                                                                                                                                                                                                                                                                                                                                                                                                                                                                                                                                                                                                                                                                                                                                                                                                                                                                     | AGB, STOOKB HDD; 18-5"TFT                                                                                     | and / che    |                                                                                                                 |  |  |  |
|                                                                                                                                                                                                                                                                                                                                                                                                                                                                                                                                                                                                                                                                                                                                                                                                                                                                                                                                                                                                                                                                                                                                                                                                                                                                                                                                                                                                                                                                                                                                                                                                                                                                                                                                                                                                                                                                                                                                                                                                                                                                                                                                | make lenovo S-500 processor                                                                                   |              |                                                                                                                 |  |  |  |
|                                                                                                                                                                                                                                                                                                                                                                                                                                                                                                                                                                                                                                                                                                                                                                                                                                                                                                                                                                                                                                                                                                                                                                                                                                                                                                                                                                                                                                                                                                                                                                                                                                                                                                                                                                                                                                                                                                                                                                                                                                                                                                                                | pual cose 4th Gen RAM-4 FiB                                                                                   |              |                                                                                                                 |  |  |  |
|                                                                                                                                                                                                                                                                                                                                                                                                                                                                                                                                                                                                                                                                                                                                                                                                                                                                                                                                                                                                                                                                                                                                                                                                                                                                                                                                                                                                                                                                                                                                                                                                                                                                                                                                                                                                                                                                                                                                                                                                                                                                                                                                | HDD-500GB with wined                                                                                          |              |                                                                                                                 |  |  |  |
|                                                                                                                                                                                                                                                                                                                                                                                                                                                                                                                                                                                                                                                                                                                                                                                                                                                                                                                                                                                                                                                                                                                                                                                                                                                                                                                                                                                                                                                                                                                                                                                                                                                                                                                                                                                                                                                                                                                                                                                                                                                                                                                                | Keyboard & mouse engrient?                                                                                    |              |                                                                                                                 |  |  |  |
|                                                                                                                                                                                                                                                                                                                                                                                                                                                                                                                                                                                                                                                                                                                                                                                                                                                                                                                                                                                                                                                                                                                                                                                                                                                                                                                                                                                                                                                                                                                                                                                                                                                                                                                                                                                                                                                                                                                                                                                                                                                                                                                                | 3783 next burness day k                                                                                       |              |                                                                                                                 |  |  |  |
|                                                                                                                                                                                                                                                                                                                                                                                                                                                                                                                                                                                                                                                                                                                                                                                                                                                                                                                                                                                                                                                                                                                                                                                                                                                                                                                                                                                                                                                                                                                                                                                                                                                                                                                                                                                                                                                                                                                                                                                                                                                                                                                                | warranty 5412Phovo. ///                                                                                       | DRUNGATIN    | the second se |  |  |  |
| in the second se | M. M                                                                      | 1012/1011    |                                                                                                                 |  |  |  |
|                                                                                                                                                                                                                                                                                                                                                                                                                                                                                                                                                                                                                                                                                                                                                                                                                                                                                                                                                                                                                                                                                                                                                                                                                                                                                                                                                                                                                                                                                                                                                                                                                                                                                                                                                                                                                                                                                                                                                                                                                                                                                                                                | Dutable Millelse that                                                                                         |              |                                                                                                                 |  |  |  |
| sett/ [0m] 15-10                                                                                                                                                                                                                                                                                                                                                                                                                                                                                                                                                                                                                                                                                                                                                                                                                                                                                                                                                                                                                                                                                                                                                                                                                                                                                                                                                                                                                                                                                                                                                                                                                                                                                                                                                                                                                                                                                                                                                                                                                                                                                                               | 1- DT- Lenovoiti Salsoo DC 4th.                                                                               |              | 24000                                                                                                           |  |  |  |
| 1170121                                                                                                                                                                                                                                                                                                                                                                                                                                                                                                                                                                                                                                                                                                                                                                                                                                                                                                                                                                                                                                                                                                                                                                                                                                                                                                                                                                                                                                                                                                                                                                                                                                                                                                                                                                                                                                                                                                                                                                                                                                                                                                                        | HELL With m                                                                                                   |              |                                                                                                                 |  |  |  |
|                                                                                                                                                                                                                                                                                                                                                                                                                                                                                                                                                                                                                                                                                                                                                                                                                                                                                                                                                                                                                                                                                                                                                                                                                                                                                                                                                                                                                                                                                                                                                                                                                                                                                                                                                                                                                                                                                                                                                                                                                                                                                                                                |                                                                                                               |              | WI Massi                                                                                                        |  |  |  |
|                                                                                                                                                                                                                                                                                                                                                                                                                                                                                                                                                                                                                                                                                                                                                                                                                                                                                                                                                                                                                                                                                                                                                                                                                                                                                                                                                                                                                                                                                                                                                                                                                                                                                                                                                                                                                                                                                                                                                                                                                                                                                                                                | h h                                                                                                           |              |                                                                                                                 |  |  |  |
|                                                                                                                                                                                                                                                                                                                                                                                                                                                                                                                                                                                                                                                                                                                                                                                                                                                                                                                                                                                                                                                                                                                                                                                                                                                                                                                                                                                                                                                                                                                                                                                                                                                                                                                                                                                                                                                                                                                                                                                                                                                                                                                                | - 2: (maintallin - 11 - 111                                                                                   | 1.20110.1    | 03.000                                                                                                          |  |  |  |
|                                                                                                                                                                                                                                                                                                                                                                                                                                                                                                                                                                                                                                                                                                                                                                                                                                                                                                                                                                                                                                                                                                                                                                                                                                                                                                                                                                                                                                                                                                                                                                                                                                                                                                                                                                                                                                                                                                                                                                                                                                                                                                                                | hip/ so 15-11/1                                                                                               |              | 1 1 1 1 1 1 1 1 1 1 1 1 1 1 1 1 1 1 1                                                                           |  |  |  |
| SET1/000/15-                                                                                                                                                                                                                                                                                                                                                                                                                                                                                                                                                                                                                                                                                                                                                                                                                                                                                                                                                                                                                                                                                                                                                                                                                                                                                                                                                                                                                                                                                                                                                                                                                                                                                                                                                                                                                                                                                                                                                                                                                                                                                                                   | 6 pt. 14 novo - 5 500 pc; 4th -                                                                               |              | 24000                                                                                                           |  |  |  |
| 976                                                                                                                                                                                                                                                                                                                                                                                                                                                                                                                                                                                                                                                                                                                                                                                                                                                                                                                                                                                                                                                                                                                                                                                                                                                                                                                                                                                                                                                                                                                                                                                                                                                                                                                                                                                                                                                                                                                                                                                                                                                                                                                            | genenutron-                                                                                                   |              |                                                                                                                 |  |  |  |
|                                                                                                                                                                                                                                                                                                                                                                                                                                                                                                                                                                                                                                                                                                                                                                                                                                                                                                                                                                                                                                                                                                                                                                                                                                                                                                                                                                                                                                                                                                                                                                                                                                                                                                                                                                                                                                                                                                                                                                                                                                                                                                                                | - toth                                                                                                        |              | (.) ) ) ////////////////////////////////                                                                        |  |  |  |
|                                                                                                                                                                                                                                                                                                                                                                                                                                                                                                                                                                                                                                                                                                                                                                                                                                                                                                                                                                                                                                                                                                                                                                                                                                                                                                                                                                                                                                                                                                                                                                                                                                                                                                                                                                                                                                                                                                                                                                                                                                                                                                                                |                                                                                                               |              | (10 · SILE                                                                                                      |  |  |  |
|                                                                                                                                                                                                                                                                                                                                                                                                                                                                                                                                                                                                                                                                                                                                                                                                                                                                                                                                                                                                                                                                                                                                                                                                                                                                                                                                                                                                                                                                                                                                                                                                                                                                                                                                                                                                                                                                                                                                                                                                                                                                                                                                |                                                                                                               |              | 10110 0 1 1 1 8 B 1                                                                                             |  |  |  |
| SETE/Com/15                                                                                                                                                                                                                                                                                                                                                                                                                                                                                                                                                                                                                                                                                                                                                                                                                                                                                                                                                                                                                                                                                                                                                                                                                                                                                                                                                                                                                                                                                                                                                                                                                                                                                                                                                                                                                                                                                                                                                                                                                                                                                                                    |                                                                                                               | O            | 24000/                                                                                                          |  |  |  |
| 1179                                                                                                                                                                                                                                                                                                                                                                                                                                                                                                                                                                                                                                                                                                                                                                                                                                                                                                                                                                                                                                                                                                                                                                                                                                                                                                                                                                                                                                                                                                                                                                                                                                                                                                                                                                                                                                                                                                                                                                                                                                                                                                                           | 1-9201 - 5009B, 491. 18.5" monthod                                                                            |              |                                                                                                                 |  |  |  |
|                                                                                                                                                                                                                                                                                                                                                                                                                                                                                                                                                                                                                                                                                                                                                                                                                                                                                                                                                                                                                                                                                                                                                                                                                                                                                                                                                                                                                                                                                                                                                                                                                                                                                                                                                                                                                                                                                                                                                                                                                                                                                                                                | with writed Keyboard mowe                                                                                     | Dilipon      | 10000                                                                                                           |  |  |  |
|                                                                                                                                                                                                                                                                                                                                                                                                                                                                                                                                                                                                                                                                                                                                                                                                                                                                                                                                                                                                                                                                                                                                                                                                                                                                                                                                                                                                                                                                                                                                                                                                                                                                                                                                                                                                                                                                                                                                                                                                                                                                                                                                | and provide the state of the last                                                                             | 1 Child      | N. 16, 10, 2, 2, 1, 1, 1, 1, 1, 1, 1, 1, 1, 1, 1, 1, 1,                                                         |  |  |  |
|                                                                                                                                                                                                                                                                                                                                                                                                                                                                                                                                                                                                                                                                                                                                                                                                                                                                                                                                                                                                                                                                                                                                                                                                                                                                                                                                                                                                                                                                                                                                                                                                                                                                                                                                                                                                                                                                                                                                                                                                                                                                                                                                |                                                                                                               |              |                                                                                                                 |  |  |  |
| Fp/(0m)/16-1                                                                                                                                                                                                                                                                                                                                                                                                                                                                                                                                                                                                                                                                                                                                                                                                                                                                                                                                                                                                                                                                                                                                                                                                                                                                                                                                                                                                                                                                                                                                                                                                                                                                                                                                                                                                                                                                                                                                                                                                                                                                                                                   | T/ pell optiple selle.                                                                                        | 10((33))     | 19.9 688 8 1 9 6                                                                                                |  |  |  |
| Wy Mar you how is                                                                                                                                                                                                                                                                                                                                                                                                                                                                                                                                                                                                                                                                                                                                                                                                                                                                                                                                                                                                                                                                                                                                                                                                                                                                                                                                                                                                                                                                                                                                                                                                                                                                                                                                                                                                                                                                                                                                                                                                                                                                                                              |                                                                                                               |              |                                                                                                                 |  |  |  |
|                                                                                                                                                                                                                                                                                                                                                                                                                                                                                                                                                                                                                                                                                                                                                                                                                                                                                                                                                                                                                                                                                                                                                                                                                                                                                                                                                                                                                                                                                                                                                                                                                                                                                                                                                                                                                                                                                                                                                                                                                                                                                                                                | RUN HAND BUILT OF BUILT                                                                                       |              |                                                                                                                 |  |  |  |
|                                                                                                                                                                                                                                                                                                                                                                                                                                                                                                                                                                                                                                                                                                                                                                                                                                                                                                                                                                                                                                                                                                                                                                                                                                                                                                                                                                                                                                                                                                                                                                                                                                                                                                                                                                                                                                                                                                                                                                                                                                                                                                                                |                                                                                                               |              |                                                                                                                 |  |  |  |
|                                                                                                                                                                                                                                                                                                                                                                                                                                                                                                                                                                                                                                                                                                                                                                                                                                                                                                                                                                                                                                                                                                                                                                                                                                                                                                                                                                                                                                                                                                                                                                                                                                                                                                                                                                                                                                                                                                                                                                                                                                                                                                                                |                                                                                                               | A CARLEN AND |                                                                                                                 |  |  |  |
|                                                                                                                                                                                                                                                                                                                                                                                                                                                                                                                                                                                                                                                                                                                                                                                                                                                                                                                                                                                                                                                                                                                                                                                                                                                                                                                                                                                                                                                                                                                                                                                                                                                                                                                                                                                                                                                                                                                                                                                                                                                                                                                                |                                                                                                               |              |                                                                                                                 |  |  |  |
|                                                                                                                                                                                                                                                                                                                                                                                                                                                                                                                                                                                                                                                                                                                                                                                                                                                                                                                                                                                                                                                                                                                                                                                                                                                                                                                                                                                                                                                                                                                                                                                                                                                                                                                                                                                                                                                                                                                                                                                                                                                                                                                                | Signature Not Volified<br>SANJEEV Digtally Signed By<br>NATVAR JAIN JAIN<br>Desanjeer Natvar<br>Engineering & |              |                                                                                                                 |  |  |  |
|                                                                                                                                                                                                                                                                                                                                                                                                                                                                                                                                                                                                                                                                                                                                                                                                                                                                                                                                                                                                                                                                                                                                                                                                                                                                                                                                                                                                                                                                                                                                                                                                                                                                                                                                                                                                                                                                                                                                                                                                                                                                                                                                |                                                                                                               |              | - Lawrence                                                                                                      |  |  |  |