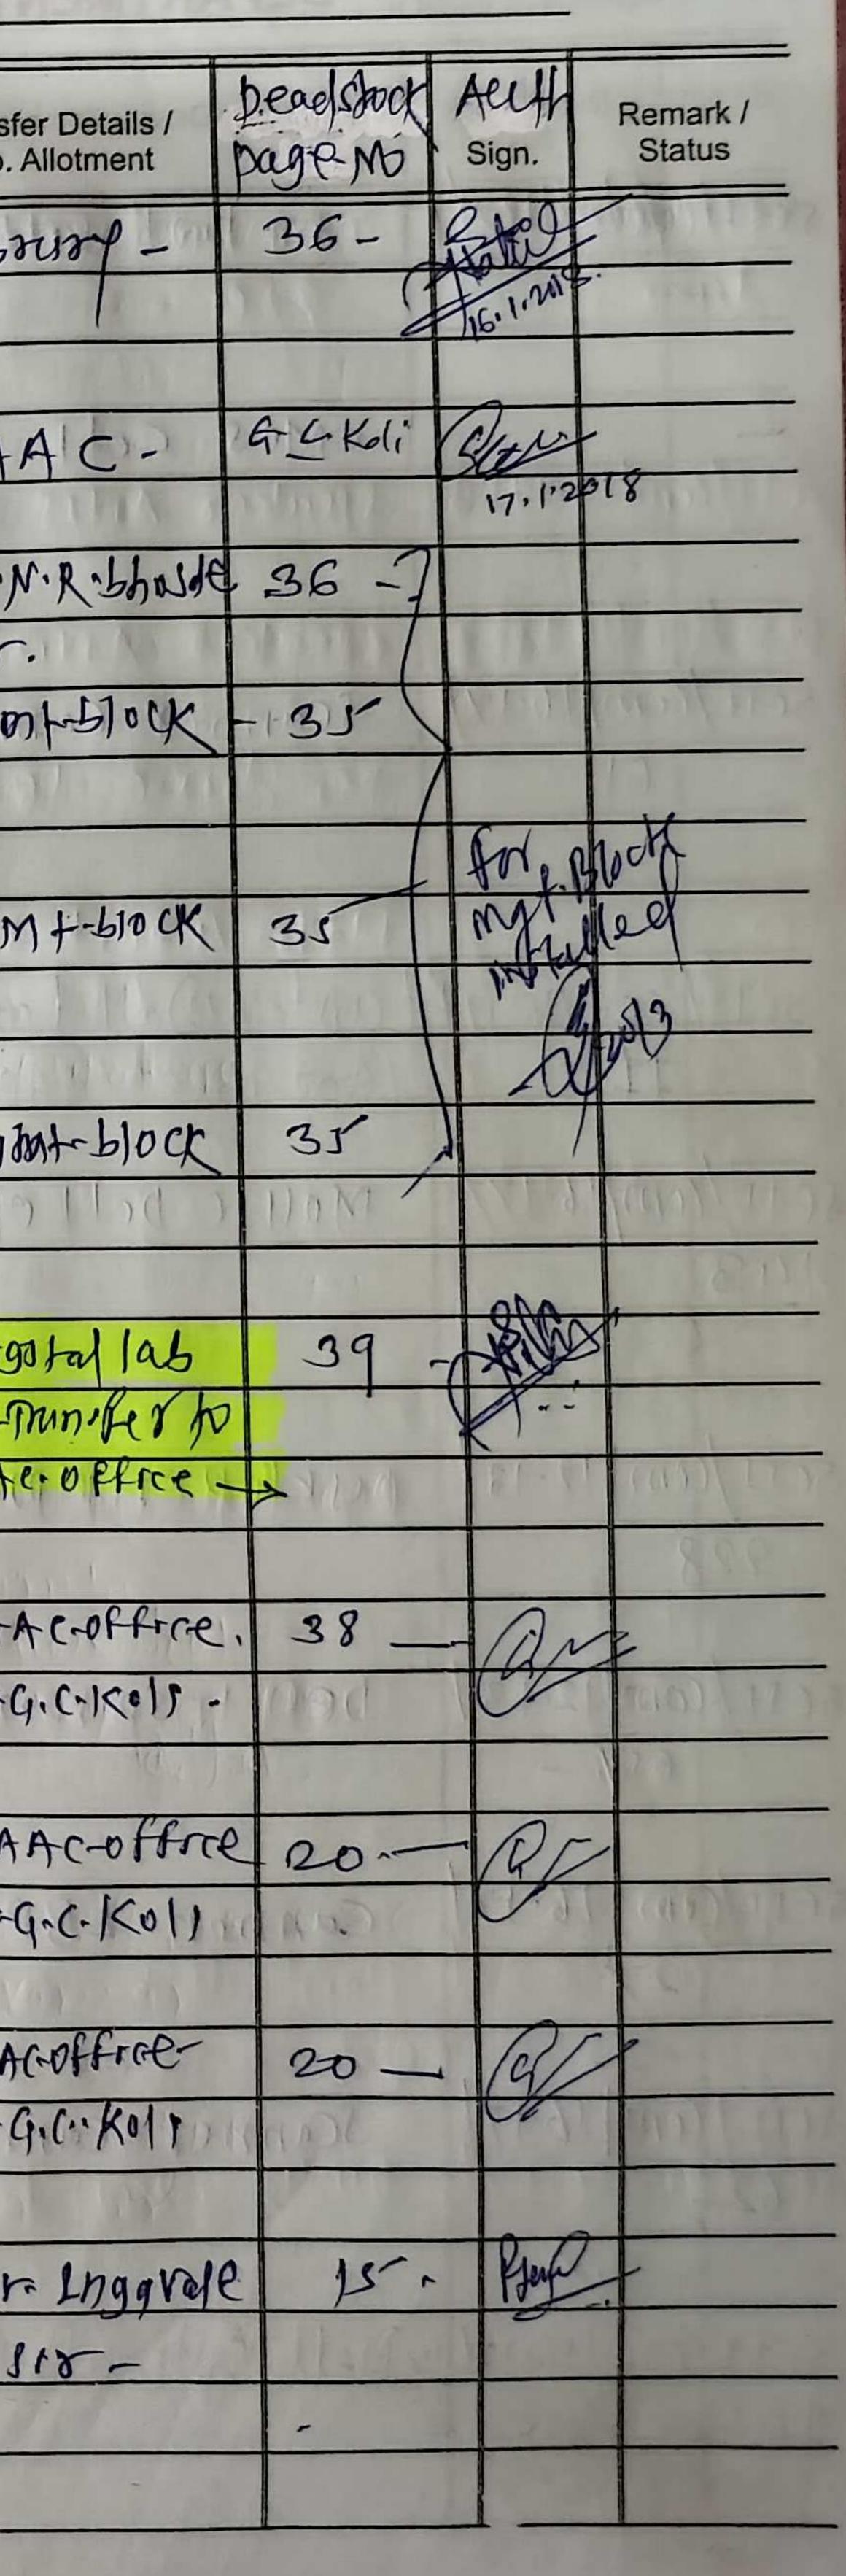

### DEPARTMENT OF\_

| ॥ विद्यानाम् विद्या संजीवनी ॥ DEPARTMENT OF                                                                                                                                                                                                                                                                                                                                                                                                                                                                                                                                                                                                                                                                                                                                                                                                                                                                                                                                                                                                                                                                                                                                                                                                                                                                                                                                                                                                                                                                                                                                                                                                                                                                                                                                                                                                                                                                                                                                                                                                                                                                                    |                                                                                                               |              |                                                                                                                 |  |  |  |
|--------------------------------------------------------------------------------------------------------------------------------------------------------------------------------------------------------------------------------------------------------------------------------------------------------------------------------------------------------------------------------------------------------------------------------------------------------------------------------------------------------------------------------------------------------------------------------------------------------------------------------------------------------------------------------------------------------------------------------------------------------------------------------------------------------------------------------------------------------------------------------------------------------------------------------------------------------------------------------------------------------------------------------------------------------------------------------------------------------------------------------------------------------------------------------------------------------------------------------------------------------------------------------------------------------------------------------------------------------------------------------------------------------------------------------------------------------------------------------------------------------------------------------------------------------------------------------------------------------------------------------------------------------------------------------------------------------------------------------------------------------------------------------------------------------------------------------------------------------------------------------------------------------------------------------------------------------------------------------------------------------------------------------------------------------------------------------------------------------------------------------|---------------------------------------------------------------------------------------------------------------|--------------|-----------------------------------------------------------------------------------------------------------------|--|--|--|
| Sr. No. Dead Sto<br>No.                                                                                                                                                                                                                                                                                                                                                                                                                                                                                                                                                                                                                                                                                                                                                                                                                                                                                                                                                                                                                                                                                                                                                                                                                                                                                                                                                                                                                                                                                                                                                                                                                                                                                                                                                                                                                                                                                                                                                                                                                                                                                                        | 11/2 Mind 1                                                                                                   | Quantity     | Rate                                                                                                            |  |  |  |
| SET1/(00) 15-10                                                                                                                                                                                                                                                                                                                                                                                                                                                                                                                                                                                                                                                                                                                                                                                                                                                                                                                                                                                                                                                                                                                                                                                                                                                                                                                                                                                                                                                                                                                                                                                                                                                                                                                                                                                                                                                                                                                                                                                                                                                                                                                | DT. 1 Lenovo + 5-500 pc, 4th Ger                                                                              | 10311        | 24000                                                                                                           |  |  |  |
| 123/24,125                                                                                                                                                                                                                                                                                                                                                                                                                                                                                                                                                                                                                                                                                                                                                                                                                                                                                                                                                                                                                                                                                                                                                                                                                                                                                                                                                                                                                                                                                                                                                                                                                                                                                                                                                                                                                                                                                                                                                                                                                                                                                                                     | AGB, STOOKB HDD; 18-5"TFT                                                                                     | and / che    |                                                                                                                 |  |  |  |
|                                                                                                                                                                                                                                                                                                                                                                                                                                                                                                                                                                                                                                                                                                                                                                                                                                                                                                                                                                                                                                                                                                                                                                                                                                                                                                                                                                                                                                                                                                                                                                                                                                                                                                                                                                                                                                                                                                                                                                                                                                                                                                                                | make lenovo S-500 processor                                                                                   |              |                                                                                                                 |  |  |  |
|                                                                                                                                                                                                                                                                                                                                                                                                                                                                                                                                                                                                                                                                                                                                                                                                                                                                                                                                                                                                                                                                                                                                                                                                                                                                                                                                                                                                                                                                                                                                                                                                                                                                                                                                                                                                                                                                                                                                                                                                                                                                                                                                | pual cose 4th Gen RAM-4 FiB                                                                                   |              |                                                                                                                 |  |  |  |
|                                                                                                                                                                                                                                                                                                                                                                                                                                                                                                                                                                                                                                                                                                                                                                                                                                                                                                                                                                                                                                                                                                                                                                                                                                                                                                                                                                                                                                                                                                                                                                                                                                                                                                                                                                                                                                                                                                                                                                                                                                                                                                                                | HDD-500GB with wined                                                                                          |              |                                                                                                                 |  |  |  |
|                                                                                                                                                                                                                                                                                                                                                                                                                                                                                                                                                                                                                                                                                                                                                                                                                                                                                                                                                                                                                                                                                                                                                                                                                                                                                                                                                                                                                                                                                                                                                                                                                                                                                                                                                                                                                                                                                                                                                                                                                                                                                                                                | Keyboard & mouse engrient?                                                                                    |              |                                                                                                                 |  |  |  |
|                                                                                                                                                                                                                                                                                                                                                                                                                                                                                                                                                                                                                                                                                                                                                                                                                                                                                                                                                                                                                                                                                                                                                                                                                                                                                                                                                                                                                                                                                                                                                                                                                                                                                                                                                                                                                                                                                                                                                                                                                                                                                                                                | 3783 next burness day k                                                                                       |              |                                                                                                                 |  |  |  |
|                                                                                                                                                                                                                                                                                                                                                                                                                                                                                                                                                                                                                                                                                                                                                                                                                                                                                                                                                                                                                                                                                                                                                                                                                                                                                                                                                                                                                                                                                                                                                                                                                                                                                                                                                                                                                                                                                                                                                                                                                                                                                                                                | warranty 5412Phovo. ///                                                                                       | DRUNGATIN    | the second se |  |  |  |
| in the second se | M. M                                                                      | 1012/1011    |                                                                                                                 |  |  |  |
|                                                                                                                                                                                                                                                                                                                                                                                                                                                                                                                                                                                                                                                                                                                                                                                                                                                                                                                                                                                                                                                                                                                                                                                                                                                                                                                                                                                                                                                                                                                                                                                                                                                                                                                                                                                                                                                                                                                                                                                                                                                                                                                                | Dutable Millelse that                                                                                         |              |                                                                                                                 |  |  |  |
| sett/ [0m] 15-10                                                                                                                                                                                                                                                                                                                                                                                                                                                                                                                                                                                                                                                                                                                                                                                                                                                                                                                                                                                                                                                                                                                                                                                                                                                                                                                                                                                                                                                                                                                                                                                                                                                                                                                                                                                                                                                                                                                                                                                                                                                                                                               | 1- DT- Lenovoiti Salsoo DC 4th.                                                                               |              | 24000                                                                                                           |  |  |  |
| 1170121                                                                                                                                                                                                                                                                                                                                                                                                                                                                                                                                                                                                                                                                                                                                                                                                                                                                                                                                                                                                                                                                                                                                                                                                                                                                                                                                                                                                                                                                                                                                                                                                                                                                                                                                                                                                                                                                                                                                                                                                                                                                                                                        | HELL With m                                                                                                   |              |                                                                                                                 |  |  |  |
|                                                                                                                                                                                                                                                                                                                                                                                                                                                                                                                                                                                                                                                                                                                                                                                                                                                                                                                                                                                                                                                                                                                                                                                                                                                                                                                                                                                                                                                                                                                                                                                                                                                                                                                                                                                                                                                                                                                                                                                                                                                                                                                                |                                                                                                               |              | WI Massi                                                                                                        |  |  |  |
|                                                                                                                                                                                                                                                                                                                                                                                                                                                                                                                                                                                                                                                                                                                                                                                                                                                                                                                                                                                                                                                                                                                                                                                                                                                                                                                                                                                                                                                                                                                                                                                                                                                                                                                                                                                                                                                                                                                                                                                                                                                                                                                                | h h                                                                                                           |              |                                                                                                                 |  |  |  |
|                                                                                                                                                                                                                                                                                                                                                                                                                                                                                                                                                                                                                                                                                                                                                                                                                                                                                                                                                                                                                                                                                                                                                                                                                                                                                                                                                                                                                                                                                                                                                                                                                                                                                                                                                                                                                                                                                                                                                                                                                                                                                                                                | - 2: (maintallin - 11 - 111                                                                                   | 1.20110.1    | 03.000                                                                                                          |  |  |  |
|                                                                                                                                                                                                                                                                                                                                                                                                                                                                                                                                                                                                                                                                                                                                                                                                                                                                                                                                                                                                                                                                                                                                                                                                                                                                                                                                                                                                                                                                                                                                                                                                                                                                                                                                                                                                                                                                                                                                                                                                                                                                                                                                | hip/ so 15-11/1                                                                                               |              | 1 1 1 1 1 1 1 1 1 1 1 1 1 1 1 1 1 1 1                                                                           |  |  |  |
| SET1/000/15-                                                                                                                                                                                                                                                                                                                                                                                                                                                                                                                                                                                                                                                                                                                                                                                                                                                                                                                                                                                                                                                                                                                                                                                                                                                                                                                                                                                                                                                                                                                                                                                                                                                                                                                                                                                                                                                                                                                                                                                                                                                                                                                   | 6 pt. 14 novo - 5 500 pc; 4th -                                                                               |              | 24000                                                                                                           |  |  |  |
| 976                                                                                                                                                                                                                                                                                                                                                                                                                                                                                                                                                                                                                                                                                                                                                                                                                                                                                                                                                                                                                                                                                                                                                                                                                                                                                                                                                                                                                                                                                                                                                                                                                                                                                                                                                                                                                                                                                                                                                                                                                                                                                                                            | genenutron-                                                                                                   |              |                                                                                                                 |  |  |  |
|                                                                                                                                                                                                                                                                                                                                                                                                                                                                                                                                                                                                                                                                                                                                                                                                                                                                                                                                                                                                                                                                                                                                                                                                                                                                                                                                                                                                                                                                                                                                                                                                                                                                                                                                                                                                                                                                                                                                                                                                                                                                                                                                | - toth                                                                                                        |              | (.) ) ) ////////////////////////////////                                                                        |  |  |  |
|                                                                                                                                                                                                                                                                                                                                                                                                                                                                                                                                                                                                                                                                                                                                                                                                                                                                                                                                                                                                                                                                                                                                                                                                                                                                                                                                                                                                                                                                                                                                                                                                                                                                                                                                                                                                                                                                                                                                                                                                                                                                                                                                |                                                                                                               |              | (10 · SILE                                                                                                      |  |  |  |
|                                                                                                                                                                                                                                                                                                                                                                                                                                                                                                                                                                                                                                                                                                                                                                                                                                                                                                                                                                                                                                                                                                                                                                                                                                                                                                                                                                                                                                                                                                                                                                                                                                                                                                                                                                                                                                                                                                                                                                                                                                                                                                                                |                                                                                                               |              | 10110 0 1 1 1 8 B 1                                                                                             |  |  |  |
| SETE/Com/15                                                                                                                                                                                                                                                                                                                                                                                                                                                                                                                                                                                                                                                                                                                                                                                                                                                                                                                                                                                                                                                                                                                                                                                                                                                                                                                                                                                                                                                                                                                                                                                                                                                                                                                                                                                                                                                                                                                                                                                                                                                                                                                    |                                                                                                               | O            | 24000/                                                                                                          |  |  |  |
| 1179                                                                                                                                                                                                                                                                                                                                                                                                                                                                                                                                                                                                                                                                                                                                                                                                                                                                                                                                                                                                                                                                                                                                                                                                                                                                                                                                                                                                                                                                                                                                                                                                                                                                                                                                                                                                                                                                                                                                                                                                                                                                                                                           | 1-9201 - 5009B, 491. 18.5" monthod                                                                            |              |                                                                                                                 |  |  |  |
|                                                                                                                                                                                                                                                                                                                                                                                                                                                                                                                                                                                                                                                                                                                                                                                                                                                                                                                                                                                                                                                                                                                                                                                                                                                                                                                                                                                                                                                                                                                                                                                                                                                                                                                                                                                                                                                                                                                                                                                                                                                                                                                                | with writed Keyboard mowe                                                                                     | Dilipon      | 10000                                                                                                           |  |  |  |
|                                                                                                                                                                                                                                                                                                                                                                                                                                                                                                                                                                                                                                                                                                                                                                                                                                                                                                                                                                                                                                                                                                                                                                                                                                                                                                                                                                                                                                                                                                                                                                                                                                                                                                                                                                                                                                                                                                                                                                                                                                                                                                                                | and provide the state of the last                                                                             | 1 Child      | N. 16, 10, 2, 2, 1, 1, 1, 1, 1, 1, 1, 1, 1, 1, 1, 1, 1,                                                         |  |  |  |
|                                                                                                                                                                                                                                                                                                                                                                                                                                                                                                                                                                                                                                                                                                                                                                                                                                                                                                                                                                                                                                                                                                                                                                                                                                                                                                                                                                                                                                                                                                                                                                                                                                                                                                                                                                                                                                                                                                                                                                                                                                                                                                                                |                                                                                                               |              |                                                                                                                 |  |  |  |
| Fp/(0m)/16-1                                                                                                                                                                                                                                                                                                                                                                                                                                                                                                                                                                                                                                                                                                                                                                                                                                                                                                                                                                                                                                                                                                                                                                                                                                                                                                                                                                                                                                                                                                                                                                                                                                                                                                                                                                                                                                                                                                                                                                                                                                                                                                                   | T/ pell optiple selle.                                                                                        | 10((33))     | 19.9 688 8 1 9 6                                                                                                |  |  |  |
| Wy Mar you how is                                                                                                                                                                                                                                                                                                                                                                                                                                                                                                                                                                                                                                                                                                                                                                                                                                                                                                                                                                                                                                                                                                                                                                                                                                                                                                                                                                                                                                                                                                                                                                                                                                                                                                                                                                                                                                                                                                                                                                                                                                                                                                              |                                                                                                               |              |                                                                                                                 |  |  |  |
|                                                                                                                                                                                                                                                                                                                                                                                                                                                                                                                                                                                                                                                                                                                                                                                                                                                                                                                                                                                                                                                                                                                                                                                                                                                                                                                                                                                                                                                                                                                                                                                                                                                                                                                                                                                                                                                                                                                                                                                                                                                                                                                                | RUN HAND BUILT OF BUILT                                                                                       |              |                                                                                                                 |  |  |  |
|                                                                                                                                                                                                                                                                                                                                                                                                                                                                                                                                                                                                                                                                                                                                                                                                                                                                                                                                                                                                                                                                                                                                                                                                                                                                                                                                                                                                                                                                                                                                                                                                                                                                                                                                                                                                                                                                                                                                                                                                                                                                                                                                |                                                                                                               |              |                                                                                                                 |  |  |  |
|                                                                                                                                                                                                                                                                                                                                                                                                                                                                                                                                                                                                                                                                                                                                                                                                                                                                                                                                                                                                                                                                                                                                                                                                                                                                                                                                                                                                                                                                                                                                                                                                                                                                                                                                                                                                                                                                                                                                                                                                                                                                                                                                |                                                                                                               | A CARLEN AND |                                                                                                                 |  |  |  |
|                                                                                                                                                                                                                                                                                                                                                                                                                                                                                                                                                                                                                                                                                                                                                                                                                                                                                                                                                                                                                                                                                                                                                                                                                                                                                                                                                                                                                                                                                                                                                                                                                                                                                                                                                                                                                                                                                                                                                                                                                                                                                                                                |                                                                                                               |              |                                                                                                                 |  |  |  |
|                                                                                                                                                                                                                                                                                                                                                                                                                                                                                                                                                                                                                                                                                                                                                                                                                                                                                                                                                                                                                                                                                                                                                                                                                                                                                                                                                                                                                                                                                                                                                                                                                                                                                                                                                                                                                                                                                                                                                                                                                                                                                                                                | Signature Not Volified<br>SANJEEV Digtally Signed By<br>NATVAR JAIN JAIN<br>Desanjeer Natvar<br>Engineering & |              |                                                                                                                 |  |  |  |
|                                                                                                                                                                                                                                                                                                                                                                                                                                                                                                                                                                                                                                                                                                                                                                                                                                                                                                                                                                                                                                                                                                                                                                                                                                                                                                                                                                                                                                                                                                                                                                                                                                                                                                                                                                                                                                                                                                                                                                                                                                                                                                                                |                                                                                                               |              | - Lawrence                                                                                                      |  |  |  |