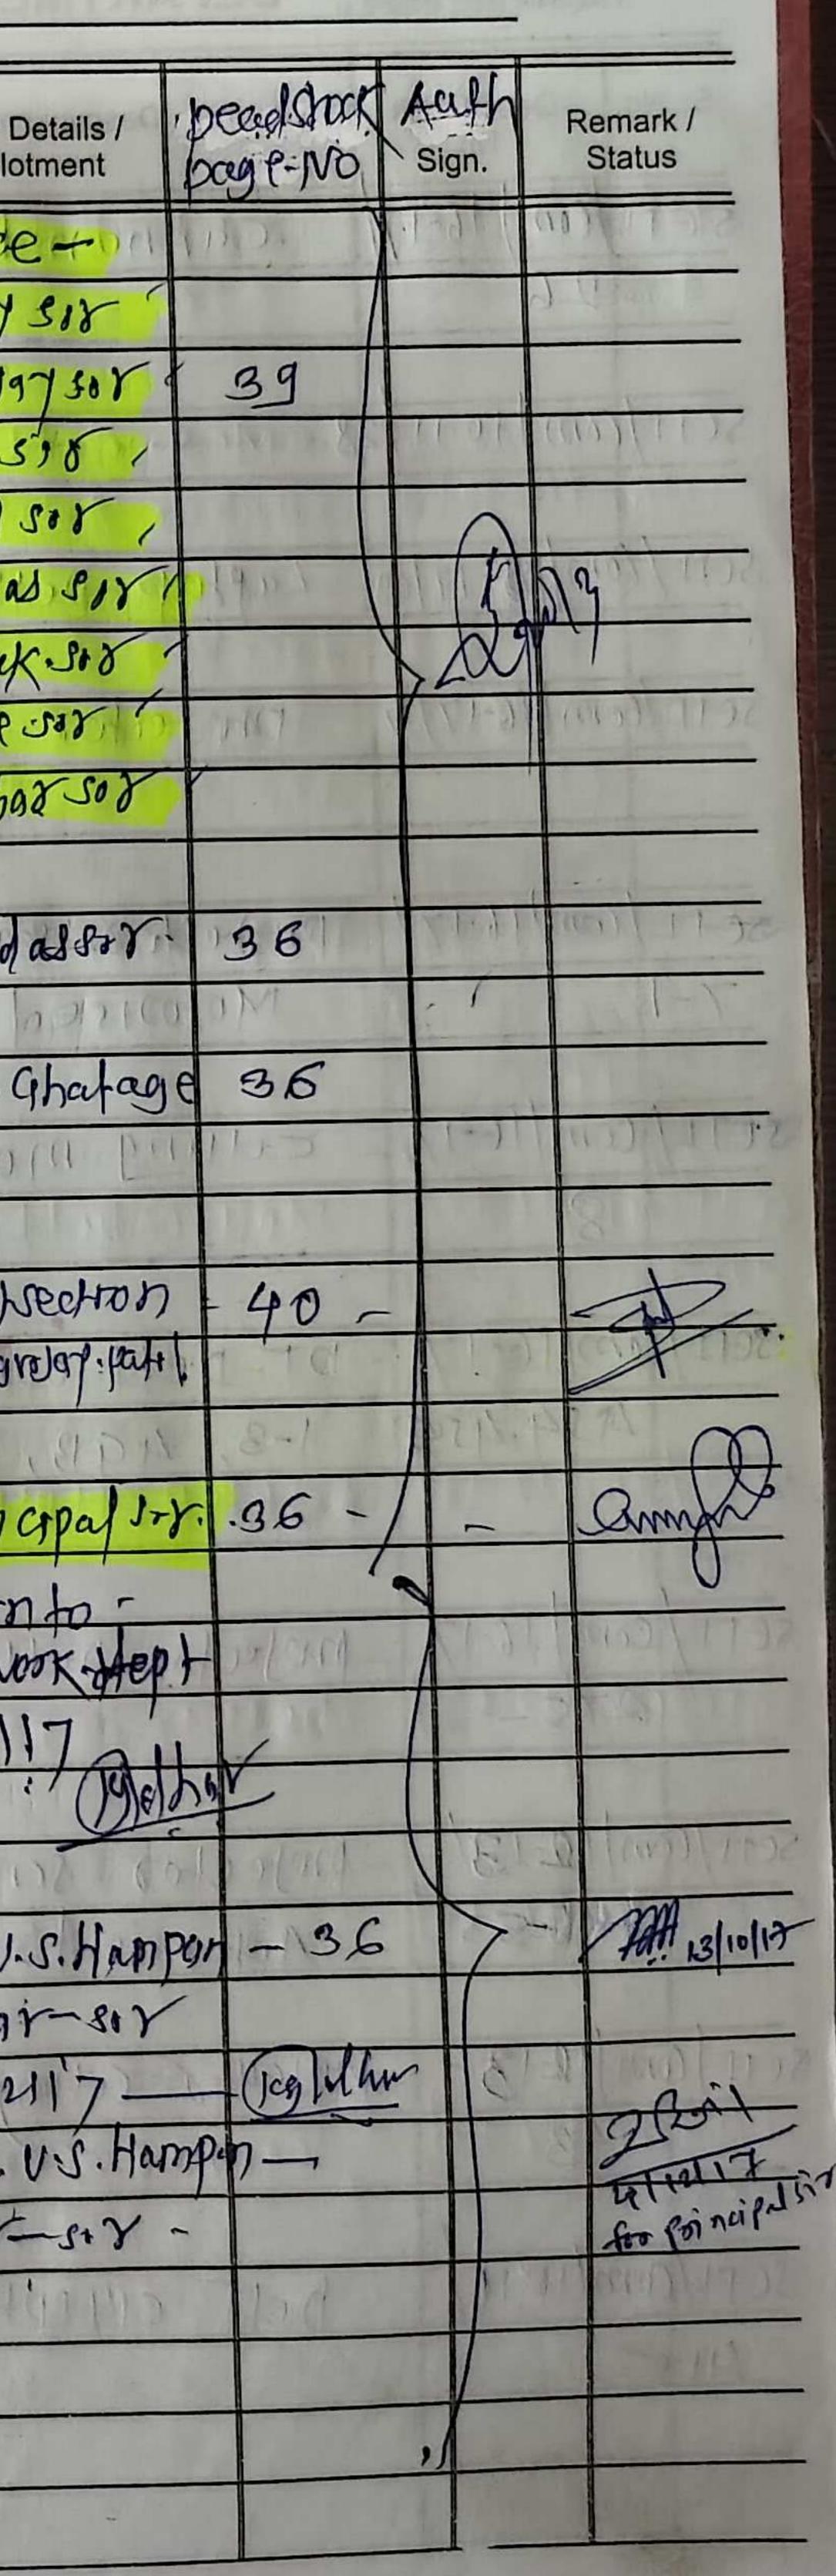

### DEPARTMENT OF\_

| ॥ विद्यानाम् विद्या संजीवनी ॥ DEPARTMENT OF                                                                                                                                                                                                                                                                                                                                                                                                                                                                                                                                                                                                                                                                                                                                                                                                                                                                                                                                                                                                                                                                                                                                                                                                                                                                                                                                                                                                                                                                                                                                                                                                                                                                                                                                                                                                                                                                                                                                                                                                                                                                                    |                                                                                                               |              |                                                                                                                 |  |  |  |
|--------------------------------------------------------------------------------------------------------------------------------------------------------------------------------------------------------------------------------------------------------------------------------------------------------------------------------------------------------------------------------------------------------------------------------------------------------------------------------------------------------------------------------------------------------------------------------------------------------------------------------------------------------------------------------------------------------------------------------------------------------------------------------------------------------------------------------------------------------------------------------------------------------------------------------------------------------------------------------------------------------------------------------------------------------------------------------------------------------------------------------------------------------------------------------------------------------------------------------------------------------------------------------------------------------------------------------------------------------------------------------------------------------------------------------------------------------------------------------------------------------------------------------------------------------------------------------------------------------------------------------------------------------------------------------------------------------------------------------------------------------------------------------------------------------------------------------------------------------------------------------------------------------------------------------------------------------------------------------------------------------------------------------------------------------------------------------------------------------------------------------|---------------------------------------------------------------------------------------------------------------|--------------|-----------------------------------------------------------------------------------------------------------------|--|--|--|
| Sr. No. Dead Sto<br>No.                                                                                                                                                                                                                                                                                                                                                                                                                                                                                                                                                                                                                                                                                                                                                                                                                                                                                                                                                                                                                                                                                                                                                                                                                                                                                                                                                                                                                                                                                                                                                                                                                                                                                                                                                                                                                                                                                                                                                                                                                                                                                                        | 11/2 Mind 1                                                                                                   | Quantity     | Rate                                                                                                            |  |  |  |
| SET1/(00) 15-10                                                                                                                                                                                                                                                                                                                                                                                                                                                                                                                                                                                                                                                                                                                                                                                                                                                                                                                                                                                                                                                                                                                                                                                                                                                                                                                                                                                                                                                                                                                                                                                                                                                                                                                                                                                                                                                                                                                                                                                                                                                                                                                | DT. 1 Lenovo + 5-500 pc, 4th Ger                                                                              | 10311        | 24000                                                                                                           |  |  |  |
| 123/24,125                                                                                                                                                                                                                                                                                                                                                                                                                                                                                                                                                                                                                                                                                                                                                                                                                                                                                                                                                                                                                                                                                                                                                                                                                                                                                                                                                                                                                                                                                                                                                                                                                                                                                                                                                                                                                                                                                                                                                                                                                                                                                                                     | AGB, STOOKB HDD; 18-5"TFT                                                                                     | and / che    |                                                                                                                 |  |  |  |
|                                                                                                                                                                                                                                                                                                                                                                                                                                                                                                                                                                                                                                                                                                                                                                                                                                                                                                                                                                                                                                                                                                                                                                                                                                                                                                                                                                                                                                                                                                                                                                                                                                                                                                                                                                                                                                                                                                                                                                                                                                                                                                                                | make lenovo S-500 processor                                                                                   |              |                                                                                                                 |  |  |  |
|                                                                                                                                                                                                                                                                                                                                                                                                                                                                                                                                                                                                                                                                                                                                                                                                                                                                                                                                                                                                                                                                                                                                                                                                                                                                                                                                                                                                                                                                                                                                                                                                                                                                                                                                                                                                                                                                                                                                                                                                                                                                                                                                | pual cose 4th Gen RAM-4 FiB                                                                                   |              |                                                                                                                 |  |  |  |
|                                                                                                                                                                                                                                                                                                                                                                                                                                                                                                                                                                                                                                                                                                                                                                                                                                                                                                                                                                                                                                                                                                                                                                                                                                                                                                                                                                                                                                                                                                                                                                                                                                                                                                                                                                                                                                                                                                                                                                                                                                                                                                                                | HDD-500GB with wined                                                                                          |              |                                                                                                                 |  |  |  |
|                                                                                                                                                                                                                                                                                                                                                                                                                                                                                                                                                                                                                                                                                                                                                                                                                                                                                                                                                                                                                                                                                                                                                                                                                                                                                                                                                                                                                                                                                                                                                                                                                                                                                                                                                                                                                                                                                                                                                                                                                                                                                                                                | Keyboard & mouse engrient?                                                                                    |              |                                                                                                                 |  |  |  |
|                                                                                                                                                                                                                                                                                                                                                                                                                                                                                                                                                                                                                                                                                                                                                                                                                                                                                                                                                                                                                                                                                                                                                                                                                                                                                                                                                                                                                                                                                                                                                                                                                                                                                                                                                                                                                                                                                                                                                                                                                                                                                                                                | 3783 next burness day k                                                                                       |              |                                                                                                                 |  |  |  |
|                                                                                                                                                                                                                                                                                                                                                                                                                                                                                                                                                                                                                                                                                                                                                                                                                                                                                                                                                                                                                                                                                                                                                                                                                                                                                                                                                                                                                                                                                                                                                                                                                                                                                                                                                                                                                                                                                                                                                                                                                                                                                                                                | warranty 5412Phovo. ///                                                                                       | DRUNGATIN    | the second se |  |  |  |
| in the second se | M. M                                                                      | 1012/1011    |                                                                                                                 |  |  |  |
|                                                                                                                                                                                                                                                                                                                                                                                                                                                                                                                                                                                                                                                                                                                                                                                                                                                                                                                                                                                                                                                                                                                                                                                                                                                                                                                                                                                                                                                                                                                                                                                                                                                                                                                                                                                                                                                                                                                                                                                                                                                                                                                                | Dutable Millelse that                                                                                         |              |                                                                                                                 |  |  |  |
| sett/ [0m] 15-10                                                                                                                                                                                                                                                                                                                                                                                                                                                                                                                                                                                                                                                                                                                                                                                                                                                                                                                                                                                                                                                                                                                                                                                                                                                                                                                                                                                                                                                                                                                                                                                                                                                                                                                                                                                                                                                                                                                                                                                                                                                                                                               | 1- DT- Lenovoiti Salsoo DC 4th.                                                                               |              | 24000                                                                                                           |  |  |  |
| 1170121                                                                                                                                                                                                                                                                                                                                                                                                                                                                                                                                                                                                                                                                                                                                                                                                                                                                                                                                                                                                                                                                                                                                                                                                                                                                                                                                                                                                                                                                                                                                                                                                                                                                                                                                                                                                                                                                                                                                                                                                                                                                                                                        | HELL With m                                                                                                   |              |                                                                                                                 |  |  |  |
|                                                                                                                                                                                                                                                                                                                                                                                                                                                                                                                                                                                                                                                                                                                                                                                                                                                                                                                                                                                                                                                                                                                                                                                                                                                                                                                                                                                                                                                                                                                                                                                                                                                                                                                                                                                                                                                                                                                                                                                                                                                                                                                                |                                                                                                               |              | WI Massi                                                                                                        |  |  |  |
|                                                                                                                                                                                                                                                                                                                                                                                                                                                                                                                                                                                                                                                                                                                                                                                                                                                                                                                                                                                                                                                                                                                                                                                                                                                                                                                                                                                                                                                                                                                                                                                                                                                                                                                                                                                                                                                                                                                                                                                                                                                                                                                                | h h                                                                                                           |              |                                                                                                                 |  |  |  |
|                                                                                                                                                                                                                                                                                                                                                                                                                                                                                                                                                                                                                                                                                                                                                                                                                                                                                                                                                                                                                                                                                                                                                                                                                                                                                                                                                                                                                                                                                                                                                                                                                                                                                                                                                                                                                                                                                                                                                                                                                                                                                                                                | - 2: (maintallin - 11 - 111                                                                                   | 1.20110.1    | 03.000                                                                                                          |  |  |  |
|                                                                                                                                                                                                                                                                                                                                                                                                                                                                                                                                                                                                                                                                                                                                                                                                                                                                                                                                                                                                                                                                                                                                                                                                                                                                                                                                                                                                                                                                                                                                                                                                                                                                                                                                                                                                                                                                                                                                                                                                                                                                                                                                | hip/ so 15-11/1                                                                                               |              | 1 1 1 1 1 1 1 1 1 1 1 1 1 1 1 1 1 1 1                                                                           |  |  |  |
| SET1/000/15-                                                                                                                                                                                                                                                                                                                                                                                                                                                                                                                                                                                                                                                                                                                                                                                                                                                                                                                                                                                                                                                                                                                                                                                                                                                                                                                                                                                                                                                                                                                                                                                                                                                                                                                                                                                                                                                                                                                                                                                                                                                                                                                   | 6 pt. 14 novo - 5 500 pc; 4th -                                                                               |              | 24000                                                                                                           |  |  |  |
| 976                                                                                                                                                                                                                                                                                                                                                                                                                                                                                                                                                                                                                                                                                                                                                                                                                                                                                                                                                                                                                                                                                                                                                                                                                                                                                                                                                                                                                                                                                                                                                                                                                                                                                                                                                                                                                                                                                                                                                                                                                                                                                                                            | genenutron-                                                                                                   |              |                                                                                                                 |  |  |  |
|                                                                                                                                                                                                                                                                                                                                                                                                                                                                                                                                                                                                                                                                                                                                                                                                                                                                                                                                                                                                                                                                                                                                                                                                                                                                                                                                                                                                                                                                                                                                                                                                                                                                                                                                                                                                                                                                                                                                                                                                                                                                                                                                | - toth                                                                                                        |              | (.) ) ) ////////////////////////////////                                                                        |  |  |  |
|                                                                                                                                                                                                                                                                                                                                                                                                                                                                                                                                                                                                                                                                                                                                                                                                                                                                                                                                                                                                                                                                                                                                                                                                                                                                                                                                                                                                                                                                                                                                                                                                                                                                                                                                                                                                                                                                                                                                                                                                                                                                                                                                |                                                                                                               |              | (10 · SILE                                                                                                      |  |  |  |
|                                                                                                                                                                                                                                                                                                                                                                                                                                                                                                                                                                                                                                                                                                                                                                                                                                                                                                                                                                                                                                                                                                                                                                                                                                                                                                                                                                                                                                                                                                                                                                                                                                                                                                                                                                                                                                                                                                                                                                                                                                                                                                                                |                                                                                                               |              | 10110 0 1 1 1 8 B 1                                                                                             |  |  |  |
| SETE/Com/15                                                                                                                                                                                                                                                                                                                                                                                                                                                                                                                                                                                                                                                                                                                                                                                                                                                                                                                                                                                                                                                                                                                                                                                                                                                                                                                                                                                                                                                                                                                                                                                                                                                                                                                                                                                                                                                                                                                                                                                                                                                                                                                    |                                                                                                               | O            | 24000/                                                                                                          |  |  |  |
| 1179                                                                                                                                                                                                                                                                                                                                                                                                                                                                                                                                                                                                                                                                                                                                                                                                                                                                                                                                                                                                                                                                                                                                                                                                                                                                                                                                                                                                                                                                                                                                                                                                                                                                                                                                                                                                                                                                                                                                                                                                                                                                                                                           | 1-9201 - 5009B, 491. 18.5" monthod                                                                            |              |                                                                                                                 |  |  |  |
|                                                                                                                                                                                                                                                                                                                                                                                                                                                                                                                                                                                                                                                                                                                                                                                                                                                                                                                                                                                                                                                                                                                                                                                                                                                                                                                                                                                                                                                                                                                                                                                                                                                                                                                                                                                                                                                                                                                                                                                                                                                                                                                                | with writed Keyboard mowe                                                                                     | Dilipon      | 10000                                                                                                           |  |  |  |
|                                                                                                                                                                                                                                                                                                                                                                                                                                                                                                                                                                                                                                                                                                                                                                                                                                                                                                                                                                                                                                                                                                                                                                                                                                                                                                                                                                                                                                                                                                                                                                                                                                                                                                                                                                                                                                                                                                                                                                                                                                                                                                                                | and provide the state of the last                                                                             | 1 Child      | N. 16, 10, 2, 2, 1, 1, 1, 1, 1, 1, 1, 1, 1, 1, 1, 1, 1,                                                         |  |  |  |
|                                                                                                                                                                                                                                                                                                                                                                                                                                                                                                                                                                                                                                                                                                                                                                                                                                                                                                                                                                                                                                                                                                                                                                                                                                                                                                                                                                                                                                                                                                                                                                                                                                                                                                                                                                                                                                                                                                                                                                                                                                                                                                                                |                                                                                                               |              |                                                                                                                 |  |  |  |
| Fp/(0m)/16-1                                                                                                                                                                                                                                                                                                                                                                                                                                                                                                                                                                                                                                                                                                                                                                                                                                                                                                                                                                                                                                                                                                                                                                                                                                                                                                                                                                                                                                                                                                                                                                                                                                                                                                                                                                                                                                                                                                                                                                                                                                                                                                                   | T/ pell optiple selle.                                                                                        | 10((33))     | 19.9 688 8 1 9 6                                                                                                |  |  |  |
| Wy Mar you how is                                                                                                                                                                                                                                                                                                                                                                                                                                                                                                                                                                                                                                                                                                                                                                                                                                                                                                                                                                                                                                                                                                                                                                                                                                                                                                                                                                                                                                                                                                                                                                                                                                                                                                                                                                                                                                                                                                                                                                                                                                                                                                              |                                                                                                               |              |                                                                                                                 |  |  |  |
|                                                                                                                                                                                                                                                                                                                                                                                                                                                                                                                                                                                                                                                                                                                                                                                                                                                                                                                                                                                                                                                                                                                                                                                                                                                                                                                                                                                                                                                                                                                                                                                                                                                                                                                                                                                                                                                                                                                                                                                                                                                                                                                                | RUN HAND BUILT OF BUILT                                                                                       |              |                                                                                                                 |  |  |  |
|                                                                                                                                                                                                                                                                                                                                                                                                                                                                                                                                                                                                                                                                                                                                                                                                                                                                                                                                                                                                                                                                                                                                                                                                                                                                                                                                                                                                                                                                                                                                                                                                                                                                                                                                                                                                                                                                                                                                                                                                                                                                                                                                |                                                                                                               |              |                                                                                                                 |  |  |  |
|                                                                                                                                                                                                                                                                                                                                                                                                                                                                                                                                                                                                                                                                                                                                                                                                                                                                                                                                                                                                                                                                                                                                                                                                                                                                                                                                                                                                                                                                                                                                                                                                                                                                                                                                                                                                                                                                                                                                                                                                                                                                                                                                |                                                                                                               | A CARLEN AND |                                                                                                                 |  |  |  |
|                                                                                                                                                                                                                                                                                                                                                                                                                                                                                                                                                                                                                                                                                                                                                                                                                                                                                                                                                                                                                                                                                                                                                                                                                                                                                                                                                                                                                                                                                                                                                                                                                                                                                                                                                                                                                                                                                                                                                                                                                                                                                                                                |                                                                                                               |              |                                                                                                                 |  |  |  |
|                                                                                                                                                                                                                                                                                                                                                                                                                                                                                                                                                                                                                                                                                                                                                                                                                                                                                                                                                                                                                                                                                                                                                                                                                                                                                                                                                                                                                                                                                                                                                                                                                                                                                                                                                                                                                                                                                                                                                                                                                                                                                                                                | Signature Not Volified<br>SANJEEV Digtally Signed By<br>NATVAR JAIN JAIN<br>Desanjeer Natvar<br>Engineering & |              |                                                                                                                 |  |  |  |
|                                                                                                                                                                                                                                                                                                                                                                                                                                                                                                                                                                                                                                                                                                                                                                                                                                                                                                                                                                                                                                                                                                                                                                                                                                                                                                                                                                                                                                                                                                                                                                                                                                                                                                                                                                                                                                                                                                                                                                                                                                                                                                                                |                                                                                                               |              | - Lawrence                                                                                                      |  |  |  |