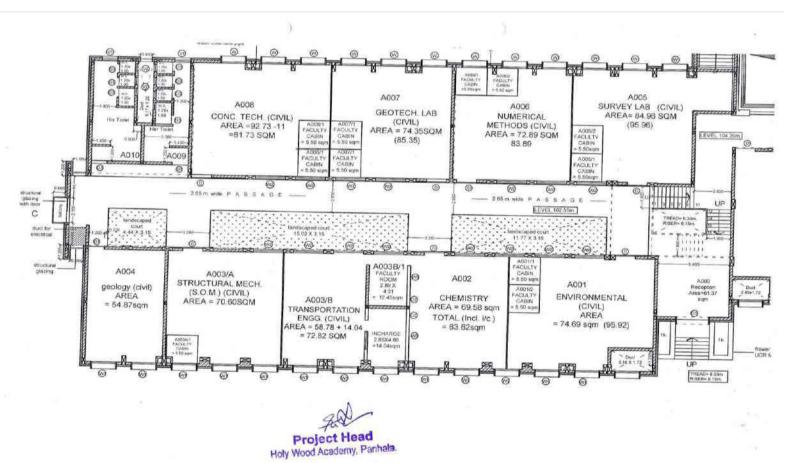

|                                               |  |

Civil Engineering Sanjeevan Engineering & Technology Institute Somwar Peth, Panhala, Dist. Kolhapur. (416 201)

PRINCIPAL Sanjeevan Engg. & Tech. Institute Somwar Peth, Panhala, Dist. Kolhapur. Marin









#### **DEPARTMENT OF CIVIL ENGINEERING FLOOR PLAN**



## SANJEEVAN ENGINEERING AND TECHNOLOGY INSTITUTE

Sanjeevan Knowledge City, Somwar Peth- Injole, Panhela, Tal. Panhela, Dist. Kolhapur Pin- 416 201 (MS.)
Phone: Dept.: 0231 - 2686613, PBX: 0231 - 2686600,Fax: 0231 - 2686629

Approved By AICTE - New Delhi . Recognized by Govt. of Maharashtra & DTE: . Affiliated to Shivaji University, Kolhapur

Website: www.seti.edu.in Email: principal@seti.edu.in / office@seti.edu.in

EN 6315

## **Department of Automobile Engineering**

| Space Description                     | Facility available                   | Details |                   |
|---------------------------------------|--------------------------------------|---------|-------------------|
|                                       |