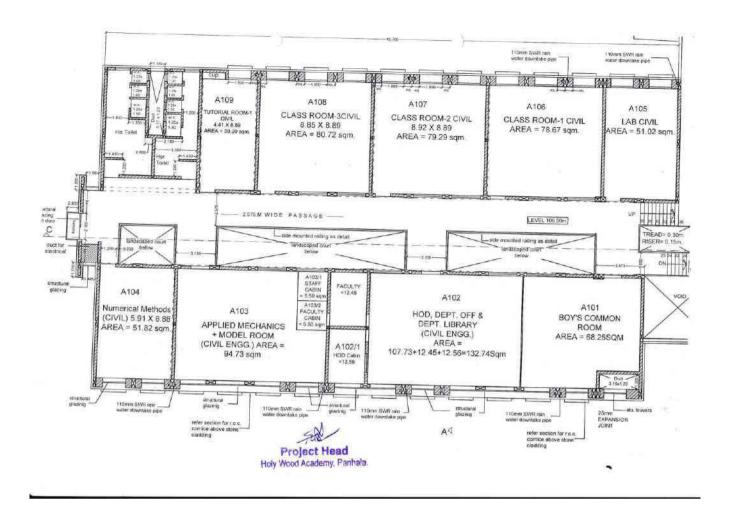

|                                               |  |

Civil Engineering Sanjeevan Engineering & Technology Institute Somwar Peth, Panhala, Dist. Kolhapur. (416 201)

PRINCIPAL Sanjeevan Engg. & Tech. Institute Somwar Peth, Panhala, Dist. Kolhapur. Marin









#### **DEPARTMENT OF CIVIL ENGINEERING FLOOR PLAN**



## SANJEEVAN ENGINEERING AND TECHNOLOGY INSTITUTE

Sanjeevan Knowledge City, Somwar Peth- Injole, Panhela, Tal. Panhela, Dist. Kolhapur Pin- 416 201 (MS.)
Phone: Dept.: 0231 - 2686613, PBX: 0231 - 2686600,Fax: 0231 - 2686629

Approved By AICTE - New Delhi . Recognized by Govt. of Maharashtra & DTE: . Affiliated to Shivaji University, Kolhapur

Website: www.seti.edu.in Email: principal@seti.edu.in / office@seti.edu.in

EN 6315

## **Department of Automobile Engineering**

| Space Description                     | Facility available                   | Details |                   |
|---------------------------------------|--------------------------------------|---------|-------------------|
|                                       |