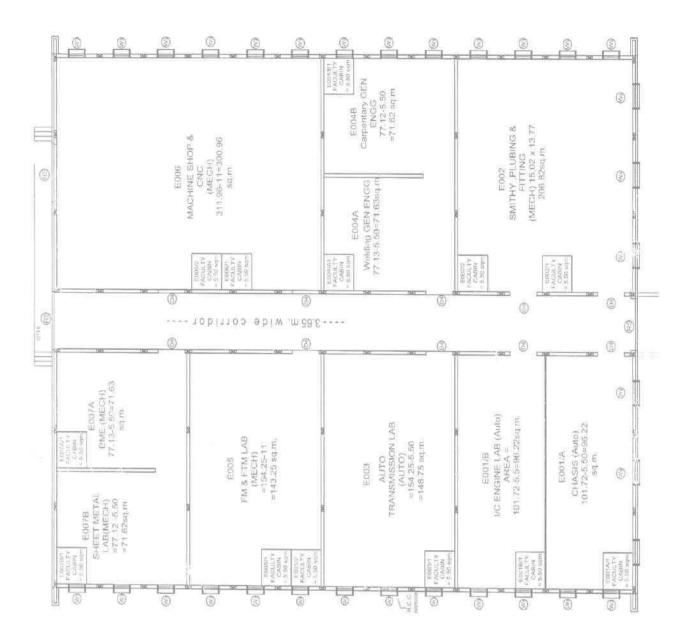

(Canada)

PRINCIPAL PRINCIPAL Sanjeevan Engg. & Trich. Institute Somwar Peth, Panhala, Dist. Kothapur. (MS)

**DEPARTMENT OF AUTOMOBILE ENGINEERING FLOOR PLAN** 