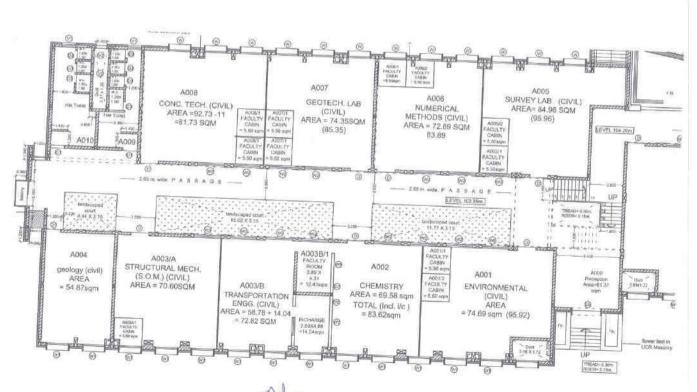

| NA      |                      |
| d                                                 | Four Wheeler Parking                                                                                              | NA      |                      |
| Animal house                                      | Horse stable                                                                                                      | NA      | ESPORT TO THE        |
| Specialized facilities and equipment for research | PG Laboratories                                                                                                   | NA      | 180.                 |

DR.V A. Patil

H. O. D. General Engineering Principal

PRINCIPAL
Sanjeevan Engg. & Tech. Institute
Somwar Peth, Panhala, Dist. Kolhapur.





Project Head Holy Wood Academy, Panhala.

## 4.4.1 Name of Department: Electrical Engineering

| Space             |                        | D