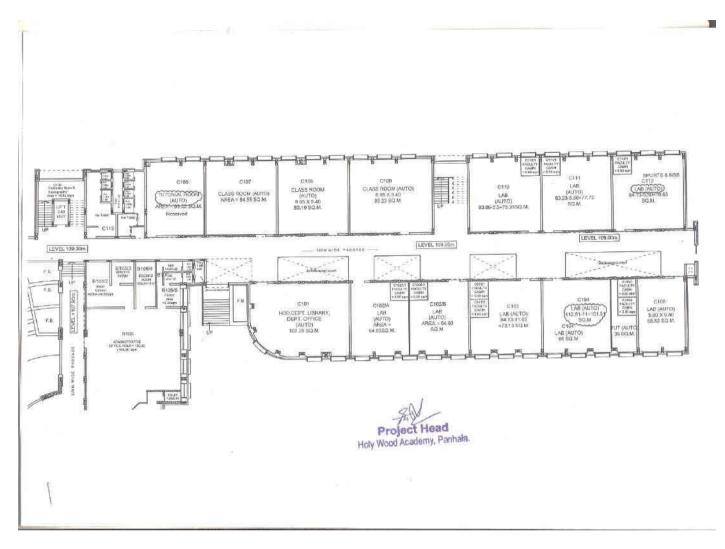

| 1       | 5.5               |
| Parking                               | Two Wheeler Parking                  | NA      | NA                |
| E MATERIAL ST                         | Four Wheeler Parking                 | NA      | NA                |
| Animal house                          | Horse stable                         | NA      | NA                |
| Specialized facilities and            | PG Laboratories                      | NIL     | NIL               |

4.4.1 Name of Department: DEPARTMENT OF AUTOMOBILE ENGINEERING

Gotta HEAD,

AUTOMOBILE ENGINEERING
HEAD, DEPARTMENT OF
AUTOMOBILE ENGINEERING
Sanjeevan Engg. & Tech Institute
Somwar Path, Panhala - 416 201

(Canada)

PRINCIPAL PRINCIPAL Sanjeevan Engg. & Trich. Institute Somwar Peth, Panhala, Dist. Kothapur. (MS)





**DEPARTMENT OF AUTOMOBILE ENGINEERING FLOOR PLAN** 

#### 4.4.1 Basic science & Humanities

| Space Description                                 | Facility available                                                                                                | Details |                      |
|---------------------------------------------------|-------------------------------------------------------------------------------------------------------------------|---------|----------------------|
| F                                                 |                                                                                                                   | Number  | Average<br>Size (m2) |
| Class Rooms                                       | Class Rooms