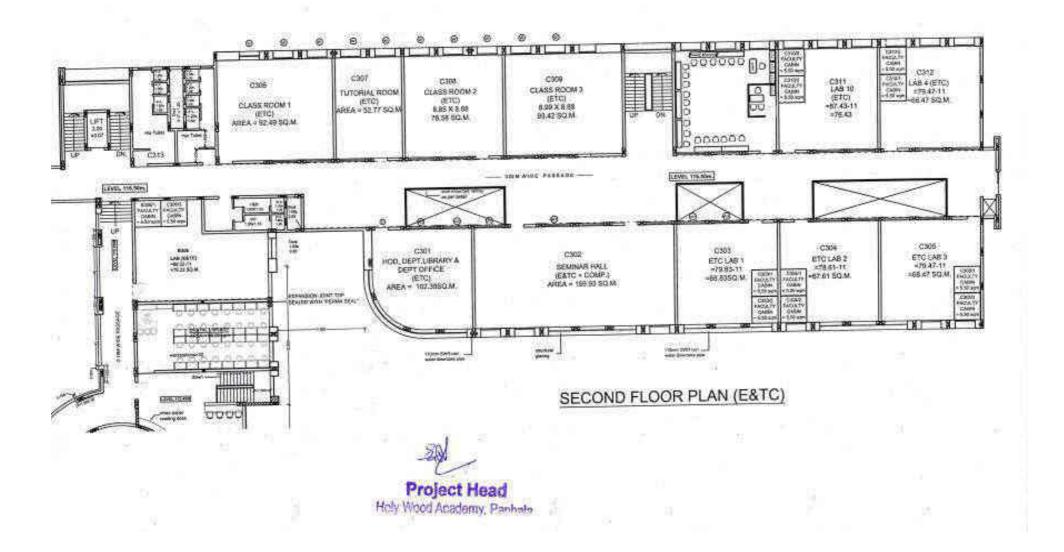

| NA            | NA                    |
| Parking                                                  | Four Wheeler Parking                                                               | NA            | NA                    |
| Animal House                                             | Horse Stable                                                                       | NA            | NA                    |
| Specialized Facilities & Equipment for Research          | PG Laboratories                                                                    | 1             | 66,35                 |

Electronics & Telecommunication Engg. Sanjeevan Engineering & Technology Institute Somwar Peth, Panhala, Cist. Kolhapur. (416 201) कंपी व इंजि. ॲन्ड न्या अन्स्टब्स्ट, सोम्प्यार देत 'स्वाका.



DEPARTMENT OF ELECTRONICS AND TELECOMMUNICATIONS ENGINEERING FLOOR PLAN

## seti

## Holywood Academy's SANJEEVAN ENGINEERING & TECHNOLOGY INSTITUTE, PANHALA DEPARTMENT OF MECHANICAL ENGINEERING

4.4.1 Average expenditure incurred on maintenance of physical facilities and academic support facilities excluding salary component, as a percentage during the last five years (10)

|                                                          |                                                                                    | Details       |                       |
|----------------------------------------------------------|------------------------------------------------------------------------------------|---------------|-----------------------|
| Space Description