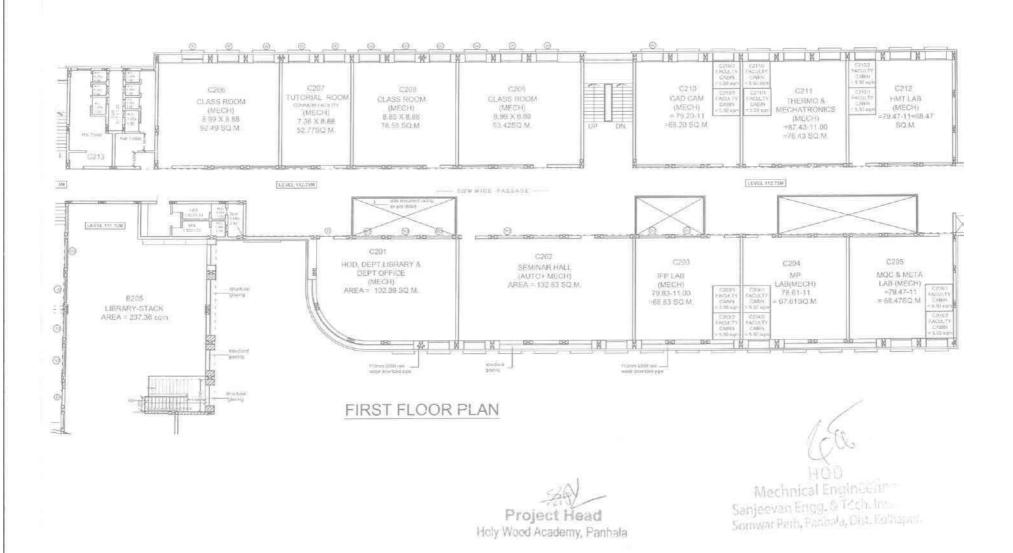

## **Department of Automobile Engineering**

| Space Description                     | Facility available                   | Details |                   |
|---------------------------------------|--------------------------------------|---------|-------------------|
|                                       |                                      | Number  | Average Size (m2) |
| Class Rooms                           | Class Rooms                          | 3       | 88.65             |
| Technology enabled<br>Learning Spaces | Engineering Drawing Room             | 1       | 64.8              |
| Reading Rooms                         | Central Library                      | 1       | _                 |
|                                       | Departmental Library                 | 1       | 50                |
|                                       | Digital Library                      | 1       | 27                |
| Seminar Hall                          | Seminar Hall                         | 1       | 132.83            |
| Tutorial Rooms                        | Tutorial Rooms                       | 1       | 69.22             |
| Gymnasium                             | Gymnasium                            | NA      | NA                |
| Well-equipped<br>laboratories         | Department Laboratories              | 10      | 87.091            |
| Botanical Garden                      | Botanical Garden                     | NA      | NA                |
| Specialized facilities and            | LCD Projectors                       |         |                   |
|                                       | State of art Language lab (Only FE.) |         | - Andreas         |
|                                       | Wi-Fi                                | *****   | *****             |
| Central Workshop                      | Machine Shop, Carpentry Shop, Smithy | 1       | 144.53            |
| Faculty Cubicles                      | Faculty Cubicles                     | 1       | 5.5               |
| Parking                               | Two Wheeler Parking                  | NA      | NA                |
| E MATERIAL ST                         | Four Wheeler Parking                 | NA      | NA                |
| Animal house                          | Horse stable                         | NA      | NA                |
| Specialized facilities and            | PG Laboratories                      | NIL     | NIL               |

4.4.1 Name of Department: DEPARTMENT OF AUTOMOBILE ENGINEERING

Gotta HEAD,

AUTOMOBILE ENGINEERING
HEAD, DEPARTMENT OF
AUTOMOBILE ENGINEERING
Sanjeevan Engg. & Tech Institute
Somwar Path, Panhala - 416 201