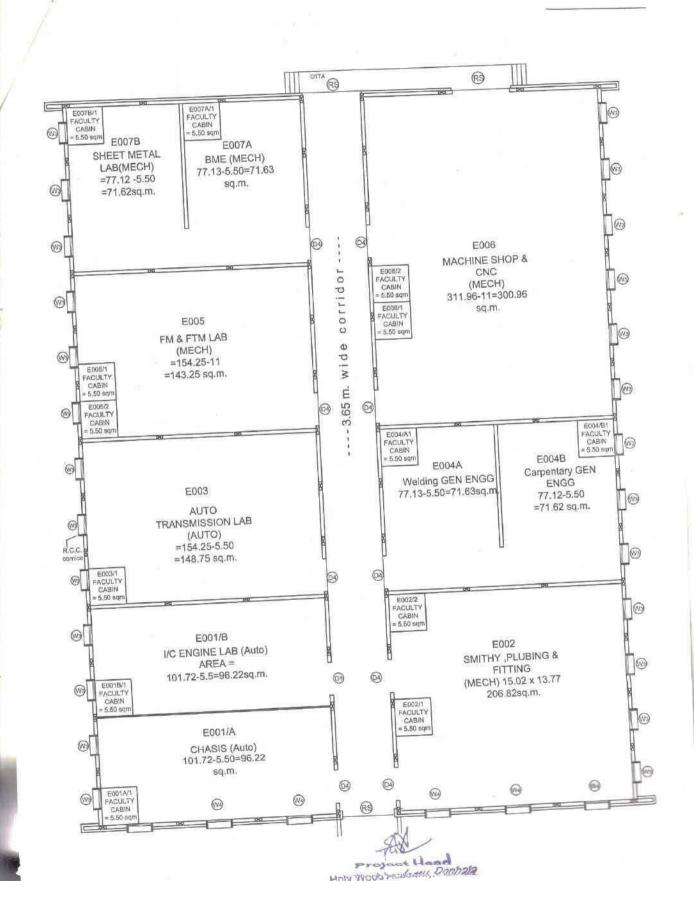

(Canada)

PRINCIPAL PRINCIPAL Sanjeevan Engg. & Trich. Institute Somwar Peth, Panhala, Dist. Kothapur. (MS)

**DEPARTMENT OF AUTOMOBILE ENGINEERING FLOOR PLAN** 