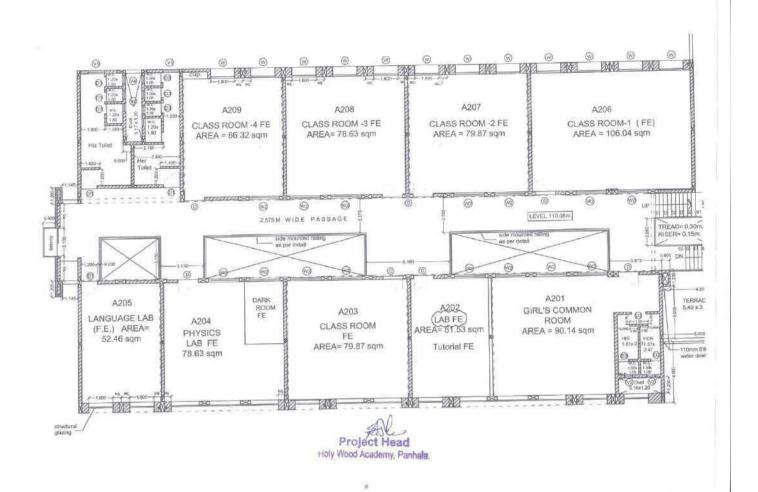

| NA      |                      |
| d                                                 | Four Wheeler Parking                                                                                              | NA      |                      |
| Animal house                                      | Horse stable                                                                                                      | NA      | ESPORT TO THE        |
| Specialized facilities and equipment for research | PG Laboratories                                                                                                   | NA      | 180.                 |

DR.V A. Patil

H. O. D. General Engineering Principal

PRINCIPAL
Sanjeevan Engg. & Tech. Institute
Somwar Peth, Panhala, Dist. Kolhapur.





Project Head Holy Wood Academy, Panhala.

## 4.4.1 Name of Department: Electrical Engineering

| Space             |                        | D