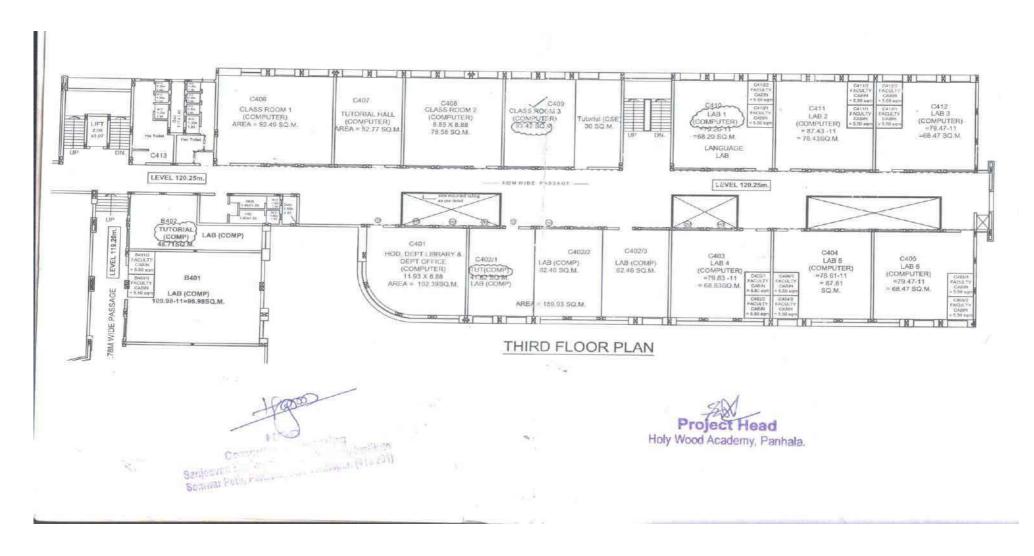

|  |

Conf. Conf.

PRINCIPAL
Sanjeevan Engg. & Tech. Institute
Somwar Peth, Panhala, Dist. Kolhapur. (MS)



. DEPARTMENT OF CCOMPUTER SCIENCE AND ENGINEERING FLOOR PLAN

## seti

## Holywood Academy's SANJEEVAN ENGINEERING & TECHNOLOGY INSTITUTE, PANHALA DEPARTMENT OF ELECTRONICS & TELECOMMUNICATION

4.4.1 Average expenditure incurred on maintenance of physical facilities and academic support facilities excluding salary component, as a percentage during the last five years (10)

|                                                          |                                                                                    | Det           | ails                  |
|----------------------------------------------------------|------------------------------------------------------------------------------------|---------------|-----------------------|
| Space Description