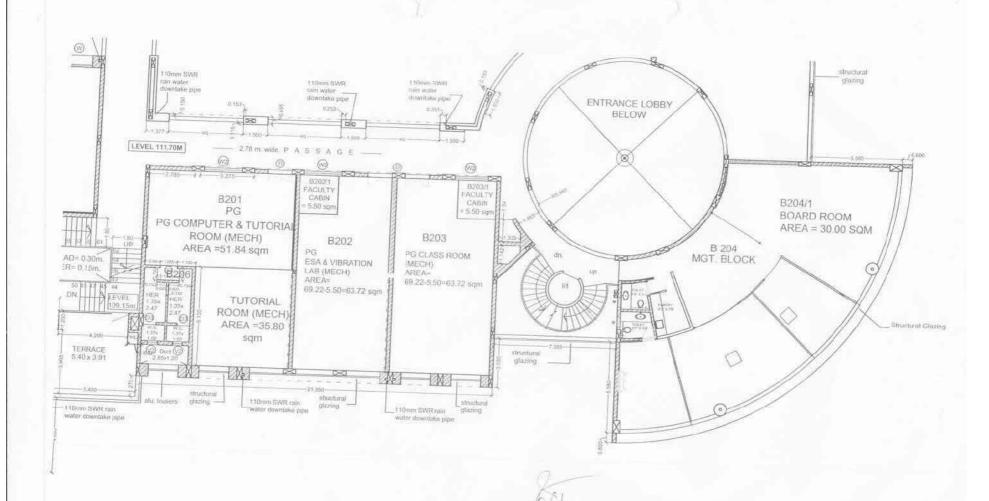

| Nil           | NA                    |
| Parking                                                  | Four Wheeler Parking                                                               | Nil           | NA                    |
| Animal House                                             | Horse Stable                                                                       | Nil           | NA                    |
| Specialized Facilities Englishment for Research          | PG Laboratories                                                                    | 2             | 57.78                 |

Mechnical Engineering
Sanjeevan Engg. & Tech. Institute
Somwar Peth, Panhala, Dist. Kolhapur.

PRINCIPAL Sanjeevan Engg. & Tech. Institute Somwar Peth, Panhala, Dist. Kolhapur. (MS)



HOD Mechnical Engineering Sanjeevan Engg. & Tech. Institute Somwer Peth, Panhala, Dist. Kolhapur.

Project Head

Holy Wood Academy, Panhala



Project Head Holy Wood Academy, Panhala,

HOD Mechnical Engineering Sanjeevan Engg. & Tech. http://ex Sonwar Peth, Franheld, Dist. Kelbaput.







. DEPARTMENT OF MECHANICAL ENGINEERING FLOOR PLAN