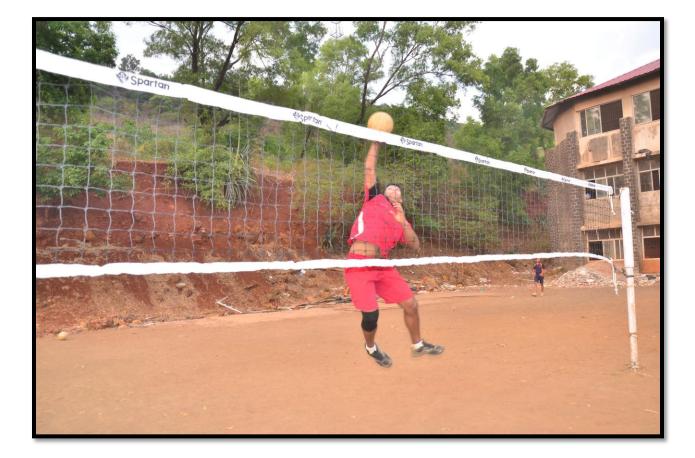

## Available Facility and Play Grounds

| Sr. No. | Outdoor and Indoor Game | Dimensions<br>(in Meters) | Number of available<br>Ground/Court |
|---------|-------------------------|---------------------------|-------------------------------------|
| 1       | Volleyball              | 25 X 20                   | 01                                  |
| 2       | Basketball              | 30 X 20                   | 01                                  |
| 3       | Hockey                  | 91 X 60                   | 01                                  |
| 4       | Kabaddi                 |                           |                                     |
| 5       | Football                | 115 X 90                  | 01                                  |
| 6       | Cricket                 |                           |                                     |
| 7       | Swimming Pool           | 16 X 25                   | 01                                  |
| 8       | Chess                   | NA                        | Gymnasium                           |
| 9       | Carrom                  |                           |                                     |
| 10      | Gymnasium               | NA                        | Basement of Swimming Pool           |

## SWIMMING POOL

SWIMMING POOL

BASKET BALL

**BASKET BALL GROUND** 

**FOOTBALL GROUND** 

HOCKEY

VOLLEYBALL