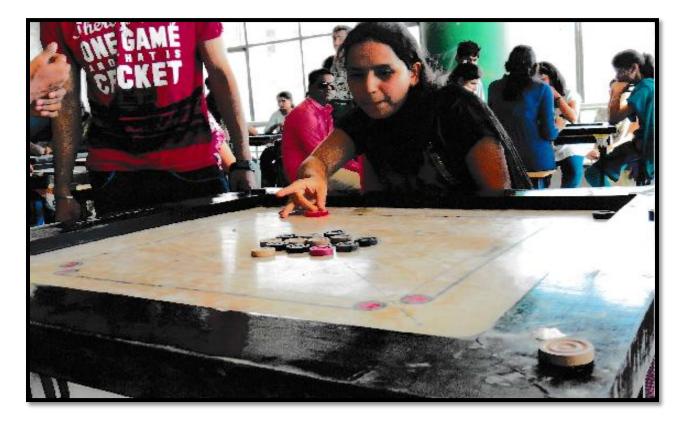

## Available Facility and Play Grounds

| Sr. No. | Outdoor and Indoor Game | Dimensions<br>(in Meters) | Number of available<br>Ground/Court |
|---------|-------------------------|---------------------------|-------------------------------------|
| 1       | Volleyball              | 25 X 20                   | 01                                  |
| 2       | Basketball              | 30 X 20                   | 01                                  |
| 3       | Hockey                  | 91 X 60                   | 01                                  |
| 4       | Kabaddi                 |                           |                                     |
| 5       | Football                | 115 X 90                  | 01                                  |
| 6       | Cricket                 |                           |                                     |
| 7       | Swimming Pool           | 16 X 25                   | 01                                  |
| 8       | Chess                   | NA                        | Gymnasium                           |
| 9       | Carrom                  |                           |                                     |
| 10      | Gymnasium               | NA                        | Basement of Swimming Pool           |

## CARROM

**INAUGURATION OF SPORTS EVENT AT GROUND** 

**KABADDI GORUND**