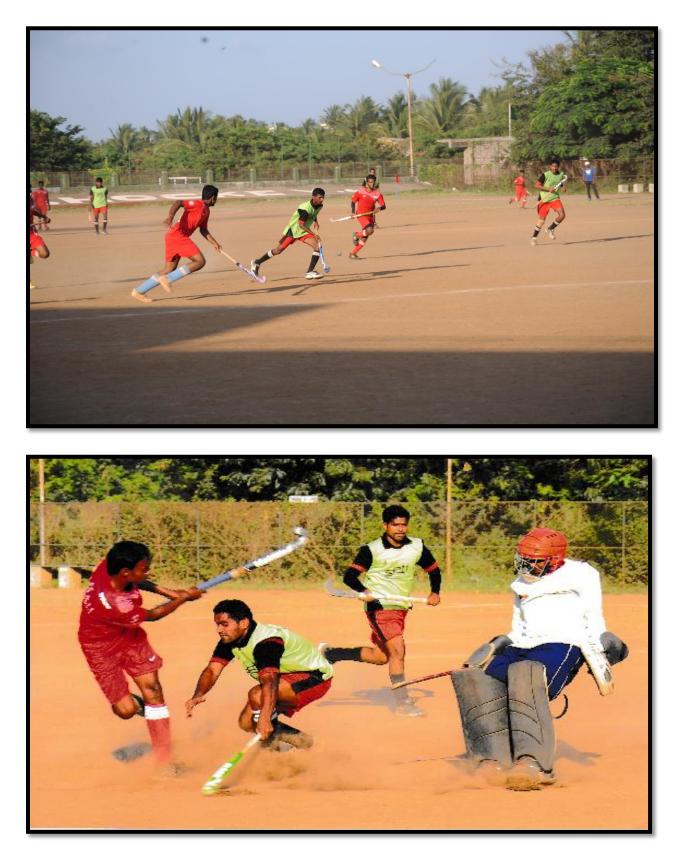

## Available Facility and Play Grounds

| Sr. No. | Outdoor and Indoor Game | Dimensions<br>(in Meters) | Number of available<br>Ground/Court |
|---------|-------------------------|---------------------------|-------------------------------------|
| 1       | Volleyball              | 25 X 20                   | 01                                  |
| 2       | Basketball              | 30 X 20                   | 01                                  |
| 3       | Hockey                  | 91 X 60                   | 01                                  |
| 4       | Kabaddi                 |                           |                                     |
| 5       | Football                | 115 X 90                  | 01                                  |
| 6       | Cricket                 |                           |                                     |
| 7       | Swimming Pool           | 16 X 25                   | 01                                  |
| 8       | Chess                   | NA                        | Gymnasium                           |
| 9       | Carrom                  |                           |                                     |
| 10      | Gymnasium               | NA                        | Basement of Swimming Pool           |

## SWIMMING POOL

SWIMMING POOL

BASKET BALL

**BASKET BALL GROUND** 

**FOOTBALL GROUND** 

HOCKEY

VOLLEYBALL