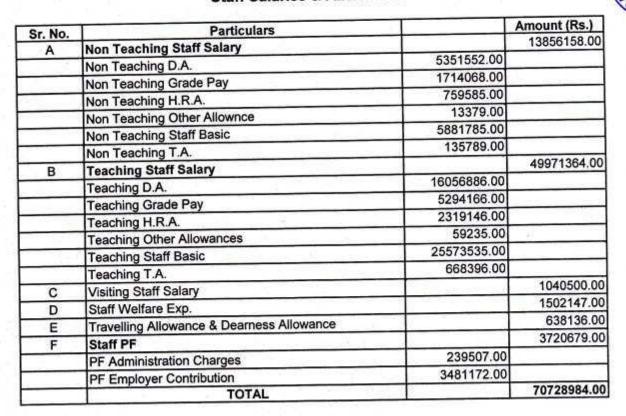

| 14068541  | 1381379                     | 12687163                                   |
| 4          | Equipment &<br>Instruments | 15          | 33695959                         | 15116                   | 1714715                 | 0                      | 35425790  | 5185265                     | 30240525                                   |
|            | TOTAL                      |             | 81536442                         | 157277                  | 6036533                 | 0                      | 87730252  | 28364504                    | 59365748                                   |

ACCOUNTANT 2500

REGISTRAR

PRINCIPAL

SECRETARY

CHAIRMAN

Challe S. BHAGING.

### SANJEEVAN ENGINEERING & TECHNOLOGY INSTITUTE, PANHALA

SCHEDULE NO:- 05

### Staff Salaries & Allowances



### SCHEDULE NO :- 06

### Consumable Expenses

| Sr. No. | Particulars                    | Amount (Rs.) |
|---------|--------------------------------|--------------|
| 1       | Automobile Exp.                | 75175.00     |
| 2       | Chemistry Lab.                 | 51321.00     |
| 3       | Civil Lab. Exp.                | 49829.00     |
| 4       | Computer Lab. Exp.             | 65955.00     |
| 5       | Electrical Lab. Exp.           | 71912.00     |
| 6       | Electronics & Telec. Lab. Exp. | 75839.00     |
| 7       | Mechanical Lab. Exp.           | 60376.00     |
| 8       | Workshop Expenses              | 275952.00    |
|         | TOTAL                          | 726359.00    |

### SCHEDULE NO:- 07

### Seminars / STTPS/ Exhibitions

| Sr. No. | Particulars