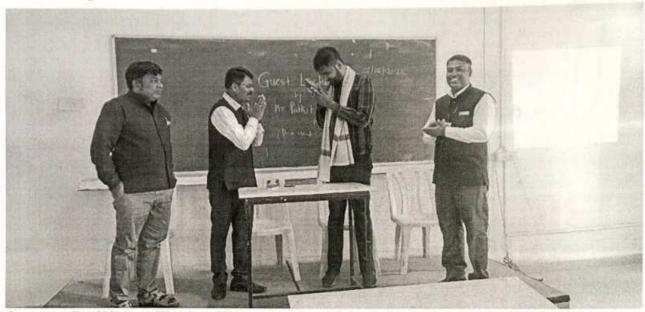

#### 12. Photographs:

Inauguration & Felicitation Function at (BSH Hall) Chief Guest-Mr.Pulkit Tiwari

On stage- Prof.Nishant Tharkar (HoD), Vice Principle Dr.Suhas Sapate, Prof.Ashok Kolekar

Vice Principle Dr. Suhas Sapate, while addresing the students

Department of Basic Sciences and Humanities

Prof.Nishant Tharkar (HoD-BS&H) while introducing the Chief Guest of Workshop

Training Session at BS&H Department Class Rooms by Mr.Pulkit Tiwari, Pune

Birs

H.O.D.