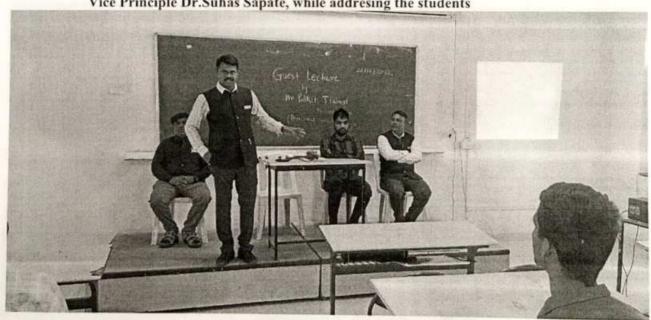

#### 12. Photographs:

Inauguration & Felicitation Function at (BSH Hall) Chief Guest-Mr.Pulkit Tiwari

On stage- Prof.Nishant Tharkar (HoD), Vice Principle Dr.Suhas Sapate, Prof.Ashok Kolekar

Vice Principle Dr. Suhas Sapate, while addresing the students

Department of Basic Sciences and Humanities

Prof.Nishant Tharkar (HoD-BS&H) while introducing the Chief Guest of Workshop

Training Session at BS&H Department Class Rooms by Mr.Pulkit Tiwari, Pune

Birs

H.O.D.