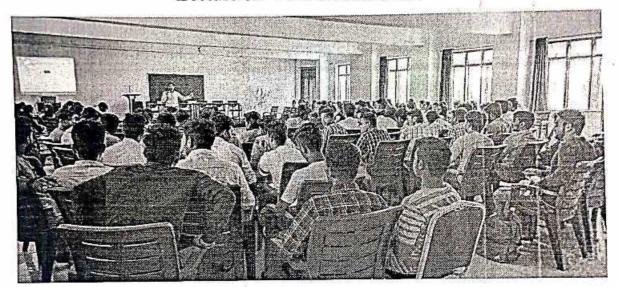

#### 12. Photographs:

Inauguration & Felicitation Function at (BSH Hall) Chief Guest-Mr.Pulkit Tiwari

On stage- Prof.Nishant Tharkar (HoD), Vice Principle Dr.Suhas Sapate, Prof.Ashok Kolekar

Vice Principle Dr. Suhas Sapate, while addresing the students

Department of Basic Sciences and Humanities

Prof.Nishant Tharkar (HoD-BS&H) while introducing the Chief Guest of Workshop

Training Session at BS&H Department Class Rooms by Mr.Pulkit Tiwari, Pune

Birs

H.O.D.