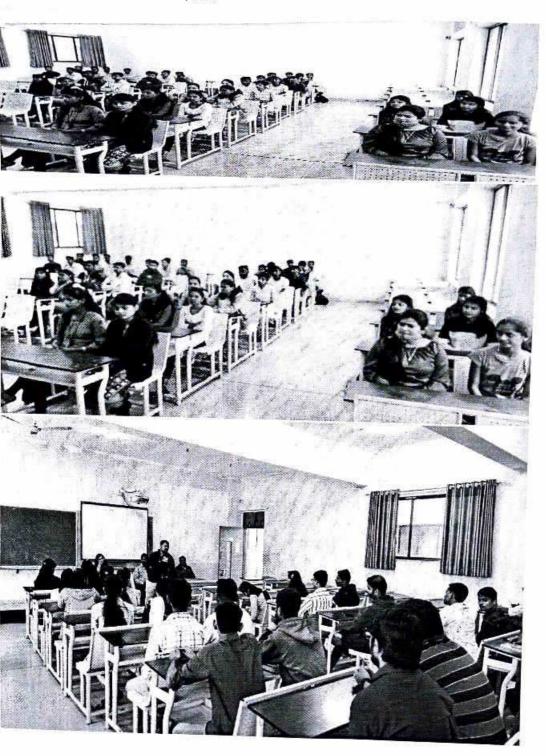

#### 12. Photographs:

Inauguration & Felicitation Function at (BSH Hall) Chief Guest-Mr.Pulkit Tiwari

On stage- Prof.Nishant Tharkar (HoD), Vice Principle Dr.Suhas Sapate, Prof.Ashok Kolekar

Vice Principle Dr. Suhas Sapate, while addresing the students

Department of Basic Sciences and Humanities

Prof.Nishant Tharkar (HoD-BS&H) while introducing the Chief Guest of Workshop

Training Session at BS&H Department Class Rooms by Mr.Pulkit Tiwari, Pune

Birs

H.O.D.

Department of

Basic Sciences and Humanities

Page 4

Signature Not Verified

SANJEEV Digitally Signed By
NATVAR JAIN
DESANJEEVAN

DESANJEEVAN

Sanjeevan Engg & Tech. Institute
Sonlwar Peth, Pahhala - 416 201

During Workshop......