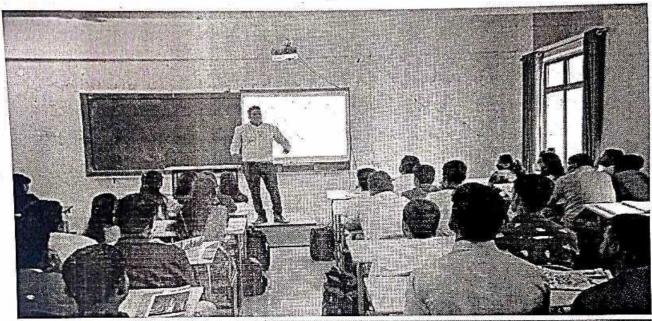

#### 12. Photographs:

Inauguration & Felicitation Function at (BSH Hall) Chief Guest-Mr.Pulkit Tiwari

On stage- Prof.Nishant Tharkar (HoD), Vice Principle Dr.Suhas Sapate, Prof.Ashok Kolekar

Vice Principle Dr. Suhas Sapate, while addresing the students

Department of Basic Sciences and Humanities

Prof.Nishant Tharkar (HoD-BS&H) while introducing the Chief Guest of Workshop

Training Session at BS&H Department Class Rooms by Mr.Pulkit Tiwari, Pune

Birs

H.O.D.