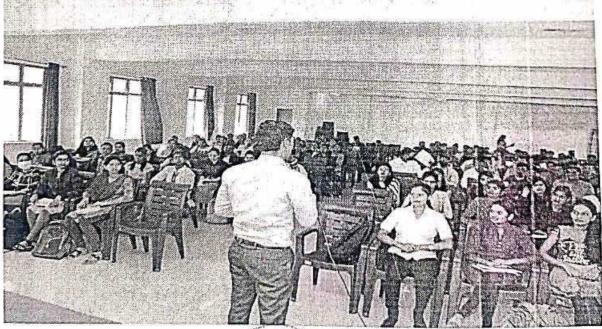

#### 12. Photographs:

Inauguration & Felicitation Function at (BSH Hall) Chief Guest-Mr.Pulkit Tiwari

On stage- Prof.Nishant Tharkar (HoD), Vice Principle Dr.Suhas Sapate, Prof.Ashok Kolekar

Vice Principle Dr. Suhas Sapate, while addresing the students

Department of Basic Sciences and Humanities

Prof.Nishant Tharkar (HoD-BS&H) while introducing the Chief Guest of Workshop

Training Session at BS&H Department Class Rooms by Mr.Pulkit Tiwari, Pune

Birs

H.O.D.

Department of

Basic Sciences and Humanities

Page 4

Signature Not Verified

SANJEEV Digitally Signed By
NATVAR JAIN
DESANJEEVAN

DESANJEEVAN

Sanjeevan Engg & Tech. Institute
Sonlwar Peth, Pahhala - 416 201

During Workshop......