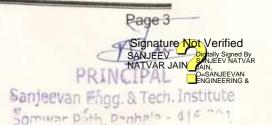

#### 12. Photographs:

Inauguration & Felicitation Function at (BSH Hall) Chief Guest-Mr.Pulkit Tiwari

On stage- Prof.Nishant Tharkar (HoD), Vice Principle Dr.Suhas Sapate, Prof.Ashok Kolekar

Vice Principle Dr. Suhas Sapate, while addresing the students

Department of Basic Sciences and Humanities

Prof.Nishant Tharkar (HoD-BS&H) while introducing the Chief Guest of Workshop

Training Session at BS&H Department Class Rooms by Mr.Pulkit Tiwari, Pune

Birs

H.O.D.

Department of

Basic Sciences and Humanities

Page 4

Signature Not Verified

SANJEEV Digitally Signed By
NATVAR JAIN
DESANJEEVAN

DESANJEEVAN

Sanjeevan Engg & Tech. Institute
Sonlwar Peth, Pahhala - 416 201

During Workshop......