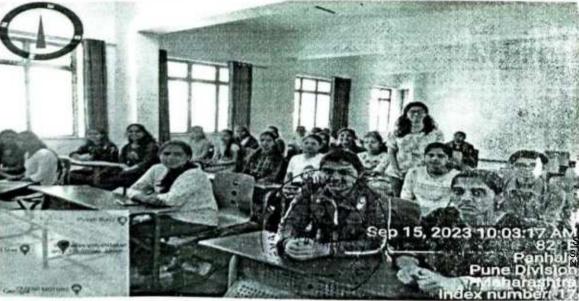

Venue: Seminar hall CSE Department, Sanjeevan Engineering & Technology Institute, Panhala.

The Student Development Program on "Soft Skills" has been organized by the CSE Department for Second Year students. The objectives of this workshop are 1. To develop essential abilities in communication, leadership, teamwork, and problem-solving. 2. To enhance interpersonal effectiveness and workplace adaptability. Resource person covered important topics on Leadership, attitude, organizational structure and behavior, corporate etiquettes, public speaking and verbal communication. Students participated actively in Role play, resume writing and mock interviews. Around 74 students of Second Year had attended the training sessions.

Photographs:

Event: Student Development Program on "Soft Skills"

Organized by: CSE Department, SETI, Panhala

Resource Person: Mr. Mirza Arshad Baig.

Program Coordinator: Prof. M. N. Chavan

Duration of Program: Monday 05/02/2024 to Friday 09/02/2024

### 1. Resource Person Delivering contents of workshop