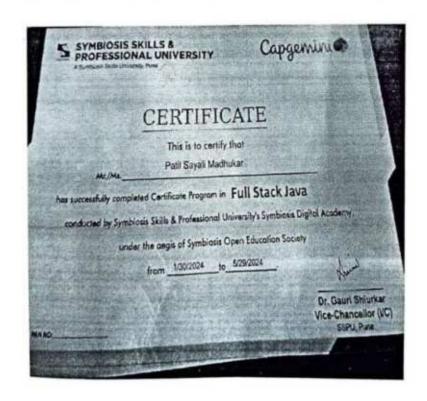

| Year    | Name of the capacity development and skills enhancement program        | Period (from date - to date)           | Number of students enrolled | Name of the agencies/experts involved with contact details (if any)                                                 | page no. |
|---------|------------------------------------------------------------------------|----------------------------------------|-----------------------------|---------------------------------------------------------------------------------------------------------------------|----------|
|         | 1. Soft skill                                                          |                                        |                             | <u> </u>                                                                                                            |          |
|         | Soft Skill Training                                                    | 05-02-2024 to 09-02-2024               | 148                         | Mr. M.A.Baig -9730858284 & Ms.<br>Tanushree Ghosh, GGT                                                              | 2 to 47  |
|         | Soft Skill Training Program                                            | 12 Feb 2024 to 16th Feb 2024           | 90                          | Mr. Madan Patil from GTT Foundation,<br>Pune Contact Detail- 8127044405                                             | 48 - 65  |
|         | Soft Skill Training Program                                            | 7th Augest 2023 to 10th Augest<br>2023 | 40                          | Mr. Pritam Mahamuni from GTT<br>Foundation, Pune. Contact Details-<br>9823334216                                    | 66 - 72  |
|         | Online Phython Training Program                                        | 8/11/2023                              | 5                           | Code Mind Technologies - 8600255066,<br>Shri Gajanan Kharat                                                         | 73 - 81  |
|         | Fuel Java Training Program                                             | 10-07-23 to 24 -10-24                  | 47                          | Fuel Foundation, Pune - Shyam Kulkarni<br>-8983423483                                                               | 82 - 92  |
|         | Bajaj Engineering Skills Training<br>Program (BEST) ( Full Stack Java) | 01 December to 05 May 2024             | 2                           | Symbiosis International Deemed<br>University - Dr. Javed Sayyad:<br>8149282283<br>Dr. Aniket Nargundkar: 8087215237 | 93- 101  |
|         | Full Stack Java                                                        | 30-01-2024 to 29-05-24                 | 52                          | Symbiosis Skills and Professional<br>University -Shri. Baliram Londe-<br>9860596903                                 | 102- 111 |
|         | Qspider java Training Program                                          | 112024                                 | 11                          | Qspider - Hema R-9810776387                                                                                         | 112 -122 |
|         | Interview Skills and Resume Building Using AI online                   | 6/22/2024                              | 103                         | Rubicon Skills - Kanupriya M -<br>9116423450                                                                        | 123 -130 |
|         | tcs Youth Skill Development Program                                    | 6/21/2024                              | 23                          | TCS Through Linkedin, Sameer Jain - 9960045285                                                                      | 131- 138 |
|         | 2. Language & communication skills                                     |                                        |                             |                                                                                                                     |          |
| 2023-24 | Aptitude Traning                                                       | 05-02-2024 to 09-02-2024               | 74                          | Mr. Pritam Mahamuni 9823334216                                                                                      | 139- 168 |
|         |                                                                        |                                        |                             |                                                                                                                     |          |
|         | 3. Life skill                                                          |                                        |                             |                                                                                                                     |          |
|         | Life Skills Development Program                                        | 12- 02-2024 to 16-02-2024              | 90                          | Rubicon Skills- Shri Madam Patil , Pune<br>,8127044405                                                              | 169- 202 |
|         | Entreprenuership Development<br>Program                                | 2/28/2004                              | 54                          | Mrs. Vishwanath P -BYST-9545529191                                                                                  | 203- 215 |
|         | Life Skills Development Program (2nd<br>Year )                         | 05-02-2024 to 09-02-2024               | 74                          | MS Tanushree Shinde - in assocation<br>with Rubicon - 9116423450                                                    | 216- 236 |
|         | Life Skills Development Program (3 & 4th Year)                         | 05-02-2024 to 09-02-2024               | 75                          | Arshad Shaikh , Nagar in association with Rubicon - 9116423450                                                      | 237- 257 |
|         | Aptitude Training Program (4th )                                       | 05-02-2024 to 09-02-2024               | 65                          | Rubicon Skills - Pritum Mahamuni -<br>9823334216                                                                    | 258- 279 |
|         |                                                                        |                                        |                             |                                                                                                                     |          |
|         | 4. Awareness of trends in technolog                                    | y ,ICT skill                           |                             | la cya iii                                                                                                          |          |
|         |                                                                        |                                        |                             | Dr.S.V.Patil siddheshwarvpatil.dypcet@dypgroup                                                                      |          |
|         | AI & Recent technology                                                 | 25-10-2023                             | 73                          | .edu.in<br>Mr.Ajay Patil 9168249665 &                                                                               | 280 -299 |
|         | Recent Trend in IT Sector                                              | 8/4/2024                               | 98                          | Mr.Vivek Patil 9168227949                                                                                           | 300- 305 |
|         | Introduction to word and excel                                         | 9/02/2024 - 10/02/2024                 | 17                          | Mr. S. S. Chavan,9765484214                                                                                         | 306-314  |