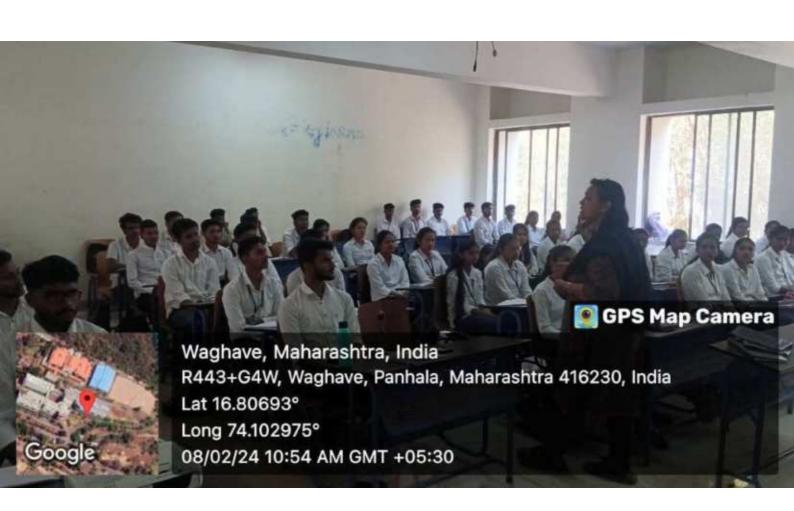

Venue: Seminar hall CSE Department, Sanjeevan Engineering & Technology Institute, Panhala.

The Student Development Program on "Soft Skills" has been organized by the CSE Department for Second Year students. The objectives of this workshop are 1. To develop essential abilities in communication, leadership, teamwork, and problem-solving. 2. To enhance interpersonal effectiveness and workplace adaptability. Resource person covered important topics on Leadership, attitude, organizational structure and behavior, corporate etiquettes, public speaking and verbal communication. Students participated actively in Role play, resume writing and mock interviews. Around 74 students of Second Year had attended the training sessions.

### 2. Resource person interacting with students

H.O.D. HOD Department of Computer Science
Signature Not Verified
& Engine Savijet v
Department of Computer Science
Signature Not Verified
Beginner Science Somwar Peth, Panhala - 410 Pengineering &