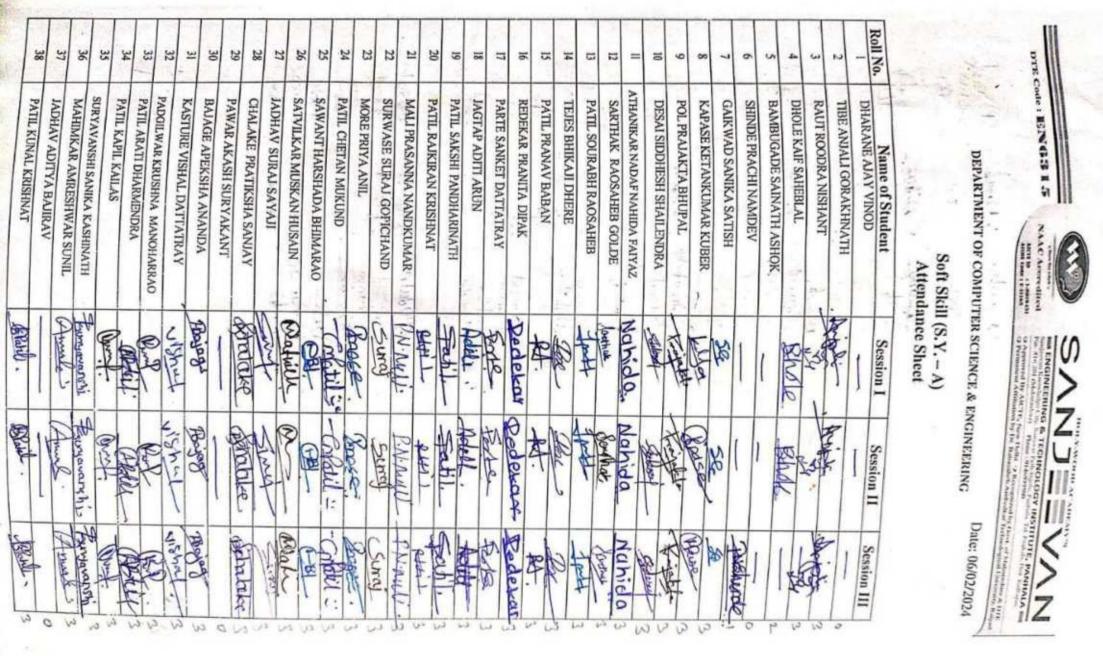

### Schedule for SDP on Soft Skill (SY-B)

Date: Monday, 05/02/2024 to Friday 09/02/2024.

Venue: Seminar Hall, CSE Department, SETI, Panhala

| Day&Date/Time            | Session 1 9.30 To 11.15 am Organizational         | Session 2  Session 2  11.30 am to 1.45 pm 2.15 pm To 4.15 pm enature NATVAR  Attitude  Session 3  Attitude | D 11     |
|--------------------------|---------------------------------------------------|------------------------------------------------------------------------------------------------------------|----------|
| Monday, 05/02/2024       | Organizational Structure, Organizational behavior | Leadership                                                                                                 |          |
| Tuesday, 06/02/2024      | Corporate etiquettes                              | Teamwork, Group<br>Discussion                                                                              | duc      |
| Wednesday,<br>07/02/2024 | Leadership Activity.<br>Task Management           | Confidence building<br>Ice breaking                                                                        | ling     |
| Thursday,<br>08/02/2024  | Telephonic<br>etiquettes/Manners                  | Role play Presentation,<br>Ground Activity                                                                 | itation, |
| Friday, 09/02/2024       |                                                   |                                                                                                            |          |