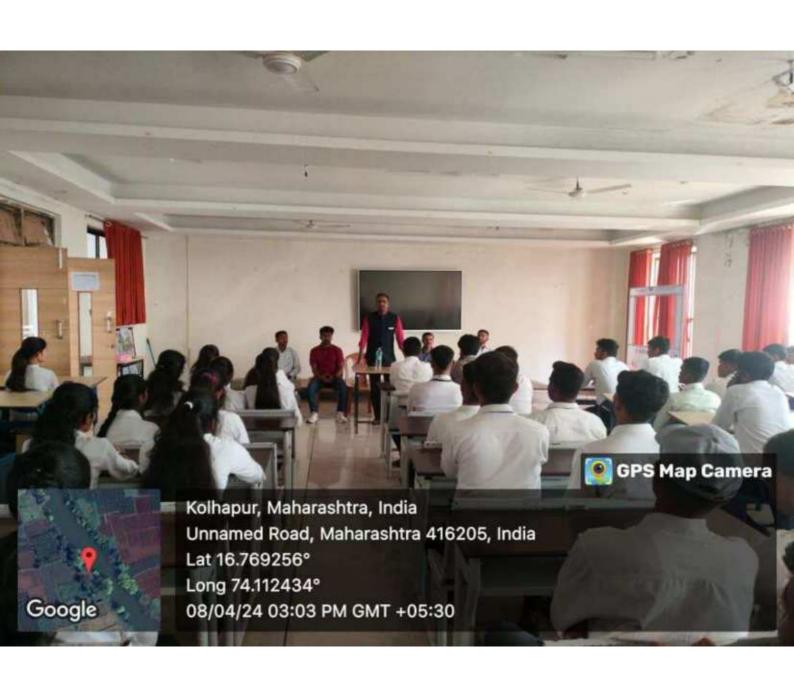

Venue: Seminar hall CSE Department, Sanjeevan Engineering & Technology Institute, Panhala.

The Student Development Program on "Soft Skills" has been organized by the CSE Department for Second Year students. The objectives of this workshop are 1. To develop essential abilities in communication, leadership, teamwork, and problem-solving. 2. To enhance interpersonal effectiveness and workplace adaptability. Resource person covered important topics on Leadership, attitude, organizational structure and behavior, corporate etiquettes, public speaking and verbal communication. Students participated actively in Role play, resume writing and mock interviews. Around 74 students of Second Year had attended the training sessions.

Photographs:

Event: Student Development Program on "Soft Skills"

Organized by: CSE Department, SETI, Panhala

Resource Person: Mr. Mirza Arshad Baig.

Program Coordinator: Prof. M. N. Chavan

Duration of Program: Monday 05/02/2024 to Friday 09/02/2024

### 1. Resource Person Delivering contents of workshop

### 2. Resource person interacting with students

H.O.D. HOD Department of Computer Science
Signature Not Verified
& Engine Savijet v
Department of Computer Science
Signature Not Verified
Beginner Science Somwar Peth, Panhala - 410 Pengineering &