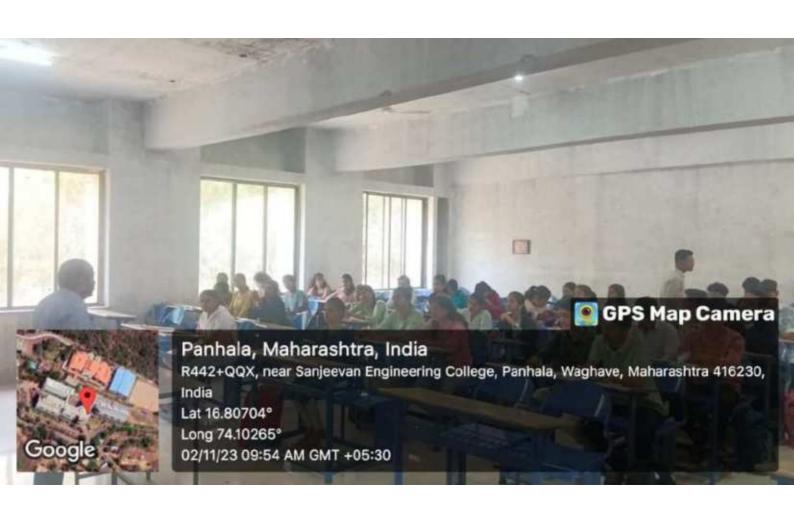

### 1. Resource Person Delivering contents of workshop

### 2. Resource person interacting with students

H.O.D. HOD Department of Computer Science
Signature Not Verified
& Engine Savijet v
Department of Computer Science
Signature Not Verified
Beginner Science Somwar Peth, Panhala - 410 Pengineering &