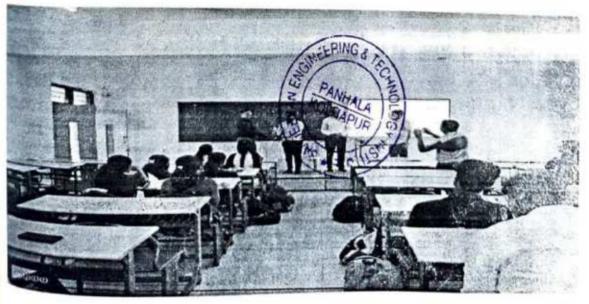

### 1. Resource Person Delivering contents of workshop

### 2. Resource person interacting with students

H.O.D. HOD Department of Computer Science
Signature Not Verified
& Engine Savijet v
Department of Computer Science
Signature Not Verified
Beginner Science Somwar Peth, Panhala - 410 Pengineering &