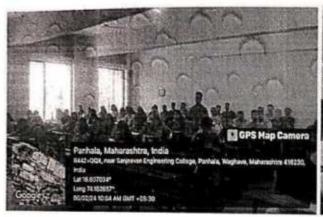

Venue: Seminar hall CSE Department, Sanjeevan Engineering & Technology Institute, Panhala.

The Student Development Program on "Soft Skills" has been organized by the CSE Department for Second Year students. The objectives of this workshop are 1. To develop essential abilities in communication, leadership, teamwork, and problem-solving. 2. To enhance interpersonal effectiveness and workplace adaptability. Resource person covered important topics on Leadership, attitude, organizational structure and behavior, corporate etiquettes, public speaking and verbal communication. Students participated actively in Role play, resume writing and mock interviews. Around 74 students of Second Year had attended the training sessions.