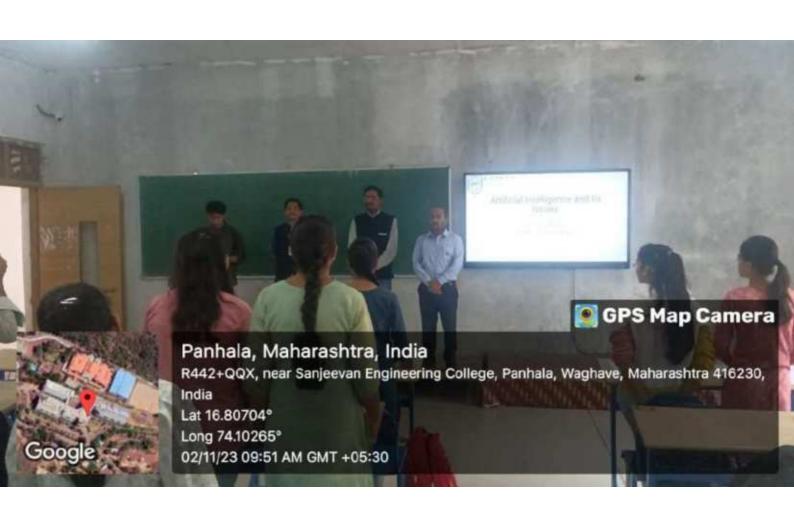

### 1. Resource Person Delivering contents of workshop

### 2. Resource person interacting with students

H.O.D. HOD Department of Computer Science
Signature Not Verified
& Engine Savijet v
Department of Computer Science
Signature Not Verified
Beginner Science Somwar Peth, Panhala - 410 Pengineering &