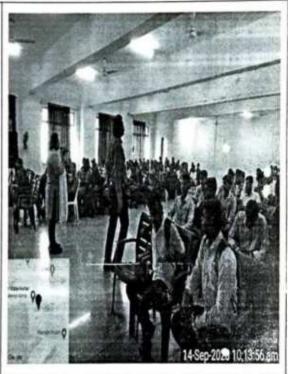

### 1. Resource Person Delivering contents of workshop

### 2. Resource person interacting with students

H.O.D. HOD Department of Computer Science
Signature Not Verified
& Engine Savijet v
Department of Computer Science
Signature Not Verified
Beginner Science Somwar Peth, Panhala - 410 Pengineering &