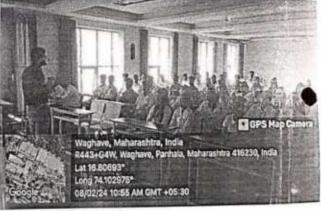

Venue: Seminar hall CSE Department, Sanjeevan Engineering & Technology Institute, Panhala.

The Student Development Program on "Soft Skills" has been organized by the CSE Department for Second Year students. The objectives of this workshop are 1. To develop essential abilities in communication, leadership, teamwork, and problem-solving. 2. To enhance interpersonal effectiveness and workplace adaptability. Resource person covered important topics on Leadership, attitude, organizational structure and behavior, corporate etiquettes, public speaking and verbal communication. Students participated actively in Role play, resume writing and mock interviews. Around 74 students of Second Year had attended the training sessions.

### 1. Resource Person Delivering contents of workshop

### 2. Resource person interacting with students

H.O.D. HOD Department of Computer Science
Signature Not Verified
& Engine Savijet v
Department of Computer Science
Signature Not Verified
Beginner Science Somwar Peth, Panhala - 410 Pengineering &