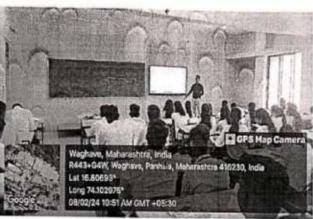

Venue: Seminar hall CSE Department, Sanjeevan Engineering & Technology Institute, Panhala.

The Student Development Program on "Soft Skills" has been organized by the CSE Department for Second Year students. The objectives of this workshop are 1. To develop essential abilities in communication, leadership, teamwork, and problem-solving. 2. To enhance interpersonal effectiveness and workplace adaptability. Resource person covered important topics on Leadership, attitude, organizational structure and behavior, corporate etiquettes, public speaking and verbal communication. Students participated actively in Role play, resume writing and mock interviews. Around 74 students of Second Year had attended the training sessions.