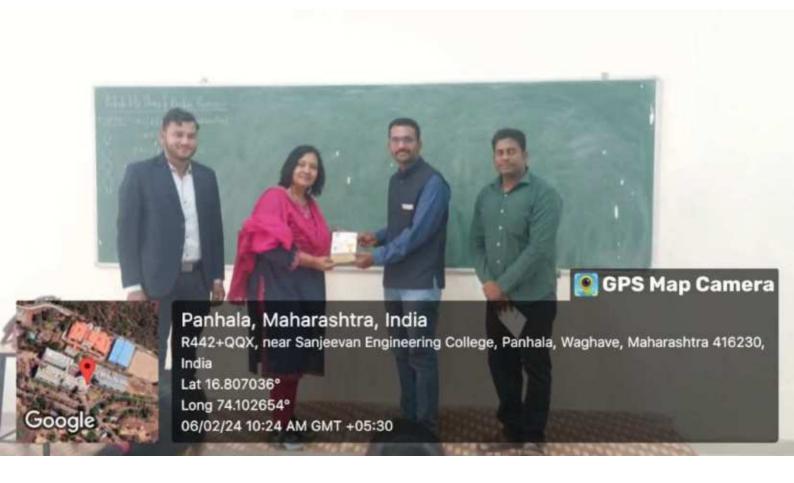

### 1. Resource Person Delivering contents of workshop

### 2. Resource person interacting with students

H.O.D. HOD Department of Computer Science
Signature Not Verified
& Engine Savijet v
Department of Computer Science
Signature Not Verified
Beginner Science Somwar Peth, Panhala - 410 Pengineering &