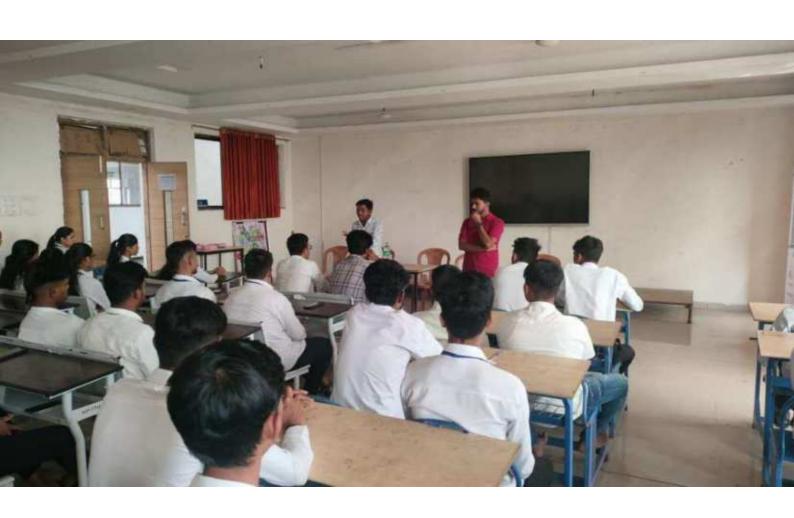

Venue: Seminar hall CSE Department, Sanjeevan Engineering & Technology Institute, Panhala.

The Student Development Program on "Soft Skills" has been organized by the CSE Department for Second Year students. The objectives of this workshop are 1. To develop essential abilities in communication, leadership, teamwork, and problem-solving. 2. To enhance interpersonal effectiveness and workplace adaptability. Resource person covered important topics on Leadership, attitude, organizational structure and behavior, corporate etiquettes, public speaking and verbal communication. Students participated actively in Role play, resume writing and mock interviews. Around 74 students of Second Year had attended the training sessions.

### 1. Resource Person Delivering contents of workshop

### 2. Resource person interacting with students

H.O.D. HOD Department of Computer Science
Signature Not Verified
& Engine Savijet v
Department of Computer Science
Signature Not Verified
Beginner Science Somwar Peth, Panhala - 410 Pengineering &