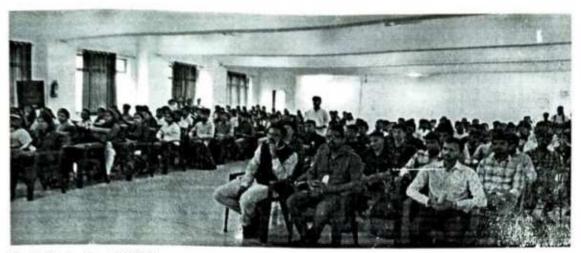

Photographs:

Event: Student Development Program on "Soft Skills"

Organized by: CSE Department, SETI, Panhala

Resource Person: Mr. Mirza Arshad Baig.

Program Coordinator: Prof. M. N. Chavan

Duration of Program: Monday 05/02/2024 to Friday 09/02/2024

### 1. Resource Person Delivering contents of workshop

### 2. Resource person interacting with students

H.O.D. HOD Department of Computer Science
Signature Not Verified
& Engine Savijet v
Department of Computer Science
Signature Not Verified
Beginner Science Somwar Peth, Panhala - 410 Pengineering &