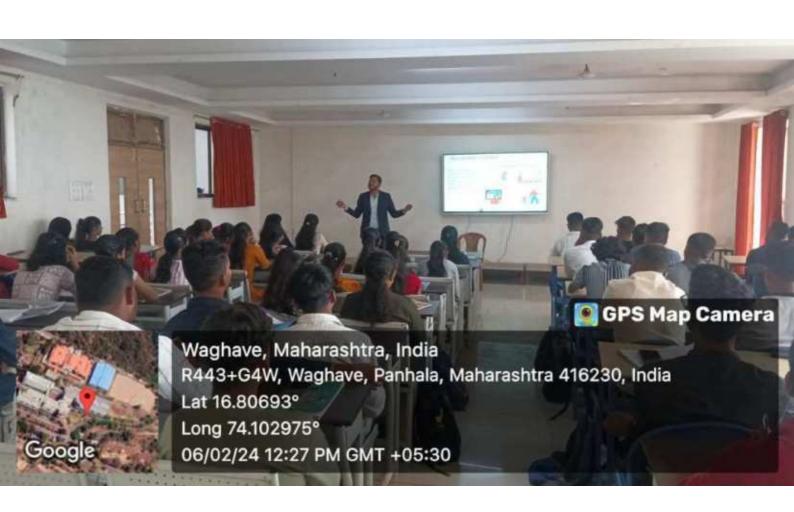

Venue: Seminar hall CSE Department, Sanjeevan Engineering & Technology Institute, Panhala.

The Student Development Program on "Soft Skills" has been organized by the CSE Department for Second Year students. The objectives of this workshop are 1. To develop essential abilities in communication, leadership, teamwork, and problem-solving. 2. To enhance interpersonal effectiveness and workplace adaptability. Resource person covered important topics on Leadership, attitude, organizational structure and behavior, corporate etiquettes, public speaking and verbal communication. Students participated actively in Role play, resume writing and mock interviews. Around 74 students of Second Year had attended the training sessions.

### 1. Resource Person Delivering contents of workshop