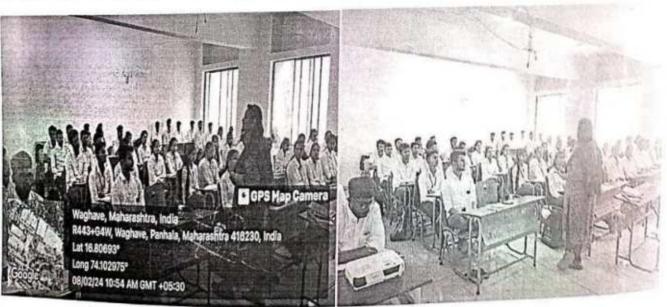

Venue: Seminar hall CSE Department, Sanjeevan Engineering & Technology Institute, Panhala.

The Student Development Program on "Soft Skills" has been organized by the CSE Department for Second Year students. The objectives of this workshop are 1. To develop essential abilities in communication, leadership, teamwork, and problem-solving. 2. To enhance interpersonal effectiveness and workplace adaptability. Resource person covered important topics on Leadership, attitude, organizational structure and behavior, corporate etiquettes, public speaking and verbal communication. Students participated actively in Role play, resume writing and mock interviews. Around 74 students of Second Year had attended the training sessions.

Photographs:

Event: Student Development Program on "Soft Skills"

Organized by: CSE Department, SETI, Panhala

Resource Person: Mr. Mirza Arshad Baig.

Program Coordinator: Prof. M. N. Chavan

Duration of Program: Monday 05/02/2024 to Friday 09/02/2024

### 1. Resource Person Delivering contents of workshop

### 2. Resource person interacting with students

H.O.D. HOD Department of Computer Science
Signature Not Verified
& Engine Savijet v
Department of Computer Science
Signature Not Verified
Beginner Science Somwar Peth, Panhala - 410 Pengineering &