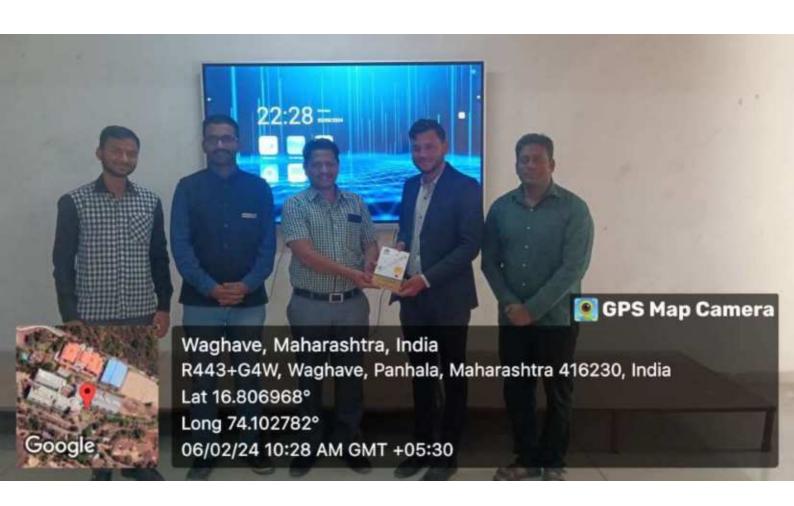

### 1. Resource Person Delivering contents of workshop

### 2. Resource person interacting with students

H.O.D. HOD Department of Computer Science
Signature Not Verified
& Engine Savijet v
Department of Computer Science
Signature Not Verified
Beginner Science Somwar Peth, Panhala - 410 Pengineering &