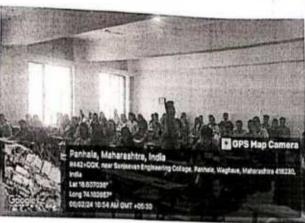

Venue: Seminar hall CSE Department, Sanjeevan Engineering & Technology Institute, Panhala.

The Student Development Program on "Soft Skills" has been organized by the CSE Department for Second Year students. The objectives of this workshop are 1. To develop essential abilities in communication, leadership, teamwork, and problem-solving. 2. To enhance interpersonal effectiveness and workplace adaptability. Resource person covered important topics on Leadership, attitude, organizational structure and behavior, corporate etiquettes, public speaking and verbal communication. Students participated actively in Role play, resume writing and mock interviews. Around 74 students of Second Year had attended the training sessions.