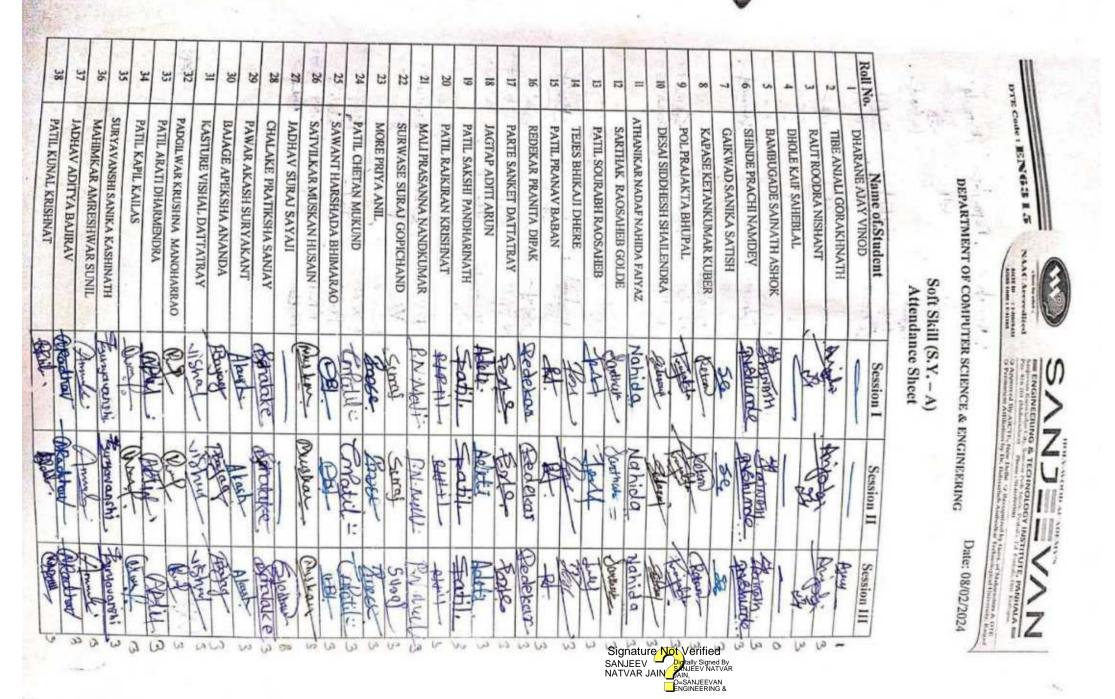

### Schedule for SDP on Soft Skill (SY-B)

Date: Monday, 05/02/2024 to Friday 09/02/2024.

Venue: Seminar Hall, CSE Department, SETI, Panhala

| Day&Date/Time            | Session 1 9.30 To 11.15 am Organizational         | Session 2  Session 2  11.30 am to 1.45 pm 2.15 pm To 4.15 pm enature NATVAR  Attitude  Session 3  Attitude | D 11     |
|--------------------------|---------------------------------------------------|------------------------------------------------------------------------------------------------------------|----------|
| Monday, 05/02/2024       | Organizational Structure, Organizational behavior | Leadership                                                                                                 |          |
| Tuesday, 06/02/2024      | Corporate etiquettes                              | Teamwork, Group<br>Discussion                                                                              | duc      |
| Wednesday,<br>07/02/2024 | Leadership Activity.<br>Task Management           | Confidence building<br>Ice breaking                                                                        | ling     |
| Thursday,<br>08/02/2024  | Telephonic<br>etiquettes/Manners                  | Role play Presentation,<br>Ground Activity                                                                 | itation, |
| Friday, 09/02/2024       |                                                   |                                                                                                            |          |