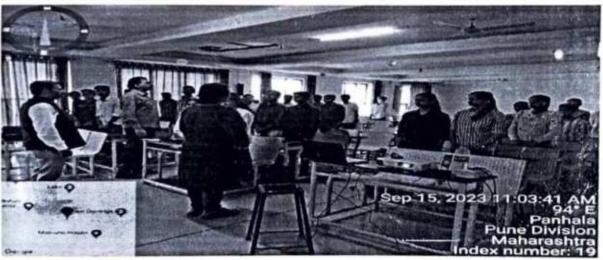

Photographs:

Event: Student Development Program on "Soft Skills"

Organized by: CSE Department, SETI, Panhala

Resource Person: Mr. Mirza Arshad Baig.

Program Coordinator: Prof. M. N. Chavan

Duration of Program: Monday 05/02/2024 to Friday 09/02/2024

### 2. Resource person interacting with students

H.O.D. HOD Department of Computer Science
Signature Not Verified
& Engine Savijet v
Department of Computer Science
Signature Not Verified
Beginner Science Somwar Peth, Panhala - 410 Pengineering &