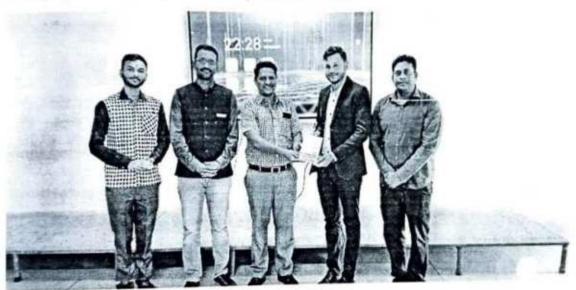

### 1. Resource Person Delivering contents of workshop

### 2. Resource person interacting with students

H.O.D. HOD Department of Computer Science
Signature Not Verified
& Engine Savijet v
Department of Computer Science
Signature Not Verified
Beginner Science Somwar Peth, Panhala - 410 Pengineering &