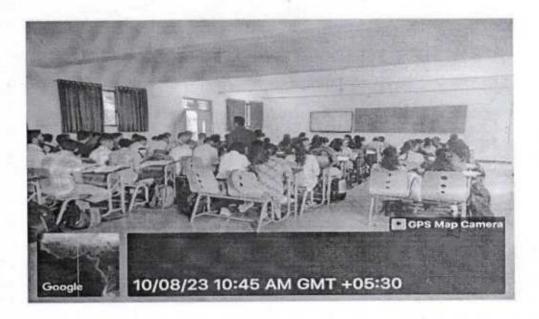

Photographs:

Event: Student Development Program on "Soft Skills"

Organized by: CSE Department, SETI, Panhala

Resource Person: Mr. Mirza Arshad Baig.

Program Coordinator: Prof. M. N. Chavan

Duration of Program: Monday 05/02/2024 to Friday 09/02/2024

### 1. Resource Person Delivering contents of workshop