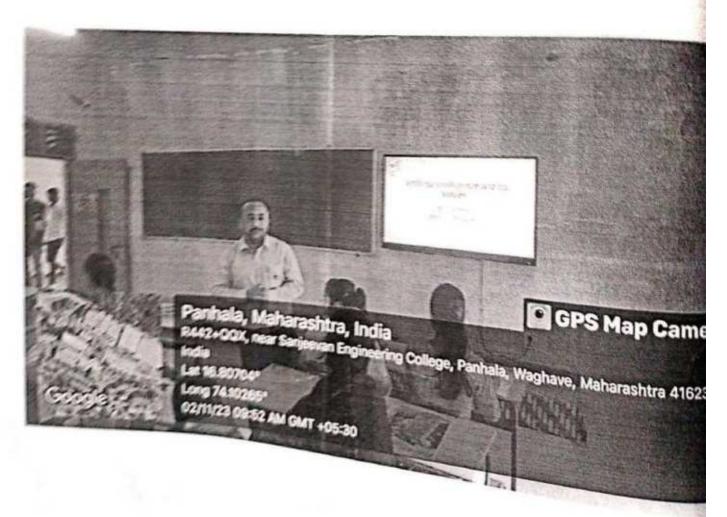

Venue: Seminar hall CSE Department, Sanjeevan Engineering & Technology Institute, Panhala.

The Student Development Program on "Soft Skills" has been organized by the CSE Department for Second Year students. The objectives of this workshop are 1. To develop essential abilities in communication, leadership, teamwork, and problem-solving. 2. To enhance interpersonal effectiveness and workplace adaptability. Resource person covered important topics on Leadership, attitude, organizational structure and behavior, corporate etiquettes, public speaking and verbal communication. Students participated actively in Role play, resume writing and mock interviews. Around 74 students of Second Year had attended the training sessions.

### 1. Resource Person Delivering contents of workshop

### 2. Resource person interacting with students

H.O.D. HOD Department of Computer Science
Signature Not Verified
& Engine Savijet v
Department of Computer Science
Signature Not Verified
Beginner Science Somwar Peth, Panhala - 410 Pengineering &