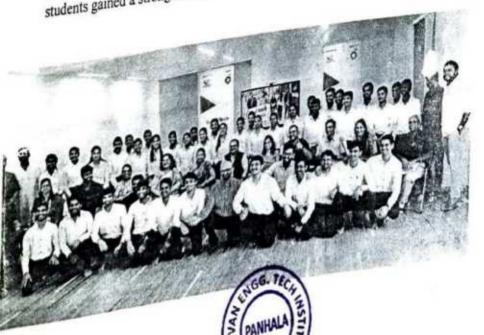

Photographs:

Event: Student Development Program on "Soft Skills"

Organized by: CSE Department, SETI, Panhala

Resource Person: Mr. Mirza Arshad Baig.

Program Coordinator: Prof. M. N. Chavan

Duration of Program: Monday 05/02/2024 to Friday 09/02/2024

### 1. Resource Person Delivering contents of workshop

### 2. Resource person interacting with students

H.O.D. HOD Department of Computer Science
Signature Not Verified
& Engine Savijet v
Department of Computer Science
Signature Not Verified
Beginner Science Somwar Peth, Panhala - 410 Pengineering &