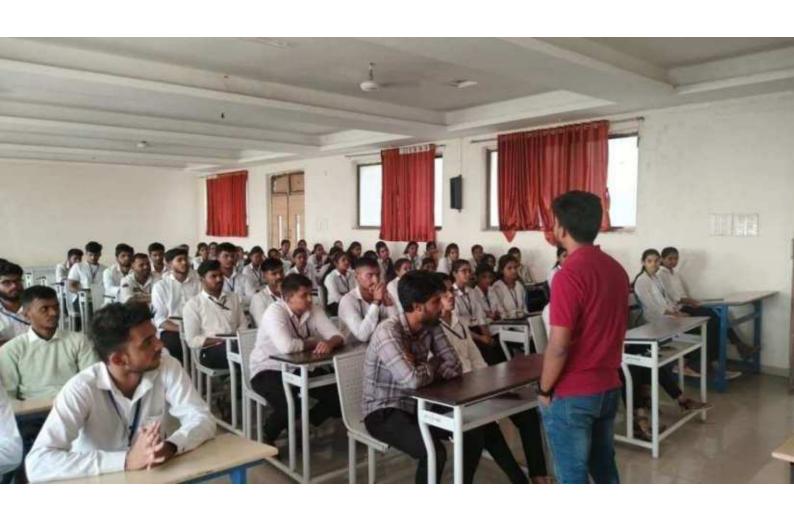

Venue: Seminar hall CSE Department, Sanjeevan Engineering & Technology Institute, Panhala.

The Student Development Program on "Soft Skills" has been organized by the CSE Department for Second Year students. The objectives of this workshop are 1. To develop essential abilities in communication, leadership, teamwork, and problem-solving. 2. To enhance interpersonal effectiveness and workplace adaptability. Resource person covered important topics on Leadership, attitude, organizational structure and behavior, corporate etiquettes, public speaking and verbal communication. Students participated actively in Role play, resume writing and mock interviews. Around 74 students of Second Year had attended the training sessions.

### 1. Resource Person Delivering contents of workshop

### 2. Resource person interacting with students

H.O.D. HOD Department of Computer Science
Signature Not Verified
& Engine Savijet v
Department of Computer Science
Signature Not Verified
Beginner Science Somwar Peth, Panhala - 410 Pengineering &