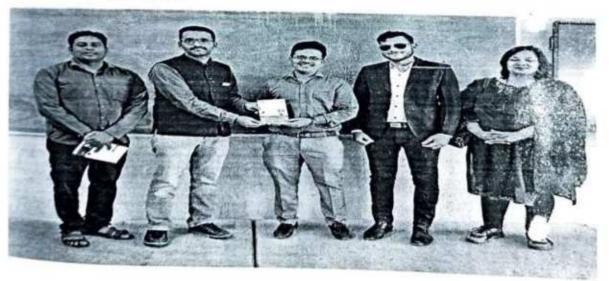

### 1. Resource Person Delivering contents of workshop

### 2. Resource person interacting with students

H.O.D. HOD Department of Computer Science
Signature Not Verified
& Engine Savijet v
Department of Computer Science
Signature Not Verified
Beginner Science Somwar Peth, Panhala - 410 Pengineering &