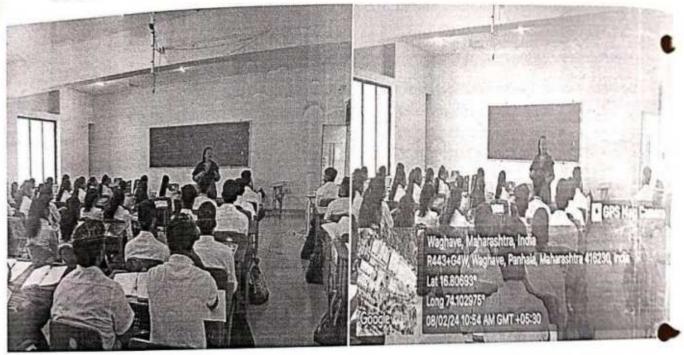

Venue: Seminar hall CSE Department, Sanjeevan Engineering & Technology Institute, Panhala.

The Student Development Program on "Soft Skills" has been organized by the CSE Department for Second Year students. The objectives of this workshop are 1. To develop essential abilities in communication, leadership, teamwork, and problem-solving. 2. To enhance interpersonal effectiveness and workplace adaptability. Resource person covered important topics on Leadership, attitude, organizational structure and behavior, corporate etiquettes, public speaking and verbal communication. Students participated actively in Role play, resume writing and mock interviews. Around 74 students of Second Year had attended the training sessions.

Photographs:

Event: Student Development Program on "Soft Skills"

Organized by: CSE Department, SETI, Panhala

Resource Person: Mr. Mirza Arshad Baig.

Program Coordinator: Prof. M. N. Chavan

Duration of Program: Monday 05/02/2024 to Friday 09/02/2024

### 1. Resource Person Delivering contents of workshop

### 2. Resource person interacting with students

H.O.D. HOD Department of Computer Science
Signature Not Verified
& Engine Savijet v
Department of Computer Science
Signature Not Verified
Beginner Science Somwar Peth, Panhala - 410 Pengineering &