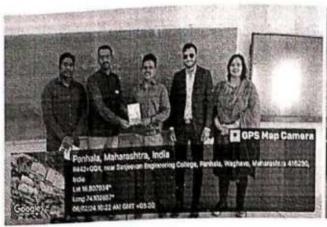

### 1. Resource Person Delivering contents of workshop

### 2. Resource person interacting with students

H.O.D. HOD Department of Computer Science
Signature Not Verified
& Engine Savijet v
Department of Computer Science
Signature Not Verified
Beginner Science Somwar Peth, Panhala - 410 Pengineering &