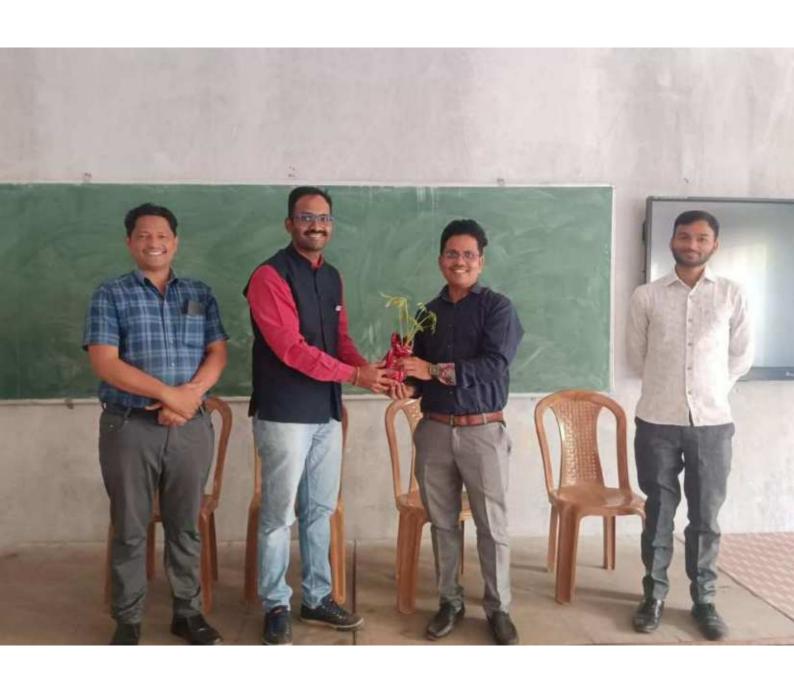

### 1. Resource Person Delivering contents of workshop

### 2. Resource person interacting with students

H.O.D. HOD Department of Computer Science
Signature Not Verified
& Engine Savijet v
Department of Computer Science
Signature Not Verified
Beginner Science Somwar Peth, Panhala - 410 Pengineering &