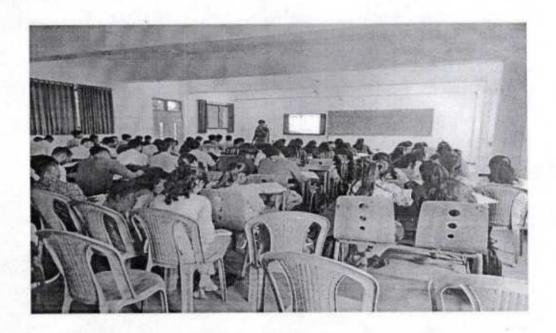

Photographs:

Event: Student Development Program on "Soft Skills"

Organized by: CSE Department, SETI, Panhala

Resource Person: Mr. Mirza Arshad Baig.

Program Coordinator: Prof. M. N. Chavan

Duration of Program: Monday 05/02/2024 to Friday 09/02/2024

### 2. Resource person interacting with students

H.O.D. HOD Department of Computer Science
Signature Not Verified
& Engine Savijet v
Department of Computer Science
Signature Not Verified
Beginner Science Somwar Peth, Panhala - 410 Pengineering &