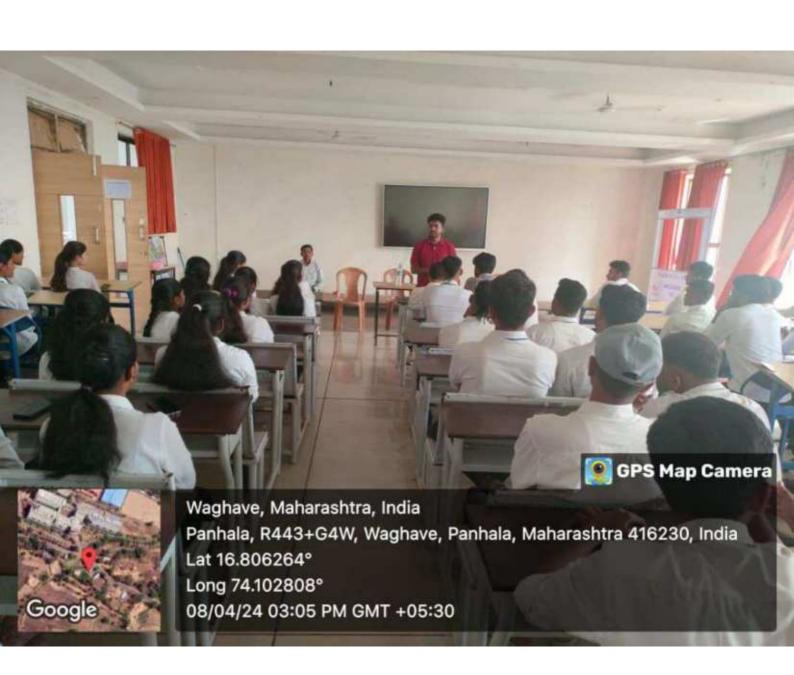

Venue: Seminar hall CSE Department, Sanjeevan Engineering & Technology Institute, Panhala.

The Student Development Program on "Soft Skills" has been organized by the CSE Department for Second Year students. The objectives of this workshop are 1. To develop essential abilities in communication, leadership, teamwork, and problem-solving. 2. To enhance interpersonal effectiveness and workplace adaptability. Resource person covered important topics on Leadership, attitude, organizational structure and behavior, corporate etiquettes, public speaking and verbal communication. Students participated actively in Role play, resume writing and mock interviews. Around 74 students of Second Year had attended the training sessions.

### 1. Resource Person Delivering contents of workshop

### 2. Resource person interacting with students

H.O.D. HOD Department of Computer Science
Signature Not Verified
& Engine Savijet v
Department of Computer Science
Signature Not Verified
Beginner Science Somwar Peth, Panhala - 410 Pengineering &