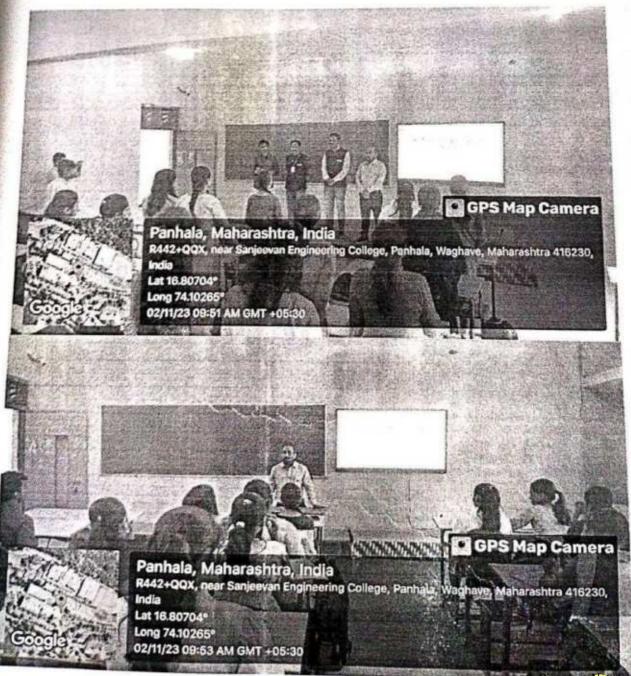

### 1. Resource Person Delivering contents of workshop

### 2. Resource person interacting with students

H.O.D. HOD Department of Computer Science
Signature Not Verified
& Engine Savijet v
Department of Computer Science
Signature Not Verified
Beginner Science Somwar Peth, Panhala - 410 Pengineering &