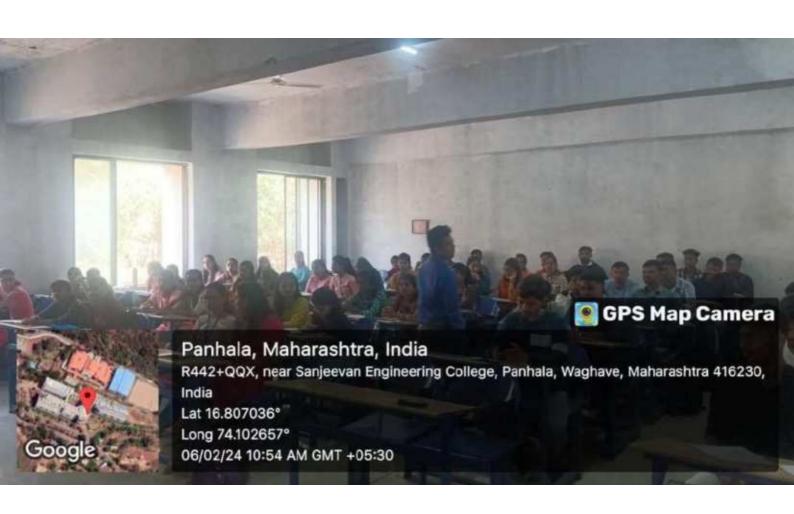

### 1. Resource Person Delivering contents of workshop

### 2. Resource person interacting with students

H.O.D. HOD Department of Computer Science
Signature Not Verified
& Engine Savijet v
Department of Computer Science
Signature Not Verified
Beginner Science Somwar Peth, Panhala - 410 Pengineering &