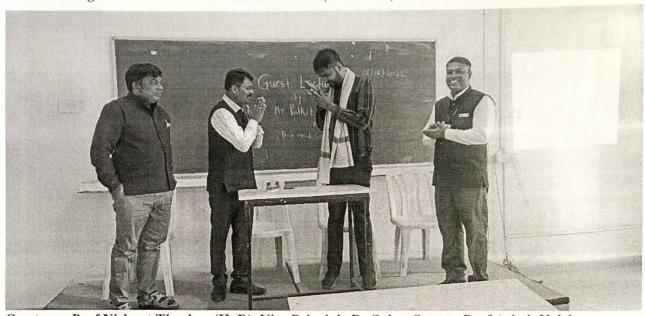

#### 12. Photographs:

Inauguration & Felicitation Function at (BSH Hall) Chief Guest-Mr.Pulkit Tiwari

On stage- Prof. Nishant Tharkar (HoD), Vice Principle Dr. Suhas Sapate, Prof. Ashok Kolekar

Vice Principle Dr. Suhas Sapate, while addresing the students