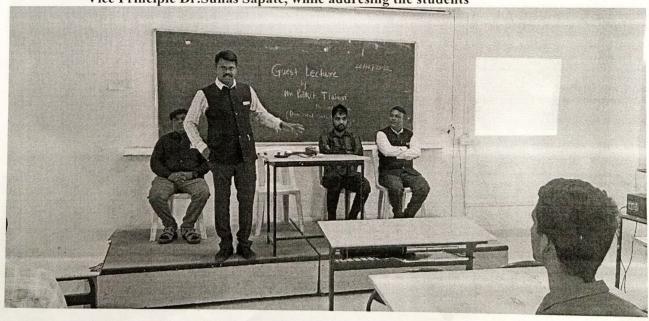

A.O.D.

Department of

Basic Sciences and Humanities

PRINCIPAL
Sanjeevan Engg. & Tech. Institute
Somwar Path, Panhala - 416 001

Prof.Nishant Tharkar (HoD-BS&H) while introducing the Chief Guest of Workshop

Training Session at BS&H Department Class Rooms by Mr.Pulkit Tiwari, Pune