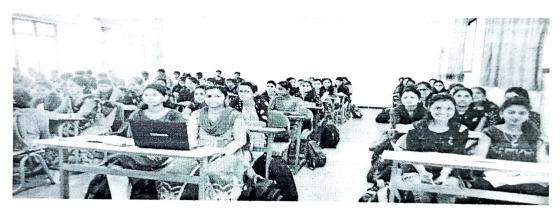

#### 12. Photographs:

Inauguration & Felicitation Function at (BSH Hall) Chief Guest-Mr.Pulkit Tiwari

On stage- Prof. Nishant Tharkar (HoD), Vice Principle Dr. Suhas Sapate, Prof. Ashok Kolekar

Vice Principle Dr. Suhas Sapate, while addresing the students

A.O.D.

Department of

Basic Sciences and Humanities

PRINCIPAL
Sanjeevan Engg. & Tech. Institute
Somwar Path, Panhala - 416 001

Prof.Nishant Tharkar (HoD-BS&H) while introducing the Chief Guest of Workshop

Training Session at BS&H Department Class Rooms by Mr.Pulkit Tiwari, Pune

Rain S

H.O.D.

Department of

Basic Sciences and Humanities

PRINCIPAL
Sanjeevan Engg. & Tech. Institute
Sortiwar Peth. Pahhala - 416 201

During Workshop......

13. Report Prepared By: Asst. Prof.Ashok B.Kolekar (Students Affair Coordinator)
BS&H Department, Sanjeevan Engineering & Technology Institute, Panhala.