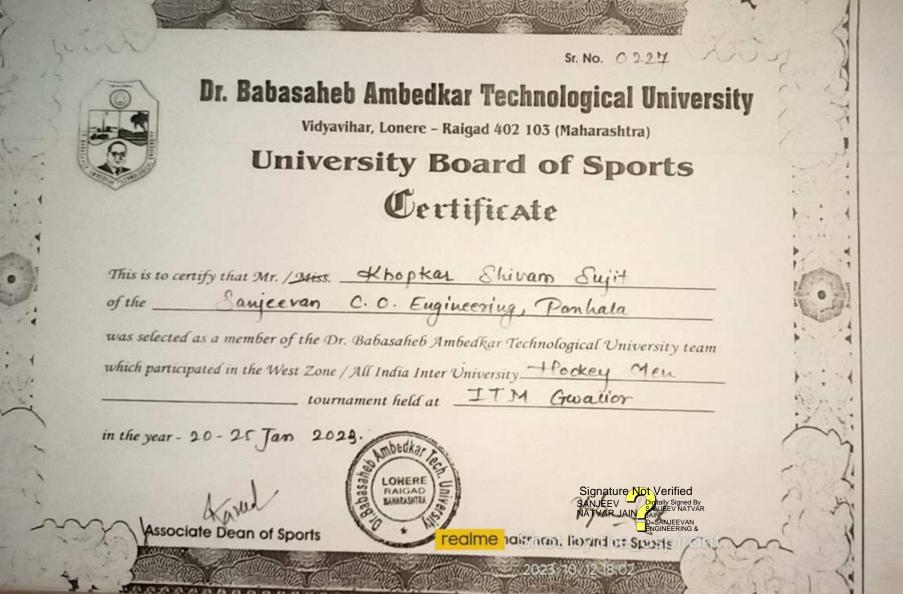

## **Dr. Babasaheb Ambedkar Technological University**

Sr. No. 0228

Vidyavihar, Lonere - Raigad 402 103 (Maharashtra)

## University Board of Sports Certificate

| This is to certify that Mr. (Miss Dinde Yash Anaudrac                                 |   |
|---------------------------------------------------------------------------------------|---|
| of the Sanjeevan Co O. Fugineering , Panhala                                          |   |
| was selected as a member of the Dr. Babasaheb Ambedkar Technological University team  |   |
| which participated in the West Zone / All India Inter University Hockey Men           |   |
| tournament held at ITM Gwalior                                                        |   |
| in the year - 20 - 25 Tan 2029 hadden                                                 |   |
| Signature Not Verified                                                                |   |
| Signature Not Verified<br>SANJEEV Dightily Signed By<br>NATVAR JAIN ZAN<br>OSANJEEVAN |   |
| Associate Dean of Sports Chairman, Board of Sports                                    | 2 |

realme Wishot by th