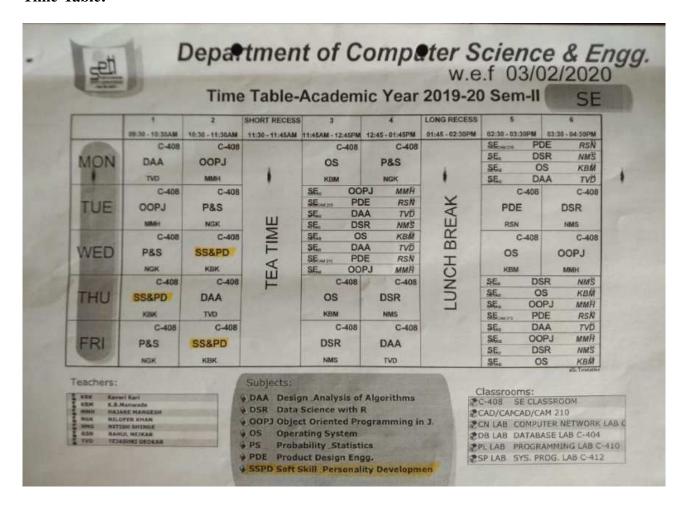

ce them with understanding, Mutuality, Trust, Emotional Bonding, Handling Situations (Interview), Importance of interpersonal skills

Unit V

**Effective Computing Skills** 

Designing an effective Presentation: Contents, appearance, themes in a presentation, Tone and Language in a presentation, Role and Importance of different tools for effective presentation

Reference books:

1. Mitra, Barun, "Personality Development and Soft Skills", Oxford University Press, 2016.

2. Ramesh, Gopalswamy, "The Ace of Soft Skills: Attitude, Communication and Etiquette for Success", Pearson Education, 2013.

3. Covey, Stephen R., "Seven Habits of Highly Effective People: Powerful Lessons in

Personal Change"

4. Rosenberg Marshall B., "Nonviolent Communication: A Language of Life".

#### **Time-Table:**





**EN 6315** 

ENGINEERING & TECHNOLOGY INSTITUTE, PANHALA

### SOFT SKILLS AND PERSONALITY DEVELOPMENT

Organized By

**Training and Placement Department** 

on

23-01-19 Prof. S.N. Shinde

#### OBJECTIVES FOR A SOFT SKILLS AND PERSONALITY DEVELOPMENT PROGRAM:

- Enhancement of Communication Skills: Improve participants' ability to communicate effectively in various contexts, including interpersonal interactions, public speaking, presentations, and written correspondence. This objective aims to equip individuals with the skills to express themselves clearly, listen actively, and convey their ideas with confidence and impact.
- Development of Interpersonal Skills: Foster the development of interpersonal skills such as empathy, teamwork, conflict resolution, and relationship building. Th