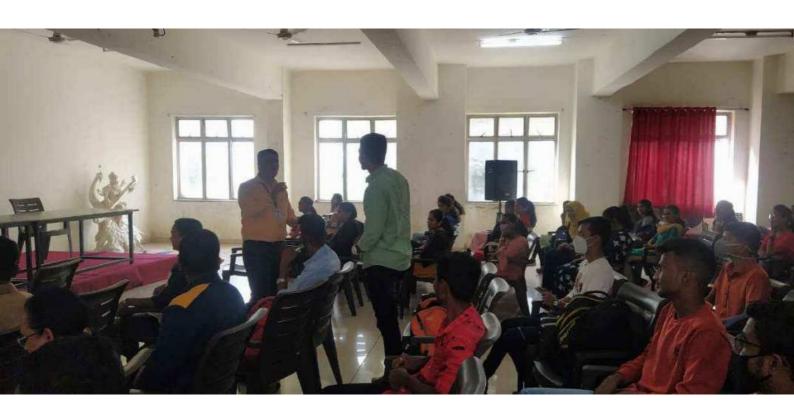

- 5.1.2 Following capacity development and skills enhancement activities are organised for improving students' capability
   1. Soft skills
   2. Language and communication skills
   3. Life skills (Yoga, physical fitness, health and hygiene, self-employment and entrepreneurial skills)
   4. Awareness of trends in technology