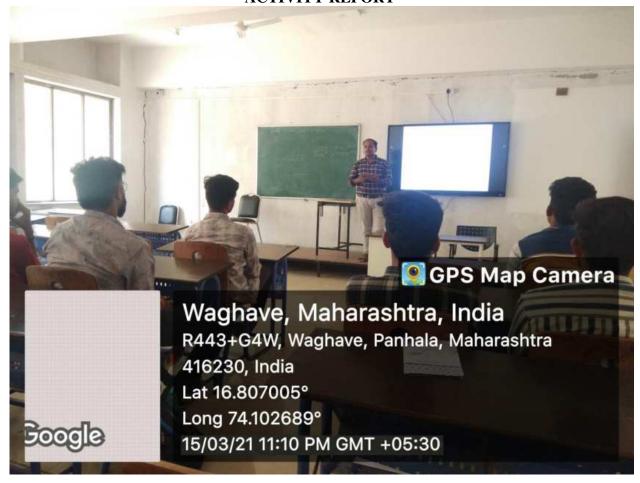

- 5.1.2 Following capacity development and skills enhancement activities are organised for improving students' capability
   1. Soft skills
   2. Language and communication skills
   3. Life skills (Yoga, physical fitness, health and hygiene, self-employment and entrepreneurial skills)
   4. Awareness of trends in technology