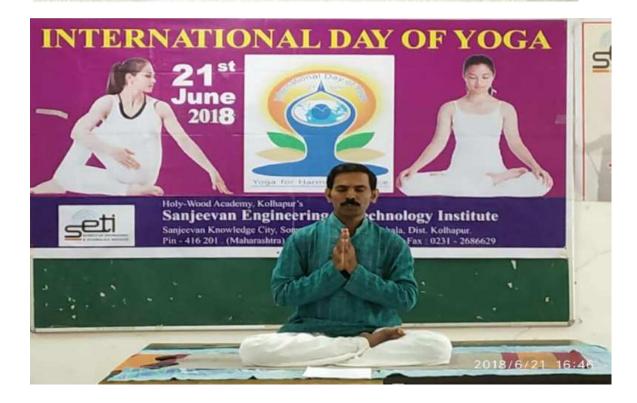

- 5.1.2 Following capacity development and skills enhancement activities are organised for improving students' capability
   1. Soft skills
   2. Language and communication skills
   3. Life skills (Yoga, physical fitness, health and hygiene, self-employment and entrepreneurial skills)
   4. Awareness of trends in technology