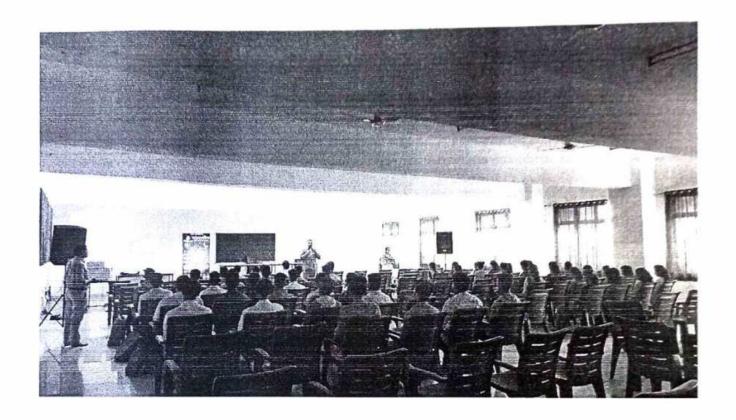

- 5.1.2 Following capacity development and skills enhancement activities are organised for improving students' capability
   1. Soft skills
   2. Language and communication skills
   3. Life skills (Yoga, physical fitness, health and hygiene, self-employment and entrepreneurial skills)
   4. Awareness of trends in technology