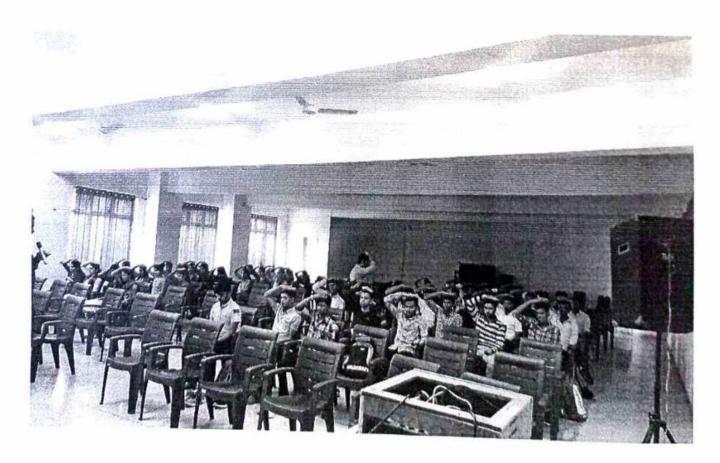

- 5.1.2 Following capacity development and skills enhancement activities are organised for improving students' capability
   1. Soft skills
   2. Language and communication skills
   3. Life skills (Yoga, physical fitness, health and hygiene, self-employment and entrepreneurial skills)
   4. Awareness of trends in technology