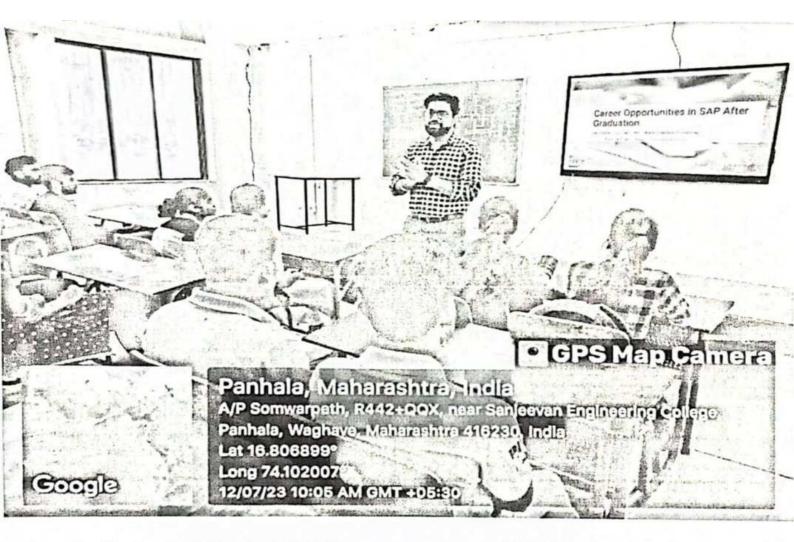

- 5.1.2 Following capacity development and skills enhancement activities are organised for improving students' capability
   1. Soft skills
   2. Language and communication skills
   3. Life skills (Yoga, physical fitness, health and hygiene, self-employment and entrepreneurial skills)
   4. Awareness of trends in technology