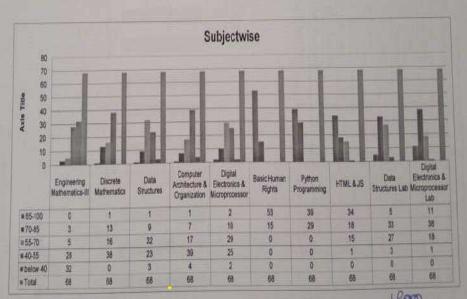

Operating System                     | 47     | 20    | 1     | 0     | 0        | 68    |
| 1     | Object Oriented Programming in JAVA  | 14     | 50    | 4     | 0     | 0        | 68    |
| 5     | Soft Skill & Personality Development | 64     | 3     | 1     | 0     | 0        | 68    |
| 6     | Product Design Engineering           | 63     | 5     | 0     | 0     | 0        | 68    |
| 7     | Design & Analysis of Algorithm Lab   | 65     | 2     | 1     | 0     | 0        | 68    |
| 8     | Introduction to Data science with    | 67     | 1     | 0     | 0     | 0        | 68    |
| 9     | Object Oriented Programming Lab      | 49     | 17    | 1     | 1     | 0        | 68    |
| 10    | Operating System Lab                 | 1      | 65    | 2     | 0     | 0        | 68    |



HOD, CSE OD

Department of Computer Science
& Engineering



Holy-wood Academy, Kolhapur's

# SANJEEVAN ENGINEERING AND TECHNOLOGY INSTITUTE

Sanjeevan Knowledge City, Somwar Peth-Injole, Panhala, Tal, Panhala, Dist. Kolhapur- 416 201 Phone: 0231 - 2686600 Fax: 0231 - 2686642

■ Approved By AICTE - New Delhi ■ Recognized by Govt. of Maharashtra & DTE ■ Affiliated to Shivaji University, Kolhapur

COMPUTER SCIENCE & ENGINEERING

EN 6315

## FacultyWise Result Analysis

|         | Class: S.Y B tech                    | SEM -IV          | ,,   | Year | 2019  | -20          |
|---------|--------------------------------------|------------------|------|------|-------|--------------|
| SR. No. | Subject Abbr.                        | Name of Faculty  | Pass | Fail | Total | % of Passing |
| 1