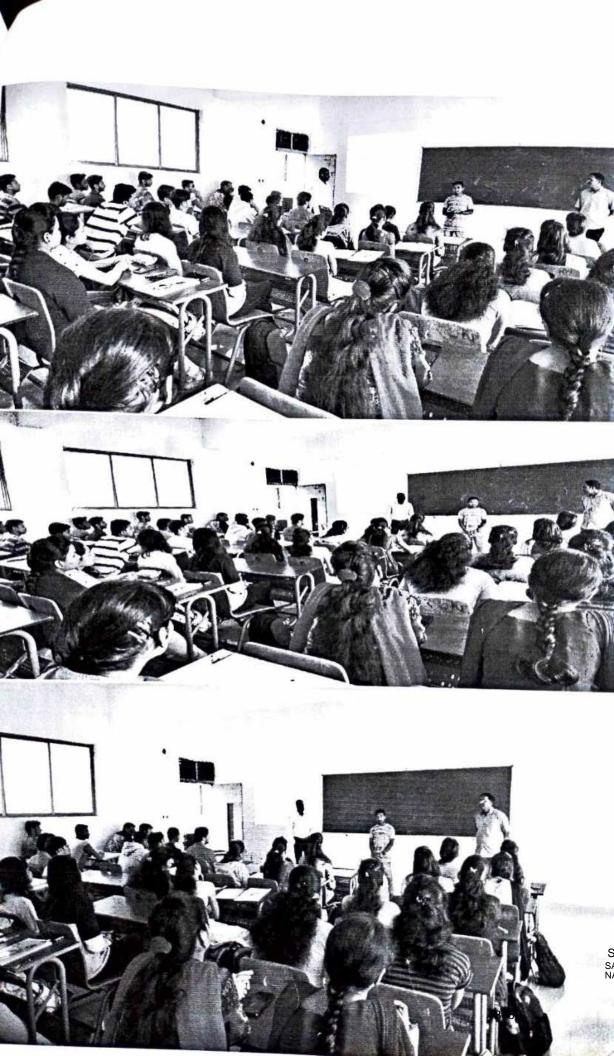

- 5.1.2 Following capacity development and skills enhancement activities are organised for improving students' capability
   1. Soft skills
   2. Language and communication skills
   3. Life skills (Yoga, physical fitness, health and hygiene, self-employment and entrepreneurial skills)
   4. Awareness of trends in technology