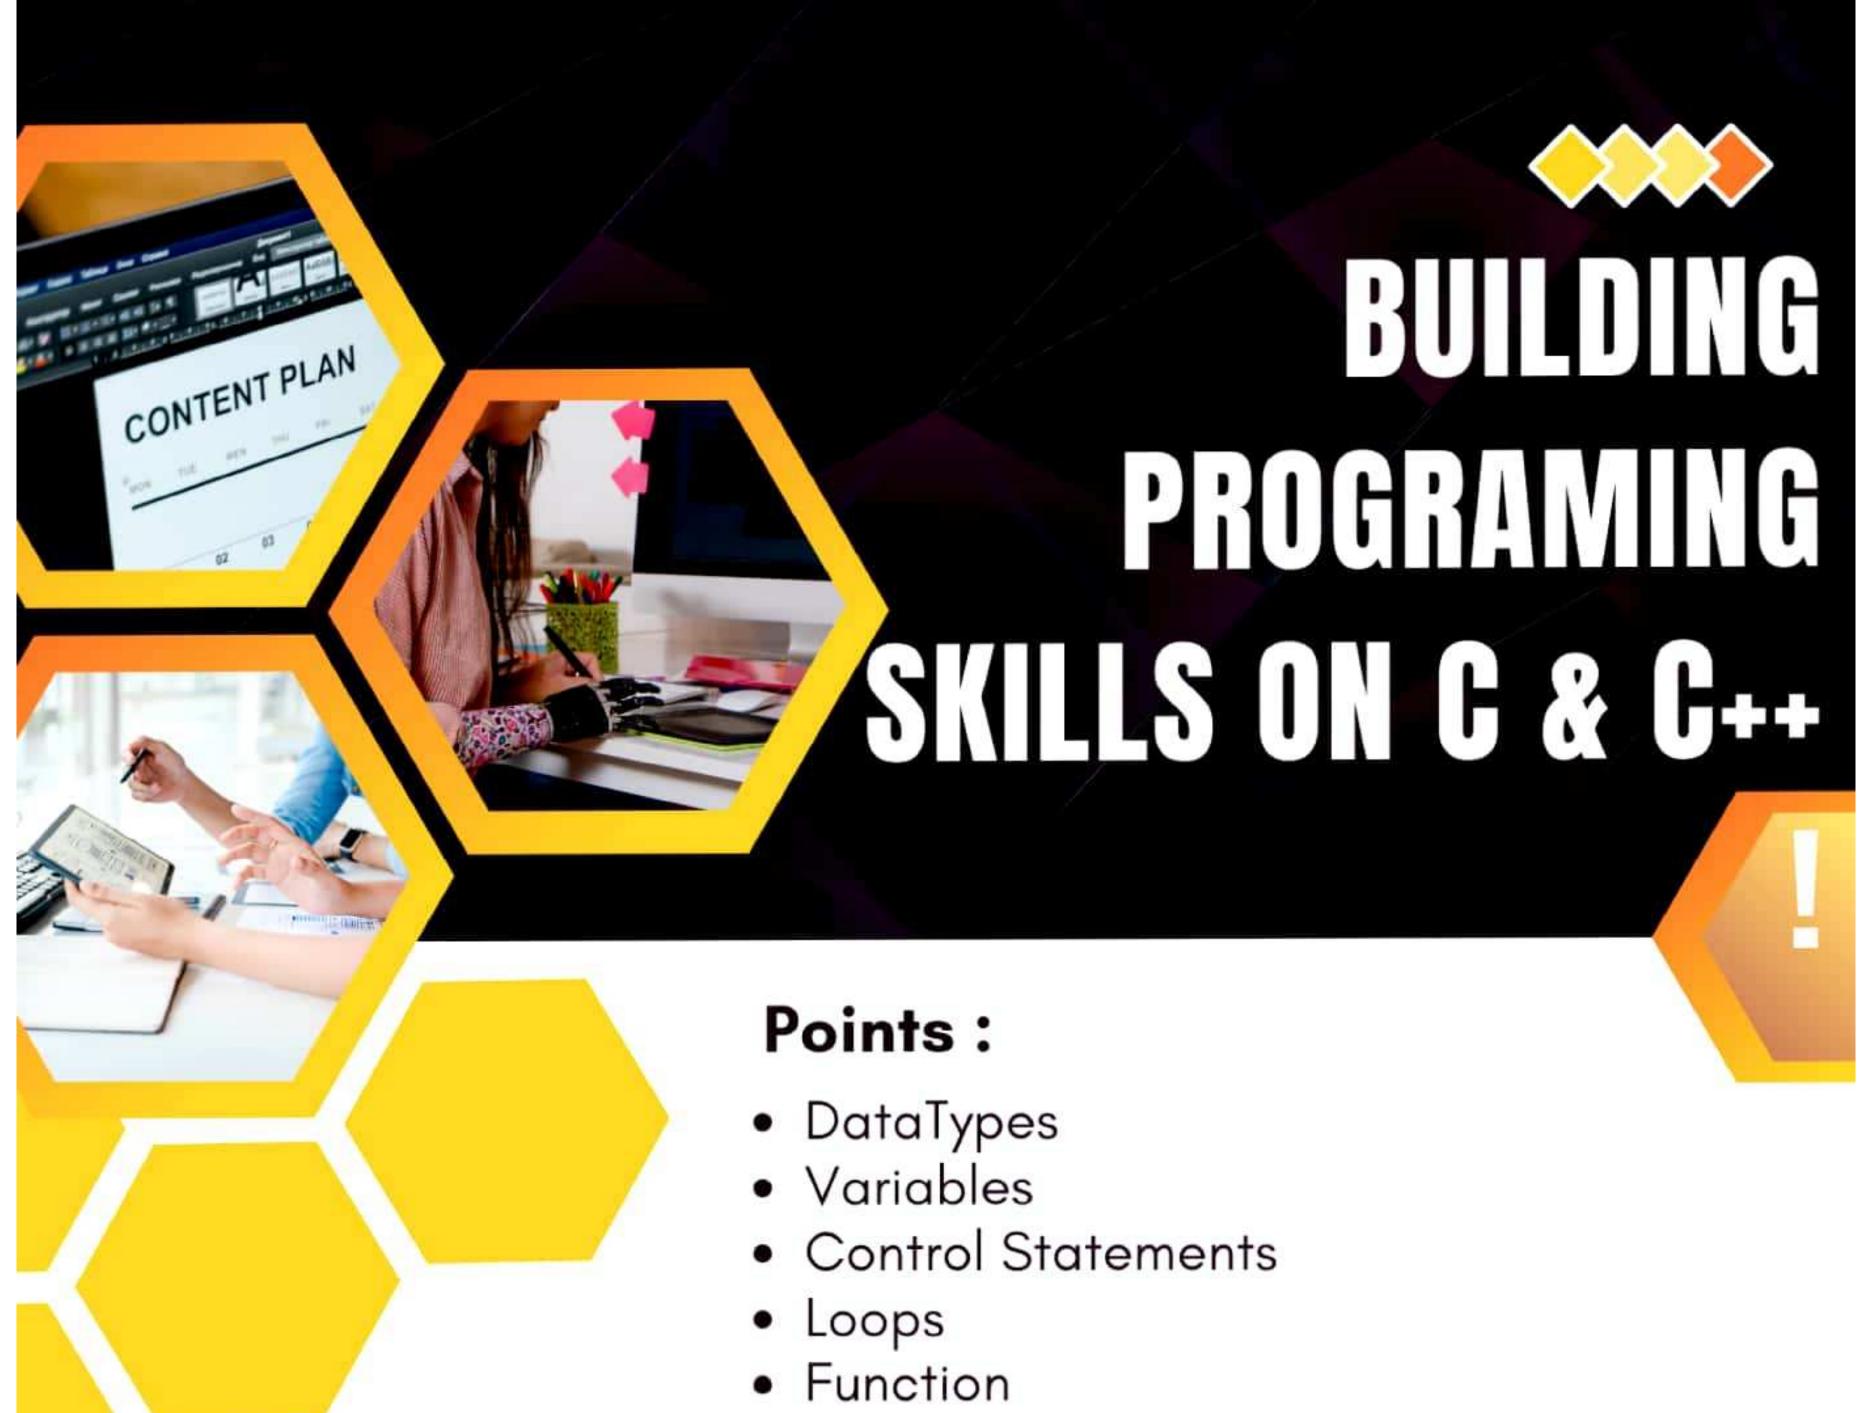

- 5.1.2 Following capacity development and skills enhancement activities are organised for improving students' capability
   1. Soft skills
   2. Language and communication skills
   3. Life skills (Yoga, physical fitness, health and hygiene, self-employment and entrepreneurial skills)
   4. Awareness of trends in technology