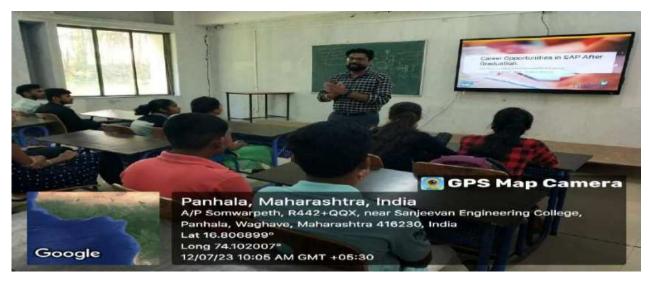

- 5.1.2 Following capacity development and skills enhancement activities are organised for improving students' capability
   1. Soft skills
   2. Language and communication skills
   3. Life skills (Yoga, physical fitness, health and hygiene, self-employment and entrepreneurial skills)
   4. Awareness of trends in technology