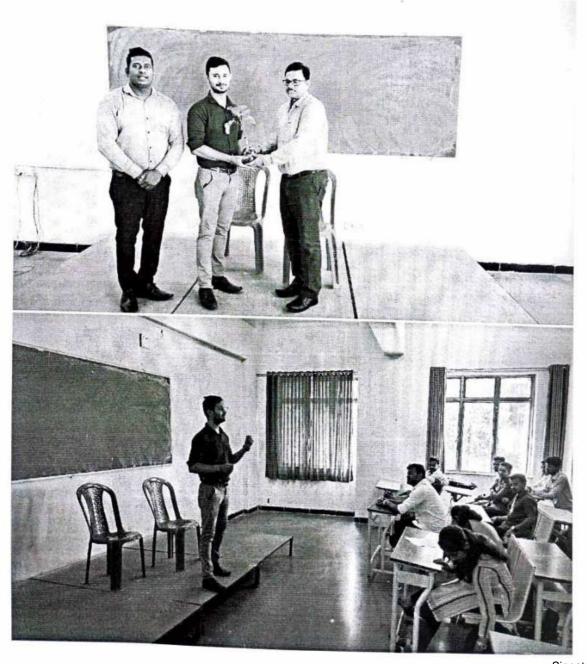

- 5.1.2 Following capacity development and skills enhancement activities are organised for improving students' capability
   1. Soft skills
   2. Language and communication skills
   3. Life skills (Yoga, physical fitness, health and hygiene, self-employment and entrepreneurial skills)
   4. Awareness of trends in technology