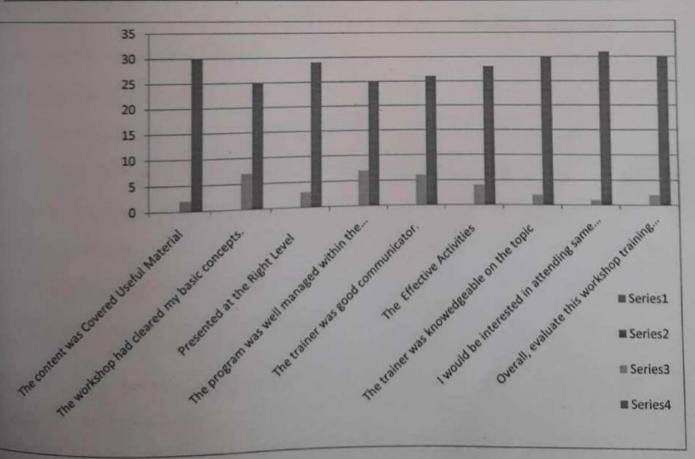

- 5.1.2 Following capacity development and skills enhancement activities are organised for improving students' capability
   1. Soft skills
   2. Language and communication skills
   3. Life skills (Yoga, physical fitness, health and hygiene, self-employment and entrepreneurial skills)
   4. Awareness of trends in technology