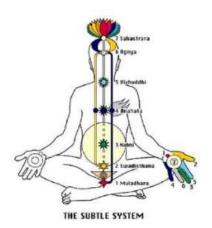

- 5.1.2 Following capacity development and skills enhancement activities are organised for improving students' capability
   1. Soft skills
   2. Language and communication skills
   3. Life skills (Yoga, physical fitness, health and hygiene, self-employment and entrepreneurial skills)
   4. Awareness of trends in technology