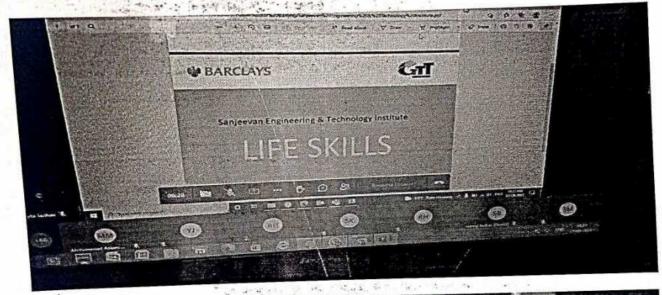

- 5.1.2 Following capacity development and skills enhancement activities are organised for improving students' capability
   1. Soft skills
   2. Language and communication skills
   3. Life skills (Yoga, physical fitness, health and hygiene, self-employment and entrepreneurial skills)
   4. Awareness of trends in technology