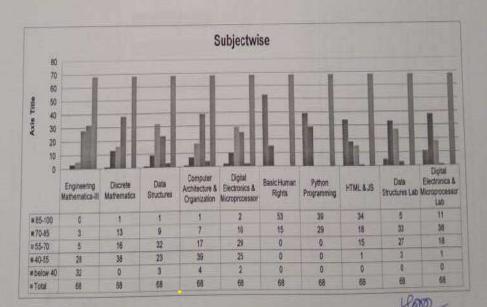

- 5.1.2 Following capacity development and skills enhancement activities are organised for improving students' capability
   1. Soft skills
   2. Language and communication skills
   3. Life skills (Yoga, physical fitness, health and hygiene, self-employment and entrepreneurial skills)
   4. Awareness of trends in technology

| Year    | Name of the capacity development<br>and skills enhancement program                                                                                                                                                                                                                                                                                                                                                      | Period (from date - to date)                                                                            | Number of students enrolled | Name of the agencies/experts involved with contact details (if any)                                                                                                                            | pa                                     |
|---------|-------------------------------------------------------------------------------------------------------------------------------------------------------------------------------------------------------------------------------------------------------------------------------------------------------------------------------------------------------------------------------------------------------------------------|---------------------------------------------------------------------------------------------------------|-----------------------------|------------------------------------------------------------------------------------------------------------------------------------------------------------------------------------------------|----------------------------------------|
|         | 1. Soft skill                                                                                                                                                                                                                                                                                                                                                                                                           |                                                                                                         |                             |                                                                                                                                                                                                |                                        |
|         |                                                                                                                                                                                                                                                                                                                                                                                                                         |                                                                                                         |                             |                                                                                                                                                                                                |                                        |
|         | Core Java Training Program at Fuel Pune For one month It's a Free One                                                                                                                                                                                                                                                                                                                                                   |                                                                                                         |                             |                                                                                                                                                                                                |                                        |
|         | month Training Program under CSR                                                                                                                                                                                                                                                                                                                                                                                        | 13-02-2023 to 13-03-23                                                                                  | 58                          | Fuel Foundation , Pune                                                                                                                                                                         | 3                                      |
|         | EDP & Start-Up Training program (                                                                                                                                                                                                                                                                                                                                                                                       |                                                                                                         |                             |                                                                                                                                                                                                |                                        |
|         | Shri, Pratap Patil, Shri Sharad Benade)                                                                                                                                                                                                                                                                                                                                                                                 | 2/20/2022                                                                                               | 100                         | Sky Global Kolhapur and Walstar                                                                                                                                                                | ١                                      |
|         | <u> </u>                                                                                                                                                                                                                                                                                                                                                                                                                | 3/20/2023                                                                                               | 180                         | Technologies Ltd                                                                                                                                                                               | 11                                     |
|         | How to crak High Paying Software Jobs                                                                                                                                                                                                                                                                                                                                                                                   |                                                                                                         |                             |                                                                                                                                                                                                |                                        |
|         | in 2023- By Abhinav Jain Ex Microsoft                                                                                                                                                                                                                                                                                                                                                                                   | 5/12/2023                                                                                               | 43                          | NXT WAVE PUNE                                                                                                                                                                                  | 18                                     |
|         | Demystifying the Field of Data Science                                                                                                                                                                                                                                                                                                                                                                                  |                                                                                                         |                             |                                                                                                                                                                                                |                                        |
|         | & Transformation Connect2 Conquer-                                                                                                                                                                                                                                                                                                                                                                                      |                                                                                                         |                             |                                                                                                                                                                                                |                                        |
|         | MS Susrenitha Tummala- TCS Business<br>Excellence Practitioner                                                                                                                                                                                                                                                                                                                                                          |                                                                                                         |                             |                                                                                                                                                                                                |                                        |
|         | Excellence Practitioner                                                                                                                                                                                                                                                                                                                                                                                                 | 6/30/2023                                                                                               | 53                          | TCS Career Online for CSE Studnets                                                                                                                                                             | 2:                                     |
|         | Emerging Spatial Wave Opportunites                                                                                                                                                                                                                                                                                                                                                                                      |                                                                                                         |                             |                                                                                                                                                                                                |                                        |
|         | and Challenges ( Connect 2 Conquer)                                                                                                                                                                                                                                                                                                                                                                                     |                                                                                                         |                             |                                                                                                                                                                                                |                                        |
|         | TCS - Dr. Ashok Maharaj- Head XR Labs<br>at TCS)                                                                                                                                                                                                                                                                                                                                                                        |                                                                                                         |                             |                                                                                                                                                                                                |                                        |
|         | ·                                                                                                                                                                                                                                                                                                                                                                                                                       | 7/7/2023                                                                                                | 30                          | TCS Career Online for CSE Studnets                                                                                                                                                             | 24                                     |
|         | NIIT - Banking Career Opportunites Training Program for CSE & Electrical                                                                                                                                                                                                                                                                                                                                                |                                                                                                         |                             |                                                                                                                                                                                                |                                        |
|         | Students                                                                                                                                                                                                                                                                                                                                                                                                                | 7/9/2023                                                                                                | 55                          | NIIT, Pune                                                                                                                                                                                     | 27                                     |
| 2022-23 |                                                                                                                                                                                                                                                                                                                                                                                                                         |                                                                                                         |                             | Rubicon Foundation Pune,Mr. Amrut                                                                                                                                                              |                                        |
|         | Soft/Life Skills Training Workshop                                                                                                                                                                                                                                                                                                                                                                                      | 5 Dec 2022 To 9 Dec 2022                                                                                | 130                         | Kulkarni and Mr.Abdule Peerzade                                                                                                                                                                | 31                                     |
|         | 2. Language & communication skills                                                                                                                                                                                                                                                                                                                                                                                      |                                                                                                         | 1                           | 1                                                                                                                                                                                              | ╁                                      |
|         | communication skills                                                                                                                                                                                                                                                                                                                                                                                                    | 10/04/23 to 28/06/23                                                                                    | 50                          | Mr. Pradip Ravsaheb Patil                                                                                                                                                                      | 41                                     |
|         | 3. Life skill                                                                                                                                                                                                                                                                                                                                                                                                           | <del></del>                                                                                             |                             | <del></del>                                                                                                                                                                                    |                                        |
|         | Life Skills Training Program in<br>Association with Rubicon Skills ( Ankita                                                                                                                                                                                                                                                                                                                                             |                                                                                                         |                             |                                                                                                                                                                                                |                                        |
|         | Kadam)                                                                                                                                                                                                                                                                                                                                                                                                                  | 07-08-23 to 10-08-2023                                                                                  | 50                          | Rubicon Skills Pune                                                                                                                                                                            | 59                                     |
|         | Life Skills Training Program in                                                                                                                                                                                                                                                                                                                                                                                         |                                                                                                         |                             |                                                                                                                                                                                                |                                        |
|         | Association with Rubicon Skills (Zhakir                                                                                                                                                                                                                                                                                                                                                                                 |                                                                                                         |                             |                                                                                                                                                                                                |                                        |
|         | Husen ) Life Skills Training Program in                                                                                                                                                                                                                                                                                                                                                                                 | 07-08-23 to 10-08-2023                                                                                  | 40                          | Rubicon Skills Pune                                                                                                                                                                            | 62                                     |
|         | Association with Rubicon Skills( Yogita                                                                                                                                                                                                                                                                                                                                                                                 |                                                                                                         |                             |                                                                                                                                                                                                |                                        |
|         | Vaidya,Goa)                                                                                                                                                                                                                                                                                                                                                                                                             | 07-08-23 to 10-08-2023                                                                                  | 60                          | Rubicon Skills Pune                                                                                                                                                                            | 67                                     |
|         | Aptitude Training Program , (Pritam                                                                                                                                                                                                                                                                                                                                                                                     | 07.00.00 . 40.00.0000                                                                                   |                             |                                                                                                                                                                                                |                                        |
|         | Mahamuni, Pune ) Life Skills Training Program in                                                                                                                                                                                                                                                                                                                                                                        | 07-08-23 to 10-08-2023                                                                                  | 80                          | GTT, Foundation , Pune                                                                                                                                                                         | 71                                     |
|         | Association with Rubicon Skills (                                                                                                                                                                                                                                                                                                                                                                                       |                                                                                                         |                             |                                                                                                                                                                                                |                                        |
|         | Tanushree Madam)                                                                                                                                                                                                                                                                                                                                                                                                        | 12- 09-2023 to 15-09-2023                                                                               | 50                          | Rubicon Skills Pune                                                                                                                                                                            | 86                                     |
|         | Life Skills Training Program in                                                                                                                                                                                                                                                                                                                                                                                         |                                                                                                         |                             |                                                                                                                                                                                                |                                        |
|         | Association with Rubicon Skills (Yogesh Rahane)                                                                                                                                                                                                                                                                                                                                                                         | 12- 09-2023 to 15-09-2023                                                                               | 50                          | Rubicon Skills Pune                                                                                                                                                                            | 10:                                    |
|         | Life Skills Training Program in                                                                                                                                                                                                                                                                                                                                                                                         |                                                                                                         |                             |                                                                                                                                                                                                |                                        |
|         | Association with Rubicon Skills (                                                                                                                                                                                                                                                                                                                                                                                       |                                                                                                         |                             |                                                                                                                                                                                                |                                        |
|         | Shankri Madam)  1. Soft skill                                                                                                                                                                                                                                                                                                                                                                                           | 12- 09-2023 to 15-09-2023                                                                               | 53                          | Rubicon Skills Pune                                                                                                                                                                            | 105                                    |
|         | Personality Development - Placement                                                                                                                                                                                                                                                                                                                                                                                     |                                                                                                         |                             |                                                                                                                                                                                                |                                        |
|         | Oriented Aptitutde Skills                                                                                                                                                                                                                                                                                                                                                                                               | 25/10/2021 to 27/10/2022                                                                                | 80                          | GTT, Foundation , Pune & Barclays                                                                                                                                                              |                                        |
|         |                                                                                                                                                                                                                                                                                                                                                                                                                         |                                                                                                         |                             |                                                                                                                                                                                                | 109                                    |
|         | Aptitude Training Program<br>improvement Workshop                                                                                                                                                                                                                                                                                                                                                                       | 22/11/2021 to 24/11/2021                                                                                | 80                          | GTT, Foundation , Pune & Barclays                                                                                                                                                              | 157                                    |
|         | Personality Development - Program                                                                                                                                                                                                                                                                                                                                                                                       | 5 (4.7 (2022)                                                                                           | 200                         | CIL L CCD T : :                                                                                                                                                                                | 10.                                    |
|         |                                                                                                                                                                                                                                                                                                                                                                                                                         | 5/17/2022                                                                                               | 200                         | Gillete CSR Training                                                                                                                                                                           | 203                                    |
|         | Interview & Communication Training                                                                                                                                                                                                                                                                                                                                                                                      | 12/15/2021                                                                                              | 50                          | GTT Foundation Burns 9 Paralaus                                                                                                                                                                |                                        |
|         | Program for Electrical Department                                                                                                                                                                                                                                                                                                                                                                                       | 12/13/2021                                                                                              | 60                          | GTT, Foundation , Pune & Barclays                                                                                                                                                              | 205                                    |
|         |                                                                                                                                                                                                                                                                                                                                                                                                                         |                                                                                                         |                             |                                                                                                                                                                                                | _                                      |
|         | Megacorp, Third Party Aggregator of                                                                                                                                                                                                                                                                                                                                                                                     |                                                                                                         |                             |                                                                                                                                                                                                |                                        |
|         | ministry of skill development and                                                                                                                                                                                                                                                                                                                                                                                       | 7/23/2022                                                                                               | 50                          | Megacorp Pune                                                                                                                                                                                  |                                        |
|         | ministry of skill development and enterpreneurship & Traning on                                                                                                                                                                                                                                                                                                                                                         | 7/23/2022                                                                                               | 50                          | Megacorp Pune                                                                                                                                                                                  | 208                                    |
|         | ministry of skill development and                                                                                                                                                                                                                                                                                                                                                                                       |                                                                                                         |                             |                                                                                                                                                                                                | 208                                    |
|         | ministry of skill development and<br>enterpreneurship & Traning on<br>Interview Skill<br>Enterprenuership Development<br>program- Startup Activity                                                                                                                                                                                                                                                                      | 5/4/2022                                                                                                | 175                         | Bharti Yuva Shakti Foundation                                                                                                                                                                  | 212                                    |
|         | ministry of skill development and enterpreneurship & Traning on Interview Skill Enterprenuership Development                                                                                                                                                                                                                                                                                                            |                                                                                                         |                             |                                                                                                                                                                                                | 212                                    |
|         | ministry of skill development and enterpreneurship & Traning on Interview Skill Enterprenuership Development program - Startup Activity Soft skill Development                                                                                                                                                                                                                                                          | 5/4/2022                                                                                                | 175                         | Bharti Yuva Shakti Foundation                                                                                                                                                                  | 212                                    |
| 2021-22 | ministry of skill development and<br>enterpreneurship & Traning on<br>Interview Skill<br>Enterprenuership Development<br>program- Startup Activity                                                                                                                                                                                                                                                                      | 5/4/2022                                                                                                | 175                         | Bharti Yuva Shakti Foundation                                                                                                                                                                  | 212                                    |
| 2021-22 | ministry of skill development and enterpreneurship & Traning on Interview Skill Enterpreneurship Development program - Startup Activity Soft skill Development  2. Language & communication skills Business Communication English Grammar Training Program in                                                                                                                                                           | 5/4/2022<br>11/5/2022 to 24/06/2022<br>Sept.2022                                                        | 175<br>71                   | Bharti Yuva Shakti Foundation Prof. Ashok B Kolekar, 8208138528 Prof. Ashok Kolekar                                                                                                            | 212                                    |
| 2021-22 | ministry of skill development and enterpreneurship & Traning on Interview Skill Enterprenuership Development program- Startup Activity Soft skill Development  2. Language & communication skills Business Communication                                                                                                                                                                                                | 5/4/2022<br>11/5/2022 to 24/06/2022                                                                     | 175                         | Bharti Yuva Shakti Foundation<br>Prof. Ashok B Kolekar, 8208138528                                                                                                                             | 212                                    |
| 2021-22 | ministry of skill development and enterpreneurship & Traning on Interview Skill Enterpreneurship Development program - Startup Activity Soft skill Development  2. Language & communication skills Business Communication English Grammar Training Program in                                                                                                                                                           | 5/4/2022<br>11/5/2022 to 24/06/2022<br>Sept.2022                                                        | 175<br>71                   | Bharti Yuva Shakti Foundation Prof. Ashok B Kolekar, 8208138528 Prof. Ashok Kolekar                                                                                                            | 212                                    |
| 2021-22 | ministry of skill development and enterpreneurship & Traning on Interview Skill Enterpreneurship Development program - Startup Activity Soft skill Development  2. Language & communication skills Business Communication English Grammar Training Program in                                                                                                                                                           | 5/4/2022<br>11/5/2022 to 24/06/2022<br>Sept.2022                                                        | 175<br>71                   | Bharti Yuva Shakti Foundation Prof. Ashok B Kolekar, 8208138528 Prof. Ashok Kolekar                                                                                                            | 212                                    |
| 2021-22 | ministry of skill development and enterpreneurship & Traning on Interview Skill Enterprenuership Development program - Startup Activity Soft skill Development  2. Language & communication skills Business Communication English Grammar Training Program in Association with GTT and Sanjeevan  3. Life skill Online Life Skill Program for All last                                                                  | 5/4/2022<br>11/5/2022 to 24/06/2022<br>Sept.2022<br>12/8/2021                                           | 175<br>71<br>77<br>150      | Bharti Yuva Shakti Foundation Prof. Ashok B Kolekar, 8208138528 Prof. Ashok Kolekar GTT, Foundation , Pune & Barclays                                                                          | 212<br>218<br>230<br>236               |
| 2021-22 | ministry of skill development and enterpreneurship & Traning on Interview Skill Enterpreneurship Development program - Startup Activity Soft skill Development  2. Language & communication skills Business Communication English Grammar Training Program in Association with GTT and Sanjeevan  3. Life skill Online Life Skill Program for All last Years Students                                                   | 5/4/2022<br>11/5/2022 to 24/06/2022<br>Sept.2022                                                        | 175<br>71                   | Bharti Yuva Shakti Foundation Prof. Ashok B Kolekar, 8208138528 Prof. Ashok Kolekar                                                                                                            | 212<br>218<br>230<br>236               |
| 2021-22 | ministry of skill development and enterpreneurship & Traning on Interview Skill Enterprenuership Development program- Startup Activity Soft skill Development  2. Language & communication skills Business Communication English Grammar Training Program in Association with GTT and Sanjeevan  3. Life skill Online Life Skill Program for All last Years Students Life Skill Traning Program in                      | 5/4/2022<br>11/5/2022 to 24/06/2022<br>Sept.2022<br>12/8/2021                                           | 175<br>71<br>77<br>150      | Bharti Yuva Shakti Foundation Prof. Ashok B Kolekar, 8208138528 Prof. Ashok Kolekar GTT, Foundation , Pune & Barclays                                                                          | 208<br>212<br>218<br>230<br>236<br>240 |
| 2021-22 | ministry of skill development and enterpreneurship & Traning on Interview Skill Enterpreneurship Development program - Startup Activity Soft skill Development  2. Language & communication skills Business Communication English Grammar Training Program in Association with GTT and Sanjeevan  3. Life skill Online Life Skill Program for All last Years Students                                                   | 5/4/2022<br>11/5/2022 to 24/06/2022<br>Sept.2022<br>12/8/2021<br>27/09/2021 to 02/10/2021<br>10/26/2021 | 175<br>71<br>77<br>150      | Bharti Yuva Shakti Foundation  Prof. Ashok B Kolekar, 8208138528  Prof. Ashok Kolekar  GTT, Foundation , Pune & Barclays  GTT, Foundation , Pune & Barclays  GTT, Foundation , Pune & Barclays | 212<br>218<br>230<br>236               |
| 2021-22 | ministry of skill development and enterpreneurship & Traning on Interview Skill Enterprenuership Development program- Startup Activity Soft skill Development  2. Language & communication skills Business Communication English Grammar Training Program in Association with GTT and Sanjeevan  3. Life skill Online Life Skill Program for All last Years Students Life Skill Traning Program in Association with GTT | 5/4/2022<br>11/5/2022 to 24/06/2022<br>Sept.2022<br>12/8/2021<br>27/09/2021 to 02/10/2021               | 175<br>71<br>77<br>150      | Bharti Yuva Shakti Foundation  Prof. Ashok B Kolekar, 8208138528  Prof. Ashok Kolekar  GTT, Foundation , Pune & Barclays  GTT, Foundation , Pune & Barclays                                    | 212<br>218<br>230<br>236               |

|         | Workshop on " AWS Academy &             | T.                              |      | 1                                                         |            |
|---------|-----------------------------------------|---------------------------------|------|-----------------------------------------------------------|------------|
|         | CLOUD COMPUTING". CSE, E&TC &           | 12/12/2021                      | 60   | AWS Academy                                               |            |
|         | Electrical TY Students                  | 12/12/2021                      | 00   | AWS Academy                                               | 256 to 257 |
|         | Placement oriented Induction by         |                                 |      |                                                           |            |
|         | Minda Corporation                       | 2/3/2022                        | 77   | Minda Corporation                                         | 258 to 259 |
|         | JAVA C++ 15 Days Training Program       | 9/13/2022                       | 150  | ATTOS                                                     | 260 to 261 |
|         | 1. Soft skill                           | •                               |      | •                                                         |            |
|         | English Language Laboratory             | 10/2/2021                       | 78   | Prof. Ashok B Kolekar, 8208138528                         | 262 to 270 |
|         | Soft skill Development                  | 17/8/2021 to 16/12/2021         | 62   | Prof. Ashok B Kolekar, 8208138528                         | 271 to 279 |
|         | Skill and Career Devlopment             | 22nd March – 03rd April, 2021   | 36   | Under National Skill Development<br>Corporation (N.S.D.C) | 280 to 289 |
|         | PLC and Industrial Automation           | 13th Augest - 14th Augest, 2021 | 301  | Mr. Dinesh (Instructor, The World of<br>Automation, Pune) | 290 to 306 |
| 2020-21 | soft skills and personolity development | 01/08/20                        | 69   | Prof.R.D.Mane                                             | 307 to 313 |
|         |                                         |                                 |      | •                                                         |            |
|         | 2. Language & communication skills      |                                 |      |                                                           |            |
|         | Business Communication                  | 01/03/21                        | 68   | Prof. Ashok B Kolekar, 8208138528                         | 314 to 317 |
|         | Soft skill Training programme           | 10/2/2021                       | 78   | Prof. Ashok B Kolekar, 8208138528                         | 318 to 320 |
|         | 3. Life skill                           |                                 |      |                                                           |            |
|         | Sahajayoga Meditation session           | 2/22/2021                       | 39   | Mr. Suhar Devmore, Sahajayoga Trust                       |            |
|         | Saliajayoga Meditation session          | 3/15/2021                       | 51   | Kolhapur                                                  | 321 to 326 |
|         | 1. Soft skill                           | 3/13/2021                       | J1   | конари                                                    | 321 (0 320 |
|         | Soft Skill Development                  | 13/8/2019                       | 88   | Prof. Ashok B Kolekar, 8208138528                         | 327 t 333  |
|         | 2. Language & communication skills      | 20/0/2000                       |      | Tron Follow & Rolekar, 6200130320                         |            |
| 2019-20 | Language Lab                            | 13/8/2019                       | 88   | Prof. Ashok B. Kolekar,9822415011                         | 334 to 348 |
|         | Soft skill development                  | January 2020(Sem-IV)            | 68   | S.Y.B.Tech(CSE)DBATU University, Lonere                   |            |
|         | ·                                       |                                 |      |                                                           |            |
|         | 1. Soft skill                           |                                 |      | •                                                         |            |
|         | soft skills and personolity development |                                 |      | Prof. S.N.Shinde                                          |            |
|         |                                         | 1/23/2019                       | 53   | FTOI. 3.IN.SIIIIIde                                       | 354 to 363 |
|         | Soft skill development                  | 7/6/2018                        | 85   | Prof. Ashok B. Kolekar,9822415011                         | 364 to 373 |
|         | Placement linked skill development      |                                 |      | Prof. S.N.Shinde                                          |            |
|         | programme                               | 3/15/2019                       | 56   | Tron Sirtisminde                                          | 374 to 379 |
| 2018-19 |                                         |                                 |      |                                                           |            |
|         | 2. Language & communication skills      |                                 |      |                                                           |            |
|         | Short term course of English Language   | 0/42/2040 - 45/04/2040          | 4.47 | D [ A     D         0000445044                            |            |
|         | Lab                                     | 8/12/2018 to 15/04/2019         | 147  | Prof. Ashok B. Kolekar,9822415011                         | 380 to 397 |
|         | 3. Life skill                           |                                 |      |                                                           | 1          |
|         |                                         | 6/21/2018                       | 100  | Prof. Ranjit Ingawale                                     | 398 to 403 |
|         | Yoga<br>Meditation                      | 8/10/2018                       | 80   | Sahajayoga Center, Kolhapur                               | 404 to 405 |
| -       | Medication                              | 0/10/2010                       | 80   | Janajayoga Center, Komapur                                | 707 10 403 |