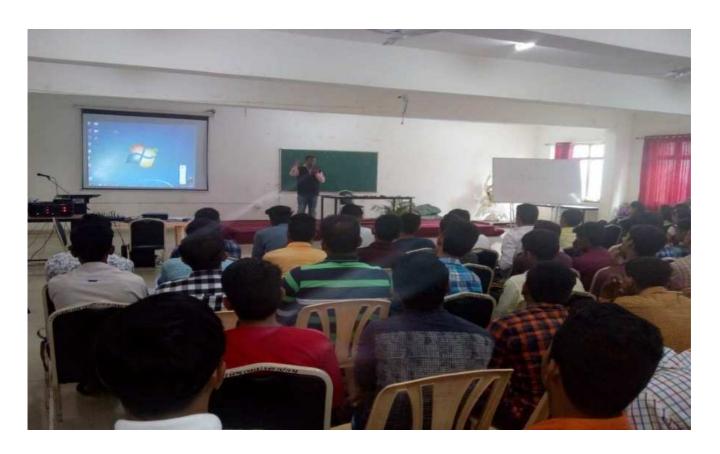

#### NOTICE

Subject: FUEL Training Program 13 FEB to 13 MAR 2023 - Fully Funded by Capgemini in Association with FUEL, PUNE

Dear Computer Science and Electrical Engineering Students,

We are thrilled to announce the commencement of the FUEL Training Program, an incredible opportunity brought to you by Capgemini. This comprehensive training program, spanning from February 13th to March 13th, 2023, offers invaluable knowledge and experience in the fields of Python and Java.

Dates: February 13, 2023 - March 13, 2023

Location: Bhudhan, Pune

Sponsored by: Capgemini Pune

Introduction: From February 13 to March 13, 2023, Fuel organized an exceptional one-month Core Java Training Program for students from Sanjeevan Institute. This initiative was made possible through the generous funding of Capgemini Pune. The program aimed to provide students with comprehensive Java programming skills and enhance their employability in the IT sector. The training program was not only free of cost but also included accommodation, food, certification, and job assistance.