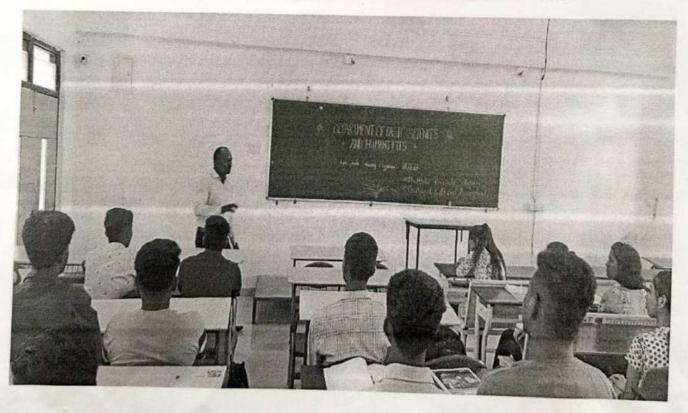

Dates: February 13, 2023 - March 13, 2023

Location: Bhudhan, Pune

Sponsored by: Capgemini Pune

Introduction: From February 13 to March 13, 2023, Fuel organized an exceptional one-month Core Java Training Program for students from Sanjeevan Institute. This initiative was made possible through the generous funding of Capgemini Pune. The program aimed to provide students with comprehensive Java programming skills and enhance their employability in the IT sector. The training program was not only free of cost but also included accommodation, food, certification, and job assistance.