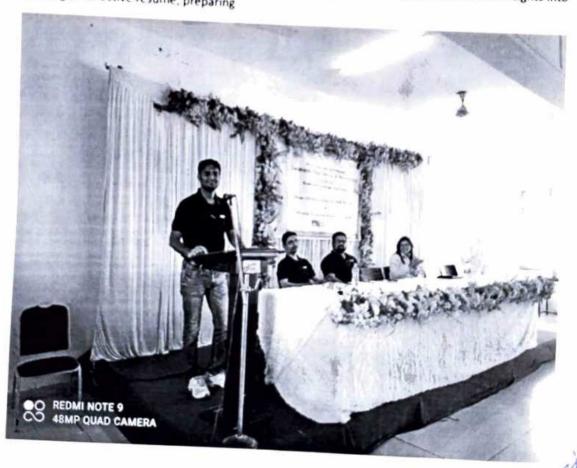

Dates: February 13, 2023 - March 13, 2023

Location: Bhudhan, Pune

Sponsored by: Capgemini Pune

Introduction: From February 13 to March 13, 2023, Fuel organized an exceptional one-month Core Java Training Program for students from Sanjeevan Institute. This initiative was made possible through the generous funding of Capgemini Pune. The program aimed to provide students with comprehensive Java programming skills and enhance their employability in the IT sector. The training program was not only free of cost but also included accommodation, food, certification, and job assistance.

Professional Trainers: Fuel engaged experienced and certified trainers who were experts in Java programming. They provided hands-on training, real-world examples, and practical insights into Java development.

Interactive Learning: The training sessions were highly interactive, with a focus on problemsolving and collaborative learning. Students had the opportunity to ask questions, seek clarification, and engage in group discussions.