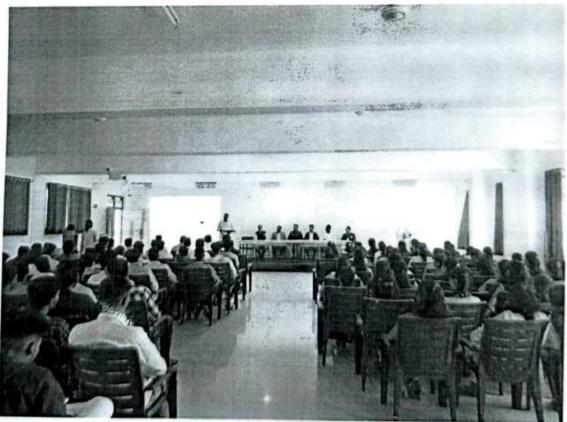

#### NOTICE

Subject: FUEL Training Program 13 FEB to 13 MAR 2023 - Fully Funded by Capgemini in Association with FUEL, PUNE

Dear Computer Science and Electrical Engineering Students,

We are thrilled to announce the commencement of the FUEL Training Program, an incredible opportunity brought to you by Capgemini. This comprehensive training program, spanning from February 13th to March 13th, 2023, offers invaluable knowledge and experience in the fields of Python and Java.

Dates: February 13, 2023 - March 13, 2023

Location: Bhudhan, Pune

Sponsored by: Capgemini Pune

Introduction: From February 13 to March 13, 2023, Fuel organized an exceptional one-month Core Java Training Program for students from Sanjeevan Institute. This initiative was made possible through the generous funding of Capgemini Pune. The program aimed to provide students with comprehensive Java programming skills and enhance their employability in the IT sector. The training program was not only free of cost but also included accommodation, food, certification, and job assistance.