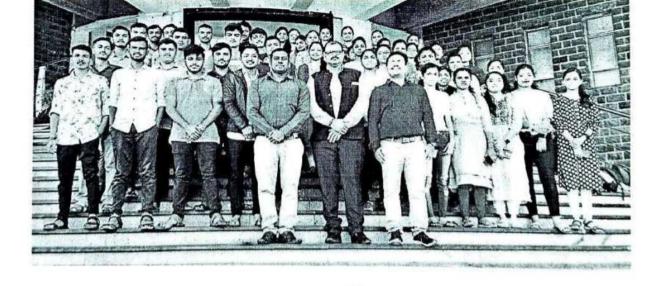

Dates: February 13, 2023 - March 13, 2023

Location: Bhudhan, Pune

Sponsored by: Capgemini Pune

Introduction: From February 13 to March 13, 2023, Fuel organized an exceptional one-month Core Java Training Program for students from Sanjeevan Institute. This initiative was made possible through the generous funding of Capgemini Pune. The program aimed to provide students with comprehensive Java programming skills and enhance their employability in the IT sector. The training program was not only free of cost but also included accommodation, food, certification, and job assistance.

Conclusion: Fuel's Free Core Java Training Program for Sanjeevan students, sponsored by Capgemini Pune, was a remarkable initiative that provided students with a unique opportunity to enhance their Java programming skills. The program's comprehensive curriculum, professional trainers, and additional benefits like accommodation, food, certification, and job assistance made it an outstanding educational experience. This initiative not only enriched the lives of the students but also contributed to their future employability in the IT sector.