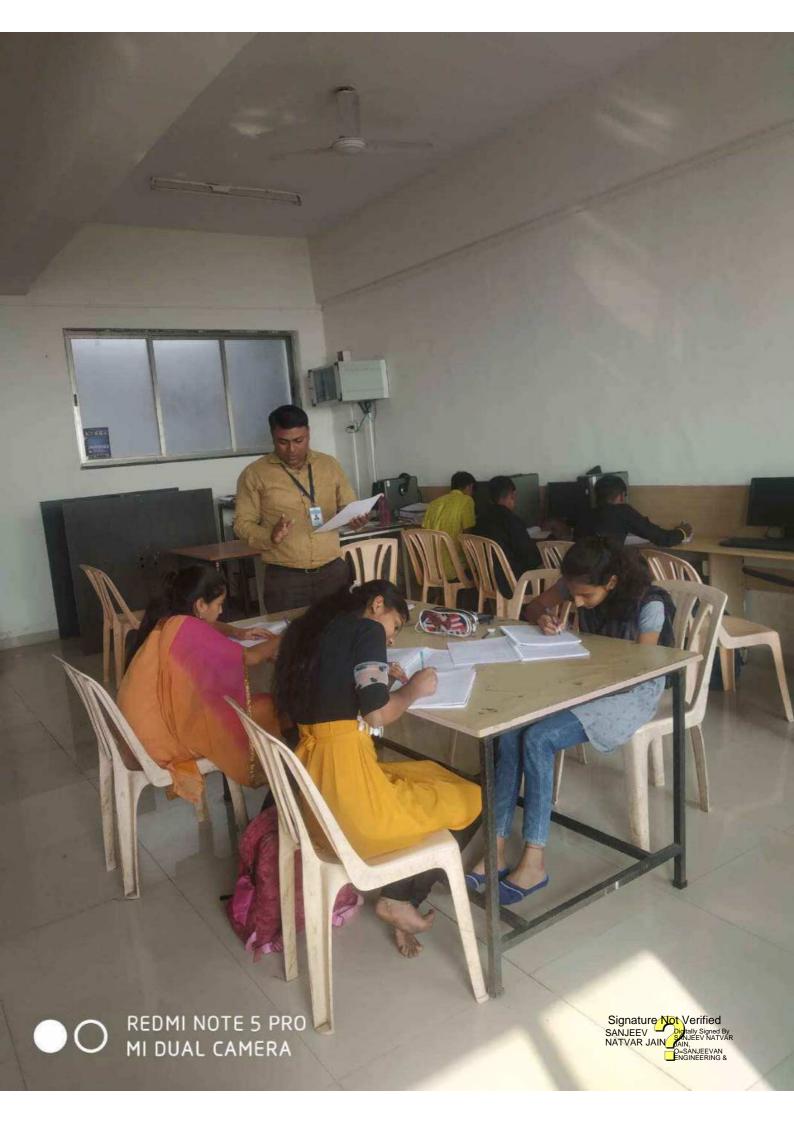

Dates: February 13, 2023 - March 13, 2023

Location: Bhudhan, Pune

Sponsored by: Capgemini Pune

Introduction: From February 13 to March 13, 2023, Fuel organized an exceptional one-month Core Java Training Program for students from Sanjeevan Institute. This initiative was made possible through the generous funding of Capgemini Pune. The program aimed to provide students with comprehensive Java programming skills and enhance their employability in the IT sector. The training program was not only free of cost but also included accommodation, food, certification, and job assistance.

Interactive Learning: The training sessions were highly interactive, with a focus on problemsolving and collaborative learning. Students had the opportunity to ask questions, seek clarification, and engage in group discussions.