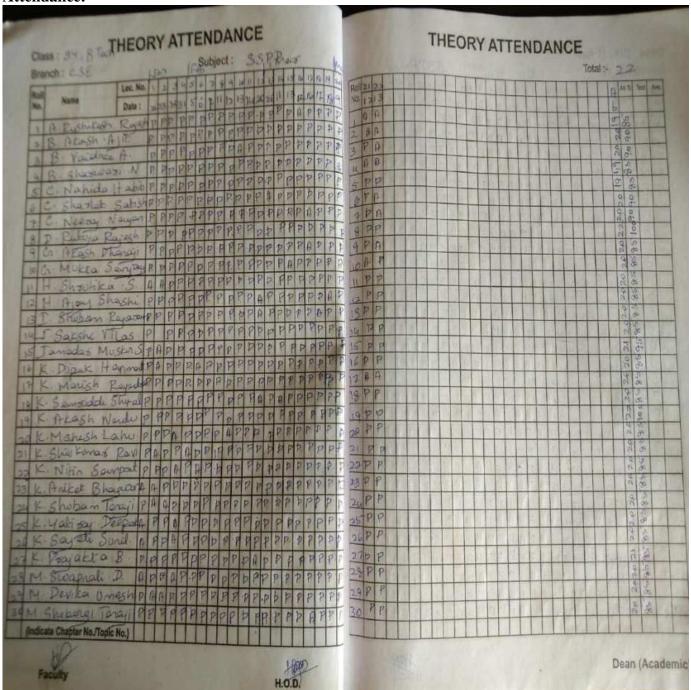

|    | Students Name               | Gender | 10-Sep-23 | 11-Sep-23 | 12-Sep-23     | 13-Sep-23 | 14-Sep-23 | 15-Sep-23                                                 | 16-Sep-23                            | 17-Sep-23     | 18-Sep-23 | 19-Sep-23 | 20-Sep-23     |
|----|-----------------------------|--------|-----------|-----------|---------------|-----------|-----------|-----------------------------------------------------------|--------------------------------------|---------------|-----------|-----------|---------------|
| 1  | Shreyas Sanjay Jadhav       | Male   | P         | P         | <u>.</u><br>Р | P         | P         | P                                                         | P                                    | <u>.</u><br>Р | P         | P         | <u>.</u><br>Р |
|    | Sayali Sagar Patil          | Female | Р         | Р         | Р             | Р         | Р         | Р                                                         | Р                                    | P             | Р         | Р         | Р             |
|    | Saloni Ashok Patil          | Female | P         | P         | P             | P         | P         | P                                                         | P                                    | P             | P         | P         | P             |
|    | Tanaya Vishwas Patil        | Female | P         | P         | P             | P         | P         | P                                                         | P                                    | P             | P         | P         | P             |
| 5  | Gayatri Krishnat Patil      | Female | P         | P         | P             | P         | P         | P                                                         | P                                    | <u>.</u><br>Р | P         | P         | P             |
| 6  | Karan Kundalik Barale       | Male   | P         | P         | P             | P         | P         | P                                                         | P                                    | P             | P         | P         | P             |
| 7  | Kaivalya Vijay Joshi        | Male   | P         | P         | P             | P         | P         | P                                                         | P                                    | P             | P         | P         | P             |
|    | Harshal Sudhir Kharge       | Male   | P         | P         | P             | P         | P         | P                                                         | P                                    | P             | P         | P         | P             |
|    | Vinayak Vasant Pachange     | Male   | Р         | Р         | P             | Р         | P         | P                                                         | Р                                    | Р             | Р         | Р         | Р             |
|    | Ashitosh Shivaji Jagtap     | Male   | Р         | Р         | P             | Р         | P         | P                                                         | P                                    | Р             | Р         | P         | Р             |
|    | Sammed Sunil Chougule       | Male   | P         | P         | P             | P         | P         | P                                                         | P                                    | P             | P         | P         | P             |
| 12 | Hemant Prakash Sardesai     | Male   | P         | P         | P             | P         | P         | P                                                         | P                                    | P             | P         | P         | P             |
| 13 | Swapnil Sakharam Powar      | Male   | P         | P         | P             | P         | P         | P                                                         | P                                    | <u>.</u><br>Р | P         | P         | P             |
|    | Aniruddha Ashok Patil       | Male   | P         | P         | P             | P         | P         | P                                                         | P                                    | P             | P         | P         | P             |
|    | Premsagar Prabhakar Bharmal | Male   | P         | P         | P             | P         | P         | P                                                         | P                                    | <u>.</u><br>Р | P         | P         | P             |
| 16 | Sayali Babaso Mohite        | Female | P         | P         | P             | P         | P         | P                                                         | P                                    | P             | P         | P         | P             |
| 17 | Amit Anil Dantal            | Male   | P         | P         | P             | P         | P         | P                                                         | P                                    | P             | P         | P         | P             |
| 18 | Suraj Sadashiv Patil        | Male   | P         | P         | P             | P         | P         | P                                                         | P                                    | P             | P         | P         | P             |
|    | Swaroop Vishnu Chougule     | Male   | P         | P         | P             | P         | P         | P                                                         | P                                    | P             | P         | P         | P             |
| 20 | Ankita Anil Mohite          | Female | P         | P         | P             | P         | P         | P                                                         | P                                    | P             | P         | P         | P             |
| 21 | Sourabh Mohan Sutar         | Male   | P         | P         | P             | P         | P         | P                                                         | P                                    | P             | P         | P         | P             |
| 22 | Harish namdev Telvekar      | Male   | P         | P         | P             | P         | P         | P                                                         | P                                    | P             | P         | P         | P             |
| 23 | Shubhangi Sambhaji Parit    | Female | Р         | Р         | Р             | Р         | Р         | Р                                                         | Р                                    | P             | Р         | Р         | Р             |
|    | krishnaprasad Prakash Gawa  | Male   | Р         | Р         | Р             | Р         | Р         | Р                                                         | Р                                    | Р             | Р         | Р         | Р             |
| 25 | Samruddhi Sudhir Sasavade   | Female | Р         | Р         | Р             | Р         | Р         | Р                                                         | Р                                    | Р             | Р         | Р         | Р             |
| 26 | Shravani Vikram Jasud       | Female | P         | P         | P             | P         | P         | P                                                         | P                                    | P             | P         | P         | P             |
| 27 | Mrunali Mahadev Hirave      | Female | Р         | Р         | Р             | Р         | Р         | Р                                                         | Р                                    | P             | Р         | Р         | Р             |
| 28 | Saurabh Sanjay Lohar        | Male   | Р         | Р         | Р             | Р         | Р         | Р                                                         | Р                                    | Р             | Р         | Р         | Р             |
| 29 | Sanket Sandip Pazone        | Male   | Р         | Р         | Р             | Р         | Р         | Р                                                         | Р                                    | Р             | Р         | Р         | Р             |
| 30 | Vaibhav Namdev Balip        | Male   | Р         | Р         | Р             | Р         | Р         | Р                                                         | Р                                    | Р             | Р         | Р         | Р             |
| 31 | Ajay Mahadev Dalavi         | Male   | Р         | Р         | Р             | Р         | Р         | Р                                                         | Р                                    | Р             | Р         | Р         | Р             |
| 32 | Rutuja Krishna Lohar        | Female | Р         | Р         | Р             | Р         | Р         | Р                                                         | Р                                    | Р             | Р         | Р         | Р             |
| 33 | Akanksha Sambhaji Chavan    | Female | Р         | Р         | Р             | Р         | Р         | Р                                                         | Р                                    | Р             | Р         | Р         | Α             |
| 34 | Sakshi Sandeep Kasar        | Female | Р         | Р         | Р             | Р         | Р         | Р                                                         | Р                                    | Р             | Р         | Р         | Р             |
| 35 | Manali Mahadev Rane         | Female | Р         | Р         | Р             | Р         | Р         | Р                                                         | Р                                    | Р             | Р         | Р         | Р             |
| 36 | samrudhi Amol Parmaj        | Female | Р         | Р         | Р             | Р         | Р         | Р                                                         | Р                                    | Р             | Р         | Р         | Р             |
| 37 | Snehal Dipak Pallakhe       | Female | Р         | Р         | Р             | Р         | P         | P                                                         | Р                                    | P             | Р         | Р         | Р             |
| 38 | Akanksha Vinod Sutar        | Female | P         | P         | P             | P         | P         | P                                                         | P                                    | P             | P         | P         | P             |
| 39 | Vishakha Vasant Khot        | Female | P         | P         | P             | P         | P         | P                                                         | P                                    | P             | P         | P         | P             |
| 40 | Gouri Vikas Sirsat          | Female | P         | P         | P             | P         | Signatu   | e Not Veri                                                | ied <sub>P</sub>                     | P             | P         | P         | P             |
|    |                             | loanda | AND ME DE |           |               |           | NATVAR .  | Digitally S<br>SNJEEV<br>JAIN DAIN,<br>O=SANJE<br>ENGINEE | Igned By<br>NATVAR<br>EVAN<br>RING & |               |           |           |               |