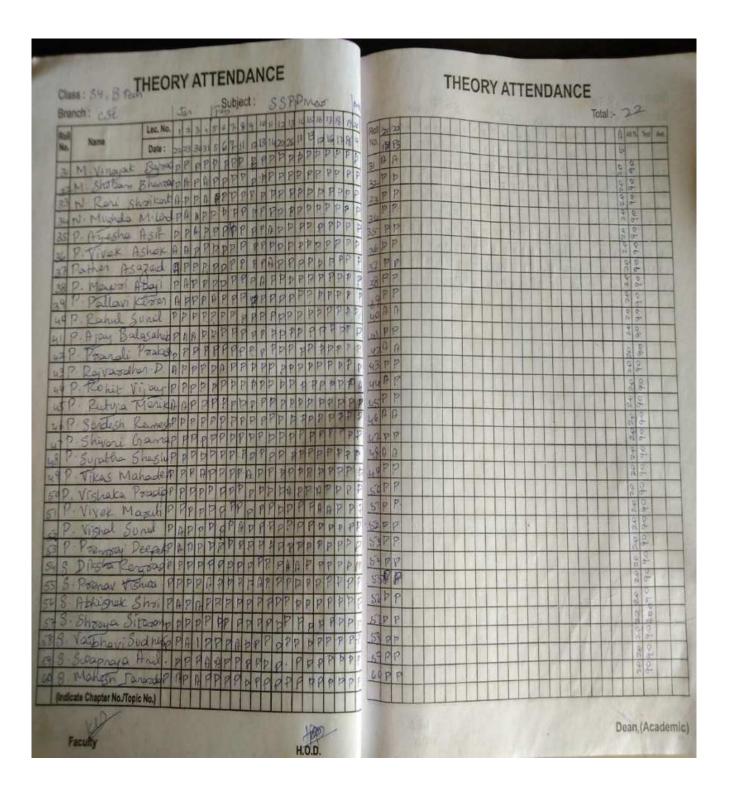

|    | Students Name               | Gender | 10-Sep-23 | 11-Sep-23 | 12-Sep-23     | 13-Sep-23 | 14-Sep-23 | 15-Sep-23                                                 | 16-Sep-23                            | 17-Sep-23     | 18-Sep-23 | 19-Sep-23 | 20-Sep-23     |
|----|-----------------------------|--------|-----------|-----------|---------------|-----------|-----------|-----------------------------------------------------------|--------------------------------------|---------------|-----------|-----------|---------------|
| 1  | Shreyas Sanjay Jadhav       | Male   | P         | P         | <u>.</u><br>Р | P         | P         | P                                                         | P                                    | <u>.</u><br>Р | P         | P         | <u>.</u><br>Р |
|    | Sayali Sagar Patil          | Female | Р         | Р         | Р             | Р         | Р         | Р                                                         | Р                                    | P             | Р         | Р         | Р             |
|    | Saloni Ashok Patil          | Female | P         | P         | P             | P         | P         | P                                                         | P                                    | P             | P         | P         | P             |
|    | Tanaya Vishwas Patil        | Female | P         | P         | P             | P         | P         | P                                                         | P                                    | P             | P         | P         | P             |
| 5  | Gayatri Krishnat Patil      | Female | P         | P         | P             | P         | P         | P                                                         | P                                    | <u>.</u><br>Р | P         | P         | P             |
| 6  | Karan Kundalik Barale       | Male   | P         | P         | P             | P         | P         | P                                                         | P                                    | P             | P         | P         | P             |
| 7  | Kaivalya Vijay Joshi        | Male   | P         | P         | P             | P         | P         | P                                                         | P                                    | P             | P         | P         | P             |
|    | Harshal Sudhir Kharge       | Male   | P         | P         | P             | P         | P         | P                                                         | P                                    | P             | P         | P         | P             |
|    | Vinayak Vasant Pachange     | Male   | Р         | Р         | P             | Р         | P         | P                                                         | Р                                    | Р             | Р         | Р         | Р             |
|    | Ashitosh Shivaji Jagtap     | Male   | Р         | Р         | P             | Р         | P         | P                                                         | P                                    | Р             | Р         | P         | Р             |
|    | Sammed Sunil Chougule       | Male   | P         | P         | P             | P         | P         | P                                                         | P                                    | P             | P         | P         | P             |
| 12 | Hemant Prakash Sardesai     | Male   | P         | P         | P             | P         | P         | P                                                         | P                                    | P             | P         | P         | P             |
| 13 | Swapnil Sakharam Powar      | Male   | P         | P         | P             | P         | P         | P                                                         | P                                    | <u>.</u><br>Р | P         | P         | P             |
|    | Aniruddha Ashok Patil       | Male   | P         | P         | P             | P         | P         | P                                                         | P                                    | P             | P         | P         | P             |
|    | Premsagar Prabhakar Bharmal | Male   | P         | P         | P             | P         | P         | P                                                         | P                                    | <u>.</u><br>Р | P         | P         | P             |
| 16 | Sayali Babaso Mohite        | Female | P         | P         | P             | P         | P         | P                                                         | P                                    | P             | P         | P         | P             |
| 17 | Amit Anil Dantal            | Male   | P         | P         | P             | P         | P         | P                                                         | P                                    | P             | P         | P         | P             |
| 18 | Suraj Sadashiv Patil        | Male   | P         | P         | P             | P         | P         | P                                                         | P                                    | P             | P         | P         | P             |
|    | Swaroop Vishnu Chougule     | Male   | P         | P         | P             | P         | P         | P                                                         | P                                    | P             | P         | P         | P             |
| 20 | Ankita Anil Mohite          | Female | P         | P         | P             | P         | P         | P                                                         | P                                    | P             | P         | P         | P             |
| 21 | Sourabh Mohan Sutar         | Male   | P         | P         | P             | P         | P         | P                                                         | P                                    | P             | P         | P         | P             |
| 22 | Harish namdev Telvekar      | Male   | P         | P         | P             | P         | P         | P                                                         | P                                    | P             | P         | P         | P             |
| 23 | Shubhangi Sambhaji Parit    | Female | Р         | Р         | Р             | Р         | Р         | Р                                                         | Р                                    | P             | Р         | Р         | Р             |
|    | krishnaprasad Prakash Gawa  | Male   | Р         | Р         | Р             | Р         | Р         | Р                                                         | Р                                    | Р             | Р         | Р         | Р             |
| 25 | Samruddhi Sudhir Sasavade   | Female | Р         | Р         | Р             | Р         | Р         | Р                                                         | Р                                    | Р             | Р         | Р         | Р             |
| 26 | Shravani Vikram Jasud       | Female | P         | P         | P             | P         | P         | P                                                         | P                                    | P             | P         | P         | P             |
| 27 | Mrunali Mahadev Hirave      | Female | Р         | Р         | Р             | Р         | Р         | Р                                                         | Р                                    | P             | Р         | Р         | Р             |
| 28 | Saurabh Sanjay Lohar        | Male   | Р         | Р         | Р             | Р         | Р         | Р                                                         | Р                                    | Р             | Р         | Р         | Р             |
| 29 | Sanket Sandip Pazone        | Male   | Р         | Р         | Р             | Р         | Р         | Р                                                         | Р                                    | Р             | Р         | Р         | Р             |
| 30 | Vaibhav Namdev Balip        | Male   | Р         | Р         | Р             | Р         | Р         | Р                                                         | Р                                    | Р             | Р         | Р         | Р             |
| 31 | Ajay Mahadev Dalavi         | Male   | Р         | Р         | Р             | Р         | Р         | Р                                                         | Р                                    | Р             | Р         | Р         | Р             |
| 32 | Rutuja Krishna Lohar        | Female | Р         | Р         | Р             | Р         | Р         | Р                                                         | Р                                    | Р             | Р         | Р         | Р             |
| 33 | Akanksha Sambhaji Chavan    | Female | Р         | Р         | Р             | Р         | Р         | Р                                                         | Р                                    | Р             | Р         | Р         | Α             |
| 34 | Sakshi Sandeep Kasar        | Female | Р         | Р         | Р             | Р         | Р         | Р                                                         | Р                                    | Р             | Р         | Р         | Р             |
| 35 | Manali Mahadev Rane         | Female | Р         | Р         | Р             | Р         | Р         | Р                                                         | Р                                    | Р             | Р         | Р         | Р             |
| 36 | samrudhi Amol Parmaj        | Female | Р         | Р         | Р             | Р         | Р         | Р                                                         | Р                                    | Р             | Р         | Р         | Р             |
| 37 | Snehal Dipak Pallakhe       | Female | Р         | Р         | Р             | Р         | P         | P                                                         | Р                                    | P             | Р         | Р         | Р             |
| 38 | Akanksha Vinod Sutar        | Female | P         | P         | P             | P         | P         | P                                                         | P                                    | P             | P         | P         | P             |
| 39 | Vishakha Vasant Khot        | Female | P         | P         | P             | P         | P         | P                                                         | P                                    | P             | P         | P         | P             |
| 40 | Gouri Vikas Sirsat          | Female | P         | P         | P             | P         | Signatu   | e Not Veri                                                | ied <sub>P</sub>                     | P             | P         | P         | P             |
|    |                             | loanda | AND ME DE |           |               |           | NATVAR .  | Digitally S<br>SNJEEV<br>JAIN DAIN,<br>O=SANJE<br>ENGINEE | Igned By<br>NATVAR<br>EVAN<br>RING & |               |           |           |               |