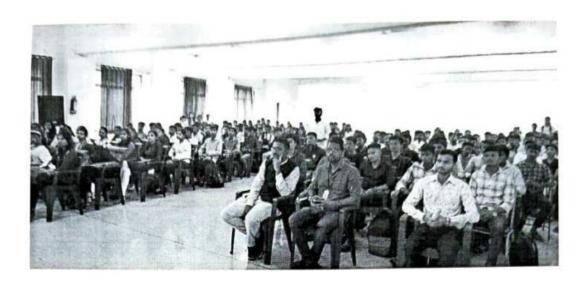

#### NOTICE

Subject: FUEL Training Program 13 FEB to 13 MAR 2023 - Fully Funded by Capgemini in Association with FUEL, PUNE

Dear Computer Science and Electrical Engineering Students,

We are thrilled to announce the commencement of the FUEL Training Program, an incredible opportunity brought to you by Capgemini. This comprehensive training program, spanning from February 13th to March 13th, 2023, offers invaluable knowledge and experience in the fields of Python and Java.

Dates: February 13, 2023 - March 13, 2023

Location: Bhudhan, Pune

Sponsored by: Capgemini Pune

Introduction: From February 13 to March 13, 2023, Fuel organized an exceptional one-month Core Java Training Program for students from Sanjeevan Institute. This initiative was made possible through the generous funding of Capgemini Pune. The program aimed to provide students with comprehensive Java programming skills and enhance their employability in the IT sector. The training program was not only free of cost but also included accommodation, food, certification, and job assistance.