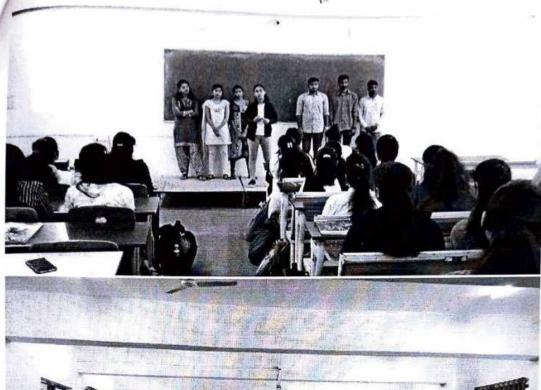

Dates: February 13, 2023 - March 13, 2023

Location: Bhudhan, Pune

Sponsored by: Capgemini Pune

Introduction: From February 13 to March 13, 2023, Fuel organized an exceptional one-month Core Java Training Program for students from Sanjeevan Institute. This initiative was made possible through the generous funding of Capgemini Pune. The program aimed to provide students with comprehensive Java programming skills and enhance their employability in the IT sector. The training program was not only free of cost but also included accommodation, food, certification, and job assistance.

Conclusion: Fuel's Free Core Java Training Program for Sanjeevan students, sponsored by Capgemini Pune, was a remarkable initiative that provided students with a unique opportunity to enhance their Java programming skills. The program's comprehensive curriculum, professional trainers, and additional benefits like accommodation, food, certification, and job assistance made it an outstanding educational experience. This initiative not only enriched the lives of the students but also contributed to their future employability in the IT sector.