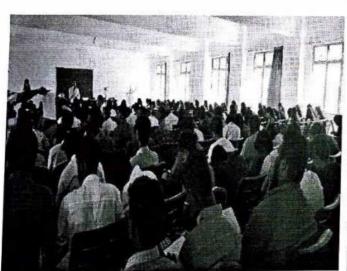

#### NOTICE

Subject: FUEL Training Program 13 FEB to 13 MAR 2023 - Fully Funded by Capgemini in Association with FUEL, PUNE

Dear Computer Science and Electrical Engineering Students,

We are thrilled to announce the commencement of the FUEL Training Program, an incredible opportunity brought to you by Capgemini. This comprehensive training program, spanning from February 13th to March 13th, 2023, offers invaluable knowledge and experience in the fields of Python and Java.

Dates: February 13, 2023 - March 13, 2023

Location: Bhudhan, Pune

Sponsored by: Capgemini Pune

Introduction: From February 13 to March 13, 2023, Fuel organized an exceptional one-month Core Java Training Program for students from Sanjeevan Institute. This initiative was made possible through the generous funding of Capgemini Pune. The program aimed to provide students with comprehensive Java programming skills and enhance their employability in the IT sector. The training program was not only free of cost but also included accommodation, food, certification, and job assistance.