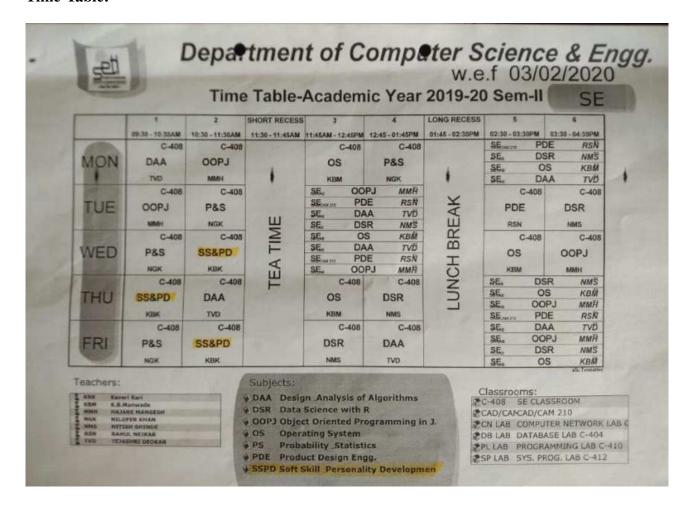

them with understanding, Mutuality, Trust, Emotional Bonding, Handling Situations (Interview), Importance of interpersonal skills

Unit V

**Effective Computing Skills** 

Designing an effective Presentation: Contents, appearance, themes in a presentation, Tone and Language in a presentation, Role and Importance of different tools for effective presentation

Reference books:

- 1. Mitra, Barun, "Personality Development and Soft Skills", Oxford University Press, 2016.
- 2. Ramesh, Gopalswamy, "The Ace of Soft Skills: Attitude, Communication and Etiquette for Success", Pearson Education, 2013.
- 3. Covey, Stephen R., "Seven Habits of Highly Effective People: Powerful Lessons in Personal Change"
- 4. Rosenberg Marshall B., "Nonviolent Communication: A Language of Life".

### **Time-Table:**



### **Subject Plan:**

|          | : 38 & P.D            | Lectures     | Per Week : _  | 03                | -      |
|----------|-----------------------|--------------|---------------|-------------------|--------|
| Subject  | 84, B Tech, CSE       |              |               | BLAG              | 31000  |
| Lecture  |                       | Plan         | ate<br>Actual | Signal<br>Faculty | HOD    |
| No.      | Chapter No.:- 03      |              | Sittle bear   |                   |        |
| 1.       | Ability to shape &    | -34 /4 /     | I de la seg   | 1000              | 1      |
| HOR !    | direct working        | Pe 6 3.      | (B) (A)       | 1000              | No.    |
|          | methods according     | The state of | 12 5 2 3 390  | Branch C.         |        |