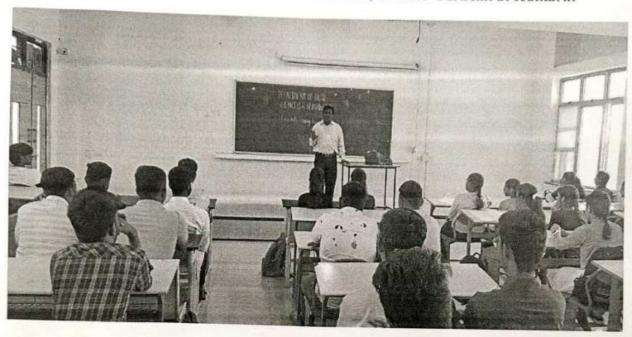

Dates: February 13, 2023 - March 13, 2023

Location: Bhudhan, Pune

Sponsored by: Capgemini Pune

Introduction: From February 13 to March 13, 2023, Fuel organized an exceptional one-month Core Java Training Program for students from Sanjeevan Institute. This initiative was made possible through the generous funding of Capgemini Pune. The program aimed to provide students with comprehensive Java programming skills and enhance their employability in the IT sector. The training program was not only free of cost but also included accommodation, food, certification, and job assistance.