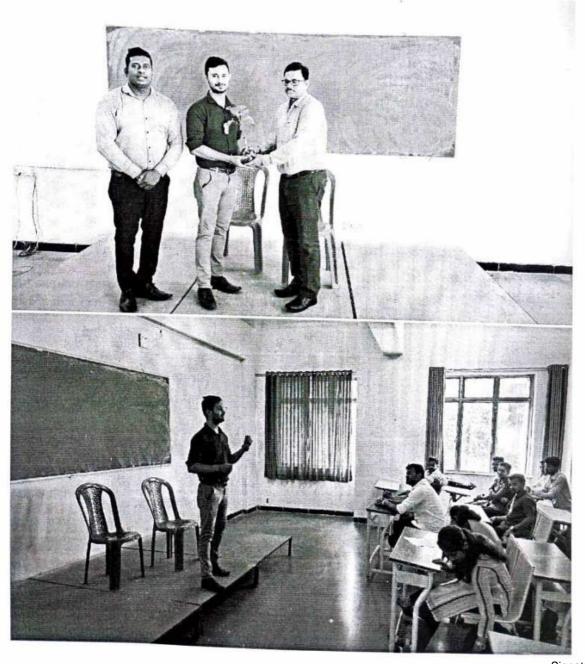

Dates: February 13, 2023 - March 13, 2023

Location: Bhudhan, Pune

Sponsored by: Capgemini Pune

Introduction: From February 13 to March 13, 2023, Fuel organized an exceptional one-month Core Java Training Program for students from Sanjeevan Institute. This initiative was made possible through the generous funding of Capgemini Pune. The program aimed to provide students with comprehensive Java programming skills and enhance their employability in the IT sector. The training program was not only free of cost but also included accommodation, food, certification, and job assistance.

Conclusion: Fuel's Free Core Java Training Program for Sanjeevan students, sponsored by Capgemini Pune, was a remarkable initiative that provided students with a unique opportunity to enhance their Java programming skills. The program's comprehensive curriculum, professional trainers, and additional benefits like accommodation, food, certification, and job assistance made it an outstanding educational experience. This initiative not only enriched the lives of the students but also contributed to their future employability in the IT sector.