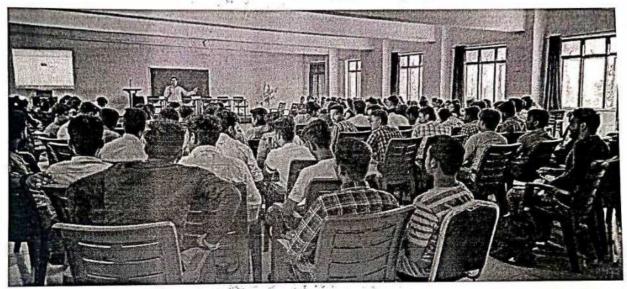

#### NOTICE

Subject: FUEL Training Program 13 FEB to 13 MAR 2023 - Fully Funded by Capgemini in Association with FUEL, PUNE

Dear Computer Science and Electrical Engineering Students,

We are thrilled to announce the commencement of the FUEL Training Program, an incredible opportunity brought to you by Capgemini. This comprehensive training program, spanning from February 13th to March 13th, 2023, offers invaluable knowledge and experience in the fields of Python and Java.

Dates: February 13, 2023 - March 13, 2023

Location: Bhudhan, Pune

Sponsored by: Capgemini Pune

Introduction: From February 13 to March 13, 2023, Fuel organized an exceptional one-month Core Java Training Program for students from Sanjeevan Institute. This initiative was made possible through the generous funding of Capgemini Pune. The program aimed to provide students with comprehensive Java programming skills and enhance their employability in the IT sector. The training program was not only free of cost but also included accommodation, food, certification, and job assistance.