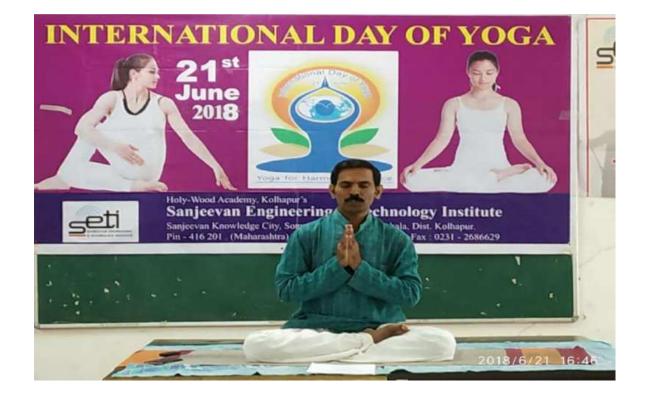

We would like to extend our sincere thanks to you for delivering series of lectures in "Personality Development Workshop". We are glad to say that the response from students was enthusiastic. The information presented by you is definitely beneficial to our students for the development of their personality.

We genuinely thank you once again for the support and time given by you and we sincerely hope that you would continue to extend your valuable support in our future initiatives as well.

PANHALA

×

Thanking you.