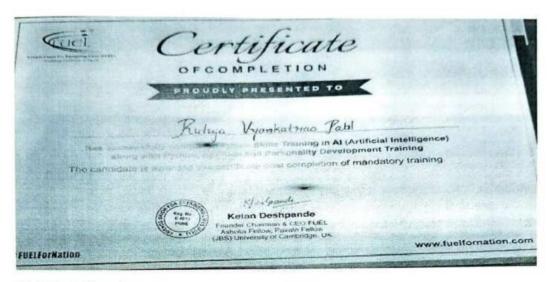

Certification: At the end of the program, students received a certification of completion, which recognized their proficiency in Core Java. This certification would serve as a valuable addition to their resumes.

Conclusion: Fuel's Free Core Java Training Program for Sanjeevan students, sponsored by Capgemini Pune, was a remarkable initiative that provided students with a unique opportunity to enhance their Java programming skills. The program's comprehensive curriculum, professional trainers, and additional benefits like accommodation, food, certification, and job assistance made it an outstanding educational experience. This initiative not only enriched the lives of the students but also contributed to their future employability in the IT sector.