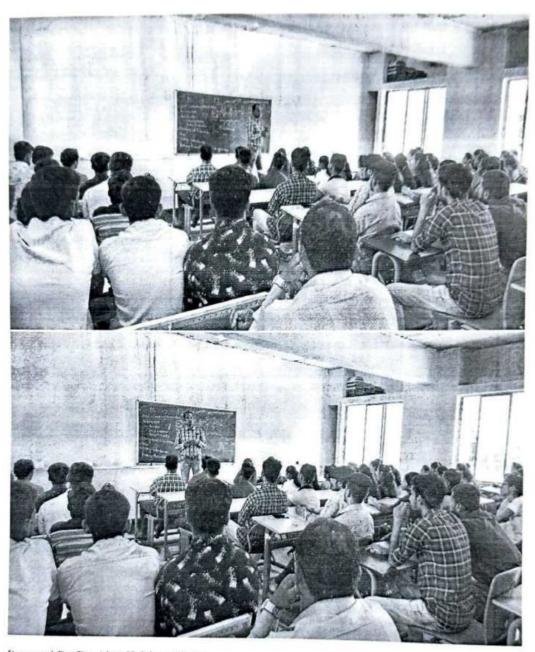

Dates: February 13, 2023 - March 13, 2023

Location: Bhudhan, Pune

Sponsored by: Capgemini Pune

Introduction: From February 13 to March 13, 2023, Fuel organized an exceptional one-month Core Java Training Program for students from Sanjeevan Institute. This initiative was made possible through the generous funding of Capgemini Pune. The program aimed to provide students with comprehensive Java programming skills and enhance their employability in the IT sector. The training program was not only free of cost but also included accommodation, food, certification, and job assistance.