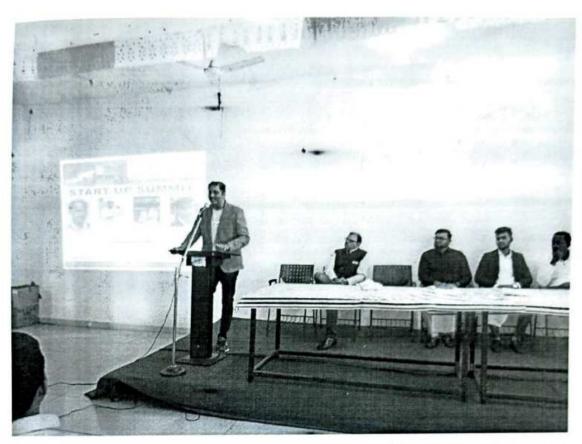

#### NOTICE

Subject: FUEL Training Program 13 FEB to 13 MAR 2023 - Fully Funded by Capgemini in Association with FUEL, PUNE

Dear Computer Science and Electrical Engineering Students,

We are thrilled to announce the commencement of the FUEL Training Program, an incredible opportunity brought to you by Capgemini. This comprehensive training program, spanning from February 13th to March 13th, 2023, offers invaluable knowledge and experience in the fields of Python and Java.

Dates: February 13, 2023 - March 13, 2023

Location: Bhudhan, Pune

Sponsored by: Capgemini Pune

Introduction: From February 13 to March 13, 2023, Fuel organized an exceptional one-month Core Java Training Program for students from Sanjeevan Institute. This initiative was made possible through the generous funding of Capgemini Pune. The program aimed to provide students with comprehensive Java programming skills and enhance their employability in the IT sector. The training program was not only free of cost but also included accommodation, food, certification, and job assistance.