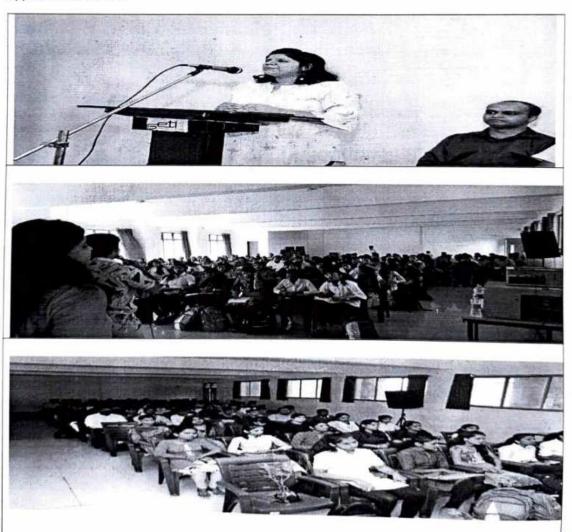

Dates: February 13, 2023 - March 13, 2023

Location: Bhudhan, Pune

Sponsored by: Capgemini Pune

Introduction: From February 13 to March 13, 2023, Fuel organized an exceptional one-month Core Java Training Program for students from Sanjeevan Institute. This initiative was made possible through the generous funding of Capgemini Pune. The program aimed to provide students with comprehensive Java programming skills and enhance their employability in the IT sector. The training program was not only free of cost but also included accommodation, food, certification, and job assistance.

Interactive Learning: The training sessions were highly interactive, with a focus on problemsolving and collaborative learning. Students had the opportunity to ask questions, seek clarification, and engage in group discussions.