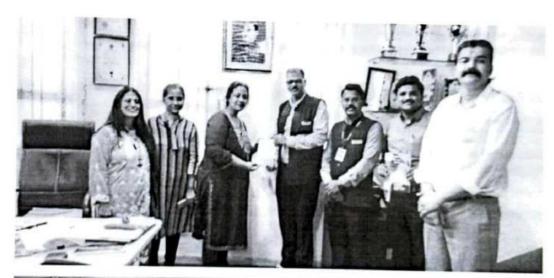

Dates: February 13, 2023 - March 13, 2023

Location: Bhudhan, Pune

Sponsored by: Capgemini Pune

Introduction: From February 13 to March 13, 2023, Fuel organized an exceptional one-month Core Java Training Program for students from Sanjeevan Institute. This initiative was made possible through the generous funding of Capgemini Pune. The program aimed to provide students with comprehensive Java programming skills and enhance their employability in the IT sector. The training program was not only free of cost but also included accommodation, food, certification, and job assistance.

Interactive Learning: The training sessions were highly interactive, with a focus on problemsolving and collaborative learning. Students had the opportunity to ask questions, seek clarification, and engage in group discussions.