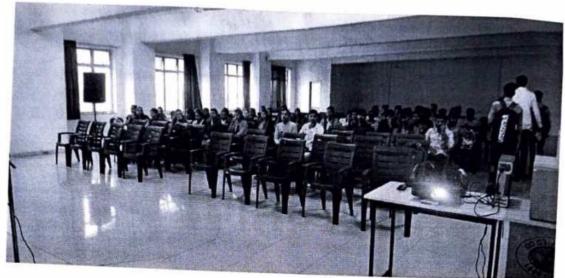

Dates: February 13, 2023 - March 13, 2023

Location: Bhudhan, Pune

Sponsored by: Capgemini Pune

Introduction: From February 13 to March 13, 2023, Fuel organized an exceptional one-month Core Java Training Program for students from Sanjeevan Institute. This initiative was made possible through the generous funding of Capgemini Pune. The program aimed to provide students with comprehensive Java programming skills and enhance their employability in the IT sector. The training program was not only free of cost but also included accommodation, food, certification, and job assistance.

Interactive Learning: The training sessions were highly interactive, with a focus on problemsolving and collaborative learning. Students had the opportunity to ask questions, seek clarification, and engage in group discussions.