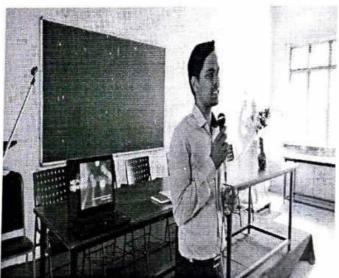

Professional Trainers: Fuel engaged experienced and certified trainers who were experts in Java programming. They provided hands-on training, real-world examples, and practical insights into Java development.

Interactive Learning: The training sessions were highly interactive, with a focus on problemsolving and collaborative learning. Students had the opportunity to ask questions, seek clarification, and engage in group discussions.