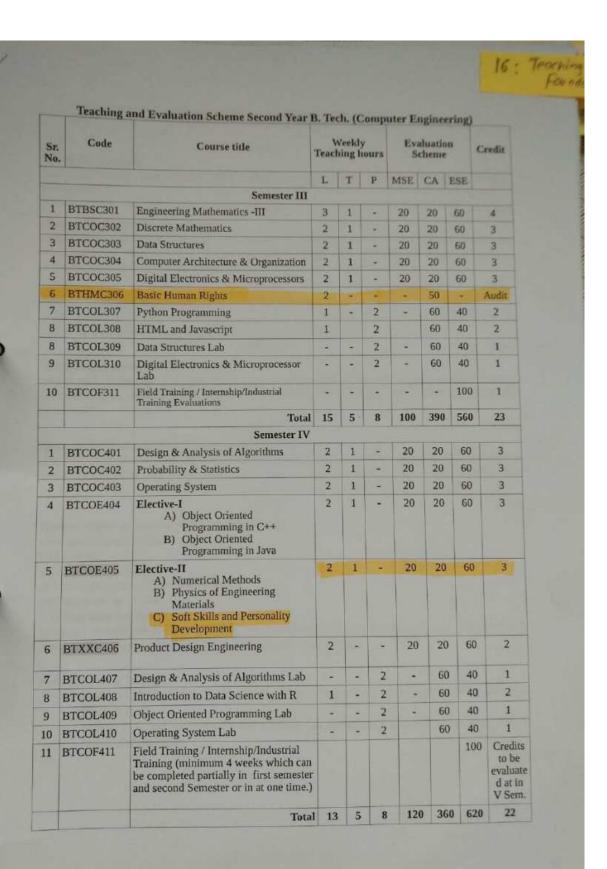

|
| Soft skill development | January        | 68                 | S.Y.B.Tech(CSE)DBATU |
|                        | 2020(Sem-IV)   |                    | University, Lonere   |

- 1. DBATU, Lonere SY B.Tech(CSE): SYLLABUS-Structure Contents
- 2. Subject Time-Table
- 3. Subject Teaching Plan
- 4. Attendance
- 5. University Final Result



### **Syllabus:**

Dr. Babasaheb Ambedkar Technological University

Dr. Babasaheb Ambedkar Technological University
(Established as State Technical University in the State of Maharashtra)
Under Maharashtra Act No XXIX of 2014
Po. Lonere, Dist. Raigad Pin 402 103 Maharashtra
Telephone and Fax No. 02140 275142

www.dbatu.ac.in



Detailed Syllabus for Third Year B. Tech. Program in Computer Engineering

With effective from July 2019-20



# BTCOE405(C) Soft Skills and Persnolity Development (Elective-II)

This course preferably offered as a SWAYAM course

#### UNIT I

Self Management, Self Evaluation, Self discipline, Self criticism, Recognition of one's own limits and deficiencies, dependency, etc.

Self Awareness, Self Management, Identifying one's strengths and weaknesses, Planning & Goal setting, Managing self-emotions, ego, pride,- Leadership & Team Dynamics

UNIT II

**Time Management Techniques** 

Practice by game playing and other learning strategies to achieve the set targets Time Management Concept, Attendance, Discipline & Punctuality, Acting in time, Quality /Productive time.

UNIT III

Motivation/Inspiration

Ability to shape and direct working methods according to self-defined criteria, Ability to think for