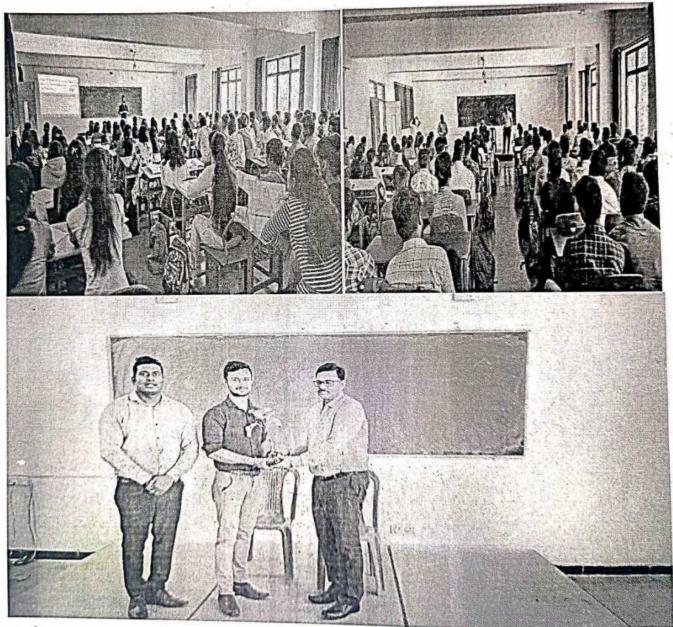

#### NOTICE

Subject: FUEL Training Program 13 FEB to 13 MAR 2023 - Fully Funded by Capgemini in Association with FUEL, PUNE

Dear Computer Science and Electrical Engineering Students,

We are thrilled to announce the commencement of the FUEL Training Program, an incredible opportunity brought to you by Capgemini. This comprehensive training program, spanning from February 13th to March 13th, 2023, offers invaluable knowledge and experience in the fields of Python and Java.

Dates: February 13, 2023 - March 13, 2023

Location: Bhudhan, Pune

Sponsored by: Capgemini Pune

Introduction: From February 13 to March 13, 2023, Fuel organized an exceptional one-month Core Java Training Program for students from Sanjeevan Institute. This initiative was made possible through the generous funding of Capgemini Pune. The program aimed to provide students with comprehensive Java programming skills and enhance their employability in the IT sector. The training program was not only free of cost but also included accommodation, food, certification, and job assistance.