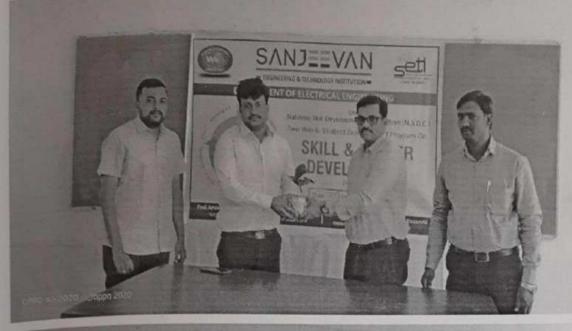

- 5.1.2 Following capacity development and skills enhancement activities are organised for improving students' capability
   1. Soft skills
   2. Language and communication skills
   3. Life skills (Yoga, physical fitness, health and hygiene, self-employment and entrepreneurial skills)
   4. Awareness of trends in technology

|         | Workshop on " AWS Academy &             | T.                              |      | 1                                                         |            |
|---------|-----------------------------------------|---------------------------------|------|-----------------------------------------------------------|------------|
|         | CLOUD COMPUTING". CSE, E&TC &           | 12/12/2021                      | 60   | AWS Academy                                               |            |
|         | Electrical TY Students                  | 12/12/2021                      | 00   | AWS Academy                                               | 256 to 257 |
|         | Placement oriented Induction by         |                                 |      |                                                           |            |
|         | Minda Corporation                       | 2/3/2022                        | 77   | Minda Corporation                                         | 258 to 259 |
|         | JAVA C++ 15 Days Training Program       | 9/13/2022                       | 150  | ATTOS                                                     | 260 to 261 |
|         | 1. Soft skill                           | •                               |      | •                                                         |            |
|         | English Language Laboratory             | 10/2/2021                       | 78   | Prof. Ashok B Kolekar, 8208138528                         | 262 to 270 |
|         | Soft skill Development                  | 17/8/2021 to 16/12/2021         | 62   | Prof. Ashok B Kolekar, 8208138528                         | 271 to 279 |
|         | Skill and Career Devlopment             | 22nd March – 03rd April, 2021   | 36   | Under National Skill Development<br>Corporation (N.S.D.C) | 280 to 289 |
|         | PLC and Industrial Automation           | 13th Augest - 14th Augest, 2021 | 301  | Mr. Dinesh (Instructor, The World of<br>Automation, Pune) | 290 to 306 |
| 2020-21 | soft skills and personolity development | 01/08/20                        | 69   | Prof.R.D.Mane                                             | 307 to 313 |
|         |                                         |                                 |      | •                                                         |            |
|         | 2. Language & communication skills      |                                 |      |                                                           |            |
|         | Business Communication                  | 01/03/21                        | 68   | Prof. Ashok B Kolekar, 8208138528                         | 314 to 317 |
|         | Soft skill Training programme           | 10/2/2021                       | 78   | Prof. Ashok B Kolekar, 8208138528                         | 318 to 320 |
|         | 3. Life skill                           |                                 |      |                                                           |            |
|         | Sahajayoga Meditation session           | 2/22/2021                       | 39   | Mr. Suhar Devmore, Sahajayoga Trust                       |            |
|         | Saliajayoga Meditation session          | 3/15/2021                       | 51   | Kolhapur                                                  | 321 to 326 |
|         | 1. Soft skill                           | 3/13/2021                       | J1   | конари                                                    | 321 (0 320 |
|         | Soft Skill Development                  | 13/8/2019                       | 88   | Prof. Ashok B Kolekar, 8208138528                         | 327 t 333  |
|         | 2. Language & communication skills      | 20/0/2000                       |      | Tron Follow & Rolekar, 6200130320                         |            |
| 2019-20 | Language Lab                            | 13/8/2019                       | 88   | Prof. Ashok B. Kolekar,9822415011                         | 334 to 348 |
|         | Soft skill development                  | January 2020(Sem-IV)            | 68   | S.Y.B.Tech(CSE)DBATU University, Lonere                   |            |
|         | ·                                       |                                 |      |                                                           |            |
|         | 1. Soft skill                           |                                 |      | •                                                         |            |
|         | soft skills and personolity development |                                 |      | Prof. S.N.Shinde                                          |            |
|         |                                         | 1/23/2019                       | 53   | FTOI. 3.IN.SIIIIIde                                       | 354 to 363 |
|         | Soft skill development                  | 7/6/2018                        | 85   | Prof. Ashok B. Kolekar,9822415011                         | 364 to 373 |
|         | Placement linked skill development      |                                 |      | Prof. S.N.Shinde                                          |            |
|         | programme                               | 3/15/2019                       | 56   | Tron Sirtisminde                                          | 374 to 379 |
| 2018-19 |                                         |                                 |      |                                                           |            |
|         | 2. Language & communication skills      |                                 |      |                                                           |            |
|         | Short term course of English Language   | 0/42/2040 - 45/04/2040          | 4.47 | D [ A     D         0000445044                            |            |
|         | Lab                                     | 8/12/2018 to 15/04/2019         | 147  | Prof. Ashok B. Kolekar,9822415011                         | 380 to 397 |
|         | 3. Life skill                           |                                 |      |                                                           | 1          |
|         |                                         | 6/21/2018                       | 100  | Prof. Ranjit Ingawale                                     | 398 to 403 |
|         | Yoga<br>Meditation                      | 8/10/2018                       | 80   | Sahajayoga Center, Kolhapur                               | 404 to 405 |
| -       | Medication                              | 0/10/2010                       | 80   | Janajayoga Center, Komapur                                | 707 10 403 |