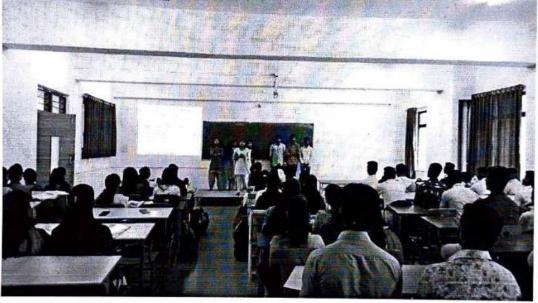

Dates: February 13, 2023 - March 13, 2023

Location: Bhudhan, Pune

Sponsored by: Capgemini Pune

Introduction: From February 13 to March 13, 2023, Fuel organized an exceptional one-month Core Java Training Program for students from Sanjeevan Institute. This initiative was made possible through the generous funding of Capgemini Pune. The program aimed to provide students with comprehensive Java programming skills and enhance their employability in the IT sector. The training program was not only free of cost but also included accommodation, food, certification, and job assistance.

Conclusion: Fuel's Free Core Java Training Program for Sanjeevan students, sponsored by Capgemini Pune, was a remarkable initiative that provided students with a unique opportunity to enhance their Java programming skills. The program's comprehensive curriculum, professional trainers, and additional benefits like accommodation, food, certification, and job assistance made it an outstanding educational experience. This initiative not only enriched the lives of the students but also contributed to their future employability in the IT sector.