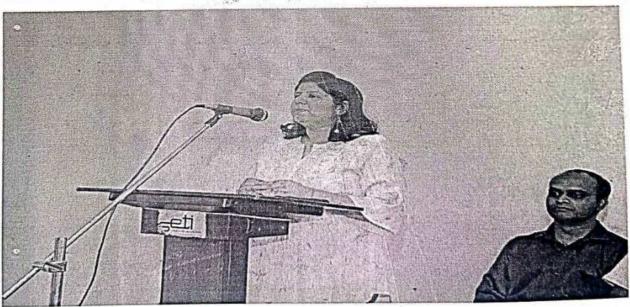

Don't miss out on this incredible chance to level up your skills and broaden your horizons with Capgemini's support.

Dr. Ajay K Maske TPO Dr. Sanjeev N. Jain

Sanjeevan Engg. & Tech. Institute Somwar Peth, Panhala - 416 201 Title: Fuel's Free Core Java Training Program for Sanjeevan Students

Dates: February 13, 2023 - March 13, 2023

Location: Bhudhan, Pune

Sponsored by: Capgemini Pune

Introduction: From February 13 to March 13, 2023, Fuel organized an exceptional one-month Core Java Training Program for students from Sanjeevan Institute. This initiative was made possible through the generous funding of Capgemini Pune. The program aimed to provide students with comprehensive Java programming skills and enhance their employability in the IT sector. The training program was not only free of cost but also included accommodation, food, certification, and job assistance.