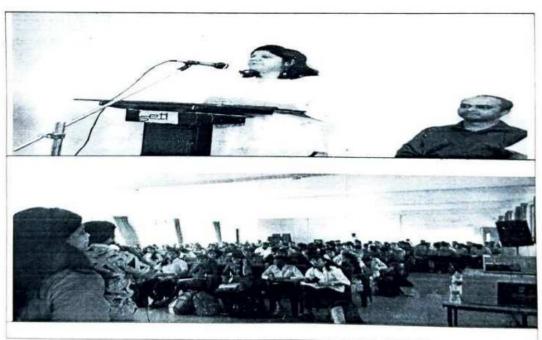

Dates: February 13, 2023 - March 13, 2023

Location: Bhudhan, Pune

Sponsored by: Capgemini Pune

Introduction: From February 13 to March 13, 2023, Fuel organized an exceptional one-month Core Java Training Program for students from Sanjeevan Institute. This initiative was made possible through the generous funding of Capgemini Pune. The program aimed to provide students with comprehensive Java programming skills and enhance their employability in the IT sector. The training program was not only free of cost but also included accommodation, food, certification, and job assistance.

Conclusion: Fuel's Free Core Java Training Program for Sanjeevan students, sponsored by Capgemini Pune, was a remarkable initiative that provided students with a unique opportunity to enhance their Java programming skills. The program's comprehensive curriculum, professional trainers, and additional benefits like accommodation, food, certification, and job assistance made it an outstanding educational experience. This initiative not only enriched the lives of the students but also contributed to their future employability in the IT sector.