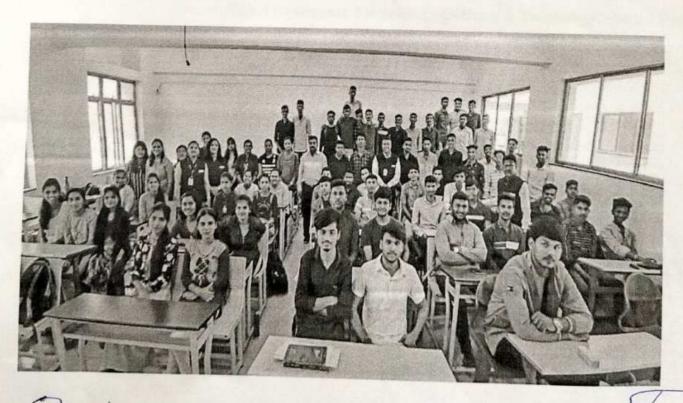

Dates: February 13, 2023 - March 13, 2023

Location: Bhudhan, Pune

Sponsored by: Capgemini Pune

Introduction: From February 13 to March 13, 2023, Fuel organized an exceptional one-month Core Java Training Program for students from Sanjeevan Institute. This initiative was made possible through the generous funding of Capgemini Pune. The program aimed to provide students with comprehensive Java programming skills and enhance their employability in the IT sector. The training program was not only free of cost but also included accommodation, food, certification, and job assistance.