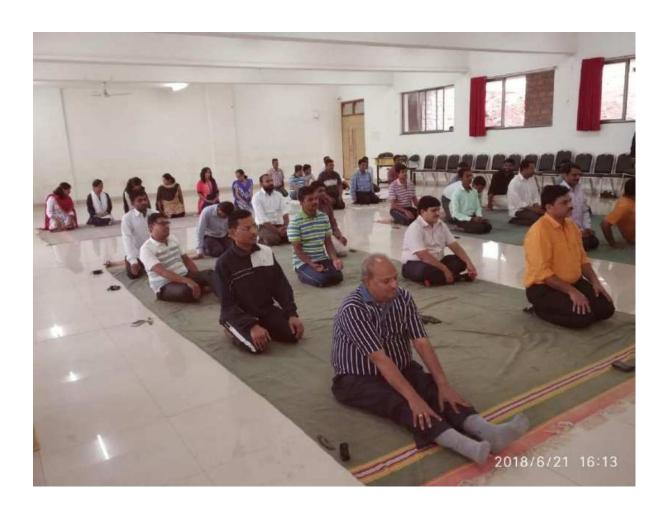

We would like to extend our sincere thanks to you for delivering series of lectures in "Personality Development Workshop". We are glad to say that the response from students was enthusiastic. The information presented by you is definitely beneficial to our students for the development of their personality.

We genuinely thank you once again for the support and time given by you and we sincerely hope that you would continue to extend your valuable support in our future initiatives as well.

PANHALA

×

Thanking you.