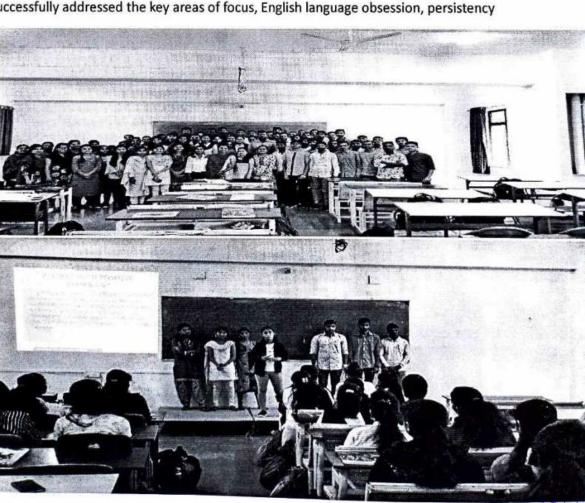

Dates: February 13, 2023 - March 13, 2023

Location: Bhudhan, Pune

Sponsored by: Capgemini Pune

Introduction: From February 13 to March 13, 2023, Fuel organized an exceptional one-month Core Java Training Program for students from Sanjeevan Institute. This initiative was made possible through the generous funding of Capgemini Pune. The program aimed to provide students with comprehensive Java programming skills and enhance their employability in the IT sector. The training program was not only free of cost but also included accommodation, food, certification, and job assistance.

Conclusion: Fuel's Free Core Java Training Program for Sanjeevan students, sponsored by Capgemini Pune, was a remarkable initiative that provided students with a unique opportunity to enhance their Java programming skills. The program's comprehensive curriculum, professional trainers, and additional benefits like accommodation, food, certification, and job assistance made it an outstanding educational experience. This initiative not only enriched the lives of the students but also contributed to their future employability in the IT sector.