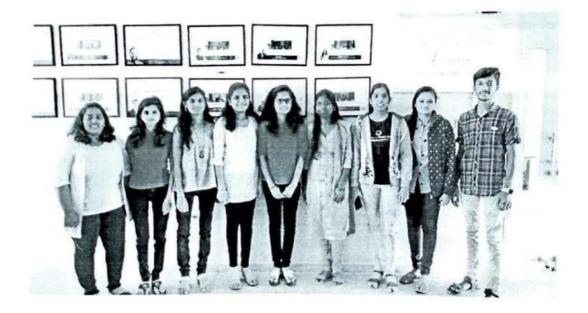

Dates: February 13, 2023 - March 13, 2023

Location: Bhudhan, Pune

Sponsored by: Capgemini Pune

Introduction: From February 13 to March 13, 2023, Fuel organized an exceptional one-month Core Java Training Program for students from Sanjeevan Institute. This initiative was made possible through the generous funding of Capgemini Pune. The program aimed to provide students with comprehensive Java programming skills and enhance their employability in the IT sector. The training program was not only free of cost but also included accommodation, food, certification, and job assistance.

Practical Projects: The program included practical projects, allowing students to apply their Java programming skills to real-world scenarios. This hands-on experience was invaluable for building their portfolios.

Interactive Learning: The training sessions were highly interactive, with a focus on problemsolving and collaborative learning. Students had the opportunity to ask questions, seek clarification, and engage in group discussions.