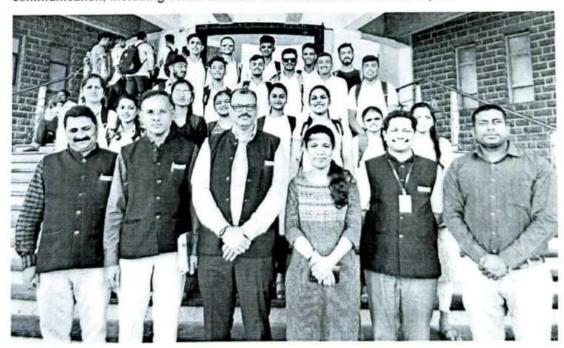

Dates: February 13, 2023 - March 13, 2023

Location: Bhudhan, Pune

Sponsored by: Capgemini Pune

Introduction: From February 13 to March 13, 2023, Fuel organized an exceptional one-month Core Java Training Program for students from Sanjeevan Institute. This initiative was made possible through the generous funding of Capgemini Pune. The program aimed to provide students with comprehensive Java programming skills and enhance their employability in the IT sector. The training program was not only free of cost but also included accommodation, food, certification, and job assistance.

Interactive Learning: The training sessions were highly interactive, with a focus on problemsolving and collaborative learning. Students had the opportunity to ask questions, seek clarification, and engage in group discussions.