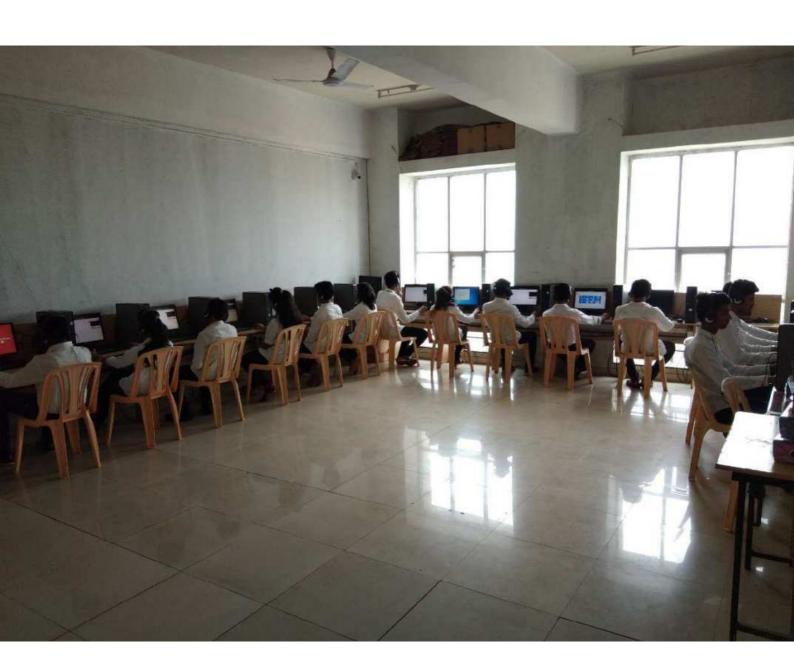

#### NOTICE

Subject: FUEL Training Program 13 FEB to 13 MAR 2023 - Fully Funded by Capgemini in Association with FUEL, PUNE

Dear Computer Science and Electrical Engineering Students,

We are thrilled to announce the commencement of the FUEL Training Program, an incredible opportunity brought to you by Capgemini. This comprehensive training program, spanning from February 13th to March 13th, 2023, offers invaluable knowledge and experience in the fields of Python and Java.

Dates: February 13, 2023 - March 13, 2023

Location: Bhudhan, Pune

Sponsored by: Capgemini Pune

Introduction: From February 13 to March 13, 2023, Fuel organized an exceptional one-month Core Java Training Program for students from Sanjeevan Institute. This initiative was made possible through the generous funding of Capgemini Pune. The program aimed to provide students with comprehensive Java programming skills and enhance their employability in the IT sector. The training program was not only free of cost but also included accommodation, food, certification, and job assistance.