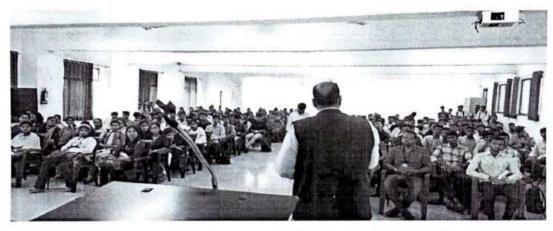

#### NOTICE

Subject: FUEL Training Program 13 FEB to 13 MAR 2023 - Fully Funded by Capgemini in Association with FUEL, PUNE

Dear Computer Science and Electrical Engineering Students,

We are thrilled to announce the commencement of the FUEL Training Program, an incredible opportunity brought to you by Capgemini. This comprehensive training program, spanning from February 13th to March 13th, 2023, offers invaluable knowledge and experience in the fields of Python and Java.

Dates: February 13, 2023 - March 13, 2023

Location: Bhudhan, Pune

Sponsored by: Capgemini Pune

Introduction: From February 13 to March 13, 2023, Fuel organized an exceptional one-month Core Java Training Program for students from Sanjeevan Institute. This initiative was made possible through the generous funding of Capgemini Pune. The program aimed to provide students with comprehensive Java programming skills and enhance their employability in the IT sector. The training program was not only free of cost but also included accommodation, food, certification, and job assistance.