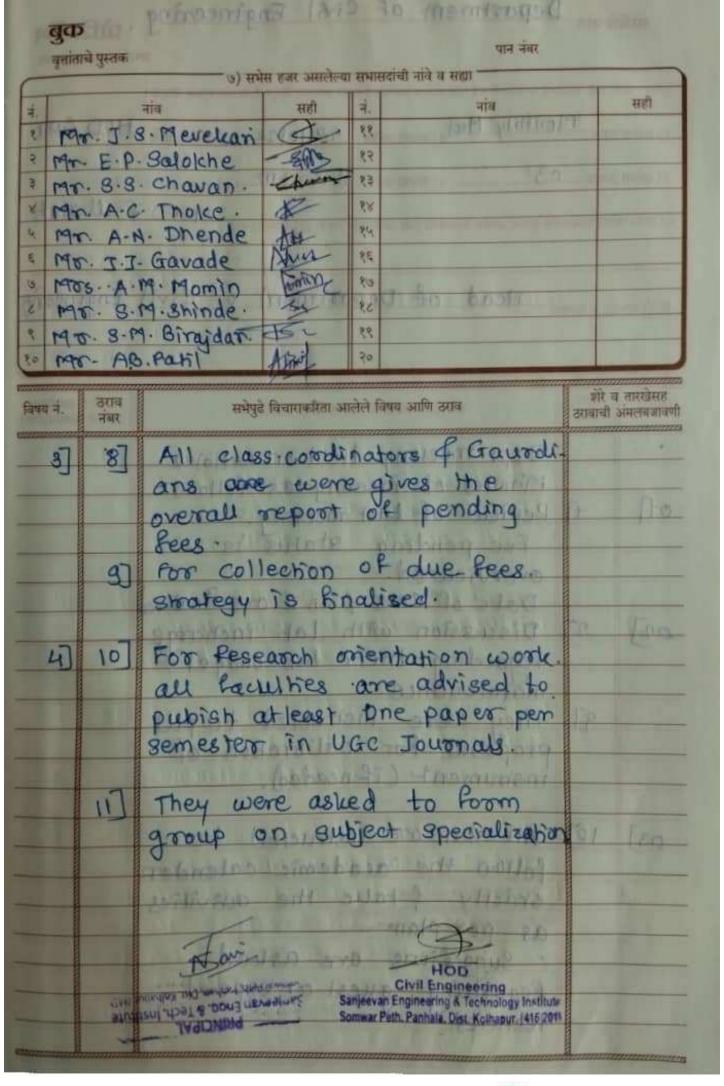

were put before the meeting alongwith the action taken taken report. The proceedings and action taken report was discussed in the meeting and remmend -ed to sessible confirm the presentations made, unanimasly.

Res. No 2. The Institute has been accordited by NAAC Bangalore in the year 2019 with 2.66 scare.

The validity of the accreditation will end by March 2024.

The review on ARAR of 2022-23 submitted by by IRAC coordinator was taken in the meeting. It is recommended to accept the ARAR in the meeting with some corrections in Cotteria 6.

Further, the statue of preparations on NAAC cycle-II was also thoroughly discussed in the meeting. The meeting Similarly it is recommended to conduct Mock Tests by Internal as well by External Experts very coon. Finally the meeting directed to protect thirther the process of cycle-II and SSR preparations.

Proposer - Dr. S. N. Jain Seconder - Ship. P.R. Bhesile

Stem No. 3. To consider the admission status of Diploma, Degree, MBA and BFA programme tor 2028-29.

Res No.3. The status of 2023-24 admissions in various levels like Diploma, Degree most, BFA consists in the institute was periewed by the BOG members. The admission status