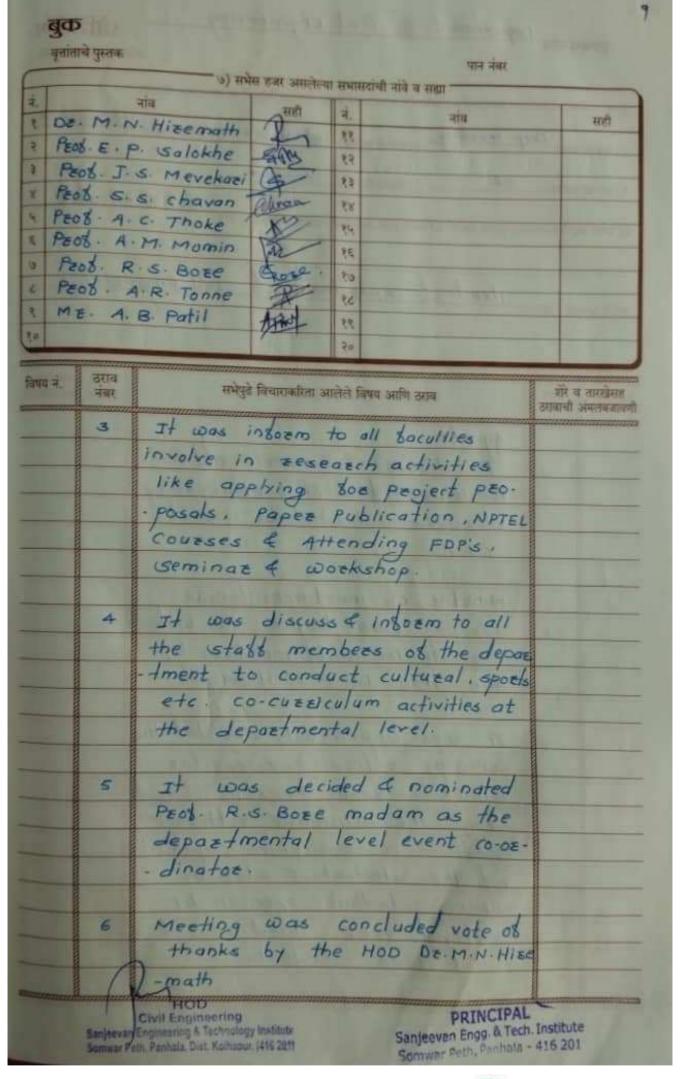

#### Review of last meeting held on 16/03/2023 was taken.

It was decided to explore more area associated with actual work on the site as well as research. Discussion held on such activities that are conducted under this head.

#### 2. Discussion on final year updated syllabus

Discussion was held on NPTEL Courses, encourage Students and staff to register and complete NPTEL/SWYAM Courses.

#### 3. Curriculum gap

Deissussion on new subject introduced to S.Y. B. Tech namely Universal Human Values (UHVII), in that regard all are encouraged to take participation.

#### 4. Update NAAC template

Discussion was held on updated matrix by NAAC. Various matrixes was combined with other or removed by NAAC. Information regarding same was discussed in meeting.

| Sr.<br>No | Name                 | Designation             | organization           | Signature |  |
|-----------|----------------------|-------------------------|------------------------|-----------|--|
| 01        | Prof. B. V. Birajdar | Professor               | TKIET<br>WARANANAGAR   | Leija     |  |
| 02        | Prof. G. N. Kanade   | Asst. Professor         | TKIET<br>WARANANAGAR   | for       |  |
| 03        | Mr. Sambhaji Patil   | Industry representative | NIRMAN<br>CONSTRUCTION | SEATH     |  |
| 04        | Mr. Swapnil Patil    | Alumini representative  | SETI Panhala           | Legal 5   |  |
| 05        | Mr. Pratik Torasker  | Alumini representative  | SETI Panhala           | Torka     |  |
| 06        | Prof. J. S. Mevekari | Asst. Professor         | SETI Panhala           | 2         |  |
| 07        | Prof. A. C. Thoke    | Asst. Professor         | SETI Panhala           | 1         |  |
| 80        | Prof. S. S. Chavan   | Asst. Professor         | SETI Panhala           | O LOON O. |  |
| 09        | Prof. E. P. Salokhe  | Asst. Professor         | SETI Panhala           | SIR       |  |