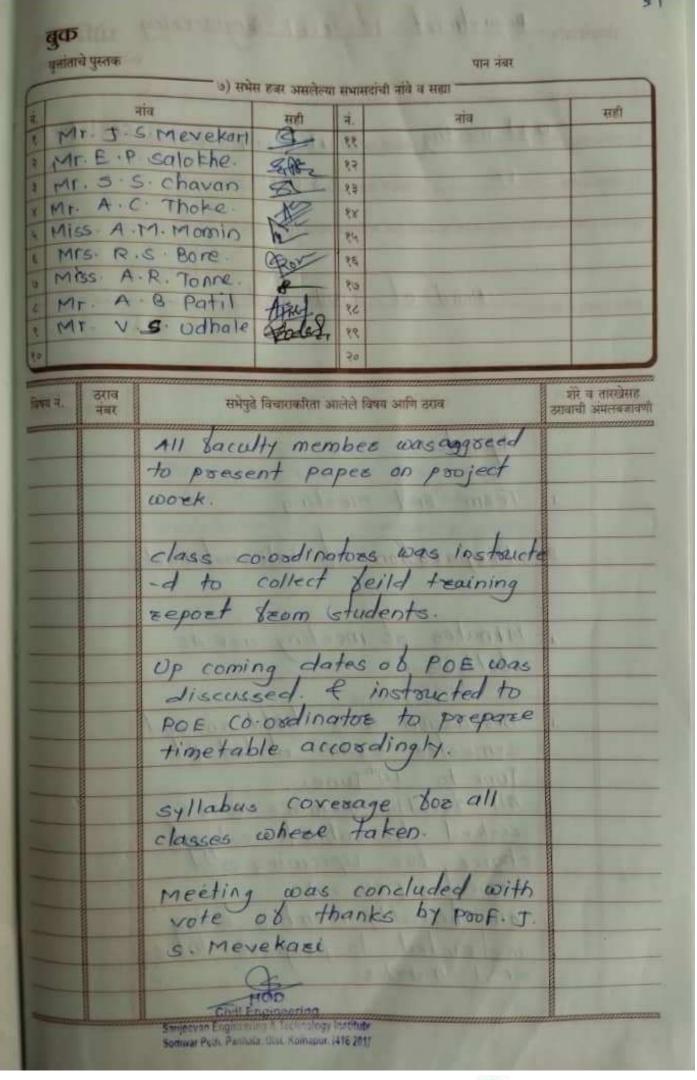

# संस्थेचे नांव Department of Civil Engineering, प्रोशिडींग

सभेच्या कामकाजाच्या

सूचना : सभेस हअर असलेल्या सभासदांची नावे गरजेप्रमाणे व जस्तीप्रमाणे स्वतंत्र कागदावर लिहन ती या कामकाजास जोडावीत.

- र) सभेचा प्रकार Monthly Meel () सभेची तारीख: 01/10/22 4) सभेचे ठिकाण Department
- २) सभेचा क्रमांक 0 ४) सभेची वेळ : 10 · 00 Qm ·
- ६) सभेस कोणी सन्माननीय गृहस्थ अथवा अधिकारी हजर असल्यास त्यांची (हुद्दयासह) नांवे HOD 4 all Staff .

मभेचे अध्यक्ष - मान्यवर Head of civil Engineering Department.
Prof. J. S. Mevelyari

| विषय नं. | ठराव<br>नंबर | सभेपुढे विचाराकारता आलेले विषय आणि ठराव                                                                                                                                                                                         | ग्रीरे व तारखेसह<br>स्रावाची अमलकावा |
|----------|--------------|---------------------------------------------------------------------------------------------------------------------------------------------------------------------------------------------------------------------------------|--------------------------------------|
| 01)      | 1]           | Admission Reporting status of .  Civil Engineering Dept.  For BTech.  Total 56 - Reported - 26 -> 46 %  For IY.  Total 71 - Reported - 20 -> 29%  For 94  Total 11 - Reported - 02 -> 19%.                                      |                                      |
| 02)      | 9            | Attendance (daily) of shidents to class room - less.  Bitech TF 84.  total 56 71 11  Aug. 22 15 05  It is decided to take follow up of shidents by calling them daily.  Making what app groups of them & also of their parents. |                                      |