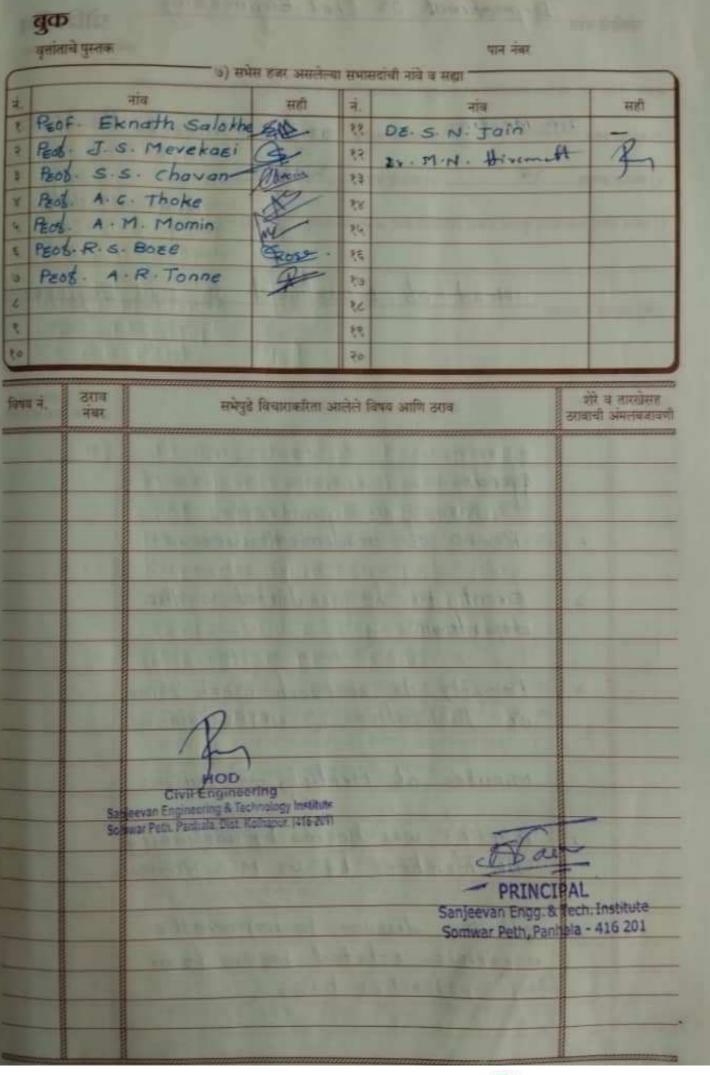

# 1. Review of last meeting held on 16/03/2023 was taken. .

It was decided to explore more area associated with actual work on the site as well as research. Discussion held on such activities that are conducted under this head.

# 2. Discussion on final year updated syllabus

Discussion was held on importance of IPR. It is decided to encourage students and staff to register there ideas and innovations by proper means. Also conduct workshop of the same.

#### 3. Curriculum gap

Discussion was held on New Education Policy 2020. Professor A. C. Thoke has been asked to take initiatives.

#### 4. Update NAAC template

Discussion was held on updated matrix by NAAC. Various matrixes was combined with other or removed by NAAC. Information regarding same was discussed in meeting.

| Sr.<br>No | Name                 | Designation                             | organization           | Signature |  |
|-----------|----------------------|-----------------------------------------|------------------------|-----------|--|
| 01        | Prof. B. V. Birajdar | B. V. Birajdar Professor TKIET WARANANA |                        | GAR YOU   |  |
| 02        | Prof. G. N. Kanade   | Asst. Professor                         | TKIET<br>WARANANAGAR   | for       |  |
| 03        | Mr. Sambhaji Patil   | Industry representative                 | NIRMAN<br>CONSTRUCTION | Seah      |  |
| 04        | Mr. Swapnil Patil    | Alumini representative                  | SETI Panhala           | goot.     |  |
| 05        | Mr. Pratik Torasker  | Alumini representative                  | SETI Panhala           | Touch     |  |
| 06        | Prof. J. S. Mevekari | Asst. Professor                         | SETI Panhala           | 3         |  |
| 07        | Prof. A. C. Thoke    | Asst. Professor                         | SETI Panhala           | 70        |  |
| 08        | Prof. S. S. Chavan   | Asst. Professor                         | SETI Panhala           | Moss      |  |
| 09        | Prof. E. P. Salokhe  | Asst. Professor                         | SETI Panhala           | 120       |  |