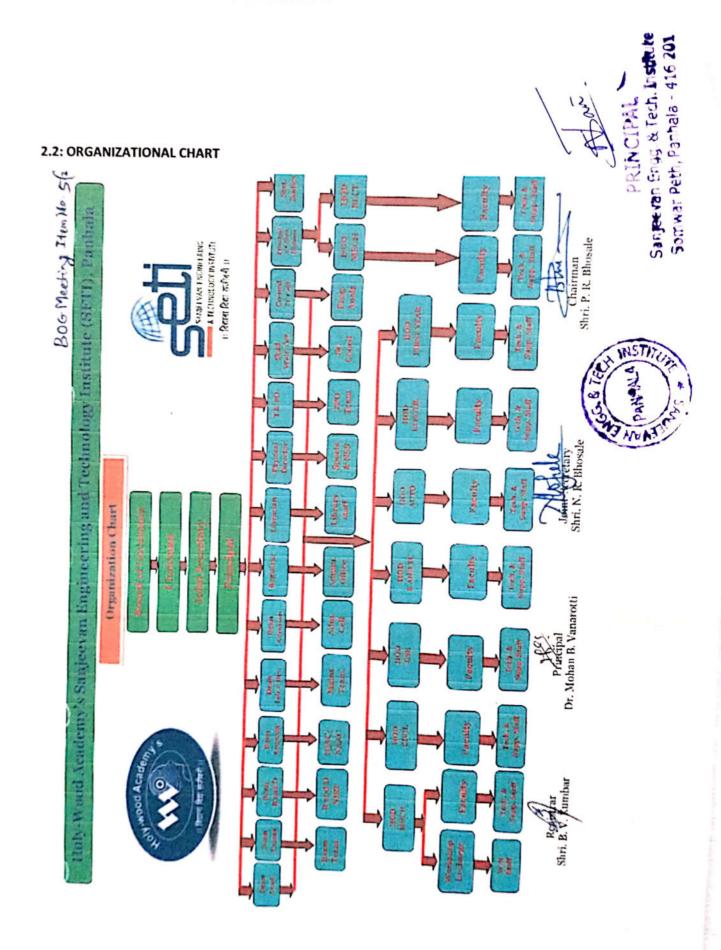

#### **BOARD OF GOVERNORS**

2.1: The College is governed by the Board of Governors, the constitution of which in shown below:

| Sr.<br>No. | Name of Governing Body Member | Governing Body<br>Members<br>Designation | Office Address,<br>Phone Number<br>Mobile if any |
|------------|-------------------------------|------------------------------------------|--------------------------------------------------|
| 1          | Mr. P. R. Bhosale             | Chairman                                 | 9823284444                                       |
| 2          | Mr. G. N. Kharade             | Member<br>(Management Nominee)           | 8390328038                                       |
| 3          | Mr. N. R. Bhosale             | Member<br>(Management Nominee)           | 9545453822                                       |
| 4          | Ms. Nirmala V. Ghorapade      | Member<br>(Management Nominee)           | 9021291060                                       |
| 5          | Mr. M. S. Lohar               | Member<br>(Management Nominee)           | 9420457999                                       |
| 6          | Mr. A. A. Chavan              | Member<br>(Management Nominee)           | 9423037765                                       |
| 7          | Mr. Nitin Wadikar             | Member<br>(Industriallist)               | 0231-2692858                                     |
| 3          | AICTE, Regional Officer       | Member<br>(AICTE - Ex. Officio Member)   | 022 - 22838502                                   |
|            | Mr. D. G. Thombare            | Member<br>(University Nominee)           | 9970700740                                       |
| 0          | DTE, Regional Officer         | Member<br>(DTE - Ex. Officio Member)     | 020-25656234                                     |
| 1          | Mr. S.P.Nangare               | Member<br>(Faculty Nominee)              | 9970890301                                       |
| :   I      | Mr.V.S.Mane                   | Member<br>(Faculty Nominee)              | 7387917318                                       |
| F          | Principal, S.E.T.I.Panhala    | Member –<br>Secretary                    | 9146999500                                       |

## **ORGANIZATION STRUCTURE**

(w.e.f. 2022-23 - as per BOG Res.No.07, dt.04/2022)

Email ID : office@seti.edu.in, principal@seti.edu.in @ www.seti.edu.in @ @ @ @ @ @ # Office@seti.edu.in, Parinala - +10 20.

2022-23

| Principal -                                                  | Dr.S.N.Jain                                                                                                       |
|--------------------------------------------------------------|-------------------------------------------------------------------------------------------------------------------|
| Vice-Principal                                               | Dr.S.G.Sapate                                                                                                     |
| Dean (Academic)                                              | Prof.E.P.Salokhe                                                                                                  |
| Dean (NBA/NAAC)                                              | Dr.D.S.Bhosale                                                                                                    |
| Dean (IQAC)                                                  | Dr.G.C.Koli                                                                                                       |
| Dean (Students Affairs)                                      | Dr.V.H.Deokar                                                                                                     |
| Admission Cell                                               | Dr.A.A.Katkar, Prof.N.S.Jadhav & Prof.N.B.Tharkar                                                                 |
| Exam - Co-ordinator                                          | Prof.S.K.Pisal                                                                                                    |
| NIRF Convenor                                                | Prof.J.J.Gavade                                                                                                   |
| Convenor - IT Cell                                           | Prof.S.A.Babar                                                                                                    |
| Building Maintenance                                         | Prof.S.S.Chavan & Prof.A.P.Bhosale                                                                                |
| NSS & Sports Officer                                         | Prof.R.A.Ingavale                                                                                                 |
| Alumni Association                                           | Prof.S P.Jadhav & Dr.Vishal Patil                                                                                 |
| Cultural Co-ordinators Prof.Nilopher Khan & Prof.Nasrin Khan |                                                                                                                   |
| Innovation, Incubation & Ind Consultancy                     | Dr.V.H.Deokar- Co-ordinator                                                                                       |
| Incubation Cell (under Dr.Deokar)                            | Prof.Vinayak Ghewari                                                                                              |
| Unnat Bharat Abhiyan                                         | Prof.Vishal T. Metkari                                                                                            |
| PUBLICITY Cell                                               | Shri.Sangram R.Patil, (Print Media), Prof.Amol Chavan,<br>(Electronic Media), Prof.Ranjit Mane (Electronic Media) |
| SOCIAL MEDIA Cell                                            | Prof.Ms.Pallavi Patil (Twitter/Facebook/LinkedIn)                                                                 |
| Day's Special                                                | Prof.Ashok Kolekar & Prof.Ankita Kulkarni                                                                         |
| R&D Cell & Technical Pub                                     | Dr.S.S.Potdar & Prof.Sagar Shinde                                                                                 |
| Entreprenuership Dev. Cell<br>(EDC)                          | Prof.Amrut P. Bhosale &                                                                                           |
|                                                              | Prof.Amit C.Thoke                                                                                                 |
| IPR & IETE Students Chapter                                  | Prof.C.R.Dongarsane & Prof.Y.R.Naik                                                                               |
| Industry-Institute Interaction Cell                          | Prof.A.N.Naik                                                                                                     |
| Industry Internship Activity                                 | Prof.Pravin S. Atigre                                                                                             |
| BUS/Transport                                                | Prof.N.B.Tharkar & Prof.A.A.Katkar                                                                                |