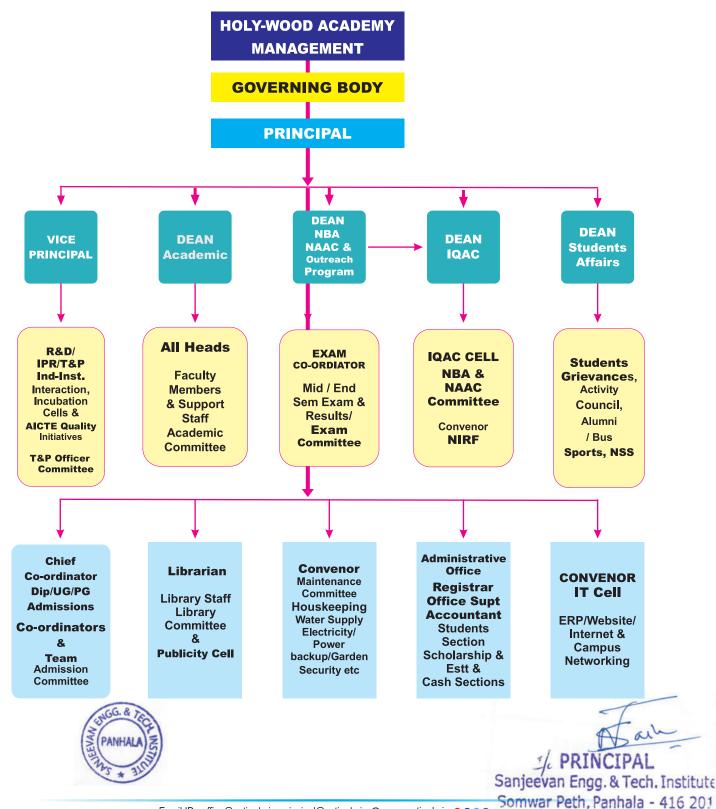

## **ORGANIZATION STRUCTURE**

(w.e.f. 2022-23 - as per BOG Res.No.07, dt.04/2022)

Email ID : office@seti.edu.in, principal@seti.edu.in @ www.seti.edu.in @ @ @ @ @ @ # Office@seti.edu.in, Parinala - +10 20.

2022-23

| Principal -                                                  | Dr.S.N.Jain                                                                                                       |
|--------------------------------------------------------------|-------------------------------------------------------------------------------------------------------------------|
| Vice-Principal                                               | Dr.S.G.Sapate                                                                                                     |
| Dean (Academic)                                              | Prof.E.P.Salokhe                                                                                                  |
| Dean (NBA/NAAC)                                              | Dr.D.S.Bhosale                                                                                                    |
| Dean (IQAC)                                                  | Dr.G.C.Koli                                                                                                       |
| Dean (Students Affairs)                                      | Dr.V.H.Deokar                                                                                                     |
| Admission Cell                                               | Dr.A.A.Katkar, Prof.N.S.Jadhav & Prof.N.B.Tharkar                                                                 |
| Exam - Co-ordinator                                          | Prof.S.K.Pisal                                                                                                    |
| NIRF Convenor                                                | Prof.J.J.Gavade                                                                                                   |
| Convenor - IT Cell                                           | Prof.S.A.Babar                                                                                                    |
| Building Maintenance                                         | Prof.S.S.Chavan & Prof.A.P.Bhosale                                                                                |
| NSS & Sports Officer                                         | Prof.R.A.Ingavale                                                                                                 |
| Alumni Association                                           | Prof.S P.Jadhav & Dr.Vishal Patil                                                                                 |
| Cultural Co-ordinators Prof.Nilopher Khan & Prof.Nasrin Khan |                                                                                                                   |
| Innovation, Incubation & Ind Consultancy                     | Dr.V.H.Deokar- Co-ordinator                                                                                       |
| Incubation Cell (under Dr.Deokar)                            | Prof.Vinayak Ghewari                                                                                              |
| Unnat Bharat Abhiyan                                         | Prof.Vishal T. Metkari                                                                                            |
| PUBLICITY Cell                                               | Shri.Sangram R.Patil, (Print Media), Prof.Amol Chavan,<br>(Electronic Media), Prof.Ranjit Mane (Electronic Media) |
| SOCIAL MEDIA Cell                                            | Prof.Ms.Pallavi Patil (Twitter/Facebook/LinkedIn)                                                                 |
| Day's Special                                                | Prof.Ashok Kolekar & Prof.Ankita Kulkarni                                                                         |
| R&D Cell & Technical Pub                                     | Dr.S.S.Potdar & Prof.Sagar Shinde                                                                                 |
| Entreprenuership Dev. Cell<br>(EDC)                          | Prof.Amrut P. Bhosale &                                                                                           |
|                                                              | Prof.Amit C.Thoke                                                                                                 |
| IPR & IETE Students Chapter                                  | Prof.C.R.Dongarsane & Prof.Y.R.Naik                                                                               |
| Industry-Institute Interaction Cell                          | Prof.A.N.Naik                                                                                                     |
| Industry Internship Activity                                 | Prof.Pravin S. Atigre                                                                                             |
| BUS/Transport                                                | Prof.N.B.Tharkar & Prof.A.A.Katkar                                                                                |