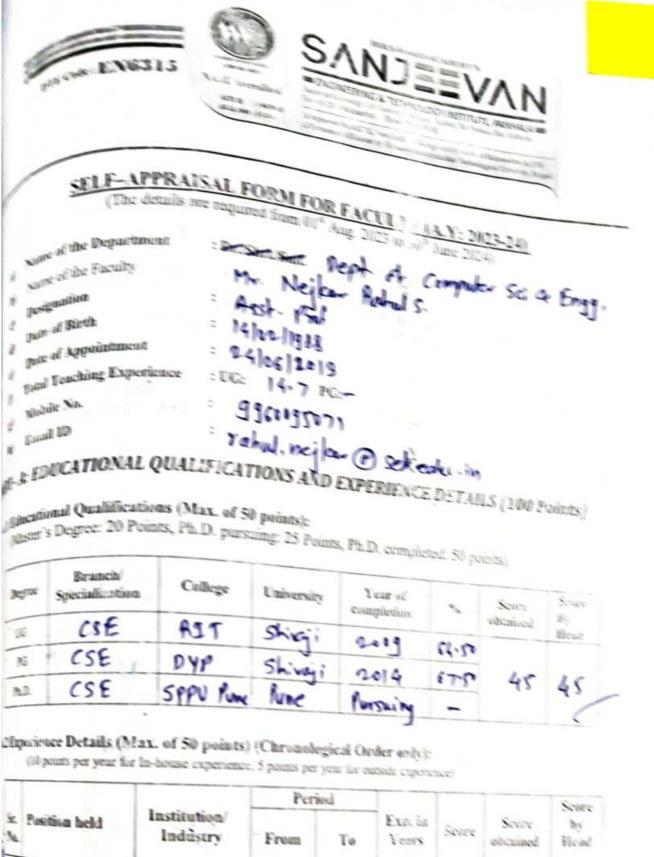

# 6.3.5 Institutions Performance Appraisal System for teaching and non- teaching staff:

Specimen filled forms of teaching and non-teaching

: Dr./Shri./Smt.

SELF-APPRAISAL FORM FOR FACUL3 (The details are required from 01st Aug. 2023 to 50th June 2024) (A.Y: 2023-24)

amot

- Name of the Department a)
- Name of the Faculty b)
- () Designation
- d) Date of Birth
- Date of Appointment e)
- **Total Teaching Experience** f)
- Mobile No. g)
- h) Email ID

# Ashok Babar : : UG: 10 Jehedu.in

# PART- A: EDUCATIONAL QUALIFICATIONS AND EXPERIENCE DETAILS (100 Points)

# A.1 Educational Qualifications (Max. of 50 points):

(Master's Degree: 20 Points, Ph.D. pursuing: 25 Points, Ph.D. completed: 50 points)

| Degree | Branch/<br>Specialization | College | University  | Year of<br>completion | %      | Score<br>obtained | Score<br>By<br>Head |
|--------|---------------------------|---------|-------------|-----------------------|--------|-------------------|---------------------|
| UG     | B.E-DT                    | R.1.1   | Shive; Uni. | 2006                  | 61.571 |                   |                     |
| PG     | 19. Teh-15.2              | R.T.T   | Q.J.T.shive | J1 2014               | 6.74   | 20                | 45                  |
| Ph.D.  | Dogistered                | JODM    | UNIV DULE   |                       |        | 25                | -1.5                |

# A.2 Experience Details (Max. of 50 points) (Chronological Order only):

(10 points per year for In-house experience, 5 points per year for outside experience)

|     |            |         |                                       | 1      | 120.0           | P     | eriod |                  |         |                   | Score        |
|-----|------------|---------|---------------------------------------|--------|-----------------|-------|-------|------------------|---------|-------------------|--------------|
| 7   | Sr.<br>No. | Positio | on held                               |        | ution/<br>ustry | From  | То    | Exp. in<br>Years | Score   | Score<br>obtained | by<br>Head   |
|     | 1          | Asst    | Droft.                                | CETI   | bonhda          | 2014  | 2024  | 1046             | 100     | 10.0              |              |
|     | 2          | Ast     | bas.                                  | PJT.   | Soth            | 2010  | 2014  | cy yr            | 20      | 120               | 50           |
|     | 3          | 2       |                                       | 1 · 1. | 1.2.6%          |       |       |                  | 1       |                   |              |
| 4   | .4         | 1       | /                                     | · .    | AING & TE       | CHINO |       | 1                |         |                   |              |
|     | 5          | -       |                                       | - 14   | S/              | 10    | 1     |                  | 1       | D.                |              |
|     | 6          | DY.     | Fr                                    | 10     | PANH            | THE S | 1     |                  | 1       | 1.25              |              |
|     | /          | 1       | ASM                                   | + 1    | KOLH            | 10    | ·/    | 1 10.            | lanat   | & NOD             | outer Scien  |
| ٠   |            | DRIN    | CIPAL                                 | SA     | 2               | -38   | )     |                  | Departi | & Enginee         |              |
|     | inevi      | n Enge  | CIPAL<br>1, & Tech. In<br>Panhala - 4 | 16 201 | - MA            |       |       |                  | Sanjeev | an Engg. & T      |              |
| San | nwar       | Deth, F | anhala - 4                            | 10 201 |                 |       |       |                  | Somwa   | r Peth, Panh      | ala - 416 20 |