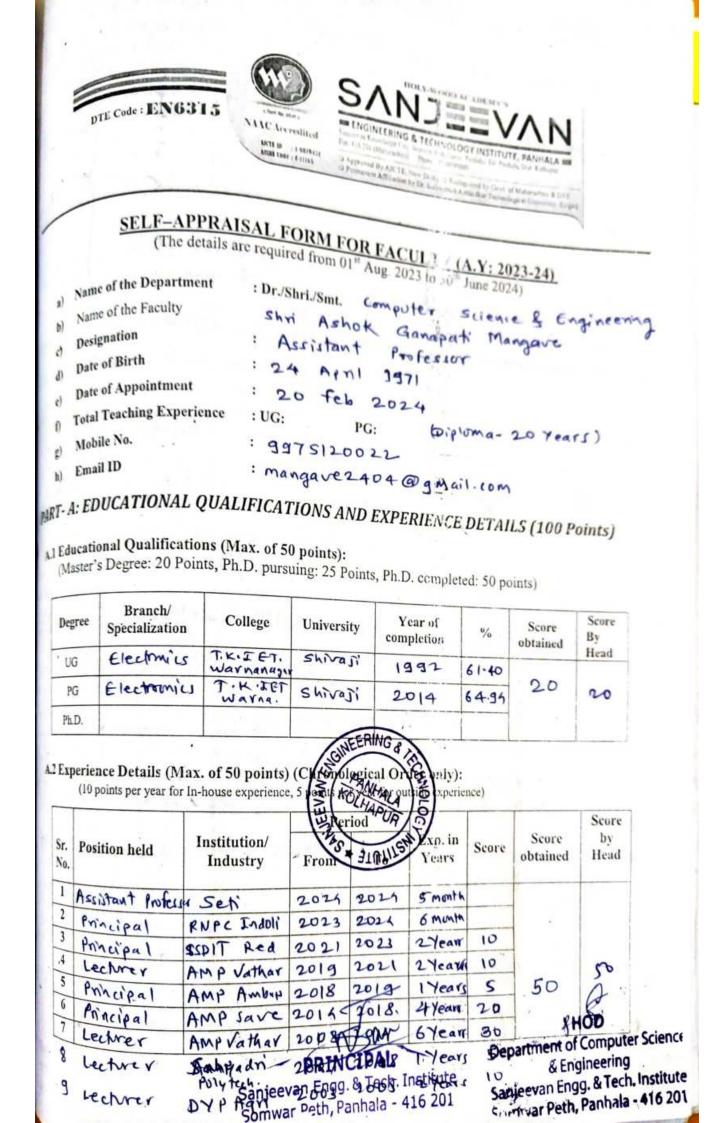

# 6.3.5 Institutions Performance Appraisal System for teaching and non- teaching staff:

Specimen filled forms of teaching and non-teaching

: Dr./Shri./Smt.

SELF-APPRAISAL FORM FOR FACUL3 (The details are required from 01st Aug. 2023 to 50th June 2024) (A.Y: 2023-24)

amot

- Name of the Department a)
- Name of the Faculty b)
- () Designation
- d) Date of Birth
- Date of Appointment e)
- **Total Teaching Experience** f)
- Mobile No. g)
- h) Email ID

# Ashok Babar : : UG: 10 Jehedu.in

# PART- A: EDUCATIONAL QUALIFICATIONS AND EXPERIENCE DETAILS (100 Points)

# A.1 Educational Qualifications (Max. of 50 points):

(Master's Degree: 20 Points, Ph.D. pursuing: 25 Points, Ph.D. completed: 50 points)

| Degree | Branch/<br>Specialization | College | University  | Year of<br>completion | %      | Score<br>obtained | Score<br>By<br>Head |
|--------|---------------------------|---------|-------------|-----------------------|--------|-------------------|---------------------|
| UG     | B.E-DT                    | R.1.1   | Shive; Uni. | 2006                  | 61.571 |                   |                     |
| PG     | 19. Teh-15.2              | R.T.T   | Q.J.T.shive | J1 2014               | 6.74   | 20                | 45                  |
| Ph.D.  | Dogistered                | JODM    | UNIV DULE   |                       |        | 25                | -1.5                |

# A.2 Experience Details (Max. of 50 points) (Chronological Order only):

(10 points per year for In-house experience, 5 points per year for outside experience)

|     |            |         |                                       | 1      | 120.0           | P     | eriod |                  |         |                   | Score        |
|-----|------------|---------|---------------------------------------|--------|-----------------|-------|-------|------------------|---------|-------------------|--------------|
| 7   | Sr.<br>No. | Positio | on held                               |        | ution/<br>ustry | From  | То    | Exp. in<br>Years | Score   | Score<br>obtained | by<br>Head   |
|     | 1          | Asst    | Droft.                                | CETI   | bonhda          | 2014  | 2024  | 1046             | 100     | 10.0              |              |
|     | 2          | Ast     | bas.                                  | PJT.   | Soth            | 2010  | 2014  | cy yr            | 20      | 120               | 50           |
|     | 3          | 2       |                                       | 1 · 1. | 1.2.6%          |       |       |                  | 1       |                   |              |
| 4   | .4         | 1       | /                                     | · .    | AING & TE       | CHINO |       | 1                |         |                   |              |
|     | 5          | -       |                                       | - 14   | S/              | 10    | 1     |                  | 1       | D.                |              |
|     | 6          | DY.     | Fr                                    | 10     | PANH            | THE S | 1     |                  | 1       | 1.25              |              |
|     | /          | 1       | ASM                                   | + 1    | KOLH            | 10    | ·/    | 1 10.            | lanat   | & NOD             | outer Scien  |
| ٠   |            | DRIN    | CIPAL                                 | SA     | 2               | -38   | )     |                  | Departi | & Enginee         |              |
|     | inevi      | n Enge  | CIPAL<br>1, & Tech. In<br>Panhala - 4 | 16 201 | - MA            |       |       |                  | Sanjeev | an Engg. & T      |              |
| San | nwar       | Deth, F | anhala - 4                            | 10 201 |                 |       |       |                  | Somwa   | r Peth, Panh      | ala - 416 20 |