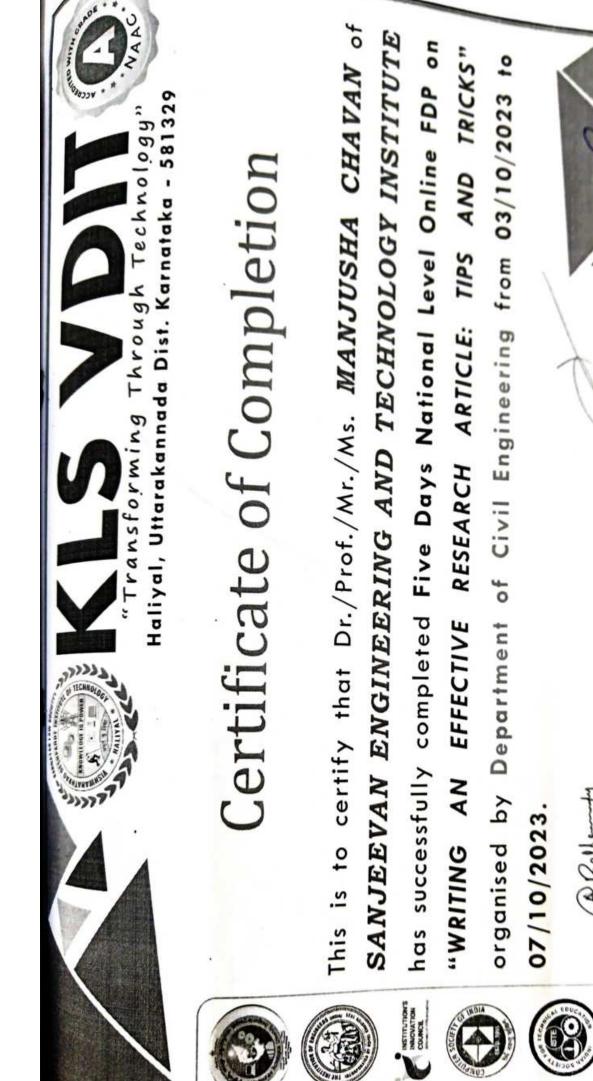

D.1 <td< td=""></td<> |

# VISVESVARAYA TECHNOLOGICAL UNIVERSITY, BELAGAVI KARNATAKA, INDIA



# This is to certify that

# MANJUSHA NANDKUMAR CHAVAN

has been conferred the Degree of

(1311)

( Sil

FACULTY OF ELECTRICAL & ELECTRONICS ENGINEERING SCIENCES

in

for the thesis entitled

SOFT COMPUTING ALGORITHM FOR HUMAN IRIS LIVENESS DETECTION BASED ON IRIS TEXTURAL PATTERN

in recognition of the fulfillment of requirements

for the said degree

Given under the seal of the University Department of Computer Science PH 01782 & Engineering Sanjeevan Engg. & Tech, Institut USN: 2GI13PEN02 Somwar Peth, Panhala - 416 20 Date of Viva Voce : 09-Feb-2024

ar Peth, Panhala - 416 201

A HY BE

CONTRACTOR?

BELAGAVI

VICE CHANGELLOR MARCH 07, 2024 PRINCIPAL DATE Sanjeevan Engg. & Tech. Institute





Dr. Ashik Bellary Redut

Convenor

N N N

PRINCIPAL

www.klsvdii.edu.inSomwar Deth, Panhala - 4.6 Allcate No.: CVF157 Sanjeevan Engg. & Tech. Institute

Dr. V. A. Kulkarni

Principal

|                                  | पेटेंट कार्यालय<br>शासकीय जर्नल<br>FICIAL JOURNAL<br>OF<br>E PATENT OFFICE | 2                                      |
|----------------------------------|----------------------------------------------------------------------------|----------------------------------------|
| मन सं. 03/2024<br>UE NO. 03/2024 | शुक्रवार<br>FRIDAY                                                         | दिनांकः 19/01/2024<br>DATE: 19/01/2024 |
|                                  |                                                                            |