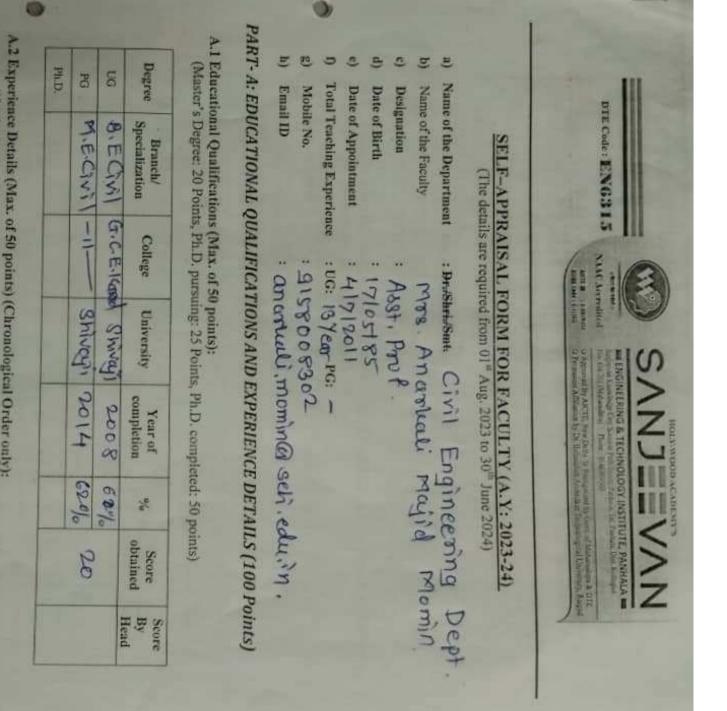

# 6.3.5 Institutions Performance Appraisal System for teaching and non- teaching staff:

Specimen filled forms of teaching and non-teaching

: Dr./Shri./Smt.

SELF-APPRAISAL FORM FOR FACUL3 (The details are required from 01st Aug. 2023 to 50th June 2024) (A.Y: 2023-24)

amot

- Name of the Department a)
- Name of the Faculty b)
- () Designation
- d) Date of Birth
- Date of Appointment e)
- **Total Teaching Experience** f)
- Mobile No. g)
- h) Email ID

# Ashok Babar : : UG: 10 Jehedu.in

# PART- A: EDUCATIONAL QUALIFICATIONS AND EXPERIENCE DETAILS (100 Points)

# A.1 Educational Qualifications (Max. of 50 points):

(Master's Degree: 20 Points, Ph.D. pursuing: 25 Points, Ph.D. completed: 50 points)

| Degree | Branch/<br>Specialization | College | University  | Year of<br>completion | %      | Score<br>obtained | Score<br>By<br>Head |
|--------|---------------------------|---------|-------------|-----------------------|--------|-------------------|---------------------|
| UG     | B.E-DT                    | R.1.1   | Shive; Uni. | 2006                  | 61.571 |                   |                     |
| PG     | 19. Teh-15.2              | R.T.T   | Q.J.T.shive | J1 2014               | 6.74   | 20                | 45                  |
| Ph.D.  | Dogistered                | JODM    | UNIV DULE   |                       |        | 25                | -1.5                |

# A.2 Experience Details (Max. of 50 points) (Chronological Order only):

(10 points per year for In-house experience, 5 points per year for outside experience)

|     |            |         |                                       | 1      | 120.0           | P     | eriod |                  |         |                   | Score        |
|-----|------------|---------|---------------------------------------|--------|-----------------|-------|-------|------------------|---------|-------------------|--------------|
| 7   | Sr.<br>No. | Positio | on held                               |        | ution/<br>ustry | From  | То    | Exp. in<br>Years | Score   | Score<br>obtained | by<br>Head   |
|     | 1          | Asst    | Droft.                                | CETI   | bonhda          | 2014  | 2024  | 1046             | 100     | 10.0              |              |
|     | 2          | Ast     | bas.                                  | PJT.   | Soth            | 2010  | 2014  | cy yr            | 20      | 120               | 50           |
|     | 3          | 2       |                                       | 1 · 1. | 1.2.6%          |       |       |                  | 1       |                   |              |
| 4   | .4         | 1       | /                                     | · .    | AING & TE       | CHINO |       | 1                |         |                   |              |
|     | 5          | -       |                                       | - 14   | S/              | 10    | 1     |                  | 1       | D.                |              |
|     | 6          | DY.     | Fr                                    | 10     | PANH            | THE S | 1     |                  | 1       | 1.25              |              |
|     | /          | 1       | ASM                                   | + 1    | KOLH            | 10    | ·/    | 1 10.            | lanat   | & NOD             | outer Scien  |
| ٠   |            | DRIN    | CIPAL                                 | SA     | 2               | -38   | )     |                  | Departi | & Enginee         |              |
|     | inevi      | n Enge  | CIPAL<br>1, & Tech. In<br>Panhala - 4 | 16 201 | - MA            |       |       |                  | Sanjeev | an Engg. & T      |              |
| San | nwar       | Deth, F | anhala - 4                            | 10 201 |                 |       |       |                  | Somwa   | r Peth, Panh      | ala - 416 20 |