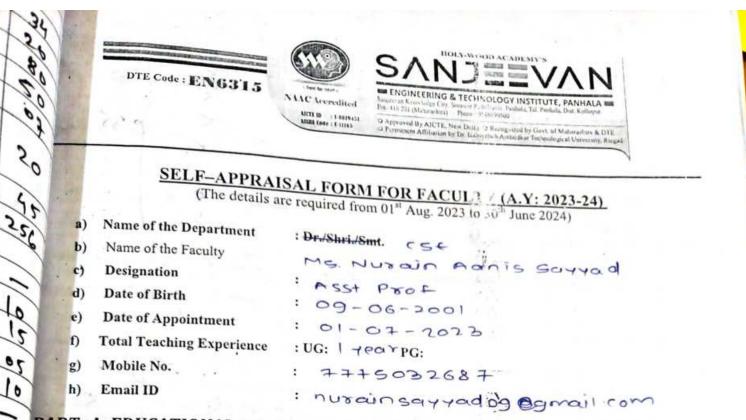

# 6.3.5 Institutions Performance Appraisal System for teaching and non- teaching staff:

Specimen filled forms of teaching and non-teaching

: Dr./Shri./Smt.

SELF-APPRAISAL FORM FOR FACUL3 (The details are required from 01st Aug. 2023 to 50th June 2024) (A.Y: 2023-24)

amot

- Name of the Department a)
- Name of the Faculty b)
- () Designation
- d) Date of Birth
- Date of Appointment e)
- **Total Teaching Experience** f)
- Mobile No. g)
- h) Email ID

# Ashok Babar : : UG: 10 Jehedu.in