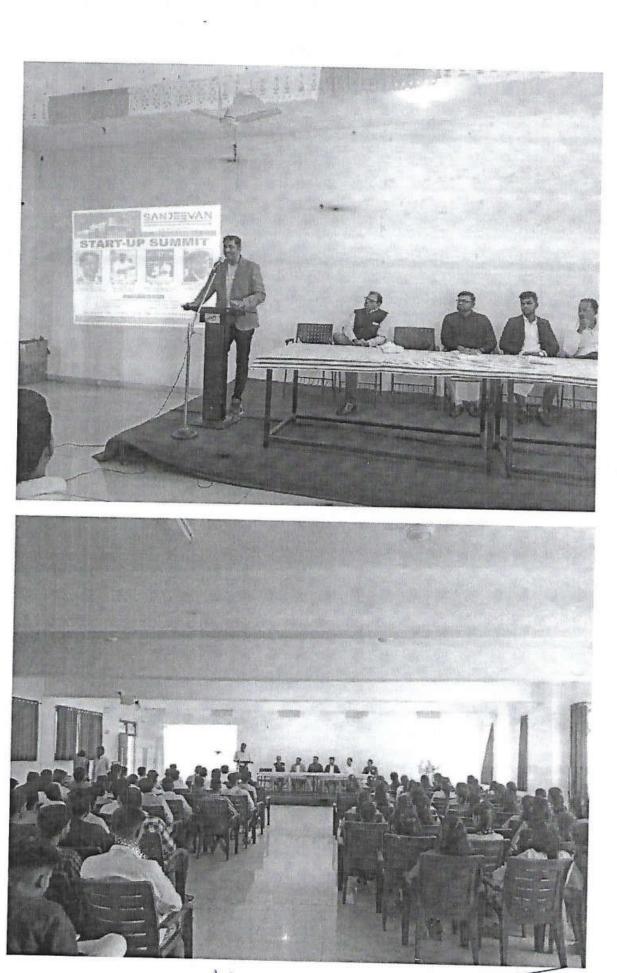

### A Brief Report on Two Day NAAC Sponsored National Seminar

On "Use of ICT tool for quality enhancement of higher education Institutes; Post **COVID** situation"

Organized by IQAC, Sanjeevan Engineering & Technology Institute, Panhala, Maharashtra 9<sup>th</sup> & 10<sup>th</sup> December, 2022

With the encouragement and support from our Management, Principal the assistance of the coordinator and members of IQAC and my colleagues, it was possible for us to make all arrangements for the smooth and successful conduction of this online Seminar. I hope that the fruit of this Seminar will reach all the Participants and academicians in the field of Higher education. Brochures of the Seminar were sent to different colleges all over India through e-mail and WhatsApp. Total 144 participants from different colleges from different states in India responded and participated in the Seminar. The seminar had eight different Sessions by 08 different eminent resource persons.

The Seminar began at 10.00 a.m. as per the programme schedule. The seminar was conducted through Google meet online platform. The opening ceremony was inaugurated by the Dr. Sanjeev N. Jain, Principal, Sanjeevan Engineering & Technology Institute, Panhala, Maharashtra