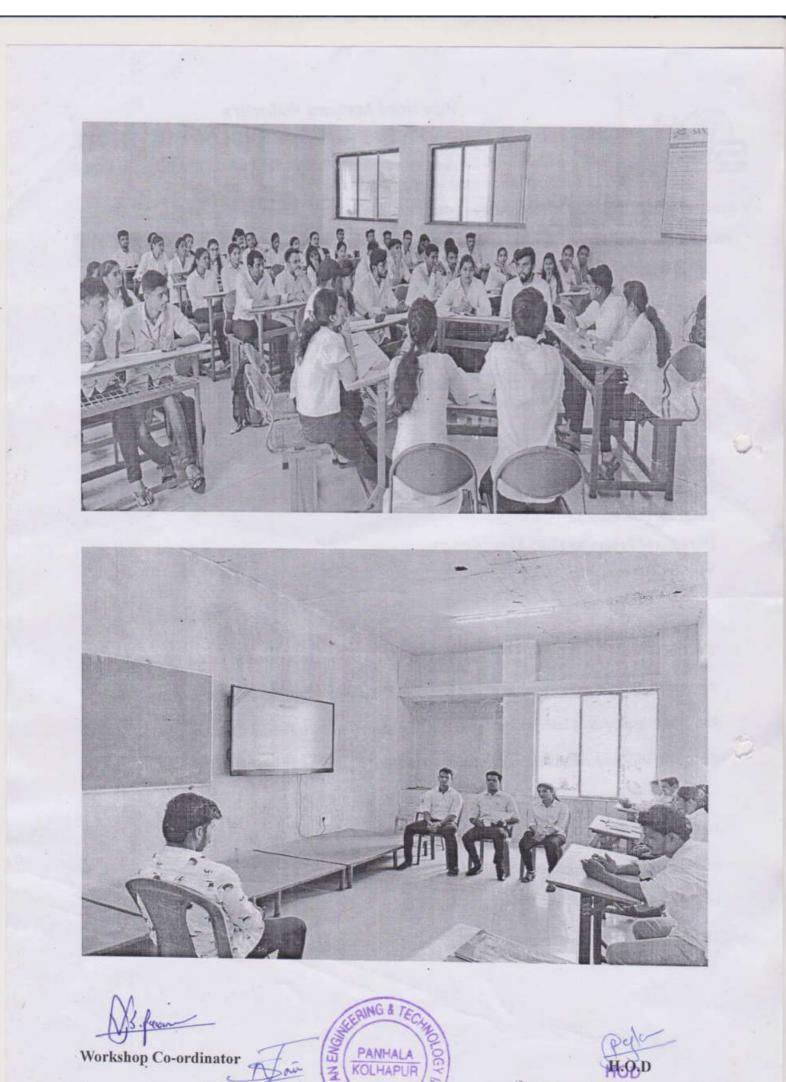

# CO preparation & Exam Reform Policy 2018

Organized by IQAC, SETI Panhala

Name of Resource Person: Dr. S. G Sapate, Vice Principal, Sanjeevan Engineering & Technology Institute, Panhala.

Date: 20/06/2023 Time: 3.00 PM. to 4.30 PM.

Venue: Seminar Hall, Electrical Engineering.

Audience: Teaching Faculty Members. (14)

Sanjeevan has started the preparation towards NBA and in this concern IQAC, SETI Panhala organized a workshop on "CO preparation & Exam reform policy".

The resource person Dr. Suhas G. Sapate had elaborated first the Exam reform policy 2018 elearly. In his presentation he had focused over different competencies available against each program outcome. Also he had delivered nicely the performance indicators for each program outcome.

The purposefully told all audience to bring their course file & syllabus. He had clearly defined the category of CO's to the audience. Next to this point he had given exercise to the audience to break CO's in the category of performance, Condition & criteria. All faculties have enjoyed the session by practicing CO preparation task. Dr. S. G. Sapate knowingly presents the complete table of average Mapping percentage by showing one good example.