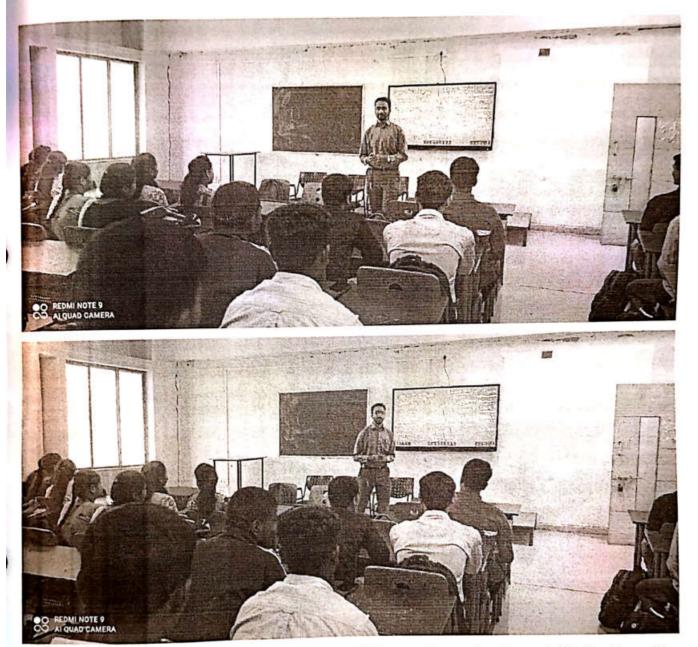

# CO preparation & Exam Reform Policy 2018

Organized by IQAC, SETI Panhala

Name of Resource Person: Dr. S. G Sapate, Vice Principal, Sanjeevan Engineering & Technology Institute, Panhala.

Date: 20/06/2023 Time: 3.00 PM. to 4.30 PM.

Venue: Seminar Hall, Electrical Engineering.

Audience: Teaching Faculty Members. (14)

Sanjeevan has started the preparation towards NBA and in this concern IQAC, SETI Panhala organized a workshop on "CO preparation & Exam reform policy".

The resource person Dr. Suhas G. Sapate had elaborated first the Exam reform policy 2018 elearly. In his presentation he had focused over different competencies available against each program outcome. Also he had delivered nicely the performance indicators for each program outcome.

The purposefully told all audience to bring their course file & syllabus. He had clearly defined the category of CO's to the audience. Next to this point he had given exercise to the audience to break CO's in the category of performance, Condition & criteria. All faculties have enjoyed the session by practicing CO preparation task. Dr. S. G. Sapate knowingly presents the complete table of average Mapping percentage by showing one good example.