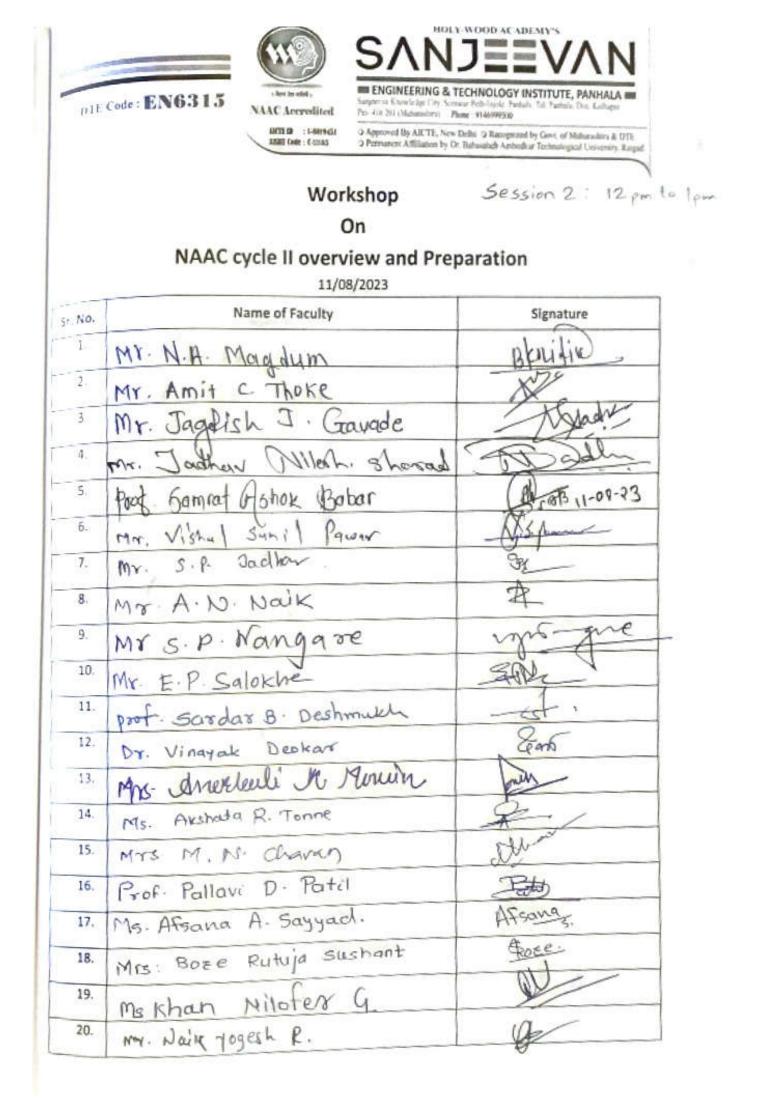

|
| 8,      | Mr. A.N. Naik         | A OHAY                 |
| 9.      | Dr. C.R. Dongarsque   | Chettor O an           |
| 10.     | V V                   |                        |
| 11.     | 1                     |                        |
| 12.     |                       |                        |
| 13.     |                       |                        |
| 14.     |                       |                        |
| 15.     |                       |                        |
| 16      |                       |                        |
| 17      |                       |                        |
| 18      |                       |                        |
| 19      |                       |                        |
| 20      | ).                    |                        |









# Workshop

On

Session 1

# NAAC cycle II overview and Preparation

11/08/2023

| r. No. | Name of Faculty                                      | Signature        |
|--------|------------------------------------------------------|------------------|
| 1      | Prof. Amit C. Thoke                                  | The              |
| 2      | Mr. S. P. Judhav                                     | 92 TTT\$123      |
| 3.     | Prof. Samrat Ashok Babar                             | (A) 5073 11-8-23 |
| 4.     | Prof. Vishal S. Pawar                                | - Dit            |
| 5.     | 1975- Anartelli M. Momin                             | pmini            |
| б.     | Mrs. M. N. Chavan                                    | July -           |
| 7.     | Prof. Pallavi D. Pat