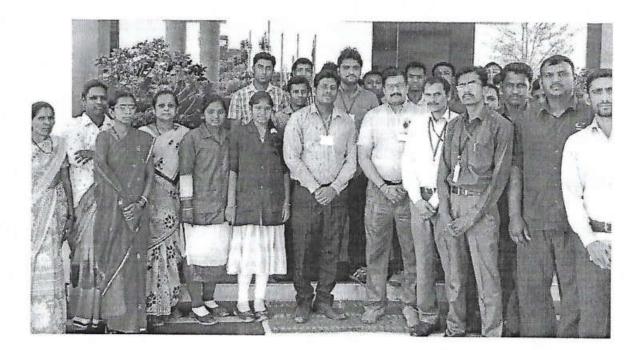

# CO preparation & Exam Reform Policy 2018

Organized by IQAC, SETI Panhala

Name of Resource Person: Dr. S. G Sapate, Vice Principal, Sanjeevan Engineering & Technology Institute, Panhala.

Date: 20/06/2023 Time: 3.00 PM. to 4.30 PM.

Venue: Seminar Hall, Electrical Engineering.

Audience: Teaching Faculty Members. (14)

Sanjeevan has started the preparation towards NBA and in this concern IQAC, SETI Panhala organized a workshop on "CO preparation & Exam reform policy".

The resource person Dr. Suhas G. Sapate had elaborated first the Exam reform policy 2018 elearly. In his presentation he had focused over different competencies available against each program outcome. Also he had delivered nicely the performance indicators for each program outcome.