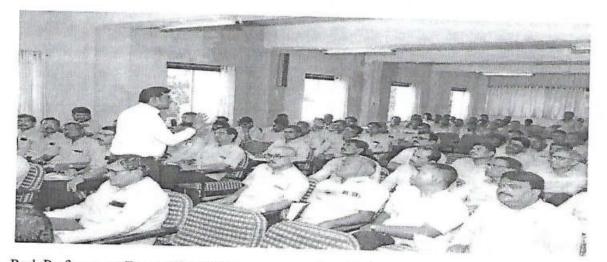

# CO preparation & Exam Reform Policy 2018

Organized by IQAC, SETI Panhala

Name of Resource Person: Dr. S. G Sapate, Vice Principal, Sanjeevan Engineering & Technology Institute, Panhala.

Date: 20/06/2023 Time: 3.00 PM. to 4.30 PM.

Venue: Seminar Hall, Electrical Engineering.

Audience: Teaching Faculty Members. (14)

Sanjeevan has started the preparation towards NBA and in this concern IQAC, SETI Panhala organized a workshop on "CO preparation & Exam reform policy".