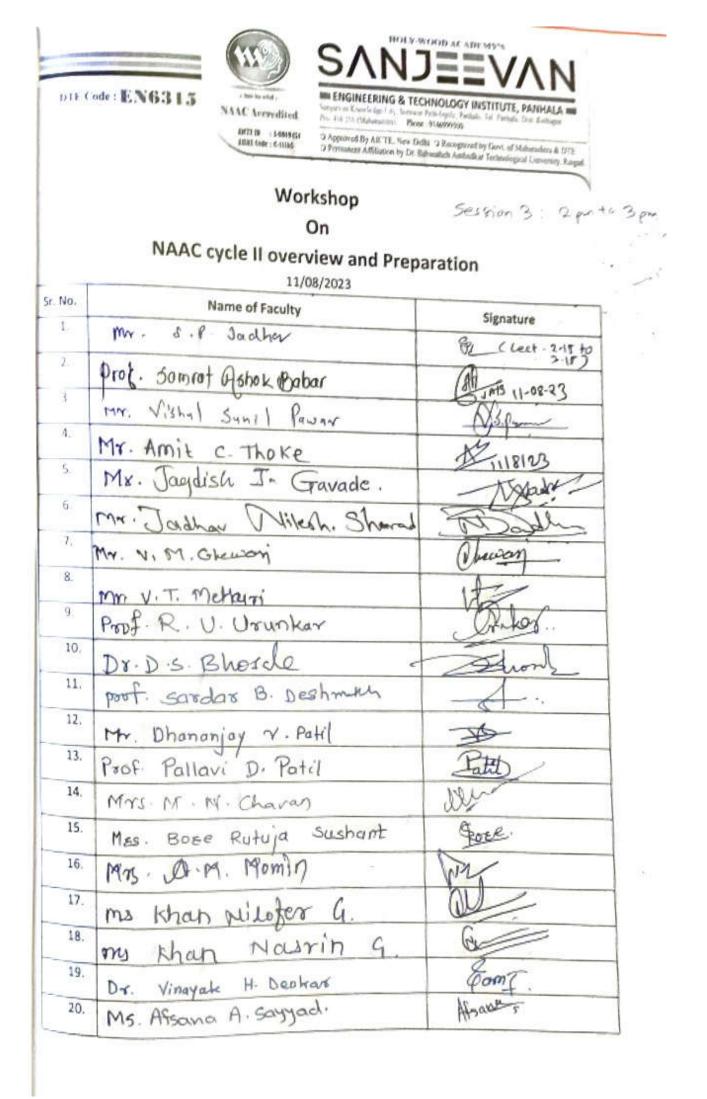

#### Attendance Sheet:

Following members were present for the IQAC Meeting on 4<sup>th</sup> July 2023 at Principal.

| Sr. No. | Name                        | Designation   | Signature |
|---------|-----------------------------|---------------|-----------|
| 1.      | Prof R.S. Neilcar           | 4.0. P. (CSE) | Pelle     |
| 2.      | Prof. S. B. Deshmutch       | HOD (Mech)    | _k.       |
| 3.      | Prof. D.V. Patil            | Asst- Arcf.   | -35-      |
| 4.      | Mr. Jadhav Milethis.        | Elsst. Port.  | Den       |
| 5.      | Dr. Chitlan Rojan Dongarson | Asst. Prot    | allorgian |
| 6.      | Dr. R.A. Ingavale           | Pily-Discofer | foul      |
| 7.      | Mr. V. T. metrus            | ASUA Prox     | HE        |
| 8.      | Mr. J. J. Gavade            | Assy. ProF.   | - topodu  |
| 9.      | Mrs. M. N. Chavan           | -Asst. Prof   | Min       |
| 10.     | Dr. S. Y. Vanasore          | HOD CE &TC)   | Arreal.   |
| 11.     | Prof. J.S. Merekaei         | HOD civil     | æ         |
| 12.     | Dr. G. C. Koli              | IRAL Dean     | ni        |
| 13.     |                             |               | (         |
| 14.     |                             |               |           |
| 15.     |                             |               |           |

#### **Minutes of Meeting**

Minutes of IQAC meeting held on 04<sup>th</sup> July, 2023 12:00pm at Principal Cabin.

The following members were present:

- 1. Dr. Sanjeev N. Jain : IQAC Chairperson
- 2. Dr. G.C. Koli : Dean, IQAC
- 3. Prof. S. B. Deshmukh : HoD, Mechanical
- 4. Prof R. S. Nejkar : HoD, CSE
- 5. Prof. J. S. Mevekari : HoD, Civil
- 6. Dr. S. V. Vanmore : HoD, E&Tc
- 7. Prof. N. S. Jadhav : Incharge HoD, Electrical
- 8. Mrs. M. N. Chavan : Incharge HoD BSH
- 9. Prof. D. V. Patil : Mechanical IQAC Coordinator
- 10. Dr. C. R. Dongarsane : E&Tc IQAC Coordinator
- 11. Dr. R. A. Ingavale : NSS Coordinator
- 12. Prof. V. T. Metkari : Electrical IQAC Coordinator
- 13. Prof. J. J. Gavade : Civil IQAC Coordinator