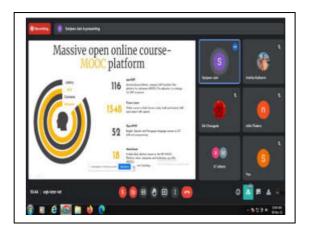

#### Day 2, Saturday 10<sup>th</sup> December 2022:

On the second day, First session was addressed Dr. Suhas Patil, Professor, Bharati Vidyapeeth (Deemed to be University) College of Engineering, Pune. He elaborated in detail, regarding Concept, History of MOOC, Development of MOOC, and successful implementation of MOOC. Second session was conducted by Dr. Shashank Joshi, Dean Faculty of Engineering & Technology, Bharati Vidyapeeth (Deemed to be University), Pune. He clearly presented the procedures of NAAC how helps to complete procedures of NBA. Session three was delivered by Dr. Dhananjay Bagul, Director, Rajmata Jijau Shikshan Prasarak Mandal, ICMR, Pune. He enlightened over the NAAC criteria and different ranking procedures. In the last session of Seminar Dr. C. S. Rai, Professor, Guru Gobind Singh Indraprastha University, New Delhi thoroughly discussed the topic of Outcome Based Education in Post COVID situation.