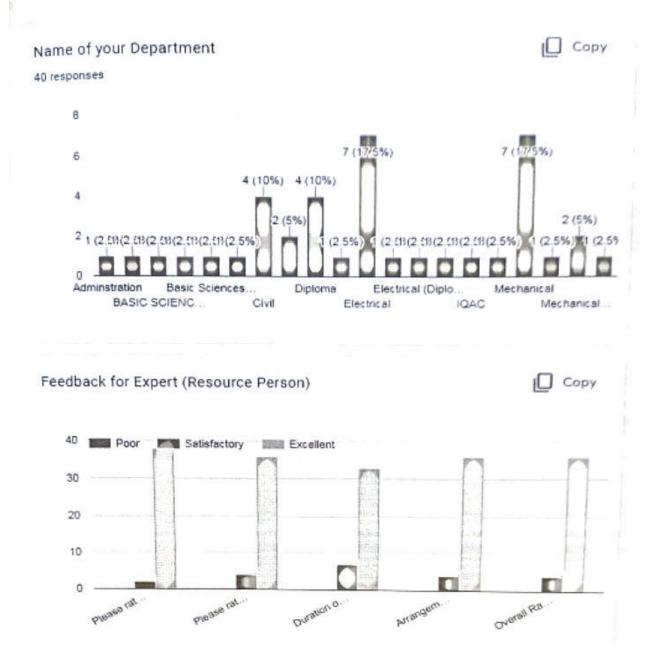

eech. He said faculty has to fight & come out with the solution to service themselves in the today's bad scenario of engineering teaching. He replied we need to strength the teaching learning process by the only one word call connect. Connect is very important word to bring students to the lecture hall & to improve attendance.

He said accreditation is nothing but improving self towards standardization. Dr. V.V. Kulkarni delivered a real motivational speech to the faculty & same is appreciated by everyone.

Dr. V. V. Kulkarni continued to tell the faculty different ways to improve & develop various types of documentation.

This Program compered by Prof. Shraddha Kumbhar & addressed by Principal Dr. S. N. Jain, followed to session vote of thank given by Dr. S. G. Sapate.



GINO Renat







Any Suggestion

7 responses

Arrange in future too

Conduct such more program.

Pls arrange Research related workshops.

Very helpful discussion...Thank you

More such workshops are required

Nice

Holy-wood Academy, Kolhapur's



# SANJEEVAN ENGINEERING AND TECHNOLOGY INSTITUTE

Sanjeevan Knowledge City, Somwar Peth- Injole, Panhala, Tal. Panhala, Dist. Kolhapur Pin- 416 201. (Maharashtra) Phone : 0231 - 2686600, 21 Fax : 0231 - 2686629

Approved By AICTE, New Delbi = Recognized by Govt. of Maharashtra & DTE = Affiliated to Dr. Babasaheb Ambedkar Technological University, Raigad (DBATU),

Website : www.seti.edu.in Email : principal@seti.edu.in / office@seti.edu.in

EN 6315

## Motivation towards NBA

#### by Dr. V. V. Kulkarni

10/11/2022

| Sr. No. | Staff Name                | Departm