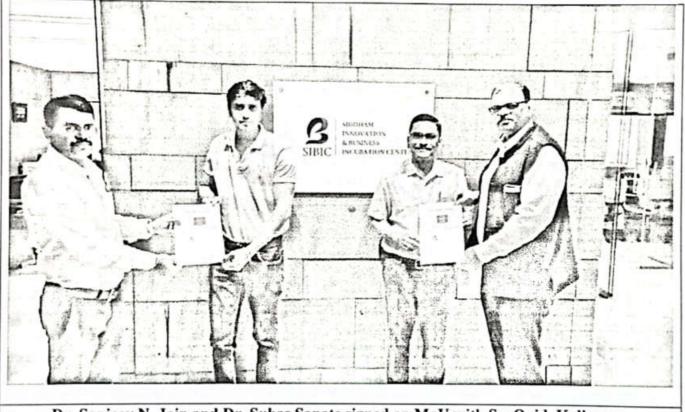

to transform businesses to next level. The technological skills and absolute brilliance assure purpose-built structures for escalating business goals. The solutions designed by SeaQuid are based on modern and scientifically data driven systems for digital excellence. SeaQuid strive to provide accuracy in prediction that helps its clients to stay ahead of the pack.

SETI Panhala has signed an MoU with SeaQuid, Kolhapur. Dr. Sanjeev N. Jain, Principal and Dr. Suhas Sapate, Vice-Principal of SETI Panhala initially visited SeaQuid, Kolhapur on 28/08/2023. They interacted with office bearers of SeaQuid, Kolhapur especially Mr. Hemant Patil, Mr. Swapnil and discussed about the further interactions of SeaQuid, Kolhapur, with the students of SETI Panhala. The discussion was really very fruitful.



Dr. Sanjeev N. Jain and Dr. Suhas Sapate signed an MoU with SeaQuid, Kolhapur.

Subsequently, Mr. Hemant Patil visited SETI Campus on 6<sup>th</sup> February 2023 and had a interactions with faculty members and students of SETI, Panhala.



PRINCIPAL Santeevan Engg. & Tech. Institute inst beth: bsupple - 416 501 O Scanned with OKEN Scanner



Mr. Sahil Gawandi of SeaQuid Technology, Kolhapur interacted with faculty members and students of SETI, Panhala.

The MoU between SeaQuid, Kolhapur and SETI, Panhala is functional in a proper way and a few more activities are scheduled in the near future.

Borannet

Prepared by: Dr. Suhas G. Sapate

Vice Principal, SETI, Panhala

verified by Dr. Sanjeev N. Jain, Principal, SETI, Panhala





# **Memorandum of Understanding**

# between



# Walchand