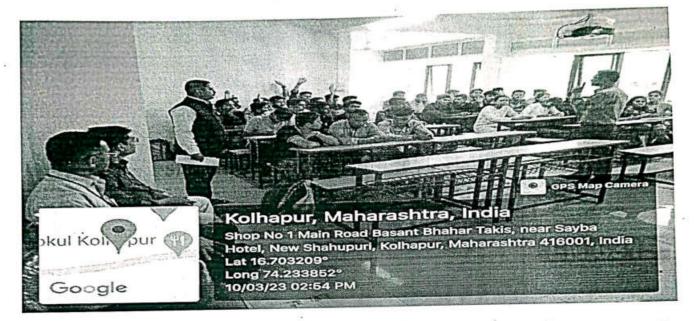

Venue: Seminar Hall, Electrical Engineering.

Audience: Teaching Faculty Members. (14)

Sanjeevan has started the preparation towards NBA and in this concern IQAC, SETI Panhala organized a workshop on "CO preparation & Exam reform policy".

The resource person Dr. Suhas G. Sapate had elaborated first the Exam reform policy 2018 elearly. In his presentation he had focused over different competencies available against each program outcome. Also he had delivered nicely the performance indicators for each program outcome.

The purposefully told all audience to bring their course file & syllabus. He had clearly defined the category of CO's to the audience. Next to this point he had given exercise to the audience to break CO's in the category of performance, Condition & criteria. All faculties have enjoyed the session by practicing CO preparation task. Dr. S. G. Sapate knowingly presents the complete table of average Mapping percentage by showing one good example.