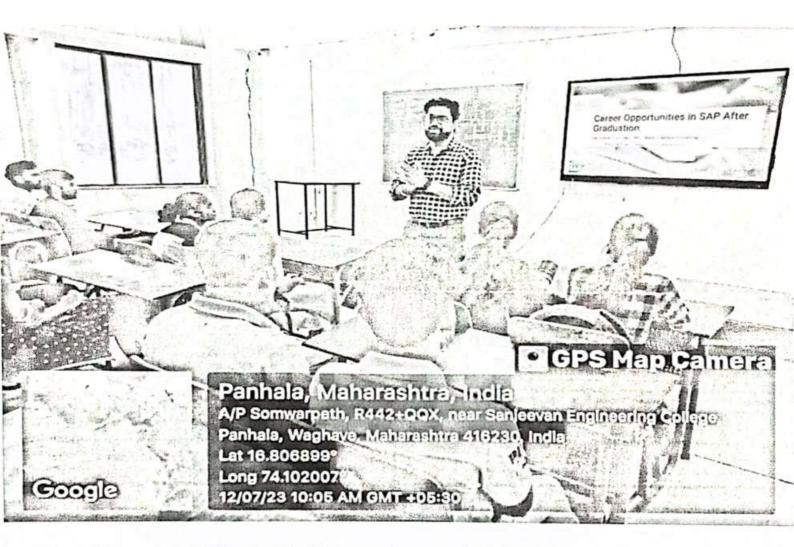

# CO preparation & Exam Reform Policy 2018

Organized by IQAC, SETI Panhala

Name of Resource Person: Dr. S. G Sapate, Vice Principal, Sanjeevan Engineering & Technology Institute, Panhala.

Date: 20/06/2023 Time: 3.00 PM. to 4.30 PM.

Venue: Seminar Hall, Electrical Engineering.

Audience: Teaching Faculty Members. (14)

Sanjeevan has started the preparation towards NBA and in this concern IQAC, SETI Panhala organized a workshop on "CO preparation & Exam reform policy".

The resource person Dr. Suhas G. Sapate had elaborated first the Exam reform policy 2018 elearly. In his presentation he had focused over different competencies available against each program outcome. Also he had delivered nicely the performance indicators for each program outcome.