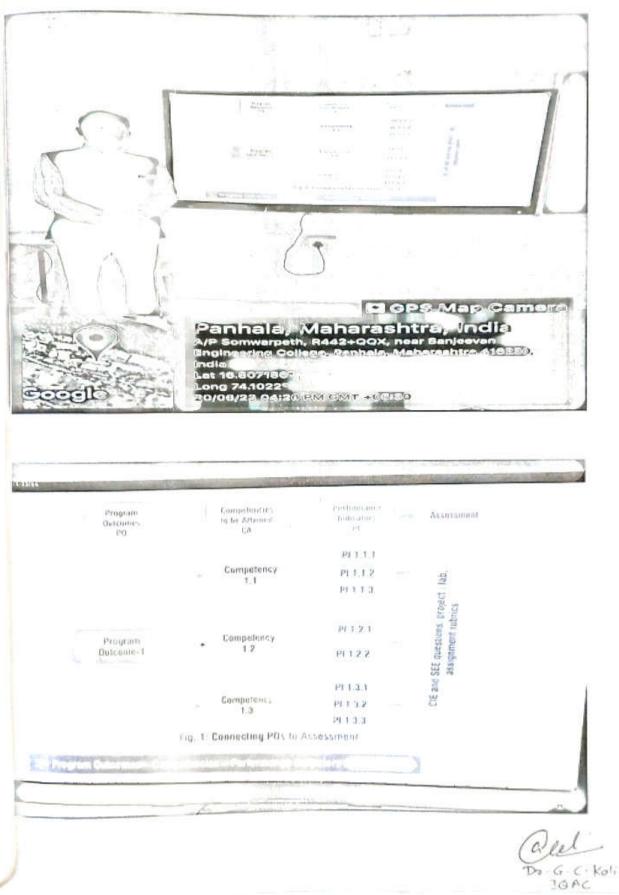

Venue: Seminar Hall, Electrical Engineering.

Audience: Teaching Faculty Members. (14)

Sanjeevan has started the preparation towards NBA and in this concern IQAC, SETI Panhala organized a workshop on "CO preparation & Exam reform policy".

The resource person Dr. Suhas G. Sapate had elaborated first the Exam reform policy 2018 elearly. In his presentation he had focused over different competencies available against each program outcome. Also he had delivered nicely the performance indicators for each program outcome.

The purposefully told all audience to bring their course file & syllabus. He had clearly defined the category of CO's to the audience. Next to this point he had given exercise to the audience to break CO's in the category of performance, Condition & criteria. All faculties have enjoyed the session by practicing CO preparation task. Dr. S. G. Sapate knowingly presents the complete table of average Mapping percentage by showing one good example.

He represented all competencies and correlated indicators along with all CO & PO Mapping percentage. At the end he had given 03 exercises to all faculty members which are mentioned below.

Exercise 1: Write all PO's mentioning their competencies & performance indicators clearly.

Exercise 2: Prepare CO's in categorization of

- 1) Performance
- 2) Condition
- 3) Criteria

Exercise 3:

Prepare complete CO attainment table in the below format.

| со | PO | Competencies | Correlated<br>Indicators | Correlation % | Average % |
|----|----|--------------|--------------------------|---------------|-----------|
|    |    |              |                          |               |           |