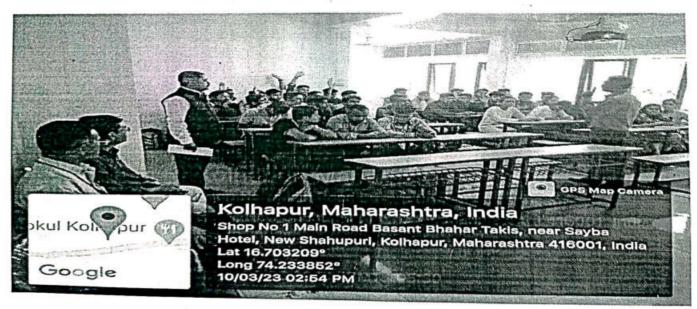

# CO preparation & Exam Reform Policy 2018

Organized by IQAC, SETI Panhala

Name of Resource Person: Dr. S. G Sapate, Vice Principal, Sanjeevan Engineering & Technology Institute, Panhala.

Date: 20/06/2023 Time: 3.00 PM. to 4.30 PM.

Venue: Seminar Hall, Electrical Engineering.

Audience: Teaching Faculty Members. (14)

Sanjeevan has started the preparation towards NBA and in this concern IQAC, SETI Panhala organized a workshop on "CO preparation & Exam reform policy".