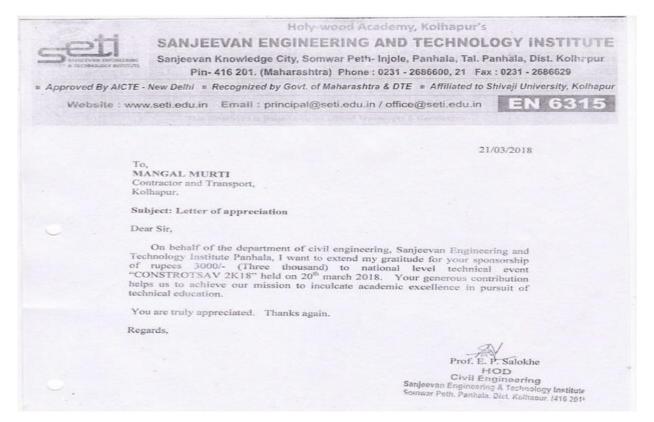

#### Year 2017-18 Civil Department Sponsorship under Technical Event Constrotsav 2K18 Mangal Maruti Construction & Transport, Kolhapur (3000/-)

To. HOTEL SAIRAJ, Waghbil.

Subject: Letter of appreciation

Dear Sir,

On behalf of the department of civil engineering, Sanjeevan Engineering and Technology Institute Panhala, I want to extend my gratitude for your sponsorship of rupees 2000/- (Two thousand) to national level technical event "CONSTROTSAV 2K18" held on 20<sup>th</sup> march 2018. Your generous contribution helps us to achieve our mission to inculcate academic excellence in pursuit of technical education.

You are truly appreciated. Thanks again.

Regards.

Prof. E. P. Salokhe

Civil Engineering Senjeevan Engineering & Technology Institute Soniver Path. Panhala, Dial, Reliviour 101