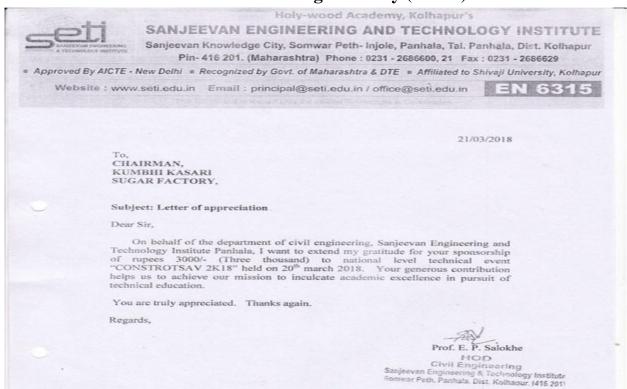

#### Year 2017-18 Civil Department Sponsorship under Technical Event Constrotsav 2K18 Kumbhi Kasari Suger factory (3000/-)

To. HOTEL SAIRAJ, Waghbil.

Subject: Letter of appreciation

Dear Sir,

On behalf of the department of civil engineering, Sanjeevan Engineering and Technology Institute Panhala, I want to extend my gratitude for your sponsorship of rupees 2000/- (Two thousand) to national level technical event "CONSTROTSAV 2K18" held on 20<sup>th</sup> march 2018. Your generous contribution helps us to achieve our mission to inculcate academic excellence in pursuit of technical education.

You are truly appreciated. Thanks again.

Regards.

Prof. E. P. Salokhe

Civil Engineering Senjeevan Engineering & Technology Institute Soniver Path. Panhala, Dial, Reliviour 101