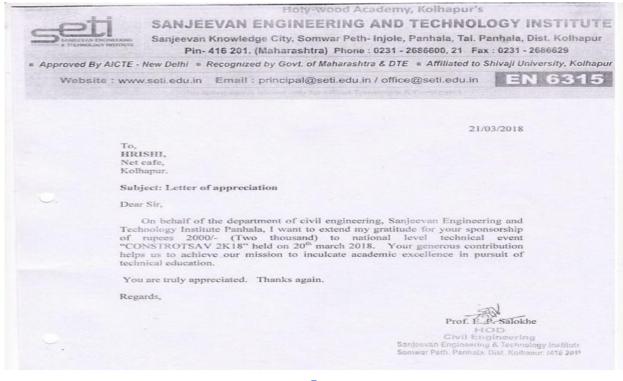

#### Year 2017-18 Civil Department Sponsorship under Technical Event Constrotsav 2K18 Hrishi Net Café, Kolhapur (2000/-)

To. HOTEL SAIRAJ, Waghbil.

Subject: Letter of appreciation

Dear Sir,

On behalf of the department of civil engineering, Sanjeevan Engineering and Technology Institute Panhala, I want to extend my gratitude for your sponsorship of rupees 2000/- (Two thousand) to national level technical event "CONSTROTSAV 2K18" held on 20<sup>th</sup> march 2018. Your generous contribution helps us to achieve our mission to inculcate academic excellence in pursuit of technical education.

You are truly appreciated. Thanks again.

Regards.

Prof. E. P. Salokhe

Civil Engineering Senjeevan Engineering & Technology Institute Soniver Path. Panhala, Dial, Reliviour 101