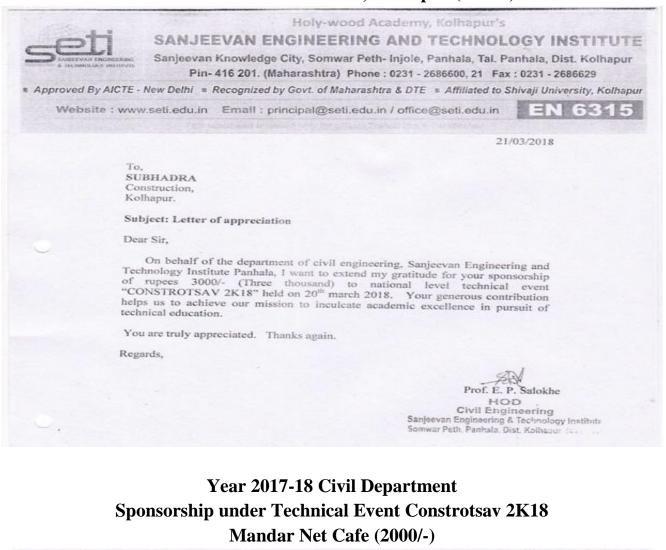

#### Year 2017-18 Civil Department Sponsorship under Technical Event Constrotsav 2K18 SUBHADRA Construction, Kolhapur (3000/-)

| Pay अदा करें Somwar Peth, P.            | hala, Dist. Kolhapur. (  | 416 201) |                 | Or।<br>या धा        |
|-----------------------------------------|--------------------------|----------|-----------------|---------------------|
| Rupees रुपये 760 71                     | usand on                 | mp       | 3               |                     |
| ~~~~~~~~~~~~~~~~~~~~~~~~~~~~~~~~~~~~~~~ |                          | -b       | <               | 2000-1-             |
| A/c No. 60055017402                     |                          |          |                 | MULÝE SERV          |
|                                         |                          |          |                 | Stame               |
| PELM. PURKES                            | Subarustan<br>Subarustan |          | Self Statistics | Authorised Signator |
| an an                                   |                          |          | Fortage         | Authorised Sig      |