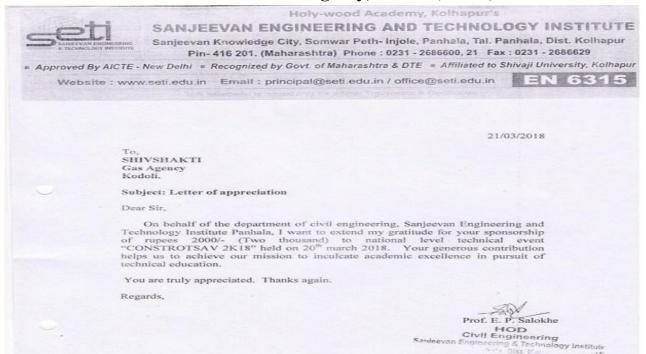

#### Year 2017-18 Civil Department Sponsorship under Technical Event Constrotsav 2K18 SHIVSHAKTI Gas Agency, Kodali (2000/-)

To. HOTEL SAIRAJ, Waghbil.

Subject: Letter of appreciation

Dear Sir,

On behalf of the department of civil engineering, Sanjeevan Engineering and Technology Institute Panhala, I want to extend my gratitude for your sponsorship of rupees 2000/- (Two thousand) to national level technical event "CONSTROTSAV 2K18" held on 20<sup>th</sup> march 2018. Your generous contribution helps us to achieve our mission to inculcate academic excellence in pursuit of technical education.

You are truly appreciated. Thanks again.

Regards.

Prof. E. P. Salokhe

Civil Engineering Senjeevan Engineering & Technology Institute Soniver Path. Panhala, Dial, Reliviour 101