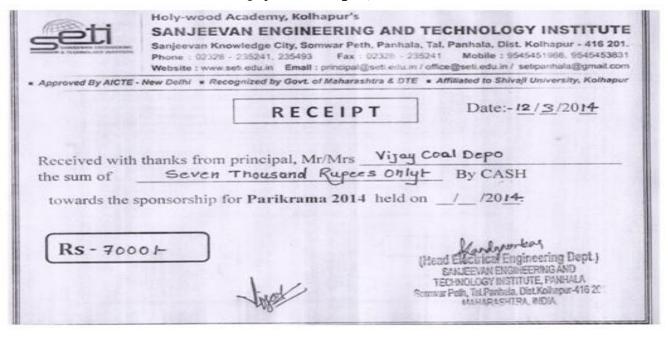

1

# Year 2017-18 Automobile Department Under Lead Collage Activity SDP-18 (6000/-)

| No.   | 1 Sa   | anctioning of p                          | proposals sent                 | by various Institutes                                                                                                                                                               | an ana page in an                                                 |                                    |
|-------|--------|------------------------------------------|--------------------------------|-------------------------------------------------------------------------------------------------------------------------------------------------------------------------------------|-------------------------------------------------------------------|------------------------------------|
| lutio | n 4    | As per the                               | recommenda<br>ere accepted     | and the details of the program                                                                                                                                                      | the followin<br>n and budge                                       | et                                 |
|       |        | ör. Name of<br>Io. Institute             |                                | Name of Program                                                                                                                                                                     | Program<br>for                                                    | Sanctio<br>ned<br>Amount<br>in Rs. |
|       | 0      | , AMGOI,                                 | Month of<br>November           | engineering"                                                                                                                                                                        | P.G. Students<br>&Faculty<br>Members)                             | 19,000/-                           |
|       |        | Vathar                                   | Sep.25-26.<br>2017             | application of acrospace Materials                                                                                                                                                  | Students                                                          | 22,000/-                           |
|       |        | · Valer                                  | 18/12/2017                     | method                                                                                                                                                                              | UG Faculty                                                        | 15,000/-                           |
|       |        |                                          | 22/08/2017                     |                                                                                                                                                                                     | Students                                                          | 20,000/-                           |
| 1210  | 07     | , TKIET,<br>Warnanagar                   | 08 -<br>12/01/2018             | industry"                                                                                                                                                                           | Students&<br>faculty                                              | 10,000/-                           |
|       |        |                                          | 8-9 Sept<br>2017               | Faculty development program on "Recent trends in HVAC & R"                                                                                                                          | Faculty                                                           | 20,000/-                           |
|       | 100    | . The second                             | 24/08/2017                     | One day workshop for physical director                                                                                                                                              | Physical<br>Director                                              | 10,000/-                           |
|       |        | ing and a star                           | Decided<br>Mutually            | One week workshop on "ELECTRICAL<br>CAD"                                                                                                                                            | Students/facul<br>ty                                              | 20,000/-                           |
| (par  | 03     | SETI-<br>Panhala                         | 3- 4/10/2017                   | -                                                                                                                                                                                   | Students,<br>Academician,<br>research&<br>practicing<br>cngineers | 18,000/-                           |
| ula   | 13- 16 | t and performent                         | 17/09/2017                     | Workshop on two wheeler technology & general maintenance                                                                                                                            | students                                                          | 6,000/-                            |
| - Dr. | 04     | DYPCOE,                                  | 05/10/17                       | one-day workshop on "Advance Excel"                                                                                                                                                 | Student &<br>staff                                                | 7,500/-                            |
|       |        | Talasande                                | 05/09/17                       | one-day workshop on "Energy Auditing"                                                                                                                                               | Student &<br>staff                                                | 7,500/-                            |
|       | 05.    | NMC,Peth                                 | 30/08/2017<br>to<br>01/09/2017 | "Gauri-mahotsav"02 days program which<br>contains various competitions like<br>rangoli, inchandi, exhibition of best from<br>waste, recipe. dance, singing, drama,<br>fashion show. | Students                                                          | 10,000/-                           |
|       |        |                                          | 18-<br>25/09/2017              | Matlab workshop                                                                                                                                                                     | Students                                                          | 16,000/-                           |
|       |        |                                          | 22 to 23<br>January 2018       | Two days theatre workshop 'Rangmanch'                                                                                                                                               | Student &<br>faculty<br>member                                    | 12,000/-                           |
|       | 1      | SGI,                                     | No mention                     | Training on "basic official<br>correspondence" for office staff                                                                                                                     | Office staff                                                      | 14,000/-                           |
|       | 06.    | Atigre                                   | 09/10/2017                     | One day national level workshop on<br>"Insight On Goods And Service Tax")                                                                                                           | Academicians<br>,Students,<br>Corporate &<br>Researchers.         | 14,000/-                           |
|       |        |                                          | Sept-2017                      | Student activity : CAD modeling<br>competition using solid works 2016                                                                                                               | Students                                                          | 17,000/-                           |
|       |        |                                          | 22/09/2017                     | One day workshop for design &<br>development Go-Kart according to<br>rulebook -2017                                                                                                 | Student                                                           | 12,000/-                           |
|       |        | Dr. J. J.<br>Magdum                      | 16/09/2017                     | One day workshop on OBE based lab development for technical staff.                                                                                                                  | Technical<br>Asst.& Lab<br>Asst.                                  | 14,000/-                           |
|       | 07     | College of<br>Engineering,<br>Jaysingpur | 16/09/2017                     | One day workshop on session of<br>automobile air-conditioning & service<br>practice                                                                                                 | Students                                                          | 1.000/-                            |
|       |        | ,                                        | 3 <sup>rd</sup> week of Feb.   | Students awareness program on "how to<br>overcome nervousness & anxiety"                                                                                                            | Students                                                          | 10,000/-                           |
|       | 200    |                                          | 04/03/2017                     | Technical event on VLSI design                                                                                                                                                      | students                                                          | 12.00%-                            |