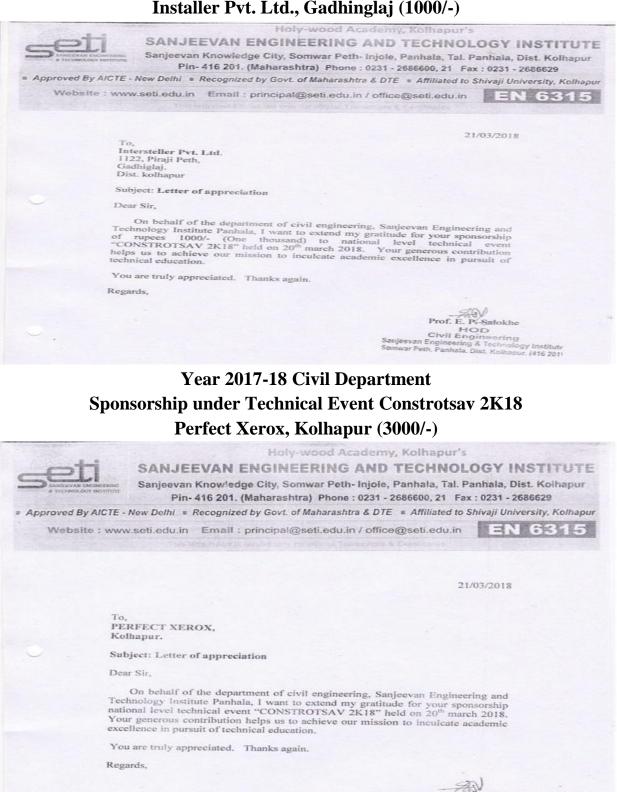

#### Year 2017-18 Civil Department Sponsorship under Technical Event Constrotsav 2K18 Installer Pvt. Ltd., Gadhinglaj (1000/-)

Prof. E.P. Salokhe HOD Civil Engineering Sanjeevan Engineering & Technology Institute Somwar Path. Panhala. Dist. Kolhapur. (416 201)

#### Year 2017-18 Civil Department Sponsorship under Technical Event Constrotsav 2K18 Hotel SAIRAJ, Waghbil (2000/-)

Holy-wood Academy, Kolhapur's

SANJEEVAN ENGINEERING AND TECHNOLOGY INSTITUTE Sanjeevan Knowledge City, Somwar Peth- Injole, Panhala, Tal. Panhala, Dist. Kolhapur Pin- 416 201. (Maharashtra) Phone: 0231 - 2686600, 21 Fax: 0231 - 2686629

Approved By AICTE - New Delhi = Recognized by Govt. of Maharashtra & DTE = Affiliated to Shivaji University, Kolhapur 6315

Website : www.seti.edu.in Email : principal@seti.edu.in / office@seti.edu.in

21/03/2018

To. HOTEL SAIRAJ, Waghbil.

Subject: Letter of appreciation

Dear Sir,

On behalf of the department of civil engineering, Sanjeevan Engineering and Technology Institute Panhala, I want to extend my gratitude for your sponsorship of rupees 2000/- (Two thousand) to national level technical event "CONSTROTSAV 2K18" held on 20<sup>th</sup> march 2018. Your generous contribution helps us to achieve our mission to inculcate academic excellence in pursuit of technical education.

You are truly appreciated. Thanks again.

Regards.

Prof. E. P. Salokhe

Civil Engineering Senjeevan Engineering & Technology Institute Soniver Path. Panhala, Dial, Reliviour 101

#### Year 2017-18 Civil Department Sponsorship under Technical Event Constrotsav 2K18 SUBHADRA Construction, Kolhapur (3000/-)

| Pay अदा करें Somwar Peth, P.            | hala, Dist. Kolhapur. (  | 416 201) |                 | Or।<br>या धा        |
|-----------------------------------------|--------------------------|----------|-----------------|---------------------|
| Rupees रुपये 760 71                     | usand on                 | mp       | 3               |                     |
| ~~~~~~~~~~~~~~~~~~~~~~~~~~~~~~~~~~~~~~~ |                          | -b       | <               | 2000-1-             |
| A/c No. 60055017402                     |                          |          |                 | MULÝE SERV          |
|                                         |                          |          |                 | Stame               |
| PELM. PURKES                            | Subarustan<br>Subarustan |          | Self Statistics | Authorised Signator |
| an an                                   |                          |          | Fortage         | Authorised Sig      |