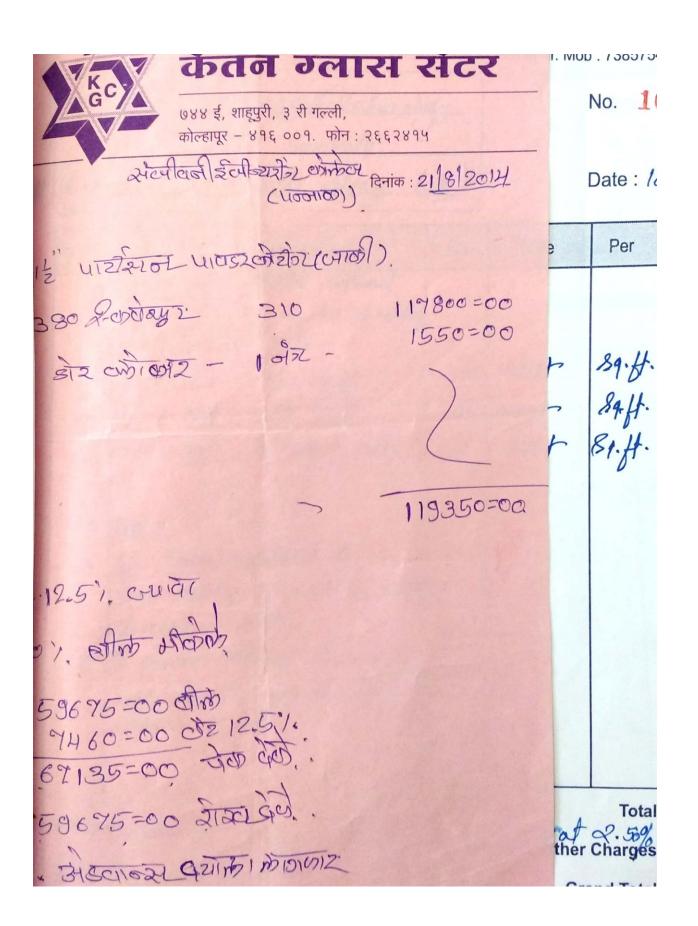

# HIGH VOLTAGE ENGINEERING LAB:

| No. | Description  100 mm Sphere gap (Horizontal) with micrometer scale and water resistor.  AC High Voltage Testers                                                                                                                                                                                                                                                                                                                                                                                                                                                                                                                                                                                                                                                                                                                                                                                                                                                                                                                                                                                                                                                                                                                                                                                                                                                                                                                                                                                                                                                                                                                                                                                                                                                                                                                                                                                                                                                                                                                                                                                                                 | Qty. | Rate/Unit<br>(Rs.) |
|-----|--------------------------------------------------------------------------------------------------------------------------------------------------------------------------------------------------------------------------------------------------------------------------------------------------------------------------------------------------------------------------------------------------------------------------------------------------------------------------------------------------------------------------------------------------------------------------------------------------------------------------------------------------------------------------------------------------------------------------------------------------------------------------------------------------------------------------------------------------------------------------------------------------------------------------------------------------------------------------------------------------------------------------------------------------------------------------------------------------------------------------------------------------------------------------------------------------------------------------------------------------------------------------------------------------------------------------------------------------------------------------------------------------------------------------------------------------------------------------------------------------------------------------------------------------------------------------------------------------------------------------------------------------------------------------------------------------------------------------------------------------------------------------------------------------------------------------------------------------------------------------------------------------------------------------------------------------------------------------------------------------------------------------------------------------------------------------------------------------------------------------------|------|--------------------|
| 2   | AC High Voltage Tester:                                                                                                                                                                                                                                                                                                                                                                                                                                                                                                                                                                                                                                                                                                                                                                                                                                                                                                                                                                                                                                                                                                                                                                                                                                                                                                                                                                                                                                                                                                                                                                                                                                                                                                                                                                                                                                                                                                                                                                                                                                                                                                        | 01   | 1,31,600=00        |
| >   | a) Capacity: 0 - 100 kV, 50mA, Model – HT-100-50 + b) Capacity: 0 - 80 kV, 100mA, Model – HT-80-100 + capacity: 0 - 80 kV, 100mA, Model – HT-80-100 + capacity: 0 - 80 kV, 100mA, Model – HT-80-100 + capacity: 0 - 80 kV, 100mA, Model – HT-80-100 + capacity: 0 - 80 kV, 100mA, Model – HT-80-100 + capacity: 0 - 80 kV, 100mA, Model – HT-80-100 + capacity: 0 - 80 kV, 100mA, Model – HT-80-100 + capacity: 0 - 80 kV, 100mA, Model – HT-80-100 + capacity: 0 - 80 kV, 100mA, Model – HT-80-100 + capacity: 0 - 80 kV, 100mA, Model – HT-80-100 + capacity: 0 - 80 kV, 100mA, Model – HT-80-100 + capacity: 0 - 80 kV, 100mA, Model – HT-80-100 + capacity: 0 - 80 kV, 100mA, Model – HT-80-100 + capacity: 0 - 80 kV, 100mA, Model – HT-80-100 + capacity: 0 - 80 kV, 100mA, Model – HT-80-100 + capacity: 0 - 80 kV, 100mA, Model – HT-80-100 + capacity: 0 - 80 kV, 100mA, Model – HT-80-100 + capacity: 0 - 80 kV, 100mA, Model – HT-80-100 + capacity: 0 - 80 kV, 100mA, Model – HT-80-100 + capacity: 0 - 80 kV, 100mA, Model – HT-80-100 + capacity: 0 - 80 kV, 100mA, Model – HT-80-100 + capacity: 0 - 80 kV, 100mA, Model – HT-80-100 + capacity: 0 - 80 kV, 100mA, Model – HT-80-100 + capacity: 0 - 80 kV, 100mA, Model – HT-80-100 + capacity: 0 - 80 kV, 100mA, Model – HT-80-100 + capacity: 0 - 80 kV, 100mA, Model – HT-80-100 + capacity: 0 - 80 kV, 100mA, Model – HT-80-100 + capacity: 0 - 80 kV, 100mA, Model – HT-80-100 + capacity: 0 - 80 kV, 100mA, Model – HT-80-100 + capacity: 0 - 80 kV, 100mA, Model – HT-80-100 + capacity: 0 - 80 kV, 100mA, Model – HT-80-100 + capacity: 0 - 80 kV, 100mA, Model – HT-80-100 + capacity: 0 - 80 kV, 100mA, Model – HT-80-100 + capacity: 0 - 80 kV, 100mA, Model – HT-80-100 + capacity: 0 - 80 kV, 100mA, Model – HT-80-100 + capacity: 0 - 80 kV, 100mA, Model – HT-80-100 + capacity: 0 - 80 kV, 100mA, Model – HT-80-100 + capacity: 0 - 80 kV, 100mA, Model – HT-80-100 + capacity: 0 - 80 kV, 100mA, Model – HT-80-100 + capacity: 0 - 80 kV, 100mA, Model – HT-80-100 + capacity: 0 - 80 kV, 100mA, Model – HT-80-100 + capacity: 0 - 80 kV, 100 | 01   | 2,25,000=00        |
|     | c) Capacity: 0 - 50 kV, 50mA, Model - HT-50-50                                                                                                                                                                                                                                                                                                                                                                                                                                                                                                                                                                                                                                                                                                                                                                                                                                                                                                                                                                                                                                                                                                                                                                                                                                                                                                                                                                                                                                                                                                                                                                                                                                                                                                                                                                                                                                                                                                                                                                                                                                                                                 | 01   | 2,02,500=00        |
| 3   | 11 kv disc insulator                                                                                                                                                                                                                                                                                                                                                                                                                                                                                                                                                                                                                                                                                                                                                                                                                                                                                                                                                                                                                                                                                                                                                                                                                                                                                                                                                                                                                                                                                                                                                                                                                                                                                                                                                                                                                                                                                                                                                                                                                                                                                                           | 01   | 1,01,250=00        |
| 4   | Tan Delta and 'C' measurement with C. I.                                                                                                                                                                                                                                                                                                                                                                                                                                                                                                                                                                                                                                                                                                                                                                                                                                                                                                                                                                                                                                                                                                                                                                                                                                                                                                                                                                                                                                                                                                                                                                                                                                                                                                                                                                                                                                                                                                                                                                                                                                                   | 01   |                    |
| 5   | Insulating Oil Tester:                                                                                                                                                                                                                                                                                                                                                                                                                                                                                                                                                                                                                                                                                                                                                                                                                                                                                                                                                                                                                                                                                                                                                                                                                                                                                                                                                                                                                                                                                                                                                                                                                                                                                                                                                                                                                                                                                                                                                                                                                                                                                                         | 01   | 5,85,000=00        |
| 1   | Capacity: 0 - 60 kv                                                                                                                                                                                                                                                                                                                                                                                                                                                                                                                                                                                                                                                                                                                                                                                                                                                                                                                                                                                                                                                                                                                                                                                                                                                                                                                                                                                                                                                                                                                                                                                                                                                                                                                                                                                                                                                                                                                                                                                                                                                                                                            | 01   | 25,500=00          |
|     | Model: US/6                                                                                                                                                                                                                                                                                                                                                                                                                                                                                                                                                                                                                                                                                                                                                                                                                                                                                                                                                                                                                                                                                                                                                                                                                                                                                                                                                                                                                                                                                                                                                                                                                                                                                                                                                                                                                                                                                                                                                                                                                                                                                                                    |      |                    |
| 16. | Impulse Generator: 150 Kv, 225J 5 Stage Impulse generator, Model – IGS-150-5                                                                                                                                                                                                                                                                                                                                                                                                                                                                                                                                                                                                                                                                                                                                                                                                                                                                                                                                                                                                                                                                                                                                                                                                                                                                                                                                                                                                                                                                                                                                                                                                                                                                                                                                                                                                                                                                                                                                                                                                                                                   | 01   | 1,32,000=00        |
| ~   | AC High Voltage Tester: Capacity: 0 - 5 kV, 30 mA, Model - HJ-5-30                                                                                                                                                                                                                                                                                                                                                                                                                                                                                                                                                                                                                                                                                                                                                                                                                                                                                                                                                                                                                                                                                                                                                                                                                                                                                                                                                                                                                                                                                                                                                                                                                                                                                                                                                                                                                                                                                                                                                                                                                                                             | 01   | 14,500=00          |

### SUBJECT: - 403149- HIGH VOLTAGE ENGINEERING

| SR.<br>NO. | INSTRUMENT/EQUIPMENT (With Specification)                                         | QTY | RATE<br>(In Rs.) | AMOUNT<br>(In Rs) |
|------------|-----------------------------------------------------------------------------------|-----|------------------|-------------------|
| 1.         | Oil Test Kit Input 240V,50Hz,1Phase Output:- 60KV, AC                             | 01  | 57,000=00        | 57,000=00         |
| +          | Oil Test Kit Input 240V,50Hz,1Phase Output:- 80KV, AC                             | 01  | 62,900=00        | 62,900=00         |
| 2.         | High Voltage Tester With Jig<br>Output:- 0-30KVA,100mA                            | 01  | 68,500=00        | 68,500=00         |
| /          | High Voltage Testing kit Output:- 0-5KVA,30mA                                     | 01  | 28,500=00        | 28,500=00         |
| 3.         | 100mm Sphere Gap assembly Horizontal & 100KV,100mA Transformer with control panel | 01  | 4,09,900=00      | 4,09,900=00       |
| 4.         | 11kV disc insulator                                                               | 01  | 7,500=00         | 7,500=00          |
| 9.         | Corona cage without transformer                                                   | 01  | 41,500=00        | 55,500=00         |
| 6.         | Horn gap apparatus                                                                | 01  | 40,900=00        | 52,200=00         |

| 7, | Capacitance divider 100kV                                                                                                                      | 01 | 1,29,500=00 | 1,29,500=00 |
|----|------------------------------------------------------------------------------------------------------------------------------------------------|----|-------------|-------------|
| 8. | Tan Delta and "C" Measuring Using<br>Schering Bridge Manual Capacitance &<br>Tan Delta test kit 1KV As per IS Standard<br>With all accessories | 01 | 4,15,500=00 | 4,15,500=00 |
| 9. | Rod-gap apparatus with uniform and non-uniform field electrodes                                                                                | 01 | 1,15,500=00 | 1,15,500=00 |