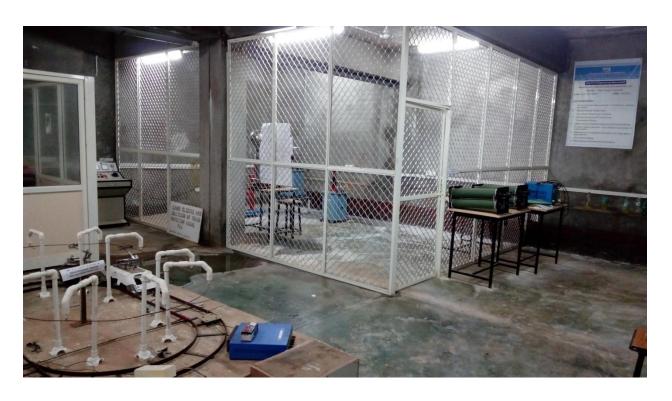

# **ELECTRICAL ENGINEERING**

**High Voltage Engineering Laboratory** 

1) Quotations

# SUBJECT: - 403149- HIGH VOLTAGE ENGINEERING

# LIST OF EXPERIMENTS:

1. Measurement of breakdown strength of solid insulating materials.

2. Breakdown of air under uniform and non-uniform field.

3. Measurement of breakdown strength of liquid insulating materials. 4. Effect of gap length on liquid insulating material.

5. Breakdown of composite dielectric material.

6. Study of impulse generator.

7. High voltage withstand test on cables/safety gloves/shoes as per IS.

8. Surface flashover on the surface of polymer insulator materials.

9. Horn gap arrangement as surge diverter.

10. Measurement audible and visible corona inception and extinction voltage.

11. Surface flashover on corrugated porcelain insulator materials.

12. Sphere gap voltmeter.

13. Development of tracks and trees on polymeric insulation.

14. Measurement of breakdown strength of gaseous dielectrics.

15. Study of output voltage waveform of multistage voltage doubler circuit on CRO.