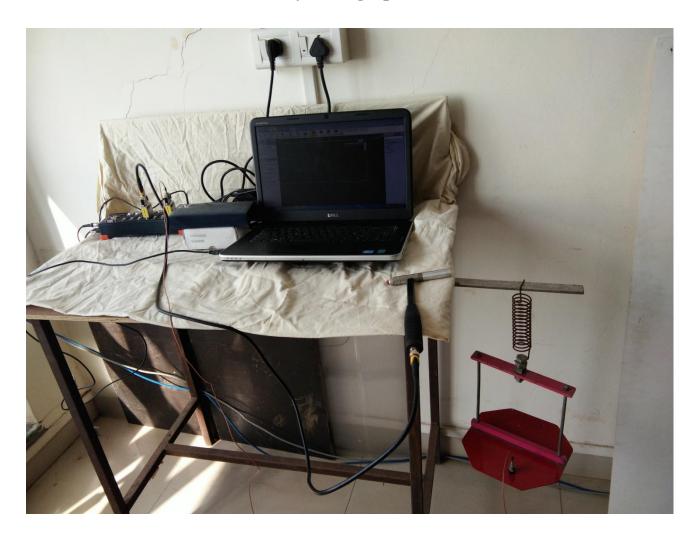

9. Horn gap arrangement as surge diverter.

10. Measurement audible and visible corona inception and extinction voltage.

11. Surface flashover on corrugated porcelain insulator materials.

12. Sphere gap voltmeter.