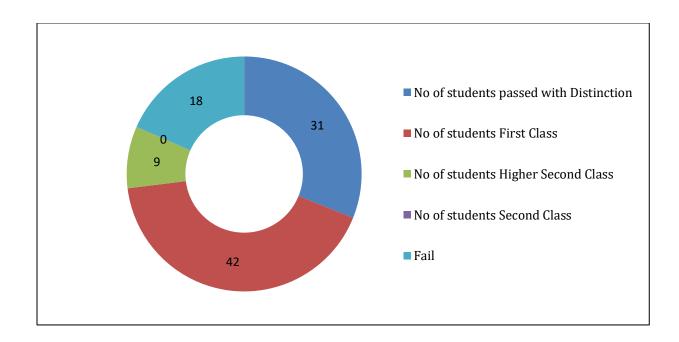

# Criteria 6.5.2 Average Pass Percentage of Students <u>Result Analysis for Academic Year: 2016-17</u>

| Details                                | AUTO | CIVIL | CSE | ELECT | ENTC | MECH | Total | %  |
|----------------------------------------|------|-------|-----|-------|------|------|-------|----|
| No of students passed with Distinction | 4    | 2     | 33  | 16    | 41   | 39   | 135   | 31 |
| No of students First Class             | 25   | 20    | 7   | 33    | 8    | 89   | 182   | 42 |
| No of students Higher Second Class     | 22   | 0     | 0   | 0     | 0    | 15   | 37    | 9  |
| No of students Second Class            | 0    | 0     | 0   | 0     | 0    | 0    | 0     | 0  |
| Fail                                   | 13   | 45    | 9   | 5     | 3    | 5    | 80    | 18 |





Approved By AICTE- New Delhi Website: www.seti.edu.in Recognized By Govt. of Maharashtra & DTEAffiliated to DBATU, LonereEmail: principal@seti.edu.in/office@seti.edu.in6315

# Criteria 6.5.2 Average Pass Percentage of Students <u>Result Analysis for Academic Year: 2017-18</u>

| Details                                | AUTO | CIVIL | CSE | ELECT | ENTC | MECH | Total | % |
|----------------------------------------|------|-------|-----|-------|------|------|-------|---|
| No of students passed with Distinction | 22   | 38    | 11  | 47    | 36   | 36   |       |   |
| No of students First Class             | 20   | 14    | 0   | 24    | 10   | 37   |       |   |
| No of students Higher Second Class     | 4    | 1     | 0   | 0     | 0    | 0    |       |   |
| No of students Second Clas