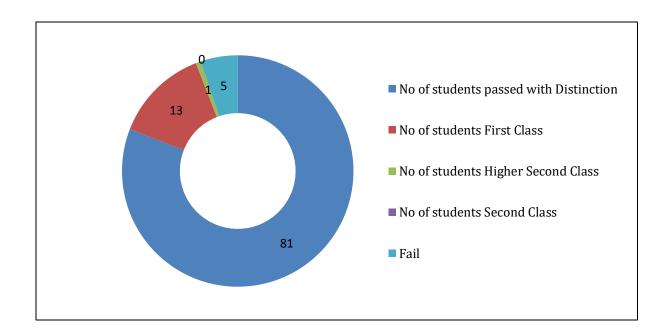

# Criteria 6.5.2 Average Pass Percentage of Students <u>Result Analysis for Academic Year: 2015-16</u>

| Details                                | AUTO | CIVIL | CSE | ELECT | ENTC | MECH | Total | %  |
|----------------------------------------|------|-------|-----|-------|------|------|-------|----|
| No of students passed with Distinction | 18   | 38    | 33  | 71    | 52   | 131  | 343   | 81 |
| No of students First Class             | 23   | 7     | 5   | 3     | 15   | 3    | 56    | 13 |
| No of students Higher Second Class     | 2    | 0     | 1   | 0     | 0    | 0    | 3     | 1  |
| No of students Second Class            | 0    | 0     | 0   | 0     | 0    | 0    | 0     | 0  |
| Fail                                   | 5    | 0     | 3   | 1     | 4    | 9    | 22    | 5  |





Approved By AICTE- New Delhi Website: www.seti.edu.in Recognized By Govt. of Maharashtra & DTEAffiliated to DBATU, LonereEmail: principal@seti.edu.in/office@seti.edu.in6315

# Criteria 6.5.2 Average Pass Percentage of Students <u>Result Analysis for Academic Year: 2016-17</u>

| Details                                | AUTO | CIVIL | CSE | ELECT | ENTC | MECH | Total | %  |
|----------------------------------------|------|-------|-----|-------|------|------|-------|----|
| No of students passed with Distinction | 4    | 2     | 33  | 16    | 41   | 39   | 135   | 31 |
| No of students First Class             | 25   | 20    | 7   | 33    | 8    | 89   | 182   | 42 |
| No of students Higher Second Class     | 22   | 0     | 0   | 0     | 0    | 15   | 37    | 9  |
| No of students Second