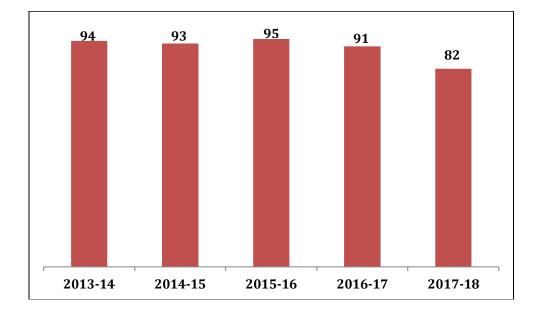

ecognized By Govt. of Maharashtra & DTE               | Affiliated to DBATU, Lonere |
|------------------------------|--------------------------------------------------------|-----------------------------|
| Website: www.seti.edu.in     | Email: <u>principal@seti.edu.in/office@seti.edu.in</u> | 6315                        |

### **Result Analysis of B.E of the Institute**

| Year                    | 2013-14 | 2014-15 | 2015-16 | 2016-17 | 2017-18 |
|-------------------------|---------|---------|---------|---------|---------|
| No of students passed   | 271     | 365     | 402     | 397     | 310     |
| No of students appeared | 289     | 394     | 425     | 434     | 377     |
| % Passing               | 93.77   | 92.64   | 94.59   | 91.47   | 82.23   |

## **Graphical Representation**





Approved By AICTE- New Delhi Website: www.seti.edu.in Recognized By Govt. of Maharashtra & DTEAffiliated to DBATU, LonereEmail: principal@seti.edu.in/office@seti.edu.in6315

# Criteria 6.5.2 Average Pass Percentage of Students <u>Result Analysis for Academic Year: 2013-14</u>

| Details                                | AUTO | CIVIL | CSE | ELECT | ENTC | MECH | Total | %  |
|----------------------------------------|------|-------|-----|-------|------|------|-------|----|
| No of students passed with Distinction | 21   | 23    | 55  | 23    | 46   | 57   | 225   | 78 |
| No of students First Class             | 8    | 21    | 5   | 0     | 4    | 8    | 46    | 16 |
| No of students Higher Second Class     | 0    | 0     | 0   | 0     | 0    | 0    | 0     | 0  |
| No of students Second