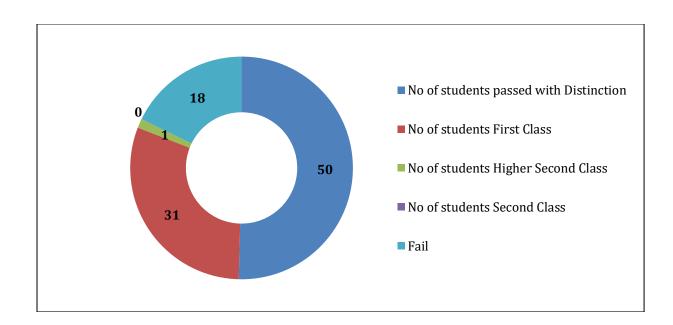

.in6315

# Criteria 6.5.2 Average Pass Percentage of Students <u>Result Analysis for Academic Year: 2017-18</u>

| Details                                | AUTO | CIVIL | CSE | ELECT | ENTC | MECH | Total | % |
|----------------------------------------|------|-------|-----|-------|------|------|-------|---|
| No of students passed with Distinction | 22   | 38    | 11  | 47    | 36   | 36   |       |   |
| No of students First Class             | 20   | 14    | 0   | 24    | 10   | 37   |       |   |
| No of students Higher Second Class     | 4    | 1     | 0   | 0     | 0    | 0    |       |   |
| No of students Second Class            | 0    | 0     | 0   | 0     | 0    | 0    |       |   |
| Fail                                   | 1    | 12    | 9   | 5     | 15   | 25   |       |   |





# Holy-wood Academy, Kolhapur's SANJEEVAN ENGINEERING AND TECHNOLOGY INSTITUTE

Sanjeevan Knowledge City, Somwar Peth- Injole, Panhala, Tal. Panhala, Dist. Kolhapur Pin- 416 201. (Maharashtra) Phone : 0231 - 2686600, 21 Fax : 0231 - 2686629

# **Feedback From Stakeholders**



# SANJEEVAN ENGINEERING AND TECHNOLOGY INSTITUTE

EN

6315

Sanjeevan Knowledge City, Somwar Peth- Injole, Panhala, Tal. Panhala, Dist. Kolhapur Pin- 416 201. (Maharashtra) Phone : 0231 - 2686600, 21 Fax : 0231 - 2686629

Approved By AICTE - New Delhi Recognized by Govt. of Maharashtra & DTE Affiliated to Shivaji University, Kolhapur

Website : www.seti.edu.in Email : principal@seti.edu.in / office@seti.edu.in

**Feedback of Automobile Engineering Department** 

### Criteria 1.4 Feedback Systems Department of Aut