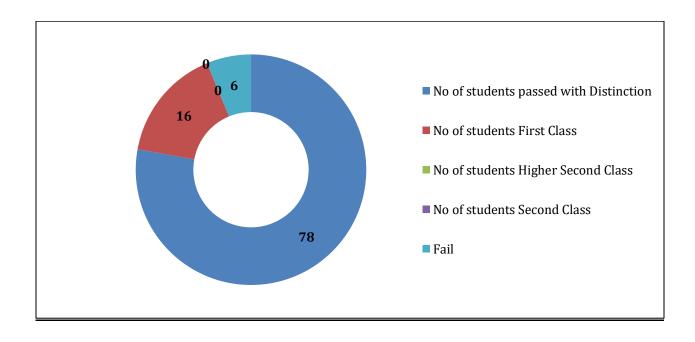

# Criteria 6.5.2 Average Pass Percentage of Students <u>Result Analysis for Academic Year: 2013-14</u>

| Details                                | AUTO | CIVIL | CSE | ELECT | ENTC | MECH | Total | %  |
|----------------------------------------|------|-------|-----|-------|------|------|-------|----|
| No of students passed with Distinction | 21   | 23    | 55  | 23    | 46   | 57   | 225   | 78 |
| No of students First Class             | 8    | 21    | 5   | 0     | 4    | 8    | 46    | 16 |
| No of students Higher Second Class     | 0    | 0     | 0   | 0     | 0    | 0    | 0     | 0  |
| No of students Second Class            | 0    | 0     | 0   | 0     | 0    | 0    | 0     | 0  |
| Fail                                   | 0    | 3     | 1   | 1     | 4    | 9    | 18    | 6  |





Approved By AICTE- New Delhi Website: www.seti.edu.in Recognized By Govt. of Maharashtra & DTEAffiliated to DBATU, LonereEmail: principal@seti.edu.in/office@seti.edu.in6315

# Criteria 6.5.2 Average Pass Percentage of Students <u>Result Analysis for Academic Year: 2014-15</u>

| Details                                | AUTO | CIVIL | CSE | ELECT | ENTC | MECH | Total | %  |
|----------------------------------------|------|-------|-----|-------|------|------|-------|----|
| No of students passed with Distinction | 18   | 12    | 46  | 55    | 75   | 83   | 289   | 73 |
| No of students First Class             | 29   | 6     | 17  | 3     | 4    | 11   | 70    | 18 |
| No of students Higher Second Class     | 1    | 0     | 3   | 2     | 0    | 0    | 6     | 2  |
| No of students Second