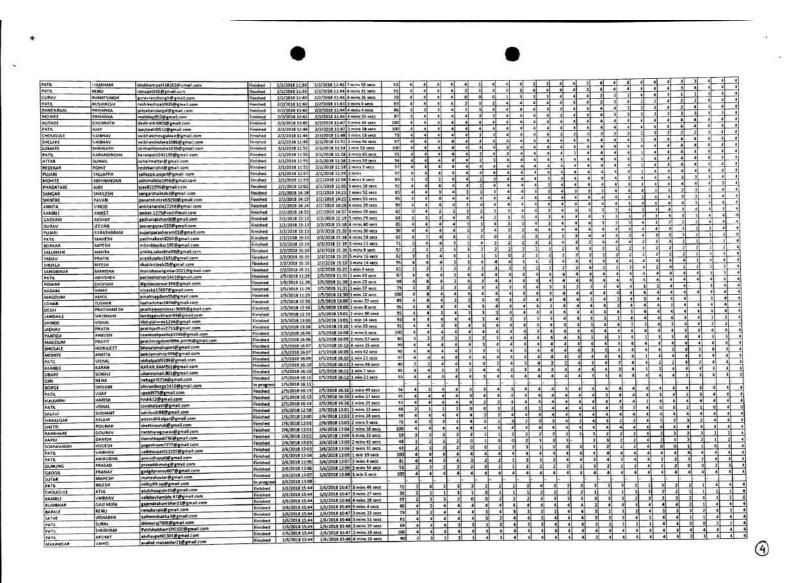

|



Scanned by CamScanner

| Name         Objects         O