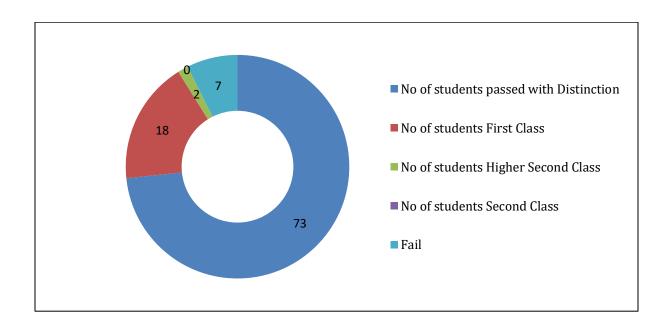

# Criteria 6.5.2 Average Pass Percentage of Students <u>Result Analysis for Academic Year: 2014-15</u>

| Details                                | AUTO | CIVIL | CSE | ELECT | ENTC | MECH | Total | %  |
|----------------------------------------|------|-------|-----|-------|------|------|-------|----|
| No of students passed with Distinction | 18   | 12    | 46  | 55    | 75   | 83   | 289   | 73 |
| No of students First Class             | 29   | 6     | 17  | 3     | 4    | 11   | 70    | 18 |
| No of students Higher Second Class     | 1    | 0     | 3   | 2     | 0    | 0    | 6     | 2  |
| No of students Second Class            | 0    | 0     | 0   | 0     | 0    | 0    | 0     | 0  |
| Fail                                   | 0    | 20    | 3   | 2     | 0    | 4    | 29    | 7  |





Approved By AICTE- New Delhi Website: www.seti.edu.in Recognized By Govt. of Maharashtra & DTEAffiliated to DBATU, LonereEmail: principal@seti.edu.in/office@seti.edu.in6315

# Criteria 6.5.2 Average Pass Percentage of Students <u>Result Analysis for Academic Year: 2015-16</u>

| Details                                | AUTO | CIVIL | CSE | ELECT | ENTC | MECH | Total | %  |
|----------------------------------------|------|-------|-----|-------|------|------|-------|----|
| No of students passed with Distinction | 18   | 38    | 33  | 71    | 52   | 131  | 343   | 81 |
| No of students First Class             | 23   | 7     | 5   | 3     | 15   | 3    | 56    | 13 |
| No of students Higher Second Class     | 2    | 0     | 1   | 0     | 0    | 0    | 3     | 1  |
| No of students Second