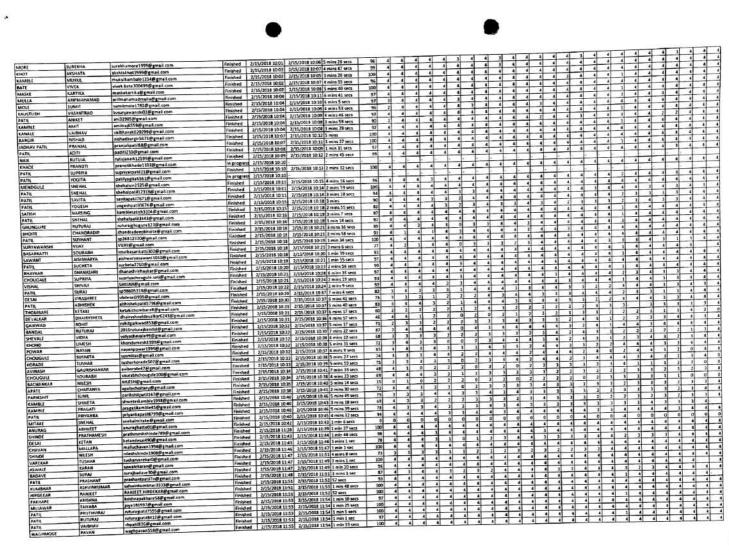

4         4         4         4         4         4         4         4         4         4         4         4         4         4         4         4         4         4         4         4         4         4         4         4         4         4         4         4         4         4         4         4         4         4         4         4         4         4         4         4         4         4         4<                                                                                                                                                                                                                                                                                                                                                                                  |



٢

|                      |                   |                                                            |                         |                                    |                                  |                                        |     |     |     |     |      |   |     |      | 2 |     |     |     |        |     |     |     |     |       |     |      |          |     |     |
|----------------------|-------------------|------------------------------------------------------------|-------------------------|------------------------------------|----------------------------------|----------------------------------------|-----|-----|-----|-----|------|---|-----|------|---|-----|-----|-----|--------|-----|-----|-----|-----|-------|-----|------|----------|-----|-----|
|