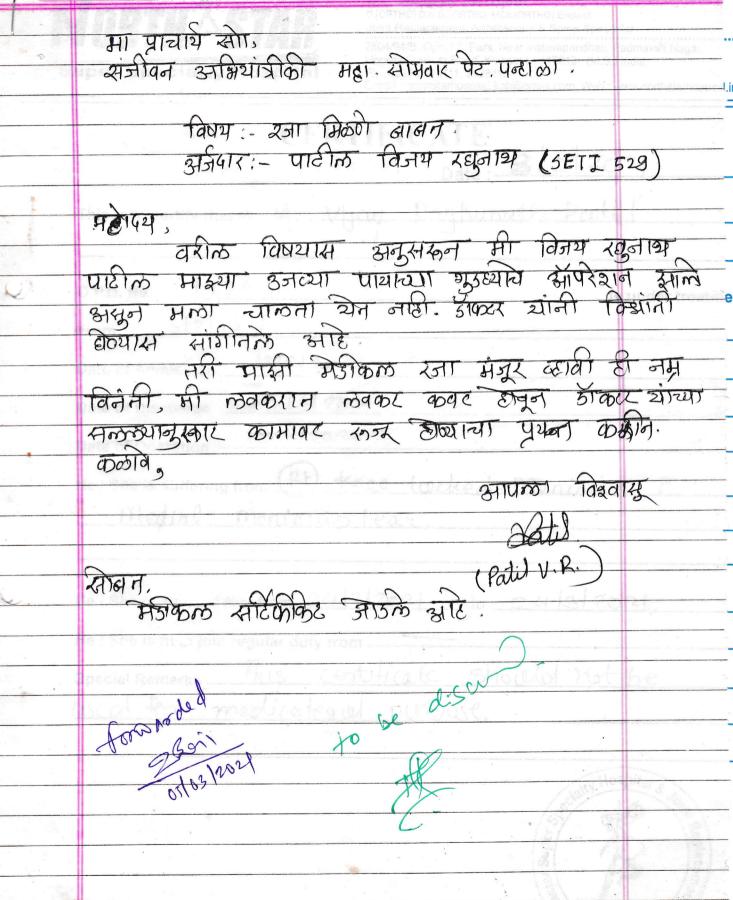

**Employee Code:** 529 **Employee Name:** Mr. Patil Vijay Raghunath

| Leave Type | Leave Allowed | Leave Taken | Leave Balance |
|------------|---------------|-------------|---------------|
| CL         | 12            | 8.5         | 3.5           |
| СО         | 30            | 0           | 30            |
| DL         | 30            | 3.5         | 26.5          |
| EL         | 30            | 0           | 30            |
| LWP        | 30            | 0           | 30            |
| ML         | 15            | 2           | 13            |
| PL         | 10            | 0           | 10            |
| SL         | 10            | 0           | 10            |
| VAC        | 70            | 0           | 70            |