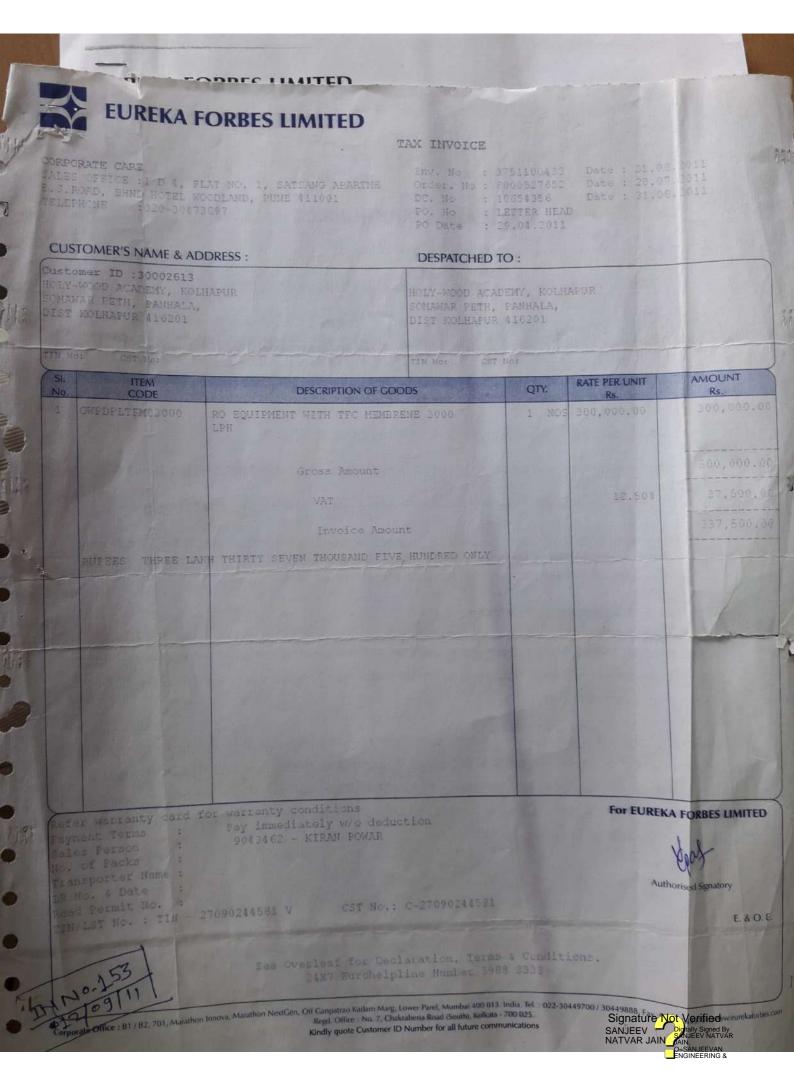

l Department

To,

Date: 12th Dec 2013

The Chairman/Chief Accountant Holy Wood Academy Somwar Peth, Panhala, Kolhapur.

Project: Installation of Water Treatment Plant for Holy-wood Academy, Panhala.

Subject: Part Payment of Inv. No.3751100434

Name of the Contractor: - Eureka Forbes ltd. Pune

Dear Sir,

With respect to the above subject, Bill of Rs. 13, 50,000/- (Thirteen lakh fifty thousand only) is submitted by contractor. The work executed on site is being technically scrutinized & checked by our Dept, with contractors person as per given drawings, Specifications & instructions. It is forwarded for further process. The part payment amount is being Rs. 9, 00,000/-(Nine lakh Rupees only).

So kindly release the payment as early as possible.

Thanking you,

HolyWood Academy, Panhala









Signature Not Verified
SANJEEV biglally Signed By
NATVAR JAIN,
SANJEEV NATVAR
AIN,
SANJEEVAN
RIGHTERING &



## **MESS FACILITY**





## **CANTEEN FACILITY**















#### **Professional doctor Appointment Order**



Reg. No. F - 8077 / Kop.

## HOLY - WOOD ACADEMY, KOLHAPUR.

HEAD OFFICE: SANJEEVAN KNOWLEDGE CITY, SOMAWAR PETH, PANHALA, DIST. KOLHAPUR- 416201

Ph.: (0231) 2686810 Fax: 2686809 Web: www.sanjeevan.edu.in E-mail: sanjeevanoffice@gmail.com • holywoodacademy@gmail.com

#### Order of Appointment

No.HAK/A.O./35/ Date: -01/07 / 2018

To, Mr.Abhijeet M.Patil, Tembali Hill Tembalaiwadi, Kolhapur.

#### Dear Sir/Madam,

With reference to your application dated 01/07/2018 followed by subsequent interview I have the pleasure to inform you that you are hereby appointed as