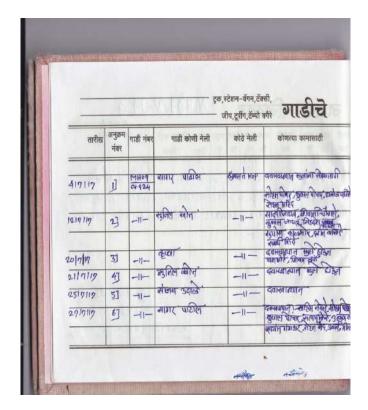

#### **6.3.1 INDEX**

| <u>Sr.</u><br><u>No.</u> | Wel-fare Measures & facility                          | <u>Year</u> | Page.No. |
|--------------------------|-------------------------------------------------------|-------------|----------|
|                          |                                                       |             |          |
| 1                        | <b>Employee Provident Fund</b>                        |             | 2-2      |
| 2                        | Teaching & Non Teaching Leave Records                 | 2022-23     | 3-38     |
| 3                        | Special Leave                                         | 2022 20     | 39-50    |
| 4                        | Teaching & Non Teaching Appraisal Forms               |             | 51-88    |
| 5                        | Facilities Provided to Teaching & Non teaching Staffs |             | 89-96    |
| 6                        | <b>Employee Provident Fund</b>                        |             | 97—97    |
| 7                        | Teaching & Non Teaching Leave Records                 | 2021-22     | 98-138   |
| 8                        | Teaching & Non Teaching Appraisal Forms               | 2021-22     | 139-152  |
| 9                        | Facilities Provided to Teaching & Non teaching Staffs |             | 153-157  |
| 10                       | <b>Employee Provident Fund</b>                        |             | 158-158  |
| 11                       | Teaching & Non Teaching Leave Records                 | 2020 21     | 159-247  |
| 12                       | Teaching & Non Teaching Appraisal Forms               | 2020-21     | 248-255  |
| 13                       | Facilities Provided to Teaching & Non teaching Staffs |             | 256-286  |
| 14                       | <b>Employee Provident Fund</b>                        |             | 287-287  |
| 15                       | Teaching & Non Teaching Leave Records                 | 2019-20     | 288-336  |
| 16                       | Teaching & Non Teaching Appraisal Forms               | 2019-20     | 337-346  |
| 17                       | Facilities Provided to Teaching & Non teaching Staffs |             | 347-349  |
| 18                       | <b>Employee Provident Fund</b>                        |             | 350-350  |
| 19                       | Teaching & Non Teaching Leave Records                 | 2010 10     | 351-396  |
| 20                       | Teaching & Non Teaching Appraisal Forms               | 2018-19     | 397-406  |
| 21                       | Facilities Provided to Teaching & Non teaching Staffs |             | 407-408  |