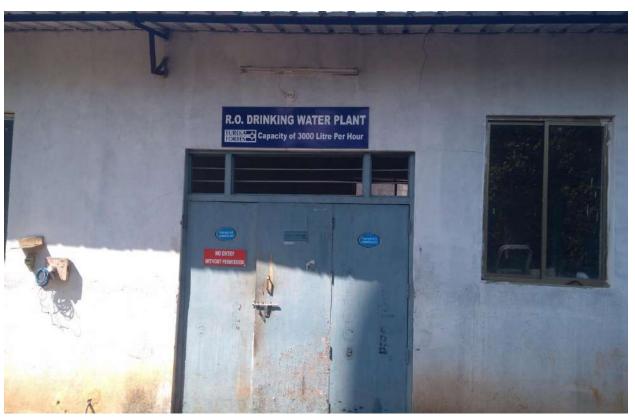

Department

To,

Date: 12th Dec 2013

The Chairman/Chief Accountant Holy Wood Academy Somwar Peth, Panhala, Kolhapur.

Project: Installation of Water Treatment Plant for Holy-wood Academy, Panhala.

Subject: Part Payment of Inv. No.3751100434

Name of the Contractor: - Eureka Forbes ltd. Pune

Dear Sir,

With respect to the above subject, Bill of Rs. 13, 50,000/- (Thirteen lakh fifty thousand only) is submitted by contractor. The work executed on site is being technically scrutinized & checked by our Dept, with contractors person as per given drawings, Specifications & instructions. It is forwarded for further process. The part payment amount is being Rs. 9, 00,000/-(Nine lakh Rupees only).

So kindly release the payment as early as possible.

Thanking you,

HolyWood Academy, Panhala









Signature Not Verified
SANJEEV biglally Signed By
NATVAR JAIN,
SANJEEV NATVAR
AIN,
SANJEEVAN
RIGHTERING &



## **MESS FACILITY**





## **CANTEEN FACILITY**















#### **Professional doctor Appointment Order**



Reg. No. F - 8077 / Kop.

## HOLY - WOOD ACADEMY, KOLHAPUR.

HEAD OFFICE: SANJEEVAN KNOWLEDGE CITY, SOMAWAR PETH, PANHALA, DIST. KOLHAPUR- 416201

Ph.: (0231) 2686810 Fax: 2686809 Web: www.sanjeevan.edu.in E-mail: sanjeevanoffice@gmail.com • holywoodacademy@gmail.com

#### Order of Appointment

No.HAK/A.O./35/ Date: -01/07 / 2018

To, Mr.Abhijeet M.Patil, Tembali Hill Tembalaiwadi, Kolhapur.

#### Dear Sir/Madam,

With reference to your application dated 01/07/2018 followed by subsequent interview I have the pleasure to inform you that you are hereby appointed as **