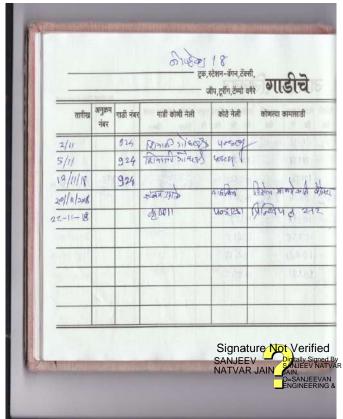

#### **6.3.1 INDEX**

| <u>Sr.</u><br><u>No.</u> | Wel-fare Measures & facility                          | <u>Year</u> | Page.No. |
|--------------------------|-------------------------------------------------------|-------------|----------|
|                          |                                                       |             |          |
| 1                        | <b>Employee Provident Fund</b>                        |             | 2-2      |
| 2                        | Teaching & Non Teaching Leave Records                 | 2022-23     | 3-38     |
| 3                        | Special Leave                                         | 2022 20     | 39-50    |
| 4                        | Teaching & Non Teaching Appraisal Forms               |             | 51-88    |
| 5                        | Facilities Provided to Teaching & Non teaching Staffs |             | 89-96    |
| 6                        | <b>Employee Provident Fund</b>                        |             | 97—97    |
| 7                        | Teaching & Non Teaching Leave Records                 | 2021-22     | 98-138   |
| 8                        | Teaching & Non Teaching Appraisal Forms               | 2021-22     | 139-152  |
| 9                        | Facilities Provided to Teaching & Non teaching Staffs |             | 153-157  |
| 10                       | <b>Employee Provident Fund</b>                        |             | 158-158  |
| 11                       | Teaching & Non Teaching Leave Records                 | 2020 21     | 159-247  |
| 12                       | Teaching & Non Teaching Appraisal Forms               | 2020-21     | 248-255  |
| 13                       | Facilities Provided to Teaching & Non teaching Staffs |             | 256-286  |
| 14                       | <b>Employee Provident Fund</b>                        |             | 287-287  |
| 15                       | Teaching & Non Teaching Leave Records                 | 2019-20     | 288-336  |
| 16                       | Teaching & Non Teaching Appraisal Forms               | 2019-20     | 337-346  |
| 17                       | Facilities Provided to Teaching & Non teaching Staffs |             | 347-349  |
| 18                       | <b>Employee Provident Fund</b>                        |             | 350-350  |
| 19                       | Teaching & Non Teaching Leave Records                 | 2010 10     | 351-396  |
| 20                       | Teaching & Non Teaching Appraisal Forms               | 2018-19     | 397-406  |
| 21                       | Facilities Provided to Teaching & Non teaching Staffs |             | 407-408  |