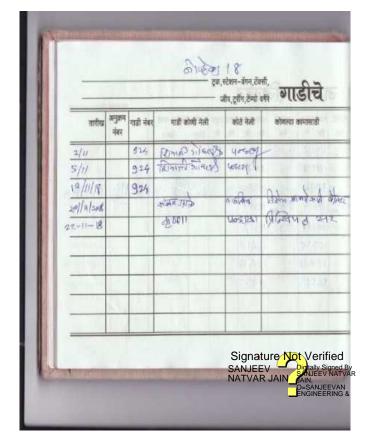

|

#### AMBULENCE UTILISATION RECORD











| नेलेली<br>वेळ | नेताना चालू आलेली<br>कि. मि. वेळ |  | आलेवर चालू ट्रिपचे एकूण<br>कि. मि. कि. मि. |      | पेट्रोल/डिझेल भरले<br>लिटर किंमत |         | शेटा नटोहार्न प्रोम-0437-4668900 |               |
|---------------|----------------------------------|--|--------------------------------------------|------|----------------------------------|---------|----------------------------------|---------------|
|               | 10542                            |  | 80518                                      |      | KICK                             | 197101  | 300000                           | m 01 01 200   |
| (             | 10512                            |  | 10563                                      | 1001 |                                  |         | 131 7