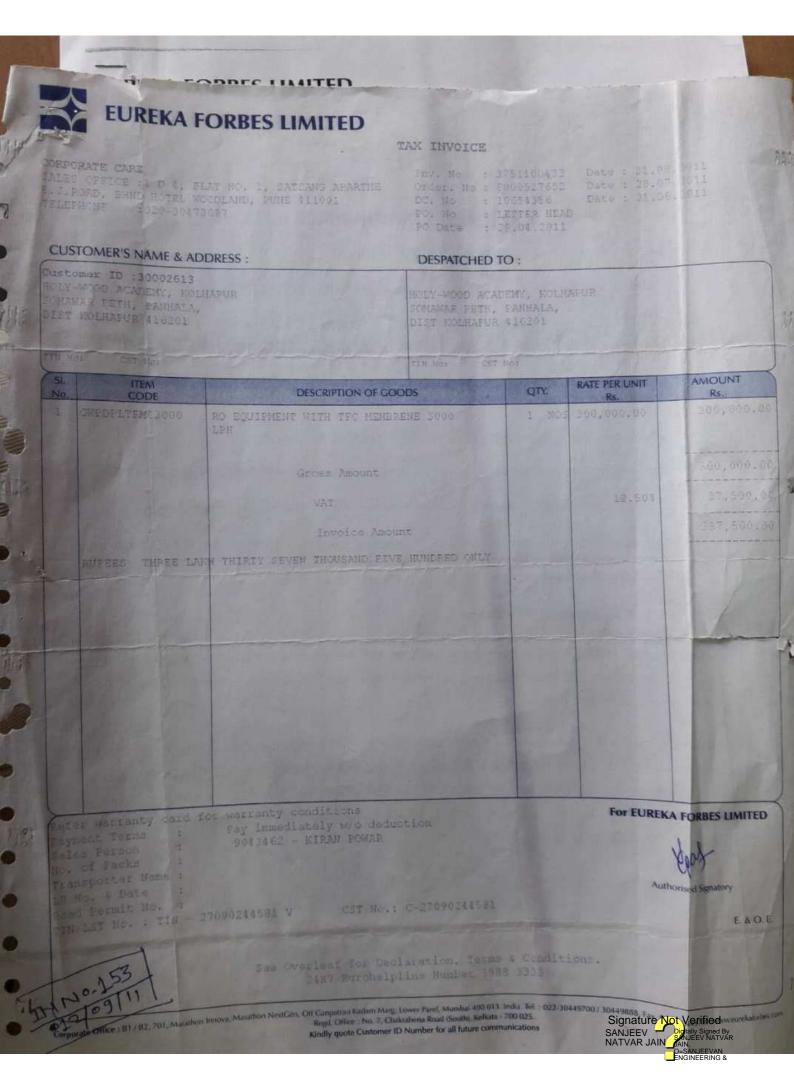

l Department

To,

Date: 12th Dec 2013

The Chairman/Chief Accountant Holy Wood Academy Somwar Peth, Panhala, Kolhapur.

Project: Installation of Water Treatment Plant for Holy-wood Academy, Panhala.

Subject: Part Payment of Inv. No.3751100434

Name of the Contractor: - Eureka Forbes ltd. Pune

Dear Sir,

With respect to the above subject, Bill of Rs. 13, 50,000/- (Thirteen lakh fifty thousand only) is submitted by contractor. The work executed on site is being technically scrutinized & checked by our Dept, with contractors person as per given drawings, Specifications & instructions. It is forwarded for further process. The part payment amount is being Rs. 9, 00,000/-(Nine lakh Rupees only).

So kindly release the payment as early as possible.

Thanking you,

HolyWood Academy, Panhala









Signature Not Verified
SANJEEV biglially Signed By
NATVAR JAIN AIN.
O=SANJEEVAN
ENGINEERING &



### **MESS FACILITY**





### **CANTEEN FACILITY**















#### **Professional doctor Appointment Order**



Reg. No. F - 8077 / Kop.

### HOLY - WOOD ACADEMY, KOLHAPUR.

HEAD OFFICE: SANJEEVAN KNOWLEDGE CITY, SOMAWAR PETH, PANHALA, DIST. KOLHAPUR-416201

Ph.: (0231) 2686810 Fax: 2686809 Web: www.sanjeevan.edu.in E-mail: sanjeevanoffice@gmail.com holywoodacademy@gmail.com

#### Order of Appointment

No.HAK/A.O./35/ Date: -01/07 / 2018

To, Mr.Abhijeet M.Patil, Tembali Hill Tembalaiwadi, Kolhapur.

#### Dear Sir/Madam.

With reference to your application dated 01/07/2018 followed by subsequent interview I have the pleasure to inform you that you are hereby appointed as **Doctor** o