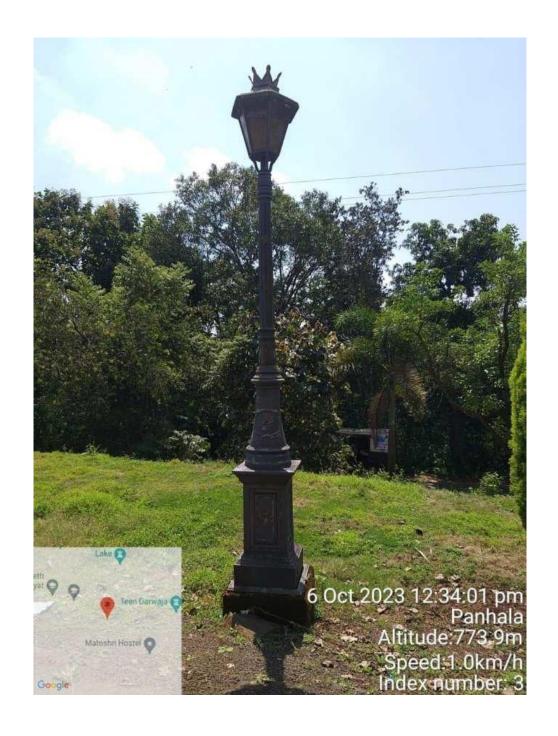

| 5.Disabled-friendly, barrier free environment.                      |         |
|        | I.Built environment with ramp.                                      | 50 61   |
|        | II.Disabled friendly washrooms                                      | 58-61   |





DTE Code: EN6315



AICTE ID : 1-8019451 AISHE Code : C-11165

ENGINEERING & TECHNOLOGY INSTITUTE, PANHALA Sanjeevan Knowledge City, Somwar Peth-Injole, Panhala, Tal. Panhala, Dist. Kolhapur.

HOLY-WOOD ACADEMY'S

Pin-416 201 (Maharashtra) Phone: 9146999500

O Approved By AICTE, New Delhi O Recognized by Govt. of Maharashtra & DTE O Permanent Affiliation by Dr. Babasaheb Ambedkar Technological University, Raigad

#### A.Y 2022-23

Use of Solar Energy







#### **Use of Wind Energy**







#### Sensor Based Street Light







#### **Power House**



















### SANJEEVAN ENGINEERING AND TECHNOLOGY INSTITUTE

Sanjeevan Knowledge City, Somwar Peth- Injole, Panhala, Tal. Panhala, Dist. Kolhapur Pin- 416 201. (Maharashtra) Phone: 0231 - 2686600, 21 Fax: 0231 - 2686629

Approved By AICTE, New Delhi = Recognized by Govt. of Maharashtra & DTE = Affiliated to Dr. Babasaheb Ambedkar Technological University, Raigad (DBATU).

Website: www.seti.edu.in Email: principal@seti.edu.in / office@seti.edu.in

EN 6315

#### 3. Use of LED Bulbs

A.Y 2022-23



#### 3.1 Light Load Calculation

- > Total light load connected in the institution = 42420 Watt
- ➤ LED load connected in the institution = 34270Watt
- ➤ Light load other than LED =8150 Watt
- Percentage of Led lights in the institution out of total light load =