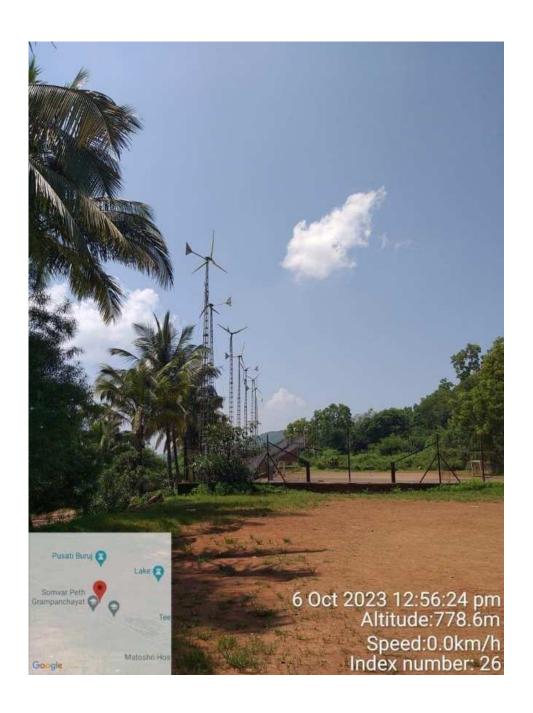

#### **Use of Wind Energy**

#### 7.1.2: Alternative Energy Sources:

A] Present energy generation by renewable energy sources:

1) solar power plant capacity: 70 kW

II) Hybrid (Solar + Wind) power plant capacity: 50 kW

Total Capacity: 70kW + 50kW = 120 kW