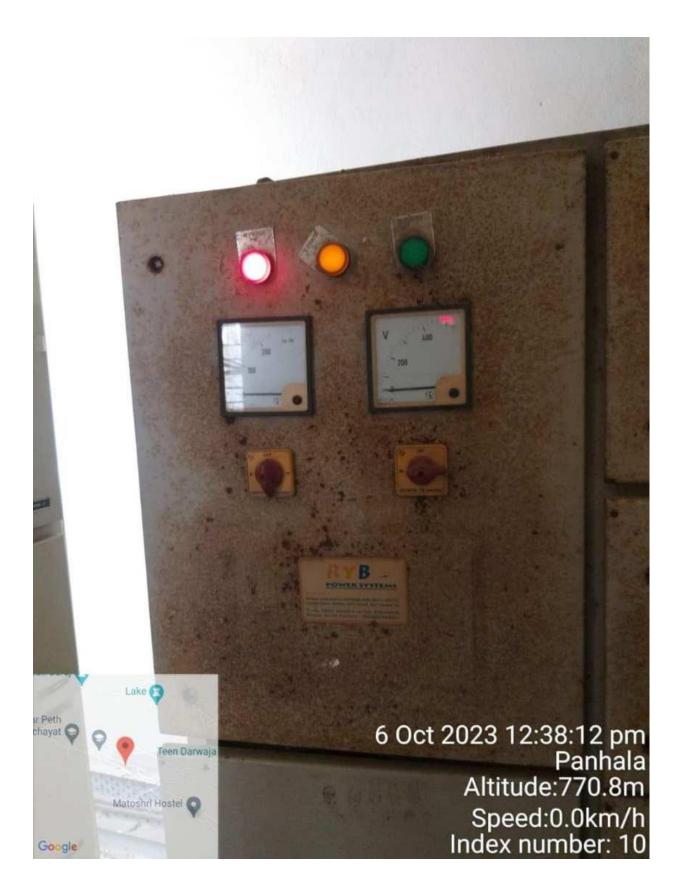

ree environment.                      |         |
|        | I.Built environment with ramp.                                      | 50 61   |
|        | II.Disabled friendly washrooms                                      | 58-61   |





DTE Code: EN6315



AICTE ID : 1-8019451 AISHE Code : C-11165

ENGINEERING & TECHNOLOGY INSTITUTE, PANHALA Sanjeevan Knowledge City, Somwar Peth-Injole, Panhala, Tal. Panhala, Dist. Kolhapur.

HOLY-WOOD ACADEMY'S

Pin-416 201 (Maharashtra) Phone: 9146999500

O Approved By AICTE, New Delhi O Recognized by Govt. of Maharashtra & DTE O Permanent Affiliation by Dr. Babasaheb Ambedkar Technological University, Raigad

#### A.Y 2022-23

Use of Solar Energy







#### **Use of Wind Energy**







#### Sensor Based Street Light







#### **Power House**



















### SANJEEVAN ENGINEERING AND TECHNOLOGY INSTITUTE

Sanjeevan Knowledge City, Somwar Peth- Injole, Panhala, Tal. Panhala, Dist. Kolhapur Pin- 416 201. (Maharashtra) Phone: 0231 - 2686600, 21 Fax: 0231 - 2686629

Approved By AICTE, New Delhi = Recognized by Govt. of Maharashtra & DTE = Affiliated to Dr. Babasaheb Ambedkar Technological University, Raigad (DBATU).

Website: www.seti.edu.in Email: principal@seti.edu.in / office@seti.edu.in

EN 6315

#### 3. Use of LED Bulbs

A.Y 2022-23



#### 3.1 Light Load Calculation

- > Total light load connected in the institution = 42420 Watt
- ➤ LED load connected in the institution = 34270Watt
- ➤ Light load other than LED =8150 Watt
- Percentage of Led lights in the institution out of total light load = (34270/42120) \*100

= 80.28%

Mr