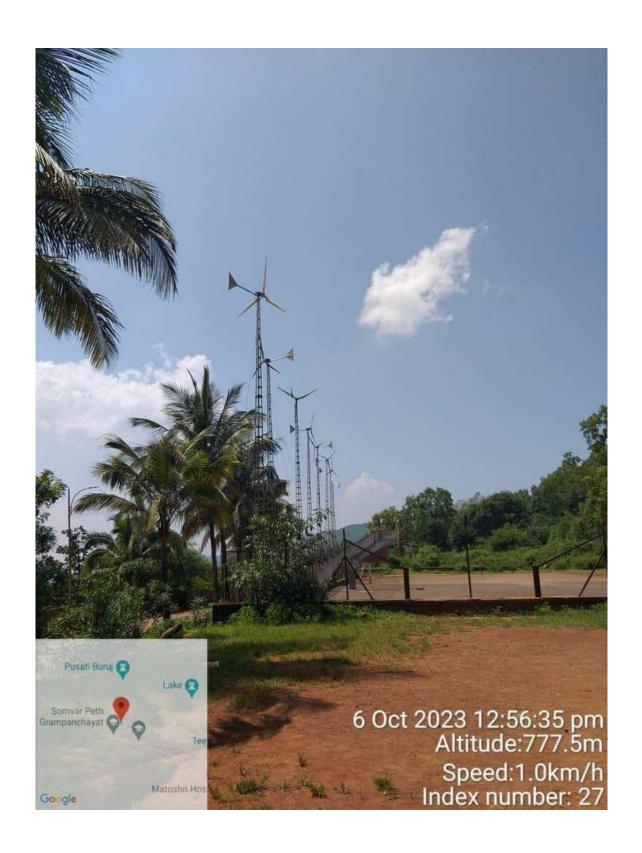

#### **Use of Wind Energy**

#### 7.1.2: Alternative Energy Sources:

A] Present energy generation by renewable energy sources:

1) solar power plant capacity: 70 kW

II) Hybrid (Solar + Wind) power plant capacity: 50 kW

Total Capacity: 70kW + 50kW = 120 kW