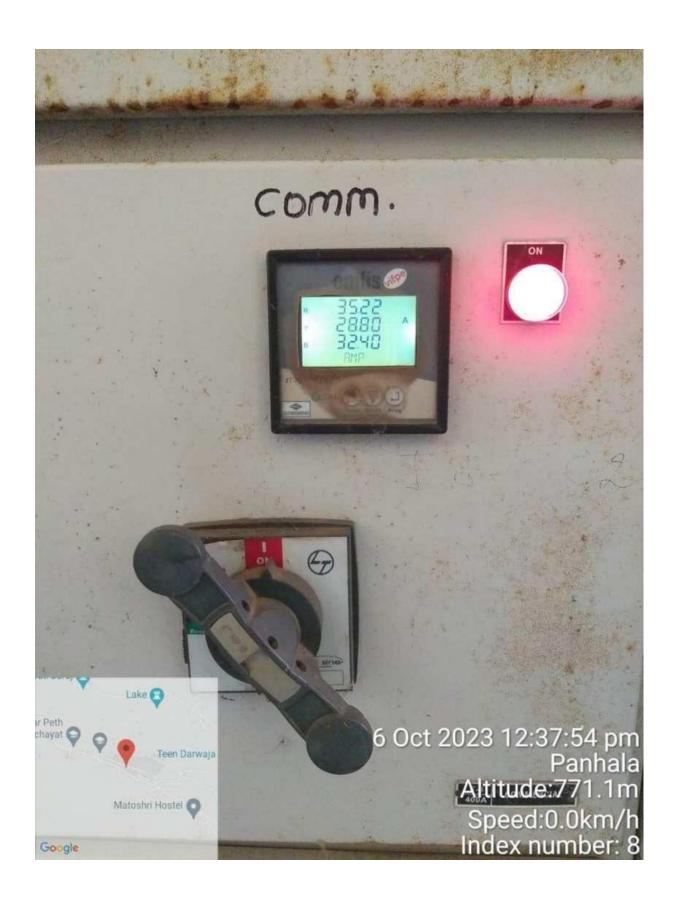

environment.                      |         |
|        | I.Built environment with ramp.                                      | 50 61   |
|        | II.Disabled friendly washrooms                                      | 58-61   |





DTE Code: EN6315



AICTE ID : 1-8019451 AISHE Code : C-11165

ENGINEERING & TECHNOLOGY INSTITUTE, PANHALA Sanjeevan Knowledge City, Somwar Peth-Injole, Panhala, Tal. Panhala, Dist. Kolhapur.

HOLY-WOOD ACADEMY'S

Pin-416 201 (Maharashtra) Phone: 9146999500

O Approved By AICTE, New Delhi O Recognized by Govt. of Maharashtra & DTE O Permanent Affiliation by Dr. Babasaheb Ambedkar Technological University, Raigad

#### A.Y 2022-23

Use of Solar Energy







#### **Use of Wind Energy**







#### Sensor Based Street Light







#### **Power House**



















### SANJEEVAN ENGINEERING AND TECHNOLOGY INSTITUTE

Sanjeevan Knowledge City, Somwar Peth- Injole, Panhala, Tal. Panhala, Dist. Kolhapur Pin- 416 201. (Maharashtra) Phone: 0231 - 2686600, 21 Fax: 0231 - 2686629

Approved By AICTE, New Delhi = Recognized by Govt. of Maharashtra & DTE = Affiliated to Dr. Babasaheb Ambedkar Technological University, Raigad (DBATU).

Website: www.seti.edu.in Email: principal@seti.edu.in / office@seti.edu.in

EN 6315

#### 3. Use of LED Bulbs

A.Y 2022-23



#### 3.1 Light Load Calculation

- > Total light load connected in the institution = 42420 Watt
- ➤ LED load connected in the institution = 34270Watt
- ➤ Light load other than LED =8150 Watt
- Percentage of Led lights in the institution out of total light load = (34270/42120) \*100

= 80.28%

Mr. D.