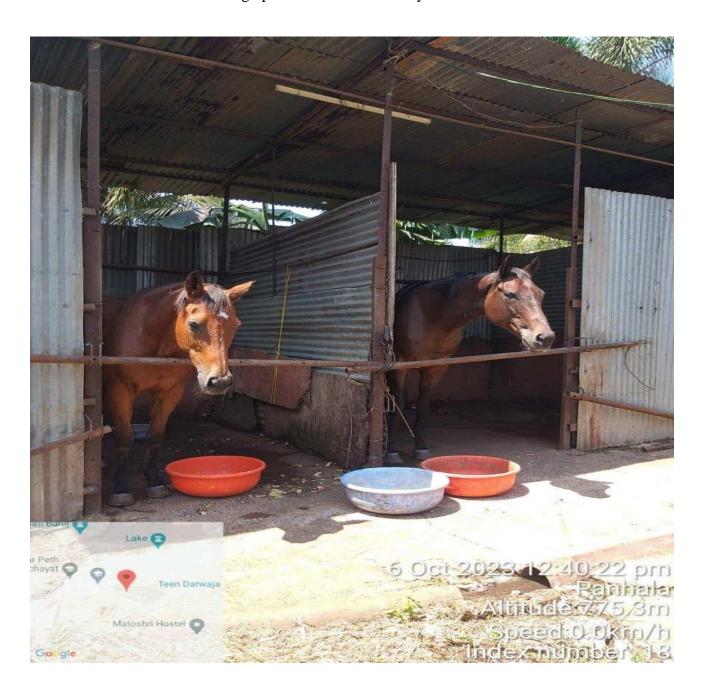

#### 1) Waste water recycling.

The waste water collected from the campus is taken to farm near the campus where horse feed is cultivated.

Photograph – Waste water conveyed to horse feed farm

10

Date - 15/09/2022