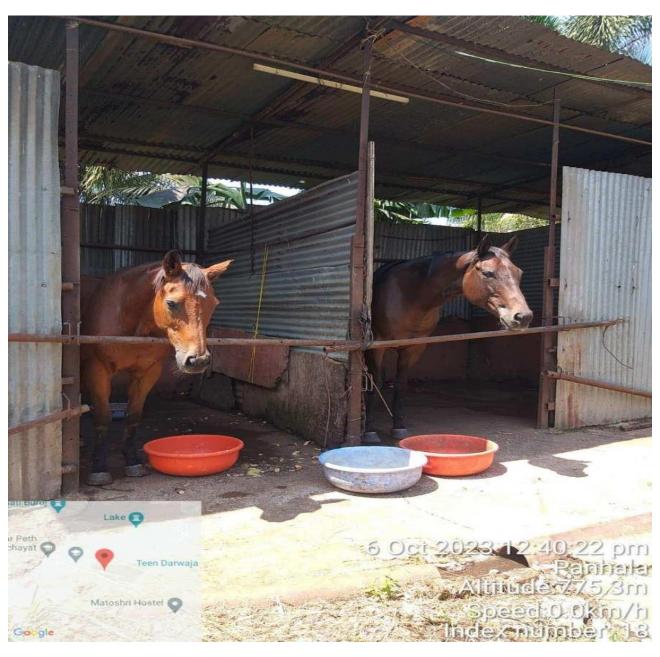

#### 1) Waste water recycling.

The waste water collected from the campus is taken to farm near the campus where horse feed is cultivated.

Photograph – Waste water conveyed to horse feed farm

10

Date - 15/09/2022