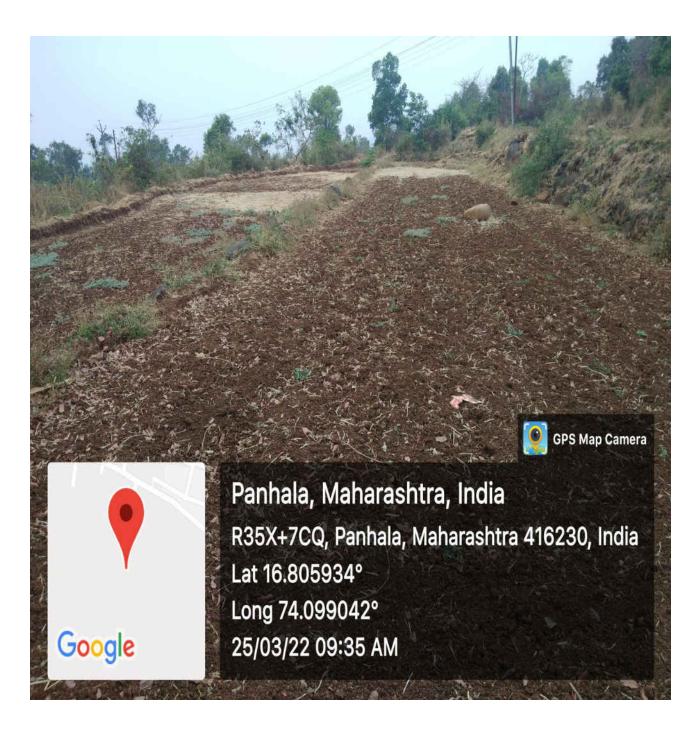

### Waste water recycling:

The waste water collected from the campus is taken to farm near the campus where horse feed is cultivated.

Photograph – Waste water conveyed to horse feed farm

Photograph - Waste water conveyed to horse feed farm