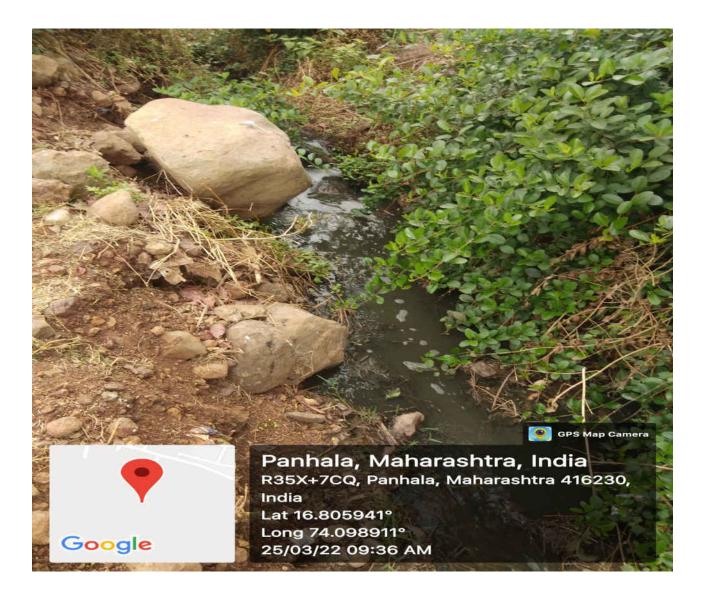

### Waste water recycling:

The waste water collected from the campus is taken to farm near the campus where horse feed is cultivated.

Photograph – Waste water conveyed to horse feed farm

Photograph - Waste water conveyed to horse feed farm