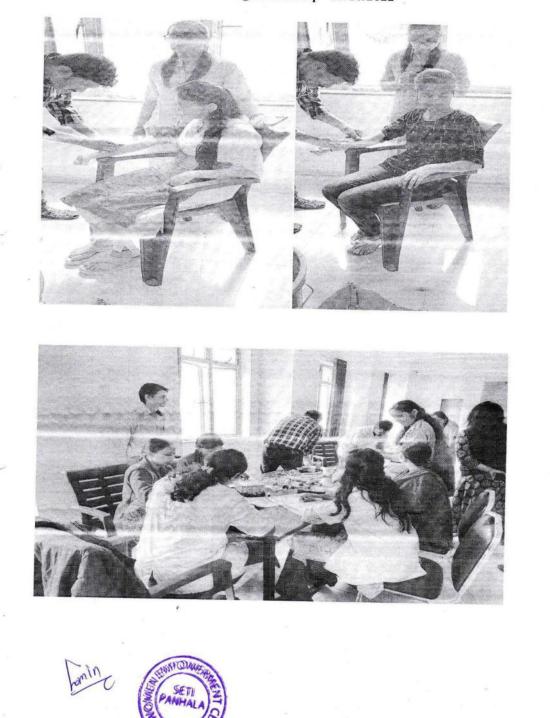

To, Medical Superintendent, Rúral Hospital, Panhala.

Subject: Invitation for Blood investigation camp at SETI Panhala. Dear Sir/Madam

Women empowerment cell of SETI is going to organize a blood investigation camp at Sanjeevan Engg. institute Panhala under the theme "*Mata Surakshit - desh Surakshit*" on 12/10/2022. Please arrange and send lab technician team for this camp We acknowledge your sincere effort towards society.

So, please receive our invitation.

Thanking You,

Rec. 13/10/22

Yours faithfully,

amin

Chairperson W.E.C. (Prof.A.M.Momin) selection selection stechnology institute ।ह विद्यानां विद्या संजीवनी ।।