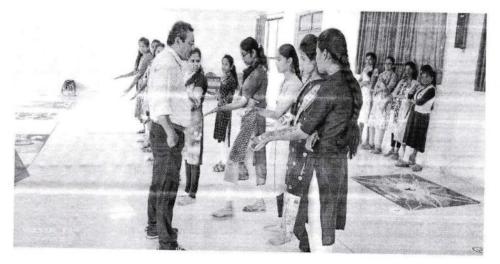

To, Medical Superintendent, Rúral Hospital, Panhala.

Subject: Invitation for Blood investigation camp at SETI Panhala. Dear Sir/Madam

Women empowerment cell of SETI is going to organize a blood investigation camp at Sanjeevan Engg. institute Panhala under the theme "*Mata Surakshit - desh Surakshit*" on 12/10/2022. Please arrange and send lab technician team for this camp We acknowledge your sincere effort towards society.

So, please receive our invitation.

Thanking You,

Rec. 13/10/22

Yours faithfully,

amin

Chairperson W.E.C. (Prof.A.M.Momin) selection selection stechnology institute ।ह विद्यानां विद्या संजीवनी ।।