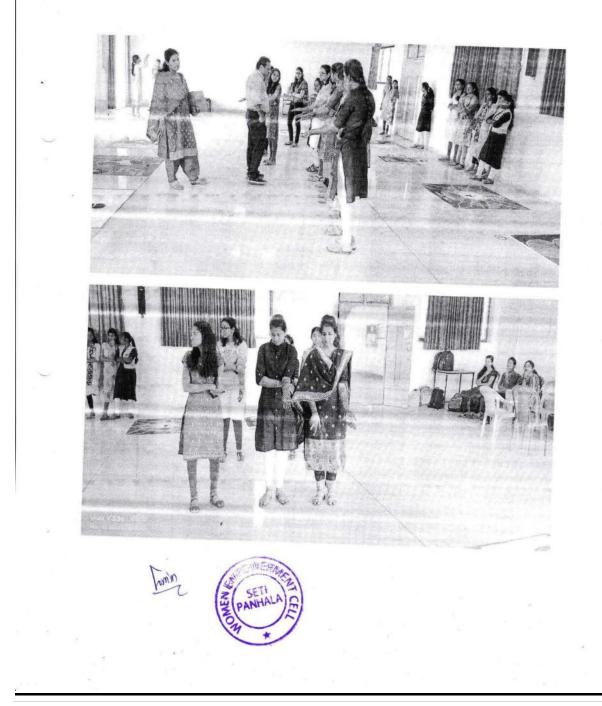

To, Medical Superintendent, Rúral Hospital, Panhala.

Subject: Invitation for Blood investigation camp at SETI Panhala. Dear Sir/Madam

Women empowerment cell of SETI is going to organize a blood investigation camp at Sanjeevan Engg. institute Panhala under the theme "*Mata Surakshit - desh Surakshit*" on 12/10/2022. Please arrange and send lab technician team for this camp We acknowledge your sincere effort towards society.

So, please receive our invitation.

Thanking You,

Rec. 13/10/22

Yours faithfully,

amin

Chairperson W.E.C. (Prof.A.M.Momin) selection selection stechnology institute ।ह विद्यानां विद्या संजीवनी ।।