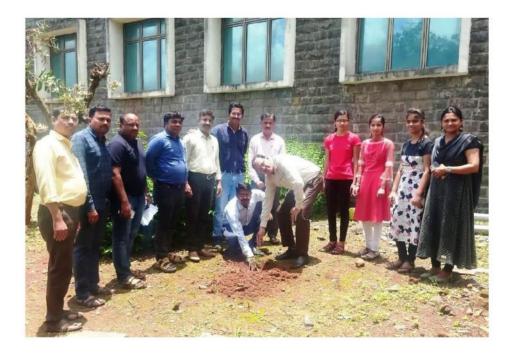

## **01)** Plantation campaigns in and outside the institute

Tree Plantation:

On the occasion, Birthday of Joint Secretary Shri. N. R. Bhosale, institute has celebrated the birthday by conducting event of tree plantation on 2nd March, 2022. This unique way of celebration spread social awareness among the students and neighbourhood community.

#### " Tree Plantation"

Title of Event: Tree Plantation Date of Event: 03/08/2022. Time : 10 am Venue: SETI Panhala.

NSS has organized the "Tree Plantation" event in Sanjeevan College of Engineering & Institute, Panhala by respected N. R. Bhosale sir. This programme is done in the presence of Principal Incharge Dr. Gajanan Koli Sir, Vice Principal Dr. Suhas Sapate Sir, Chairman P. R. Bhosale Sir, & Joint Secretary N. R. Bhosale Sir