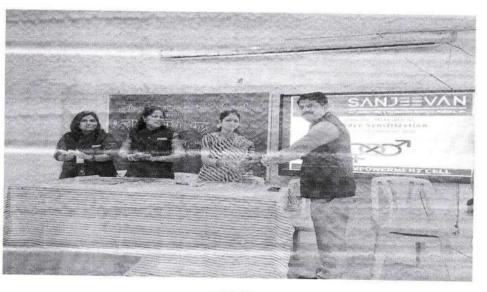

To, Medical Superintendent, Rúral Hospital, Panhala.

Subject: Invitation for Blood investigation camp at SETI Panhala. Dear Sir/Madam

Women empowerment cell of SETI is going to organize a blood investigation camp at Sanjeevan Engg. institute Panhala under the theme "*Mata Surakshit - desh Surakshit*" on 12/10/2022. Please arrange and send lab technician team for this camp We acknowledge your sincere effort towards society.

ENGRIG

Date: 12/10/2022

To, Medical Superintendent, Rural Hospital, Panhala.

We offers greetful thanks towards you for providing us your lab team for blood investigation of girls and ladies faculty at Sanjeevan Engineering& Technology institute Panhala. This blood investigation is very beneficial to our girls in the view of their health.

EN 6315

Date: 12/10/2022

To, Medical Superintendent, Rural Hospital, Panhala.

We offers greetful thanks towards you for providing us your lab team for blood investigation of girls and ladies faculty at Sanjeevan Engineering& Technology institute Panhala. This blood investigation is very beneficial to our girls in the view of their health.