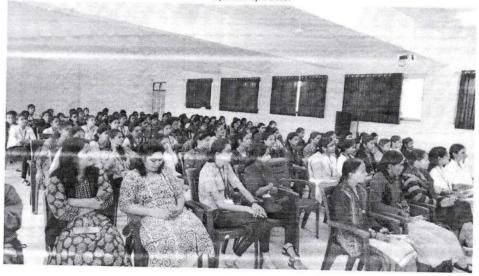

To, Medical Superintendent, Rúral Hospital, Panhala.

Subject: Invitation for Blood investigation camp at SETI Panhala. Dear Sir/Madam

Women empowerment cell of SETI is going to organize a blood investigation camp at Sanjeevan Engg. institute Panhala under the theme "*Mata Surakshit - desh Surakshit*" on 12/10/2022. Please arrange and send lab technician team for this camp We acknowledge your sincere effort towards society.

So, please receive our invitation.

Thanking You,

Rec. 13/10/22

Yours faithfully,

amin

Chairperson W.E.C. (Prof.A.M.Momin) selection selection stechnology institute ।ह विद्यानां विद्या संजीवनी ।।