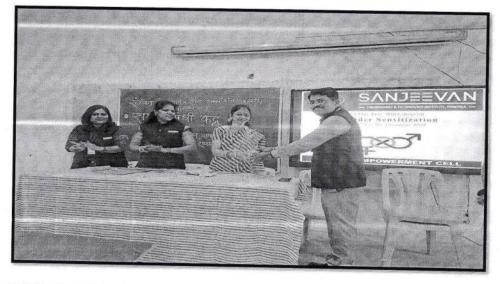

#### 8) Programs for women empowerment

Holy-wood Academy, Kolhapur's SANJEEVAN ENGINEERING AND TECHNOLOGY INSTITUTE Sanjeevan Knowledge City, Somwar Peth- Injole, Panhala, Tal. Panhala, Dist. Kolhapur- 416 201 Phone : 0231 - 2686623 / 24 / 28 Fax : 02328 - 235241 Mobile : 9545451966, 9545453831

To, Medical Superintendent, Rúral Hospital, Panhala.

Subject: Invitation for Blood investigation camp at SETI Panhala. Dear Sir/Madam

Women empowerment cell of SETI is going to organize a blood investigation camp at Sanjeevan Engg. institute Panhala under the theme "*Mata Surakshit - desh Surakshit*" on 12/10/2022. Please arrange and send lab technician team for this camp We acknowledge your sincere effort towards society.