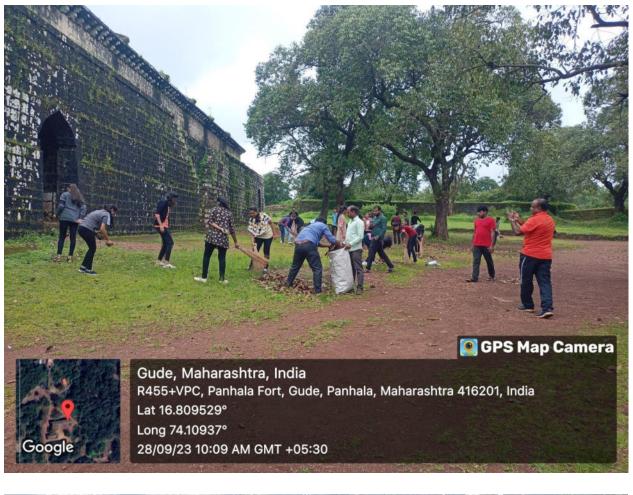

## **01)** Plantation campaigns in and outside the institute

Tree Plantation:

On the occasion, Birthday of Joint Secretary Shri. N. R. Bhosale, institute has celebrated the birthday by conducting event of tree plantation on 2nd March, 2022. This unique way of celebration spread social awareness among the students and neighbourhood community.

#### " Tree Plantation"

Title of Event: Tree Plantation Date of Event: 03/08/2022. Time : 10 am Venue: SETI Panhala.

NSS has organized the "Tree Plantation" event in Sanjeevan College of Engineering & Institute, Panhala by respected N. R. Bhosale sir. This programme is done in the presence of Principal Incharge Dr. Gajanan Koli Sir, Vice Principal Dr. Suhas Sapate Sir, Chairman P. R. Bhosale Sir, & Joint Secretary N. R. Bhosale Sir