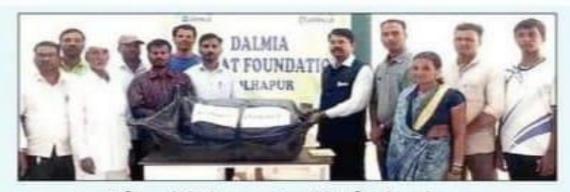

Sanjivan Engineering Technology & Institute, Panhala organised distribution of polythene paper used for the farm ponds to the farmers for free of cost. About 15 farmers benefited from this scheme through social commitment fund of Dalmia Bharat Foundation.

These papers were distributed by Vice Principal of Sanjeevan Engineering Dr. Suhas Sapate sir, Nitin Kurulupe sir of Dalmia Bharat Foundation, Technical Officer of Panchayat Samiti Sudarshan Patil sir. In this programme we got special guidance from Managing Director of Dalmia Sugars, Chairman of Sanjeevan Group of Schools P. R. Bhosale sir, Joint Secretary N. R. Bhosale sir, Principal Dr. Sanjeev Jain sir, Prof. Jabbar Mevekari sir & Vishnu Garval sir proposed vote of thanks.

## शेततळ्यासाठी पॉलिथीन पेपरचे वाटप

पन्हाळा : सोमवार पेठ येथील संजीवन अभियांत्रिकी महाविद्यालयामध्ये शेतकऱ्यांना शेततळ्यांमध्ये आच्छादन म्हणून वापरण्यात येणारे पॉलिथीन पेपर मोफत वाटप करण्यात आले. दालमिया भारत फौंडेशन यांच्या सामाजिक बांधिलकीच्या निधीतून सुमारे १५ शेतकऱ्यांना या योजनेचा लाभ मिळाला. संजीवन अभियांत्रिकीचे उपप्राचार्य डॉ. सुहास सपाटे, दालमिया भारत फौंडेशनचे नितीन कुरुळुपे, पंचायत समितीचे तांत्रिक अधिकारी सुदर्शन पाटील यांच्या हस्ते पेपरचे वाटप करण्यात आले. कार्यक्रमाच्या यशस्वी आयोजनासाठी दालमिया शुगर्संचे व्यवस्थापकीय संचालक, संजीवन ग्रुप ऑफ स्कूलचे चेअरमन पी. आर. भोसले, सहसचिव एन. आर. भोसले, प्राचार्य डॉ. संजीव जैन, प्रा. जब्बार मेवेकरी यांचे मार्गदर्शन लाभले. विष्णू गुर्वळ यांनी आभार मानले.