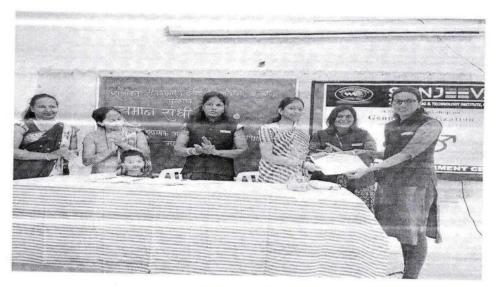

To, Medical Superintendent, Rúral Hospital, Panhala.

Subject: Invitation for Blood investigation camp at SETI Panhala. Dear Sir/Madam

Women empowerment cell of SETI is going to organize a blood investigation camp at Sanjeevan Engg. institute Panhala under the theme "*Mata Surakshit - desh Surakshit*" on 12/10/2022. Please arrange and send lab technician team for this camp We acknowledge your sincere effort towards society.

ENGRIG

Date: 12/10/2022

To, Medical Superintendent, Rural Hospital, Panhala.

We offers greetful thanks towards you for providing us your lab team for blood investigation of girls and ladies faculty at Sanjeevan Engineering& Technology institute Panhala. This blood investigation is very beneficial to our girls in the view of their health.

EN 6315

Date: 12/10/2022

To, Medical Superintendent, Rural Hospital, Panhala.

We offers greetful thanks towards you for providing us your lab team for blood investigation of girls and ladies faculty at Sanjeevan Engineering& Technology institute Panhala. This blood investigation is very beneficial to our girls in the view of their health.