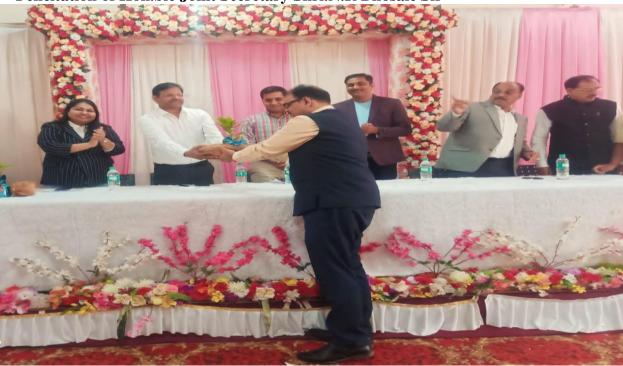

#### Inauguration & Felicitation Function at (Drawing Hall) by Chief Guest

**On Stage:** Pratap Patil, President, IT Association, Kolhapur, Aditya Patil of Ghatge Patil Industries Kolhapur, Mr.Ravi Doli- Mayura Steel Pvt. Lee. Managing Director, Smt. Smedha Sarkar - CEO of Eduman Training Services, Kailash Medhe, CEO, Skylark Technology, Kolhapur and Bikas Sahu of Eduman Training Services,Mumbai

\*Felicitation of Hon.ble Joint Secretary Shri.N.R Bhosale Sir

\*Felicitation of Hon'ble Principal Dr.Sanjeev N.Jain

Felicitation of Hon'ble Vice Principal & Programme Coordinator Dr.Suhas Sapate