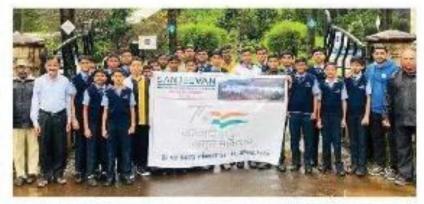

#### 04)"Har Ghar Tirangaa" Abhiyaan in neighboring villages every year

### पन्हाळा : पुढारी वृत्तसेवा

केंद्र शासनाच्या मार्गदर्शक सूचनाप्रमाणे १३ ऑगस्ट ते १५ ऑगस्ट या कालावधीसाठी 'घरोघरी तिरंगा' हे अभियान राबवण्यात येत आहे. शासनाचे हे अभियान यशस्वी व्हावे, यासाठी पन्हाळा येथील संजीवन अभियांत्रिकी महाविद्यालय व संजीवन विद्यानिकेतन यांच्या सयुंक्त विद्यमाने सोमवार पेठ येथे प्रबोधन फेरी काढण्यात आली.

संजीवनने 'हर घर तिरंगा' हा उपक्रम यशस्वी होण्यासाठी ग्रुप ग्रामपंचायत सोमवार पेठ यांच्या सहकार्याने गावातील घरोघरी जाऊन या अभियानाची संपूर्ण माहिती दिली. क्रीडा शिक्षक डॉ. रणजित इंगवले यांनी ध्वजारोहण कसे करायचे, ध्वज उतरताना कश्याप्रकारे उतरवायचा याची देखील माहिती दिली.

या प्रबोधन फेरीचे आयोजन क्रीडा शिक्षक डॉ. रणजित इंगवले, भास्कर कांबळे यांनी केले होते. या कार्यक्रमास उपप्राचार्य डॉ. सुहास सपाटे, प्रभारी प्राचार्य डॉ. गजानन कोळी, संजीवन ग्रुप ऑफ स्कूलचे चेअरमन पी. आर. भोसले व सहसचिव एन. आर. भोसले यांचे विशेष मार्गदर्शन लाभले.

To make Har Ghar Tiranga Campaign successful Institute has been taken a strong initiative in association with Somwar peth Grampanchayat. In this campaign institute created the awareness of correct flag hoisting procedure among the nearby rural community during 13<sup>th</sup> to 15<sup>th</sup> August, 2022. Also all the staff have contributed the campaign with effective use of social media.