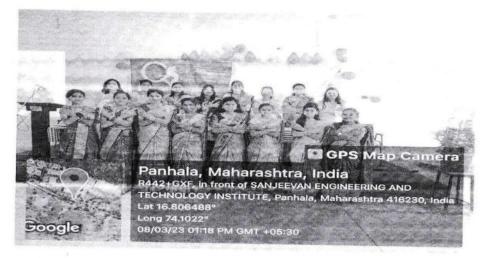

#### 8) Programs for women empowerment

Holy-wood Academy, Kolhapur's SANJEEVAN ENGINEERING AND TECHNOLOGY INSTITUTE Sanjeevan Knowledge City, Somwar Peth- Injole, Panhala, Tal. Panhala, Dist. Kolhapur- 416 201 Phone : 0231 - 2686623 / 24 / 28 Fax : 02328 - 235241 Mobile : 9545451966, 9545453831

To, Medical Superintendent, Rúral Hospital, Panhala.

Subject: Invitation for Blood investigation camp at SETI Panhala. Dear Sir/Madam

Women empowerment cell of SETI is going to organize a blood investigation camp at Sanjeevan Engg. institute Panhala under the theme "*Mata Surakshit - desh Surakshit*" on 12/10/2022. Please arrange and send lab technician team for this camp We acknowledge your sincere effort towards society.