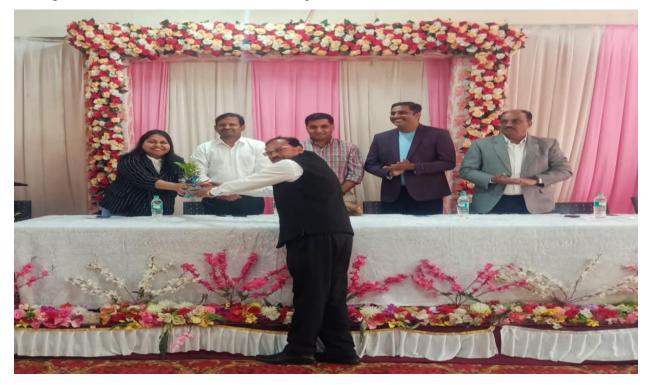

#### Inauguration & Felicitation Function at (Drawing Hall) by Chief Guest

**On Stage:** Pratap Patil, President, IT Association, Kolhapur, Aditya Patil of Ghatge Patil Industries Kolhapur, Mr.Ravi Doli- Mayura Steel Pvt. Lee. Managing Director, Smt. Smedha Sarkar - CEO of Eduman Training Services, Kailash Medhe, CEO, Skylark Technology, Kolhapur and Bikas Sahu of Eduman Training Services,Mumbai

\*Felicitation of Hon.ble Joint Secretary Shri.N.R Bhosale Sir

\*Felicitation of Hon'ble Principal Dr.Sanjeev N.Jain

Felicitation of Hon'ble Vice Principal & Programme Coordinator Dr.Suhas Sapate