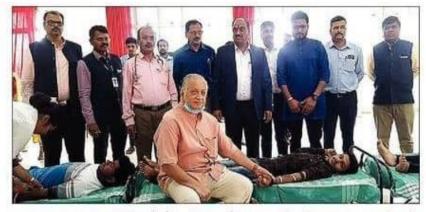

## पन्हाळा येथील संजीवन अभियांत्रिकी कॉलेजमध्ये रक्तदान शिबिर

पन्हाळा : सोमवार पेठ (ता. पन्हाळा) येथील संजीवन अभियांत्रिकी महाविद्यालयामध्ये सोमवार दि. १३ मार्च रोजी संस्थेचे चेअरमन पी. आर. भोसले यांच्या वाढदिवसानिमित्त रक्तदान शिबिराचे आयोजन केले होते. शिबिराचे उद्घाटन चेअरमन पी. आर. भोसले यांच्या हस्ते करण्यात आले. यावेळी संस्थेचे सहसचिव एन. आर. भोसले, कॉलेजचे प्राचार्य डॉ. संजीव जैन, उपप्राचार्य डॉ. सुहास सपाटे व प्राची भोसले उपस्थित होते. समाजातील गरजू रुग्णांना रक्ताची मदत व्हावी म्हणून गेली अनेक वर्षे पी. आर. भोसले यांच्या वाढदिवसानिमित्त रक्तदान शिबिराचे आयोजन करण्यात येते. डॉ. अजित काटकर, प्रा. निशांत थरकार यांच्या मार्गदर्शनाखाली कोल्हापूर येथील अर्पण रक्तपेढीकडून शिबिराचे उत्तम पद्धतीने नियोजन करण्यात आले होते. शिबिरामध्ये एकूण ५० रक्तदात्यांनी रक्तदानाचा अधिकार बजावला. कार्यक्रमाला प्रा. एकनाथ साळोखे, रजिस्ट्रार बी. वही. कुंभार, दीपक पाटील, कृष्णात शिंदे, सौरभ भोसले, विभागप्रमुख प्रा. राहुल नेजकर, प्रा. जब्बार मेवेकरी, प्रा. सरदार देशमुख, डॉ. दिनकर भोसले, डॉ. रणजित इंगवले उपस्थित होते.

#### पन्हाळा : प्रतिनिधी

सोमवार पेठ (ता. पन्हाळा) येथील संजीवन अभियांत्रिकी महाविद्यालयामध्ये सोमवार, दि. १३ मार्च रोजी संस्थेचे चेअरमन पी. आर. भोसले यांच्या वाढदिवसानिमित्त रक्तदान शिबिराचे आयोजन केले होते. शिबिराचे उद्घाटन चेअरमन पी. आर. भोसले यांच्या हस्ते करण्यात आले. यावेळी संस्थेचे सहसचिव एन. आर. भोसले, कॉलेजचे प्राचार्य डॉ. संजीव जैन, उपप्राचार्य डॉ. सुहास सपाटे व प्राची भोसले उपस्थित होते. शिबिरामध्ये एकूण ५० रक्तदात्यांनी रक्तदानाचा अधिकार बजावला.

समाजातील गरजू रुग्णांना रक्ताची मदत व्हावी म्हणून गेली अनेक वर्षे पी. आर. भोसले यांच्या

पन्हाळा : रक्तदान शिबिरावेळी उपस्थित पी. आर. भोसले, एन. आर. भोसले, डॉ. संजीव जैन व मान्यवर.

वाढदिवसानिमित्त रक्तदान शिबिराचे आयोजन करण्यात येते. डॉ. अजित काटकर, प्रा. निशांत थरकार यांच्या मार्गदर्शनाखाली कोल्हापूर येथील अर्पण रक्तपेढीकडून शिबिराचे उत्तम पद्धतीने नियोजन करण्यात आले होते. यावेळी अर्पण रक्तपेढीचे डॉ. प्रकाश गाडवे यांनी रक्तदानाचे फायदे काय आहेत याची माहिती दिली. कार्यक्रमाला डीन अकॅडेमिक प्रा. एकनाथ साळोखे, रजिस्ट्रार बी. व्ही. कुंभार, दीपक पाटील, कृष्णात शिंदे, सौरभ भोसले, विभागप्रमुख राहुल नेजकर आदी उपस्थित होते.