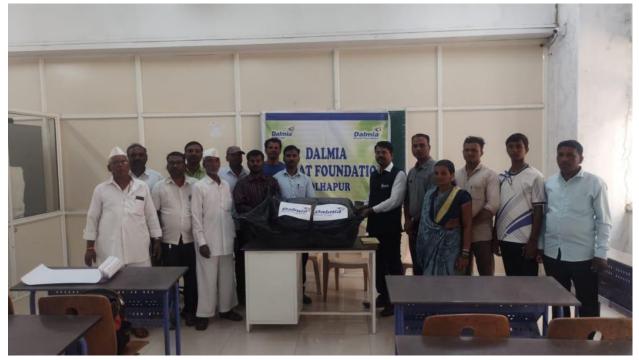

Sanjivan Engineering Technology & Institute, Panhala organised distribution of polythene paper used for the farm ponds to the farmers for free of cost. About 15 farmers benefited from this scheme through social commitment fund of Dalmia Bharat Foundation.

These papers were distributed by Vice Principal of Sanjeevan Engineering Dr. Suhas Sapate sir, Nitin Kurulupe sir of Dalmia Bharat Foundation, Technical Officer of Panchayat Samiti Sudarshan Patil sir. In this programme we got special guidance from Managing Director of Dalmia Sugars, Chairman of Sanjeevan Group of Schools P. R. Bhosale sir, Joint Secretary N. R. Bhosale sir, Principal Dr. Sanjeev Jain sir, Prof. Jabbar Mevekari sir & Vishnu Garval sir proposed vote of thanks.

## शेततळ्यासाठी पॉलिथीन पेपरचे वाटप

पन्हाळा : सोमवार पेठ येथील संजीवन अभियांत्रिकी महाविद्यालयामध्ये शेतकऱ्यांना शेततळ्यांमध्ये आच्छादन म्हणून वापरण्यात येणारे पॉलिथीन पेपर मोफत वाटप करण्यात आले. दालमिया भारत फौंडेशन यांच्या सामाजिक बांधिलकीच्या निधीतून सुमारे १५ शेतकऱ्यांना या योजनेचा लाभ मिळाला. संजीवन अभियांत्रिकीचे उपप्राचार्य डॉ. सुहास सपाटे, दालमिया भारत फौंडेशनचे नितीन कुरुळुपे, पंचायत समितीचे तांत्रिक अधिकारी सुदर्शन पाटील यांच्या हस्ते पेपरचे वाटप करण्यात आले. कार्यक्रमाच्या यशस्वी आयोजनासाठी दालमिया शुगर्संचे व्यवस्थापकीय संचालक, संजीवन ग्रुप ऑफ स्कूलचे चेअरमन पी. आर. भोसले, सहसचिव एन. आर. भोसले, प्राचार्य डॉ. संजीव जैन, प्रा. जब्बार मेवेकरी यांचे मार्गदर्शन लाभले. विष्णू गुर्वळ यांनी आभार मानले.