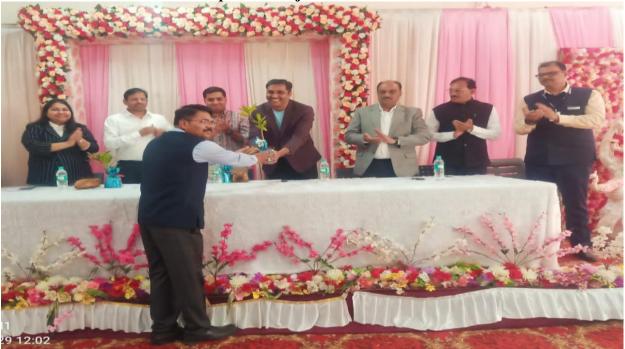

#### Inauguration & Felicitation Function at (Drawing Hall) by Chief Guest

**On Stage:** Pratap Patil, President, IT Association, Kolhapur, Aditya Patil of Ghatge Patil Industries Kolhapur, Mr.Ravi Doli- Mayura Steel Pvt. Lee. Managing Director, Smt. Smedha Sarkar - CEO of Eduman Training Services, Kailash Medhe, CEO, Skylark Technology, Kolhapur and Bikas Sahu of Eduman Training Services,Mumbai

\*Felicitation of Hon.ble Joint Secretary Shri.N.R Bhosale Sir

\*Felicitation of Hon'ble Principal Dr.Sanjeev N.Jain

Felicitation of Hon'ble Vice Principal & Programme Coordinator Dr.Suhas Sapate