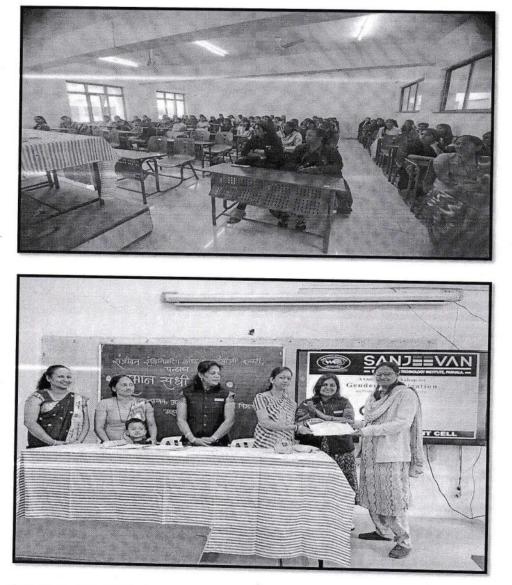

To, Medical Superintendent, Rúral Hospital, Panhala.

Subject: Invitation for Blood investigation camp at SETI Panhala. Dear Sir/Madam

Women empowerment cell of SETI is going to organize a blood investigation camp at Sanjeevan Engg. institute Panhala under the theme "*Mata Surakshit - desh Surakshit*" on 12/10/2022. Please arrange and send lab technician team for this camp We acknowledge your sincere effort towards society.

ENGRIG

Date: 12/10/2022

To, Medical Superintendent, Rural Hospital, Panhala.

We offers greetful thanks towards you for providing us your lab team for blood investigation of girls and ladies faculty at Sanjeevan Engineering& Technology institute Panhala. This blood investigation is very beneficial to our girls in the view of their health.

EN 6315

Date: 12/10/2022

To, Medical Superintendent, Rural Hospital, Panhala.

We offers greetful thanks towards you for providing us your lab team for blood investigation of girls and ladies faculty at Sanjeevan Engineering& Technology institute Panhala. This blood investigation is very beneficial to our girls in the view of their health.