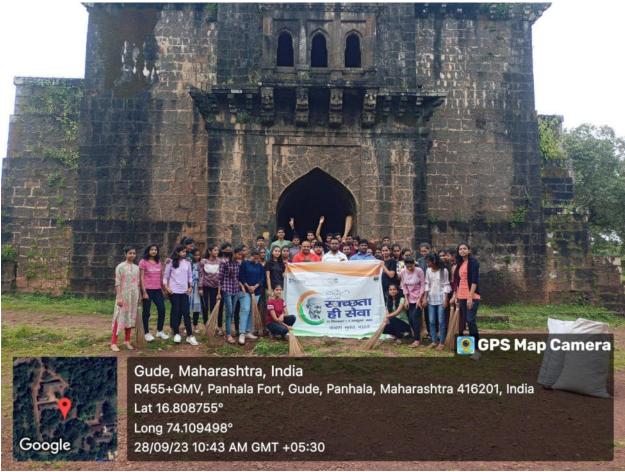

## **01)** Plantation campaigns in and outside the institute

Tree Plantation:

On the occasion, Birthday of Joint Secretary Shri. N. R. Bhosale, institute has celebrated the birthday by conducting event of tree plantation on 2nd March, 2022. This unique way of celebration spread social awareness among the students and neighbourhood community.

#### " Tree Plantation"

Title of Event: Tree Plantation Date of Event: 03/08/2022. Time : 10 am Venue: SETI Panhala.

NSS has organized the "Tree Plantation" event in Sanjeevan College of Engineering & Institute, Panhala by respected N. R. Bhosale sir. This programme is done in the presence of Principal Incharge Dr. Gajanan Koli Sir, Vice Principal Dr. Suhas Sapate Sir, Chairman P. R. Bhosale Sir, & Joint Secretary N. R. Bhosale Sir