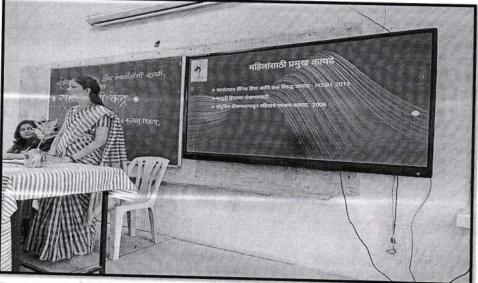

#### 8) Programs for women empowerment

Holy-wood Academy, Kolhapur's SANJEEVAN ENGINEERING AND TECHNOLOGY INSTITUTE Sanjeevan Knowledge City, Somwar Peth- Injole, Panhala, Tal. Panhala, Dist. Kolhapur- 416 201 Phone : 0231 - 2686623 / 24 / 28 Fax : 02328 - 235241 Mobile : 9545451966, 9545453831

To, Medical Superintendent, Rúral Hospital, Panhala.

Subject: Invitation for Blood investigation camp at SETI Panhala. Dear Sir/Madam

Women empowerment cell of SETI is going to organize a blood investigation camp at Sanjeevan Engg. institute Panhala under the theme "*Mata Surakshit - desh Surakshit*" on 12/10/2022. Please arrange and send lab technician team for this camp We acknowledge your sincere effort towards society.