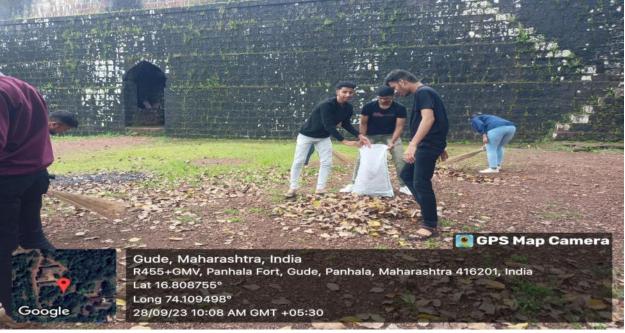

## **01)** Plantation campaigns in and outside the institute

Tree Plantation:

On the occasion, Birthday of Joint Secretary Shri. N. R. Bhosale, institute has celebrated the birthday by conducting event of tree plantation on 2nd March, 2022. This unique way of celebration spread social awareness among the students and neighbourhood community.

#### " Tree Plantation"

Title of Event: Tree Plantation Date of Event: 03/08/2022. Time : 10 am Venue: SETI Panhala.

NSS has organized the "Tree Plantation" event in Sanjeevan College of Engineering & Institute, Panhala by respected N. R. Bhosale sir. This programme is done in the presence of Principal Incharge Dr. Gajanan Koli Sir, Vice Principal Dr. Suhas Sapate Sir, Chairman P. R. Bhosale Sir, & Joint Secretary N. R. Bhosale Sir