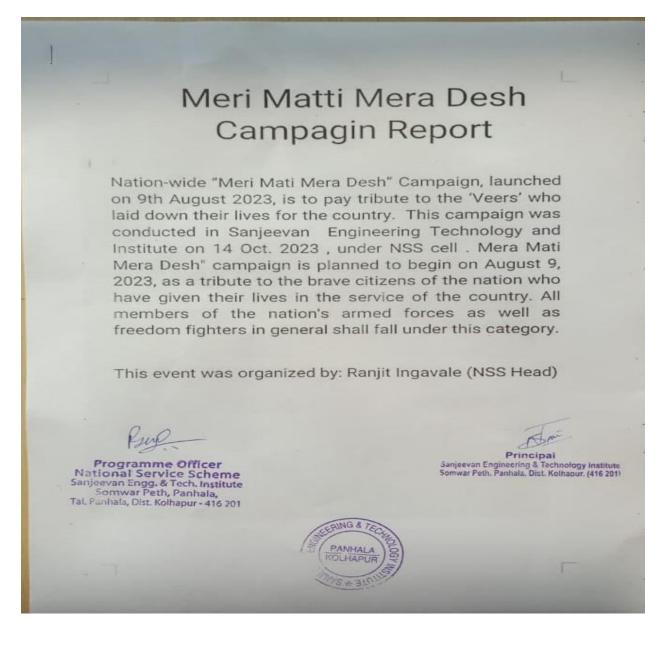

#### 05) Rain water and Soil conservation campaign

#### (Meri Mitti Mera Desh)

### **One page report**

6) Quality Education for all the students of rural areas and students belonging to economically weaker sections and underprivileged communities through distribution of Byjus App worth Rs. 4.5 Crore among rural students