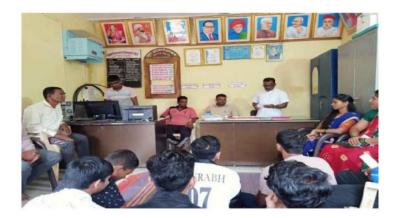

To, Medical Superintendent, Rúral Hospital, Panhala.

Subject: Invitation for Blood investigation camp at SETI Panhala. Dear Sir/Madam

Women empowerment cell of SETI is going to organize a blood investigation camp at Sanjeevan Engg. institute Panhala under the theme "*Mata Surakshit - desh Surakshit*" on 12/10/2022. Please arrange and send lab technician team for this camp We acknowledge your sincere effort towards society.

ENGRIG

Date: 12/10/2022

To, Medical Superintendent, Rural Hospital, Panhala.

We offers greetful thanks towards you for providing us your lab team for blood investigation of girls and ladies faculty at Sanjeevan Engineering& Technology institute Panhala. This blood investigation is very beneficial to our girls in the view of their health.

EN 6315

Date: 12/10/2022

To, Medical Superintendent, Rural Hospital, Panhala.

We offers greetful thanks towards you for providing us your lab team for blood investigation of girls and ladies faculty at Sanjeevan Engineering& Technology institute Panhala. This blood investigation is very beneficial to our girls in the view of their health.