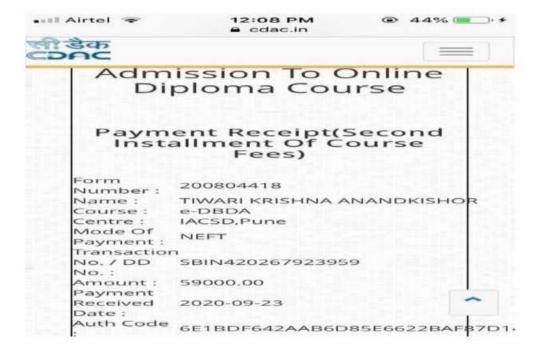

ercentage during the year



| ajarambapu Ins                                                                                    | K. E. Society's<br>titute of Technol<br>kharale, Dist Sa | ogy, Rajaramnagar,<br>ingli. |
|---------------------------------------------------------------------------------------------------|----------------------------------------------------------|------------------------------|
| o. 1802                                                                                           | RECEIPT                                                  | Date: 20/01/2021             |
| Received with thanks fine sum of Rs. in words towards Professional I by Cash/Cheque/D.D./Drawn at | raining Prov A Power sy RIGS/NETI                        | co-ordinator / Cashier       |









### 5.2.2 Student progression to higher education in percentage during the year







| ersonal r