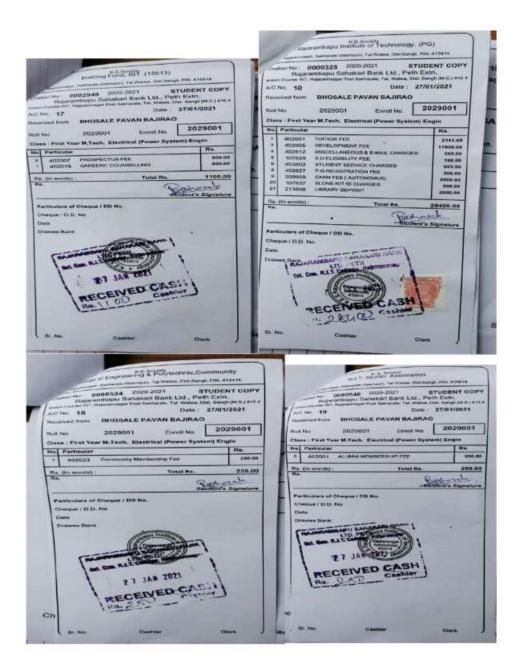

percentage during the year



| ajarambapu Ins                                                                                    | K. E. Society's<br>titute of Technol<br>kharale, Dist Sa | ogy, Rajaramnagar,<br>ingli. |
|---------------------------------------------------------------------------------------------------|----------------------------------------------------------|------------------------------|
| o. 1802                                                                                           | RECEIPT                                                  | Date: 20/01/2021             |
| Received with thanks fine sum of Rs. in words towards Professional I by Cash/Cheque/D.D./Drawn at | raining Prov A Power sy RIGS/NETI                        | co-ordinator / Cashier       |









### 5.2.2 Student progression to higher education in percentage during the year







| ersonal r