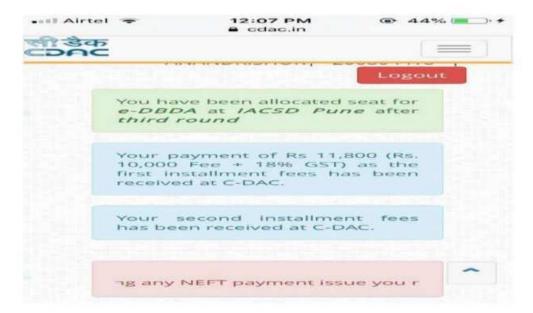

centage during the year



| ajarambapu Ins                                                                                    | K. E. Society's<br>titute of Technol<br>kharale, Dist Sa | ogy, Rajaramnagar,<br>ingli. |
|---------------------------------------------------------------------------------------------------|----------------------------------------------------------|------------------------------|
| o. 1802                                                                                           | RECEIPT                                                  | Date: 20/01/2021             |
| Received with thanks fine sum of Rs. in words towards Professional I by Cash/Cheque/D.D./Drawn at | raining Prov A Power sy RIGS/NETI                        | co-ordinator / Cashier       |









### 5.2.2 Student progression to higher education in percentage during the year







| ersonal r