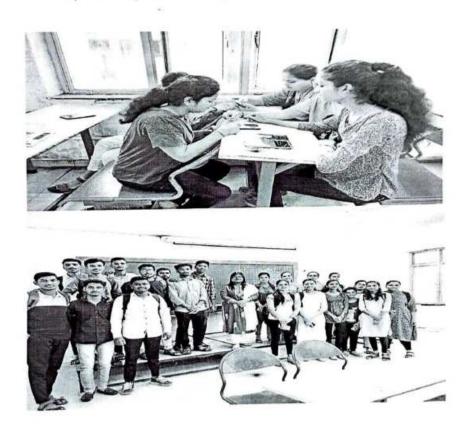

# One Page Report on one week Student Development Program

"Life Skill"

Organised by: CSE Department and T & P, SETI, Panhala

Resource Person: Mr. Shashank Sahay from Rubicon.

Program Coordinator: Prof.V.S.Pawar

Duration of Program: 12-03-23 to 16-03-23.

Venue: Class room no. C306, CSE Dept. SETI.

The One Week Student Development Program on "Life Skill" had organised by the CSE & T & P department for placement and point of view. The objective of this workshop was to flourish the knowledge approach of Interpersonal skill that help student make informed decision, solve problem, think critically and creatively, communicate effectively build healthy relationships. The training which was held under your guidance and support of Prof.R.S.Nejkar, H.O.D CSE department and Dr.S.N.Jain, Principal of SETI, Panhala. Total 55 students had attended the training session. The training session was conducted from 12/03/2023 to 16/03/2023. As per the schedule the various topics are covered during the sessions.