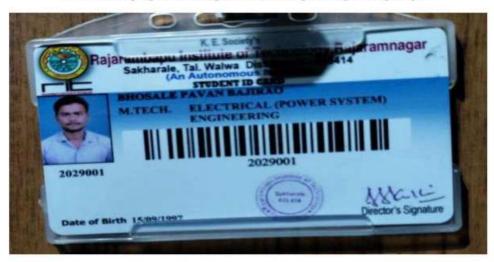

## 1. Induction program report with photos year wise

| Department / Institute        | Basic Science And Humanities                           |
|-------------------------------|--------------------------------------------------------|
| Date of Event                 | 02/02/2021 To 06/02/2021                               |
| Topic / Name of Event         | Student Induction Program                              |
| Level: Department / Institute | Sanjeevan Engineering and Technology Institute Panhala |
| Participants                  | F.Y. B.Tech Students                                   |

| Department / Institute           | Basic Science And Humanities                           |  |
|----------------------------------|--------------------------------------------------------|--|
| Date of Event                    | 14-11-2023 to 18-11-2023                               |  |
| Topic / Name of Event            | Induction Program                                      |  |
| Level: Department / Institute    | Sanjeevan Engineering and Technology Institute Panhala |  |
| Judges/Guest: (with Designation) | Mr. Ravikant Vemparla And Dr. Dyanand Deomore          |  |
| Participants                     | F.Y. B.Tech Students                                   |  |