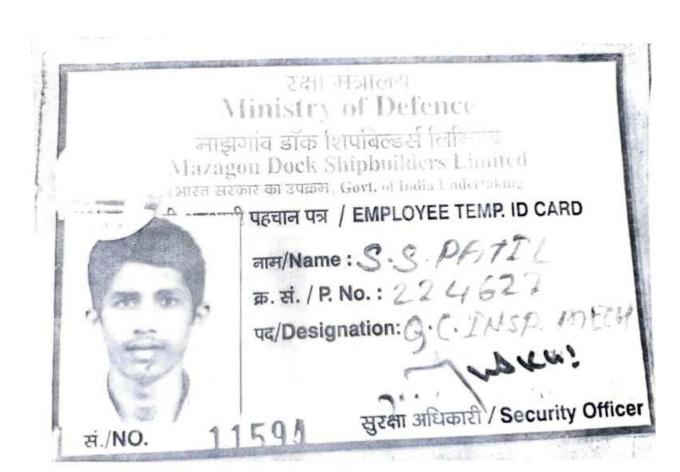

## 1. Induction program report with photos year wise

| Department / Institute        | Basic Science And Humanities                           |
|-------------------------------|--------------------------------------------------------|
| Date of Event                 | 02/02/2021 To 06/02/2021                               |
| Topic / Name of Event         | Student Induction Program                              |
| Level: Department / Institute | Sanjeevan Engineering and Technology Institute Panhala |
| Participants                  | F.Y. B.Tech Students                                   |

| Department / Institute           | Basic Science And Humanities                           |  |
|----------------------------------|--------------------------------------------------------|--|
| Date of Event                    | 14-11-2023 to 18-11-2023                               |  |
| Topic / Name of Event            | Induction Program                                      |  |
| Level: Department / Institute    | Sanjeevan Engineering and Technology Institute Panhala |  |
| Judges/Guest: (with Designation) | Mr. Ravikant Vemparla And Dr. Dyanand Deomore          |  |
| Participants                     | F.Y. B.Tech Students                                   |  |