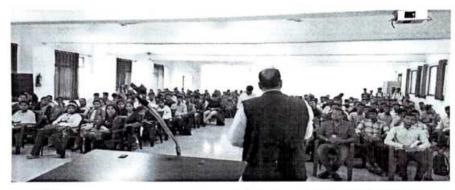

B.Tech-First Year-Welcome and Student Induction Programme(SIP) Inauguration Function-2020-21:(Online Mode)

(Chairman - Hon.Shri.P.R.Bhosale, Joint Secretary-Hon.Shri.N.R.Bhosale, Principal.Dr.Mohan Vanrotti, Dr.Shivaji Ghodake, Dr.Vishal Patil (HoD-BS&H), SIP Cell Co-ordinator-Prof.Ashok B.Kolekar, All First Year Staff & HoDs of various Departments)