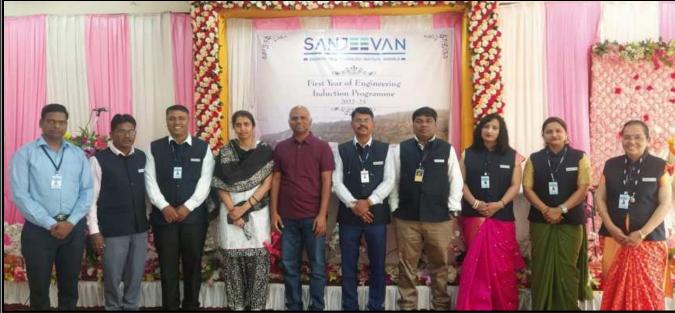

## 1. Induction program report with photos year wise

| Department / Institute        | Basic Science And Humanities                           |
|-------------------------------|--------------------------------------------------------|
| Date of Event                 | 02/02/2021 To 06/02/2021                               |
| Topic / Name of Event         | Student Induction Program                              |
| Level: Department / Institute | Sanjeevan Engineering and Technology Institute Panhala |
| Participants                  | F.Y. B.Tech Students                                   |

B.Tech-First Year-Welcome and Student Induction Programme(SIP) Inauguration Function-2020-21:(Online Mode)

(Chairman - Hon.Shri.P.R.Bhosale, Joint Secretary-Hon.Shri.N.R.Bhosale, Principal.Dr.Mohan Vanrotti, Dr.Shivaji Ghodake, Dr.Vishal Patil (HoD-BS&H), SIP Cell Co-ordinator-Prof.Ashok B.Kolekar, All First Year Staff & HoDs of various Departments)