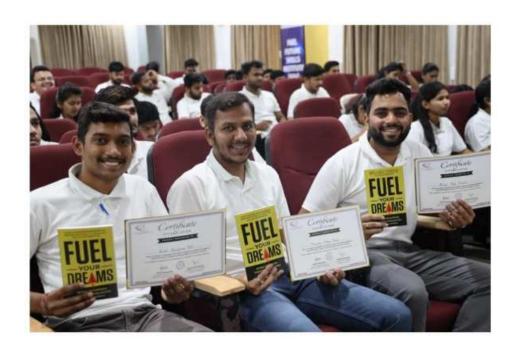

----------|--|
| Date of Event                    | 14-11-2023 to 18-11-2023                               |  |
| Topic / Name of Event            | Induction Program                                      |  |
| Level: Department / Institute    | Sanjeevan Engineering and Technology Institute Panhala |  |
| Judges/Guest: (with Designation) | Mr. Ravikant Vemparla And Dr. Dyanand Deomore          |  |
| Participants                     | F.Y. B.Tech Students                                   |  |





A Guest Lecture On Engineering Work Profile and Aptitude by Ravikant Vemparla









2) Summary, report and photos for Training program (Fuel, GTT, Rubicon, ATOS, wisdom) conducted over Aptitude Test", "Communication skills" and "Life Skills

## **FUEL Training Sample certificates**



















## Memorandum of Understanding

This Memorandum of Understanding (MoU) is entered on December 15, 2022, by and between:

a. Sanjeevan Engineering and technology Institute, Panhala

And

## b. Friends Union for Energising Lives

(hereinafter referred to as FUEL) duly registered under the Indian Trusts Act 1882, and having its office at FUEL, Forest Trails Township, Near Sales office, Paranjape Schemes, Near Manas Lake, Paud Road, Bhugaon, Pune, Maharashtra 412115.

This MoU is drawn up and agreed upon to establish the cooperation between Sanjeevan Engineering and technology Institute, Panhala and FUEL to bridge the divide that exists between industry and academia in the skill ecosystem and provide Skilling support to the youth to enhance their employability.

## Background and Pur