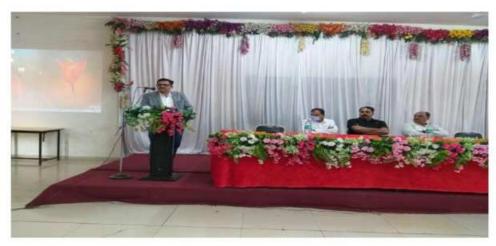

B.Tech-First Year-Welcome and Student Induction Programme(SIP) Inauguration Function-2020-21:(Online Mode)

(Chairman - Hon.Shri.P.R.Bhosale, Joint Secretary-Hon.Shri.N.R.Bhosale, Principal.Dr.Mohan Vanrotti, Dr.Shivaji Ghodake, Dr.Vishal Patil (HoD-BS&H), SIP Cell Co-ordinator-Prof.Ashok B.Kolekar, All First Year Staff & HoDs of various Departments)

A Guest Lecture On Engineering Work Profile and Aptitude by Ravikant Vemparla

2) Summary, report and photos for Training program (Fuel, GTT, Rubicon, ATOS, wisdom) conducted over Aptitude Test", "Communication skills" and "Life Skills