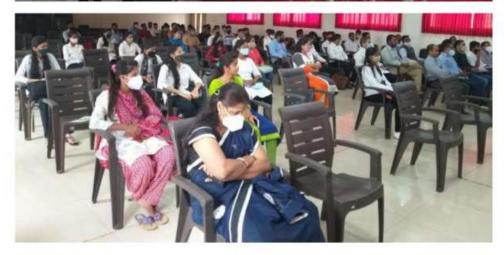

## NOTICE

All the students of computer department are hereby informed that, our department has organized 4 days Life Skill Training program from 13/03/2023 to 16/03/2023 at Sanjeevan Engineering and Technology Of Institute ,Panhala. The venue of training is seminar hall. Training will start at 9.30a.m. All the students are informed to attend the training without fail.

Duration of Program: 12-03-23 to 16-03-23.

Venue: Class room no. C306, CSE Dept. SETI.

The One Week Student Development Program on "Life Skill" had organised by the CSE & T & P department for placement and point of view. The objective of this workshop was to flourish the knowledge approach of Interpersonal skill that help student make informed decision, solve problem, think critically and creatively, communicate effectively build healthy relationships. The training which was held under your guidance and support of Prof.R.S.Nejkar, H.O.D CSE department and Dr.S.N.Jain, Principal of SETI, Panhala. Total 55 students had attended the training session. The training session was conducted from 12/03/2023 to 16/03/2023. As per the schedule the various topics are covered during the sessions.