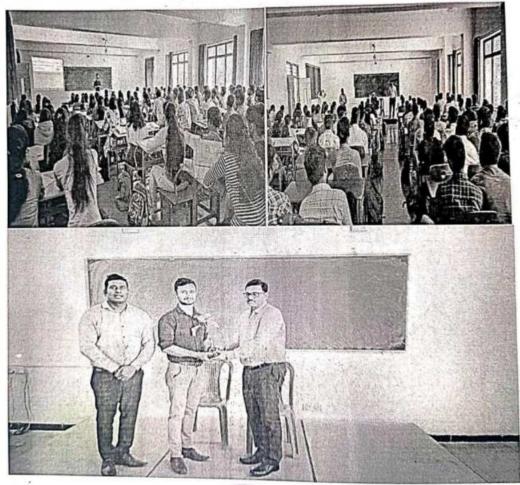

## NOTICE

All the students of computer department are hereby informed that, our department has organized 4 days Life Skill Training program from 13/03/2023 to 16/03/2023 at Sanjeevan Engineering and Technology Of Institute ,Panhala. The venue of training is seminar hall. Training will start at 9.30a.m. All the students are informed to attend the training without fail.

Duration of Program: 12-03-23 to 16-03-23.

Venue: Class room no. C306, CSE Dept. SETI.

The One Week Student Development Program on "Life Skill" had organised by the CSE & T & P department for placement and point of view. The objective of this workshop was to flourish the knowledge approach of Interpersonal skill that help student make informed decision, solve problem, think critically and creatively, communicate effectively build healthy relationships. The training which was held under your guidance and support of Prof.R.S.Nejkar, H.O.D CSE department and Dr.S.N.Jain, Principal of SETI, Panhala. Total 55 students had attended the training session. The training session was conducted from 12/03/2023 to 16/03/2023. As per the schedule the various topics are covered during the sessions.