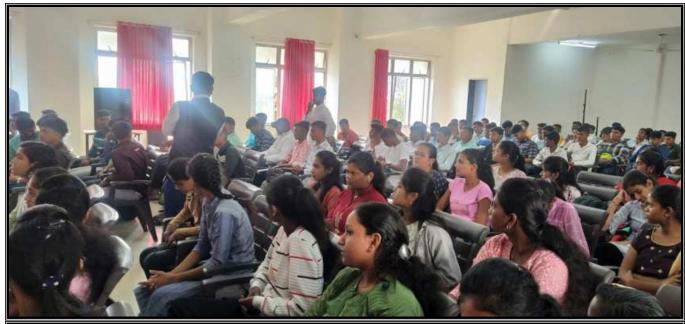

## 1. Induction program report with photos year wise

| Department / Institute        | Basic Science And Humanities                           |
|-------------------------------|--------------------------------------------------------|
| Date of Event                 | 02/02/2021 To 06/02/2021                               |
| Topic / Name of Event         | Student Induction Program                              |
| Level: Department / Institute | Sanjeevan Engineering and Technology Institute Panhala |
| Participants                  | F.Y. B.Tech Students                                   |

B.Tech-First Year-Welcome and Student Induction Programme(SIP) Inauguration Function-2020-21:(Online Mode)

(Chairman - Hon.Shri.P.R.Bhosale, Joint Secretary-Hon.Shri.N.R.Bhosale, Principal.Dr.Mohan Vanrotti, Dr.Shivaji Ghodake, Dr.Vishal Patil (HoD-BS&H), SIP Cell Co-ordinator-Prof.Ashok B.Kolekar, All First Year Staff & HoDs of various Departments)