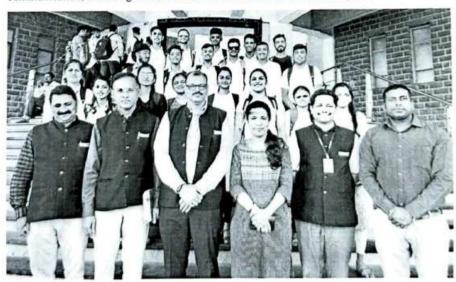

# One Page Report on one week Student Development Program

"Life Skill"

Organised by: CSE Department and T & P, SETI, Panhala

Resource Person: Mr. Shashank Sahay from Rubicon.

Program Coordinator: Prof.V.S.Pawar

Duration of Program: 12-03-23 to 16-03-23.

Venue: Class room no. C306, CSE Dept. SETI.

The One Week Student Development Program on "Life Skill" had organised by the CSE & T & P department for placement and point of view. The objective of this workshop was to flourish the knowledge approach of Interpersonal skill that help student make informed decision, solve problem, think critically and creatively, communicate effectively build healthy relationships. The training which was held under your guidance and support of Prof.R.S.Nejkar, H.O.D CSE department and Dr.S.N.Jain, Principal of SETI, Panhala. Total 55 students had attended the training session. The training session was conducted from 12/03/2023 to 16/03/2023. As per the schedule the various topics are covered during the sessions.