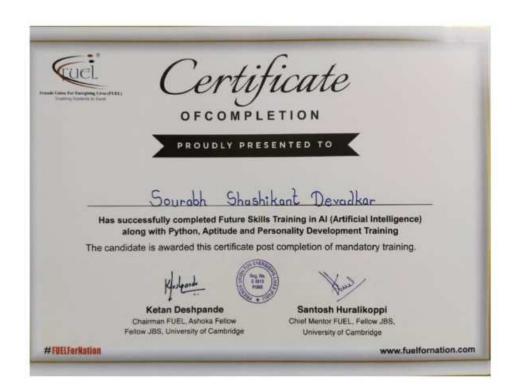

----------------|--|
| Date of Event                    | 14-11-2023 to 18-11-2023                               |  |
| Topic / Name of Event            | Induction Program                                      |  |
| Level: Department / Institute    | Sanjeevan Engineering and Technology Institute Panhala |  |
| Judges/Guest: (with Designation) | Mr. Ravikant Vemparla And Dr. Dyanand Deomore          |  |
| Participants                     | F.Y. B.Tech Students                                   |  |





A Guest Lecture On Engineering Work Profile and Aptitude by Ravikant Vemparla









2) Summary, report and photos for Training program (Fuel, GTT, Rubicon, ATOS, wisdom) conducted over Aptitude Test", "Communication skills" and "Life Skills

## **FUEL Training Sample certificates**



















## Memorandum of Understanding

This Memorandum of Understanding (MoU) is entered on December 15, 2022, by and between:

a. Sanjeevan Engineering and technology Institute, Panhala

And

## b. Friends Union for Energising Lives

(hereinafter referred to as FUEL) duly registered under the Indian Trusts Act 1882, and having its office at FUEL, Forest Trails Township, Near Sales office, Paranjape Schemes, Near Manas Lake, Paud Road, Bhugaon, Pune, Maharashtra 412115.

This MoU is drawn up and agreed upon to establish the cooperation between Sanjeevan Engineering and technology Institute, Panhala and FUEL to bridge the divide that exists between industry and academia in the skill ecosystem and provide Skilling support to the youth to enhance their employability.

## Background a