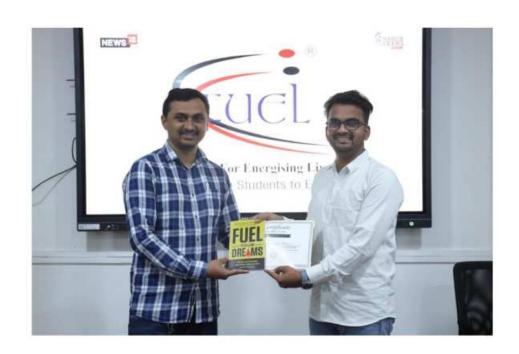

------|--|
| Date of Event                    | 14-11-2023 to 18-11-2023                               |  |
| Topic / Name of Event            | Induction Program                                      |  |
| Level: Department / Institute    | Sanjeevan Engineering and Technology Institute Panhala |  |
| Judges/Guest: (with Designation) | Mr. Ravikant Vemparla And Dr. Dyanand Deomore          |  |
| Participants                     | F.Y. B.Tech Students                                   |  |





A Guest Lecture On Engineering Work Profile and Aptitude by Ravikant Vemparla









2) Summary, report and photos for Training program (Fuel, GTT, Rubicon, ATOS, wisdom) conducted over Aptitude Test", "Communication skills" and "Life Skills

## **FUEL Training Sample certificates**



















## Memorandum of Understanding

This Memorandum of Understanding (MoU) is entered on December 15, 2022, by and between:

a. Sanjeevan Engineering and technology Institute, Panhala

And

## b. Friends Union for Energising Lives

(hereinafter referred to as FUEL) duly registered under the Indian Trusts Act 1882, and having its office at FUEL, Forest Trails Township, Near Sales office, Paranjape Schemes, Near Manas Lake, Paud Road, Bhugaon, Pune, Maharashtra 412115.

This MoU is drawn up and agreed upon to establish the cooperation between Sanjeevan Engineering and technology Institute, Panhala and FUEL to bridge the divide that exists between industry and academia in the skill ecosystem and provide Skilling support to the youth to enhance their employability.

## Background and Purpose