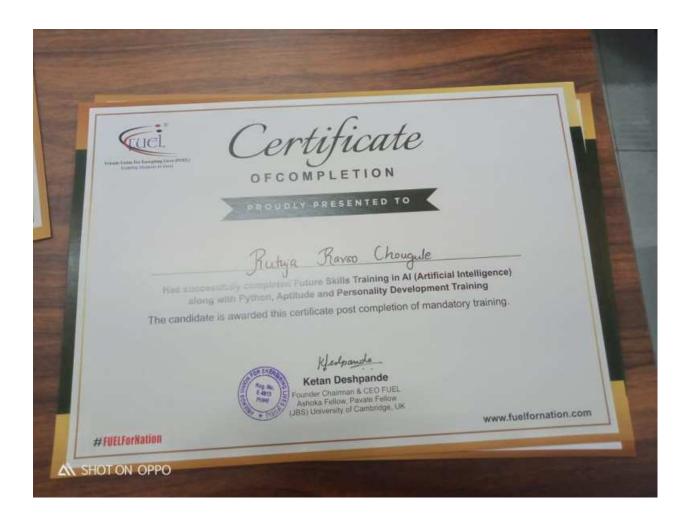

raining met my expectations 3 12 I will be able to apply the knowledge learned. 3 13 This training experience will be useful for me 2 3 during the placement activity. 14 I would be interested in attending an advanced trainings / workshops on this same subject 15 The meeting room and facilities were adequate and comfortable · Overall rating for this program? Very Poor (1) Poor (2) Average (3) Good (4) Excellent (5) Please share other comments or expand your views on previous responses here: MOTER Signature of the Student: (Optional) Name of the Student: (Optional) Department: (Optional) Please return this form to the T & P Coordinator of your department at the end of the workshop. Thank you for your valuable feedback! SETI

PANHALA





### 04) All training program's specimen certificates



























## Certificate of Completion

This is to certify that Mr. Bhushan Suresh Jagtap has successfully completed PLC & SCADA online Workshop Organized by Shri Vile Parle Kelavani Mandal's Institute of Technology, Dhule during 29th May 2021 to 30th May 2021.

Delta PLC

In touch SCADA





- g Balaji Niwas , (B) Wing, Office No -12, 3rd Floor, Near Chinchwadgaon Bus Stop, Opp Elpro Square Mall, Opp Heritage plaza, PCMC link Road, Chinchwad - 411033. 8530094777 / 8530084777 / 9075102234
- theworldofautomation TheWorldOfAuto1 UCXARihllgQgngl-6YdGduig
  - info@theworldofautomation.com www.theworldofautomation.com







# Certificate of Completion

This is to certify that Mr. Pratik Sardar Patil has successfully Completed Industrial Automation online Webinar Organized by Sa