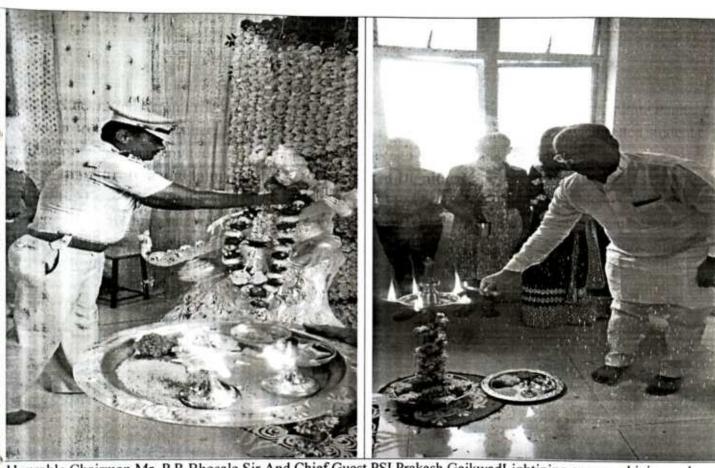

# Inauguration and lamp lightning by Respected Dignitaries

First day began with Student Registrationon 09.15 am at Drawing Hall. The Welcome program was started at 11.30 m with worshiping wisdom goddess Saraswatiand lighting lamp done by Mr. P.R. Bhonsale Director of Institute in auspicious presence of Joint Secretory Mr. N.R. Bhonsale Sir, Chief Guest, All deans, HOD' and respective parent with their ward. B.D.O. Mr. Pravin Shingte was the chief Guest of welcome function which was organized by Department of Basic Sciences and Humanities.

Honrable Chairman Mr. P.R.Bhosale Sir And Chief Guest PSI Prakash GaikwadLightining ang worshiping godess of Wisdom SARASWATI As a great Indian traditon with all the dignitories inauguraing function with lighting the lamp.