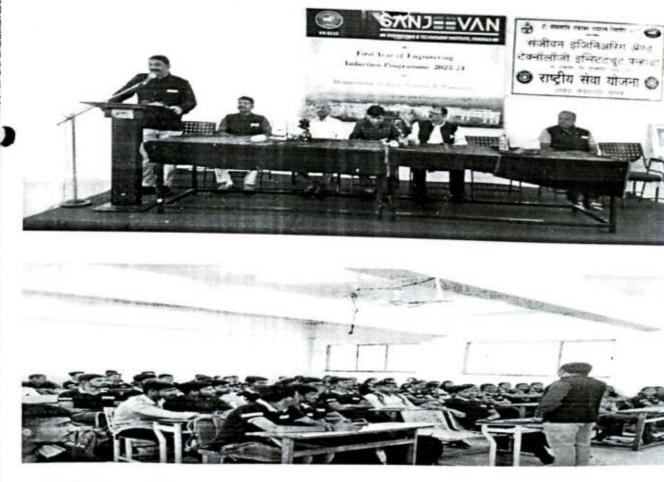

## Day 1: 04/ 09/2023

Student Induction Program was held at Sanjeevan Engineering and Technology Institute Panhala, Kolhapur from 4th September, 2023. On the occasion of Inaugural function the newly admitted students and their parents were invited. In the program 30 parents and 160 students were present.

# Inauguration and lamp lightning by Respected Dignitaries

First day began with Student Registrationon 09.15 am at Drawing Hall. The Welcome program was started at 11.30 m with worshiping wisdom goddess Saraswatiand lighting lamp done by Mr. P.R. Bhonsale Director of Institute in auspicious presence of Joint Secretory Mr. N.R. Bhonsale Sir, Chief Guest, All deans, HOD' and respective parent with their ward. B.D.O. Mr. Pravin Shingte was the chief Guest of welcome function which was organized by Department of Basic Sciences and Humanities.

Honrable Chairman Mr. P.R.Bhosale Sir And Chief Guest PSI Prakash GaikwadLightining ang worshiping godess of Wisdom SARASWATI As a great Indian traditon with all the dignitories inauguraing function with lighting the lamp.

Felicitation of Chief Guest PSI Mr.PrakashGaikwad by ChirmanMr.P.R. Bhosale Sir.

Felicitation of Chairman Mr. P.R. BhosaleSir by HOD of BSH. Prof. SudhirNagare Sir

Felicitation of Principal Dr. Sanjeev Jain by HOD of BSH Prof. SudhirNagare Sir