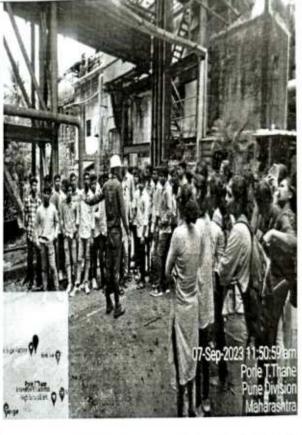

# Industrial Visit to DalmiaBhart Sugar Industries

Il First Year students are with respective Faculty and Supportive members at AsurlePorale.