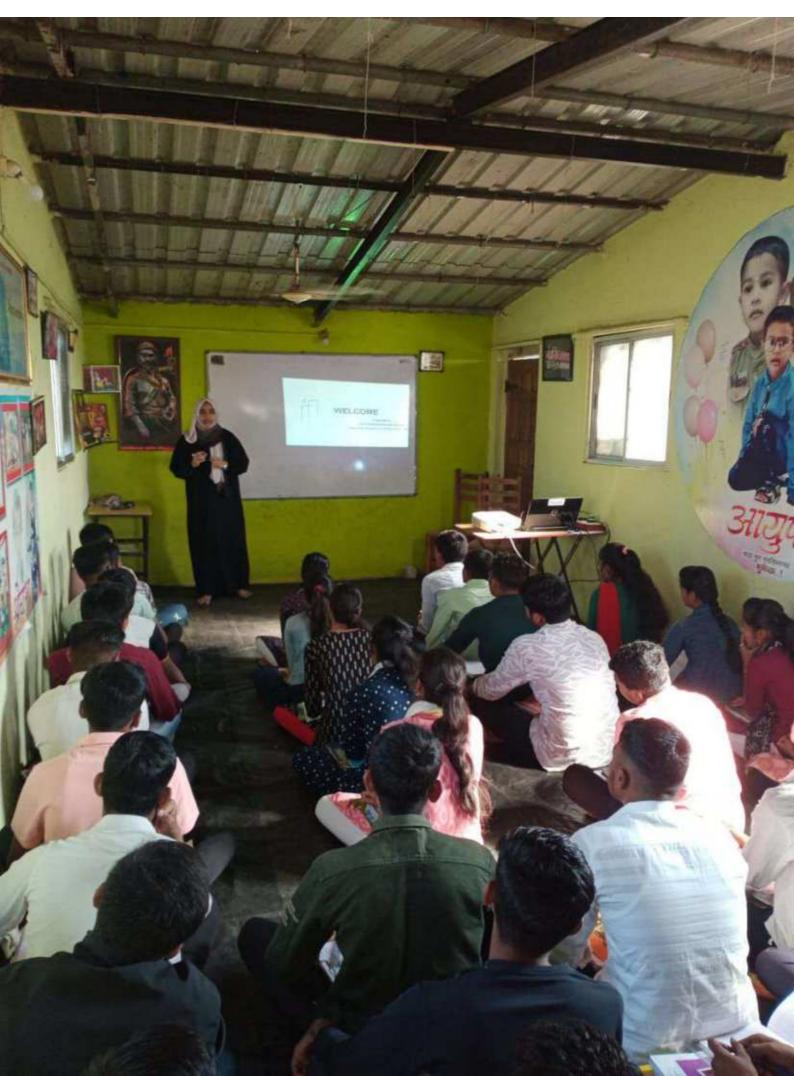

## Day 1: 04/ 09/2023

Student Induction Program was held at Sanjeevan Engineering and Technology Institute Panhala, Kolhapur from 4th September, 2023. On the occasion of Inaugural function the newly admitted students and their parents were invited. In the program 30 parents and 160 students were present.

# Inauguration and lamp lightning by Respected Dignitaries

First day began with Student Registrationon 09.15 am at Drawing Hall. The Welcome program was started at 11.30 m with worshiping wisdom goddess Saraswatiand lighting lamp done by Mr. P.R. Bhonsale Director of Institute in auspicious presence of Joint Secretory Mr. N.R. Bhonsale Sir, Chief Guest, All deans, HOD' and respective parent with their ward. B.D.O. Mr. Pravin Shingte was the chief Guest of welcome function which was organized by Department of Basic Sciences and Humanities.