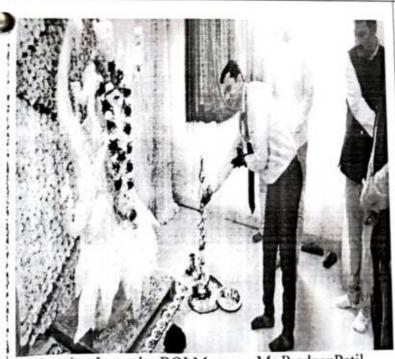

# Inauguration and lamp lightning by Respected Dignitaries

First day began with Student Registrationon 09.15 am at Drawing Hall. The Welcome program was started at 11.30 m with worshiping wisdom goddess Saraswatiand lighting lamp done by Mr. P.R. Bhonsale Director of Institute in auspicious presence of Joint Secretory Mr. N.R. Bhonsale Sir, Chief Guest, All deans, HOD' and respective parent with their ward. B.D.O. Mr. Pravin Shingte was the chief Guest of welcome function which was organized by Department of Basic Sciences and Humanities.

Honrable Chairman Mr. P.R.Bhosale Sir And Chief Guest PSI Prakash GaikwadLightining ang worshiping godess of Wisdom SARASWATI As a great Indian traditon with all the dignitories inauguraing function with lighting the lamp.