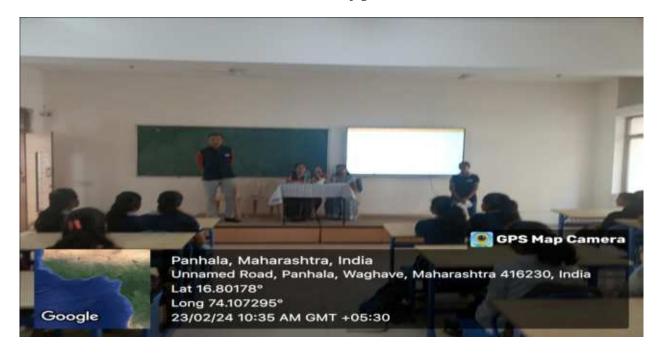

## Day 1: 04/ 09/2023

Student Induction Program was held at Sanjeevan Engineering and Technology Institute Panhala, Kolhapur from 4th September, 2023. On the occasion of Inaugural function the newly admitted students and their parents were invited. In the program 30 parents and 160 students were present.

# Inauguration and lamp lightning by Respected Dignitaries

First day began with Student Registrationon 09.15 am at Drawing Hall. The Welcome program was started at 11.30 m with worshiping wisdom goddess Saraswatiand lighting lamp done by Mr. P.R. Bhonsale Director of Institute in auspicious presence of Joint Secretory Mr. N.R. Bhonsale Sir, Chief Guest, All deans, HOD' and respective parent with their ward. B.D.O. Mr. Pravin Shingte was the chief Guest of welcome function which was organized by Department of Basic Sciences and Humanities.