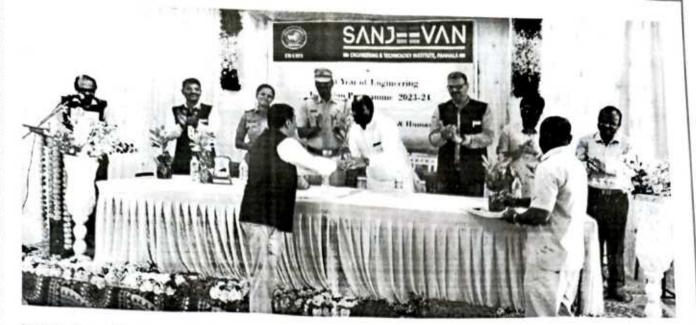

Chief Guest PSI Mr. PrakshGaikwad addressing on Cyber Security for Cellege Student

Chief Guest Mr. PravinShingteBDOmotivated and guided to the new student.

Chairman Mr. P.R. Bhonsale Inspired new student by giving his own life example in his speech

Audience student with respective staff members

Prof. SachinPisal, Controller of Examination guided new first year student about Exam pattern, mark evaluation of Dr. BabasahebAmbedkar University Lonere.