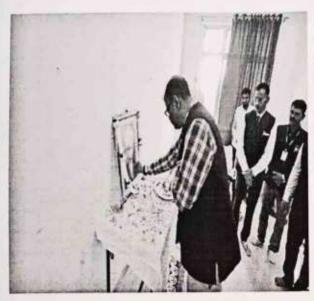

# Inauguration and lamp lightning by Respected Dignitaries

First day began with Student Registrationon 09.15 am at Drawing Hall. The Welcome program was started at 11.30 m with worshiping wisdom goddess Saraswatiand lighting lamp done by Mr. P.R. Bhonsale Director of Institute in auspicious presence of Joint Secretory Mr. N.R. Bhonsale Sir, Chief Guest, All deans, HOD' and respective parent with their ward. B.D.O. Mr. Pravin Shingte was the chief Guest of welcome function which was organized by Department of Basic Sciences and Humanities.

Honrable Chairman Mr. P.R.Bhosale Sir And Chief Guest PSI Prakash GaikwadLightining ang worshiping godess of Wisdom SARASWATI As a great Indian traditon with all the dignitories inauguraing function with lighting the lamp.