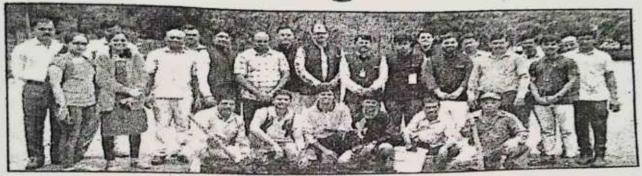

Audience student with respective staff members

Prof. SachinPisal, Controller of Examination guided new first year student about Exam pattern, mark evaluation of Dr. BabasahebAmbedkar University Lonere.