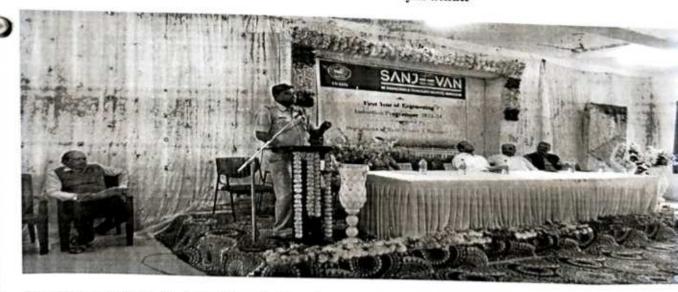

## Day 1: 04/ 09/2023

Student Induction Program was held at Sanjeevan Engineering and Technology Institute Panhala, Kolhapur from 4th September, 2023. On the occasion of Inaugural function the newly admitted students and their parents were invited. In the program 30 parents and 160 students were present.

# Inauguration and lamp lightning by Respected Dignitaries

First day began with Student Registrationon 09.15 am at Drawing Hall. The Welcome program was started at 11.30 m with worshiping wisdom goddess Saraswatiand lighting lamp done by Mr. P.R. Bhonsale Director of Institute in auspicious presence of Joint Secretory Mr. N.R. Bhonsale Sir, Chief Guest, All deans, HOD' and respective parent with their ward. B.D.O. Mr. Pravin Shingte was the chief Guest of welcome function which was organized by Department of Basic Sciences and Humanities.