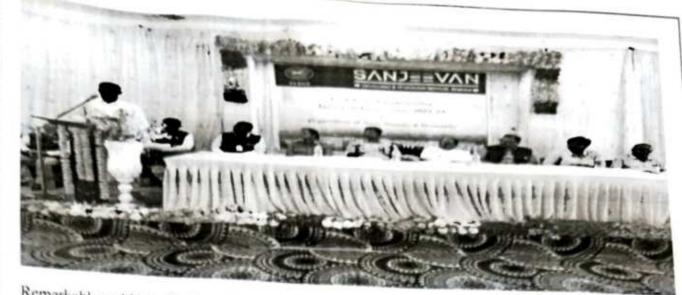

## Day 1: 04/ 09/2023

Student Induction Program was held at Sanjeevan Engineering and Technology Institute Panhala, Kolhapur from 4th September, 2023. On the occasion of Inaugural function the newly admitted students and their parents were invited. In the program 30 parents and 160 students were present.

# Inauguration and lamp lightning by Respected Dignitaries

First day began with Student Registrationon 09.15 am at Drawing Hall. The Welcome program was started at 11.30 m with worshiping wisdom goddess Saraswatiand lighting lamp done by Mr. P.R. Bhonsale Director of Institute in auspicious presence of Joint Secretory Mr. N.R. Bhonsale Sir, Chief Guest, All deans, HOD' and respective parent with their ward. B.D.O. Mr. Pravin Shingte was the chief Guest of welcome function which was organized by Department of Basic Sciences and Humanities.