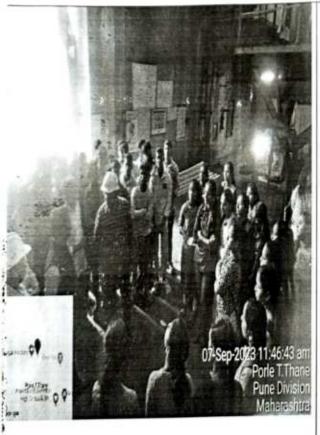

# Industrial Visit to DalmiaBhart Sugar Industries

Il First Year students are with respective Faculty and Supportive members at AsurlePorale.