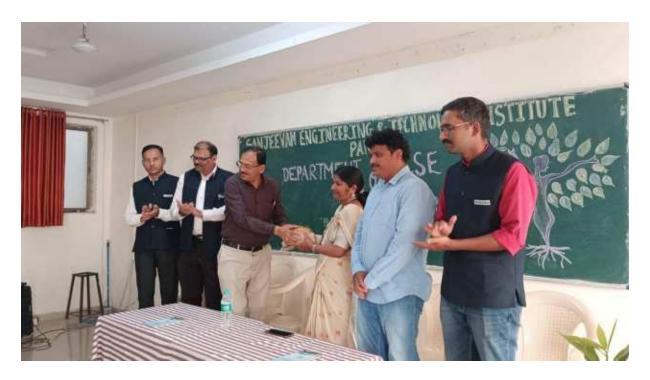

# Inauguration and lamp lightning by Respected Dignitaries

First day began with Student Registrationon 09.15 am at Drawing Hall. The Welcome program was started at 11.30 m with worshiping wisdom goddess Saraswatiand lighting lamp done by Mr. P.R. Bhonsale Director of Institute in auspicious presence of Joint Secretory Mr. N.R. Bhonsale Sir, Chief Guest, All deans, HOD' and respective parent with their ward. B.D.O. Mr. Pravin Shingte was the chief Guest of welcome function which was organized by Department of Basic Sciences and Humanities.

Honrable Chairman Mr. P.R.Bhosale Sir And Chief Guest PSI Prakash GaikwadLightining ang worshiping godess of Wisdom SARASWATI As a great Indian traditon with all the dignitories inauguraing function with lighting the lamp.

Felicitation of Chief Guest PSI Mr.PrakashGaikwad by ChirmanMr.P.R. Bhosale Sir.

Felicitation of Chairman Mr. P.R. BhosaleSir by HOD of BSH. Prof. SudhirNagare Sir

Felicitation of Principal Dr. Sanjeev Jain by HOD of BSH Prof. SudhirNagare Sir