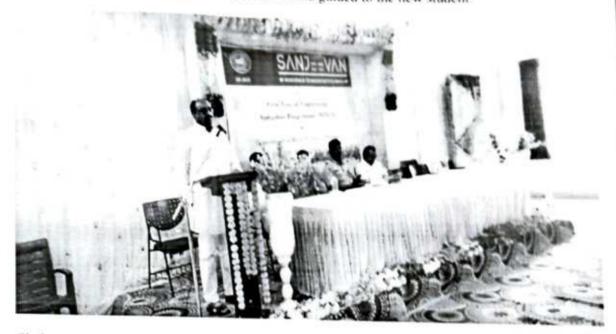

# Inauguration and lamp lightning by Respected Dignitaries

First day began with Student Registrationon 09.15 am at Drawing Hall. The Welcome program was started at 11.30 m with worshiping wisdom goddess Saraswatiand lighting lamp done by Mr. P.R. Bhonsale Director of Institute in auspicious presence of Joint Secretory Mr. N.R. Bhonsale Sir, Chief Guest, All deans, HOD' and respective parent with their ward. B.D.O. Mr. Pravin Shingte was the chief Guest of welcome function which was organized by Department of Basic Sciences and Humanities.

Honrable Chairman Mr. P.R.Bhosale Sir And Chief Guest PSI Prakash GaikwadLightining ang worshiping godess of Wisdom SARASWATI As a great Indian traditon with all the dignitories inauguraing function with lighting the lamp.