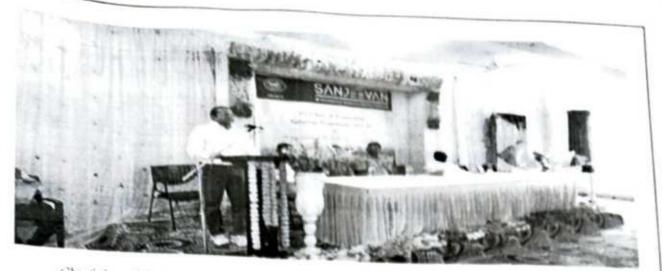

## Day 1: 04/ 09/2023

Student Induction Program was held at Sanjeevan Engineering and Technology Institute Panhala, Kolhapur from 4th September, 2023. On the occasion of Inaugural function the newly admitted students and their parents were invited. In the program 30 parents and 160 students were present.

# Inauguration and lamp lightning by Respected Dignitaries

First day began with Student Registrationon 09.15 am at Drawing Hall. The Welcome program was started at 11.30 m with worshiping wisdom goddess Saraswatiand lighting lamp done by Mr. P.R. Bhonsale Director of Institute in auspicious presence of Joint Secretory Mr. N.R. Bhonsale Sir, Chief Guest, All deans, HOD' and respective parent with their ward. B.D.O. Mr. Pravin Shingte was the chief Guest of welcome function which was organized by Department of Basic Sciences and Humanities.