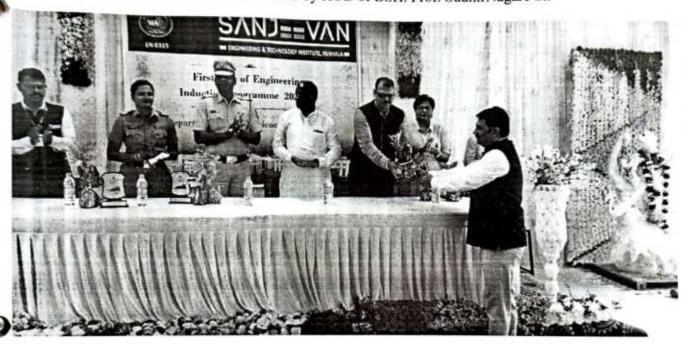

# **EntrepreneurshipDevelopmentProgramme**

Lightening Lamp by BOI Manager Mr.PradeepPatil

Lightening Lamp byMr. PravinDigekar

Vice Pricipal Dr. SuhasSapate Sir introduced the chief guest of the function.

The Chief Guest Mr. PravinDigekartalked on Entrepreneurship for College Student