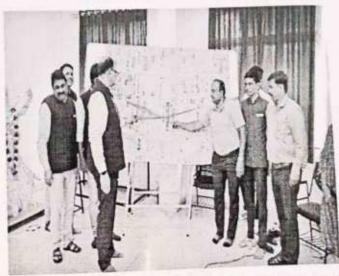

# Interaction with Vice Principal

Dr. Suhas Sapate Deliver Talk on Introduction to Al

Interaction with HOD BSH

Prof. SudhirNangare did interaction on Mission Chandrayan

Day 4:07/11/2023