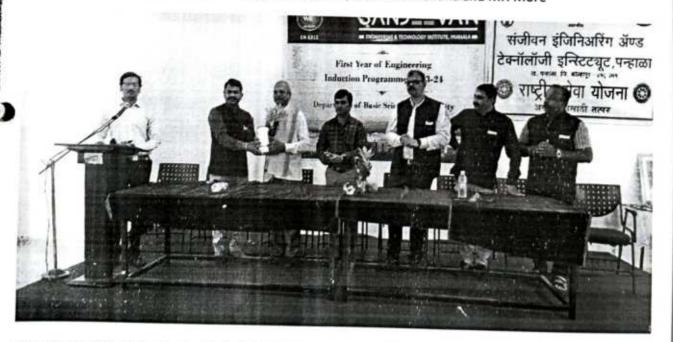

## Day 1: 04/ 09/2023

Student Induction Program was held at Sanjeevan Engineering and Technology Institute Panhala, Kolhapur from 4th September, 2023. On the occasion of Inaugural function the newly admitted students and their parents were invited. In the program 30 parents and 160 students were present.

# Inauguration and lamp lightning by Respected Dignitaries

First day began with Student Registrationon 09.15 am at Drawing Hall. The Welcome program was started at 11.30 m with worshiping wisdom goddess Saraswatiand lighting lamp done by Mr. P.R. Bhonsale Director of Institute in auspicious presence of Joint Secretory Mr. N.R. Bhonsale Sir, Chief Guest, All deans, HOD' and respective parent with their ward. B.D.O. Mr. Pravin Shingte was the chief Guest of welcome function which was organized by Department of Basic Sciences and Humanities.