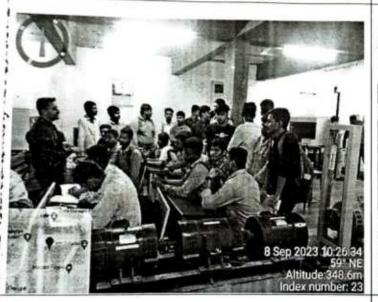

# Interaction with Vice Principal

Dr. Suhas Sapate Deliver Talk on Introduction to Al

Interaction with HOD BSH

Prof. SudhirNangare did interaction on Mission Chandrayan

Day 4:07/11/2023