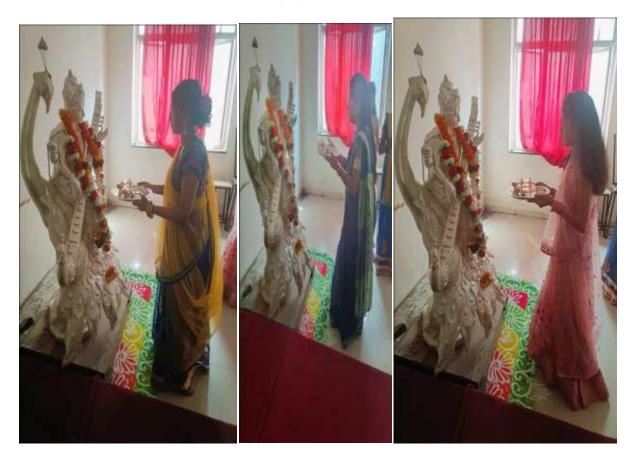

# Inauguration and lamp lightning by Respected Dignitaries

First day began with Student Registrationon 09.15 am at Drawing Hall. The Welcome program was started at 11.30 m with worshiping wisdom goddess Saraswatiand lighting lamp done by Mr. P.R. Bhonsale Director of Institute in auspicious presence of Joint Secretory Mr. N.R. Bhonsale Sir, Chief Guest, All deans, HOD' and respective parent with their ward. B.D.O. Mr. Pravin Shingte was the chief Guest of welcome function which was organized by Department of Basic Sciences and Humanities.

Honrable Chairman Mr. P.R.Bhosale Sir And Chief Guest PSI Prakash GaikwadLightining ang worshiping godess of Wisdom SARASWATI As a great Indian traditon with all the dignitories inauguraing function with lighting the lamp.