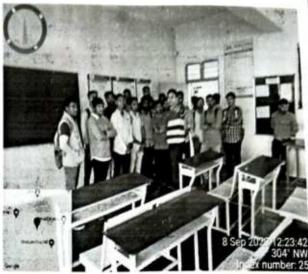

Motivational Talk on How to prepare for competitive Exam



HOD BSH Prof. SudhirNagarefelicitated Guest Prof. P.J.Kulkarani



Prof.P.J.Kulkarani Spoke on Outcome Based Education

Day 3:06/09/203

Young Yoga Practinsionr Professor Sanjay Hake Sir started some asana and pranayama in the first session of day in sudent induction proramme. It was not only and ended with Sudarshan Kriya.









# Interaction with Vice Principal



Dr. Suhas Sapate Deliver Talk on Introduction to Al

Interaction with HOD BSH



Prof. SudhirNangare did interaction on Mission Chandrayan

Day 4:07/11/2023

# Industrial Visit to DalmiaBhart Sugar Industries



Il First Year students are with respective Faculty and Supportive members at AsurlePorale.













# Day 5: 08/ 11/ 2023

## **Departmental Visit**









# Departmental Visit









#### Interaction with Mechanical Head of Department



Dr. Deokar HOD MechanicalFelicitied by Prof P.R. Patil





Dr. Deokar Delivered his talk on Scope and Limitations in Mechanical Engineering

# Interaction with Principal





Principal Dr. Sanjeev Jain Addresses on Universal Human Values I

# **Cultural Activity**









## **FEEDBACK**

| Student Induction Pro