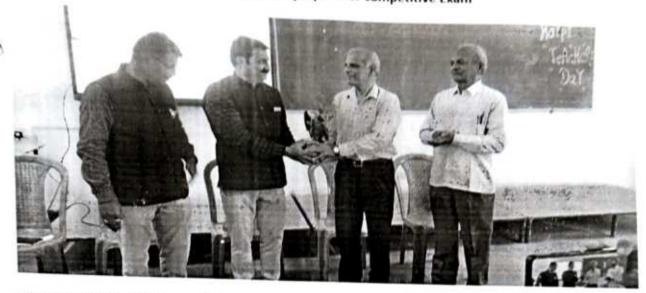

Student practicing meditation

Principal Dr. Sanjeev Jain felicitated Guest Mr.Ravindra More NayabThashildar(Shahuwadi)

Inspirational and Motivational Talk on How to prepare for competitive Exam

HOD BSH Prof. SudhirNagarefelicitated Guest Prof. P.J.Kulkarani

Prof.P.J.Kulkarani Spoke on Outcome Based Education

Day 3:06/09/203

Young Yoga Practinsionr Professor Sanjay Hake Sir started some asana and pranayama in the first session of day in sudent induction proramme. It was not only and ended with Sudarshan Kriya.