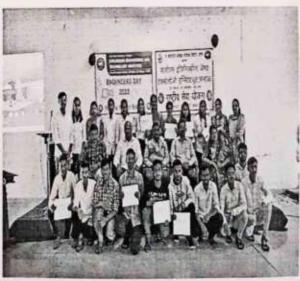

he birth anniversary of Sir Mokshagundam Visvesvaraya. The program began at 9:30 am by worshiping the photo of Sir Mokshagundam Visvesvaraya and lighting the lamp by Principal Dr. Sanjeev Jain sir, Vice-Principal Dr. Sapate sir, Deans, HoD Civil, NSS Coordinator Dr. Ingavale Sir and other faculty members.

Anchoring was done by Prajakta Bhiungade. Pranajali Shitole delivered a speech on Engineers Day. HoD of Civil Department gave a motivational speech to students. Vice-Principal Sir guided the future Engineers. Competition for students was organized by NSS team. The prize distribution was carried out in the presence of HoD Civil, NSS coordinator and faculty members. Vote of thanks was given by Sahil Khot.

NSS Coordinator







Worshiped photograph of Sir Mokshagundam Visvesvaraya









Photographs of Competitions organised

# पुण्य 🖺 नगरी

# संजीवनमध्ये अभियंतादिनी विविध स्पर्धा

पन्हाळा : प्रतिनिधी
येथील संजीवन अभियांत्रिकी
महाविद्यालयामध्ये राष्ट्रीय सेवा
योजना विभागामार्फत भारतरल
डॉ. मोक्षगुंडम विश्वेश्वरय्या यांच्या
जयंतीनिमित्त राष्ट्रीय अभियंता दिन
उत्साहात साजरा करण्यात आला.
प्रारंभी प्राचार्य डॉ. संजीव जैन,
उपप्राचार्य डॉ. सुहास सपाटे यांच्या
हस्ते दीपप्रज्वलन आणि प्रतिमेचे
पूजन करण्यात आले. राष्ट्रीय सेवा
योजना विभागाचे समन्वयक डॉ.
रणजित इंगवले, प्रा. अक्षता टोणे

अभियंता दिनानिमित्त आयोजित स्पर्धा आणि विजेते अनुक्रमे, पोस्टर प्रेझेंटेशन : वैष्णवी पाटील आणि प्रांजली शितोळे, साक्षी चव्हाण

आणि विद्यार्थी यांनी या कार्यक्रमाचे

आयोजन केले होते.



पन्हाळा : अभियंता दिनानिमित घेतलेल्या स्पर्धेतील विजेत्या विद्यार्थ्यांना बक्षीस वितरण करताना मान्यवर.

आणि अदिती जग