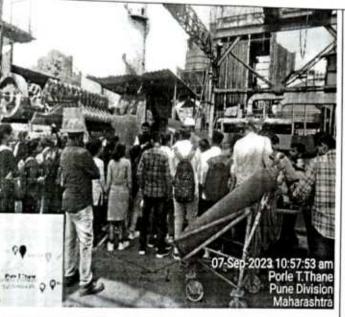

# Industrial Visit to DalmiaBhart Sugar Industries

Il First Year students are with respective Faculty and Supportive members at AsurlePorale.