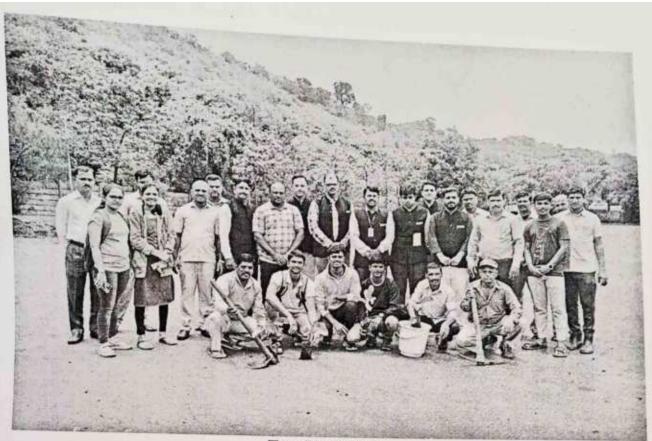

# Industrial Visit to DalmiaBhart Sugar Industries

Il First Year students are with respective Faculty and Supportive members at AsurlePorale.