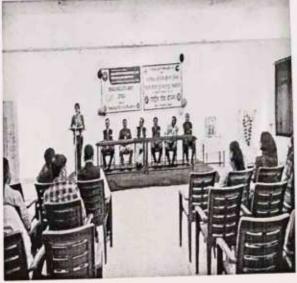

# **EntrepreneurshipDevelopmentProgramme**

Lightening Lamp by BOI Manager Mr.PradeepPatil

Lightening Lamp byMr. PravinDigekar

Vice Pricipal Dr. SuhasSapate Sir introduced the chief guest of the function.

The Chief Guest Mr. PravinDigekartalked on Entrepreneurship for College Student