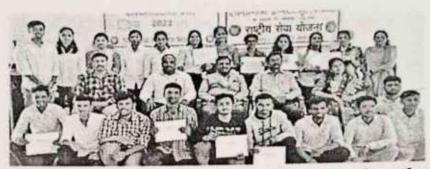

## Day 1: 04/ 09/2023

Student Induction Program was held at Sanjeevan Engineering and Technology Institute Panhala, Kolhapur from 4th September, 2023. On the occasion of Inaugural function the newly admitted students and their parents were invited. In the program 30 parents and 160 students were present.

# Inauguration and lamp lightning by Respected Dignitaries

First day began with Student Registrationon 09.15 am at Drawing Hall. The Welcome program was started at 11.30 m with worshiping wisdom goddess Saraswatiand lighting lamp done by Mr. P.R. Bhonsale Director of Institute in auspicious presence of Joint Secretory Mr. N.R. Bhonsale Sir, Chief Guest, All deans, HOD' and respective parent with their ward. B.D.O. Mr. Pravin Shingte was the chief Guest of welcome function which was organized by Department of Basic Sciences and Humanities.

Honrable Chairman Mr. P.R.Bhosale Sir And Chief Guest PSI Prakash GaikwadLightining ang worshiping godess of Wisdom SARASWATI As a great Indian traditon with all the dignitories inauguraing function with lighting the lamp.

Felicitation of Chief Guest PSI Mr.PrakashGaikwad by ChirmanMr.P.R. Bhosale Sir.

Felicitation of Chairman Mr. P.R. BhosaleSir by HOD of BSH. Prof. SudhirNagare Sir

Felicitation of Principal Dr. Sanjeev Jain by HOD of BSH Prof. SudhirNagare Sir