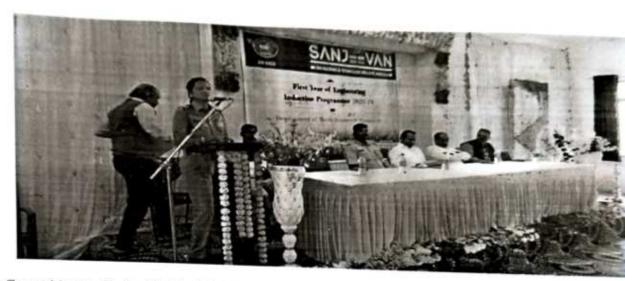

## Day 1: 04/ 09/2023

Student Induction Program was held at Sanjeevan Engineering and Technology Institute Panhala, Kolhapur from 4th September, 2023. On the occasion of Inaugural function the newly admitted students and their parents were invited. In the program 30 parents and 160 students were present.

# Inauguration and lamp lightning by Respected Dignitaries

First day began with Student Registrationon 09.15 am at Drawing Hall. The Welcome program was started at 11.30 m with worshiping wisdom goddess Saraswatiand lighting lamp done by Mr. P.R. Bhonsale Director of Institute in auspicious presence of Joint Secretory Mr. N.R. Bhonsale Sir, Chief Guest, All deans, HOD' and respective parent with their ward. B.D.O. Mr. Pravin Shingte was the chief Guest of welcome function which was organized by Department of Basic Sciences and Humanities.