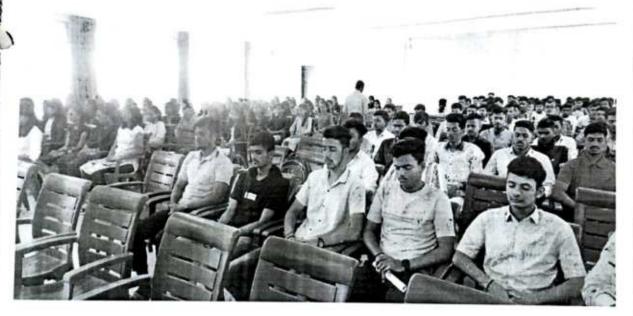

Audience student with respective staff members

Prof. SachinPisal, Controller of Examination guided new first year student about Exam pattern, mark evaluation of Dr. BabasahebAmbedkar University Lonere.