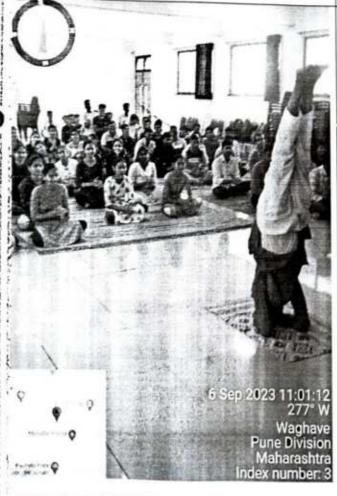

Prof.P.J.Kulkarani Spoke on Outcome Based Education

Day 3:06/09/203

Young Yoga Practinsionr Professor Sanjay Hake Sir started some asana and pranayama in the first session of day in sudent induction proramme. It was not only and ended with Sudarshan Kriya.