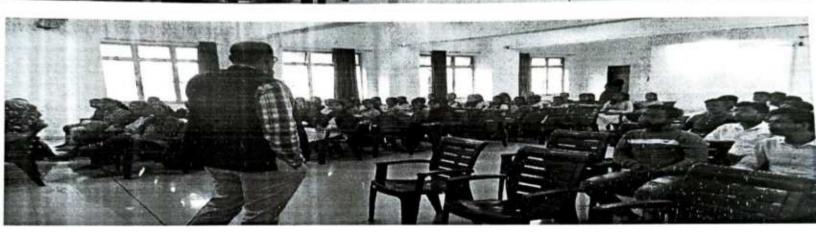

## Day 1: 04/ 09/2023

Student Induction Program was held at Sanjeevan Engineering and Technology Institute Panhala, Kolhapur from 4th September, 2023. On the occasion of Inaugural function the newly admitted students and their parents were invited. In the program 30 parents and 160 students were present.