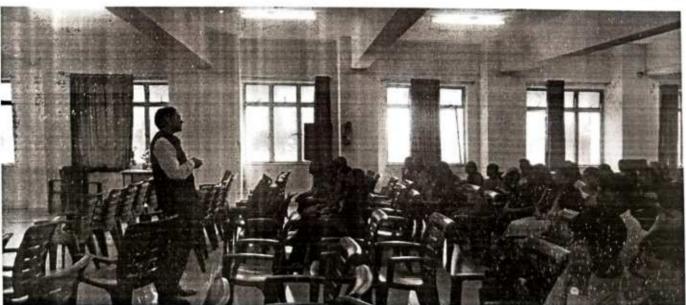

Prof.P.J.Kulkarani Spoke on Outcome Based Education

Day 3:06/09/203

Young Yoga Practinsionr Professor Sanjay Hake Sir started some asana and pranayama in the first session of day in sudent induction proramme. It was not only and ended with Sudarshan Kriya.

# Interaction with Vice Principal

Dr. Suhas Sapate Deliver Talk on Introduction to Al

Interaction with HOD BSH

Prof. SudhirNangare did interaction on Mission Chandrayan

Day 4:07/11/2023