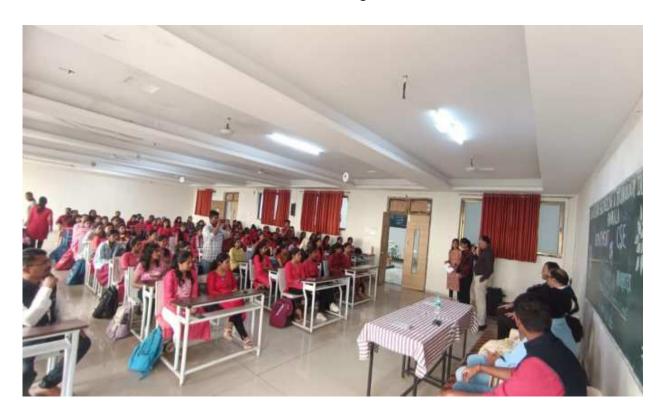

## Day 1: 04/ 09/2023

Student Induction Program was held at Sanjeevan Engineering and Technology Institute Panhala, Kolhapur from 4th September, 2023. On the occasion of Inaugural function the newly admitted students and their parents were invited. In the program 30 parents and 160 students were present.

# Inauguration and lamp lightning by Respected Dignitaries

First day began with Student Registrationon 09.15 am at Drawing Hall. The Welcome program was started at 11.30 m with worshiping wisdom goddess Saraswatiand lighting lamp done by Mr. P.R. Bhonsale Director of Institute in auspicious presence of Joint Secretory Mr. N.R. Bhonsale Sir, Chief Guest, All deans, HOD' and respective parent with their ward. B.D.O. Mr. Pravin Shingte was the chief Guest of welcome function which was organized by Department of Basic Sciences and Humanities.