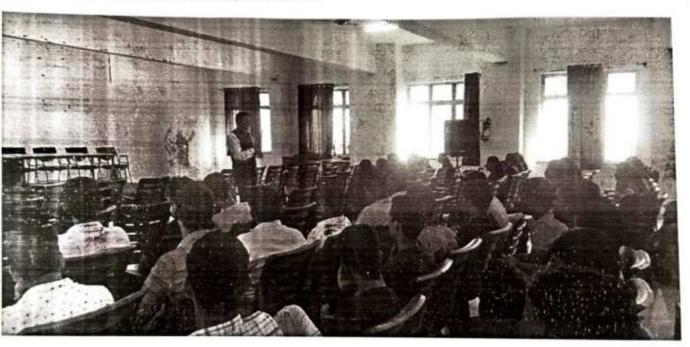

# Teacher's day Celebration

In the first session of second day stared with Worshiping of goddess Saraswati and India's Second President Dr. SarvepalliRadhakrishnan. In the First session Mr. GirishKeshav Shah retired principal gave thought provoking lecture on Importance of Meditation in Student Life.

Inauguration of Teachers' Daywith auspicious hand by Guest Prof. Shaha and Mr. More

Vice Principal Dr. SuhasSapate Sir Felicitated Guest Lecturer Mr. GirishKeshavShaha

Mr. GirishKeshavShaha Delivered Guest lecture on Importance of Meditation in Student life

Student practicing meditation

Principal Dr. Sanjeev Jain felicitated Guest Mr.Ravindra More NayabThashildar(Shahuwadi)

Inspirational and Motivational Talk on How to prepare for competitive Exam

HOD BSH Prof. SudhirNagarefelicitated Guest Prof. P.J.Kulkarani