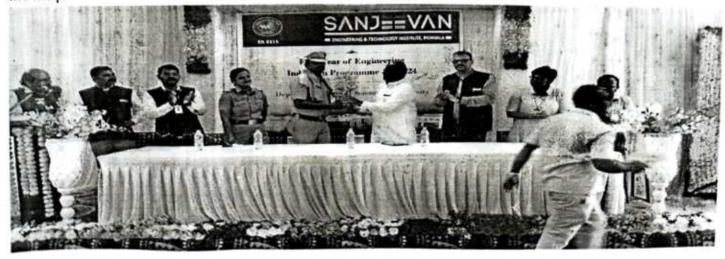

# Inauguration and lamp lightning by Respected Dignitaries

First day began with Student Registrationon 09.15 am at Drawing Hall. The Welcome program was started at 11.30 m with worshiping wisdom goddess Saraswatiand lighting lamp done by Mr. P.R. Bhonsale Director of Institute in auspicious presence of Joint Secretory Mr. N.R. Bhonsale Sir, Chief Guest, All deans, HOD' and respective parent with their ward. B.D.O. Mr. Pravin Shingte was the chief Guest of welcome function which was organized by Department of Basic Sciences and Humanities.

Honrable Chairman Mr. P.R.Bhosale Sir And Chief Guest PSI Prakash GaikwadLightining ang worshiping godess of Wisdom SARASWATI As a great Indian traditon with all the dignitories inauguraing function with lighting the lamp.

Felicitation of Chief Guest PSI Mr.PrakashGaikwad by ChirmanMr.P.R. Bhosale Sir.

Felicitation of Chairman Mr. P.R. BhosaleSir by HOD of BSH. Prof. SudhirNagare Sir

Felicitation of Principal Dr. Sanjeev Jain by HOD of BSH Prof. SudhirNagare Sir