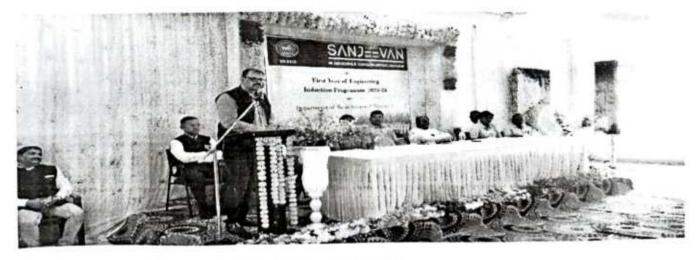

The Welcome speech delivered by Principal Dr. Sanjeev Jain

Remarkable and Valuable Parent's experience shared by Parent Representative Mr. SattapaPatil

Lady Constable Mrs.PushpaKalakeMandam Talk on NirbhayaPathak