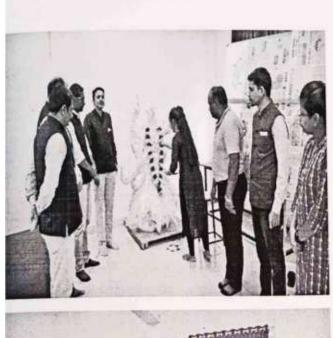

Felicitation of Chief Guest PSI Mr.PrakashGaikwad by ChirmanMr.P.R. Bhosale Sir.

Felicitation of Chairman Mr. P.R. BhosaleSir by HOD of BSH. Prof. SudhirNagare Sir

Felicitation of Principal Dr. Sanjeev Jain by HOD of BSH Prof. SudhirNagare Sir

The Welcome speech delivered by Principal Dr. Sanjeev Jain

Remarkable and Valuable Parent's experience shared by Parent Representative Mr. SattapaPatil

Lady Constable Mrs.PushpaKalakeMandam Talk on NirbhayaPathak