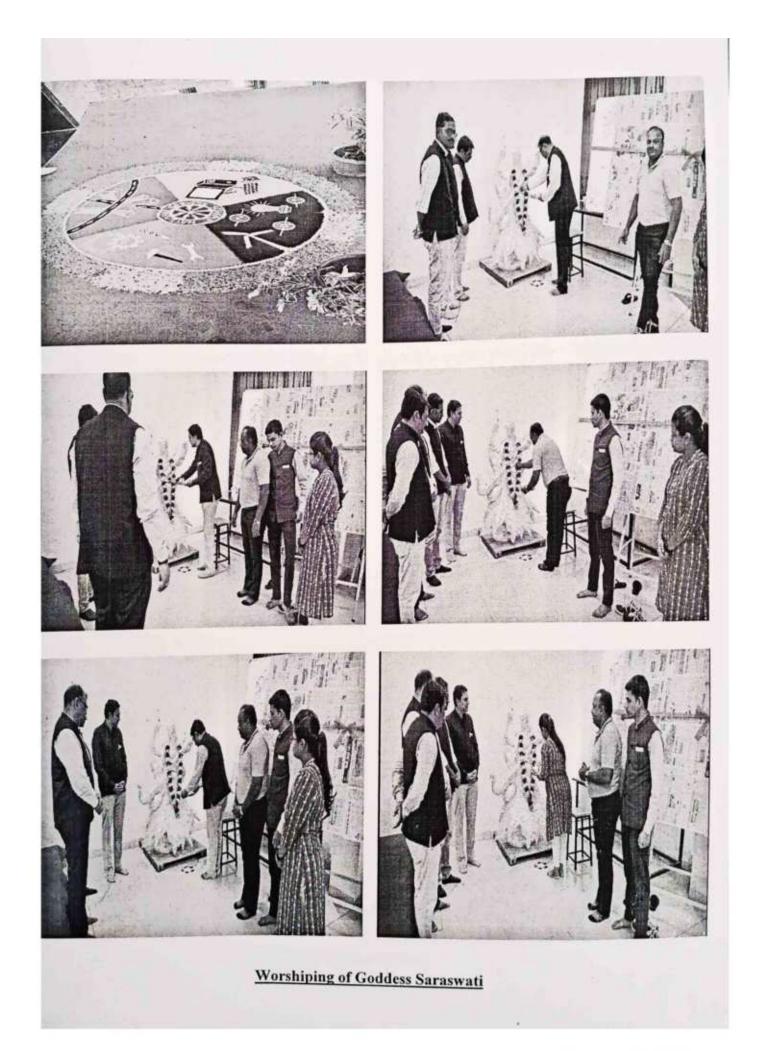

# Inauguration and lamp lightning by Respected Dignitaries

First day began with Student Registrationon 09.15 am at Drawing Hall. The Welcome program was started at 11.30 m with worshiping wisdom goddess Saraswatiand lighting lamp done by Mr. P.R. Bhonsale Director of Institute in auspicious presence of Joint Secretory Mr. N.R. Bhonsale Sir, Chief Guest, All deans, HOD' and respective parent with their ward. B.D.O. Mr. Pravin Shingte was the chief Guest of welcome function which was organized by Department of Basic Sciences and Humanities.

Honrable Chairman Mr. P.R.Bhosale Sir And Chief Guest PSI Prakash GaikwadLightining ang worshiping godess of Wisdom SARASWATI As a great Indian traditon with all the dignitories inauguraing function with lighting the lamp.

Felicitation of Chief Guest PSI Mr.PrakashGaikwad by ChirmanMr.P.R. Bhosale Sir.

Felicitation of Chairman Mr. P.R. BhosaleSir by HOD of BSH. Prof. SudhirNagare Sir

Felicitation of Principal Dr. Sanjeev Jain by HOD of BSH Prof. SudhirNagare Sir