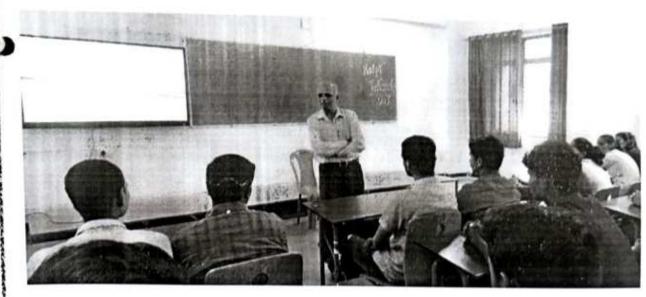

#### Interaction with Mechanical Head of Department

Dr. Deokar HOD MechanicalFelicitied by Prof P.R. Patil

Dr. Deokar Delivered his talk on Scope and Limitations in Mechanical Engineering

# Interaction with Principal

Principal Dr. Sanjeev Jain Addresses on Universal Human Values I