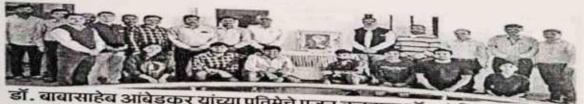

## Day 1: 04/ 09/2023

Student Induction Program was held at Sanjeevan Engineering and Technology Institute Panhala, Kolhapur from 4th September, 2023. On the occasion of Inaugural function the newly admitted students and their parents were invited. In the program 30 parents and 160 students were present.

# Inauguration and lamp lightning by Respected Dignitaries

First day began with Student Registrationon 09.15 am at Drawing Hall. The Welcome program was started at 11.30 m with worshiping wisdom goddess Saraswatiand lighting lamp done by Mr. P.R. Bhonsale Director of Institute in auspicious presence of Joint Secretory Mr. N.R. Bhonsale Sir, Chief Guest, All deans, HOD' and respective parent with their ward. B.D.O. Mr. Pravin Shingte was the chief Guest of welcome function which was organized by Department of Basic Sciences and Humanities.

Honrable Chairman Mr. P.R.Bhosale Sir And Chief Guest PSI Prakash GaikwadLightining ang worshiping godess of Wisdom SARASWATI As a great Indian traditon with all the dignitories inauguraing function with lighting the lamp.