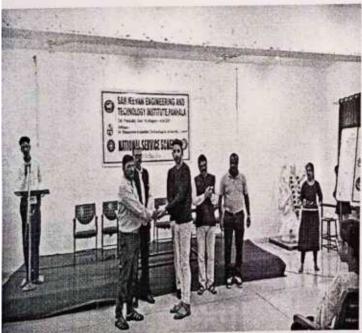

Felicitation of Chief Guest PSI Mr.PrakashGaikwad by ChirmanMr.P.R. Bhosale Sir.

Felicitation of Chairman Mr. P.R. BhosaleSir by HOD of BSH. Prof. SudhirNagare Sir

Felicitation of Principal Dr. Sanjeev Jain by HOD of BSH Prof. SudhirNagare Sir

The Welcome speech delivered by Principal Dr. Sanjeev Jain

Remarkable and Valuable Parent's experience shared by Parent Representative Mr. SattapaPatil

Lady Constable Mrs.PushpaKalakeMandam Talk on NirbhayaPathak

Chief Guest PSI Mr. PrakshGaikwad addressing on Cyber Security for Cellege Student

Chief Guest Mr. PravinShingteBDOmotivated and guided to the new student.

Chairman Mr. P.R. Bhonsale Inspired new student by giving his own life example in his speech