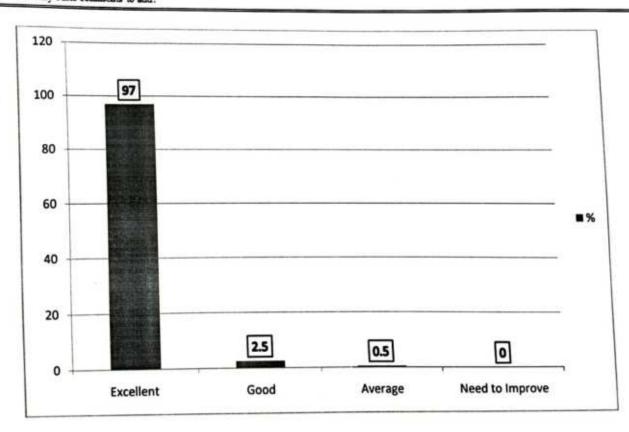

The sessions were well received by the students and also knew about their views about the programme for the improvement in the next time. A feedback survey, done among the 105 students, who were present on the last day, showed that around 97 % of students surveyed were of the opinion that the program was excellent, 2.5% opined that the program was good, 0.5% opined that the program was average. 97.87% of the surveyed students opined that such program should be conducted in future. Also some additional Events were suggested by students for future program.