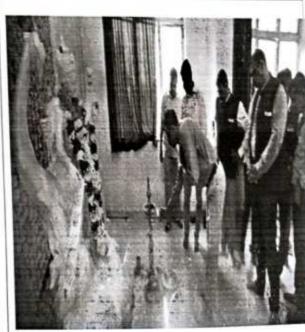

# Inauguration and lamp lightning by Respected Dignitaries

First day began with Student Registrationon 09.15 am at Drawing Hall. The Welcome program was started at 11.30 m with worshiping wisdom goddess Saraswatiand lighting lamp done by Mr. P.R. Bhonsale Director of Institute in auspicious presence of Joint Secretory Mr. N.R. Bhonsale Sir, Chief Guest, All deans, HOD' and respective parent with their ward. B.D.O. Mr. Pravin Shingte was the chief Guest of welcome function which was organized by Department of Basic Sciences and Humanities.

Honrable Chairman Mr. P.R.Bhosale Sir And Chief Guest PSI Prakash GaikwadLightining ang worshiping godess of Wisdom SARASWATI As a great Indian traditon with all the dignitories inauguraing function with lighting the lamp.