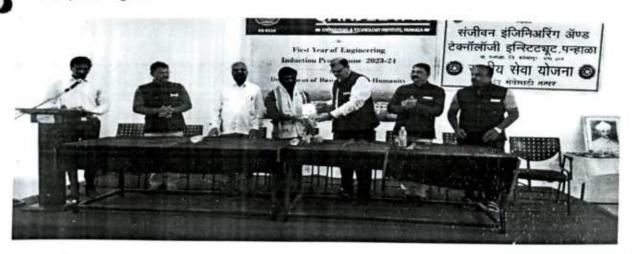

## Day 1: 04/ 09/2023

Student Induction Program was held at Sanjeevan Engineering and Technology Institute Panhala, Kolhapur from 4th September, 2023. On the occasion of Inaugural function the newly admitted students and their parents were invited. In the program 30 parents and 160 students were present.

# Inauguration and lamp lightning by Respected Dignitaries

First day began with Student Registrationon 09.15 am at Drawing Hall. The Welcome program was started at 11.30 m with worshiping wisdom goddess Saraswatiand lighting lamp done by Mr. P.R. Bhonsale Director of Institute in auspicious presence of Joint Secretory Mr. N.R. Bhonsale Sir, Chief Guest, All deans, HOD' and respective parent with their ward. B.D.O. Mr. Pravin Shingte was the chief Guest of welcome function which was organized by Department of Basic Sciences and Humanities.

Honrable Chairman Mr. P.R.Bhosale Sir And Chief Guest PSI Prakash GaikwadLightining ang worshiping godess of Wisdom SARASWATI As a great Indian traditon with all the dignitories inauguraing function with lighting the lamp.

Felicitation of Chief Guest PSI Mr.PrakashGaikwad by ChirmanMr.P.R. Bhosale Sir.

Felicitation of Chairman Mr. P.R. BhosaleSir by HOD of BSH. Prof. SudhirNagare Sir

Felicitation of Principal Dr. Sanjeev Jain by HOD of BSH Prof. SudhirNagare Sir