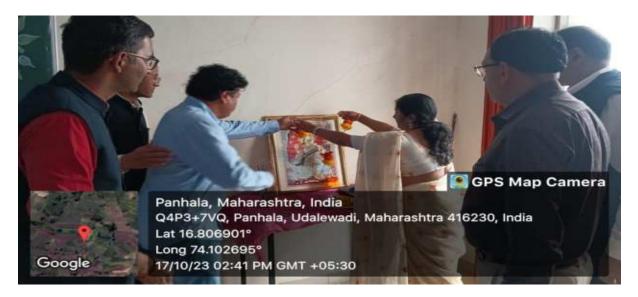

# Inauguration and lamp lightning by Respected Dignitaries

First day began with Student Registrationon 09.15 am at Drawing Hall. The Welcome program was started at 11.30 m with worshiping wisdom goddess Saraswatiand lighting lamp done by Mr. P.R. Bhonsale Director of Institute in auspicious presence of Joint Secretory Mr. N.R. Bhonsale Sir, Chief Guest, All deans, HOD' and respective parent with their ward. B.D.O. Mr. Pravin Shingte was the chief Guest of welcome function which was organized by Department of Basic Sciences and Humanities.

Honrable Chairman Mr. P.R.Bhosale Sir And Chief Guest PSI Prakash GaikwadLightining ang worshiping godess of Wisdom SARASWATI As a great Indian traditon with all the dignitories inauguraing function with lighting the lamp.