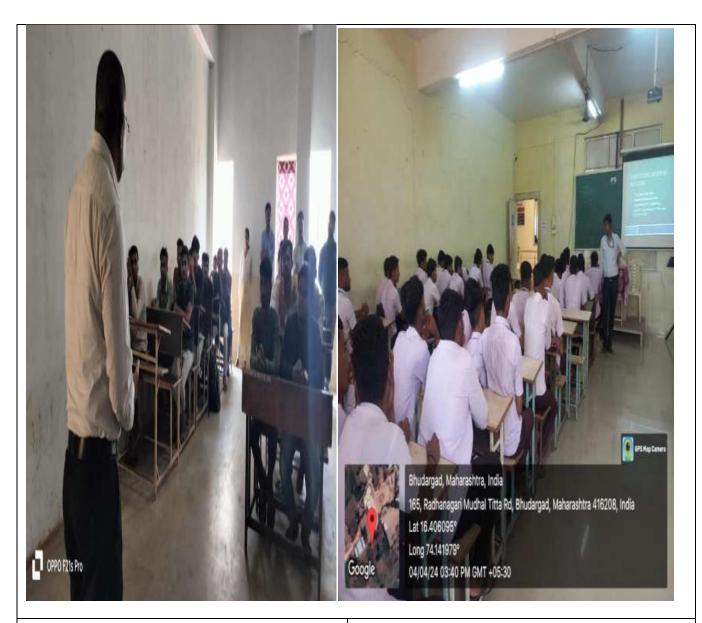

## Day 1: 04/ 09/2023

Student Induction Program was held at Sanjeevan Engineering and Technology Institute Panhala, Kolhapur from 4th September, 2023. On the occasion of Inaugural function the newly admitted students and their parents were invited. In the program 30 parents and 160 students were present.

# Inauguration and lamp lightning by Respected Dignitaries

First day began with Student Registrationon 09.15 am at Drawing Hall. The Welcome program was started at 11.30 m with worshiping wisdom goddess Saraswatiand lighting lamp done by Mr. P.R. Bhonsale Director of Institute in auspicious presence of Joint Secretory Mr. N.R. Bhonsale Sir, Chief Guest, All deans, HOD' and respective parent with their ward. B.D.O. Mr. Pravin Shingte was the chief Guest of welcome function which was organized by Department of Basic Sciences and Humanities.