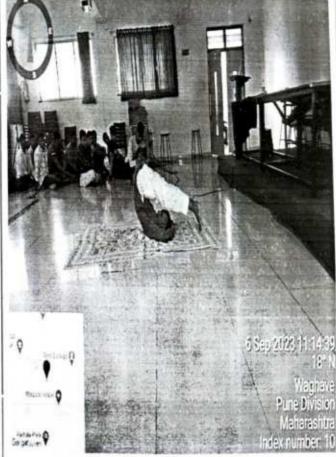

Prof.P.J.Kulkarani Spoke on Outcome Based Education

Day 3:06/09/203

Young Yoga Practinsionr Professor Sanjay Hake Sir started some asana and pranayama in the first session of day in sudent induction proramme. It was not only and ended with Sudarshan Kriya.