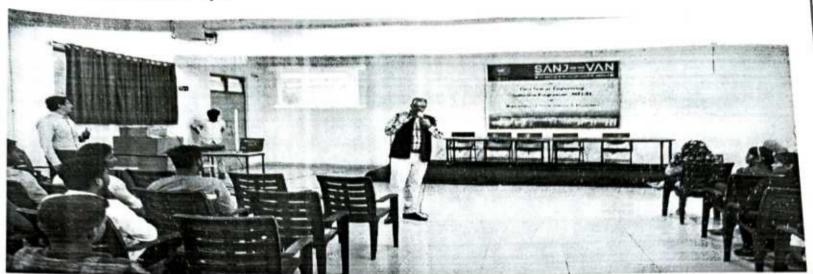

## Day 1: 04/ 09/2023

Student Induction Program was held at Sanjeevan Engineering and Technology Institute Panhala, Kolhapur from 4th September, 2023. On the occasion of Inaugural function the newly admitted students and their parents were invited. In the program 30 parents and 160 students were present.

# Inauguration and lamp lightning by Respected Dignitaries

First day began with Student Registrationon 09.15 am at Drawing Hall. The Welcome program was started at 11.30 m with worshiping wisdom goddess Saraswatiand lighting lamp done by Mr. P.R. Bhonsale Director of Institute in auspicious presence of Joint Secretory Mr. N.R. Bhonsale Sir, Chief Guest, All deans, HOD' and respective parent with their ward. B.D.O. Mr. Pravin Shingte was the chief Guest of welcome function which was organized by Department of Basic Sciences and Humanities.