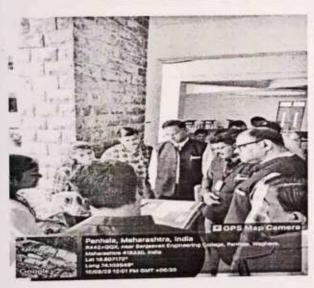

# Industrial Visit to DalmiaBhart Sugar Industries

Il First Year students are with respective Faculty and Supportive members at AsurlePorale.