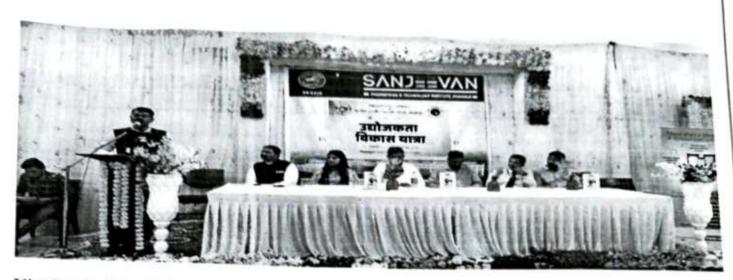

# **EntrepreneurshipDevelopmentProgramme**

Lightening Lamp by BOI Manager Mr.PradeepPatil

Lightening Lamp byMr. PravinDigekar

Vice Pricipal Dr. SuhasSapate Sir introduced the chief guest of the function.

The Chief Guest Mr. PravinDigekartalked on Entrepreneurship for College Student