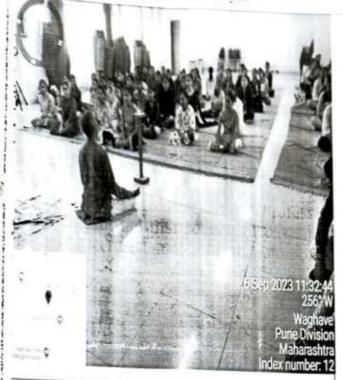

Student practicing meditation

Principal Dr. Sanjeev Jain felicitated Guest Mr.Ravindra More NayabThashildar(Shahuwadi)

Inspirational and Motivational Talk on How to prepare for competitive Exam

HOD BSH Prof. SudhirNagarefelicitated Guest Prof. P.J.Kulkarani

Prof.P.J.Kulkarani Spoke on Outcome Based Education

Day 3:06/09/203

Young Yoga Practinsionr Professor Sanjay Hake Sir started some asana and pranayama in the first session of day in sudent induction proramme. It was not only and ended with Sudarshan Kriya.