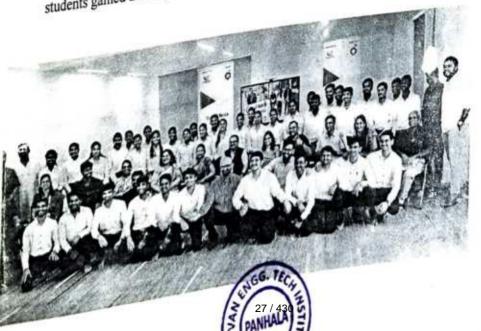

## Day 1: 04/ 09/2023

Student Induction Program was held at Sanjeevan Engineering and Technology Institute Panhala, Kolhapur from 4th September, 2023. On the occasion of Inaugural function the newly admitted students and their parents were invited. In the program 30 parents and 160 students were present.

# Inauguration and lamp lightning by Respected Dignitaries

First day began with Student Registrationon 09.15 am at Drawing Hall. The Welcome program was started at 11.30 m with worshiping wisdom goddess Saraswatiand lighting lamp done by Mr. P.R. Bhonsale Director of Institute in auspicious presence of Joint Secretory Mr. N.R. Bhonsale Sir, Chief Guest, All deans, HOD' and respective parent with their ward. B.D.O. Mr. Pravin Shingte was the chief Guest of welcome function which was organized by Department of Basic Sciences and Humanities.