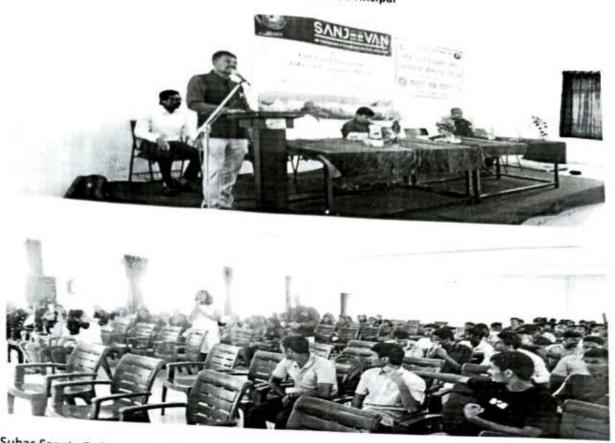

## Day 1: 04/ 09/2023

Student Induction Program was held at Sanjeevan Engineering and Technology Institute Panhala, Kolhapur from 4th September, 2023. On the occasion of Inaugural function the newly admitted students and their parents were invited. In the program 30 parents and 160 students were present.

# Inauguration and lamp lightning by Respected Dignitaries

First day began with Student Registrationon 09.15 am at Drawing Hall. The Welcome program was started at 11.30 m with worshiping wisdom goddess Saraswatiand lighting lamp done by Mr. P.R. Bhonsale Director of Institute in auspicious presence of Joint Secretory Mr. N.R. Bhonsale Sir, Chief Guest, All deans, HOD' and respective parent with their ward. B.D.O. Mr. Pravin Shingte was the chief Guest of welcome function which was organized by Department of Basic Sciences and Humanities.

Honrable Chairman Mr. P.R.Bhosale Sir And Chief Guest PSI Prakash GaikwadLightining ang worshiping godess of Wisdom SARASWATI As a great Indian traditon with all the dignitories inauguraing function with lighting the lamp.

Felicitation of Chief Guest PSI Mr.PrakashGaikwad by ChirmanMr.P.R. Bhosale Sir.

Felicitation of Chairman Mr. P.R. BhosaleSir by HOD of BSH. Prof. SudhirNagare Sir

Felicitation of Principal Dr. Sanjeev Jain by HOD of BSH Prof. SudhirNagare Sir