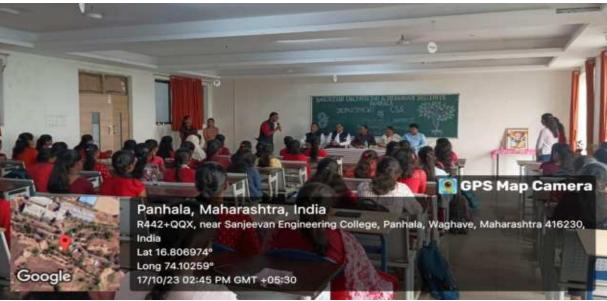

## Day 1: 04/ 09/2023

Student Induction Program was held at Sanjeevan Engineering and Technology Institute Panhala, Kolhapur from 4th September, 2023. On the occasion of Inaugural function the newly admitted students and their parents were invited. In the program 30 parents and 160 students were present.