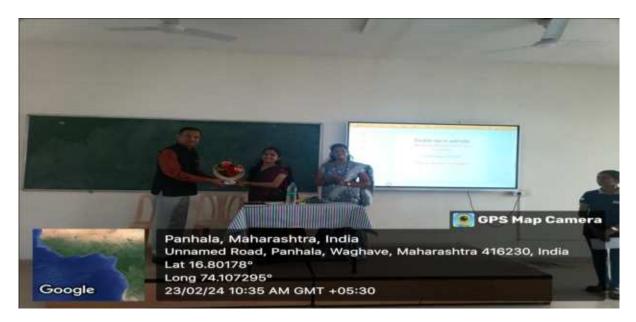

## Day 1: 04/ 09/2023

Student Induction Program was held at Sanjeevan Engineering and Technology Institute Panhala, Kolhapur from 4th September, 2023. On the occasion of Inaugural function the newly admitted students and their parents were invited. In the program 30 parents and 160 students were present.

# Inauguration and lamp lightning by Respected Dignitaries

First day began with Student Registrationon 09.15 am at Drawing Hall. The Welcome program was started at 11.30 m with worshiping wisdom goddess Saraswatiand lighting lamp done by Mr. P.R. Bhonsale Director of Institute in auspicious presence of Joint Secretory Mr. N.R. Bhonsale Sir, Chief Guest, All deans, HOD' and respective parent with their ward. B.D.O. Mr. Pravin Shingte was the chief Guest of welcome function which was organized by Department of Basic Sciences and Humanities.