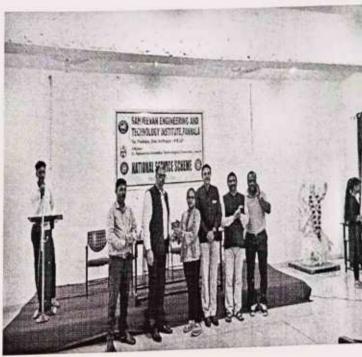

# Inauguration and lamp lightning by Respected Dignitaries

First day began with Student Registrationon 09.15 am at Drawing Hall. The Welcome program was started at 11.30 m with worshiping wisdom goddess Saraswatiand lighting lamp done by Mr. P.R. Bhonsale Director of Institute in auspicious presence of Joint Secretory Mr. N.R. Bhonsale Sir, Chief Guest, All deans, HOD' and respective parent with their ward. B.D.O. Mr. Pravin Shingte was the chief Guest of welcome function which was organized by Department of Basic Sciences and Humanities.

Honrable Chairman Mr. P.R.Bhosale Sir And Chief Guest PSI Prakash GaikwadLightining ang worshiping godess of Wisdom SARASWATI As a great Indian traditon with all the dignitories inauguraing function with lighting the lamp.

Felicitation of Chief Guest PSI Mr.PrakashGaikwad by ChirmanMr.P.R. Bhosale Sir.

Felicitation of Chairman Mr. P.R. BhosaleSir by HOD of BSH. Prof. SudhirNagare Sir

Felicitation of Principal Dr. Sanjeev Jain by HOD of BSH Prof. SudhirNagare Sir