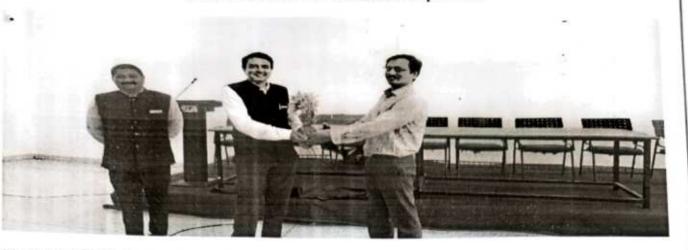

# Inauguration and lamp lightning by Respected Dignitaries

First day began with Student Registrationon 09.15 am at Drawing Hall. The Welcome program was started at 11.30 m with worshiping wisdom goddess Saraswatiand lighting lamp done by Mr. P.R. Bhonsale Director of Institute in auspicious presence of Joint Secretory Mr. N.R. Bhonsale Sir, Chief Guest, All deans, HOD' and respective parent with their ward. B.D.O. Mr. Pravin Shingte was the chief Guest of welcome function which was organized by Department of Basic Sciences and Humanities.

Honrable Chairman Mr. P.R.Bhosale Sir And Chief Guest PSI Prakash GaikwadLightining ang worshiping godess of Wisdom SARASWATI As a great Indian traditon with all the dignitories inauguraing function with lighting the lamp.

Felicitation of Chief Guest PSI Mr.PrakashGaikwad by ChirmanMr.P.R. Bhosale Sir.

Felicitation of Chairman Mr. P.R. BhosaleSir by HOD of BSH. Prof. SudhirNagare Sir

Felicitation of Principal Dr. Sanjeev Jain by HOD of BSH Prof. SudhirNagare Sir