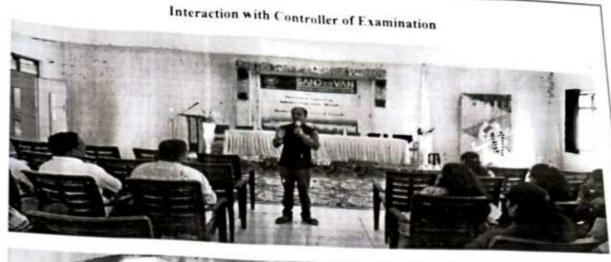

Audience student with respective staff members

Prof. SachinPisal, Controller of Examination guided new first year student about Exam pattern, mark evaluation of Dr. BabasahebAmbedkar University Lonere.