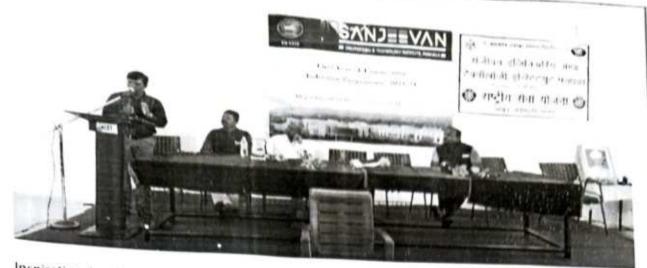

# Teacher's day Celebration

In the first session of second day stared with Worshiping of goddess Saraswati and India's Second President Dr. SarvepalliRadhakrishnan. In the First session Mr. GirishKeshav Shah retired principal gave thought provoking lecture on Importance of Meditation in Student Life.

Inauguration of Teachers' Daywith auspicious hand by Guest Prof. Shaha and Mr. More

Vice Principal Dr. SuhasSapate Sir Felicitated Guest Lecturer Mr. GirishKeshavShaha

Mr. GirishKeshavShaha Delivered Guest lecture on Importance of Meditation in Student life