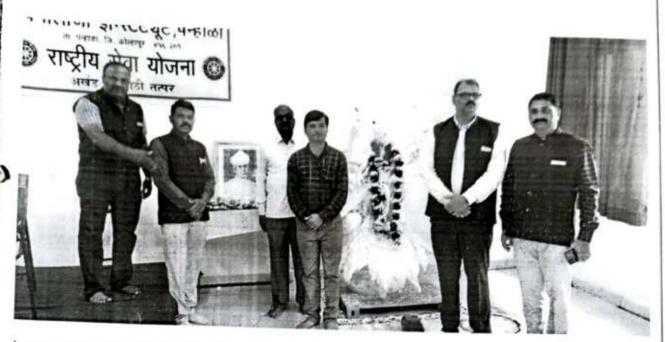

# Inauguration and lamp lightning by Respected Dignitaries

First day began with Student Registrationon 09.15 am at Drawing Hall. The Welcome program was started at 11.30 m with worshiping wisdom goddess Saraswatiand lighting lamp done by Mr. P.R. Bhonsale Director of Institute in auspicious presence of Joint Secretory Mr. N.R. Bhonsale Sir, Chief Guest, All deans, HOD' and respective parent with their ward. B.D.O. Mr. Pravin Shingte was the chief Guest of welcome function which was organized by Department of Basic Sciences and Humanities.

Honrable Chairman Mr. P.R.Bhosale Sir And Chief Guest PSI Prakash GaikwadLightining ang worshiping godess of Wisdom SARASWATI As a great Indian traditon with all the dignitories inauguraing function with lighting the lamp.

Felicitation of Chief Guest PSI Mr.PrakashGaikwad by ChirmanMr.P.R. Bhosale Sir.

Felicitation of Chairman Mr. P.R. BhosaleSir by HOD of BSH. Prof. SudhirNagare Sir

Felicitation of Principal Dr. Sanjeev Jain by HOD of BSH Prof. SudhirNagare Sir