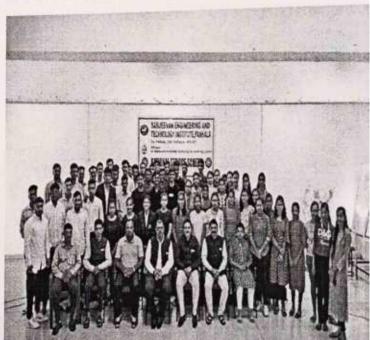

## Day 1: 04/ 09/2023

Student Induction Program was held at Sanjeevan Engineering and Technology Institute Panhala, Kolhapur from 4th September, 2023. On the occasion of Inaugural function the newly admitted students and their parents were invited. In the program 30 parents and 160 students were present.

Audience student with respective staff members

Prof. SachinPisal, Controller of Examination guided new first year student about Exam pattern, mark evaluation of Dr. BabasahebAmbedkar University Lonere.