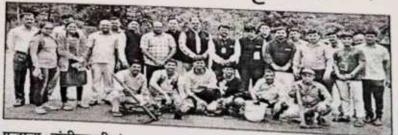

## Day 1: 04/ 09/2023

Student Induction Program was held at Sanjeevan Engineering and Technology Institute Panhala, Kolhapur from 4th September, 2023. On the occasion of Inaugural function the newly admitted students and their parents were invited. In the program 30 parents and 160 students were present.

# Inauguration and lamp lightning by Respected Dignitaries

First day began with Student Registrationon 09.15 am at Drawing Hall. The Welcome program was started at 11.30 m with worshiping wisdom goddess Saraswatiand lighting lamp done by Mr. P.R. Bhonsale Director of Institute in auspicious presence of Joint Secretory Mr. N.R. Bhonsale Sir, Chief Guest, All deans, HOD' and respective parent with their ward. B.D.O. Mr. Pravin Shingte was the chief Guest of welcome function which was organized by Department of Basic Sciences and Humanities.