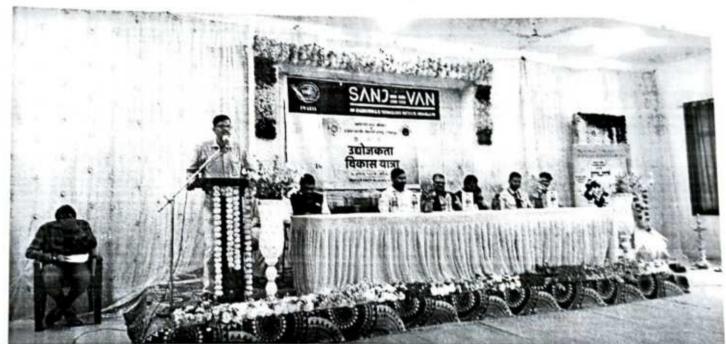

# **EntrepreneurshipDevelopmentProgramme**

Lightening Lamp by BOI Manager Mr.PradeepPatil

Lightening Lamp byMr. PravinDigekar

Vice Pricipal Dr. SuhasSapate Sir introduced the chief guest of the function.

The Chief Guest Mr. PravinDigekartalked on Entrepreneurship for College Student