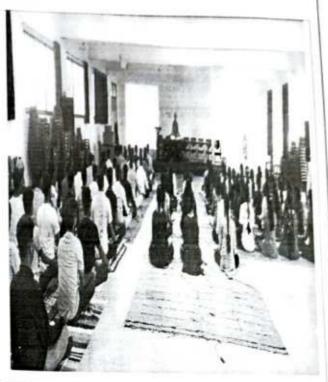

## Day 1: 04/ 09/2023

Student Induction Program was held at Sanjeevan Engineering and Technology Institute Panhala, Kolhapur from 4th September, 2023. On the occasion of Inaugural function the newly admitted students and their parents were invited. In the program 30 parents and 160 students were present.

# Inauguration and lamp lightning by Respected Dignitaries

First day began with Student Registrationon 09.15 am at Drawing Hall. The Welcome program was started at 11.30 m with worshiping wisdom goddess Saraswatiand lighting lamp done by Mr. P.R. Bhonsale Director of Institute in auspicious presence of Joint Secretory Mr. N.R. Bhonsale Sir, Chief Guest, All deans, HOD' and respective parent with their ward. B.D.O. Mr. Pravin Shingte was the chief Guest of welcome function which was organized by Department of Basic Sciences and Humanities.