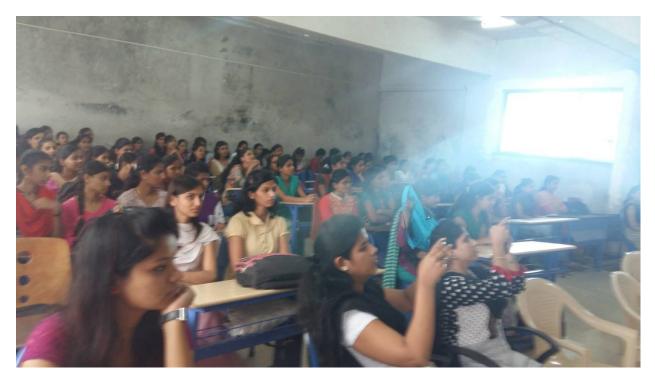

1. Guest lecture on "psychological facets of women empowerment"

Speaker: Dr. Shubhangi Pati, Homeopathic consultant & psychologist, Kolhapur

DATE: 08/03/2018 No. of participants: 168

GUEST LECTURE ON " PSYCHOLOGICAL FACETS OF WOMEN EMPOWERMENT"

Dr.S.L.Ghodke felicitate Dr.Shubhangi Patil

Dr.Shubhangi Patil addressing girls and staff