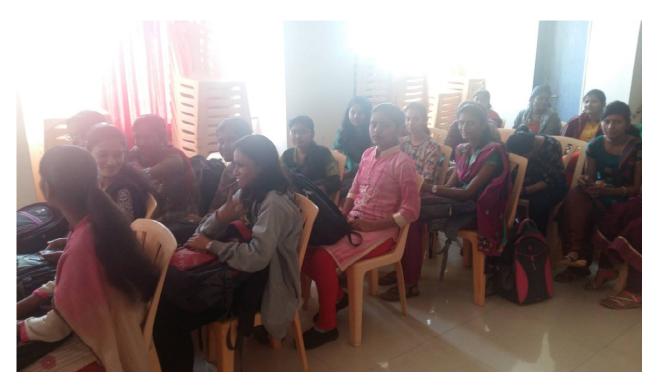

1. Guest lecture on "psychological facets of women empowerment"

Speaker: Dr. Shubhangi Pati, Homeopathic consultant & psychologist, Kolhapur

DATE: 08/03/2018 No. of participants: 168

GUEST LECTURE ON " PSYCHOLOGICAL FACETS OF WOMEN EMPOWERMENT"

Dr.S.L.Ghodke felicitate Dr.Shubhangi Patil

Dr.Shubhangi Patil addressing girls and staff