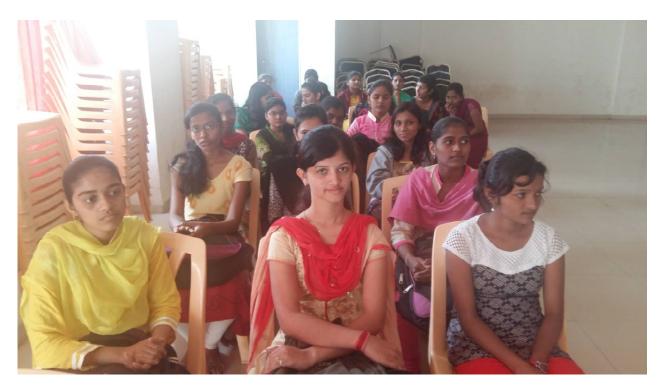

1. Guest lecture on "psychological facets of women empowerment"

Speaker: Dr. Shubhangi Pati, Homeopathic consultant & psychologist, Kolhapur

DATE: 08/03/2018 No. of participants: 168

GUEST LECTURE ON " PSYCHOLOGICAL FACETS OF WOMEN EMPOWERMENT"

Dr.S.L.Ghodke felicitate Dr.Shubhangi Patil

Dr.Shubhangi Patil addressing girls and staff