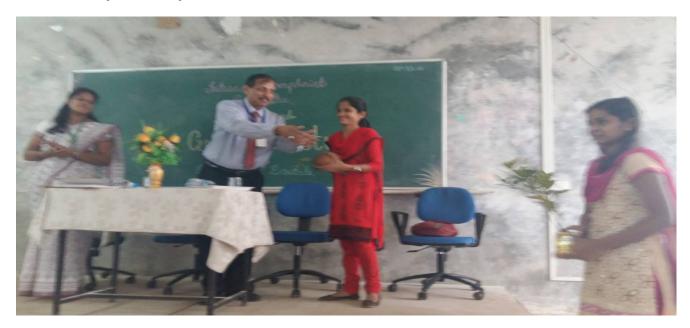

1. Guest lecture on "psychological facets of women empowerment"

Speaker: Dr. Shubhangi Pati, Homeopathic consultant & psychologist, Kolhapur

DATE: 08/03/2018 No. of participants: 168

GUEST LECTURE ON " PSYCHOLOGICAL FACETS OF WOMEN EMPOWERMENT"

Dr.S.L.Ghodke felicitate Dr.Shubhangi Patil

Dr.Shubhangi Patil addressing girls and staff