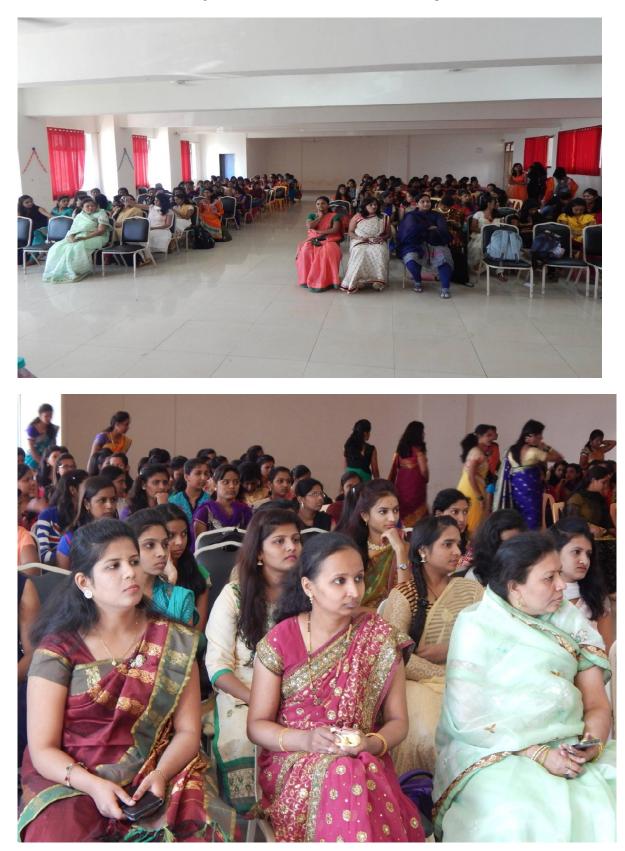

|                        |               |           |

# 9. International Women's day Guest Lecture on "Womens in decision making" No. of participants: 68 DATE: 08/03/2014





Womens day "Womens in decision making" 08/03/2014



DATE:05/03/2014

# NOTICE

The meeting of all girl students with Internal Complaint Committee will be held on Friday ,6 <sup>th</sup> March 2014 at 3.15 pm. in central Drawing Hall.

All girl students are informed to attend the meeting to discuss the agenda and various activities for **women's day celebration**.

DIVIL

Chairperson



SETI, ,Panhala

# "International Womens Day Function"

"Women's in decision making"

# 8<sup>TH</sup> MARCH 2014

# AGENDA

| WEL-COME OF GUEST     | 11.00 am-11.30 am |
|-----------------------|-------------------|
| FELICITATION          | 11.30 am-11.45 am |
| INTRODUCTION OF GUEST | 11.45 am-12.00    |
| GUEST LECTURE         | 12.00 pm-1.00 pm  |
| SPEECH BY GIRLS       | 1.00 pm-1.30 pm   |
| LUNCH