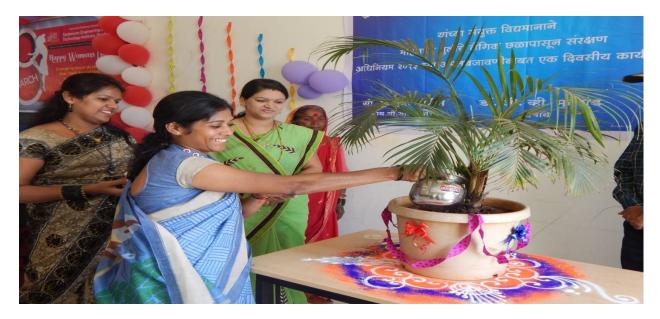

# NOTICE

All girl students and ladies staff of SETI Panhala are hereby informed that a "**International Womens Day**" function is arranged by Internal Complaint Committee on 8<sup>th</sup> March.2018 (Thursday) at 11.00 am onwards in central drawing hall.

### INTERNAL COMPLAINT COMMITTEE

"International Womens Day Function"

8<sup>TH</sup> MARCH 2018

AGENDA

| 11.00 am-11.30 am |
|-------------------|
| 11.30 am-11.45 am |
| 11.45 am-12.00    |
| 12.00 pm-1.00 pm  |
| 1.00 pm-1.30 pm   |
| 1.30 pm-2.00 pm   |
| 2.00pm – 4.00 pm  |
| 4.00pm – 4.30 pm  |
|                   |