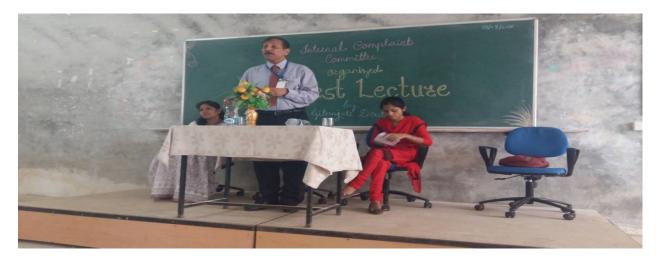

1. Guest lecture on "psychological facets of women empowerment"

Speaker: Dr. Shubhangi Pati, Homeopathic consultant & psychologist, Kolhapur

DATE: 08/03/2018 No. of participants: 168

GUEST LECTURE ON " PSYCHOLOGICAL FACETS OF WOMEN EMPOWERMENT"

Dr.S.L.Ghodke felicitate Dr.Shubhangi Patil

Dr.Shubhangi Patil addressing girls and staff