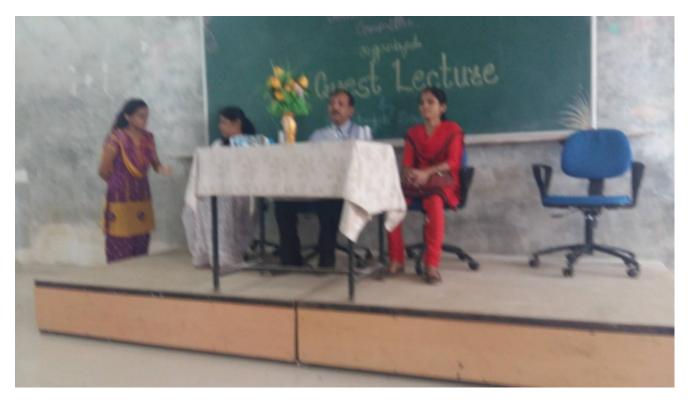

1. Guest lecture on "psychological facets of women empowerment"

Speaker: Dr. Shubhangi Pati, Homeopathic consultant & psychologist, Kolhapur

DATE: 08/03/2018 No. of participants: 168

GUEST LECTURE ON " PSYCHOLOGICAL FACETS OF WOMEN EMPOWERMENT"

Dr.S.L.Ghodke felicitate Dr.Shubhangi Patil

Dr.Shubhangi Patil addressing girls and staff