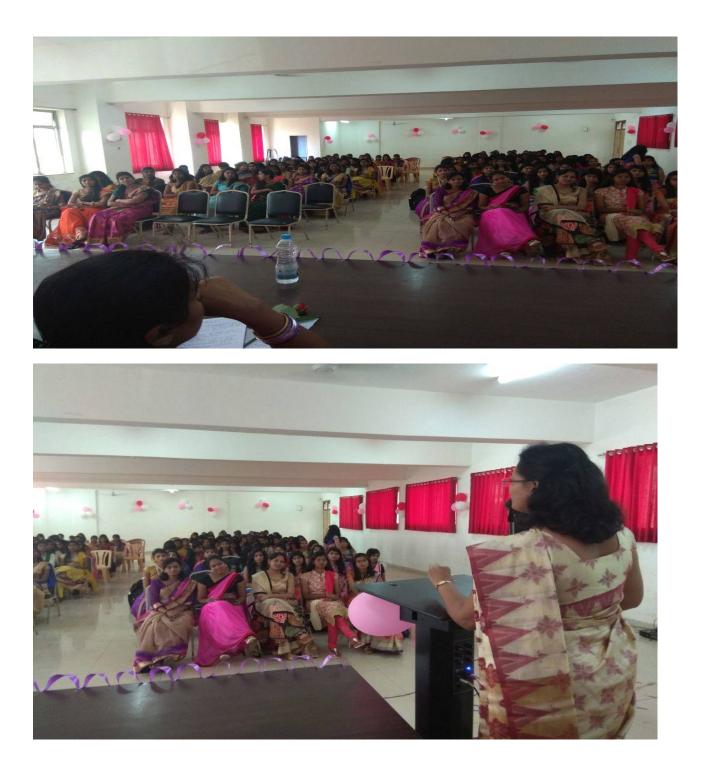

1. Guest lecture on "psychological facets of women empowerment"

Speaker: Dr. Shubhangi Pati, Homeopathic consultant & psychologist, Kolhapur

DATE: 08/03/2018 No. of participants: 168

GUEST LECTURE ON " PSYCHOLOGICAL FACETS OF WOMEN EMPOWERMENT"

Dr.S.L.Ghodke felicitate Dr.Shubhangi Patil

Dr.Shubhangi Patil addressing girls and staff