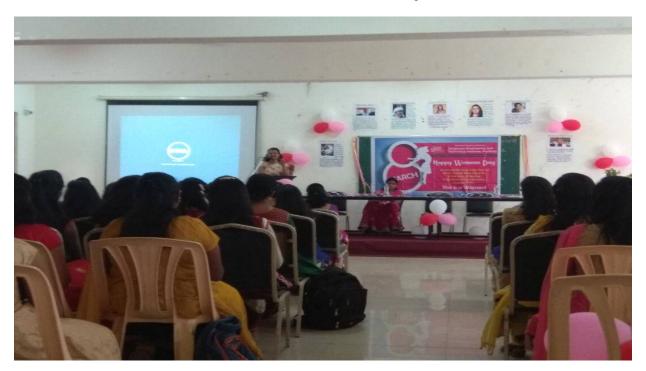

1. Guest lecture on "psychological facets of women empowerment"

Speaker: Dr. Shubhangi Pati, Homeopathic consultant & psychologist, Kolhapur

DATE: 08/03/2018 No. of participants: 168

GUEST LECTURE ON " PSYCHOLOGICAL FACETS OF WOMEN EMPOWERMENT"

Dr.S.L.Ghodke felicitate Dr.Shubhangi Patil

Dr.Shubhangi Patil addressing girls and staff