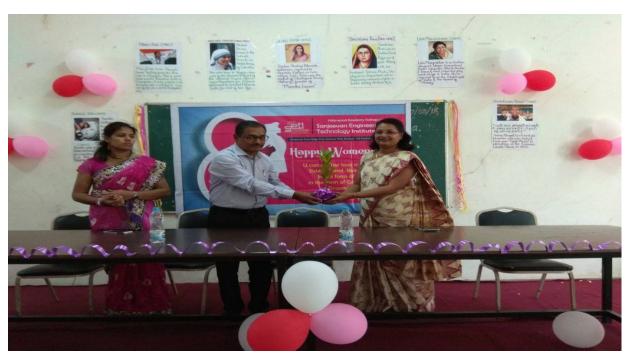

1. Guest lecture on "psychological facets of women empowerment"

Speaker: Dr. Shubhangi Pati, Homeopathic consultant & psychologist, Kolhapur

DATE: 08/03/2018 No. of participants: 168

GUEST LECTURE ON " PSYCHOLOGICAL FACETS OF WOMEN EMPOWERMENT"

Dr.S.L.Ghodke felicitate Dr.Shubhangi Patil

Dr.Shubhangi Patil addressing girls and staff