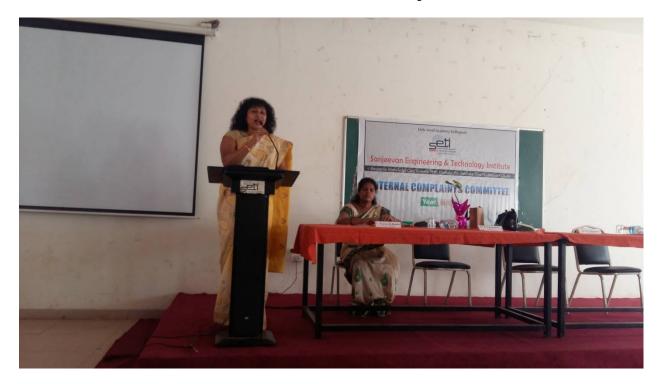

Dr.S.L.Ghodke felicitate Dr.Shubhangi Patil

Dr.Shubhangi Patil addressing girls and staff

#### Dr.Shubhangi Patil

Homeopathic consultant & Psychological counceler,Kolhapur

- In 1996 earned graduation degree of BHMS.
- Practicing since 1997 as a homeopathic consultant and psychological counselor.
- since 2010 joined homoeopthic college, Gadahinglaj as a lecturer.
- Running own counseling institute as Serenity counselling centre situated in kolhapur.
- Did postgraduation in M.A.(counselling psychology) from shivaji university ranked first in social science department.(2014)
- Now persuading P.hd in psychology from Shivaji university
- Work related to reasearch paper publication in national journal .
- presented research papers in national conferences.
- Working as psychological counsellor and medical adviser for White army.
- Had experience of working with international school as Counsellor
- Presently joined as Counsellor of Sanjeevan.