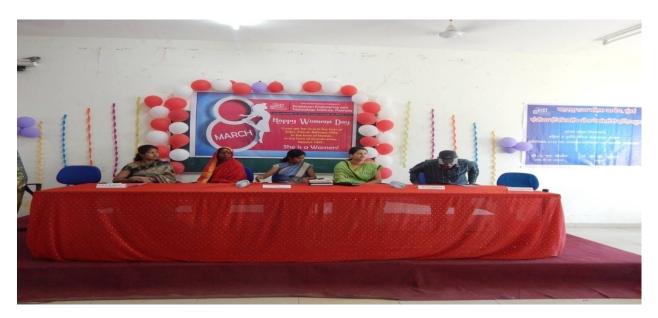

1. Guest lecture on "psychological facets of women empowerment"

Speaker: Dr. Shubhangi Pati, Homeopathic consultant & psychologist, Kolhapur

DATE: 08/03/2018 No. of participants: 168

GUEST LECTURE ON " PSYCHOLOGICAL FACETS OF WOMEN EMPOWERMENT"

Dr.S.L.Ghodke felicitate Dr.Shubhangi Patil

Dr.Shubhangi Patil addressing girls and staff

# NOTICE

All girl students and ladies staff of SETI Panhala are hereby informed that a "**International Womens Day**" function is arranged by Internal Complaint Committee on 8<sup>th</sup> March.2018 (Thursday) at 11.00 am onwards in central drawing hall.

### INTERNAL COMPLAINT COMMITTEE

"International Womens Day Function"

8<sup>TH</sup> MARCH 2018

AGENDA

| 11.00 am-11.30 am |
|-------------------|
| 11.30 am-11.45 am |
| 11.45 am-12.00    |
| 12.00 pm-1.00 pm  |
| 1.00 pm-1.30 pm   |
| 1.30 pm-2.00 pm   |
| 2.00pm – 4.00 pm  |
| 4.00pm – 4.30 pm  |
|                   |