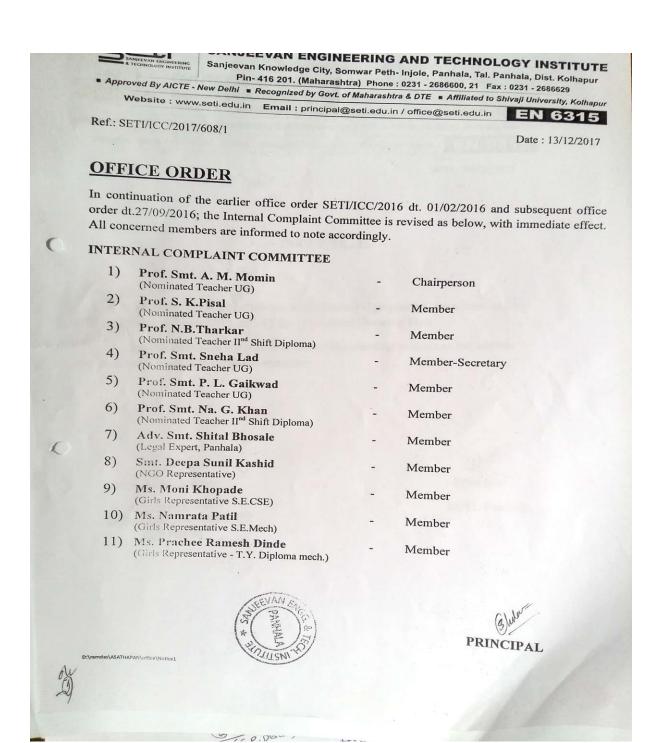

| Sign                |
|-----|-----------------------------------------|-------------------------|---------------------|
| 10. | Prof.Momin A.M.                         | Convener<br>Member      | Jomin Z             |
| 2 3 | Prof.Ghodake S.L. Prof.Priyanka Gaikwad | Member                  | 8 ·                 |
| 4   | Prof.S.T.Jadhav Adv.Smt.Shital Bhosale. | Member<br>Legal Expert  | Sphorade<br>Bhashol |
| 5   | Smt.Deepa Sunil Kashid                  | NGO<br>Representative   |                     |
| 7   | Miss Pradnya Chougule                   | Girls<br>Representative | Roycla.             |
| 8   | Miss Moni Khopade                       | Girls<br>Representative | Morade              |

The girls attendance is attached herewith.

**Minutes of Meeting** 



Internal complaint committee 2016-17



#### SANJEEVAN ENGINEERING AND TECHNOLOGY INSTITUTE

Sanjeevan Knowledge City, Somwar Peth-Injole, Panhala, Tal. Panhala, Dist. Kolhapur- 416 201 Phone: 0231 - 2686623 / 24 / 28 Fax: 02328 - 235241 Mobile: 9545451966, 9545453831

■ Approved By AICTE - New Delhi ■ Recognized by Govt. of Maharashtra & DTE ■ Affiliated to Shivaji University, Kolhapur

EN 6315

DATE:11/08/2017

## NOTICE

All the girl students of **First year engineering** of SETI Panhala are hereby informed that ,meeting of internal complaint committee is arranged on 11th August 2017(Friday) in Room no.101(civil dept.) at 3.15 pm. So gather at room no. 101 without fail.

Chairperson

I.C.C.

Mrs.A.M.Momin

Principal

SETI, ,Panhala



#### INTERNAL COMPLAINT COMMITTEE

DATE: 11/08/201