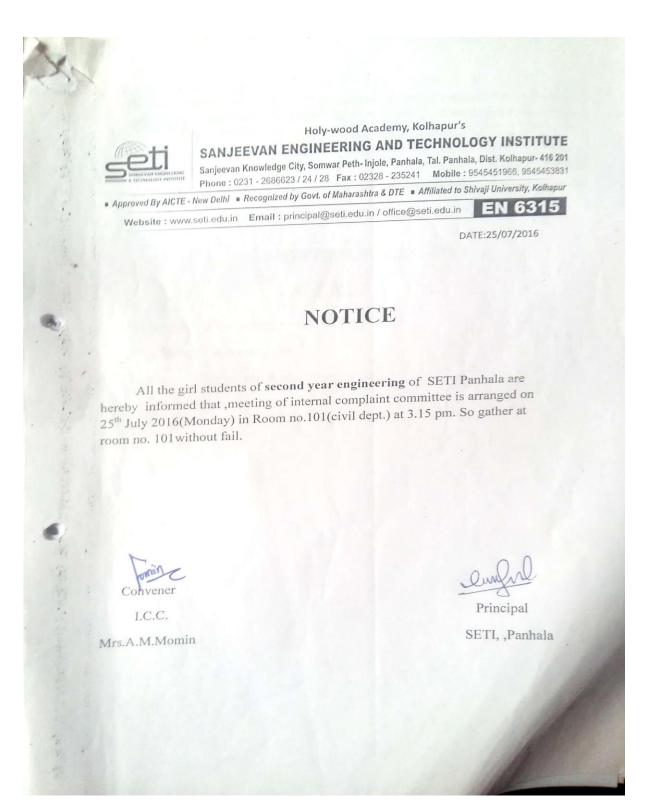

bers are informed to note accordingly.

#### INTERNAL COMPLAINT COMMITTEE

- Prof. Smt. A. M. Momin (Nominated Teacher UG)
- Prof. S. L. Ghodake 2) (Nominated Teacher UG)
- Prof. S. T. Jadhav 3) (II<sup>nd</sup> Shift Diploma wing)
- Prof. Smt. Sneha Lad 4) (Nominated Teacher UG)
- Prof. Smt. P. L. Gaikwad (Nominated Teacher UG)
- Prof. Smt. Na. G. Khan (IInd Shift Diploma wing)
- Adv. Smt. Shital Bhosale (Legal Expert, Panhala)
- Smt. Deepa Sunil Kashid (NGO Representative)
- Ms. Moni Khopade 9) (Girls Representative S.E.CSE)
- 10) Ms. Pradnya Chougule (Girls Representative B.E.Civil)
- Ms. Snehal Kashid (Girls Representative S.Y. Diploma mech.)

Convener

Member Lun

Member 5

Member-Secretary

Member

Member

Member

Member

Member

Member

Member

Internal complaint committee 2016-17



**Notice of Meeting** 

## Report of ICC meeting on 25th July 2016

According to the meeting held on 25 <sup>th</sup> July 2016 all girls are decided to make group on What's up media for better communication. We have selected Miss Moni Khopade(S.E.CSE) as our ladies room representative.

Discussion held on the matters related to girls, new provisions for ladies room and common problems which are girls facing in college.

After all discussion we conclude that meeting by finding the solution on their minor problems.

| Sr  | ICC Member                              |                         | Sign                |
|-----|-----------------------------------------|-------------------------|---------------------|
| 10. | Prof.Momin A.M.                         | Convener<br>Member      | Jomin