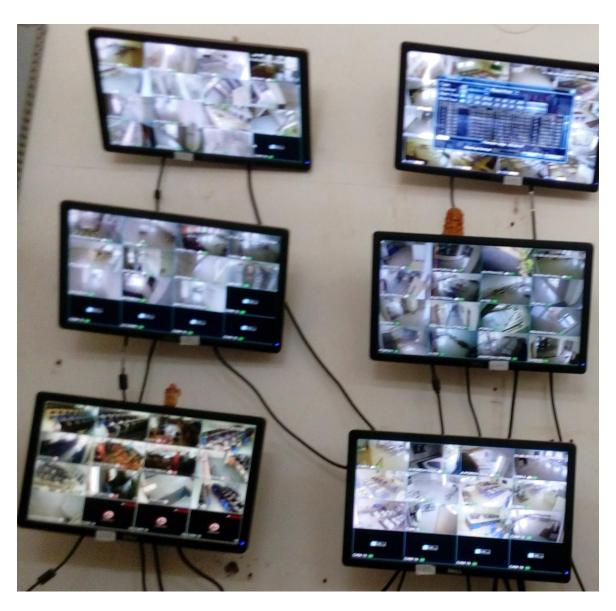

#### **CCTV Details**

| To:                                                   | Tax lı                                                                                                                                  | voice        | · D   | S/010/13-14 | 1       | Date  | : 1-Aug-2014          |
|-------------------------------------------------------|-----------------------------------------------------------------------------------------------------------------------------------------|--------------|-------|-------------|---------|-------|-----------------------|
| Sanjivan Engineering & Te                             | Order No: Date :                                                                                                                        |              |       |             |         |       |                       |
| Panhala<br>KOLHAPUR                                   | Paymer                                                                                                                                  |              | :     |             | Date    |       |                       |
| MOETH ON                                              |                                                                                                                                         | Dispatch     |       |             |         |       |                       |
| Vat Tin No :                                          |                                                                                                                                         | Dispatch     | led I | riiu.       |         | *     |                       |
|                                                       | Particulars                                                                                                                             | VAT          |       | Qty         | Rate    | Per   | Amount                |
| 1 CABLE<br>Camera Ca                                  | able 3+1 - cwing                                                                                                                        | 5 %          |       | 575 Mtrs.   | 35.00   |       | 20,125.00             |
| 2 CABLE<br>Camera Ca                                  | able 3+1- D wing.                                                                                                                       | 5 %          |       | 685 Mtrs.   | 35.00   | Mtrs. | 23,975.00             |
|                                                       |                                                                                                                                         |              |       |             |         |       |                       |
|                                                       |                                                                                                                                         |              |       |             |         |       |                       |
|                                                       |                                                                                                                                         |              |       |             |         |       |                       |
|                                                       |                                                                                                                                         |              |       |             |         |       |                       |
|                                                       |                                                                                                                                         |              |       |             |         |       |                       |
|                                                       |                                                                                                                                         |              |       |             |         |       |                       |
|                                                       |                                                                                                                                         |              |       |             |         |       |                       |
|                                                       |                                                                                                                                         |              |       |             |         |       |                       |
|                                                       |                                                                                                                                         |              |       |             |         |       |                       |
|                                                       | x Thousand Three Hundre                                                                                                                 | ed Five      |       | Sub Total   |         |       | 44,100.00<br>2,205.00 |
| Only<br>VAT Tin No:272307659                          | 976-V                                                                                                                                   |              |       | (On Rs. :44 |         |       | _,                    |
| OCT Tim No . 272207650                                | 76-C                                                                                                                                    | er the       |       |             |         |       |                       |
| Maharashtra Value Added 1 which sale of goods specefi | our registration certificate und<br>Tax Act 2002 is in force on the<br>ed in this tax invoice is made<br>red by this tax invoice has be | by me/us     | ועטנ  |             |         |       |                       |
| his and it shall be account                           | nted for in the turnover of sale<br>any payabale on the sale has                                                                        | s while till | ing I | Grand To    | tal     |       | 46,305.00             |
| shall be paid                                         | any paramate an are sale has                                                                                                            |              |       |             | Dan     | 13    | ,                     |
|                                                       | BALAJI SAL                                                                                                                              | ES           |       | For BALA    | JI SALE | S 201 | 4-15                  |