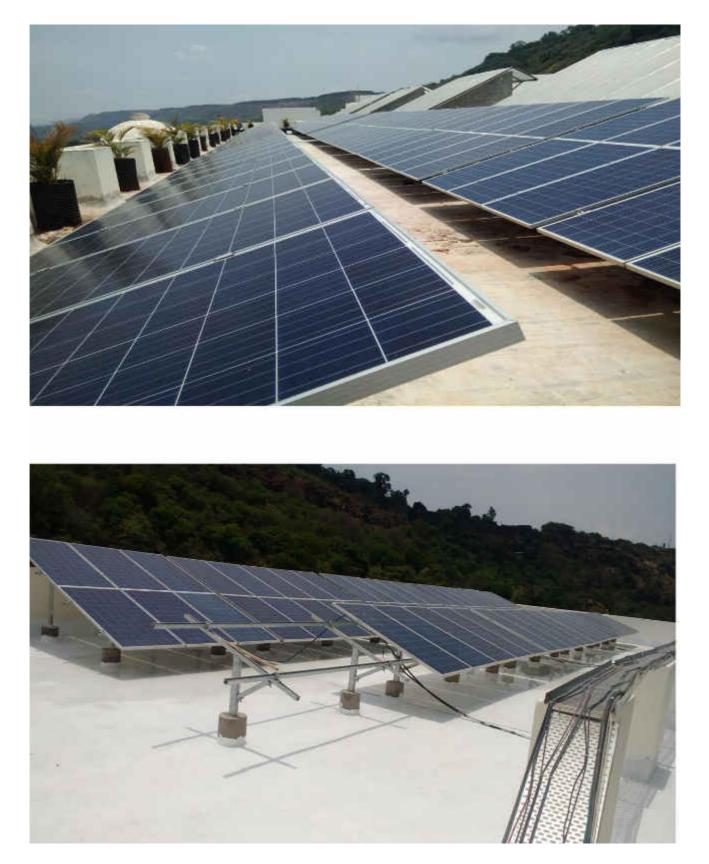

## 7.1.3 Alternate Energy Initiatives

| Sr.No. | Documents                                                                   | Page<br>No. |
|--------|-----------------------------------------------------------------------------|-------------|
| 1.     | Calculation                                                                 | 1-3         |
| 2.     | Energy Consumption                                                          | 4-7         |
| 3.     | Solar PV Panel                                                              | 8-13        |
| 4.     | Solar & Wind hybrid                                                         | 14-19       |
| 5.     | Net metering application                                                    | 20-23       |
| 6.     | Layout                                                                      | 24          |
| 7.     | Solar Power system installed at Roof Top of the building (Photo)            | 25          |
| 8.     | Wind Solar Hybrid Power system installed near<br>Basket Ball Ground (Photo) | 26          |
| 9.     | Energy Audit Report: Project done by Elecrical Engg.<br>Student             | 27          |