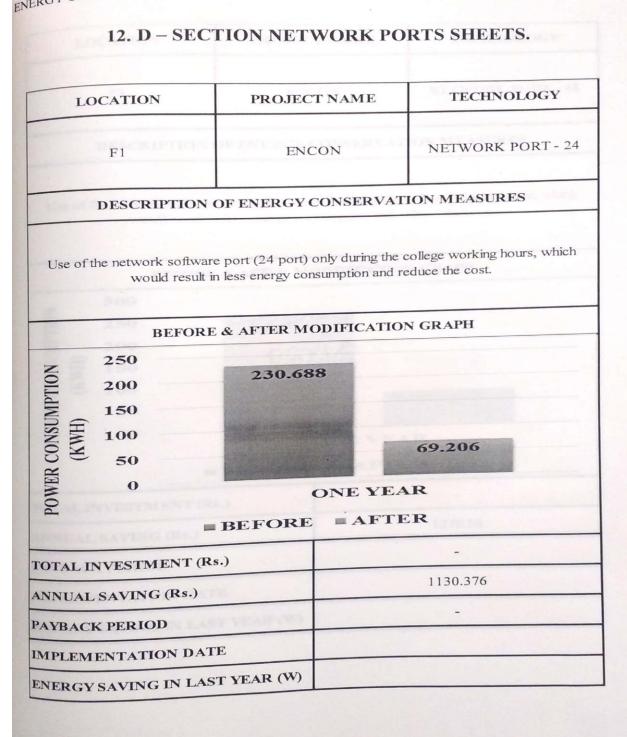

| 7.85 YEARS                                                                     |
| MPLEMENTATION DATE                                     |                                                                                                                                  |                                                                                |
| ENERGY SAVING IN LAST                                  | VEAD (W)                                                                                                                         |                                                                                |

DEPARTMENT OF ELECTRICAL ENGINEERING, SANJEEVAN ENGINEERING AND TECHNOLOGY INSTITUTE, PANHALA. 125



DEPARTMENT OF ELECTRICAL ENGINEERING, SANJEEVAN ENGINEERING AND TECHNOLOGY INSTITUTE, PANHALA

120

## **11. D – SECTION LIGHTNING SHEETS.**

| LOCATION                        | PROJECT NAME       | TECHNOLOGY                                                                          |
|---------------------------------|--------------------|-------------------------------------------------------------------------------------|
| G1                              | ENCON              | LED TUBES                                                                           |
| DESCRIPTION C                   | DF ENERGY CONSERVA | TION MEASURES                                                                       |
| as LED's have less power con    |                    | the ordinary CFL tubes of 3