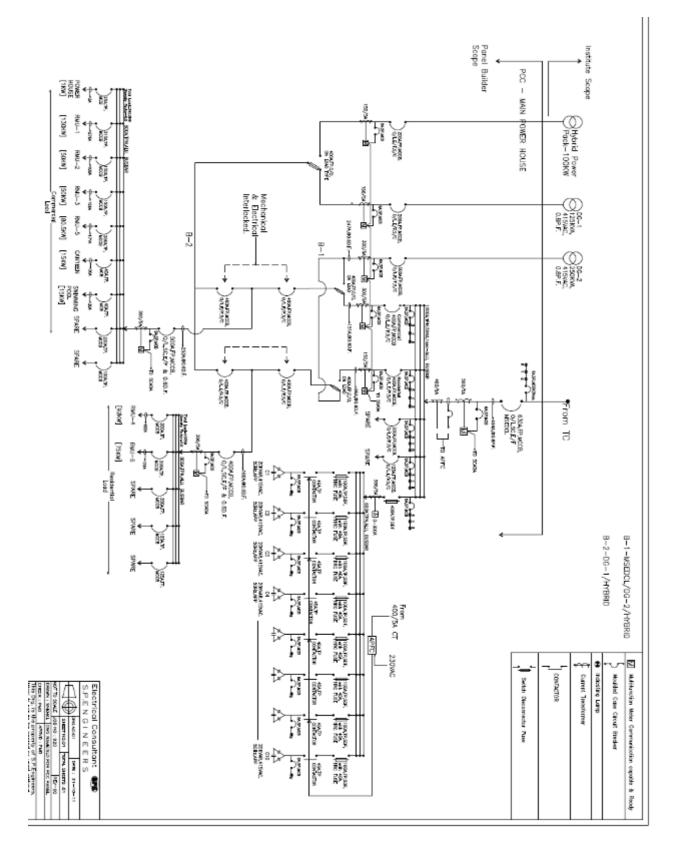

## 7.1.3 Alternate Energy Initiatives

| Sr.No. | Documents                                                                   | Page<br>No. |
|--------|-----------------------------------------------------------------------------|-------------|
| 1.     | Calculation                                                                 | 1-3         |
| 2.     | Energy Consumption                                                          | 4-7         |
| 3.     | Solar PV Panel                                                              | 8-13        |
| 4.     | Solar & Wind hybrid                                                         | 14-19       |
| 5.     | Net metering application                                                    | 20-23       |
| 6.     | Layout                                                                      | 24          |
| 7.     | Solar Power system installed at Roof Top of the building (Photo)            | 25          |
| 8.     | Wind Solar Hybrid Power system installed near<br>Basket Ball Ground (Photo) | 26          |
| 9.     | Energy Audit Report: Project done by Elecrical Engg.<br>Student             | 27          |