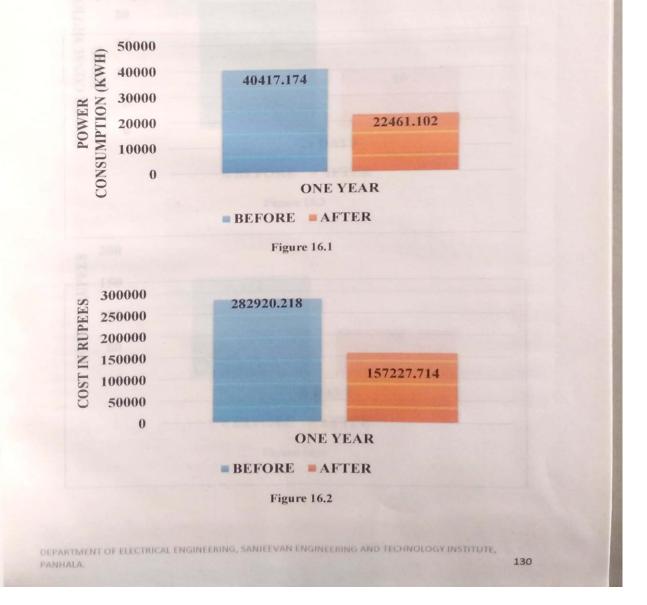

s which reduces the use of lightning load and helps in energy consumption.

## 15.3. Computer load:

The PC'S used in our campus are already effective and energy saving, but this PC's are left ON unnecessarily which increases the billing cost. In order to reduce the factor of consumption it is recommended to put the PC's to the setting of auto-sleep mood after 2 minutes of stand by time. And if not necessary shut them down periodically.

## **Results**

ENERGY CONSERVATION

#### 16. RESULTS.

#### 16.1. Theoretical:

Therefore, by considering the theoretical calculations we determined that the overall power consumption is reduced from 40417.174 KWH to 22461.102 KWH. By the same the economic benefit achieved is Rs. 125692.504. Thus it has helped to reduce energy consumption up to 55.57 %.









Figure 16.5 and Figure 16.6 shows the graphical representation of theoretical and practical analysis respectively. Comparing the above two results on average concluded that about 50 % of the power and cost would be saved, which would help to make the two sections (i.e. A and D) of the sanjeevan campus energy efficient.

DEPARTMENT OF ELECTRICAL ENGINEERING, SANJEEVAN ENGINEERING AND TECHNOLOGY INSTITUTE, PANHALA,

Holywood Academy

Sanjeevan Engineering and Technology Institute, Panhala.

#### CERTIFICATE

This is to certify that the report entitled "ENERGY CONSERVATION" submitted by students, Roll No. 45,48,17,39 is a record of Bonafide work carried out by them, under my guidance, in partial fulfillment of the requirement for the award of the final Year degree of Bachelor of Elect