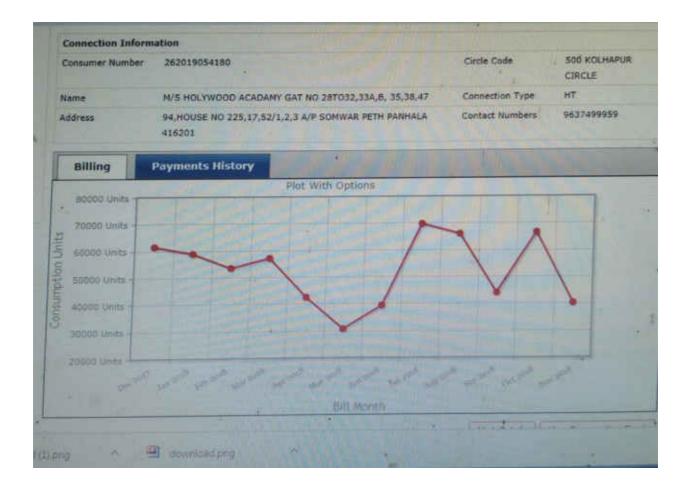

90%

7.1.3.1 Annual power requirement met by the renewable energy sources (in kWh)

219000 (75kWh per day x 08 hrs. sunshine duration x 365 days) units generated and utilized and remaining solar Plant installation is in process 7.1.3.2 Total annual power requirement (in kWh) based on energy bills for the year 2017-18

576519 kWh

From Table 1, total units consumed in campus from April 2017 to March 2018 = 640954 kWh

Campus Max. load demand during above period = 189 KVA

SETI Max. load demand during above period = 170 KVA

Hence units consumed from April 2017 to March 2018 by SETI

= (170/189)\* 640954

= 576519 kWh