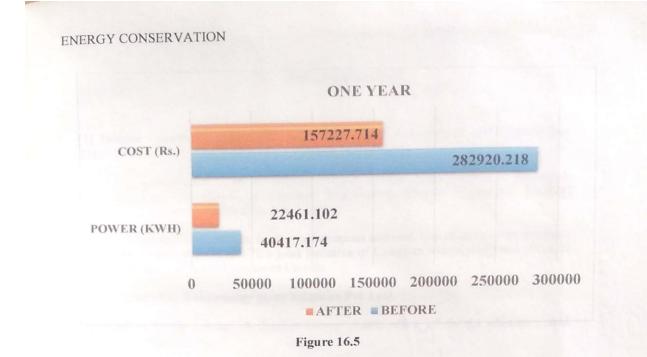

which reduces the use of lightning load and helps in energy consumption.

## 15.3. Computer load:

The PC'S used in our campus are already effective and energy saving, but this PC's are left ON unnecessarily which increases the billing cost. In order to reduce the factor of consumption it is recommended to put the PC's to the setting of auto-sleep mood after 2 minutes of stand by time. And if not necessary shut them down periodically.

## **Results**

ENERGY CONSERVATION

#### 16. RESULTS.

#### 16.1. Theoretical:

Therefore, by considering the theoretical calculations we determined that the overall power consumption is reduced from 40417.174 KWH to 22461.102 KWH. By the same the economic benefit achieved is Rs. 125692.504. Thus it has helped to reduce energy consumption up to 55.57 %.









Figure 16.5 and Figure 16.6 shows the graphical representation of theoretical and practical analysis respectively. Comparing the above two results on average concluded that about 50 % of the power and cost would be saved, which would help to make the two sections (i.e. A and D) of the sanjeevan campus energy efficient.

DEPARTMENT OF ELECTRICAL ENGINEERING, SANJEEVAN ENGINEERING AND TECHNOLOGY INSTITUTE, PANHALA,

Holywood Academy

Sanjeevan Engineering and Technology Institute, Panhala.

#### CERTIFICATE

This is to certify that the report entitled "ENERGY CONSERVATION" submitted by students, Roll No. 45,48,17,39 is a record of Bonafide work carried out by them, under my guidance, in partial fulfillment of the requirement for the award of the final Year degree of Bachelor of Electri