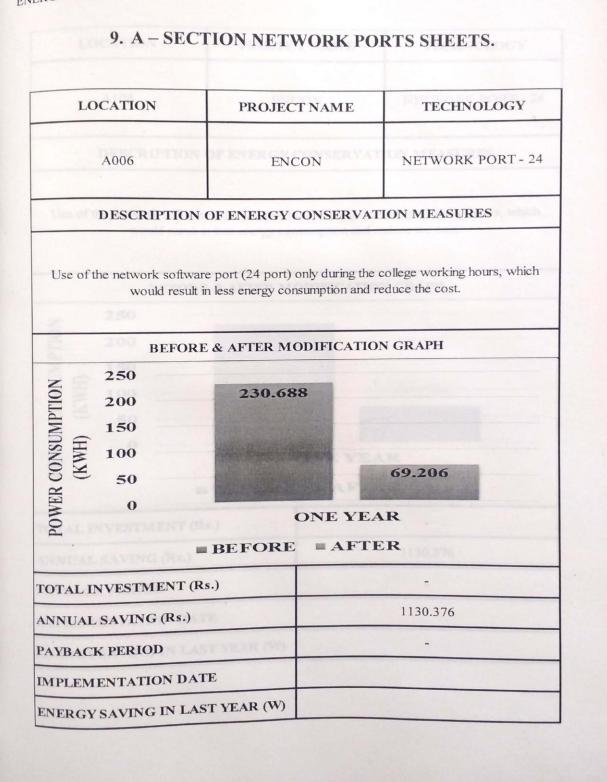

|                                                                     |
| TOTAL INVESTMENT (R                                                 | BEFORE AFT                                                                      | TER                                                                 |
| TOTAL INVESTMENT (R<br>ANNUAL SAVING (Rs.)                          | BEFORE AFT                                                                      | <b>TER</b><br>1900 X 5 = 9500                                       |
| and the second second                                               | BEFORE AFT                                                                      | <b>TER</b><br>1900 X 5 = 9500<br>1209.6                             |



DEPARTMENT OF ELECTRICAL ENGINEERING, SANJEEVAN ENGINEERING AND TECHNOLOGY INSTITUTE, PANHALA

## 14. PRACTICAL ANALYSIS.

The above part showed us the theoretical analysis of the A and D section of our sanjeevan campus. In order to prove the above results, we implemented the energy conserving equipment's in the department room to obtain the results as follows:

| LOCATION                                              | PROJECT NAME             | TECHNOLOGÝ                                                                                      |
|-------------------------------------------------------|--------------------------|-------------------------------------------------------------------------------------------------|
| F1                                                    | ENCON