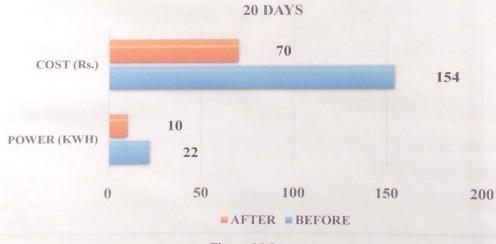

ich reduces the use of lightning load and helps in energy consumption.

## 15.3. Computer load:

The PC'S used in our campus are already effective and energy saving, but this PC's are left ON unnecessarily which increases the billing cost. In order to reduce the factor of consumption it is recommended to put the PC's to the setting of auto-sleep mood after 2 minutes of stand by time. And if not necessary shut them down periodically.

## **Results**

ENERGY CONSERVATION

#### 16. RESULTS.

#### 16.1. Theoretical:

Therefore, by considering the theoretical calculations we determined that the overall power consumption is reduced from 40417.174 KWH to 22461.102 KWH. By the same the economic benefit achieved is Rs. 125692.504. Thus it has helped to reduce energy consumption up to 55.57 %.









Figure 16.5 and Figure 16.6 shows the graphical representation of theoretical and practical analysis respectively. Comparing the above two results on average concluded that about 50 % of the power and cost would be saved, which would help to make the two sections (i.e. A and D) of the sanjeevan campus energy efficient.

DEPARTMENT OF ELECTRICAL ENGINEERING, SANJEEVAN ENGINEERING AND TECHNOLOGY INSTITUTE, PANHALA,

Holywood Academy

Sanjeevan Engineering and Technology Institute, Panhala.

#### CERTIFICATE

This is to certify that the report entitled "ENERGY CONSERVATION" submitted by students, Roll No. 45,48,17,39 is a record of Bonafide work carried out by them, under my guidance, in partial fulfillment of the requirement for the award of the final Year degree of Bachelor of Electrica