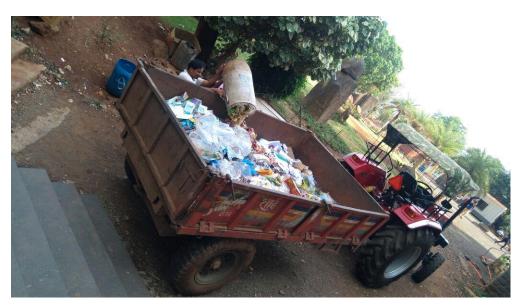

# 3) Liquid waste Management

Photograph – Waste water conveyed to horse feed farm:

Disposal of solid waste of mess to pig farm:

Solid waste transport vehicle: