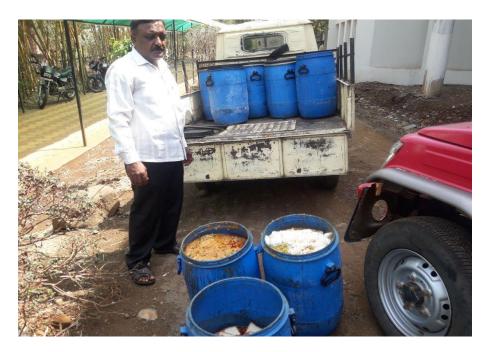

# 3) Liquid waste Management

Photograph – Waste water conveyed to horse feed farm:

Disposal of solid waste of mess to pig farm:

Solid waste transport vehicle: