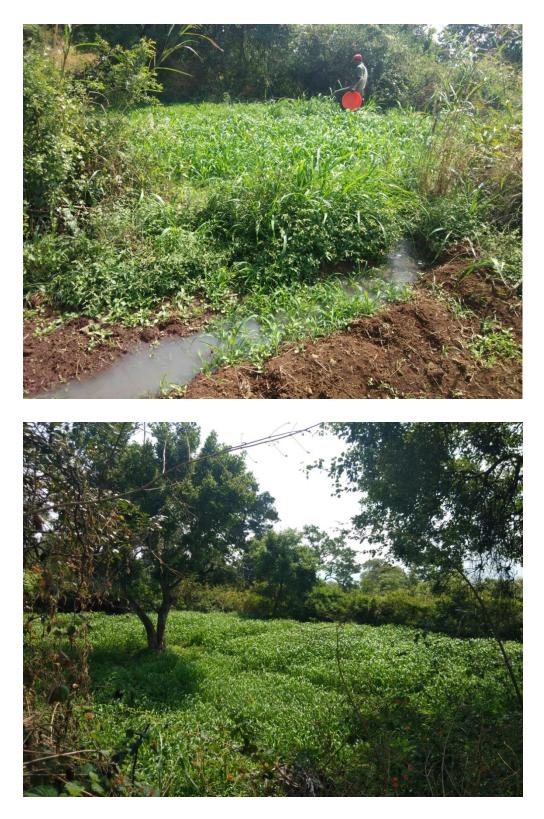

# 3) Liquid waste Management

Photograph – Waste water conveyed to horse feed farm:

Disposal of solid waste of mess to pig farm:

Solid waste transport vehicle: