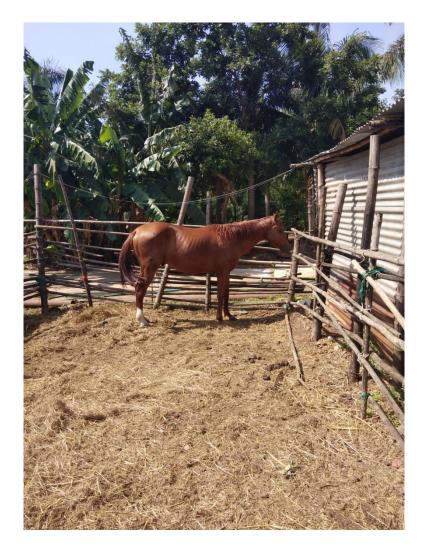

# 3) Liquid waste Management

Photograph – Waste water conveyed to horse feed farm:

Disposal of solid waste of mess to pig farm:

Solid waste transport vehicle: