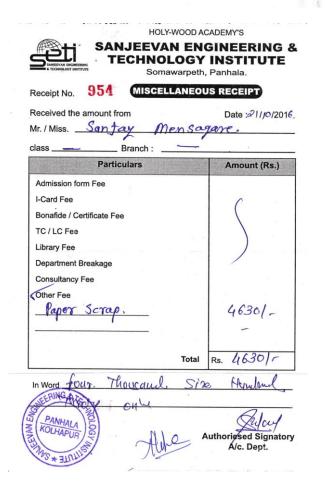

दिनांक : 0७.0३.२०१७

मा . सहसचिव सोो

यांना सादर

आपल्या महाविद्यालयातील विविध विभागाकडे असणारी स्क्रॅप रद्दी श्री.संजय मेनसागरे यांना पुढील प्रमाणे देत आहोत.

|           |            |        | Total | 12020.00 |
|-----------|------------|--------|-------|----------|
| 2         | पेपर रद्दी | 1202kg | 10.00 | 12020.00 |
| Sr.<br>No | Material   | Qty    | Rate  | Total    |

VIR Mlu anual स्टोअर विभाग

| Rece  | SANJEEVAN ENGINEERING & TECHNOLOG<br>Miscellaneous Receipt<br>hipt No. 100<br>hived the amount from<br>Miss <u>Mensagare</u> | Date:07-03<br>Santay |
|-------|------------------------------------------------------------------------------------------------------------------------------|----------------------|
| Clas  | s Branch                                                                                                                     | •                    |
| Sr.   | Particulars                                                                                                                  | Amount Rs            |
| 1     | Form Fee                                                                                                                     |                      |
| 2     | Student Dev. Activities Fee                                                                                                  | )                    |
| 3     | Book Fee                                                                                                                     |                      |
| 4     | Sporte Fee                                                                                                                   | 1                    |
| 5     | Departmental Breakage Fee                                                                                                    |                      |
| 6     | T&P()                                                                                                                        |                      |
| 7     | Other Fee Paper Raady                                                                                                        | 120201-              |
|       | Total (Rs.)                                                                                                                  | 120201-              |
| 0 100 | Word Tapelus Theasen                                                                                                         | Ad Test              |