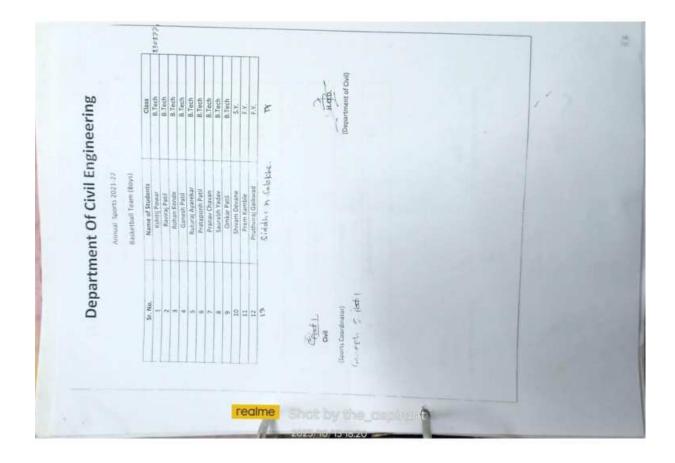

------------------------------------------------------------------------------------|------------------------|---|
| Automobile Department<br>Annual Sports 2021-2022<br>Basketball (Male) | Sr.no         Player Name           1         Shived Patil           2         Visitwajcer Yadas           3         Jagy Jadhas           4         Valibase Patil           6         Visitwek Patil           7         Visitwek Patil | Department Coordinator |   |
|                                                                       | realme                                                                                                                                                                                                                                    | Shot by the respirant  |   |











| VEERING                                                         |                        | CLASS | 8.6        | B.E              | B.E          | B,É          | B.E          | B.E          | 8.£           | B.E           | H,O,D<br>RIECTRICAL DEPARTMENT)               |  |
|-----------------------------------------------------------------|------------------------|-------|------------|------------------|--------------|--------------|--------------|--------------|---------------|---------------|-----------------------------------------------|--|
| CAL ENGI                                                        | AENS)                  |       |            |                  |              |              |              |              |               |               | нод