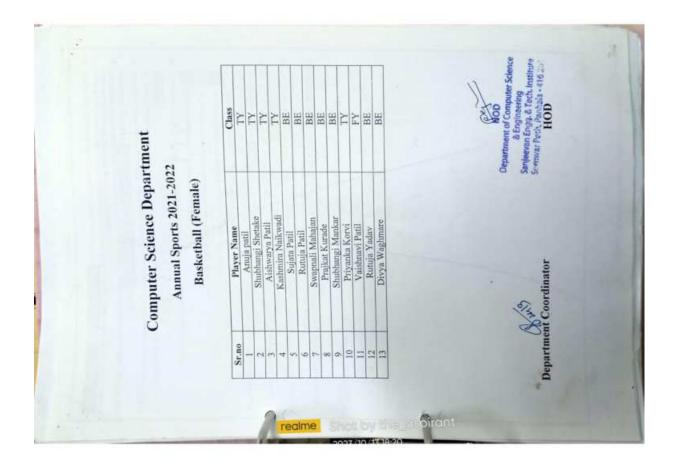

|------------------------------|-----------------|---------------|---------------|--------------|--------|--------|----------------------|
| <b>Department of Mechanical Engineering</b> | Annual Sports 2021-22 | Basketball Team (Women) | Name  | Snehal Kashid | Pranali Kumbhar | Samruddhi Konde | Akansha savare | Sonali Bnosate | Nittua raur<br>Netra Gaikwad | Pratiksha Kadam | Anamika Powar | Ankita Shirke | Kutuja Patil | · Jane | 7.11   | (Sports Coordinator) |
| Dep                                         |                       |                         | Ce No | -             |                 |                 |                | Ť              | 0 2                          |                 |               |               | H            | June   | MECH.  | (Sports Co           |







| ingineering                                              | rifo)<br>Chass<br>B. Tech.<br>B. Tech.<br>B. Tech.<br>B. Tech.<br>B. Tech.<br>S.Y. Civil<br>F.Y. Civil                                                                                                                                                                                                                                                                                                          | (Department of Civil Engineering)                  |  |
|----------------------------------------------------------|-------------------------------------------------------------------------------------------------------------------------------------------------------------------------------------------------------------------------