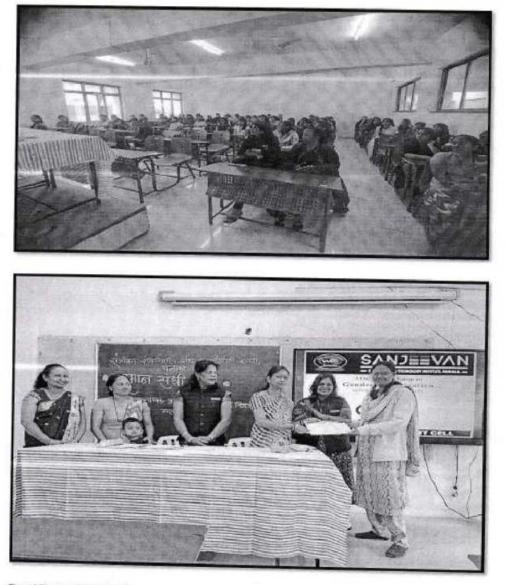

# NOTICE

Women Empowerment cell of SETI is going to organize session for girl students on "Stress management and meditation" on 17/02/2020 (Monday). This session will help you in freeing your mind, forgetting about daily anxieties and focusing on mental relaxation.

All girl students are informed to attend the session without fail.

Venue: Central Drawing hall

Time: 2.30 pm

min

Convener

W.E.C.

Mrs.A.M.Momin

Principal