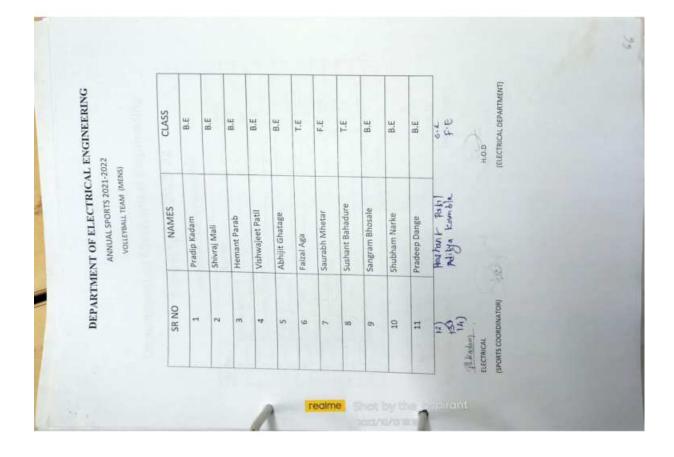

# RANGOLI COMPETITIONS

|   | Name             | Class         |
|---|------------------|---------------|
| 1 | Pranoti Khade    | Sy Electrical |
| 2 | Kartika Maske    | Sy Electrical |
| 3 | Rutuja More      | Sy Civil      |
| 4 | Shraddha Kumbhar | Sy Civil      |
| 5 | Pooja Chougule   | Sy E & Tc     |
| 6 | Rutuja Nar       | Sy E & Tc     |
| 7 | Jayashri Powar   | BE Mech       |
| 8 | Gauri Mantur     | TE Electrical |
| 9 | Mugdha Naikwadi  | F y CSE       |

# MEHANDI COMPETITIONS

|   | Name            | Class             |
|---|-----------------|-------------------|
| 1 | Misba Mujawar   | FY Electrical     |
| 2 | Ankita Shirke   | Ty Mech (Diploma) |
| 3 | Jyoti Padval    | BE E& Tc          |
| 4 | Sarita Shelake  | BE E &Tc          |
| 5 | Kamble Shraddha | Sy Mech           |
| 6 | Yogita Ghadage  | BE CSE            |

# SALAD DECORATION COMPETITIONS

|   | Name                  | Class     |
|---|-----------------------|-----------|
| 1 | Vaishnavi Warekar     | Sy E & Tc |
| 2 | Shivani Sahasrabuddhe | Sy E & To |
| 3 | Snehal Mendgule       | Sy CSE    |
| 4 | Shilpa Padval         | BE CSE    |
| 5 | Tanuja Daddikar       | BE CSE    |

# CRAFT MAKING COMPETITIONS

|   | Name           | Class     |
|---|----------------|-----------|
| 1 | Pooja Chougule | Sy E & Tc |
| 2 | Rutuja Nar     | Sy E & Tc |
| 3 | Jayashri Powar | BE Mech   |
| 4 | Sayali Kore    | BE Civil  |
| 5 | Anjum Mullani  | Sy Civil  |