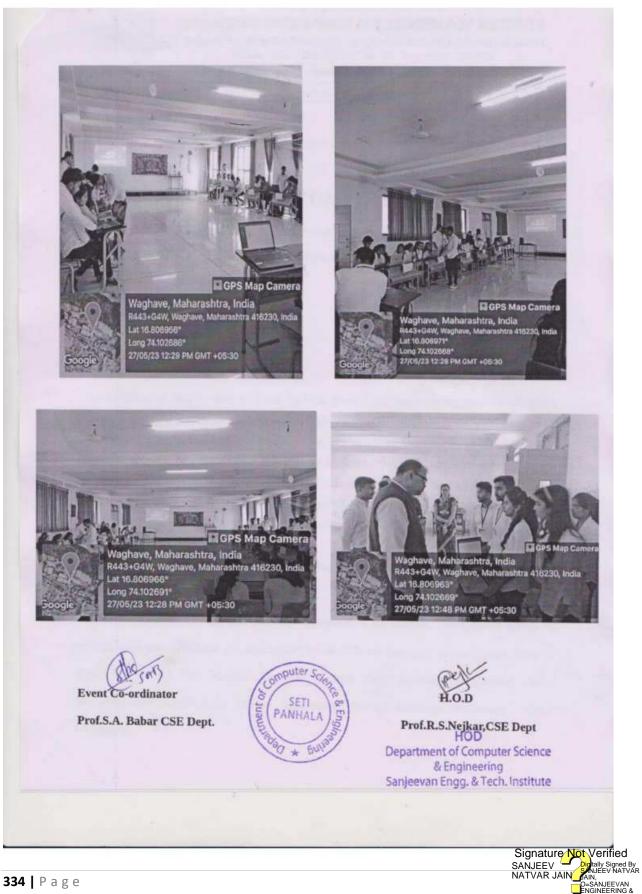

#### REPORT

Internal complaint committee has organized the various competitions on 6 th March 2019 such as Mehandi competitions, Rangoli competitions, salad decoration competitions and craft making competitions.

Total 25 girls were participated for these competitions. Two prizes are allotted for each event,

Dr. Shubhangi Patil was invited as judge for these competitions. She judged very fairly all the participants.

All the girls enjoyed these competitions very enthusiastically.

Holy-wood Academy, Kolhapur's SANJEEVAN ENGINEERING AND TECHNOLOGY INSTITUTE Seljeeran Kowlesge Gity, Somwar Peth-Injele, Pachala Tal, Penhala, Diet, Kohapur Pin-416 201 (MS.) Phone : Dept. (023) - 288613, PBX : 0231 - 288600, Fax: 6231 - 288629 • Approved By AICTE - New Dolhi • Recognized by Govt. of Maharashtra & DTE • Attiliated to Shivaji University, Kolhapur Wabsite : www.sedi.extu.in Email : principal@sodi.edu.in / officed@sedi.edu.in Email : principal@sodi.edu.in / officed@sedi.edu.in