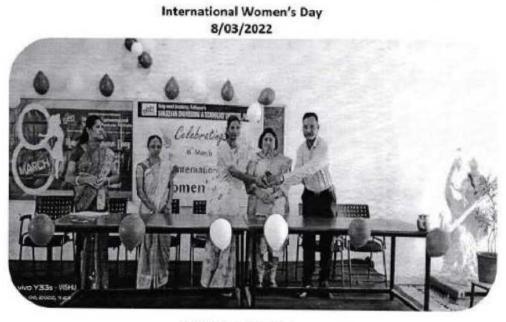

#### "International Women's day celebration"

#### ON 12 th March 2019

Women's Day was celebrated at SETI Panhala on 12th March 2019

Mrs. Shilpa Patil Vice Principal, Chh. Shivaji Junior College, Panhala was invited as guest of honor She gave speech on Women empowerment and how to maintain balance for better. Also guided the girls for the development of their own. She aware the girls about dominance of mobile apps on human brains. She taught the girls about T plan where T is for talent, time and touch.

Also CEO of holy-wood academy Miss Prahee Bhosale was invited as guest for same function. She appreciated the girls for their successful participation in various events.

Then Principal of SETI,Panhala addressed the girls and wish them for that day.It is followed by prize distribution ceremony. In which prizes are distributed for various competitions like mehandi,rangoli,craft making and salad decoration which are conducted on 6 March 2019