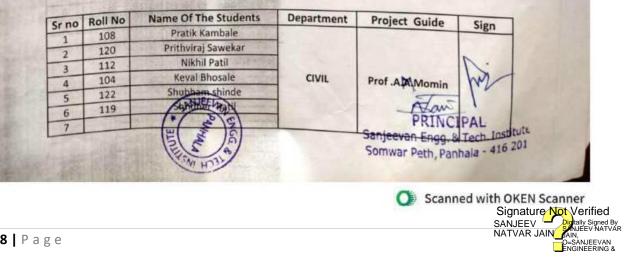

# NOTICE

All the ladies faculty and girls of SETI are hereby informed that, on the occasion of 'International Women's Day' we are going to organizing various competitions listed below:

| Sr.<br>No, | Name of event                       | Staff<br>Co-ordinator                                           | Student<br>Co-ordinator       |
|------------|-------------------------------------|-----------------------------------------------------------------|-------------------------------|
| 1.         | Rangoli Competition                 | Mrs.S.S.Lad                                                     | Mithila Mandlik<br>BE CSE     |
| 2.         | Mehandi Competition                 | Miss Nilofer Khan<br>Miss A.A.Saboji Kaboji<br>Mrs A.A.Kulkarni | Shraddha<br>Kumbhar<br>BE CSE |
| 3.         | Vegetable Carving<br>(Decoration)   | Miss P.G.Bendre<br>Mrs.Deepa Kerutgi                            | Sayali Shitole<br>BE CSE      |
| 4.         | Craft Making<br>(Best out of waste) | Mrs.Gauri Desai<br>Miss.Priyanka Shendage<br>Miss Arati Sarnaik | Snehal Patil<br>SY CSE        |
| 5.         | Judging and result<br>analysis      | Mrs.S.P.Kulkarni<br>Mrs.Vidya Abdulwar<br>Mrs.T.V.Deokar        | Moni Khopade<br>BE CSE        |

All the Co-ordinators should submit their budget of event as early as possible.

Competition Date: 6/3/2019

Venue: E& TC Seminar Hall

Time:10.00 am to 12.00 pm

Chairperson

Principal

O=SANJEEVAN

Holy-wood Academy, Kolhapur's