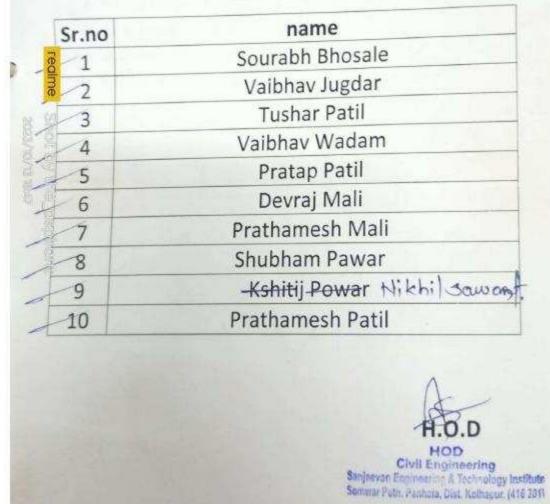

# RANGOLI COMPETITIONS

|   | Name             | Class         |
|---|------------------|---------------|
| 1 | Pranoti Khade    | Sy Electrical |
| 2 | Kartika Maske    | Sy Electrical |
| 3 | Rutuja More      | Sy Civil      |
| 4 | Shraddha Kumbhar | Sy Civil      |
| 5 | Pooja Chougule   | Sy E & Tc     |
| 6 | Rutuja Nar       | Sy E & Tc     |
| 7 | Jayashri Powar   | BE Mech       |
| 8 | Gauri Mantur     | TE Electrical |
| 9 | Mugdha Naikwadi  | F y CSE       |

# MEHANDI COMPETITIONS

|   | Name            | Class             |
|---|-----------------|-------------------|
| 1 | Misba Mujawar   | FY Electrical     |
| 2 | Ankita Shirke   | Ty Mech (Diploma) |
| 3 | Jyoti Padval    | BE E& Tc          |
| 4 | Sarita Shelake  | BE E &Tc          |
| 5 | Kamble Shraddha | Sy Mech           |
| 6 | Yogita Ghadage  | BE CSE            |

# SALAD DECORATION COMPETITIONS

|   | Name                  | Class     |
|---|-----------------------|-----------|
| 1 | Vaishnavi Warekar     | Sy E & Tc |
| 2 | Shivani Sahasrabuddhe | Sy E & To |
| 3 | Snehal Mendgule       | Sy CSE    |
| 4 | Shilpa Padval         | BE CSE    |
| 5 | Tanuja Daddikar       | BE CSE    |

# CRAFT MAKING COMPETITIONS

|   | Name           | Class     |
|---|----------------|-----------|
| 1 | Pooja Chougule | Sy E & Tc |
| 2 | Rutuja Nar     | Sy E & Tc |
| 3 | Jayashri Powar | BE Mech   |
| 4 | Sayali Kore    | BE Civil  |
| 5 | Anjum Mullani  | Sy Civil  |