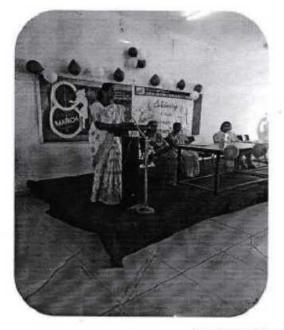

#### REPORT ON

#### "International Women's day celebration"

#### ON 12 th March 2019

Women's Day was celebrated at SETI Panhala on 12th March 2019

Mrs. Shilpa Patil Vice Principal, Chh. Shivaji Junior College, Panhala was invited as guest of honor She gave speech on Women empowerment and how to maintain balance for better. Also guided the girls for the development of their own. She aware the girls about dominance of mobile apps on human brains. She taught the girls about T plan where T is for talent, time and touch.

Also CEO of holy-wood academy Miss Prahee Bhosale was invited as guest for same function. She appreciated the girls for their successful participation in various events.

Then Principal of SETI,Panhala addressed the girls and wish them for that day.It is followed by prize distribution ceremony. In which prizes are distributed for various competitions like mehandi,rangoli,craft making and salad decoration which are conducted on 6 March 2019