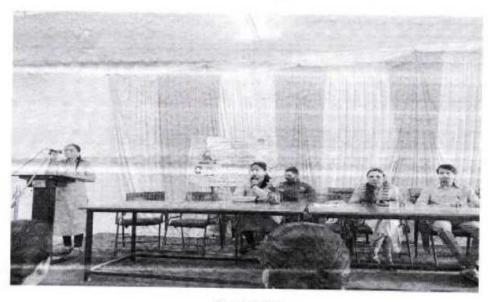

#### ON 12 th March 2019

Women's Day was celebrated at SETI Panhala on 12th March 2019

Mrs. Shilpa Patil Vice Principal, Chh. Shivaji Junior College, Panhala was invited as guest of honor She gave speech on Women empowerment and how to maintain balance for better. Also guided the girls for the development of their own. She aware the girls about dominance of mobile apps on human brains. She taught the girls about T plan where T is for talent, time and touch.

Also CEO of holy-wood academy Miss Prahee Bhosale was invited as guest for same function. She appreciated the girls for their successful participation in various events.

Then Principal of SETI,Panhala addressed the girls and wish them for that day.It is followed by prize distribution ceremony. In which prizes are distributed for various competitions like mehandi,rangoli,craft making and salad decoration which are conducted on 6 March 2019