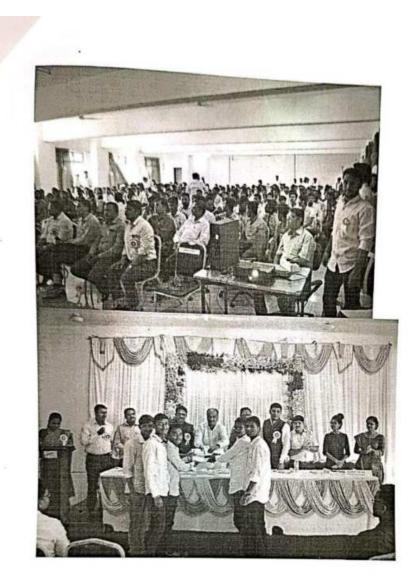

# NOTICE

All girl students and ladies staff of SETI Panhala are hereby informed that a "International Women's Day" function is arranged by Internal Complaint Committee on 12<sup>th</sup> March.2019 (Tuesday) at 11.30 am onwards in central drawing hall.

All girl students & ladies staff is informed to attend the function without fail. Agenda is attached herewith.

Chairperson

I.C.C.

Mrs.A.M.Momin

CJE HE

Auto- Dov. 345 Cleat Filting Mech- NHD Ello Gen ett

SETI, ,Panhala

# "International Womens Day Function"

12<sup>TH</sup> MARCH 2019

AGENDA

| WEL-COME OF GUEST                   | 11.30 am-11.35 am  |
|-------------------------------------|--------------------|
| FELICITATION                        | 11.36 am-11.45 am  |
| INTRODUCTION OF GUEST               | 11.45 am-11.50 am  |
| PRIZE DISTRIBUTION                  | 11.50 am- 12.15 pm |
| SPEECH BY CEO, HOLY-WOOD<br>ACADEMY | 12.15 pm -12.25 pm |
| SPEECH BY PRINCIPAL                 | 12.25 pm -12.30 pm |
| SPEECH BY JOINT SECRETERY           | 12.30 pm-12.40 pm  |
| GUEST LECTURE                       | 12.40 pm-1.15 pm   |
| VOTE OF THANKS                      | 1.15 pm - 1.20 pm  |
| LUNCH BREAK                         | 1.30 pm-2.00 pm    |
| VARIETY SHOW                        | 2.00pm - 4.00 pm   |

#### ON 12 th March 2019

Women's Day was celebrated at SETI Panhala on 12th March 2019

Mrs. Shilpa Patil Vice Principal, Chh. Shivaji Junior College, Panhala was invited as guest of honor She gave speech on Women empowerment and how to maintain balance for better. Also guided the girls for the development of their own. She aware the girls about dominance of mobile apps on human brains. She taught the girls about T plan where T is for talent, time and touch.

Also CEO of holy-wood academy Miss Prahee Bhosale was invited as guest for same function. She appreciated the girls for their successful participation in various events.

Then Principal of SETI,Panhala addressed the girls and wish them for that day.It is followed by prize distribution ceremony. In which prizes are distributed for various competitions like mehandi,rangoli,craft making and salad decoration which are conducted on 6 March 2019

ladies staff and girl students were present for the program.

Finally programme is ended by variety show ..

-----

Date: 14/03/2019

.

------

To,

The Principal,