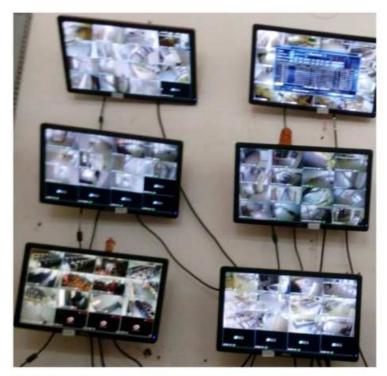

| Sr. | Activity                                                                                                                                                          | Page No.                           |
|-----|-------------------------------------------------------------------------------------------------------------------------------------------------------------------|------------------------------------|
| 1)  | Annual Gender Sensitization plan year wise                                                                                                                        | 3-4                                |
| 2)  | And each activity report with photos year wise                                                                                                                    | 5-177                              |
| 3)  | Photo of security guard                                                                                                                                           | 178                                |
| 4)  | Photo of CCTV control room                                                                                                                                        | 179                                |
| 5)  | Awareness campaigns on women safety and gender<br>sensitivity through street plays, rallies and camps by NSS<br>students : Activity reports with photos year wise | 180-182                            |
| 6)  | Hostel building photos boys and girls                                                                                                                             | 183-188                            |
| 7)  | warden appointment letters                                                                                                                                        | 189                                |
| 8)  | TG proofs 106,107 and meetings 2 boys and 2 girls year wise                                                                                                       | 190-257                            |
| 9)  | Photos of Boy's and Girl's common room showing facilities                                                                                                         | 258-262                            |
| 10) | summary showing student participation in co-curricular activity and their report with photos                                                                      | 263-334                            |
| 11) | Summary showing student participation in extracurricular activities and their report with photos                                                                  | 335-682                            |
| 12) | Summary showing staff participation in extracurricular activities                                                                                                 | 683-684                            |
| 13) | NSS and outreach activities year wise summary, report and photos                                                                                                  | 685-793                            |
| 14) | Anti ragging policies                                                                                                                                             | 800                                |
| 15) | Anti ragging cell formation and its moms year wise                                                                                                                | 895gnature Not Verified<br>SANJEEV |