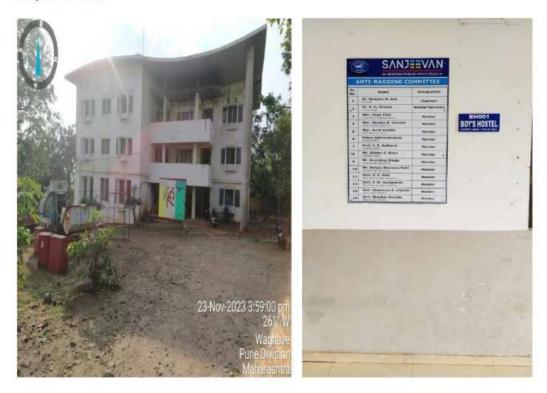

ill@gmail.com</u> कार्यालय फोन नं. ०२३२८-२३५०२७ - coud.panhala@maharashtra.gov.in

दि. १८.०२.२०१९

#### प्रमाणपत्र

पन्हाळा नगरपरिषद हद्दीमध्ये संजीवन इजिनिअरिंग ॲन्ड टेक्नॉलॉजी इनस्टिट्युट पन्हाळा यांचेकडील राष्ट्रीय सेवा योजना (NSS) यांचेमार्फत दिनांक १५/०२/२०१९ रोजी "विशेष श्रमदान शिबीर" आयोजित करणेत आले होते.

या शिबीरामध्ये संजीवन इजिनिअरिंग ॲन्ड टेक्नॉलॉजी इनस्टिट्युट पन्हाळा यांचेकडील विद्यार्थी/ विद्यार्थीनींचा सहभाग होता. यावेळी नगरपरिषद हद्दीतील फुटपाथ, प्रेक्षणिय स्थळे इत्यादींची साफसफाई व श्रमदान करणेत आले. सदरचा उपक्रम यशस्विरित्या पार पाडलेबद्दल पन्हाळा नगरपरिषद आपली आभारी आहे.

यापुढेही आपल्या संस्थेचे सहकार्य अपेक्षित आहे.

植む पन्हाळा गिरिस्थान नगरपरिषद, पन्हाळा

F:\PMC\WK 3 Asthapana\Pramanpatra.doc







# 06) Hostel building photos boys and girls

### **Boy's Hostel**





#### Warden, Peon and Students



Student Room





#### **Girl's Hostel**





#### Warden and Students















## **07**)warden appointment letters

#### Warden Appointment latter

|                                                                                     | The two states and the second |
|-------------------------------------------------------------------------------------|---------------------------------------------------------------------------------------------------------------------------------------------------------------------------------------------------------------------------------------------------------------------------------------------------------------------------------------------------------------------------------------------------------------