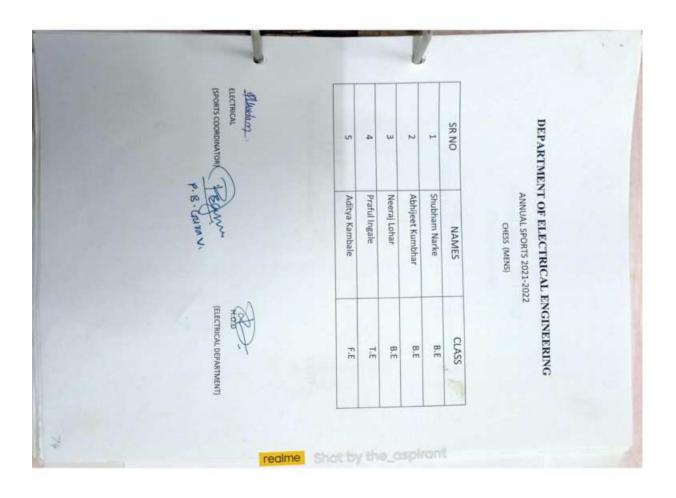

|
|-----------------------------------------------------------------------------------------------------|----------------------------------------------------------------------------------------------------------------------------------------|
| nator<br>HOD<br>Department of Computer Science<br>& Engineering<br>Scin wa Full, Traftala - 416-22. | Computer Science Department<br>Annual Sports 2021-2022<br>Chess (Male)<br>Player Name<br>Robit Lobar<br>Robit Lobar<br>Harish Telvekar |
| DD<br>DD<br>Tech. Institute<br>attab- 416 22.                                                       |                                                                                                                                        |











|   |                        | 1                                           |                                          |                       |
|---|------------------------|---------------------------------------------|------------------------------------------|-----------------------|
|   | Department Coordinator | Sr.no Player Name<br>1 Varsharani Tadvalkar | Annual Sports 2021-2022<br>Chess(Female) | Automobile Department |
|   | HOD                    | Class<br>BE                                 | 022                                      | nent                  |
| 3 | realme Shot h          | y the_asplrant                              |                                          |                       |



|