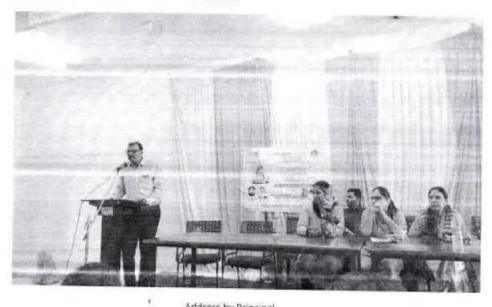

#### ON 12 th March 2019

Women's Day was celebrated at SETI Panhala on 12th March 2019

Mrs. Shilpa Patil Vice Principal, Chh. Shivaji Junior College, Panhala was invited as guest of honor She gave speech on Women empowerment and how to maintain balance for better. Also guided the girls for the development of their own. She aware the girls about dominance of mobile apps on human brains. She taught the girls about T plan where T is for talent, time and touch.

Also CEO of holy-wood academy Miss Prahee Bhosale was invited as guest for same function. She appreciated the girls for their successful participation in various events.

Then Principal of SETI,Panhala addressed the girls and wish them for that day.It is followed by prize distribution ceremony. In which prizes are distributed for various competitions like mehandi,rangoli,craft making and salad decoration which are conducted on 6 March 2019