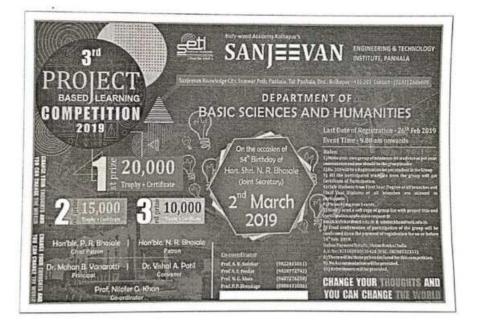

# NOTICE

All the ladies faculty and girls of SETI are hereby informed that, on the occasion of 'International Women's Day' we are going to organizing various competitions listed below:

| Sr.<br>No, | Name of event                       | Staff<br>Co-ordinator                                           | Student<br>Co-ordinator       |
|------------|-------------------------------------|-----------------------------------------------------------------|-------------------------------|
| 1.         | Rangoli Competition                 | Mrs.S.S.Lad                                                     | Mithila Mandlik<br>BE CSE     |
| 2.         | Mehandi Competition                 | Miss Nilofer Khan<br>Miss A.A.Saboji Kaboji<br>Mrs A.A.Kulkarni | Shraddha<br>Kumbhar<br>BE CSE |
| 3.         | Vegetable Carving<br>(Decoration)   | Miss P.G.Bendre<br>Mrs.Deepa Kerutgi                            | Sayali Shitole<br>BE CSE      |
| 4.         | Craft Making<br>(Best out of waste) | Mrs.Gauri Desai<br>Miss.Priyanka Shendage<br>Miss Arati Sarnaik | Snehal Patil<br>SY CSE        |
| 5.         | Judging and result<br>analysis      | Mrs.S.P.Kulkarni<br>Mrs.Vidya Abdulwar<br>Mrs.T.V.Deokar        | Moni Khopade<br>BE CSE        |

All the Co-ordinators should submit their budget of event as early as possible.

Competition Date: 6/3/2019

Venue: E& TC Seminar Hall

Time:10.00 am to 12.00 pm

Chairperson

Principal

O=SANJEEVAN

Holy-wood Academy, Kolhapur's