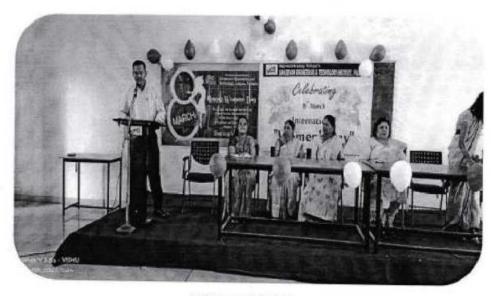

#### "International Women's day celebration"

#### ON 12 th March 2019

Women's Day was celebrated at SETI Panhala on 12th March 2019

Mrs. Shilpa Patil Vice Principal, Chh. Shivaji Junior College, Panhala was invited as guest of honor She gave speech on Women empowerment and how to maintain balance for better. Also guided the girls for the development of their own. She aware the girls about dominance of mobile apps on human brains. She taught the girls about T plan where T is for talent, time and touch.

Also CEO of holy-wood academy Miss Prahee Bhosale was invited as guest for same function. She appreciated the girls for their successful participation in various events.

Then Principal of SETI,Panhala addressed the girls and wish them for that day.It is followed by prize distribution ceremony. In which prizes are distributed for various competitions like mehandi,rangoli,craft making and salad decoration which are conducted on 6 March 2019