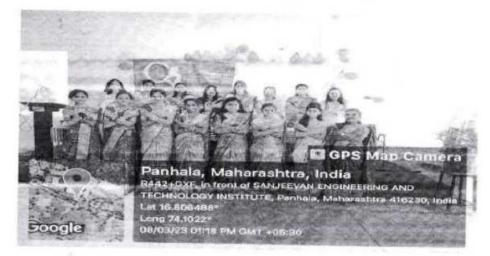

#### "International Women's day celebration"

#### ON 12 th March 2019

Women's Day was celebrated at SETI Panhala on 12th March 2019

Mrs. Shilpa Patil Vice Principal, Chh. Shivaji Junior College, Panhala was invited as guest of honor She gave speech on Women empowerment and how to maintain balance for better. Also guided the girls for the development of their own. She aware the girls about dominance of mobile apps on human brains. She taught the girls about T plan where T is for talent, time and touch.

Also CEO of holy-wood academy Miss Prahee Bhosale was invited as guest for same function. She appreciated the girls for their successful participation in various events.

Then Principal of SETI,Panhala addressed the girls and wish them for that day.It is followed by prize distribution ceremony. In which prizes are distributed for various competitions like mehandi,rangoli,craft making and salad decoration which are conducted on 6 March 2019

ladies staff and girl students were present for the program.

Finally programme is ended by variety show ..

-----

Date: 14/03/2019

.

------

To,

The Principal,