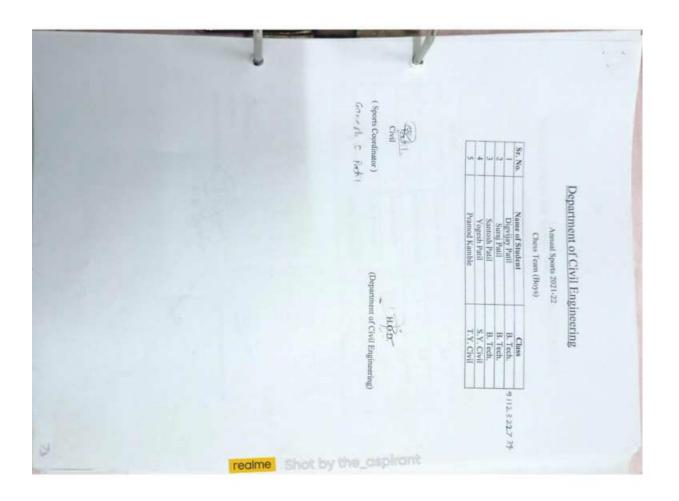

|
|-----------------------------------------------------------------------------------------------------|----------------------------------------------------------------------------------------------------------------------------------------|
| nator<br>HOD<br>Department of Computer Science<br>& Engineering<br>Scin wa Full, Traftala - 416-22. | Computer Science Department<br>Annual Sports 2021-2022<br>Chess (Male)<br>Player Name<br>Robit Lobar<br>Robit Lobar<br>Harish Telvekar |
| DD<br>DD<br>Tech. Institute<br>attab- 416 22.                                                       |                                                                                                                                        |











|   |                        | 1                                           |                                          |                       |
|---|------------------------|---------------------------------------------|------------------------------------------|-----------------------|
|   | Department Coordinator | Sr.no Player Name<br>1 Varsharani Tadvalkar | Annual Sports 2021-2022<br>Chess(Female) | Automobile Department |
|   | HOD                    | Class<br>BE                                 | 022                                      | nent                  |
| 3 | realme Shot h          | y the_asplrant                              |                                          |                       |



|