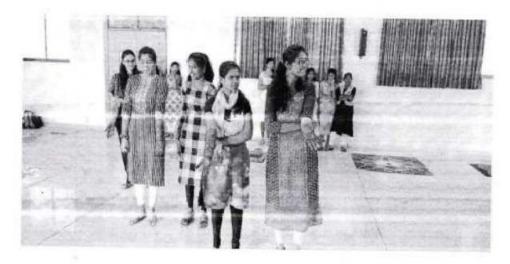

#### REPORT

Internal complaint committee has organized the various competitions on 6 th March 2019 such as Mehandi competitions, Rangoli competitions, salad decoration competitions and craft making competitions.

Total 25 girls were participated for these competitions. Two prizes are allotted for each event,

Dr. Shubhangi Patil was invited as judge for these competitions. She judged very fairly all the participants.

All the girls enjoyed these competitions very enthusiastically.

Holy-wood Academy, Kolhapur's SANJEEVAN ENGINEERING AND TECHNOLOGY INSTITUTE Seljeeran Kowlesge Gity, Somwar Peth-Injele, Pachala Tal, Penhala, Diet, Kohapur Pin-416 201 (MS.) Phone : Dept. (023) - 288613, PBX : 0231 - 288600, Fax: 6231 - 288629 • Approved By AICTE - New Dolhi • Recognized by Govt. of Maharashtra & DTE • Attiliated to Shivaji University, Kolhapur Wabsite : www.sedi.extu.in Email : principal@sodi.edu.in / officed@sedi.edu.in Email : principal@sodi.edu.in / officed@sedi.edu.in