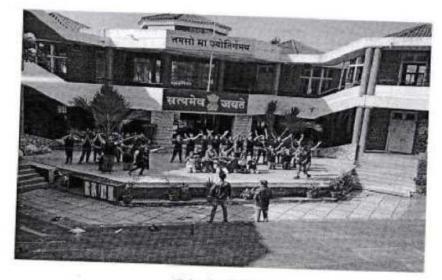

# NOTICE

All girl students and ladies staff of SETI Panhala are hereby informed that a "International Women's Day" function is arranged by Internal Complaint Committee on 12<sup>th</sup> March.2019 (Tuesday) at 11.30 am onwards in central drawing hall.

All girl students & ladies staff is informed to attend the function without fail. Agenda is attached herewith.

Chairperson

I.C.C.

Mrs.A.M.Momin

CJE HE

Auto- Dov. 345 Cleat Filting Mech- NHD Ello Gen ett

SETI, ,Panhala

# "International Womens Day Function"

12<sup>TH</sup> MARCH 2019

AGENDA

| WEL-COME OF GUEST                   | 11.30 am-11.35 am  |
|-------------------------------------|--------------------|
| FELICITATION                        | 11.36 am-11.45 am  |
| INTRODUCTION OF GUEST               | 11.45 am-11.50 am  |
| PRIZE DISTRIBUTION                  | 11.50 am- 12.15 pm |
| SPEECH BY CEO, HOLY-WOOD<br>ACADEMY | 12.15 pm -12.25 pm |
| SPEECH BY PRINCIPAL                 | 12.25 pm -12.30 pm |
| SPEECH BY JOINT SECRETERY           | 12.30 pm-12.40 pm  |
| GUEST LECTURE                       | 12.40 pm-1.15 pm   |
| VOTE OF THANKS                      | 1.15 pm - 1.20 pm  |
| LUNCH BREAK                         | 1.30 pm-2.00 pm    |
| VARIETY SHOW                        | 2.00pm - 4.00 pm   |