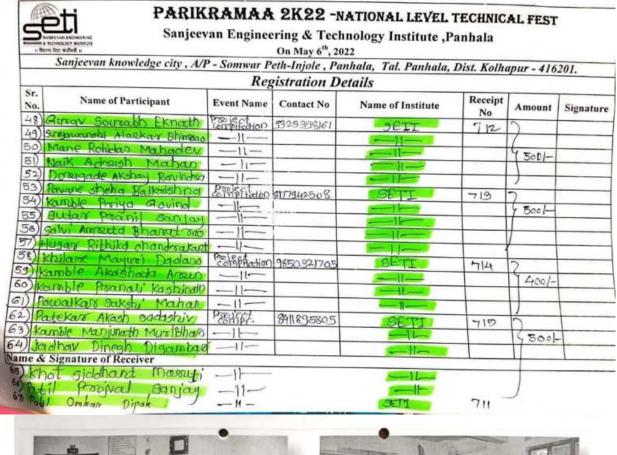

|               | 1       |       |
| 172 | Sabhasad Aniket Rovindoa       | _11-        |               |                   |               | TOOH    |       |
|     | Kadam A jay Namder             | -11         |               |                   |               | Tal     |       |
|     | Kumbar Artul Bhahayi           | -11         |               |                   |               |         |       |
| 17) | Jambhate Anikel Krushnath      | -11-        |               | -11               |               |         |       |
| -   |                                |             |               |                   |               |         |       |
|     |                                |             |               |                   |               | 1       |       |







Scanned with OKEN Scanner Signature Not Verified SANJEEV Digtally Signed By Digtally Signed By Digtally Signed By Sinule Vartvar Ally Sanjeevan Digtally Signed By Sinule Vartvar Ally Sanjeevan San



O Scanned with OKEN Scanner













Holy-wood Academy, Kolhapur's

SANJEEVAN ENGINEERING AND TECHNOLOGY INSTITUTE

EN 6315

Sanjeevan Knowledge City, Somwar Peth-Injole, Panhala, Tal. Panhala, Dist. Kolhapur-416 201 Phone: 0231 - 2686600 / 23 / 24 / 28 Fax: 0231 - 2686629

\* Approved By AICTE - New Delhi \* Recognized by Govt. of Maharashtra & DTE \* Affiliated to DBATU, Lonered

Website : www.seti.edu.in Email : office@seti.edu.in / admission@seti.edu.in

#### One Page Report on

Three days workshop on

#### "Core JAVA"

#### Organised by CSE department on 28/11/2022

Organised by: