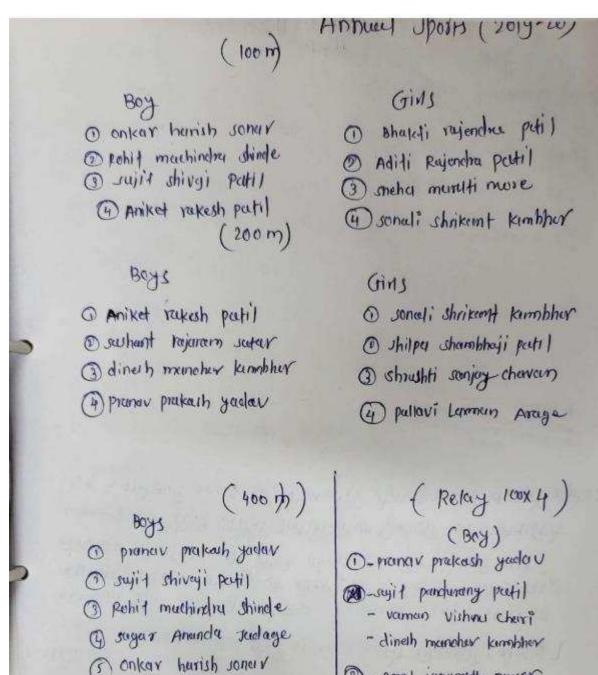

raj deepak Mandelik > (3) Akshay anancl dhemclawate (4) Akash eknath khude Shri. Ingavale Ramin A. Director of Physical Education feavon Engineering & Teatmology Institute. Panhaia.

Signature Not Verified SANJEEV Digtally Signed By SANJEEV NATVAR NATVAR JAIN, SANJEEVAN DeSANJEEVAN DeSANJEEVAN SIGNEERING &

annuel sports (2019-20) Prof ball ( Boys) eknuth Ichael e 0 Akauh lumbhar clinesh munuhur 0 deepak mondulik 3 yogiraj Harish sonar 9 onkay Vishny chari (1) Vaman 6 Rajarum safar Sushant 0 jugannath pawar Ð Amol prakash Judar 8 manar sagar Anuncles Judge 0 , pohit muchindry shindle. (10) vipul kullapa mungalare (11) sujit shivaji Peuki 0 swith pandurany partil (13) Aniket valkesh pudi) (14) F Shri. Ingavale Ranjit A Director of Physical Education deevan Engineering & Technol Panheia.





- 1 Amol juganoith paucer
  - -onkar hunish sonar - yoginaj drepak munellik - sajif shivaji patil

Signature Not Verified SANJEEV Digtally Signed By NATVAR JAIN AIN, NGINEERING &

@ Amel jugnath power

(1) denesh munchers kernhhur

Shri. Ingan Director of Ph

(anom (single) girls BOYS () Pallani laxman Ara Patil Animet Rakesh Patil sujit shiveli Oshilpa sambaji patil 0 ( Darsher able of shaha (3) somali smikant kumb (4) voman vishnu churi (4) Aditi pojendra Patil

Shri. Ingavale Ranjit A Director of Physical Education Jeavan Engineering & Technology Institut

canom ( nouble) ( 8033)

() kumbher oinesh mononur - Lenore scantesh

(1) Patil Anistet Rakesh sujit snivaji Patil

3 sager anonda zodoge pursham abray shaha

(Givi) Brohind machindra strinde - some Arvind somelade.

@ Patuja sanjay