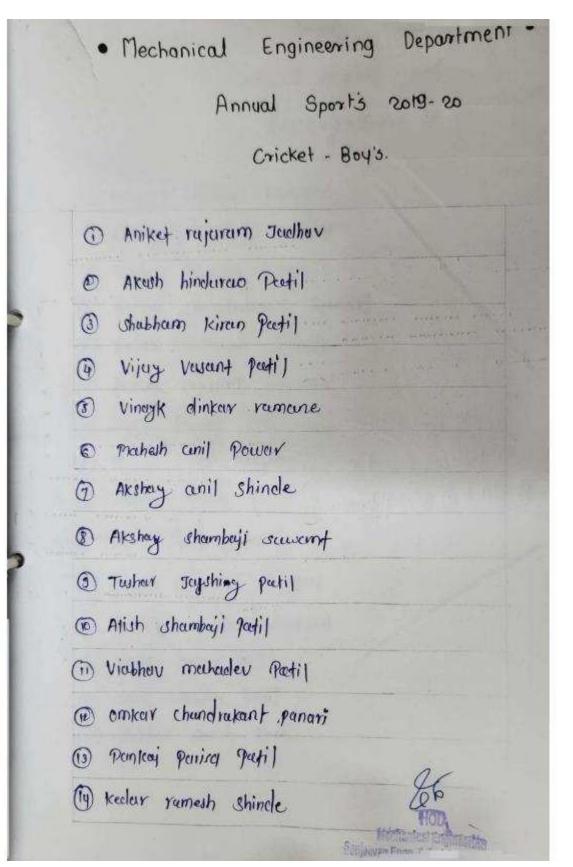

lohar

1) Anamikes lala pour @ Rutiý rujesh pati) (1) Ankita bhimruo shiska (4) pratikshu anandsay kwalero 1) pratiksha bulu Gambhir ( Aishworyg Vittal hered A) shradelher charvinebus Kum. (8) prizemka machesh peetij (9) and Aniket manual cheven Mechanical Enditieeding Sonjeevan Engg. & Tech.Institute Prohitic

Gins



#### Civil Relay 100\*4 Boys

| Name                      |
|---------------------------|
| Amit Shivaji Jadhav       |
| Prathmesh Prabhakar Patil |
| Akash Sunil Patil         |
| Akash Dinkar Powar        |
| Sundar Sadhashiv Aiwale   |
| Vaibhav Bhivaji Jadhav    |
| Divraj Huwanna Mali       |
| Mahesg Vishwash Patil     |
|                           |

HOD Civil Engineering Sanjeevan Engineering & Technology Institute Somwar Peth, Panhala, Dist, Kolhabur, 1416 2011







Engineering Depur Mechanical 2019-20 Annual sport's Football - Boy's Ovinazak dinkar romane @ Akshay shambaji sawant Joysing Poetil (1) Twhat omher chandrakant panari (1) (3) keelar remesh shindle Anilet rujaram Juelhav 0 Vijez vasant Patil 1 Ruhal nilesh Mugolar 0 0 vibhov when perfil 10 Jejus Shumao Partil 1) Mayar Anuncla Shivgan (r) Icamlesh prakesh stankpeel parth amor Petil (13) survij sonjay Poetil (P) (1) shekhar sutish kore



Department • Engineering · Mechanical Annual Sport's 2019-20 Basketball. Girls. Boy's O shirke Ankity Bhimmeo @ Rahul Nilesh Mugdur @ parth amar patil Patil rutuja rujesh 0 3 suraj ranjez patil (3) Kuelm-patil pratiksha Ancerel (4) kedar remesh shindle. 1) Priyanka mahesh Pootil Demicar chandrant panuri Shraddhy elhervirdry temble C Akshay shambuji sawan