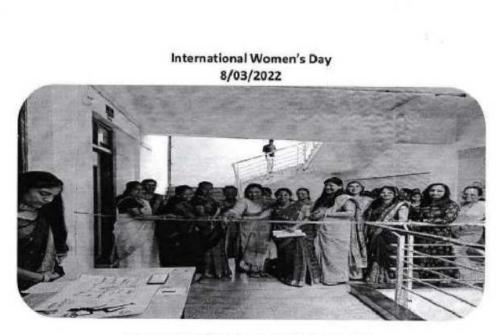

In afternoon session poster presentation competition was organized. Total 71 girls were participated in this event. Competition was inaugurated by cutting ribbon through the hands of all judges. After judgment of posters this presentation made open to all. Audience raised questions and their doubts were cleared by participants.

At last some fun events were arranged for girls. All girls have fun in these events,

Finally programme was concluded by prize distribution ceremony and vote of thanks by Mrs.A.M.Momin...









Welcome of guest



Inauguration of function by Watering plant





Chief guest felicitation



Address by Principal





Guest speech



Chief guest addressing

Signature Not Verified SANJEEV Digtally Signed By NATVAR JAIN SANJEEV NATVAR

AIN, O=SANJEEVAN ENGINEERING &



Inauguration of Poster presentation competition



Participants and Judges



# International Women's Day 8/03/2022



Prize distribution ceremony





Posters





Holy-wood Academy, Kolhapur's SANJEEVAN ENGINEERING AND TECHNOLOGY INSTITUTE Sanjeevan Knowledge City, Somwar Peth-Isjole, Panhala, Tal. Panhala, Dist. Kolhapur Pin-416 201. (Maharushtra) Phone : 0231 - 2686600, 21 Fax: 0231 - 2585629 \* Approved By AICTE - New Demi \* Recognized by GovL of Meharoshire & DTE \* Admissed to DBATU Lonore-Reiged Website : www.setl.edu.in Email : principal@setl.edu.in / office@setl.edu.in EN 6315

#### DATE:07/03/2022

## WOMEN EMPOWERMENT CELL

To,

Dr.Amruta Gurav Medical Officer. RBSK, Gramin Rugnalay, Panhala

Subject : Invitation as guest for International WOMEN'S DAY Function

Resp. Madam,