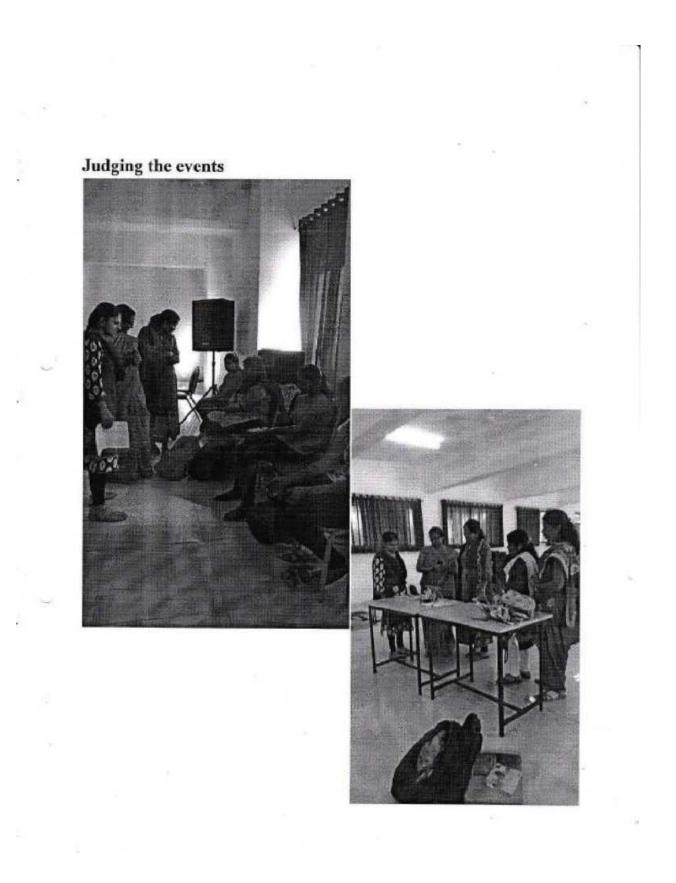

#### REPORT

Internal complaint committee has organized the various competitions on 6 th March 2019 such as Mehandi competitions, Rangoli competitions, salad decoration competitions and craft making competitions.

Total 25 girls were participated for these competitions. Two prizes are allotted for each event,

Dr. Shubhangi Patil was invited as judge for these competitions. She judged very fairly all the participants.

All the girls enjoyed these competitions very enthusiastically.

Holy-wood Academy, Kolhapur's SANJEEVAN ENGINEERING AND TECHNOLOGY INSTITUTE Seljeeran Kowlesge Gity, Somwar Peth-Injele, Pachala Tal, Penhala, Diet, Kohapur Pin-416 201 (MS.) Phone : Dept. (023) - 288613, PBX : 0231 - 288600, Fax: 6231 - 288629 • Approved By AICTE - New Dolhi • Recognized by Govt. of Maharashtra & DTE • Attiliated to Shivaji University, Kolhapur Wabsite : www.sedi.extu.in Email : principal@sodi.edu.in / officed@sedi.edu.in Email : principal@sodi.edu.in / officed@sedi.edu.in