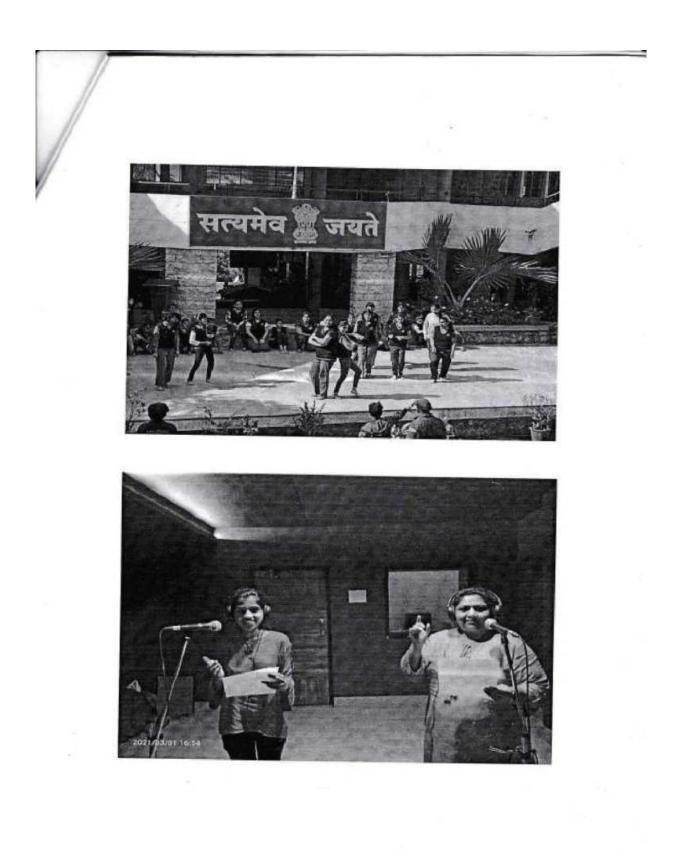

# NOTICE

All girl students and ladies staff of SETI Panhala are hereby informed that a "International Women's Day" function is arranged by Internal Complaint Committee on 12<sup>th</sup> March.2019 (Tuesday) at 11.30 am onwards in central drawing hall.

All girl students & ladies staff is informed to attend the function without fail. Agenda is attached herewith.

Chairperson

I.C.C.

Mrs.A.M.Momin

CJE HE

Auto- Dov. 345 Cleat Filting Mech- NHD Ello Gen ett

SETI, ,Panhala

# "International Womens Day Function"

12<sup>TH</sup> MARCH 2019

AGENDA

| WEL-COME OF GUEST                   | 11.30 am-11.35 am  |
|-------------------------------------|--------------------|
| FELICITATION                        | 11.36 am-11.45 am  |
| INTRODUCTION OF GUEST               | 11.45 am-11.50 am  |
| PRIZE DISTRIBUTION                  | 11.50 am- 12.15 pm |
| SPEECH BY CEO, HOLY-WOOD<br>ACADEMY | 12.15 pm -12.25 pm |
| SPEECH BY PRINCIPAL                 | 12.25 pm -12.30 pm |
| SPEECH BY JOINT SECRETERY           | 12.30 pm-12.40 pm  |
| GUEST LECTURE                       | 12.40 pm-1.15 pm   |
| VOTE OF THANKS                      | 1.15 pm - 1.20 pm  |
| LUNCH BREAK                         | 1.30 pm-2.00 pm    |
| VARIETY SHOW                        | 2.00pm - 4.00 pm   |