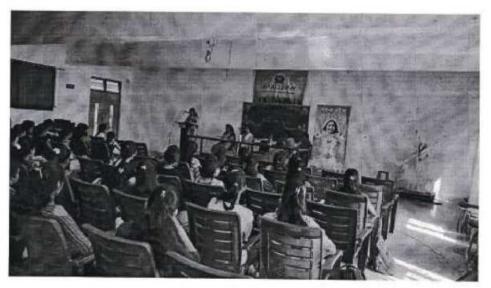

# NOTICE

Women Empowerment cell of SETI is going to organize session for girl students on "Stress management and meditation" on 17/02/2020 (Monday). This session will help you in freeing your mind, forgetting about daily anxieties and focusing on mental relaxation.

All girl students are informed to attend the session without fail.

Venue: Central Drawing hall

Time: 2.30 pm

min

Convener

W.E.C.

Mrs.A.M.Momin

Principal