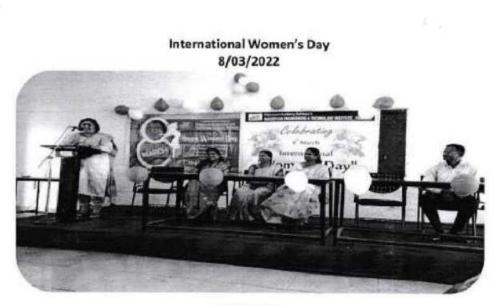

#### "International Women's day celebration"

#### ON 12 th March 2019

Women's Day was celebrated at SETI Panhala on 12th March 2019

Mrs. Shilpa Patil Vice Principal, Chh. Shivaji Junior College, Panhala was invited as guest of honor She gave speech on Women empowerment and how to maintain balance for better. Also guided the girls for the development of their own. She aware the girls about dominance of mobile apps on human brains. She taught the girls about T plan where T is for talent, time and touch.

Also CEO of holy-wood academy Miss Prahee Bhosale was invited as guest for same function. She appreciated the girls for their successful participation in various events.

Then Principal of SETI,Panhala addressed the girls and wish them for that day.It is followed by prize distribution ceremony. In which prizes are distributed for various competitions like mehandi,rangoli,craft making and salad decoration which are conducted on 6 March 2019