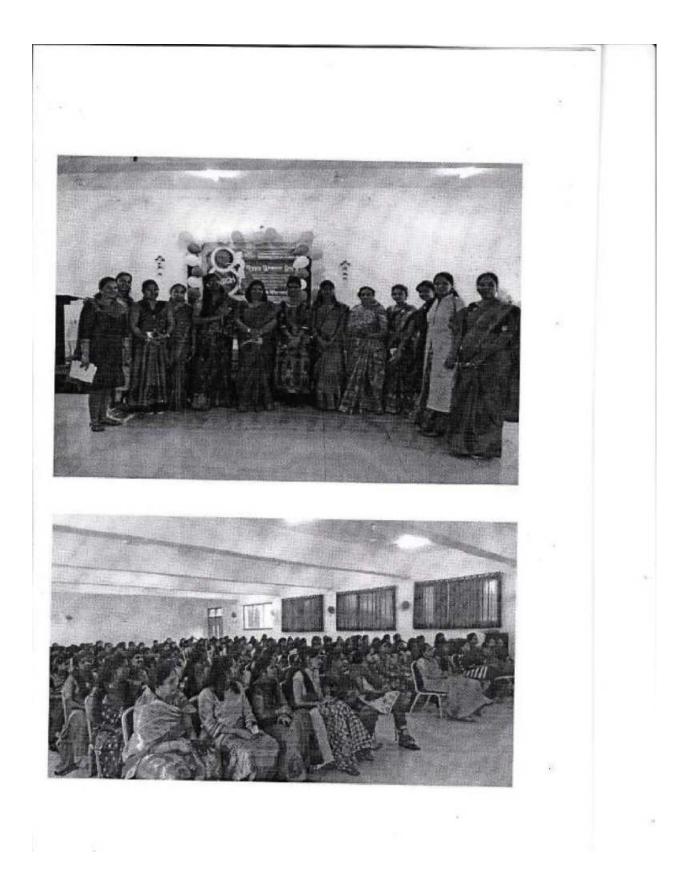

#### "International Women's day celebration"

ladies staff and girl students were present for the program.

Finally programme is ended by variety show ..

-----

Date: 14/03/2019

.

------

To,

The Principal,