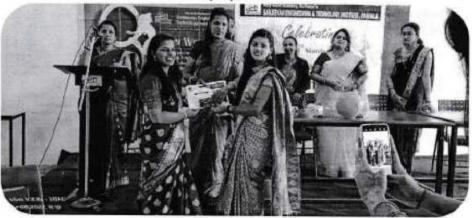

#### ON 12 th March 2019

Women's Day was celebrated at SETI Panhala on 12th March 2019

Mrs. Shilpa Patil Vice Principal, Chh. Shivaji Junior College, Panhala was invited as guest of honor She gave speech on Women empowerment and how to maintain balance for better. Also guided the girls for the development of their own. She aware the girls about dominance of mobile apps on human brains. She taught the girls about T plan where T is for talent, time and touch.

Also CEO of holy-wood academy Miss Prahee Bhosale was invited as guest for same function. She appreciated the girls for their successful participation in various events.

Then Principal of SETI,Panhala addressed the girls and wish them for that day.It is followed by prize distribution ceremony. In which prizes are distributed for various competitions like mehandi,rangoli,craft making and salad decoration which are conducted on 6 March 2019

ladies staff and girl students were present for the program.

Finally programme is ended by variety show ..

-----

Date: 14/03/2019

.

------

To,

The Principal,