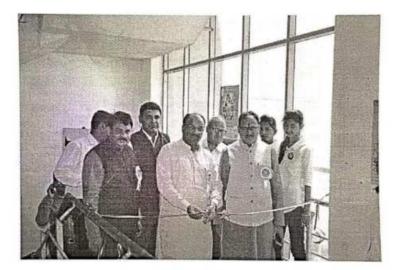

ul for the society. It is really combination of theory and practical. Students can be inspired largely by such kind of activities and need to organize every year.

### Feedback from students:

There are many interested projects made by 1<sup>st</sup> year Students. We have gained a many ideas and it may be very useful for us in deciding



PRINCIPAL Sanjeevan Engg. & Tech. Institute Somwar Peth, Panhala - 416 201





projects in final year. We have also found the way to make the ideas to be implemented. Some of the ideas can also be extended at larger scale.

Picture Gallery:

The event became grand success with the support of Chairman Hon'ble Prof. P. R. Bhosale, Joint Secretary Hon'ble Prof. N. R. Bhosale, Principal Prof. S. L. Ghodake, all HODs, faculty members and nonteaching staff.





PRINCIPAL Sanjeevan Engg. & Tech. Institute Somwar Peth, Ranihala - 416 201



.





PRINCIPAL Sanjeevan Engg. & Tech. Institute

| Scanned with OKEN Scanner |
|---------------------------|
| Signature Not Verified    |
|                           |
| NAIVAR JAIN CAIN.         |
|                           |

/









PRINCIPAL Sanjeevan Engg. & Tech. Institute Somwar Peth, Panhala - 416 201



News in Daily Pudhari..



# 'संजीवन'मध्ये तिसरी प्रोजेक्ट बेस्ड लर्निंग स्पर्धा उत्साहात

#### पन्हाळा : प्रतिनिधी

येथील संजीवन अभियांत्रिकी महाविद्यालयामध्ये सालाबादप्रमाणे 'तिसरी प्रोजेक्ट बेस्ड लर्निंग स्पर्धा २०१९' उत्साहात पार पडली. .

प्रमुख पाहुणे म्हणून होलिवूड ॲकॅडमीचे चेअरमन पी. आर. भोसले उपस्थित होते. प्राचार्य डॉ. मोहन बी. वनरोट्टी यांनी स्वागत केले. या स्पर्धेमध्ये अभियांत्रिकी