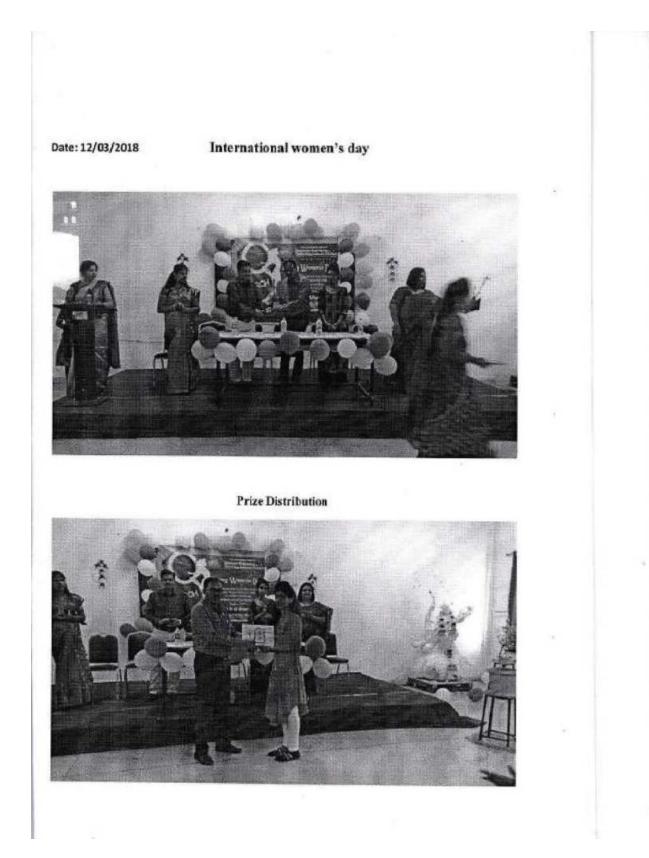

#### "International Women's day celebration"

#### ON 12 th March 2019

Women's Day was celebrated at SETI Panhala on 12th March 2019

Mrs. Shilpa Patil Vice Principal, Chh. Shivaji Junior College, Panhala was invited as guest of honor She gave speech on Women empowerment and how to maintain balance for better. Also guided the girls for the development of their own. She aware the girls about dominance of mobile apps on human brains. She taught the girls about T plan where T is for talent, time and touch.

Also CEO of holy-wood academy Miss Prahee Bhosale was invited as guest for same function. She appreciated the girls for their successful participation in various events.

Then Principal of SETI,Panhala addressed the girls and wish them for that day.It is followed by prize distribution ceremony. In which prizes are distributed for various competitions like mehandi,rangoli,craft making and salad decoration which are conducted on 6 March 2019