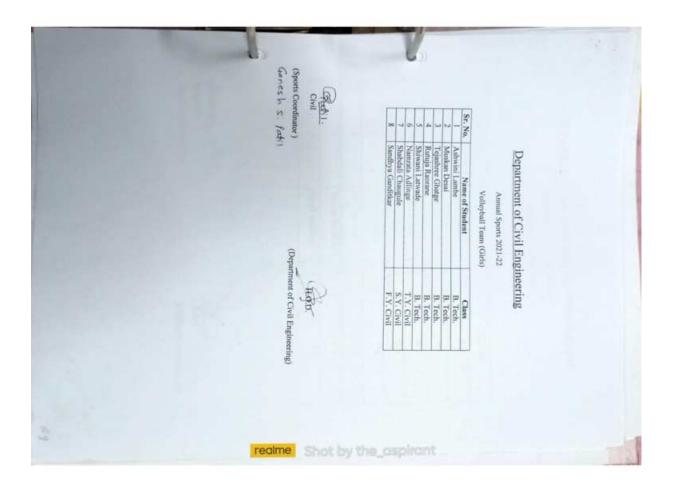

# RANGOLI COMPETITIONS

|   | Name             | Class         |
|---|------------------|---------------|
| 1 | Pranoti Khade    | Sy Electrical |
| 2 | Kartika Maske    | Sy Electrical |
| 3 | Rutuja More      | Sy Civil      |
| 4 | Shraddha Kumbhar | Sy Civil      |
| 5 | Pooja Chougule   | Sy E & Tc     |
| 6 | Rutuja Nar       | Sy E & Tc     |
| 7 | Jayashri Powar   | BE Mech       |
| 8 | Gauri Mantur     | TE Electrical |
| 9 | Mugdha Naikwadi  | F y CSE       |

# MEHANDI COMPETITIONS

|   | Name            | Class             |
|---|-----------------|-------------------|
| 1 | Misba Mujawar   | FY Electrical     |
| 2 | Ankita Shirke   | Ty Mech (Diploma) |
| 3 | Jyoti Padval    | BE E& Tc          |
| 4 | Sarita Shelake  | BE E &Tc          |
| 5 | Kamble Shraddha | Sy Mech           |
| 6 | Yogita Ghadage  | BE CSE            |

# SALAD DECORATION COMPETITIONS

|   | Name                  | Class     |
|---|-----------------------|-----------|
| 1 | Vaishnavi Warekar     | Sy E & Tc |
| 2 | Shivani Sahasrabuddhe | Sy E & To |
| 3 | Snehal Mendgule       | Sy CSE    |
| 4 | Shilpa Padval         | BE CSE    |
| 5 | Tanuja Daddikar       | BE CSE    |

# CRAFT MAKING COMPETITIONS

|   | Name           | Class     |
|---|----------------|-----------|
| 1 | Pooja Chougule | Sy E & Tc |
| 2 | Rutuja Nar     | Sy E & Tc |
| 3 | Jayashri Powar | BE Mech   |
| 4 | Sayali Kore    | BE Civil  |
| 5 | Anjum Mullani  | Sy Civil  |