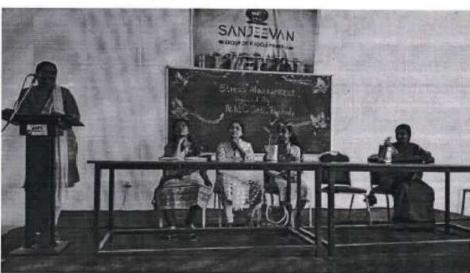

# NOTICE

Women Empowerment cell of SETI is going to organize session for girl students on "Stress management and meditation" on 17/02/2020 (Monday). This session will help you in freeing your mind, forgetting about daily anxieties and focusing on mental relaxation.

All girl students are informed to attend the session without fail.

Venue: Central Drawing hall

Time: 2.30 pm

min

Convener

W.E.C.

Mrs.A.M.Momin

Principal