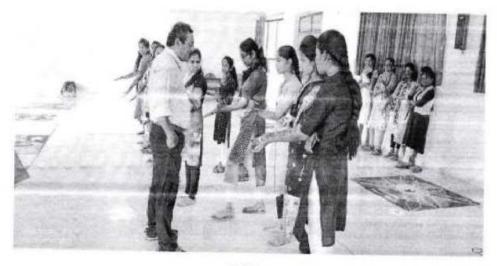

#### REPORT

Internal complaint committee has organized the various competitions on 6 th March 2019 such as Mehandi competitions, Rangoli competitions, salad decoration competitions and craft making competitions.

Total 25 girls were participated for these competitions. Two prizes are allotted for each event,

Dr. Shubhangi Patil was invited as judge for these competitions. She judged very fairly all the participants.

All the girls enjoyed these competitions very enthusiastically.

Holy-wood Academy, Kolhapur's SANJEEVAN ENGINEERING AND TECHNOLOGY INSTITUTE Seljeeran Kowlesge Gity, Somwar Peth-Injele, Pachala Tal, Penhala, Diet, Kohapur Pin-416 201 (MS.) Phone : Dept. (023) - 288613, PBX : 0231 - 288600, Fax: 6231 - 288629 • Approved By AICTE - New Dolhi • Recognized by Govt. of Maharashtra & DTE • Attiliated to Shivaji University, Kolhapur Wabsite : www.sedi.extu.in Email : principal@sodi.edu.in / officed@sedi.edu.in Email : principal@sodi.edu.in / officed@sedi.edu.in