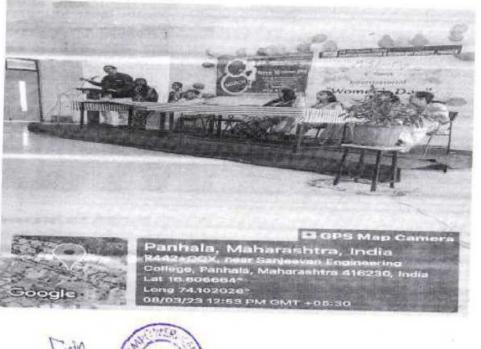

#### "International Women's day celebration"

#### ON 12 th March 2019

Women's Day was celebrated at SETI Panhala on 12th March 2019

Mrs. Shilpa Patil Vice Principal, Chh. Shivaji Junior College, Panhala was invited as guest of honor She gave speech on Women empowerment and how to maintain balance for better. Also guided the girls for the development of their own. She aware the girls about dominance of mobile apps on human brains. She taught the girls about T plan where T is for talent, time and touch.

Also CEO of holy-wood academy Miss Prahee Bhosale was invited as guest for same function. She appreciated the girls for their successful participation in various events.

Then Principal of SETI,Panhala addressed the girls and wish them for that day.It is followed by prize distribution ceremony. In which prizes are distributed for various competitions like mehandi,rangoli,craft making and salad decoration which are conducted on 6 March 2019

ladies staff and girl students were present for the program.

Finally programme is ended by variety show ..

-----

Date: 14/03/2019

.

------

To,

The Principal,