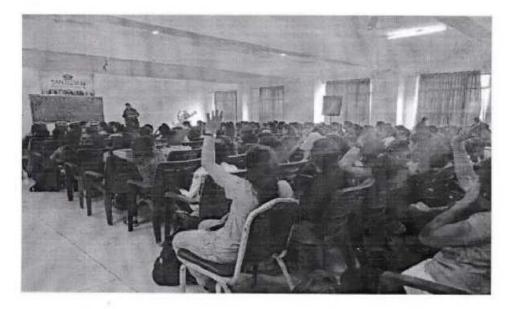

# NOTICE

Women Empowerment cell of SETI is going to organize session for girl students on "Stress management and meditation" on 17/02/2020 (Monday). This session will help you in freeing your mind, forgetting about daily anxieties and focusing on mental relaxation.

All girl students are informed to attend the session without fail.

Venue: Central Drawing hall

Time: 2.30 pm

min

Convener

W.E.C.

Mrs.A.M.Momin

Principal

All girl students are informed to attend the session without fail.

Venue: Central Drawing hall

Time: 2.30 pm

Trair

Convener

W.E.C.

Mrs.A.M.Momin

SETI, ,Panhala