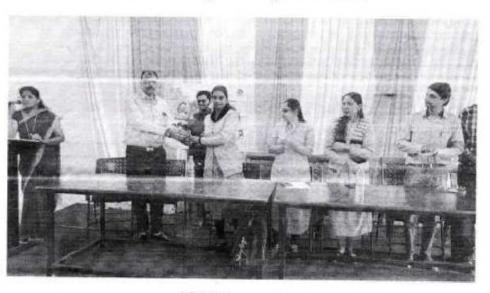

#### ON 12 th March 2019

Women's Day was celebrated at SETI Panhala on 12th March 2019

Mrs. Shilpa Patil Vice Principal, Chh. Shivaji Junior College, Panhala was invited as guest of honor She gave speech on Women empowerment and how to maintain balance for better. Also guided the girls for the development of their own. She aware the girls about dominance of mobile apps on human brains. She taught the girls about T plan where T is for talent, time and touch.

Also CEO of holy-wood academy Miss Prahee Bhosale was invited as guest for same function. She appreciated the girls for their successful participation in various events.

Then Principal of SETI,Panhala addressed the girls and wish them for that day.It is followed by prize distribution ceremony. In which prizes are distributed for various competitions like mehandi,rangoli,craft making and salad decoration which are conducted on 6 March 2019