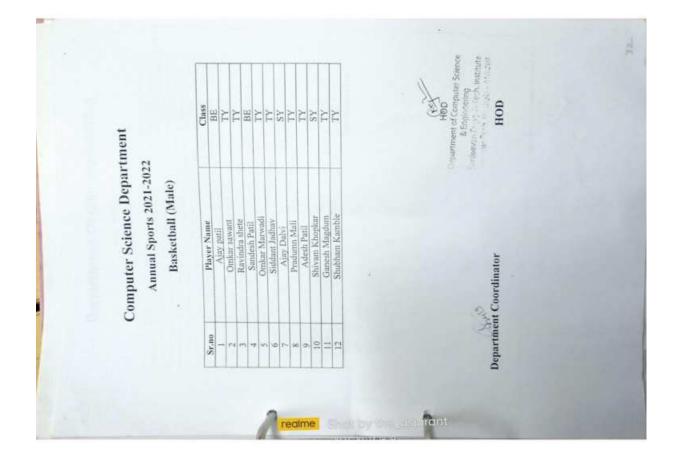

----------------------------------------------------------------------------------------|------------------------|---|
| Automobile Department<br>Annual Sports 2021-2022<br>Basketball (Male) | Sr.no         Player Name           1         Shived Patil           2         Visitwajcer Yadas           3         Jagy Jadhas           4         Valibase Patil           6         Visitwek Patil           7         Visitwek Patil | Department Coordinator |   |
|                                                                       | realme                                                                                                                                                                                                                                    | Shot by the respirant  |   |











| VEERING                                                         |                        | CLASS | 8.6        | B.E              | B.E          | B,É          | B.E          | B.E          | 8.£           | B.E           | H,O,D<br>RIECTRICAL DEPARTMENT)               |  |
|-----------------------------------------------------------------|------------------------|-------|------------|------------------|--------------|--------------|--------------|--------------|---------------|---------------|-----------------------------------------------|--|
| CAL ENGI                                                        | AENS)                  |       |            |                  |              |              |              |              |               |               | нод