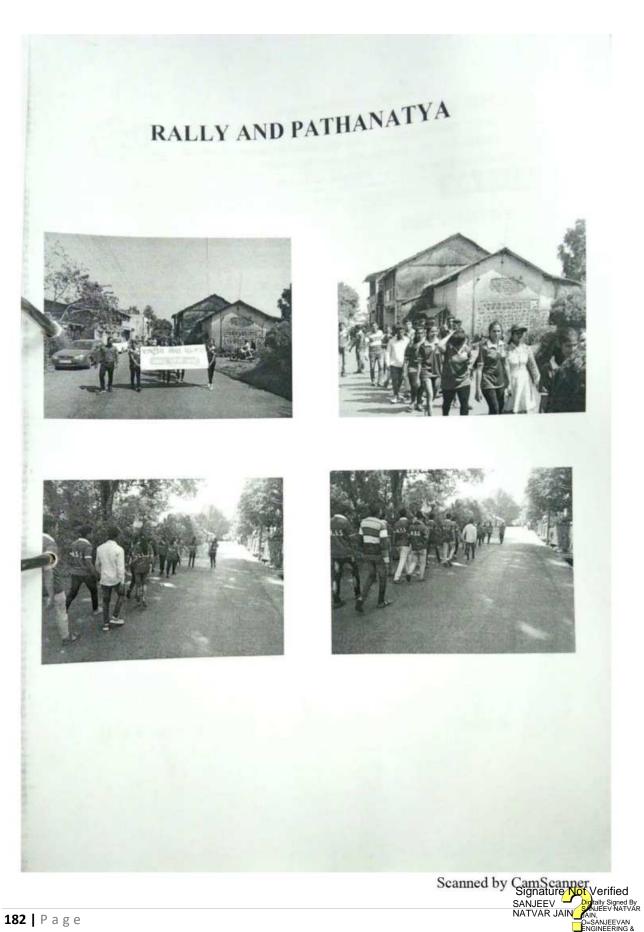

जि. कोल्हापूर.

web site- panhalahillstation.com E-mail-<u>co.panhalahill@gmail.com</u> कार्यालय फोन नं. ०२३२८-२३५०२७ - coud.panhala@maharashtra.gov.in

दि. १८.०२.२०१९

#### प्रमाणपत्र

पन्हाळा नगरपरिषद हद्दीमध्ये संजीवन इजिनिअरिंग ॲन्ड टेक्नॉलॉजी इनस्टिट्युट पन्हाळा यांचेकडील राष्ट्रीय सेवा योजना (NSS) यांचेमार्फत दिनांक १५/०२/२०१९ रोजी "विशेष श्रमदान शिबीर" आयोजित करणेत आले होते.

या शिबीरामध्ये संजीवन इजिनिअरिंग ॲन्ड टेक्नॉलॉजी इनस्टिट्युट पन्हाळा यांचेकडील विद्यार्थी/ विद्यार्थीनींचा सहभाग होता. यावेळी नगरपरिषद हद्दीतील फुटपाथ, प्रेक्षणिय स्थळे इत्यादींची साफसफाई व श्रमदान करणेत आले. सदरचा उपक्रम यशस्विरित्या पार पाडलेबद्दल पन्हाळा नगरपरिषद आपली आभारी आहे.

यापुढेही आपल्या संस्थेचे सहकार्य अपेक्षित आहे.

植む पन्हाळा गिरिस्थान नगरपरिषद, पन्हाळा

F:\PMC\WK 3 Asthapana\Pramanpatra.doc







# 06) Hostel building photos boys and girls

### **Boy's Hostel**





#### Warden, Peon and Students



Student Room





#### **Girl's Hostel**





#### Warden and Students















## **07**)warden appointment letters

#### Warden Appointment latter

|                                                                                     | The two states and the second |
|-------------------------------------------------------------------------------------|----------------------------------------------------------------------------------------------------------------------------------------------------------------------------------------------------------------------------------------------------------------------------------------------------------------------------------------