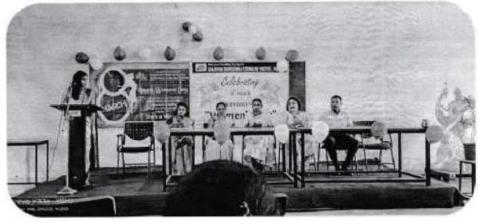

#### "International Women's day celebration"

#### ON 12 th March 2019

Women's Day was celebrated at SETI Panhala on 12th March 2019

Mrs. Shilpa Patil Vice Principal, Chh. Shivaji Junior College, Panhala was invited as guest of honor She gave speech on Women empowerment and how to maintain balance for better. Also guided the girls for the development of their own. She aware the girls about dominance of mobile apps on human brains. She taught the girls about T plan where T is for talent, time and touch.

Also CEO of holy-wood academy Miss Prahee Bhosale was invited as guest for same function. She appreciated the girls for their successful participation in various events.

Then Principal of SETI,Panhala addressed the girls and wish them for that day.It is followed by prize distribution ceremony. In which prizes are distributed for various competitions like mehandi,rangoli,craft making and salad decoration which are conducted on 6 March 2019

ladies staff and girl students were present for the program.

Finally programme is ended by variety show ..

-----

Date: 14/03/2019

.

------

To,

The Principal,