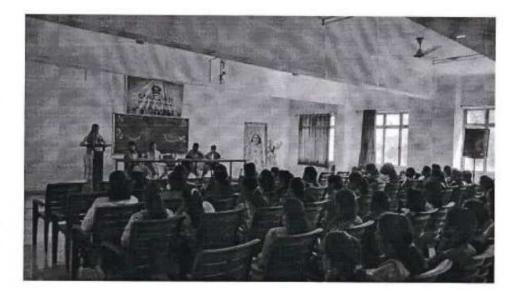

# NOTICE

Women Empowerment cell of SETI is going to organize session for girl students on "Stress management and meditation" on 17/02/2020 (Monday). This session will help you in freeing your mind, forgetting about daily anxieties and focusing on mental relaxation.

All girl students are informed to attend the session without fail.

Venue: Central Drawing hall

Time: 2.30 pm

min

Convener

W.E.C.

Mrs.A.M.Momin

Principal