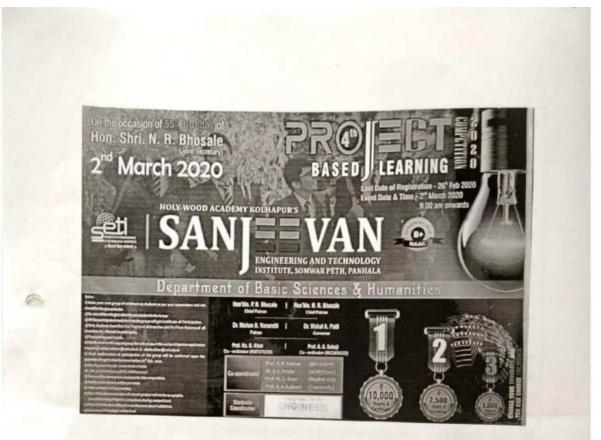

hes are allowed to participate (Please bring your I-cards).

5) Kindly send a soft copy of group list with project title and participation application request at ashok.kolekar@seti.edu.in and

nilofer.khan@seti.edu.in

- 6) Final confirmation of participation of the group will be confirmed upon the payment of registration fee on or before the day of competition.
- 7) There will be three prizes declared for this competition :

1) First prize: Rs.10,000/- + Trophy + Certificate

2) Second prize: Rs.7,500/- + Trophy + Certificate

3) Third prize: Rs.5,000/- + Trophy + Certificate

8) Last date of submission:26/02/2020



PRINCIPAL

Sanjeevan Engg. & Tech. Institute Somwar Peth, Panhala - 416 20J

> Scanned with OKEN Scanner Signature Not Verified SANJEEV Digtaily Signed By Digtaily Sign

00



- · Expert Panel of Judges:
- 1) Mr.Jitendra Patil

D.E.,BA(Eco.&Poly.),B.E.(Elect.),MBA(Productionn & Fianance) Manager, PANAMA WIND ENERGY Pvt.Ltd.

- 2) Dr.Mohan Vanarotti PRINCIPAL,SETI Panhala.
- · Programme Schedule:

| Event Details                              |                                                                                                                                                                |
|--------------------------------------------|----------------------------------------------------------------------------------------------------------------------------------------------------------------|
| Inauguration by Hon. Shri N.R.Bhosale      | Duration