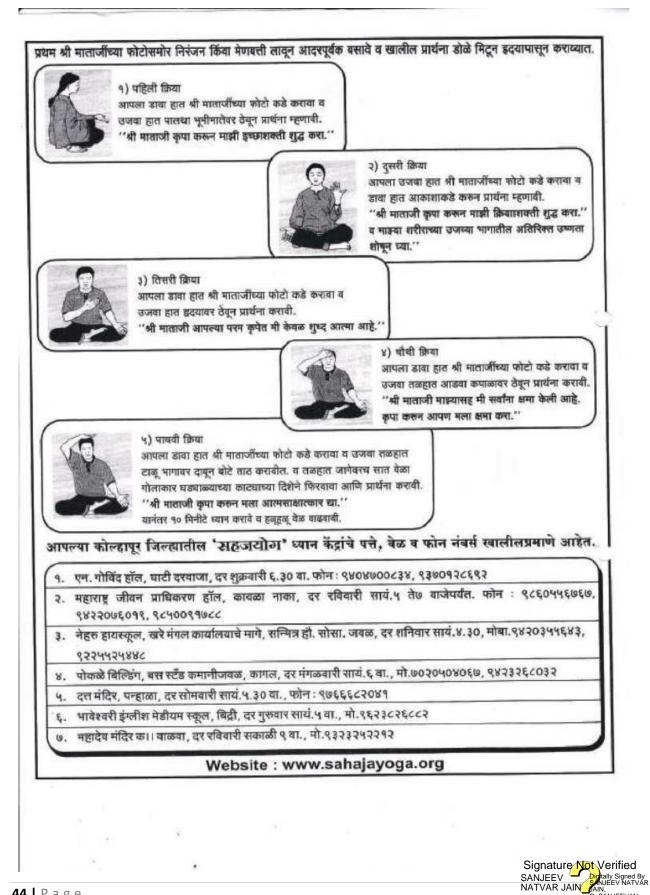

# NOTICE

Women Empowerment cell of SETI is going to organize session for girl students on "Stress management and meditation" on 17/02/2020 (Monday). This session will help you in freeing your mind, forgetting about daily anxieties and focusing on mental relaxation.

All girl students are informed to attend the session without fail.

Venue: Central Drawing hall

Time: 2.30 pm

min

Convener

W.E.C.

Mrs.A.M.Momin

Principal

All girl students are informed to attend the session without fail.

Venue: Central Drawing hall

Time: 2.30 pm

Trair

Convener

W.E.C.

Mrs.A.M.Momin

SETI, ,Panhala