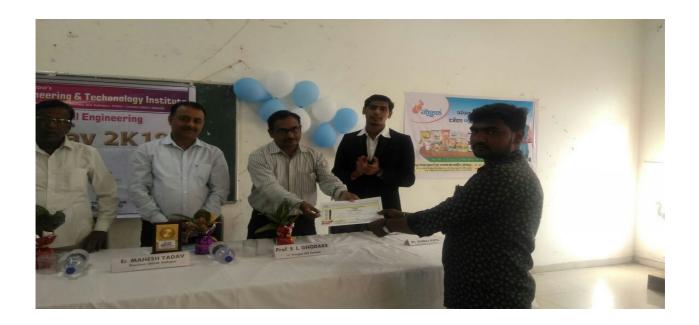

Inauguration of this event was done by Hon. Chairman P. R. Bhosale and Joint Secretary Shri. N. R. Bhosale in presence of Principal Prof. S. L. Ghodke and HOD Mr. E. P. Salokhe.

Valedictory function was held on same day in central drawing hall at 3.30 P.M. Mr. Mahesh Yadav, president CREDAI and Mr. Dadasaheb Lad, Director Kumbhi Kasari Sugar Factory was chief guest for the function. Principal of SETI Mr. S. L. Ghodke address the participant of the event. Prize distribution was done by of chief guest, Pricncipal S. L. Ghodke and Prof. E. P. Salokhe, HOD civil dept. Prize's worth rupees sixteen thousand given to rankers.

# DEPARTMENT OF CIVIL ENGINEERING

Photo 3: Prize distribution with hand's of Chief Guest Mr. Mahesh Yadav

Photo 4: Prize distribution with hand's of Chief Guest Mr. Dadasaheb Lad