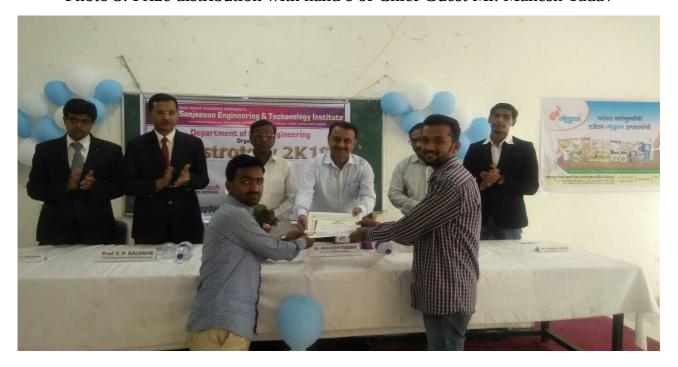

Inauguration of this event was done by Hon. Chairman P. R. Bhosale and Joint Secretary Shri. N. R. Bhosale in presence of Principal Prof. S. L. Ghodke and HOD Mr. E. P. Salokhe.

Valedictory function was held on same day in central drawing hall at 3.30 P.M. Mr. Mahesh Yadav, president CREDAI and Mr. Dadasaheb Lad, Director Kumbhi Kasari Sugar Factory was chief guest for the function. Principal of SETI Mr. S. L. Ghodke address the participant of the event. Prize distribution was done by of chief guest, Pricncipal S. L. Ghodke and Prof. E. P. Salokhe, HOD civil dept. Prize's worth rupees sixteen thousand given to rankers.

# DEPARTMENT OF CIVIL ENGINEERING

Photo 3: Prize distribution with hand's of Chief Guest Mr. Mahesh Yadav

Photo 4: Prize distribution with hand's of Chief Guest Mr. Dadasaheb Lad