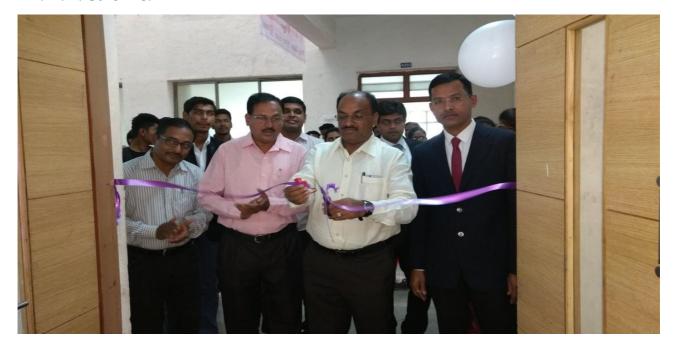

Inauguration of this event was done by Hon. Chairman P. R. Bhosale and Joint Secretary Shri. N. R. Bhosale in presence of Principal Prof. S. L. Ghodke and HOD Mr. E. P. Salokhe.

Valedictory function was held on same day in central drawing hall at 3.30 P.M. Mr. Mahesh Yadav, president CREDAI and Mr. Dadasaheb Lad, Director Kumbhi Kasari Sugar Factory was chief guest for the function. Principal of SETI Mr. S. L. Ghodke address the participant of the event. Prize distribution was done by of chief guest, Pricncipal S. L. Ghodke and Prof. E. P. Salokhe, HOD civil dept. Prize's worth rupees sixteen thousand given to rankers.

## DEPARTMENT OF CIVIL ENGINEERING

Photo 1: Inauguration by hon. Shri P.R. Bhosale and Shri N. R. Bhosale.

Photo 2: Prize distribution with hand's of Principal