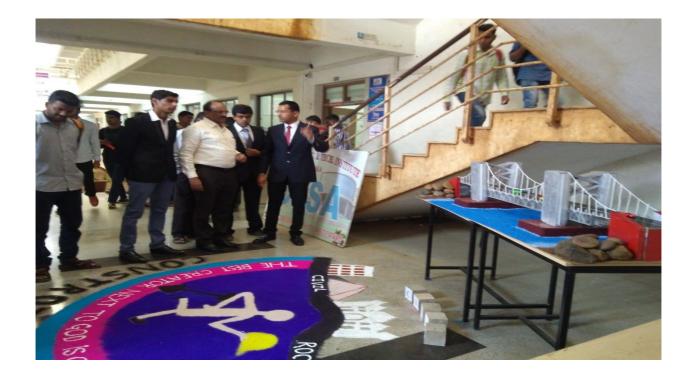

# **CONSTROTSAV-2k18**

Department of Civil Engineering of Sanjeevan Engineering & Technology Institute has organized a one day national event CONSTROTSAV 2K18 on 20<sup>th</sup> March 2018. It was a technical event in which four competitions was organized namely 1. Spot Surveying 2. Model making 3. Auto-cad drawing 4. Gulley Cricket In this event 214 participants from various colleges was registered.